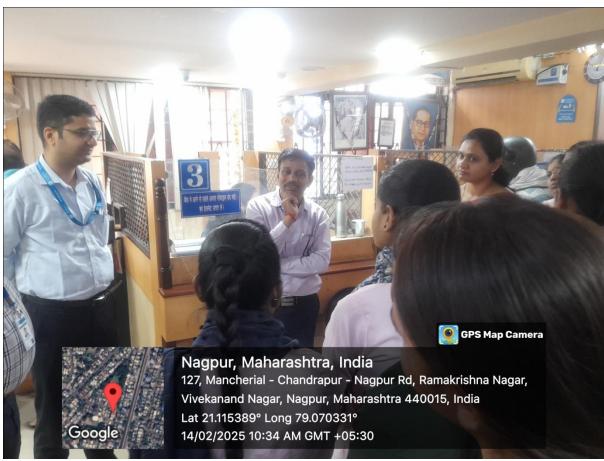

#### बँक भेट कार्यक्रम अहवाल

महाविद्यालयातील अर्थ व वाणिज्य विभागाच्या वतीने दिनांक १४/०२/२०२५ शुक्रवारला बँक ऑफ महाराष्ट्र देवनगर शाखेला भेट कार्यक्रम घेण्यात आले. यात कला वाणिज्य शाखेच्या निवडक विद्यार्थिनींना बँकेतील दैनंदिन व्यवहारातील महत्वाच्या माहितीचे आकलन व्हावे ह्याकरिता बँकेला भेट देण्यात आली. याप्रसंगी महाराष्ट्र बँकेचे प्रबंधक श्री कलखुण्दिया यांनी बँकेच्या वेगवेगळ्या कार्याची ओळख विद्यार्थीनीना करून दिले. बँक कार्यपद्धती या विषयाला अनुसरून चालू खाते, बचत खाते, मुदत खाते त्यातील व्यवहार व महत्व विद्यार्थिनींना पटवून दिले. लॉकर्स सुविधा, झिरो बॅलंस खाते डेबिट कार्ड, क्रेडीट कार्ड इत्यादीची माहिती देवून विद्यार्थीनींना बँकिंग व्यवहाराची ओळख करून दिली.

कार्यक्रमात अर्थशास्त्र विभाग प्रमुख डॉ. महेंद्र कटरे,वाणिज्य विभागाचे प्रा.पुन्नम विश्वकर्मा,प्रा. छाया गजघाटे प्रा. आरती वाघमारे व प्रा. सारिका धानोरकर यांच्या उपस्थित विद्यार्थीनींनी सक्रीय सहभाग नोंदवला.