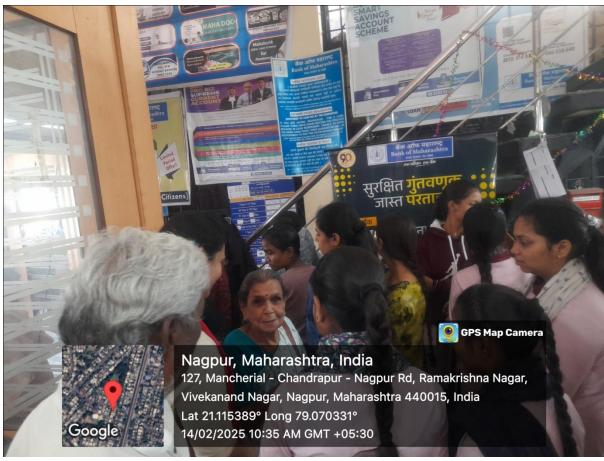

#### बँक भेट कार्यक्रम अहवाल

महाविद्यालयातील अर्थ व वाणिज्य विभागाच्या वतीने दिनांक १४/०२/२०२५ शुक्रवारला बँक ऑफ महाराष्ट्र देवनगर शाखेला भेट कार्यक्रम घेण्यात आले. यात कला वाणिज्य शाखेच्या निवडक विद्यार्थिनींना बँकेतील दैनंदिन व्यवहारातील महत्वाच्या माहितीचे आकलन व्हावे ह्याकरिता बँकेला भेट देण्यात आली. याप्रसंगी महाराष्ट्र बँकेचे प्रबंधक श्री कलखुण्दिया यांनी बँकेच्या वेगवेगळ्या कार्याची ओळख विद्यार्थीनीना करून दिले. बँक कार्यपद्धती या विषयाला अनुसरून चालू खाते, बचत खाते, मुदत खाते त्यातील व्यवहार व महत्व विद्यार्थिनींना पटवून दिले. लॉकर्स सुविधा, झिरो बॅलंस खाते डेबिट कार्ड, क्रेडीट कार्ड इत्यादीची माहिती देवून विद्यार्थीनींना बँकिंग व्यवहाराची ओळख करून दिली.

कार्यक्रमात अर्थशास्त्र विभाग प्रमुख डॉ. महेंद्र कटरे,वाणिज्य विभागाचे प्रा.पुन्नम विश्वकर्मा,प्रा. छाया गजघाटे प्रा. आरती वाघमारे व प्रा. सारिका धानोरकर यांच्या उपस्थित विद्यार्थीनींनी सक्रीय सहभाग नोंदवला.