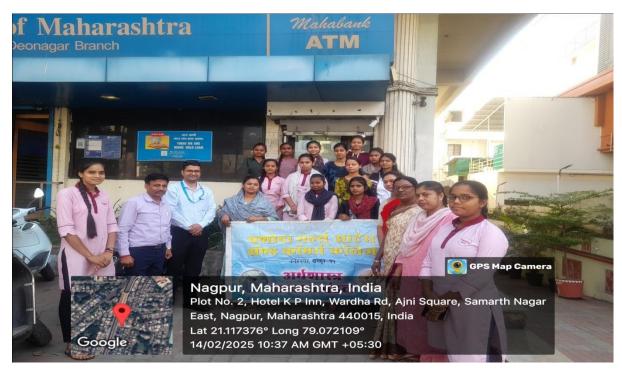

#### बँक भेट कार्यक्रम अहवाल

महाविद्यालयातील अर्थ व वाणिज्य विभागाच्या वतीने दिनांक १४/०२/२०२५ शुक्रवारला बँक ऑफ महाराष्ट्र देवनगर शाखेला भेट कार्यक्रम घेण्यात आले. यात कला वाणिज्य शाखेच्या निवडक विद्यार्थिनींना बँकेतील दैनंदिन व्यवहारातील महत्वाच्या माहितीचे आकलन व्हावे ह्याकरिता बँकेला भेट देण्यात आली. याप्रसंगी महाराष्ट्र बँकेचे प्रबंधक श्री कलखुण्दिया यांनी बँकेच्या वेगवेगळ्या कार्याची ओळख विद्यार्थीनीना करून दिले. बँक कार्यपद्धती या विषयाला अनुसरून चालू खाते, बचत खाते, मुदत खाते त्यातील व्यवहार व महत्व विद्यार्थिनींना पटवून दिले. लॉकर्स सुविधा, झिरो बॅलंस खाते डेबिट कार्ड, क्रेडीट कार्ड इत्यादीची माहिती देवून विद्यार्थीनींना बँकिंग व्यवहाराची ओळख करून दिली.

कार्यक्रमात अर्थशास्त्र विभाग प्रमुख डॉ. महेंद्र कटरे,वाणिज्य विभागाचे प्रा.पुन्नम विश्वकर्मा,प्रा. छाया गजघाटे प्रा. आरती वाघमारे व प्रा. सारिका धानोरकर यांच्या उपस्थित विद्यार्थीनींनी सक्रीय सहभाग नोंदवला.