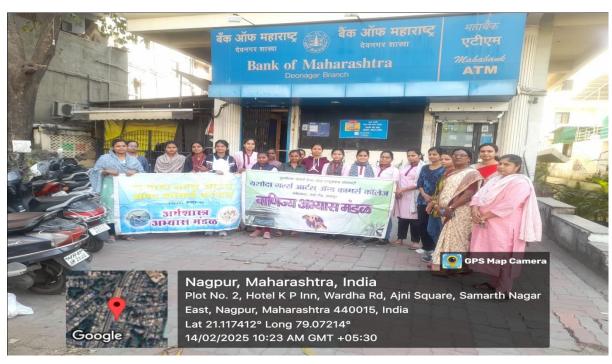

#### बँक भेट कार्यक्रम अहवाल

महाविद्यालयातील अर्थ व वाणिज्य विभागाच्या वतीने दिनांक १४/०२/२०२५ शुक्रवारला बँक ऑफ महाराष्ट्र देवनगर शाखेला भेट कार्यक्रम घेण्यात आले. यात कला वाणिज्य शाखेच्या निवडक विद्यार्थिनींना बँकेतील दैनंदिन व्यवहारातील महत्वाच्या माहितीचे आकलन व्हावे ह्याकरिता बँकेला भेट देण्यात आली. याप्रसंगी महाराष्ट्र बँकेचे प्रबंधक श्री कलखुण्दिया यांनी बँकेच्या वेगवेगळ्या कार्याची ओळख विद्यार्थीनीना करून दिले. बँक कार्यपद्धती या विषयाला अनुसरून चालू खाते, बचत खाते, मुदत खाते त्यातील व्यवहार व महत्व विद्यार्थिनींना पटवून दिले. लॉकर्स सुविधा, झिरो बॅलंस खाते डेबिट कार्ड, क्रेडीट कार्ड इत्यादीची माहिती देवून विद्यार्थीनींना बँकिंग व्यवहाराची ओळख करून दिली.

कार्यक्रमात अर्थशास्त्र विभाग प्रमुख डॉ. महेंद्र कटरे,वाणिज्य विभागाचे प्रा.पुन्नम विश्वकर्मा,प्रा. छाया गजघाटे प्रा. आरती वाघमारे व प्रा. सारिका धानोरकर यांच्या उपस्थित विद्यार्थीनींनी सक्रीय सहभाग नोंदवला.