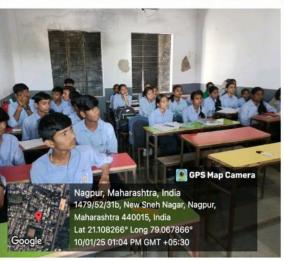

Dr.Govind Rawlekar, Head department of Marathi and Mrs.Zarina Abdul Salim, Head department of Urdu were appointed as master trainers. First activity was conducted on 8th January 2025 Wednesday in Yashoda Girls' Arts and Commerce College where 54 students of 12th std. and 39 students of 11th std. participated. They were given detailed information about NEP 2020. Secondly the activity was conducted in Vande Mataram School, Avadhoot Nagar, Manewada, Nagpur on 10th January 2025, Friday where 42 students of junior college were present. They understood the concept of NEP 2020 and their doubts were solved.

Principal of the College Dr.Sharad Sabmbare had given this responsibility to two teachers, Dr.Govind Rawlekar, Head department of Marathi and Mrs.Zarina Abdul Salim, Head department of Urdu.

First activity was conducted on 8<sup>th</sup> January 2025 Wednesday in Yashoda Girls' Arts and Commerce College where 54 students of 12<sup>th</sup> std. and 39 students of 11<sup>th</sup> std. were present with class teacher Mrs.Purnima Thekedar and Prof.Rajesh Ghogre. Students were given all the detailed information about NEP 2020.Mrs.Zarina Salim explained briefly about the NEP and answered the questions asked by the students.