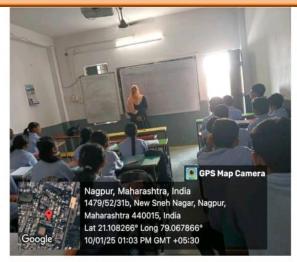

Dr.Govind Rawlekar, Head department of Marathi and Mrs.Zarina Abdul Salim, Head department of Urdu were appointed as master trainers. First activity was conducted on 8th January 2025 Wednesday in Yashoda Girls' Arts and Commerce College where 54 students of 12th std. and 39 students of 11th std. participated. They were given detailed information about NEP 2020. Secondly the activity was conducted in Vande Mataram School, Avadhoot Nagar, Manewada, Nagpur on 10th January 2025, Friday where 42 students of junior college were present. They understood the concept of NEP 2020 and their doubts were solved.

Secondly the activity was conducted in Vande Mataram School, Avadhoot Nagar, Manewada, Nagpur on 10<sup>th</sup> January 2025, Friday where 42 students of junior college were present with teacher Mr.Mohad and they understood the concept of NEP 2020.Dr.Govind Rawlekar explained the whole concept and cleared their doubts.