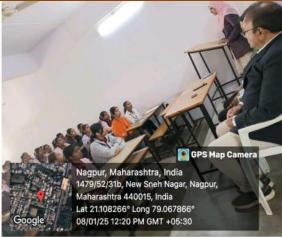

Dr.Govind Rawlekar, Head department of Marathi and Mrs.Zarina Abdul Salim, Head department of Urdu were appointed as master trainers. First activity was conducted on 8th January 2025 Wednesday in Yashoda Girls' Arts and Commerce College where 54 students of 12th std. and 39 students of 11th std. participated. They were given detailed information about NEP 2020. Secondly the activity was conducted in Vande Mataram School, Avadhoot Nagar, Manewada, Nagpur on 10th January 2025, Friday where 42 students of junior college were present. They understood the concept of NEP 2020 and their doubts were solved.

Principal of the College Dr.Sharad Sabmbare had given this responsibility to two teachers, Dr.Govind Rawlekar, Head department of Marathi and Mrs.Zarina Abdul Salim, Head department of Urdu.

First activity was conducted on 8<sup>th</sup> January 2025 Wednesday in Yashoda Girls' Arts and Commerce College where 54 students of 12<sup>th</sup> std. and 39 students of 11<sup>th</sup> std. were present with class teacher Mrs.Purnima Thekedar and Prof.Rajesh Ghogre. Students were given all the detailed information about NEP 2020.Mrs.Zarina Salim explained briefly about the NEP and answered the questions asked by the students.