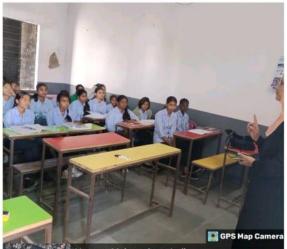

Dr.Govind Rawlekar, Head department of Marathi and Mrs.Zarina Abdul Salim, Head department of Urdu were appointed as master trainers. First activity was conducted on 8th January 2025 Wednesday in Yashoda Girls' Arts and Commerce College where 54 students of 12th std. and 39 students of 11th std. participated. They were given detailed information about NEP 2020. Secondly the activity was conducted in Vande Mataram School, Avadhoot Nagar, Manewada, Nagpur on 10th January 2025, Friday where 42 students of junior college were present. They understood the concept of NEP 2020 and their doubts were solved.

Principal of the College Dr.Sharad Sabmbare had given this responsibility to two teachers, Dr.Govind Rawlekar, Head department of Marathi and Mrs.Zarina Abdul Salim, Head department of Urdu.

First activity was conducted on 8<sup>th</sup> January 2025 Wednesday in Yashoda Girls' Arts and Commerce College where 54 students of 12<sup>th</sup> std. and 39 students of 11<sup>th</sup> std. were present with class teacher Mrs.Purnima Thekedar and Prof.Rajesh Ghogre. Students were given all the detailed information about NEP 2020.Mrs.Zarina Salim explained briefly about the NEP and answered the questions asked by the students.