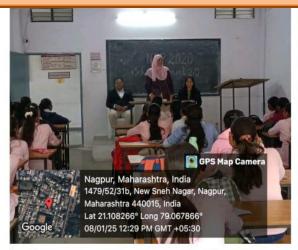

Dr.Govind Rawlekar, Head department of Marathi and Mrs.Zarina Abdul Salim, Head department of Urdu were appointed as master trainers. First activity was conducted on 8th January 2025 Wednesday in Yashoda Girls' Arts and Commerce College where 54 students of 12th std. and 39 students of 11th std. participated. They were given detailed information about NEP 2020. Secondly the activity was conducted in Vande Mataram School, Avadhoot Nagar, Manewada, Nagpur on 10th January 2025, Friday where 42 students of junior college were present. They understood the concept of NEP 2020 and their doubts were solved.

Principal of the College Dr.Sharad Sabmbare had given this responsibility to two teachers, Dr.Govind Rawlekar, Head department of Marathi and Mrs.Zarina Abdul Salim, Head department of Urdu.

First activity was conducted on 8<sup>th</sup> January 2025 Wednesday in Yashoda Girls' Arts and Commerce College where 54 students of 12<sup>th</sup> std. and 39 students of 11<sup>th</sup> std. were present with class teacher Mrs.Purnima Thekedar and Prof.Rajesh Ghogre. Students were given all the detailed information about NEP 2020.Mrs.Zarina Salim explained briefly about the NEP and answered the questions asked by the students.