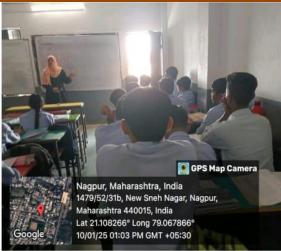

Dr.Govind Rawlekar, Head department of Marathi and Mrs.Zarina Abdul Salim, Head department of Urdu were appointed as master trainers. First activity was conducted on 8th January 2025 Wednesday in Yashoda Girls' Arts and Commerce College where 54 students of 12th std. and 39 students of 11th std. participated. They were given detailed information about NEP 2020. Secondly the activity was conducted in Vande Mataram School, Avadhoot Nagar, Manewada, Nagpur on 10th January 2025, Friday where 42 students of junior college were present. They understood the concept of NEP 2020 and their doubts were solved.

Secondly the activity was conducted in Vande Mataram School, Avadhoot Nagar, Manewada, Nagpur on 10<sup>th</sup> January 2025, Friday where 42 students of junior college were present with teacher Mr.Mohad and they understood the concept of NEP 2020.Dr.Govind Rawlekar explained the whole concept and cleared their doubts.