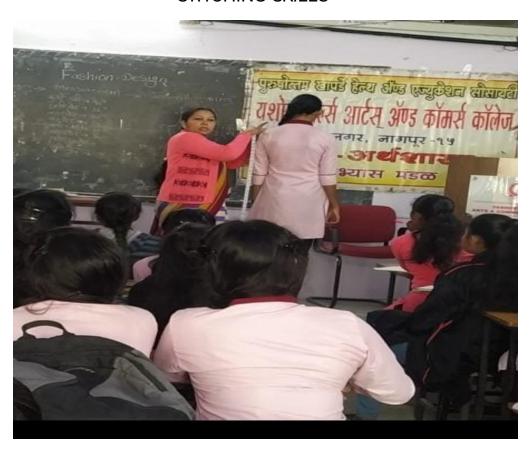

## यशोदा गर्ल्स आर्टस अँड कॉमर्स कॉलेज,

गृह अर्थशास्त्र विभाग

कार्यशाळा तीन दिवसीय

कुर्ती मेकिंग व गारमेंट डिझायनिंग

अहवाल 2023 ते 2024

यशोदा गर्ल्स आर्ट अँड कॉमर्स कॉलेज या महाविद्यालयातील विद्यार्थिनी करिता तीन दिवसीय कुर्ती मेकिंग व गारमेंट डिझाईनचे कार्यशाळा दिनांक 16, 17, 18 ऑक्टोबर 2023 या दिवशी रोजगाराभिमुख अभ्यासक्रमा अंतर्गत राबविण्यात आले होते. या कार्यशाळेला गृहअर्थशास्त्र प्रमुख प्रा. अनुराधा नवघरे यांनी मार्गदर्शन केले व अंगाचे माप कसे घेणे, कपडा कटिंग व शिवून तयार करणे ,कपड्याला सजावट करणे ,या सर्व पद्धती मुलींना तीन दिवसात शिकविण्यात आले. त्याचबरोबर डॉ.विजया बनकर या मॅडमचे देखील मार्गदर्शन लाभले महाविद्यालयाचे प्राचार्य डॉ.धनराज शेटे यांनी देखील मुलींना उद्योगाकरिता व रोजगार मिळविण्या साठी प्रयत्न करणे याबद्दल मार्गदर्शन केले.