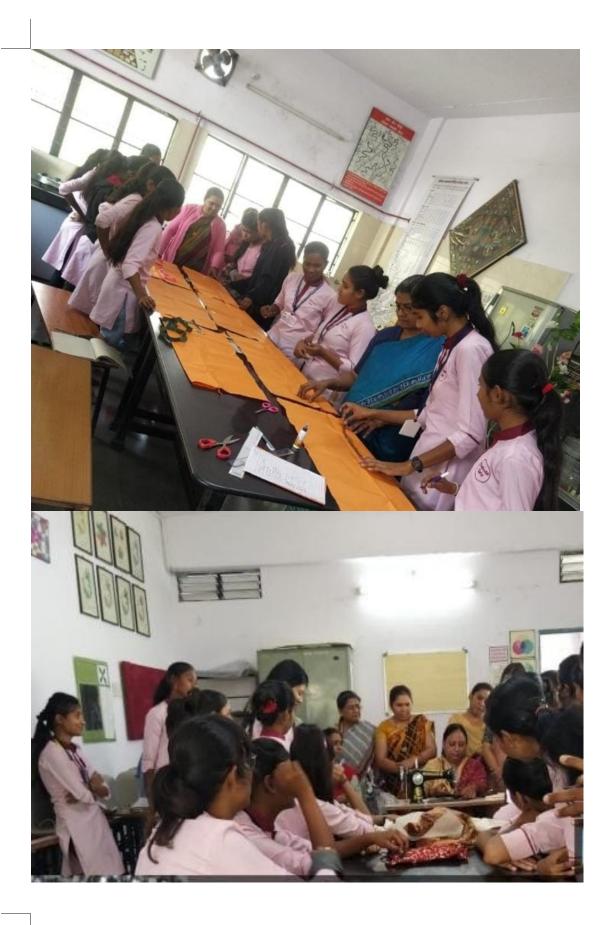

## यशोदा गर्ल्स आर्टस अँड कॉमर्स कॉलेज,

गृह अर्थशास्त्र विभाग

कार्यशाळा तीन दिवसीय

कुर्ती मेकिंग व गारमेंट डिझायनिंग

अहवाल 2023 ते 2024

यशोदा गर्ल्स आर्ट अँड कॉमर्स कॉलेज या महाविद्यालयातील विद्यार्थिनी करिता तीन दिवसीय कुर्ती मेकिंग व गारमेंट डिझाईनचे कार्यशाळा दिनांक 16, 17, 18 ऑक्टोबर 2023 या दिवशी रोजगाराभिमुख अभ्यासक्रमा अंतर्गत राबविण्यात आले होते. या कार्यशाळेला गृहअर्थशास्त्र प्रमुख प्रा. अनुराधा नवघरे यांनी मार्गदर्शन केले व अंगाचे माप कसे घेणे, कपडा कटिंग व शिवून तयार करणे ,कपड्याला सजावट करणे ,या सर्व पद्धती मुलींना तीन दिवसात शिकविण्यात आले. त्याचबरोबर डॉ.विजया बनकर या मॅडमचे देखील मार्गदर्शन लाभले महाविद्यालयाचे प्राचार्य डॉ.धनराज शेटे यांनी देखील मुलींना उद्योगाकरिता व रोजगार मिळविण्या साठी प्रयत्न करणे याबद्दल मार्गदर्शन केले.