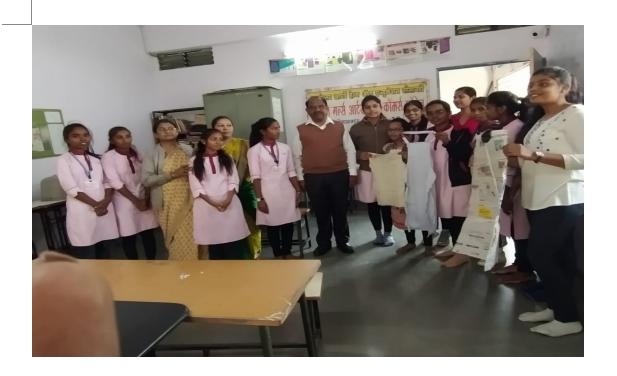

## यशोदा गर्ल्स आर्टस अँड कॉमर्स कॉलेज,

गृह अर्थशास्त्र विभाग

कार्यशाळा तीन दिवसीय

कुर्ती मेकिंग व गारमेंट डिझायनिंग

अहवाल 2023 ते 2024

यशोदा गर्ल्स आर्ट अँड कॉमर्स कॉलेज या महाविद्यालयातील विद्यार्थिनी करिता तीन दिवसीय कुर्ती मेकिंग व गारमेंट डिझाईनचे कार्यशाळा दिनांक 16, 17, 18 ऑक्टोबर 2023 या दिवशी रोजगाराभिमुख अभ्यासक्रमा अंतर्गत राबविण्यात आले होते. या कार्यशाळेला गृहअर्थशास्त्र प्रमुख प्रा. अनुराधा नवघरे यांनी मार्गदर्शन केले व अंगाचे माप कसे घेणे, कपडा कटिंग व शिवून तयार करणे ,कपड्याला सजावट करणे ,या सर्व पद्धती मुलींना तीन दिवसात शिकविण्यात आले. त्याचबरोबर डॉ.विजया बनकर या मॅडमचे देखील मार्गदर्शन लाभले महाविद्यालयाचे प्राचार्य डॉ.धनराज शेटे यांनी देखील मुलींना उद्योगाकरिता व रोजगार मिळविण्या साठी प्रयत्न करणे याबद्दल मार्गदर्शन केले.