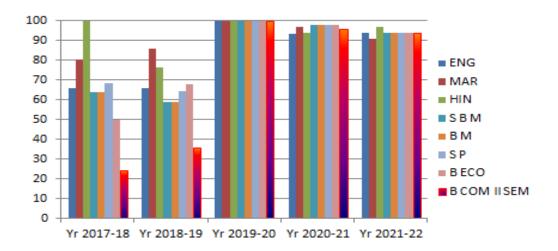

## Subject wise University Examination Results (%)- B. Com. Semester - II

Subject wise University Examination Results (%)- B. Com. Semester - II

| Semester<br>II      | 2017-18<br>Semester | 2018-19<br>Semester | 2019-20<br>Semester | 2020-21<br>Semester | 2021-22<br>Semester |
|---------------------|---------------------|---------------------|---------------------|---------------------|---------------------|
| SUBJECT             | Result<br>(%)       | Result<br>(%)       | Result<br>(%)       | Result<br>(%)       | Result<br>(%)       |
| ENGLISH             | 66.00               | 66.07               | 100.00              | 93.48               | 94.03               |
| MAR/HIN             | 80.43/100.00        | 86.00/76.19         | 100.00/100.00       | 96.67/93.75         | 90.91/97.06         |
| S B M               | 47.97               | 57.14               | 100.00              | 97.83               | 94.03               |
| ВМ                  | 63.64               | 58.93               | 100.00              | 97.83               | 94.03               |
| S P                 | 68.18               | 64.29               | 100.00              | 97.83               | 94.03               |
| B Eco               | 50.00               | 67.86               | 100.00              | 97.83               | 94.03               |
| B Com<br>SemesterII | 24.24               | 35.71               | 100.00              | 95.65               | 94.03               |