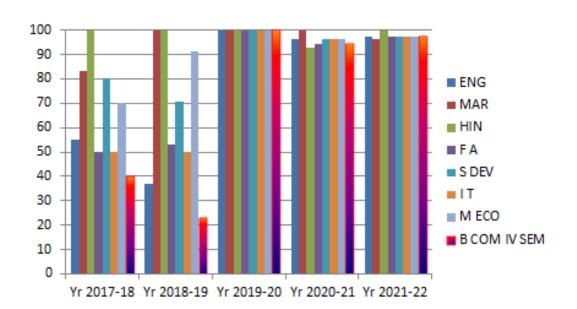

Subject wise University Examination Results (%)- B. Com. Semester - II

Subject wise University Examination Results - B. Com. Semester - IV

| Year / Semester     | 2017-18<br>Year | 2018-19<br>Semester | 2019-20<br>Semester | 2020-21<br>Semester | 2021-22<br>Semester |
|---------------------|-----------------|---------------------|---------------------|---------------------|---------------------|
| SUBJECT             | Result<br>(%)   | Result<br>(%)       | Result<br>(%)       | Result<br>(%)       | Result<br>(%)       |
| ENGLISH             | 55.00           | 37.00               | 100.00              | 96.30               | 97.30               |
| MAR/HIN             | 83.33/100.00    | 100.00/100.00       | 100.00/100.00       | 100.00/92.59        | 96.30/100.00        |
| F Ac                | 50.00           | 53.19               | 100.00              | 94.44               | 97.30               |
| S Dev               | 80.00           | 70.45               | 100.00              | 96.30               | 97.30               |
| IT                  | 50.00           | 50.00               | 100.00              | 96.30               | 97.30               |
| M Eco               | 70.00           | 91.11               | 100.00              | 96.30               | 97.30               |
| B Com<br>SemesterIV | 40.00           | 22.72               | 100.00              | 94.44               | 97.30               |