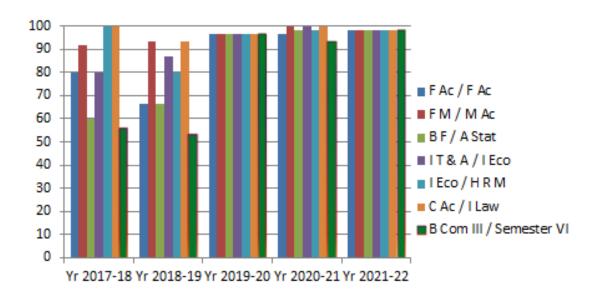

Subject wise University Examination Results (%)- B. Com. Semester - IV

Subject wise University Examination Results - B. Com. Final / Semester - VI

| Year / Semester            | 2017-18<br>Year | 2018-19<br>Semester | 2019-20<br>Semester | 2020-21<br>Semester | 2021-22<br>Semester |
|----------------------------|-----------------|---------------------|---------------------|---------------------|---------------------|
| SUBJECT                    | Result<br>(%)   | Result<br>(%)       | Result<br>(%)       | Result<br>(%)       | Result<br>(%)       |
| F Ac /<br>F Ac             | 80.00           | 66.67               | 96.67               | 96.55               | 98.21               |
| FM/<br>MAc                 | 92.00           | 93.33               | 96.67               | 100.00              | 98.21               |
| B F /<br>A Stat            | 60.00           | 66.67               | 96.67               | 98.28               | 98.21               |
| IT & A /<br>I Eco          | 80.00           | 86.67               | 96.67               | 100.00              | 98.21               |
| I Eco /<br>H R M           | 100.00          | 80.00               | 96.67               | 98.28               | 98.21               |
| C Ac /<br>I Law            | 100.00          | 93.33               | 96.67               | 100.00              | 98.21               |
| B Com III /<br>Semester VI | 56.00           | 53,33               | 96.67               | 93.10               | 98.21               |