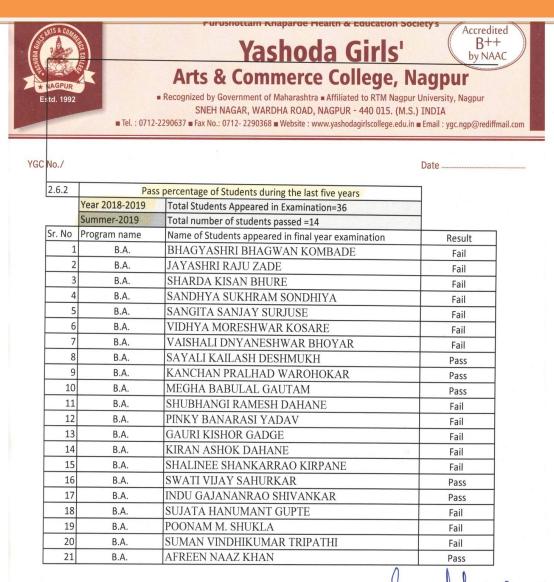

#### 2.6.2: Final year Result authenticated by the Head RTM NU Examination Summer 2019- B.Com. III

| No./    | *<br>            |                                                     | Date      |
|---------|------------------|-----------------------------------------------------|-----------|
| 2.6.2   | Pass pe          | ercentage of students during the last five years    | 2018-2019 |
|         | Year - 2018-2019 | Total Students appeared in the examination = 36     |           |
|         | Exam Summer 2019 | Total number of students passed = 14                |           |
| Sr. No. | Program Name     | Name of studetns appeared in final year examination | Result    |
| 22      | B.Com            | RUPAL PARMANAND DAHAT                               | Fail      |
| 23      | B.Com            | MANALI DINESH MHAISKAR                              | Pass      |
| 24      | B.Com            | SONAL VIKAS SAKHARKAR                               | Pass      |
| 25      | B.Com            | RACHANA MURLIDHAR BHAGAT                            | Fail      |
| 26      | B.Com            | RANJANA RAMCHANDRAN AHIRWAR                         | Pass      |
| 27      | B.Com            | PRAGATI SURESH ZARIYA                               | Pass      |
| 28      | B.Com            | JAYASHREE ISHWAR BAGDE                              | Fail      |
| 29      | B.Com            | ARTI KRUSHNAJI WAGHMARE                             | Pass      |
| 30      | B.Com            | URMILA VITTALRAO DONGRE                             | Fail      |
| 31      | B.Com            | ROSHANI VIJAYPRATAP YADAV                           | Pass      |
| 32      | B.Com            | PRANALI RAVINDRA TADAS                              | Pass      |
| 33      | B.Com            | NISHA RAMCHANDRA SAHU                               | Pass      |
| 34      | B.Com            | POURNIMA SUDAM KHEDKAR                              | Fail      |
| 35      | B.Com            | SONAM DURGESH TRIPATHI                              | Fail      |
| 36      | B.Com            | HEENA MOHMAD SHEIKH                                 | Fail      |