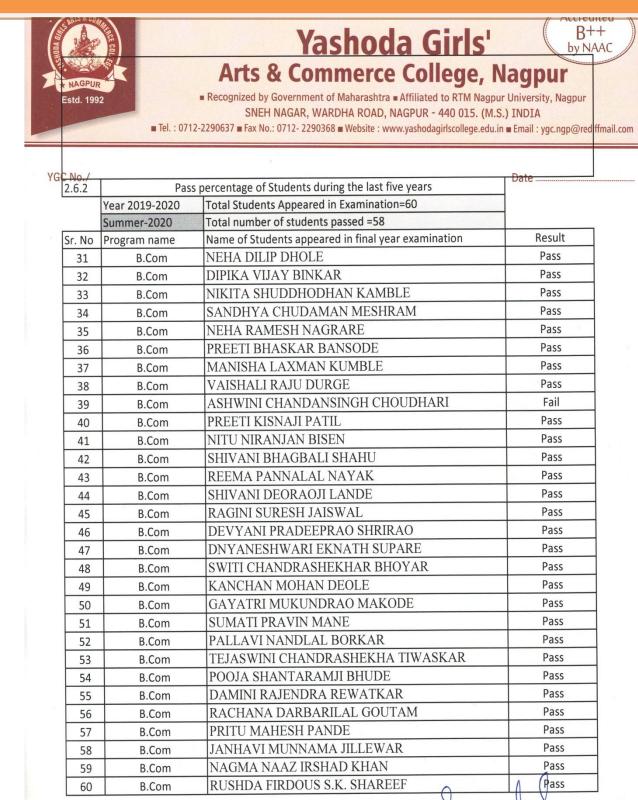

### 2.6.2: Final year Result Statistics 2019-20- RTM NU Examination Summer 2020-B.Com. III

2.6.2: Final year Result authenticated by the Head RTM NU Examination Summer 2020- B.A. III

| NTS & COMPANY | ACE COLL       | Purushottam Khaparde Health & Education<br>Yashoda Girls                | Accredited<br>B++<br>by NAAC       |
|---------------|----------------|-------------------------------------------------------------------------|------------------------------------|
| See 1         |                | Arts & Commerce College,                                                | Nagpur                             |
| NAGPUR        |                | Recognized by Government of Maharashtra - Affiliated to RTM Nac         |                                    |
| 510. 1002     |                | SNEH NAGAR, WARDHA ROAD, NAGPUR - 440 015. (N                           |                                    |
|               | ■ Tel. : 071   | 2-2290637  Fax No.: 0712- 2290368  Website : www.yashodagirlscollege.ed | lu.in 🔳 Email : ygc.ngp@rediffmail |
|               |                |                                                                         |                                    |
| No./          |                |                                                                         | Date                               |
|               |                |                                                                         |                                    |
| 2.6.2         |                | s percentage of Students during the last five years                     |                                    |
| -             | /ear 2019-2020 | Total Students Appeared in Examination=60                               |                                    |
|               | Summer-2020    | Total number of students passed =58                                     | Decult                             |
|               | Program name   | Name of Students appeared in final year examination                     | Result                             |
| 1             | B.A.           | PANNU PRITHVIRAJ SHENDE                                                 | Pass                               |
| 2             | B.A.           | RANU CHAITRAM HANWAT                                                    | Pass                               |
| 3             | B.A.           | DIKSHA DIEAKAR NAGRARE                                                  |                                    |
| 4             | B.A.           | ARUSHI GULAB GAJBHIYE                                                   | Pass                               |
| 5             | B.A.           | UJWALA PRAMOD NIMSADKAR                                                 | Pass                               |
| 6             | B.A.           | PRANJALI GIRISH GOKHALE                                                 | Pass                               |
| 7             | B.A.           | SHITAL SHAMRAO PAGARE                                                   | Pass                               |
| 8             | B.A.           | SARITA HANSPAL NAGWANSHI                                                | Pass                               |
| 9             | B.A.           | SHRADDHA SUDHAKAR DHURVE                                                | Pass                               |
| 10            | B.A.           | SHALINI NETAJI PARATE                                                   | Pass                               |
| 11            | B.A.           | YASHODA ANJORI YADAV                                                    | Pass                               |
| 12            | B.A.           | SUSHAMA LAXMAN LAXANE                                                   | Pass                               |
| 13            | B.A.           | MANDA JAYDEO MAHULE                                                     | Pass                               |
| 14            | B.A.           | KOMAL AVINASH RAJGIRE                                                   | Pass                               |
| 15            | B.A.           | KAVITA NARENDRA RAGHTATE                                                | Pass                               |
| 16            | B.A.           | PRATIKSHA PURUSHOTTAM KADVE                                             | Pass                               |
| 17            | B.A.           | NIKITA VISHNU CHOUDHARI                                                 | Pass                               |
| 18            | B.A.           | DAMINI DIGAMBAR MOHTURE                                                 | Pass                               |
| 19            | B.A.           | KAJAL BAHLI VARMA                                                       | Pass                               |
| 20            | B.A.           | DURGA HIRAMAN DOIJAD                                                    | Fail                               |
| 21            | B.A.           | POOJA SURAJLAL BADWAIK                                                  | Pass                               |
| 22            | B.A.           | DURGA SIYARAM SHAHU                                                     | Pass                               |
| 23            | B.A.           | MEGHA SURESH NANDEKAR                                                   | Pass                               |
| 24            | B.A.           | NIKITA RAJU DAHANE                                                      | Pass                               |
| 25            | B.A.           | RUPALI VIJAY NATE                                                       | Pass                               |
| 26            | B.A.           | SIYAWATI MUNNIRAJ PATEL                                                 | Pass                               |
| 27            | B.A.           | VAISHALI DEORAO KHEDKAR                                                 | Pass                               |
| 28            | B.A.           | RENUKA BHAGWATI SHAHU                                                   | Pass                               |
| 29            | B.A.           | NEHA DURGESH GAIKWAD                                                    | Pass                               |
| 30            | B.A.           | SWATI MANOJ HEMNANI                                                     | Pass                               |

PRINCIPAL Yashoda Offis Arts & Commerce Colicy Sych Nagar Nagpur-15