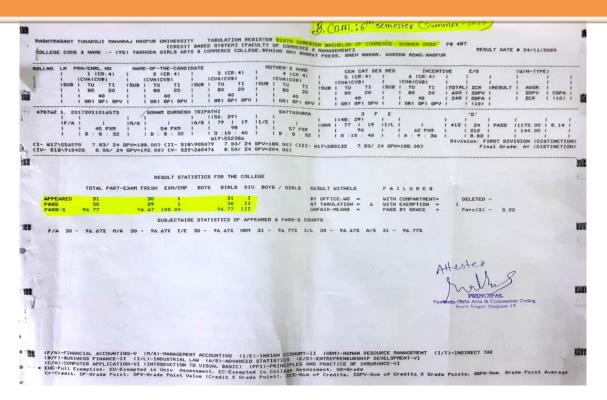

# 6.2: Final year Result Statistics 2018-19- RTM NU Examination Summer 2019- B.Com. III