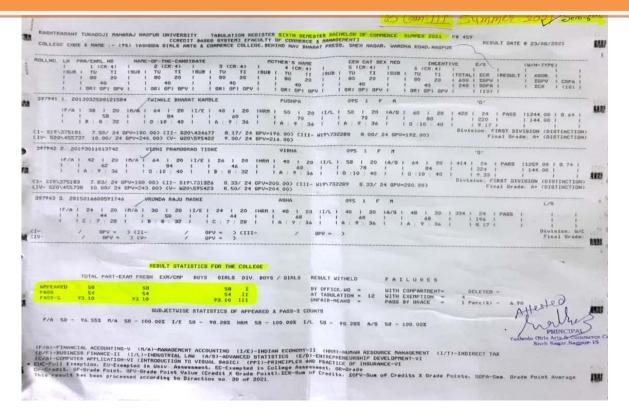

#### 2.6.2: Final year Result Statistics 2019-20- RTM NU Examination Summer 2020- B.A. III