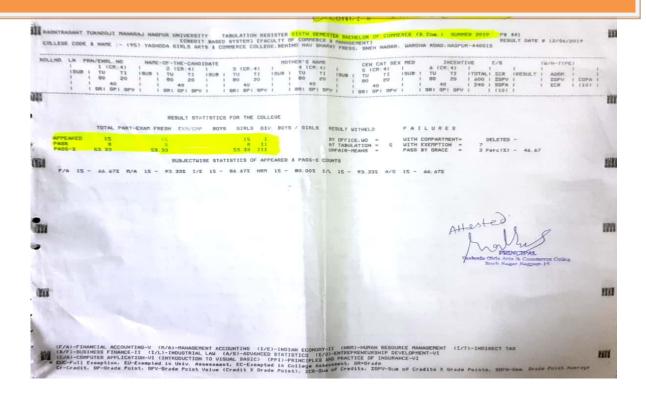

# 6.2: Final year Result Statistics 2018-19- RTM NU Examination Summer 2019- B.Com. III