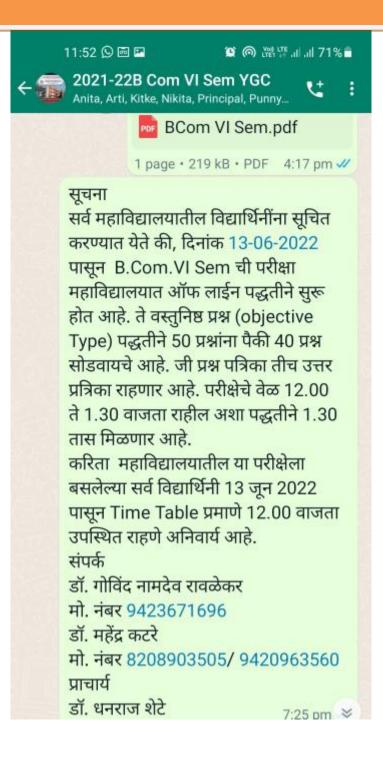

# सूचना

सर्व महाविद्यालयातील विद्यार्थिनींना सूचित करण्यात येते की, दिनांक 25-06-2022 पासून B.Com.IV Sem ची परीक्षा महाविद्यालयात ऑफ लाईन पद्धतीने सुरू होत आहे. ते वस्तुनिष्ठ प्रश्न (objective Type) पद्धतीने 50 प्रश्नांना पैकी 40 प्रश्न सोडवायचे आहे. जी प्रश्न पत्रिका तीच उत्तर प्रत्रिका राहणार आहे. परीक्षेचे वेळ 12.00 ते 1.30 वाजता राहील अशा पद्धतीने 1.30 तास मिळणार आहे. करिता महाविद्यालयातील या परीक्षेला बसलेल्या सर्व विद्यार्थिनी 25 जून 2022 रोजी 12.00 वाजता उपस्थित राहणे अनिवार्य आहे. संपर्क डॉ. गोविंद नामदेव रावळेकर मो. नंबर 9423671696 डॉ. महेंद्र कटरे मो. नंबर 8208903505/ 9420963560 प्राचार्य डॉ. धनराज शेटे 7:19 pm 🗸