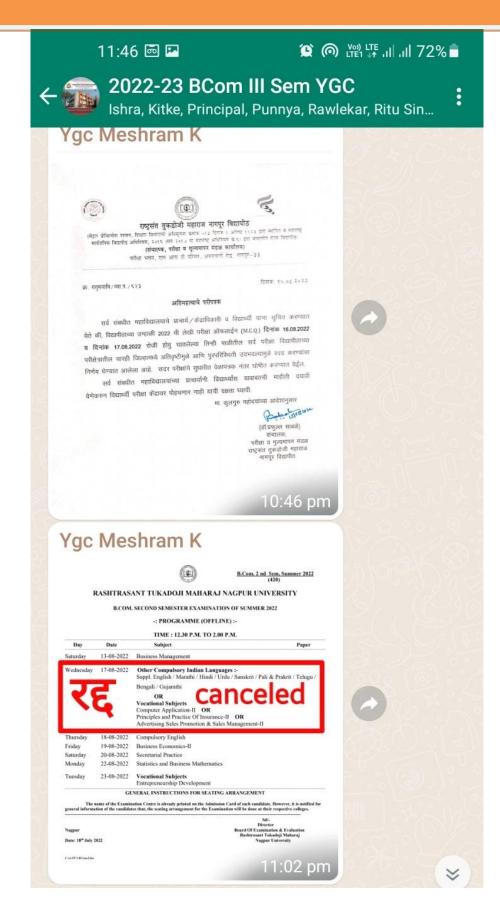

ा परीक्षेला बसलेल्या सर्व विद्यार्थिनी 24 जुलै 2022 रोजी political. Science या पेपर ला 3.00 वाजता उपस्थित राहणे अनिवार्य आहे. संपर्क डॉ. गोविंद नामदेव रावळेकर मो. नंबर 9423671696 डॉ. महेंद्र कटरे मो. नंबर 8208903505 प्राचार्य डॉ. धनराज शेटे 8:59 am

11:33 🕥 📼 💌

😟 向 २४४ 🖽 💷 २४% 💼

 $\left| \right|$ 

2022-23 BCom V Sem YGC Arti, Kamble, Kitke, Principal, Punnya, Yg...

# सूचना

सर्व महाविद्यालयातील B.Com.IVSem च्या विद्यार्थिनींना सूचित करण्यात येते की, दिनांक 14-06-2022 पासून 10.00. ते 2.00 या वेळेत महाविद्यालयातमध्ये Hall ticket (Exam-I card) देण्यात येत आं करिता महाविद्यालयातील B.Com.IV Sem या परीक्षेला बसलेल्या सर्व विद्यार्थिनीनी आपले प्रवेश पत्र घेवून जावे. संपर्क डॉ. गोविंद नामदेव रावळेकर मो. नंबर 9423671696 2 डॉ. महेंद्र कटरे मो. नंबर 8208903505 प्राचार्य डॉ. धनराज शेटे 4:18 pm 🗸





### 11:51 🔤 💌

😰 ด 🖓 👫 .il .il 71% 着



सर्व महाविद्यालयातील B.Com.VI Sem च्या विद्यार्थिनींना सूचित करण्यात येते की, दिनांक 03-06-2022 पासून 10.00. ते 2.00 या वेळेत महाविद्यालयातमध्ये Hall ticket (Exam-I card) देण्यात येत आ करिता महाविद्यालयातील B.Com.VI Sem या परीक्षेला बसलेल्या सर्व विद्यार्थिनीनी उपस्थित राहणे अनिवार्य आ संपर्क डॉ. गोविंद नामदेव रावळेकर मो. नंबर 9423671696 2 डॉ. महेंद्र कटरे मो. नंबर 8208903505 प्राचार्य डॉ. धनराज शेटे 11:17 am 🗸





| NM escol