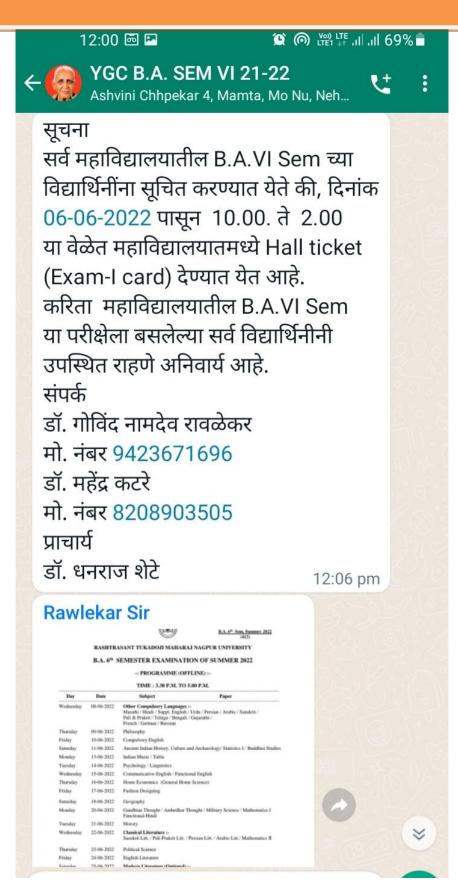

नांक 14-06-2022 पासून 10.00. ते 2.00 या वेळेत महाविद्यालयातमध्ये Hall ticket (Exam-I card) देण्यात येत आं करिता महाविद्यालयातील B.Com.IV Sem या परीक्षेला बसलेल्या सर्व विद्यार्थिनीनी आपले प्रवेश पत्र घेवून जावे. संपर्क डॉ. गोविंद नामदेव रावळेकर मो. नंबर 9423671696 2 डॉ. महेंद्र कटरे मो. नंबर 8208903505 प्राचार्य डॉ. धनराज शेटे 4:18 pm 🗸





### 11:51 🔤 💌

😰 ด 🖓 👫 .il .il 71% 着



सर्व महाविद्यालयातील B.Com.VI Sem च्या विद्यार्थिनींना सूचित करण्यात येते की, दिनांक 03-06-2022 पासून 10.00. ते 2.00 या वेळेत महाविद्यालयातमध्ये Hall ticket (Exam-I card) देण्यात येत आ करिता महाविद्यालयातील B.Com.VI Sem या परीक्षेला बसलेल्या सर्व विद्यार्थिनीनी उपस्थित राहणे अनिवार्य आ संपर्क डॉ. गोविंद नामदेव रावळेकर मो. नंबर 9423671696 2 डॉ. महेंद्र कटरे मो. नंबर 8208903505 प्राचार्य डॉ. धनराज शेटे 11:17 am 🗸





| NM escol