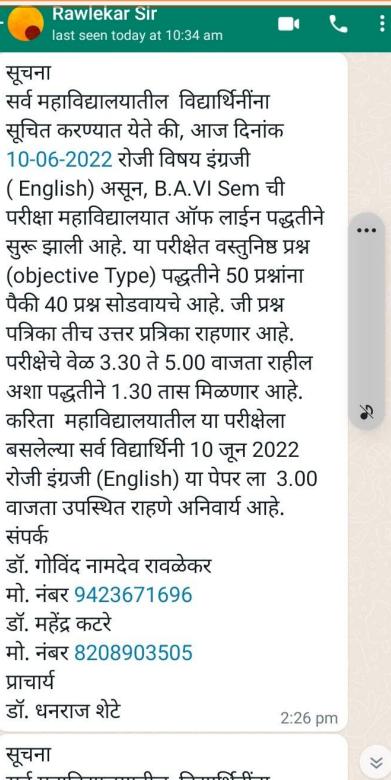

# सूचना

सर्व महाविद्यालयातील विद्यार्थिनींना सूचित करण्यात येते की, दिनांक 25-06-2022 पासून B.Com.IV Sem ची परीक्षा महाविद्यालयात ऑफ लाईन पद्धतीने सुरू होत आहे. ते वस्तुनिष्ठ प्रश्न (objective Type) पद्धतीने 50 प्रश्नांना पैकी 40 प्रश्न सोडवायचे आहे. जी प्रश्न पत्रिका तीच उत्तर प्रत्रिका राहणार आहे. परीक्षेचे वेळ 12.00 ते 1.30 वाजता राहील अशा पद्धतीने 1.30 तास मिळणार आहे. करिता महाविद्यालयातील या परीक्षेला बसलेल्या सर्व विद्यार्थिनी 25 जून 2022 रोजी 12.00 वाजता उपस्थित राहणे अनिवार्य आहे. संपर्क डॉ. गोविंद नामदेव रावळेकर मो. नंबर 9423671696 डॉ. महेंद्र कटरे मो. नंबर 8208903505/ 9420963560 प्राचार्य डॉ. धनराज शेटे 7:19 pm 🗸