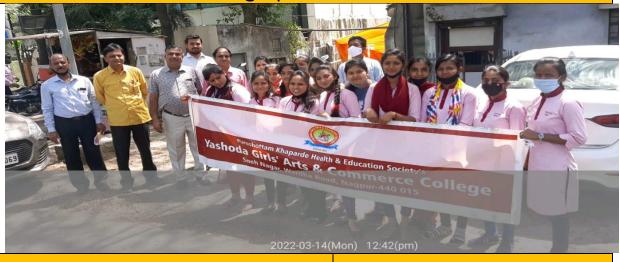

# Report of the activity Factory visit to Bharat Plastics Ltd

As per MoU signed between Yashoda Girls Arts and Commerce College and Bharat Plastic limited, Factory visit to Bharat Plastics Ltd. Hingna was organized by the Commerce department of Yashoda Girls' College for economics, home economics and Commerce students on 14<sup>th</sup> march 2022. Students enthusiastically participated in the visit and got to learn the processing and production process in the industry.

Total 43 students and 5 teachers visited the place. Dr. Amol Raut, Dr. Lalita Punayya, Dr. Pramod Fating, Dr. K.G.Meshram guided the students and they were appreciated by the factory persons.

Co-ordinator, IQAC Yashoda Girls' Arts & Commerce College, Nagpi SEAL

# Photographs of the Visit