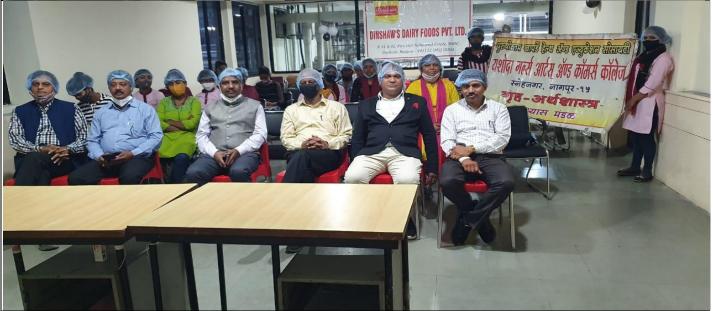

# Yashoda Girls' Arts & Commerce College, Nagpur



## **Department of Commerce**

## **Academic/Industrial Visits**

Session: 2021-2022



Purushottam Khaparde Health & Education Society's

# Yashoda Girls' Arts & Commerce College, Nagpur

Accredited B++ by NAAC

■ Recognized by Government of Maharashtra ■ Affiliated to RTM Nagpur University, Nagpur SNEH NAGAR, WARDHA ROAD, NAGPUR - 440 015. (M.S.) INDIA

■ Tel.: 0712-2290637 ■ Fax No.: 0712- 2290368 ■ Website: www.yashodagirlscollege.edu.in ■ Email: ygc.ngp@rediffmail.com

#### **DINSHA PHOTS**







#### Report of the Visit to Industry dated 14-3-2022



Purushottam Khaparde Health & Education Society's

Accredited B++

by NAAC

# Yashoda Girls' Arts & Commerce College, Nagpur

■ Recognized by Government of Maharashtra ■ Affiliated to RTM Nagpur University, Nagpur SNEH NAGAR, WARDHA ROAD, NAGPUR - 440 015. (M.S.) INDIA

■ Tel.: 0712-2290637 ■ Fax No.: 0712- 2290368 ■ Website: www.yashodagirlscollege.edu.in ■ Email: ygc.ngp@rediffmail.com

# Report of the activity Factory visit to Bharat Plastics Ltd

As per MoU signed between Yashoda Girls Arts and Commerce College and Bharat Plastic limited, Factory visit to Bharat Plastics Ltd. Hingna was organized by the Commerce department of Yashoda Girls' College for economics, home economics and Commerce students on 14<sup>th</sup> march 20