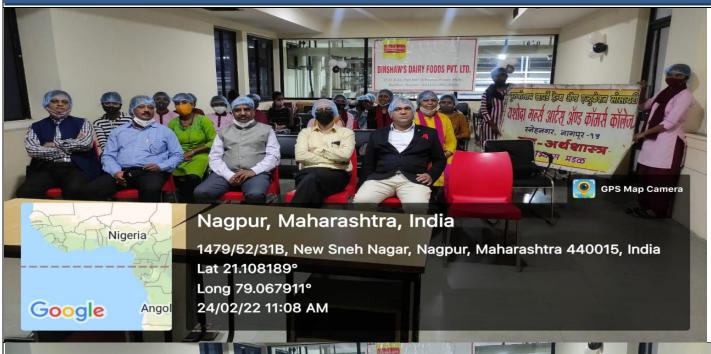

#### Report of the Visit to Industry dated 14-3-2022

Purushottam Khaparde Health & Education Society's

Accredited B++

by NAAC

### Photographs of the Visit