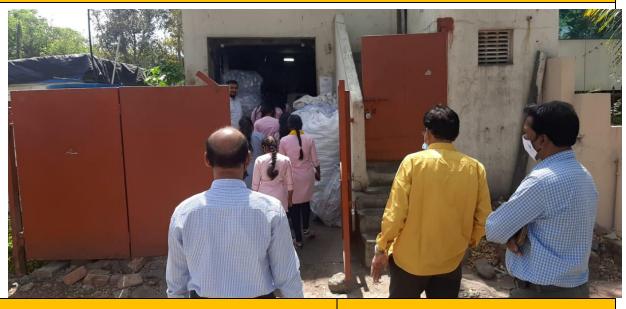

# Report of the activity Factory visit to Bharat Plastics Ltd

As per MoU signed between Yashoda Girls Arts and Commerce College and Bharat Plastic limited, Factory visit to Bharat Plastics Ltd. Hingna was organized by the Commerce department of Yashoda Girls' College for economics, home economics and Commerce students on 14<sup>th</sup> march 2022. Students enthusiastically participated in the visit and got to learn the processing and production process in the industry.

Total 43 students and 5 teachers visited the place. Dr. Amol Raut, Dr. Lalita Punayya, Dr. Pramod Fating, Dr. K.G.Meshram guided the students and they were appreciated by the factory persons.

Co-ordinator, IQAC Yashoda Girls' Arts & Commerce College, Nagpi SEAL

### Photographs of the Visit