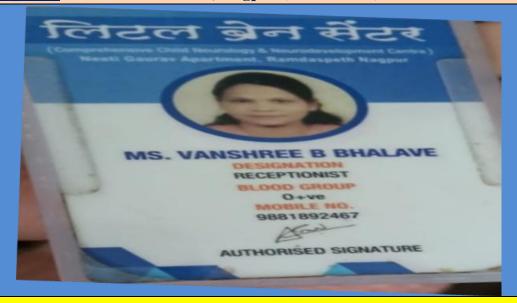

#### SUPPORTING DOCUMENT : IDENTITY CARD/APPOINTMENT ORDER

<u>Serial No. :</u> 10

Name of Student: Ms. Vanshri Bhalavi

Pass Out : B. Com. (2020-2021)

Pay Salary : Rs. 10000/- Per Month

**Name of Employer: Little Brain Center, Nagpur (7083740154)** 