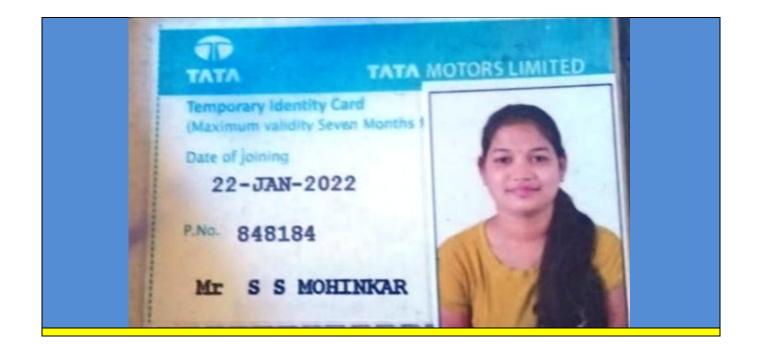

<u>Serial No. :</u> 11 <u>Name of Student:</u> Ms. Surekha Mohinkar <u>Pass Out :</u> B. Com. (2020-2021) <u>Pay Salary :</u> Rs. 18000/- Per Month <u>Name of Employer:</u> Tata Automobile Pune (MS) (08291169912, 7666355367)