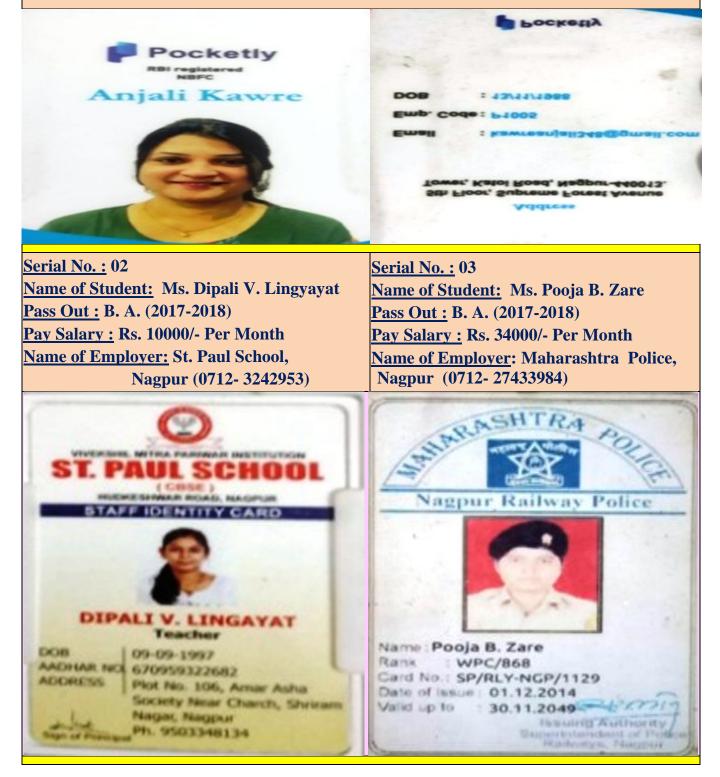

#### SUPPORTING DOCUMENT : IDENTITY CARD/APPOINTMENT ORDER

Serial No. : 01

Name of Student: Ms. Anjali Kadikhaye

Pass Out : B. A. (2017-2018)

Pay Salary : Rs. 15000/- Per Month

<u>Name of Employer</u>: Pocketly InfoTech Pvt. Ltd. Nagpur, CIN: U72900MH2019PTC333380 Email: help@pocketly.in (9043330401)