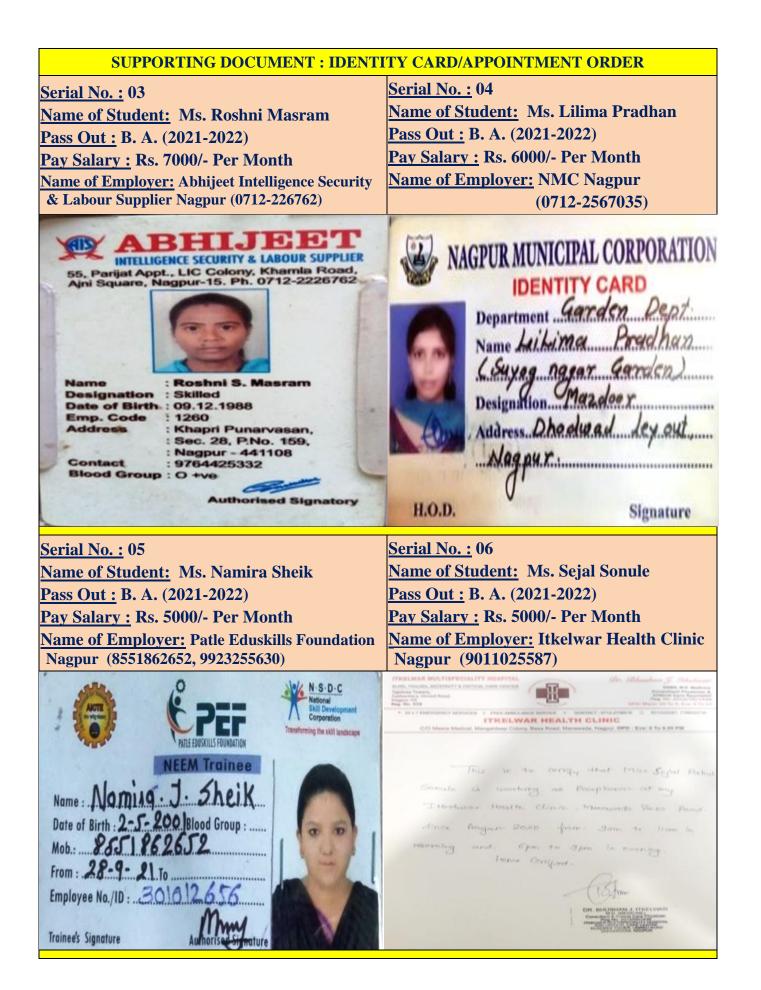

#### SUPPORTING DOCUMENT : IDENTITY CARD/APPOINTMENT ORDER

<u>Serial No. :</u> 07 <u>Name of Student:</u> Ms. Anita Wakode <u>Pass Out :</u> B. A. (2021-2022) <u>Pay Salary :</u> Rs. 10000/- Per Month <u>Name of Employer:</u> Prashbdhi Mahila Gruh Udhog, ID Kramak (7744090697, 8999716160) Serial No. : 08 <u>Name of Student:</u> Ms. Supriya Kamble <u>Pass Out :</u> B. A. (2021-2022) <u>Pay Salary :</u> Rs. 5000/- Per Month <u>Name of Employer:</u> Marriage Burro, Omkar Nagar, Nagpur (9834745748)

<u>Serial No. :</u> 09 <u>Name of Student:</u> Ms. Nisha Shahu

Pay Salary : Rs. 5000/- Per Month

Pass Out : B. Com. (2021-2022)

Name of Employer: Grafax Textiles Pvt. Ltd. MIDC Industrial Area, Butibori, Nagpur (9579193972)