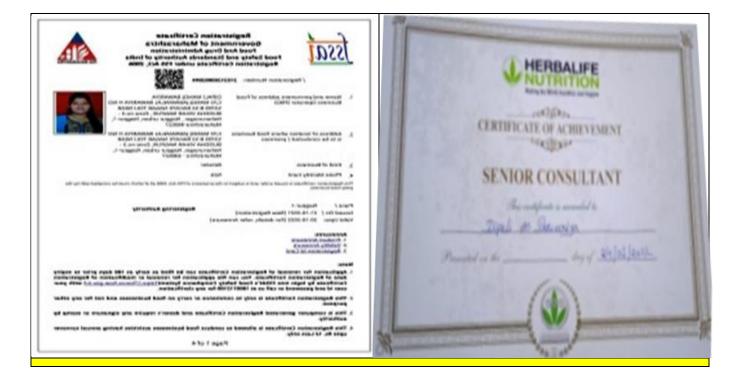

Serial No. : 09Name of Student:Ms. Dipali M. BawariyaPass Out : : B. A. (2020-2021)Pay Salary :Rs. 12000/- Per MonthName of Employer:Herbalife Nutrition, Nagpur Senior Consultant, Nagpur