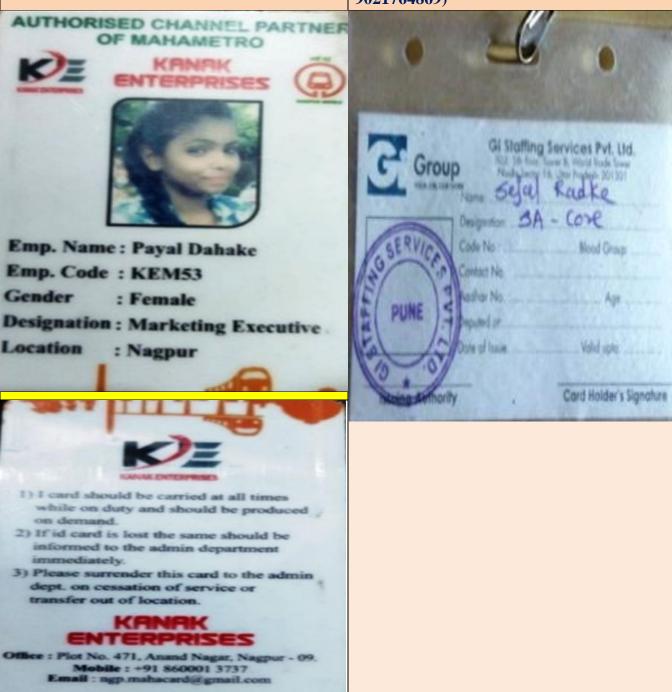

#### **SUPPORTING DOCUMENT : IDENTITY CARD/APPOINTMENT ORDER**

Serial No. : 01 <u>Name of Student:</u> Ms. Payal Dahake <u>Pass Out :</u> B. A. (2021-2022) <u>Pay Salary :</u> Rs. 8000/- Per Month <u>Name of Employer:</u> Kanak Enterprises Mahametro (9325288600, 8600013737) Serial No. : 02 <u>Name of Student:</u> Ms. Sejal Radke <u>Pass Out :</u> B. A. (2021-2022) <u>Pay Salary :</u> Rs. 9000/- Per Month <u>Name of Employer:</u> Gi Staffing Services Pvt. Ltd. Pune (020-66200382, 9021764869)