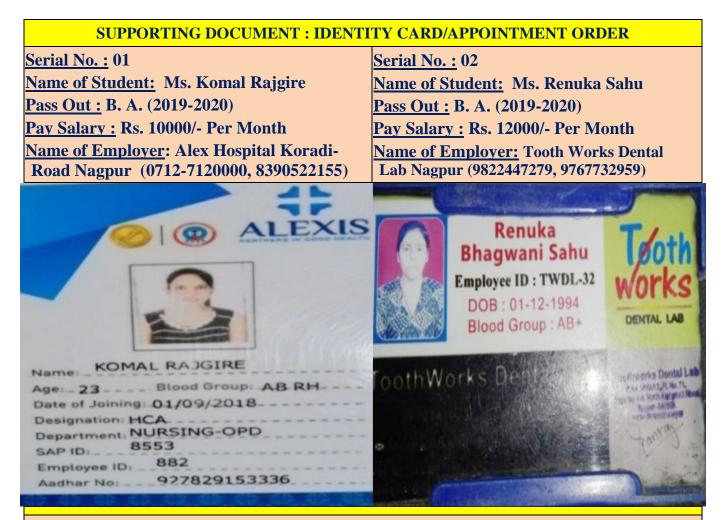

### PLACEMENT OF STUDENTS DURING THE YEAR 2019-2020

| S.<br>No. | Name of student<br>placed/ enrolling<br>into higher<br>education and<br>contact details | Program<br>graduated<br>from | Name of the employer with<br>contact details / Name of<br>institution joined                                           | Pay package at appointment (In<br>INR per annum) (applicable for<br>students who got placement) /<br>Name of program admitted to<br>(applicable for students who<br>progressed to higher education) |
|-----------|-----------------------------------------------------------------------------------------|------------------------------|------------------------------------------------------------------------------------------------------------------------|-----------------------------------------------------------------------------------------------------------------------------------------------------------------------------------------------------|
| 1         | Komal Rajgire                                                                           | В. А.                        | Alex Hospital Koradi Road<br>Nagpur (0712-7120000,<br>8390522155                                                       | 10000/- Per Month                                                                                                                                                                                   |
| 2         | Renuka Sahu                                                                             | B. A.                        | Tooth Works Dental Lab 71<br>Daga Layour North Ambazari<br>Near NIT Swiming Pool<br>Nagpur, 09822447279,<br>9767732959 | 12000/- Per Month                                                                                                                                                                                   |
| 3         | Pritu Pande                                                                             | B. Com.                      | Lata Mangeshkar Hospital<br>Sitabuldi, Nagpur,<br>(7057514374, 9372466930)                                             | 15000/- Per Month                                                                                                                                                                                   |