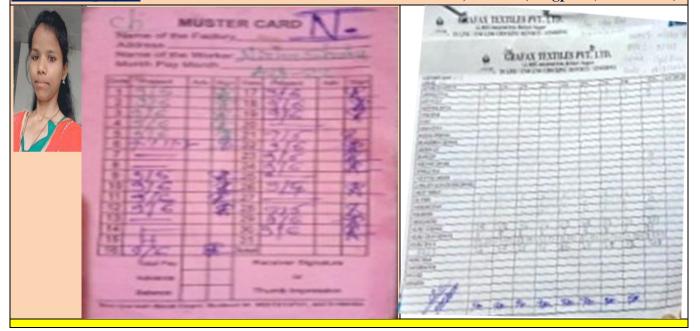

<u>Serial No. :</u> 09 <u>Name of Student:</u> Ms. Nisha Shahu

Pay Salary : Rs. 5000/- Per Month

Pass Out : B. Com. (2021-2022)

Name of Employer: Grafax Textiles Pvt. Ltd. MIDC Industrial Area, Butibori, Nagpur (9579193972)