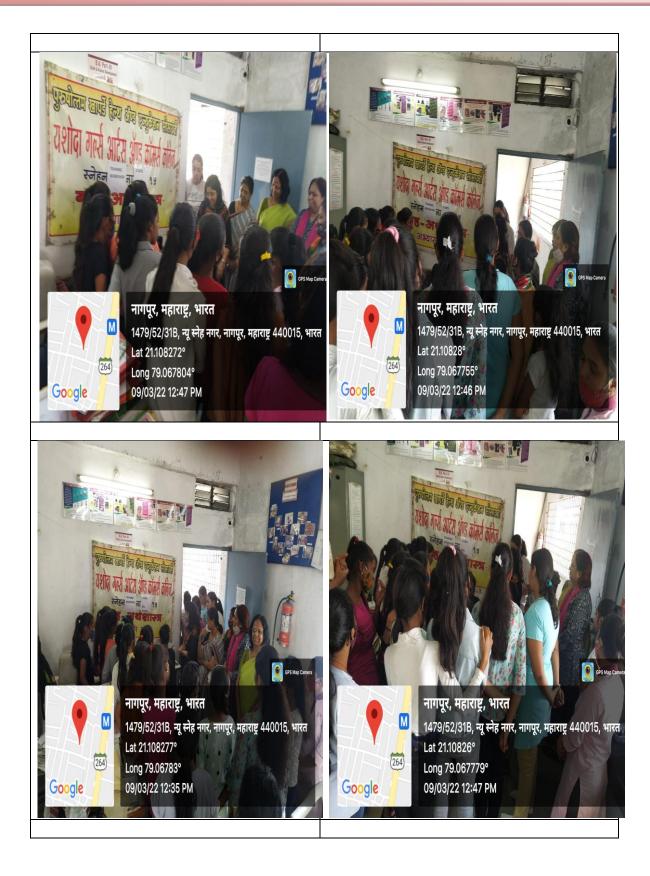

**Supporting Documents as Web-Link/Hyper-Link** 

3. Life skills (Yoga, physical fitness, health and hygiene)

| Life skill based program As per Template No. 18                       |                                         |
|-----------------------------------------------------------------------|-----------------------------------------|
| Name of the capacity                                                  | Add on Course in Food Preservation      |
| development and skills                                                |                                         |
| enhancement program                                                   |                                         |
| Date of implementation                                                | 11-09-2017                              |
| Number of students enrolled                                           | 25                                      |
| Name of the                                                           | <b>Department of Home- Economics of</b> |
| agencies/consultants involved                                         | the institution by Prof. Rekha          |
| with contact details                                                  | Meshram                                 |
| Hyperlink/Web-link of the proof                                       |                                         |
| https://yashodagirlscollege.edu.in/wp-content/uploads/2022/06/Add-on- |                                         |
| Course-in-Food-Preservation-2017-2018-Proof.pdf                       |                                         |
|                                                                       |                                         |