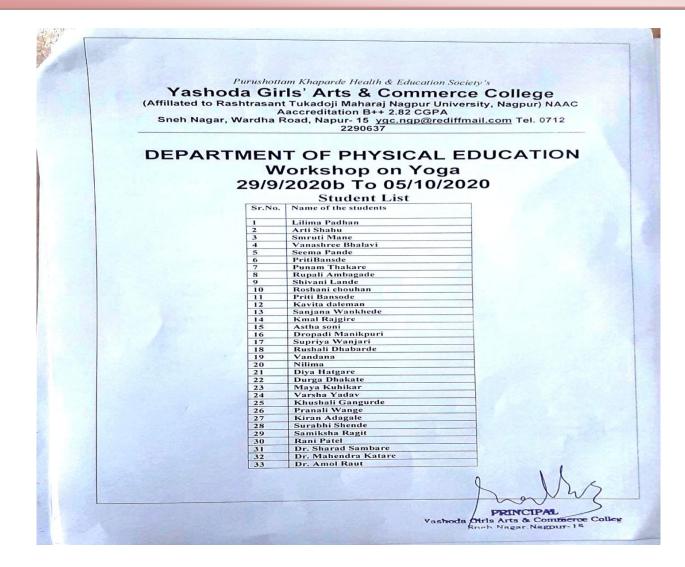

## Programs based on Life Skills apart from the Short term courses and Projects

| Life skill based program As per Template No. 69 |                                  |  |  |
|-------------------------------------------------|----------------------------------|--|--|
| Name of the capacity                            | Seven Days Yoga Training         |  |  |
| development and skills                          | Program                          |  |  |
| enhancement program                             |                                  |  |  |
| Date of implementation                          | 29-9-2020 to 5-10-2020           |  |  |
| Number of students                              | 33                               |  |  |
| enrolled                                        |                                  |  |  |
| Name of the                                     | Department of Physical Education |  |  |
| agencies/consultants                            | and sports, Yashoda Girls Arts & |  |  |
| involved with contact                           | Commerce College.                |  |  |
| details                                         |                                  |  |  |
| Proof attached as under                         |                                  |  |  |