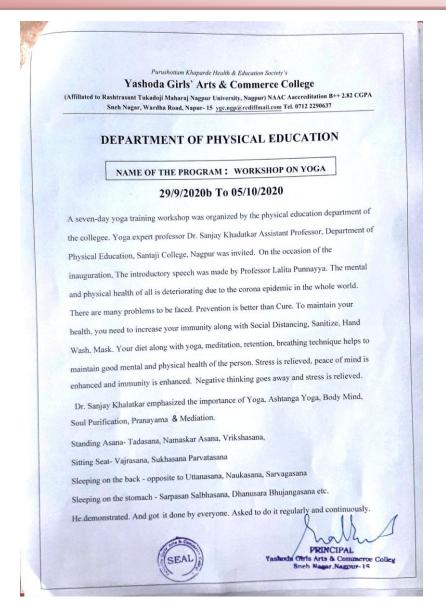

## Programs based on Life Skills apart from the Short term courses and Projects

| Life skill based program As per Template No. 69 |                                  |  |  |
|-------------------------------------------------|----------------------------------|--|--|
| Name of the capacity                            | Seven Days Yoga Training         |  |  |
| development and skills                          | Program                          |  |  |
| enhancement program                             |                                  |  |  |
| Date of implementation                          | 29-9-2020 to 5-10-2020           |  |  |
| Number of students                              | 33                               |  |  |
| enrolled                                        |                                  |  |  |
| Name of the                                     | Department of Physical Education |  |  |
| agencies/consultants                            | and sports, Yashoda Girls Arts & |  |  |
| involved with contact                           | Commerce College.                |  |  |
| details                                         |                                  |  |  |
| Proof attached as under                         |                                  |  |  |