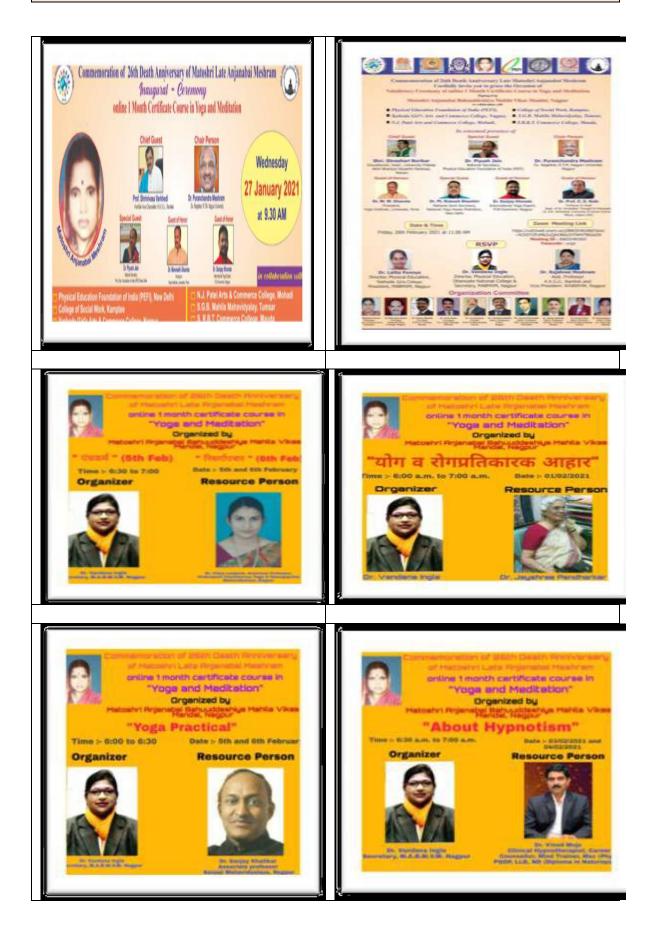

## Programs based on Life Skills apart from the Short term courses and Projects

| Life skill based program As per Template No. 69 |                                  |  |  |
|-------------------------------------------------|----------------------------------|--|--|
| Name of the capacity                            | Seven Days Yoga Training         |  |  |
| development and skills                          | Program                          |  |  |
| enhancement program                             |                                  |  |  |
| Date of implementation                          | 29-9-2020 to 5-10-2020           |  |  |
| Number of students                              | 33                               |  |  |
| enrolled                                        |                                  |  |  |
| Name of the                                     | Department of Physical Education |  |  |
| agencies/consultants                            | and sports, Yashoda Girls Arts & |  |  |
| involved with contact                           | Commerce College.                |  |  |
| details                                         |                                  |  |  |
| Proof attached as under                         |                                  |  |  |