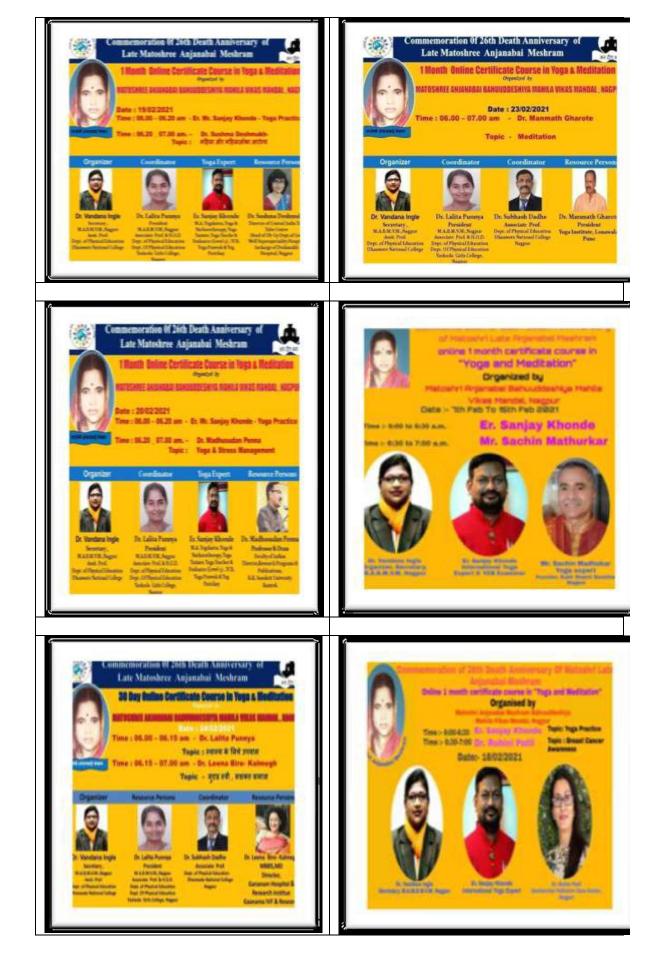

## Programs based on Life Skills apart from the Short term courses and Projects

| Life skill based program As per Template No. 69 |                                  |  |  |
|-------------------------------------------------|----------------------------------|--|--|
| Name of the capacity                            | Seven Days Yoga Training         |  |  |
| development and skills                          | Program                          |  |  |
| enhancement program                             |                                  |  |  |
| Date of implementation                          | 29-9-2020 to 5-10-2020           |  |  |
| Number of students                              | 33                               |  |  |
| enrolled                                        |                                  |  |  |
| Name of the                                     | Department of Physical Education |  |  |
| agencies/consultants                            | and sports, Yashoda Girls Arts & |  |  |
| involved with contact                           | Commerce College.                |  |  |
| details                                         |                                  |  |  |
| Proof attached as under                         |                                  |  |  |