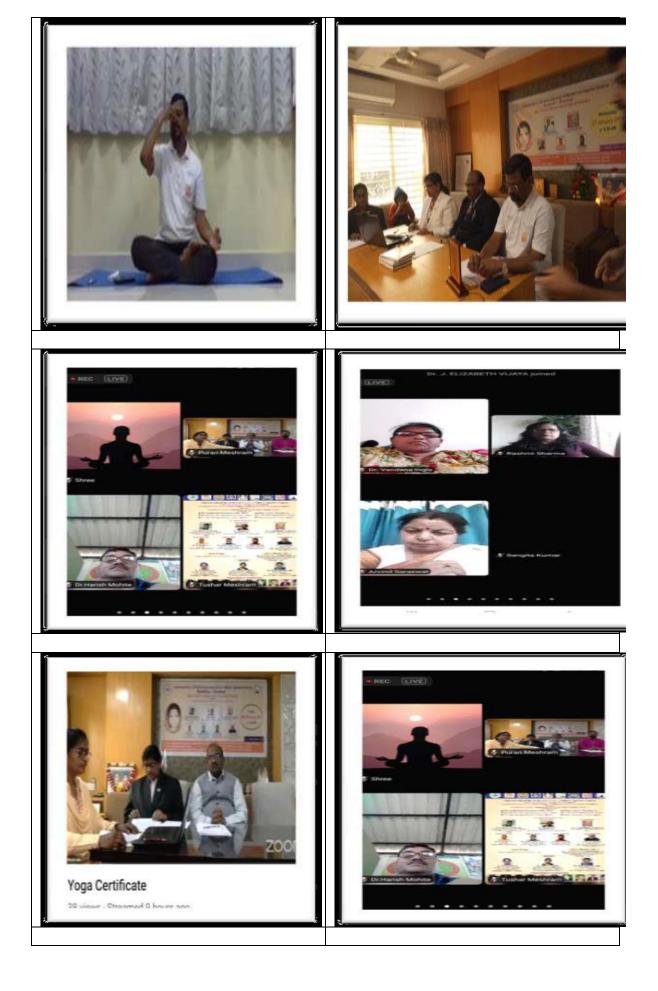

## Programs based on Life Skills apart from the Short term courses and Projects

| Life skill based program As per Template No. 69 |                                  |  |  |
|-------------------------------------------------|----------------------------------|--|--|
| Name of the capacity                            | Seven Days Yoga Training         |  |  |
| development and skills                          | Program                          |  |  |
| enhancement program                             |                                  |  |  |
| Date of implementation                          | 29-9-2020 to 5-10-2020           |  |  |
| Number of students                              | 33                               |  |  |
| enrolled                                        |                                  |  |  |
| Name of the                                     | Department of Physical Education |  |  |
| agencies/consultants                            | and sports, Yashoda Girls Arts & |  |  |
| involved with contact                           | Commerce College.                |  |  |
| details                                         |                                  |  |  |
| Proof attached as under                         |                                  |  |  |