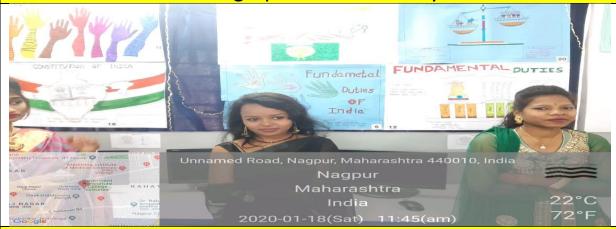

MoU Activity with Dr Ambedkar College, Nagpur – Poster Making Competition was organised jointly on January 18, 2020

## Report of the Activity

POSTER MAKING COMPETITION UNDER UGC RARTAVYA

Jointly organised by

DR. AMBEDKAR COLLEGE, DEEKSHABHOOMI, NAGPUR

YASHODA GIRLS ARTS & COMMERCE COLLEGE, NAGPUR

DATE OF THE COMPETITION: 18TH JANUARY 2020

NUMBER OF PARTICIPANTS: 32 (BOYS 08, GIRLS-24)

VENUE: H.P. LAB, DACN

A unique POSTER COMPETITION on FUNDAMENTAL DUTIES IN THE CONSTITUTION OF INDIA was organized jointly by DR. AMBEDKAR COLLEGE, DEEKSHABHOOMI, NAGPUR and YASHODA GIRLS' ARTS & COMMERCE COLLEGE, SNEH NAGAR, NAGPUR. In pursuance to a circular by the University Grants Commission, New Delhi for celebration of the 70th year of the adoption of the CONSTITUTION OF INDIA, activities such as poster making competition, debates, guest lecture, seminars and conferences, street plays, etc. were to be organized by the Higher Education Institutions across India.