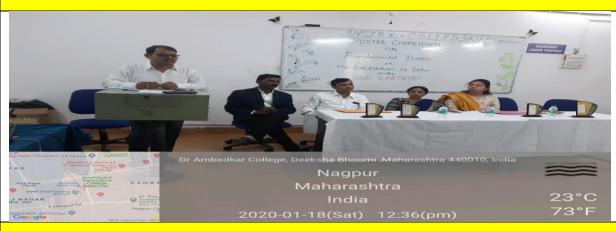

## Report of the Activity

POSTER MAKING COMPETITION UNDER UGC RARTAVYA

Jointly organised by

DR. AMBEDKAR COLLEGE, DEEKSHABHOOMI, NAGPUR

YASHODA GIRLS ARTS & COMMERCE COLLEGE, NAGPUR

DATE OF THE COMPETITION: 18TH JANUARY 2020

NUMBER OF PARTICIPANTS: 32 (BOYS 08, GIRLS-24)

VENUE: H.P. LAB, DACN

# Photographs of the Activity

MoU Activity with Dr Ambedkar College, Nagpur – Poster Making Competition was organised jointly on January 18, 2020

Photographs of the Activity

MoU Activity with Dr Ambedkar College, Nagpur – Poster Making Competition was organised jointly on January 18, 2020