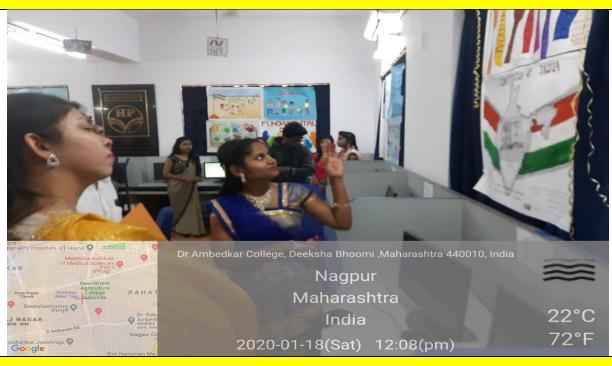

MoU Activity with Dr Ambedkar College, Nagpur – Poster Making Competition was organised jointly on January 18, 2020

## Report of the Activity

POSTER MAKING COMPETITION UNDER UGC RARTAVYA

Jointly organised by

DR. AMBEDKAR COLLEGE, DEEKSHABHOOMI, NAGPUR

YASHODA GIRLS ARTS & COMMERCE COLLEGE, NAGPUR

DATE OF THE COMPETITION: 18TH JANUARY 2020

NUMBER OF PARTICIPANTS: 32 (BOYS 08, GIRLS-24)

VENUE: H.P. LAB, DACN

# Photographs of the Activity

MoU Activity with Dr Ambedkar College, Nagpur – Poster Making Competition was organised jointly on January 18, 2020

Photographs of the Activity

MoU Activity with Dr Ambedkar College, Nagpur – Poster Making Competition was organised jointly on January 18, 2020