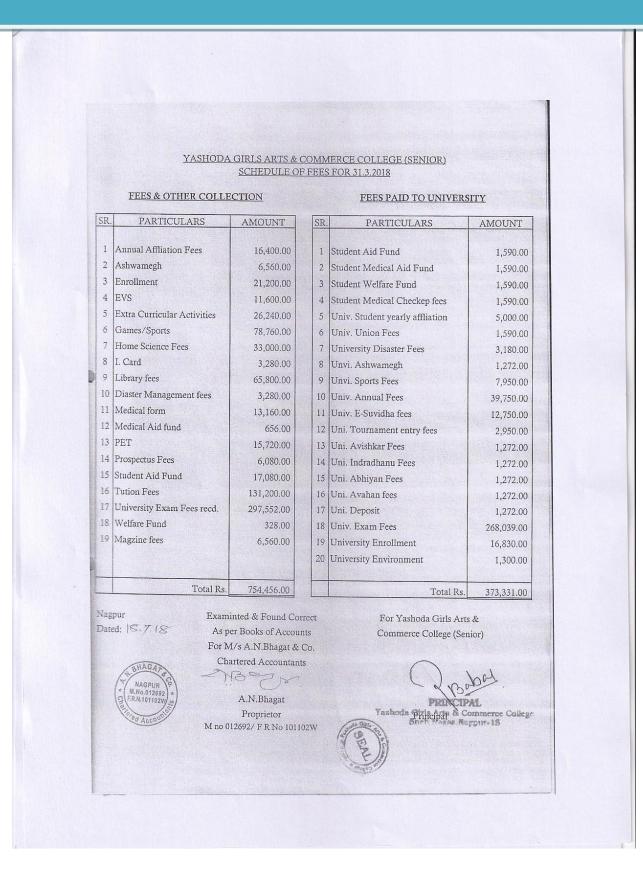

#### YASHODA GIRLS ARTS & COMMERCE COLLEGE (SENIOR) SCHEDULE OF FEES FOR 31.3.2018

#### FEES & OTHER COLLECTION

#### FEES PAID TO UNIVERSITY

| SR | . PARTICULARS               | AMOUNT     | ] | SR | . PARTICULARS                   | AMOUNT     |
|----|-----------------------------|------------|---|----|---------------------------------|------------|
| 1  | Annual Affliation Fees      | 16,400.00  |   | 1  | Student Aid Fund                | 1,590.00   |
| 2  | Ashwamegh                   | 6,560.00   |   | 2  | Student Medical Aid Fund        | 1,590.00   |
| 3  | Enrollment                  | 21,200.00  |   | 3  | Student Welfare Fund            | 1,590.00   |
| 4  | EVS                         | 11,600.00  |   | 4  | Student Medical Checkep fees    | 1,590.00   |
| 5  | Extra Curricular Activities | 26,240.00  |   | 5  | Univ. Student yearly affliation | 5,000.00   |
| 6  | Games/Sports                | 78,760.00  |   | 6  | Univ. Union Fees                | 1,590.00   |
| 7  | Home Science Fees           | 33,000.00  |   | 7  | University Disaster Fees        | 3,180.00   |
| 8  | I. Card                     | 3,280.00   |   | 8  | Unvi. Ashwamegh                 | 1,272.00   |
| 9  | Library fees                | 65,800.00  |   | 9  | Unvi. Sports Fees               | 7,950.00   |
| 10 | Diaster Management fees     | 3,280.00   |   | 10 | Univ. Annual Fees               | 39,750.00  |
| 11 | Medical form                | 13,160.00  |   | 11 | Univ. E-Suvidha fees            | 12,750.00  |
| 12 | Medical Aid fund            | 656.00     |   | 12 | Uni. Tournament entry fees      | 2,950.00   |
| 13 | PET                         | 15,720.00  |   | 13 | Uni. Avishkar Fees              | 1,272.00   |
| 14 | Prospectus Fees             | 6,080.00   |   | 14 | Uni. Indradhanu Fees            | 1,272.00   |
| 15 | Student Aid Fund            | 17,080.00  |   | 15 | Uni. Abhiyan Fees               | 1,272.00   |
| 16 | Tution Fees                 | 131,200.00 |   | 16 | Uni. Avahan fees                | 1,272.00   |
| 17 | University Exam Fees recd.  | 297,552.00 |   | 17 | Uni. Deposit                    | 1,272.00   |
| 18 | Welfare Fund                | 328.00     |   | 18 | Univ. Exam Fees                 | 268,039.00 |
| 19 | Magzine fees                | 6,560.00   |   | 19 | University Enrollment           | 16,830.00  |
|    |                             |            |   | 20 | University Environment          | 1,300.00   |
|    | Total Rs.                   | 754,456.00 |   |    | Total Rs.                       | 373,331.00 |