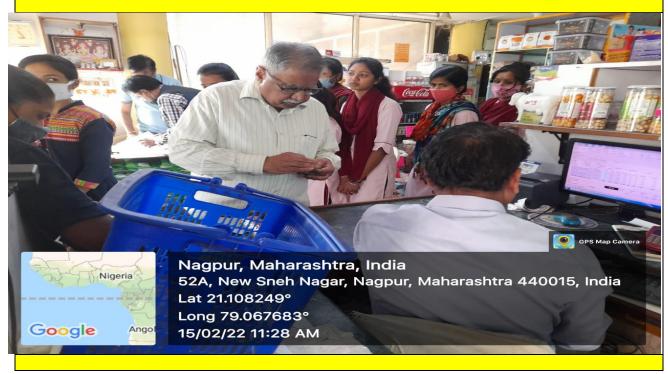

#### Visit to Purushottam Super Bazar

Organized by Dept. of Commerce & Home Economics Dated 15/02/2022

College, Such Nagar, Nagpur-15

Visit Date: 15-02-2022

**Visit-Images** 

#### **Visit-Images**

Visit Date: 15-02-2022