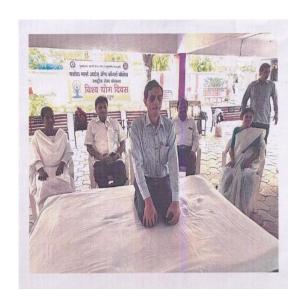

#### **Yoga Training Program on International Yoga Day**

Date: 21-06-2019

Number of Teachers Participated: 11
Number of Students Participated: 119 Students

(Circular/Notice/ Fixture of the program)

**News of the program** 

#### Photograph of the program

Affiliated to Rashtrasant Tukadoji Maharaj Nagpur University, Nagpur NAAC Accreditation B++ with 2. 82 CGPA Sneh Nagar, Wardha Road, Nagpur. 440015