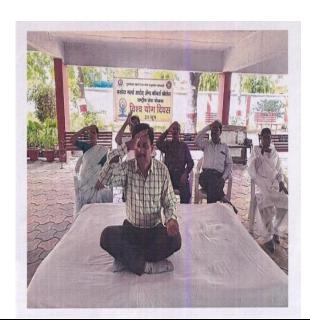

#### **Yoga Training Program on International Yoga Day**

Date: 21-06-2019

Number of Teachers Participated: 11
Number of Students Participated: 119 Students

(Circular/Notice/ Fixture of the program)

**News of the program** 

#### Photograph of the program

Affiliated to Rashtrasant Tukadoji Maharaj Nagpur University, Nagpur NAAC Accreditation B++ with 2. 82 CGPA Sneh Nagar, Wardha Road, Nagpur. 440015