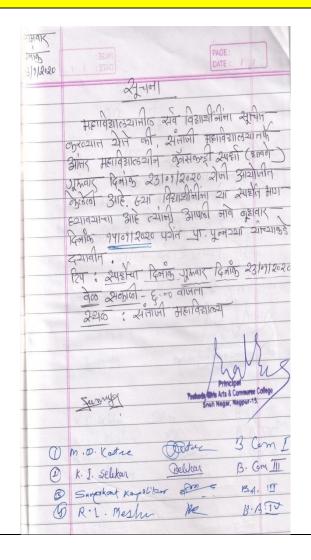

#### **NATIONAL SPORTS DAY PROGRAM**

Date: 29 -08-2019

Number of Teachers Participated: 04
Number of Students Participated: 66 Students

Circular/ Fixtures of the from the University

#### Report of the activity