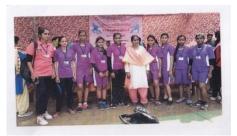

# Participation of College girls in Inter-collegiate Cross Country Competition organized by RTM Nagpur University, NAGPUR Date: 08/09/2019

Number of Teachers Participated: 01
Number of Students Participated: 04 Students