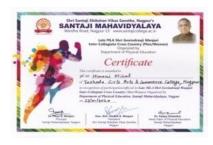

# Participation of College girls in Inter-collegiate Cross Country Competition organized by RTM Nagpur University, NAGPUR Date: 08/09/2019

Number of Teachers Participated: 01
Number of Students Participated: 04 Students