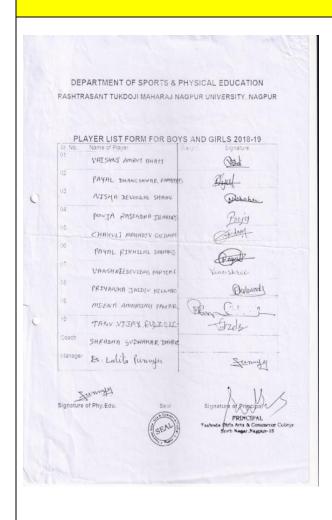

# Participation of College girls in Inter-collegiate Cross Country Competition organized by RTM Nagpur University, NAGPUR Date: 08/09/2019

Number of Teachers Participated: 01
Number of Students Participated: 04 Students