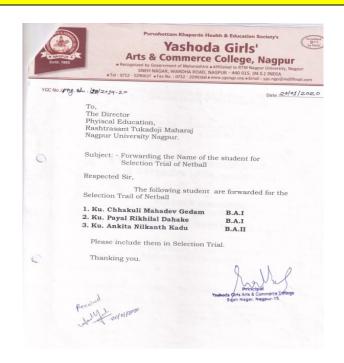

#### Sports-Session 2019-2020

| Sr.<br>No. | Details of the cultural event/ activity/Competition                                                                 | Date<br>Fromto              | Organized by the institution/other , institution |
|------------|---------------------------------------------------------------------------------------------------------------------|-----------------------------|--------------------------------------------------|
| 1          | International Yoga Day Yoga Training Program                                                                        | 21/6/2019                   | Organized by the Institution                     |
| 2          | Sports Awareness on National Sports Day Program                                                                     | 29/8/2019                   | Organized by the Institution                     |
| 3          | cultural Competitions organzied on the occasion of Annual<br>Cultural Festival in the college                       | 8/9/2019                    | Organized by the Institution                     |
| 4          | Participation in Inter-collegaite cross country competition<br>organzied by RTM Nagpur University                   | 20/9/2019                   | other institution                                |
| 5          | Participation in Inter-collegiate Badminton Competition organzied at RTM Nagpur University                          | 9/10/2019 to<br>12/10/2019  | other institution                                |
| 6          | Participation in Inter-Collegiate Athletics Competition organzied by RTM Nagpur University                          | 14/10/2019                  | other institution                                |
| 7          | Participation in Inter Collegiate Kabaddi Competitions organzied by RTM Nagpur University                           | 24/11/2019                  | other institution                                |
| 8          | Participation in Soft Ball Training Program organized by RTM Nagpur university                                      | 28/11/2019                  | other institution                                |
| 9          | Participation in Inter-collegiate Selection Trial Cricket Competition organzied by RTM Nagpur University            | 19/12/2019 to 20/12/2019    | other institution                                |
| 10         | Participation in Rugby University Team Selection<br>Competitionorganzied by RTM Nagpur University                   | 24/12/2019                  | other institution                                |
| 11         | Participation in Rugby Ball All India Championship<br>Tournaments organzied by Punjab University                    | 25/12/2019 to<br>30/12/2019 | other institution                                |
| 12         | Participation in Korf Ball University Team Selection<br>Competitionorganzied by RTM Nagpur University               | 12/1/2020 to<br>14/1/2020   | other institution                                |
| 13         | Participation in Inter-collegiate Netball University Team<br>SelectionCompetitionorganzied at RTM Nagpur University | 20/1/2020 to<br>22/1/2020   | other institution                                |
| 14         | Participation in Inter-collegiate Cross Country Competition organzied by Santaji College, Nagpur                    | 23/1/2020                   | other institution                                |
| 15         | Participation in Korf Ball All India Championship Tournaments organzied by Gondwana University                      | 5/2/2020 to<br>10/2/2020    | other institution                                |
| 16         | Participation in NET Ball All India Championship Tournaments organzied at Chennai                                   | 13/2/2020 to<br>16/2/2020   | other institution                                |