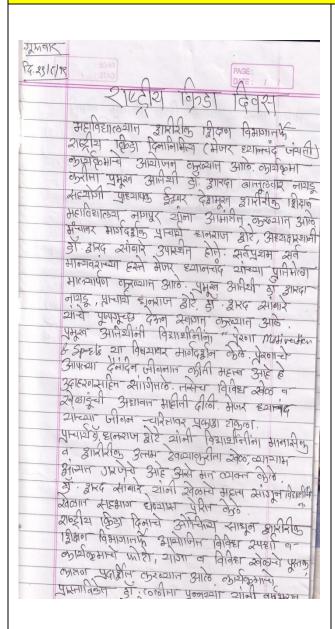

# स्रोदा महाविद्यालय स्नेहनगर येथील यशोदा महाविद्यालयात प्राचार्य हाँ. धनराज शेट्ये यांच्या प्रमुख उपस्थितीत योगदिन साजरा झाला. या वेळी हाँ. महेंद्र कटरे व डाँ. सुधाकर थूल यांनी योगासनांचे महत्त्व सांगितले. कार्यक्रमाला डाँ. लिलता पुत्रया, प्रा. रेखा मेश्राम व अन्य शिक्षकांची उपस्थिती होती. अंजुमन महाविद्यालय सदर येथील अंडुमन अभियांत्रिकी व तंत्रनिकेतन महाविद्यालयात योगदिनानिमित्त विविध कार्यक्रमांचे आयोजन करण्यात आले. या वेळी प्रभारी प्राचार्य डाँ. आकारा लोडगे, डाँ. सय्यद महंमद अली, प्रा. प्रमोद गाडगे, डाँ. युसूफ काझी, डाँ. झकीर खान, डाँ. अर्चना शिरामाते यांच्यासह अन्य शिक्षक उपस्थित होते.

#### आंतर राष्ट्रीय योग दिन

अहवाल २०१९-२०२०

यशोदा गर्ल्स आर्टस ॲन्ड कॉमर्स कॉलेज येथे आंतर राष्ट्रीय विश्व योग दिवस आज संपन्न झाला. प्राचार्य डॉ. धनराज शेटें उपस्थित होते. डॉ. महेंद्र कटरे यांनी मार्गदर्शन करतांना विद्यार्थीनींना सर्वांगीण विकास म्हणजे शारिरीक, मानसीक बौध्दीक, नैतीक, सामाजिक विकास घडवून आणणे हा शिक्षणाचा मुख्य उद्देश आहे. याची पूर्तता करण्यास योगशास्त्र उपयुक्त ठरते असे मत व्यक्त केले. याप्रसंगी डॉ. महेंद्र कटरे व डॉ. सुधाकर थुल यांनी प्रात्याक्षीक करुन दाखविले

योगशास्त्रात आसन, प्राणायाम, शुध्वीकिया व सुर्यनमस्कार उपघटक आहेत. <u>आसन</u> :-

- १. ध्यानात्मक आसन मन एकाग्र करण्यासाठी.
- २. शरीर संवर्धनात्मक आसन हलासन, चक्रासन, सर्वागासन, यामुळे सांध्याची व स्नायुची लवचिकता वाढते. रक्ताभिसरण आंतरस्त्रावीय ग्रंथीच्या कार्यात सक्रियता वाढते.
- ३. विश्रांती कारक आसन हलासन, मकासन, यामुळे शरिर व मनावाचा थकवा, तान तणाव कमी होण्यास फायदा होतो.

#### बैठे आसन -

- पदमासन, बध्द पदमासन, सुखासन यामुळे पाठ दुखी कमी होते व पोठातील स्नायुचा व्यायाम होतो.
- २. पश्चिमोतासन पाठ, पोट, पायाचे स्नयु बळकट होतात.
- ३. गोमुखासन पाठीचा कणा, कमर, मान यांच्या स्नायुचा व्यायाम होतो.
- ४.वजासन पचन शक्ती सुधारते.

#### उभे आसन :-

- ताडासन उंची वाढण्यास मदत होते. पाठीचा कणा सरळ राहण्यास मदत होते.
- २. हस्तपादासन मर, पोट स्नायु बलशाली होतात.

३. त्रिकोणासन - पाठीचा कणा लवचिक बनतो. दृष्टी सुधारण्यास मदत होते. मानेला व्यायाम होते. याशिवाय पाठीवर व पोटावर झोपून काही आसनाची माहिती दिली.

ओकार ध्यान :- मन:शांती, एकाग्रता, स्मरणशक्ती वाढते, तणव कमी होते.

प्राणायाम :- अनुलोम विलोम, सित्कसा, कपालभारती

सूर्यनमस्कार: - पाठीच्या कण्याला मागे पुढे वाकविले जातात, पाय मागे पुढे ताणावे लागते त्यामुळे शरिराच्या विविध स्नायुचे आकुचन पसरण होते व पाठीच्या काणाची लवचिकता सुधारते. हुदय, फुफुस, आतडी, मुत्राशय, गर्भाशय इ. अवयाची कार्य सुरळीत होण्यास मदत होते.

वेगळे-वेगळे आसन, प्राणायाम प्रात्यक्षिकाव्दारे करुन दाखविले व करवून घेतले तसेच योग्य सात्वीक आहार, विश्रांती व जीवनाकडे बघण्याचा सकारत्मक दृष्टिकोन याविषयी माहिती दिली.

निरामय आरोग्यासाठी योगसाधनेशिवाय पर्याय नाही. यासाठी नियमीत सराव महत्वाचा आहे असे मत महाविद्यालयाच्या प्राचार्य डॉ. धनराज शेटें यांनी वक्तव्य केले. कार्यक्रमाचे संचालन डॉ. ललीता पुन्नया व आभार डॉ. प्रमोद फटींग यांनी मानले. या कार्यक्रमात सर्व विद्यार्थीनी, प्राध्यापक व शिक्षकेत्तर कर्मचारी यांचा सहभाग होता.