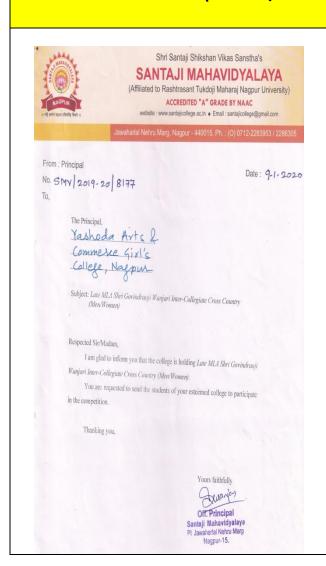

# Participation of College girls in Inter-collegiate Cross Country Competition organized by RTM Nagpur University, NAGPUR Date: 08/09/2019

Number of Teachers Participated: 01
Number of Students Participated: 04 Students