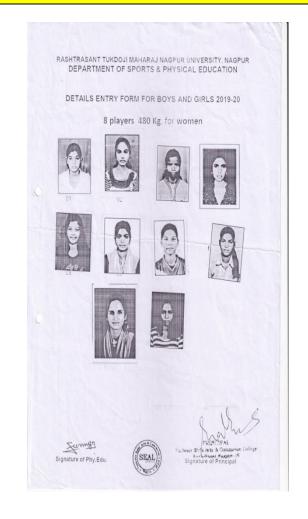

# Participation of College girls in Inter-collegiate Cross Country Competition organized by RTM Nagpur University, NAGPUR Date: 08/09/2019

Number of Teachers Participated: 01
Number of Students Participated: 04 Students