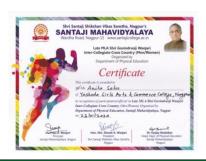

# Participation of College girls in Inter-collegiate Cross Country Competition organized by RTM Nagpur University, NAGPUR Date: 08/09/2019

Number of Teachers Participated: 01
Number of Students Participated: 04 Students