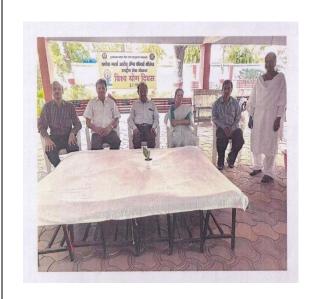

#### **Yoga Training Program on International Yoga Day**

Date: 21-06-2019

Number of Teachers Participated: 11
Number of Students Participated: 119 Students

(Circular/Notice/ Fixture of the program)

**News of the program** 

#### Photograph of the program

Affiliated to Rashtrasant Tukadoji Maharaj Nagpur University, Nagpur NAAC Accreditation B++ with 2. 82 CGPA Sneh Nagar, Wardha Road, Nagpur. 440015