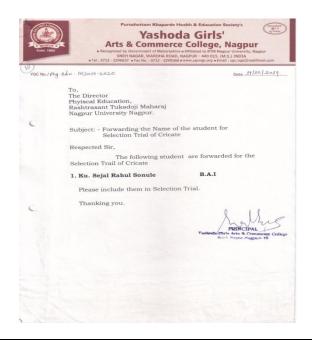

#### Sports-Session 2019-2020

| Sr.<br>No. | Details of the cultural event/ activity/Competition                                                                 | Date<br>Fromto              | Organized by the institution/other , institution |
|------------|---------------------------------------------------------------------------------------------------------------------|-----------------------------|--------------------------------------------------|
| 1          | International Yoga Day Yoga Training Program                                                                        | 21/6/2019                   | Organized by the Institution                     |
| 2          | Sports Awareness on National Sports Day Program                                                                     | 29/8/2019                   | Organized by the Institution                     |
| 3          | cultural Competitions organzied on the occasion of Annual<br>Cultural Festival in the college                       | 8/9/2019                    | Organized by the Institution                     |
| 4          | Participation in Inter-collegaite cross country competition<br>organzied by RTM Nagpur University                   | 20/9/2019                   | other institution                                |
| 5          | Participation in Inter-collegiate Badminton Competition organzied at RTM Nagpur University                          | 9/10/2019 to<br>12/10/2019  | other institution                                |
| 6          | Participation in Inter-Collegiate Athletics Competition organzied by RTM Nagpur University                          | 14/10/2019                  | other institution                                |
| 7          | Participation in Inter Collegiate Kabaddi Competitions organzied by RTM Nagpur University                           | 24/11/2019                  | other institution                                |
| 8          | Participation in Soft Ball Training Program organized by RTM Nagpur university                                      | 28/11/2019                  | other institution                                |
| 9          | Participation in Inter-collegiate Selection Trial Cricket Competition organzied by RTM Nagpur University            | 19/12/2019 to 20/12/2019    | other institution                                |
| 10         | Participation in Rugby University Team Selection<br>Competitionorganzied by RTM Nagpur University                   | 24/12/2019                  | other institution                                |
| 11         | Participation in Rugby Ball All India Championship<br>Tournaments organzied by Punjab University                    | 25/12/2019 to<br>30/12/2019 | other institution                                |
| 12         | Participation in Korf Ball University Team Selection<br>Competitionorganzied by RTM Nagpur University               | 12/1/2020 to<br>14/1/2020   | other institution                                |
| 13         | Participation in Inter-collegiate Netball University Team<br>SelectionCompetitionorganzied at RTM Nagpur University | 20/1/2020 to<br>22/1/2020   | other institution                                |
| 14         | Participation in Inter-collegiate Cross Country Competition organzied by Santaji College, Nagpur                    | 23/1/2020                   | other institution                                |
| 15         | Participation in Korf Ball All India Championship Tournaments organzied by Gondwana University                      | 5/2/2020 to<br>10/2/2020    | other institution                                |
| 16         | Participation in NET Ball All India Championship Tournaments organzied at Chennai                                   | 13/2/2020 to<br>16/2/2020   | other institution                                |