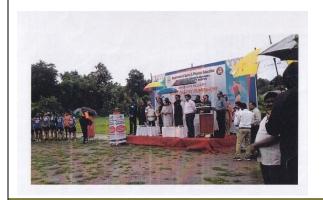

# Participation of College girls in Inter-collegiate Cross Country Competition organized by RTM Nagpur University, NAGPUR Date: 08/09/2019

Number of Teachers Participated: 01
Number of Students Participated: 04 Students