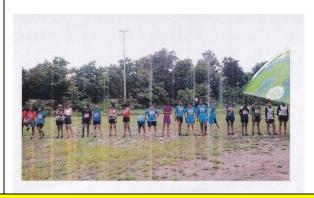

# Participation of College girls in Inter-collegiate Cross Country Competition organized by RTM Nagpur University, NAGPUR Date: 08/09/2019

Number of Teachers Participated: 01
Number of Students Participated: 04 Students