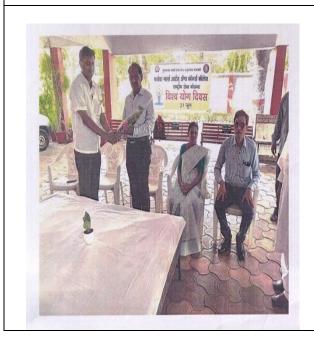

#### **Yoga Training Program on International Yoga Day**

Date: 21-06-2019

Number of Teachers Participated: 11
Number of Students Participated: 119 Students

(Circular/Notice/ Fixture of the program)

**News of the program** 

#### Photograph of the program

Affiliated to Rashtrasant Tukadoji Maharaj Nagpur University, Nagpur NAAC Accreditation B++ with 2. 82 CGPA Sneh Nagar, Wardha Road, Nagpur. 440015