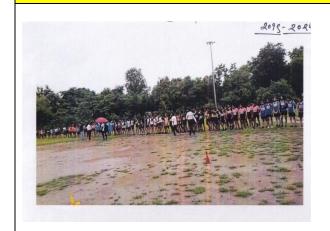

# Participation of College girls in Inter-collegiate Cross Country Competition organized by RTM Nagpur University, NAGPUR Date: 08/09/2019

Number of Teachers Participated: 01
Number of Students Participated: 04 Students