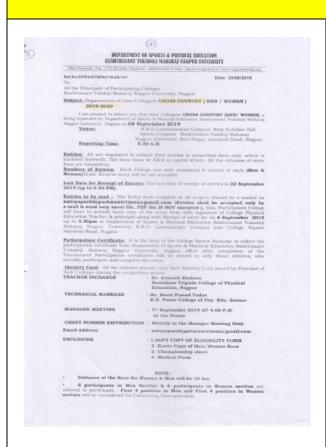

# Participation of College girls in Inter-collegiate Cross Country Competition organized by RTM Nagpur University, NAGPUR Date: 08/09/2019

Number of Teachers Participated: 01
Number of Students Participated: 04 Students