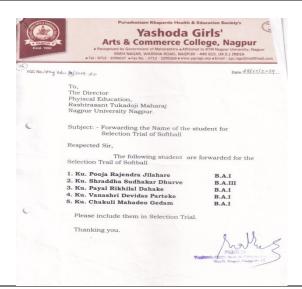

# Yashoda Girls' Arts & Commerce College, Nagpur

■ Recognized by Government of Maharashtra ■ Affiliated to RTM Nagpur University, Nagpur SNEH NAGAR, WARDHA ROAD, NAGPUR - 440 015. (M.S.) INDIA

■ Tel.: 0712-2290637 ■ Fax No.: 0712- 2290368 ■ Website: www.yashodagirlscollege.edu.in ■ Email: ygc.ngp@rediffmail.com