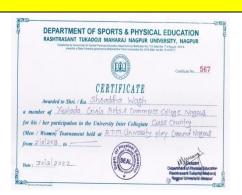

ysical Education, Rashtrasant Tukdoji Maharaj Nagpur University for information
- 06. Members, Board of Physical Education, Rashtrasant Tukdoji Maharaj Nagpur University for information.
- 07. Wardan, University Girls Hostel, Rashtrasant Tukdoji Maharaj Nagpur University for information and accommodation available to the outstation teams.

  08. Estated Officer, Vidharati Bhavan, Rashtrasant Tukdoji Maharaj Nagpur University for
- information and accommodation available to the outstation teams.

09. The Sports Editors of all Local News Paper for information and wide publicity in their esteemed papers.

Dr. Ms. Kalpana V. Jadhav

# Inter-collegiate Cross country competition organized by RTMNagpur University Nagpur

Date: 02 September 2018

### **Eligibility Form**



#### **Certificates**











Affiliated to Rashtrasant Tukadoji Maharaj Nagpur University, Nagpur NAAC Accreditation B++ with 2. 82 CGPA Sneh Nagar, Wardha Road, Nagpur. 440015

# Participation in Inter-collegiate Kabaddi Competition organized by RTM Nagpur University

Date: 24-26 September 2018

Number of Teachers Participated: 01

**Number of Students Participated: 12 Students** 

**Circular/ Fixture of the University** 

#### **DEPARTMENT OF PHYSICAL EDUCATION** RASHTRASANT TUKDOJI MAHARAJ NAGPUR UNIVERSITY NAGPUR INTER COLLEGIATE KABADDI [ WOMEN ] TOURNAMENT 2018-2019 DATE OF TOURNAMENT 24 SEPTEMBER 2018 TO 26 SEPTEMBER 2018 Telephone No. 0712-2531696, Mobile No. 9890320768, E-mail. departnmu@yahoo Ref. No. / DPE-12/2018-2019/235 Date: 16-09-2018 **VENUE OF TOURNAMENT** 70NF A :- C. P. & BERAR COLLEGE, N