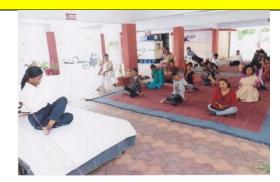

#### Yoga training Program on International Yoga Day

Date: 21 June, 2018

Number of Teachers Participated: 10
Number of Students Participated: 30 Students

# Photograph of the program