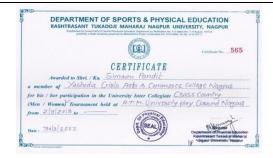

al Education, Rashtrasant Tukdoji Maharaj Nagpur University for information
- 06. Members, Board of Physical Education, Rashtrasant Tukdoji Maharaj Nagpur University for information.
- 07. Wardan, University Girls Hostel, Rashtrasant Tukdoji Maharaj Nagpur University for information and accommodation available to the outstation teams.

  08. Estated Officer, Vidharati Bhavan, Rashtrasant Tukdoji Maharaj Nagpur University for
- information and accommodation available to the outstation teams.

09. The Sports Editors of all Local News Paper for information and wide publicity in their esteemed papers.

Dr. Ms. Kalpana V. Jadhav

# Inter-collegiate Cross country competition organized by RTMNagpur University Nagpur

Date: 02 September 2018

### **Eligibility Form**



#### **Certificates**











Affiliated to Rashtrasant Tukadoji Maharaj Nagpur University, Nagpur NAAC Accreditation B++ with 2. 82 CGPA Sneh Nagar, Wardha Road, Nagpur. 440015

# Participation in Inter-collegiate Kabaddi Competition organized by RTM Nagpur University

Date: 24-26 September 2018

Number of Teachers Participated: 01

**Number of Students Participated: 12 Students** 

**Circular/ Fixture of the University** 

#### **DEPARTMENT OF PHYSICAL EDUCATION** RASHTRASANT TUKDOJI MAHARAJ NAGPUR UNIVERSITY NAGPUR INTER COLLEGIATE KABADDI [ WOMEN ] TOURNAMENT 2018-2019 DATE OF TOURNAMENT 24 SEPTEMBER 2018 TO 26 SEPTEMBER 2018 Telephone No. 0712-2531696, Mobile No. 9890320768, E-mail. departnmu@yahoo Ref. No. / DPE-12/2018-2019/235 Date: 16-09-2018 **VENUE OF TOURNAMENT** 70NF A :- C. P. & BERAR COLLEGE, NAGPU