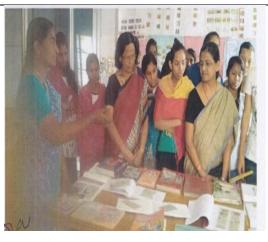

सूर्यनमस्कारचे महत्व सांगून सूर्यनमस्कार करवून घेतले

महाविद्यालयात योगावर आधारीत पुस्तक, पोष्टर प्रदर्शन करण्यात आले. याप्रसर्गे डॉ. विनीता हिंगे व डॉ. ललीता पुन्नया यांनी विद्यार्थीनीना मार्गदर्शन केल अशाप्रकारे योगसप्ताह साजरा करण्यात आले.