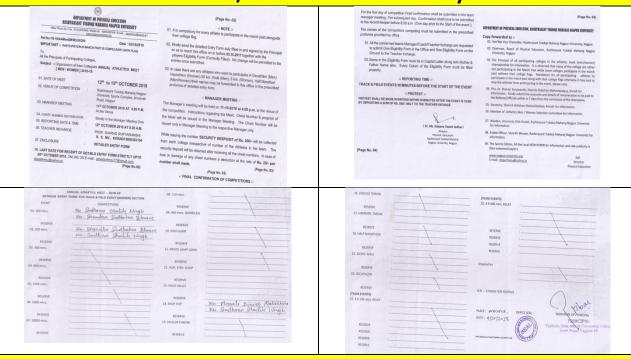

#### Sports-Session 2018-2019

| Sr.<br>No. | Details of the cultural event/ activity/Competition                                                                              | Date<br>Fromto              | Organized by the institution/other institution |
|------------|----------------------------------------------------------------------------------------------------------------------------------|-----------------------------|------------------------------------------------|
| 1          | International Yoga Day Yoga Training Program                                                                                     | 21/6/2018                   | Organized by the Institution                   |
| 2          | Awanress program on national Sports Day                                                                                          | 29/8/2018                   | Organized by the Institution                   |
| 3          | Participation of College Students in Inter Collegiate Cross<br>Country Competition organzied by RTM Nagpur University,<br>Nagpur | 2/9/2018                    | other institution                              |
| 4          | 12 Students from the Institution particiapted in Inter<br>Collegiate Kabaddi Tournaments organzied by RTM Nagpur<br>University   | 24/9/2018 to<br>26/9/2018   | other institution                              |
| 5          | Participation in inter collegiate Badminton Selection<br>Competition organzied by RTM Nagpur University                          | 8/10/2018 to<br>10/10/2018  | Other institution                              |
| 6          | Participation in Inter Collegiate Athletics Competition organzied by RTM Nagpur University                                       | 12/8/2018 to<br>15/8/2018   | Other institution                              |
| 7          | Participation in Inter- Collegiate Soft Ball Competition<br>orgaznied by RTM Nagpur University                                   | 15/10/2018 to<br>17/10/2018 | Other institution                              |
| 8          | All India Inter-university Korfball championship organized by S.P. University Pune                                               | 5/1/2019 to<br>9/1/2019     | Other institution                              |
| 9          | Participation of the students in inter- collegiate Cross Country Competition organzied by Santaji College, Nagpur                | 17/1/2019                   | Other institution                              |
| 10         | Inter-collegiate Baseball women tournament organized by RTMNagpur University Nagpur                                              | 20/2/2019 to<br>23/2/2019   | Other institution                              |
| 11         | Inter-collegiate Baseball women tournament organized by RTMNagpur University Nagpur                                              | 25/2/2019 to<br>27/2/2019   | Other institution                              |
| 12         | NIC Project for conducting Yoga Meditation training program                                                                      | 16/3/2019                   | Organized by the Institution                   |
| 13         | All India Inter university Baseball championship organised by Chandigarh University                                              | 9/4/2019 to<br>12/4/2019    | Other institution                              |