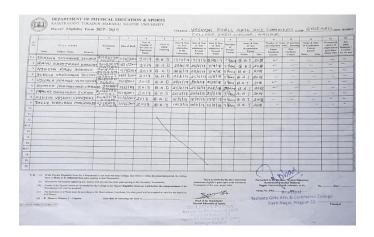

#### Sports-Session 2018-2019

| Sr.<br>No. | Details of the cultural event/ activity/Competition                                                                              | Date<br>Fromto              | Organized by the institution/other institution |
|------------|----------------------------------------------------------------------------------------------------------------------------------|-----------------------------|------------------------------------------------|
| 1          | International Yoga Day Yoga Training Program                                                                                     | 21/6/2018                   | Organized by the Institution                   |
| 2          | Awanress program on national Sports Day                                                                                          | 29/8/2018                   | Organized by the Institution                   |
| 3          | Participation of College Students in Inter Collegiate Cross<br>Country Competition organzied by RTM Nagpur University,<br>Nagpur | 2/9/2018                    | other institution                              |
| 4          | 12 Students from the Institution particiapted in Inter<br>Collegiate Kabaddi Tournaments organzied by RTM Nagpur<br>University   | 24/9/2018 to<br>26/9/2018   | other institution                              |
| 5          | Participation in inter collegiate Badminton Selection<br>Competition organzied by RTM Nagpur University                          | 8/10/2018 to<br>10/10/2018  | Other institution                              |
| 6          | Participation in Inter Collegiate Athletics Competition organzied by RTM Nagpur University                                       | 12/8/2018 to<br>15/8/2018   | Other institution                              |
| 7          | Participation in Inter- Collegiate Soft Ball Competition<br>orgaznied by RTM Nagpur University                                   | 15/10/2018 to<br>17/10/2018 | Other institution                              |
| 8          | All India Inter-university Korfball championship organized by S.P. University Pune                                               | 5/1/2019 to<br>9/1/2019     | Other institution                              |
| 9          | Participation of the students in inter- collegiate Cross Country Competition organzied by Santaji College, Nagpur                | 17/1/2019                   | Other institution                              |
| 10         | Inter-collegiate Baseball women tournament organized by RTMNagpur University Nagpur                                              | 20/2/2019 to<br>23/2/2019   | Other institution                              |
| 11         | Inter-collegiate Baseball women tournament organized by RTMNagpur University Nagpur                                              | 25/2/2019 to<br>27/2/2019   | Other institution                              |
| 12         | NIC Project for conducting Yoga Meditation training program                                                                      | 16/3/2019                   | Organized by the Institution                   |
| 13         | All India Inter university Baseball championship organised by Chandigarh University                                              | 9/4/2019 to<br>12/4/2019    | Other institution                              |