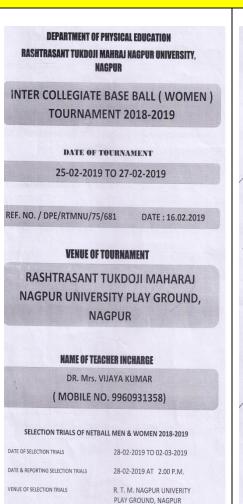

#### Sports-Session 2018-2019

| Sr.<br>No. | Details of the cultural event/ activity/Competition                                                                              | Date<br>Fromto              | Organized by the institution/other institution |
|------------|----------------------------------------------------------------------------------------------------------------------------------|-----------------------------|------------------------------------------------|
| 1          | International Yoga Day Yoga Training Program                                                                                     | 21/6/2018                   | Organized by the Institution                   |
| 2          | Awanress program on national Sports Day                                                                                          | 29/8/2018                   | Organized by the Institution                   |
| 3          | Participation of College Students in Inter Collegiate Cross<br>Country Competition organzied by RTM Nagpur University,<br>Nagpur | 2/9/2018                    | other institution                              |
| 4          | 12 Students from the Institution particiapted in Inter<br>Collegiate Kabaddi Tournaments organzied by RTM Nagpur<br>University   | 24/9/2018 to<br>26/9/2018   | other institution                              |
| 5          | Participation in inter collegiate Badminton Selection<br>Competition organzied by RTM Nagpur University                          | 8/10/2018 to<br>10/10/2018  | Other institution                              |
| 6          | Participation in Inter Collegiate Athletics Competition organzied by RTM Nagpur University                                       | 12/8/2018 to<br>15/8/2018   | Other institution                              |
| 7          | Participation in Inter- Collegiate Soft Ball Competition<br>orgaznied by RTM Nagpur University                                   | 15/10/2018 to<br>17/10/2018 | Other institution                              |
| 8          | All India Inter-university Korfball championship organized by S.P. University Pune                                               | 5/1/2019 to<br>9/1/2019     | Other institution                              |
| 9          | Participation of the students in inter- collegiate Cross Country Competition organzied by Santaji College, Nagpur                | 17/1/2019                   | Other institution                              |
| 10         | Inter-collegiate Baseball women tournament organized by RTMNagpur University Nagpur                                              | 20/2/2019 to<br>23/2/2019   | Other institution                              |
| 11         | Inter-collegiate Baseball women tournament organized by RTMNagpur University Nagpur                                              | 25/2/2019 to<br>27/2/2019   | Other institution                              |
| 12         | NIC Project for conducting Yoga Meditation training program                                                                      | 16/3/2019                   | Organized by the Institution                   |
| 13         | All India Inter university Baseball championship organised by Chandigarh University                                              | 9/4/2019 to<br>12/4/2019    | Other institution                              |