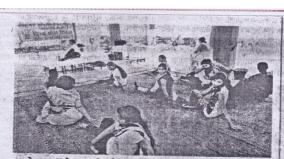

#### Yoga training Program on International Yoga Day

Date: 21 June, 2018

Number of Teachers Participated: 10
Number of Students Participated: 30 Students

# Photograph of the program