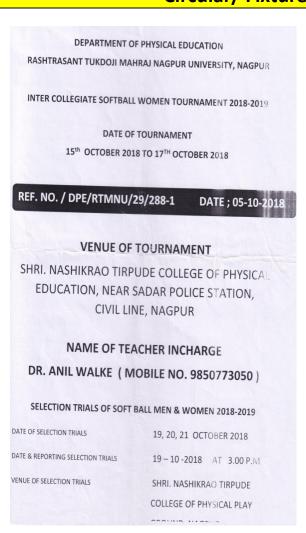

ual Athletics meet organized by

#### **RTM Nagpur University Nagpur**

Date: 12 to 15 October 2018

Number of Teachers Participated: 01

**Number of Students Participated: 04 Students** 

#### **Circular/ Fixture of the University**



### **Eligibility Form**



### Participation in Inter-collegiate Annual Athletics meet organized by RTM Nagpur University Nagpur

Date: 12 to 15 October 2018









Affiliated to Rashtrasant Tukadoji Maharaj Nagpur University, Nagpur NAAC Accreditation B++ with 2. 82 CGPA

Sneh Nagar, Wardha Road, Nagpur. 440015

# Inter-collegiate Softball women tournament organized by RTM Nagpur University Nagpur

Date: 15 to 17 October 2018

Number of Teachers Participated: 01
Number of Students Participated: 11 Students

#### **Circular/ Fixture of the University**



|                      |                    | ege, Ngp    |        | 05        |    |            |         |
|----------------------|--------------------|-------------|--------|-----------|----|------------|---------|
| 02. Shivaji Scie     | ene College, Na    | gpur        |        |           |    |            |         |
| 03. P. W. S. Ar      | ts Commerce Co     | ollege. Ngp |        |           | 23 |            |         |
|                      |                    | -0-70F      |        | 06        |    |            |         |
| 04. Yashwant         | Mv, Wardha         | 01          |        |           |    |            |         |
| 05. C.P. & Bera      | ar E.S. College, 1 | Vgp 01      |        |           |    | 17         |         |
| 06. Anjuman E        | ngg., Nagp