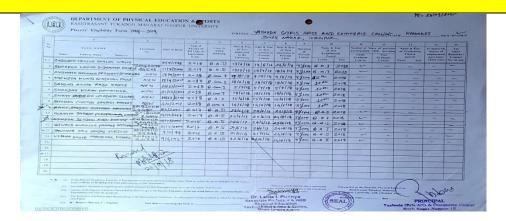

#### Sports-Session 2018-2019

| Sr.<br>No. | Details of the cultural event/ activity/Competition                                                                              | Date<br>Fromto              | Organized by the institution/other institution |
|------------|----------------------------------------------------------------------------------------------------------------------------------|-----------------------------|------------------------------------------------|
| 1          | International Yoga Day Yoga Training Program                                                                                     | 21/6/2018                   | Organized by the Institution                   |
| 2          | Awanress program on national Sports Day                                                                                          | 29/8/2018                   | Organized by the Institution                   |
| 3          | Participation of College Students in Inter Collegiate Cross<br>Country Competition organzied by RTM Nagpur University,<br>Nagpur | 2/9/2018                    | other institution                              |
| 4          | 12 Students from the Institution particiapted in Inter<br>Collegiate Kabaddi Tournaments organzied by RTM Nagpur<br>University   | 24/9/2018 to<br>26/9/2018   | other institution                              |
| 5          | Participation in inter collegiate Badminton Selection<br>Competition organzied by RTM Nagpur University                          | 8/10/2018 to<br>10/10/2018  | Other institution                              |
| 6          | Participation in Inter Collegiate Athletics Competition organzied by RTM Nagpur University                                       | 12/8/2018 to<br>15/8/2018   | Other institution                              |
| 7          | Participation in Inter- Collegiate Soft Ball Competition<br>orgaznied by RTM Nagpur University                                   | 15/10/2018 to<br>17/10/2018 | Other institution                              |
| 8          | All India Inter-university Korfball championship organized by S.P. University Pune                                               | 5/1/2019 to<br>9/1/2019     | Other institution                              |
| 9          | Participation of the students in inter- collegiate Cross Country Competition organzied by Santaji College, Nagpur                | 17/1/2019                   | Other institution                              |
| 10         | Inter-collegiate Baseball women tournament organized by RTMNagpur University Nagpur                                              | 20/2/2019 to<br>23/2/2019   | Other institution                              |
| 11         | Inter-collegiate Baseball women tournament organized by RTMNagpur University Nagpur                                              | 25/2/2019 to<br>27/2/2019   | Other institution                              |
| 12         | NIC Project for conducting Yoga Meditation training program                                                                      | 16/3/2019                   | Organized by the Institution                   |
| 13         | All India Inter university Baseball championship organised by Chandigarh University                                              | 9/4/2019 to<br>12/4/2019    | Other institution                              |