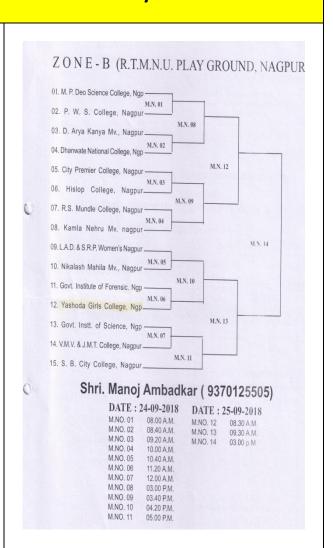

#### Sports-Session 2018-2019

| Sr.<br>No. | Details of the cultural event/ activity/Competition                                                                              | Date<br>Fromto              | Organized by the institution/other institution |
|------------|----------------------------------------------------------------------------------------------------------------------------------|-----------------------------|------------------------------------------------|
| 1          | International Yoga Day Yoga Training Program                                                                                     | 21/6/2018                   | Organized by the Institution                   |
| 2          | Awanress program on national Sports Day                                                                                          | 29/8/2018                   | Organized by the Institution                   |
| 3          | Participation of College Students in Inter Collegiate Cross<br>Country Competition organzied by RTM Nagpur University,<br>Nagpur | 2/9/2018                    | other institution                              |
| 4          | 12 Students from the Institution particiapted in Inter<br>Collegiate Kabaddi Tournaments organzied by RTM Nagpur<br>University   | 24/9/2018 to<br>26/9/2018   | other institution                              |
| 5          | Participation in inter collegiate Badminton Selection<br>Competition organzied by RTM Nagpur University                          | 8/10/2018 to<br>10/10/2018  | Other institution                              |
| 6          | Participation in Inter Collegiate Athletics Competition organzied by RTM Nagpur University                                       | 12/8/2018 to<br>15/8/2018   | Other institution                              |
| 7          | Participation in Inter- Collegiate Soft Ball Competition<br>orgaznied by RTM Nagpur University                                   | 15/10/2018 to<br>17/10/2018 | Other institution                              |
| 8          | All India Inter-university Korfball championship organized by S.P. University Pune                                               | 5/1/2019 to<br>9/1/2019     | Other institution                              |
| 9          | Participation of the students in inter- collegiate Cross Country Competition organzied by Santaji College, Nagpur                | 17/1/2019                   | Other institution                              |
| 10         | Inter-collegiate Baseball women tournament organized by RTMNagpur University Nagpur                                              | 20/2/2019 to<br>23/2/2019   | Other institution                              |
| 11         | Inter-collegiate Baseball women tournament organized by RTMNagpur University Nagpur                                              | 25/2/2019 to<br>27/2/2019   | Other institution                              |
| 12         | NIC Project for conducting Yoga Meditation training program                                                                      | 16/3/2019                   | Organized by the Institution                   |
| 13         | All India Inter university Baseball championship organised by Chandigarh University                                              | 9/4/2019 to<br>12/4/2019    | Other institution                              |