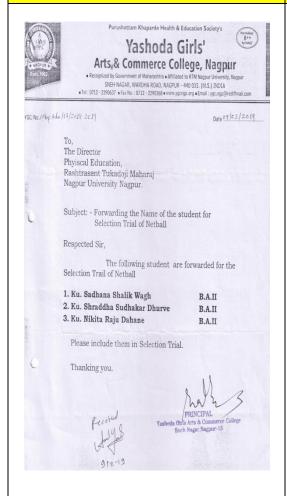

#### Sports-Session 2018-2019

| Sr.<br>No. | Details of the cultural event/ activity/Competition                                                                              | Date<br>Fromto              | Organized by the institution/other institution |
|------------|----------------------------------------------------------------------------------------------------------------------------------|-----------------------------|------------------------------------------------|
| 1          | International Yoga Day Yoga Training Program                                                                                     | 21/6/2018                   | Organized by the Institution                   |
| 2          | Awanress program on national Sports Day                                                                                          | 29/8/2018                   | Organized by the Institution                   |
| 3          | Participation of College Students in Inter Collegiate Cross<br>Country Competition organzied by RTM Nagpur University,<br>Nagpur | 2/9/2018                    | other institution                              |
| 4          | 12 Students from the Institution particiapted in Inter<br>Collegiate Kabaddi Tournaments organzied by RTM Nagpur<br>University   | 24/9/2018 to<br>26/9/2018   | other institution                              |
| 5          | Participation in inter collegiate Badminton Selection<br>Competition organzied by RTM Nagpur University                          | 8/10/2018 to<br>10/10/2018  | Other institution                              |
| 6          | Participation in Inter Collegiate Athletics Competition organzied by RTM Nagpur University                                       | 12/8/2018 to<br>15/8/2018   | Other institution                              |
| 7          | Participation in Inter- Collegiate Soft Ball Competition<br>orgaznied by RTM Nagpur University                                   | 15/10/2018 to<br>17/10/2018 | Other institution                              |
| 8          | All India Inter-university Korfball championship organized by S.P. University Pune                                               | 5/1/2019 to<br>9/1/2019     | Other institution                              |
| 9          | Participation of the students in inter- collegiate Cross Country Competition organzied by Santaji College, Nagpur                | 17/1/2019                   | Other institution                              |
| 10         | Inter-collegiate Baseball women tournament organized by RTMNagpur University Nagpur                                              | 20/2/2019 to<br>23/2/2019   | Other institution                              |
| 11         | Inter-collegiate Baseball women tournament organized by RTMNagpur University Nagpur                                              | 25/2/2019 to<br>27/2/2019   | Other institution                              |
| 12         | NIC Project for conducting Yoga Meditation training program                                                                      | 16/3/2019                   | Organized by the Institution                   |
| 13         | All India Inter university Baseball championship organised by Chandigarh University                                              | 9/4/2019 to<br>12/4/2019    | Other institution                              |