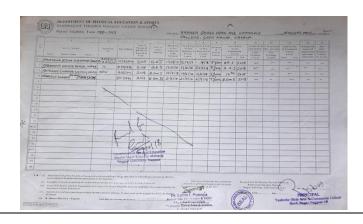

#### Sports-Session 2018-2019

| Sr.<br>No. | Details of the cultural event/ activity/Competition                                                                              | Date<br>Fromto              | Organized by the institution/other institution |
|------------|----------------------------------------------------------------------------------------------------------------------------------|-----------------------------|------------------------------------------------|
| 1          | International Yoga Day Yoga Training Program                                                                                     | 21/6/2018                   | Organized by the Institution                   |
| 2          | Awanress program on national Sports Day                                                                                          | 29/8/2018                   | Organized by the Institution                   |
| 3          | Participation of College Students in Inter Collegiate Cross<br>Country Competition organzied by RTM Nagpur University,<br>Nagpur | 2/9/2018                    | other institution                              |
| 4          | 12 Students from the Institution particiapted in Inter<br>Collegiate Kabaddi Tournaments organzied by RTM Nagpur<br>University   | 24/9/2018 to<br>26/9/2018   | other institution                              |
| 5          | Participation in inter collegiate Badminton Selection<br>Competition organzied by RTM Nagpur University                          | 8/10/2018 to<br>10/10/2018  | Other institution                              |
| 6          | Participation in Inter Collegiate Athletics Competition organzied by RTM Nagpur University                                       | 12/8/2018 to<br>15/8/2018   | Other institution                              |
| 7          | Participation in Inter- Collegiate Soft Ball Competition<br>orgaznied by RTM Nagpur University                                   | 15/10/2018 to<br>17/10/2018 | Other institution                              |
| 8          | All India Inter-university Korfball championship organized by S.P. University Pune                                               | 5/1/2019 to<br>9/1/2019     | Other institution                              |
| 9          | Participation of the students in inter- collegiate Cross Country Competition organzied by Santaji College, Nagpur                | 17/1/2019                   | Other institution                              |
| 10         | Inter-collegiate Baseball women tournament organized by RTMNagpur University Nagpur                                              | 20/2/2019 to<br>23/2/2019   | Other institution                              |
| 11         | Inter-collegiate Baseball women tournament organized by RTMNagpur University Nagpur                                              | 25/2/2019 to<br>27/2/2019   | Other institution                              |
| 12         | NIC Project for conducting Yoga Meditation training program                                                                      | 16/3/2019                   | Organized by the Institution                   |
| 13         | All India Inter university Baseball championship organised by Chandigarh University                                              | 9/4/2019 to<br>12/4/2019    | Other institution                              |