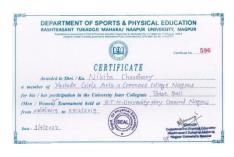

their employer. Otherwise they will not be allowed to participate in the coaching camp/Inter University Tournament.

It is therefore requested to kindly inform the concerned players of your college accordingly.

Thanking you.

#### **CERTIFICATE**





Affiliated to Rashtrasant Tukadoji Maharaj Nagpur University, Nagpur NAAC Accreditation B++ with 2. 82 CGPA

Sneh Nagar, Wardha Road, Nagpur. 440015

# Inter-collegiate Baseball women tournament organized by RTMNagpur University Nagpur

Date: 25 to 27February 2019

**Number of Students Participated: 09 Students** 

#### **Circular/ Fixture of the University**







# Inter-collegiate Baseball women tournament organized by RTMNagpur University Nagpur

**Date: 25 to 27 February 2019** 

### **Eligibility Form**



#### **CERTIFICATES**









# Inter-collegiate Baseball women tournament organized by RTMNagpur University Nagpur

**Date: 25 to 27 February 2019** 

#### **CERTIFICATES**













Affiliated to Rashtrasant Tukadoji Maharaj Nagpur University, Nagpur NAAC Accreditation B++ with 2. 82 CGPA

Sneh Nagar, Wardha Road, Nagpur. 440015

# NIC Project for conducting Yoga Meditation training program Date: 16/03/2019

Number of Teachers Participated: 07
Number of Students Participated: 70 Students

#### **Notice**

#### Yogoda Satsanga Dhyana Kendra,

c/o Shri K.D. Tule, 4, "Mandar"
Paramahansa Yogananda lane
Shraddhanandpeth, Nagpur - 440010

To.

The Principal

Ycishoda Girls Arb & Commerce Callege Snehnagar, Wardha Road Nagpan 15

DATE: 11/03/2019

#### Sub: NIC Project For Conducting Yoga-Meditation Session

Dear Si