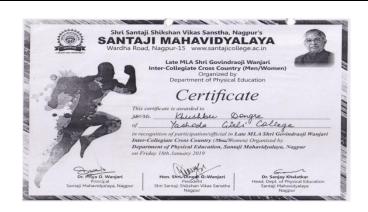

#### Sports-Session 2018-2019

| Sr.<br>No. | Details of the cultural event/ activity/Competition                                                                              | Date<br>Fromto              | Organized by the institution/other institution |
|------------|----------------------------------------------------------------------------------------------------------------------------------|-----------------------------|------------------------------------------------|
| 1          | International Yoga Day Yoga Training Program                                                                                     | 21/6/2018                   | Organized by the Institution                   |
| 2          | Awanress program on national Sports Day                                                                                          | 29/8/2018                   | Organized by the Institution                   |
| 3          | Participation of College Students in Inter Collegiate Cross<br>Country Competition organzied by RTM Nagpur University,<br>Nagpur | 2/9/2018                    | other institution                              |
| 4          | 12 Students from the Institution particiapted in Inter<br>Collegiate Kabaddi Tournaments organzied by RTM Nagpur<br>University   | 24/9/2018 to<br>26/9/2018   | other institution                              |
| 5          | Participation in inter collegiate Badminton Selection<br>Competition organzied by RTM Nagpur University                          | 8/10/2018 to<br>10/10/2018  | Other institution                              |
| 6          | Participation in Inter Collegiate Athletics Competition organzied by RTM Nagpur University                                       | 12/8/2018 to<br>15/8/2018   | Other institution                              |
| 7          | Participation in Inter- Collegiate Soft Ball Competition<br>orgaznied by RTM Nagpur University                                   | 15/10/2018 to<br>17/10/2018 | Other institution                              |
| 8          | All India Inter-university Korfball championship organized by S.P. University Pune                                               | 5/1/2019 to<br>9/1/2019     | Other institution                              |
| 9          | Participation of the students in inter- collegiate Cross Country Competition organzied by Santaji College, Nagpur                | 17/1/2019                   | Other institution                              |
| 10         | Inter-collegiate Baseball women tournament organized by RTMNagpur University Nagpur                                              | 20/2/2019 to<br>23/2/2019   | Other institution                              |
| 11         | Inter-collegiate Baseball women tournament organized by RTMNagpur University Nagpur                                              | 25/2/2019 to<br>27/2/2019   | Other institution                              |
| 12         | NIC Project for conducting Yoga Meditation training program                                                                      | 16/3/2019                   | Organized by the Institution                   |
| 13         | All India Inter university Baseball championship organised by Chandigarh University                                              | 9/4/2019 to<br>12/4/2019    | Other institution                              |