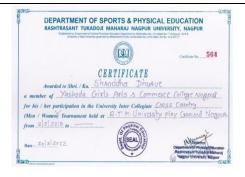

#### Sports-Session 2018-2019

| Sr.<br>No. | Details of the cultural event/ activity/Competition                                                                              | Date<br>Fromto              | Organized by the institution/other institution |
|------------|----------------------------------------------------------------------------------------------------------------------------------|-----------------------------|------------------------------------------------|
| 1          | International Yoga Day Yoga Training Program                                                                                     | 21/6/2018                   | Organized by the Institution                   |
| 2          | Awanress program on national Sports Day                                                                                          | 29/8/2018                   | Organized by the Institution                   |
| 3          | Participation of College Students in Inter Collegiate Cross<br>Country Competition organzied by RTM Nagpur University,<br>Nagpur | 2/9/2018                    | other institution                              |
| 4          | 12 Students from the Institution particiapted in Inter<br>Collegiate Kabaddi Tournaments organzied by RTM Nagpur<br>University   | 24/9/2018 to<br>26/9/2018   | other institution                              |
| 5          | Participation in inter collegiate Badminton Selection<br>Competition organzied by RTM Nagpur University                          | 8/10/2018 to<br>10/10/2018  | Other institution                              |
| 6          | Participation in Inter Collegiate Athletics Competition organzied by RTM Nagpur University                                       | 12/8/2018 to<br>15/8/2018   | Other institution                              |
| 7          | Participation in Inter- Collegiate Soft Ball Competition<br>orgaznied by RTM Nagpur University                                   | 15/10/2018 to<br>17/10/2018 | Other institution                              |
| 8          | All India Inter-university Korfball championship organized by S.P. University Pune                                               | 5/1/2019 to<br>9/1/2019     | Other institution                              |
| 9          | Participation of the students in inter- collegiate Cross Country Competition organzied by Santaji College, Nagpur                | 17/1/2019                   | Other institution                              |
| 10         | Inter-collegiate Baseball women tournament organized by RTMNagpur University Nagpur                                              | 20/2/2019 to<br>23/2/2019   | Other institution                              |
| 11         | Inter-collegiate Baseball women tournament organized by RTMNagpur University Nagpur                                              | 25/2/2019 to<br>27/2/2019   | Other institution                              |
| 12         | NIC Project for conducting Yoga Meditation training program                                                                      | 16/3/2019                   | Organized by the Institution                   |
| 13         | All India Inter university Baseball championship organised by Chandigarh University                                              | 9/4/2019 to<br>12/4/2019    | Other institution                              |