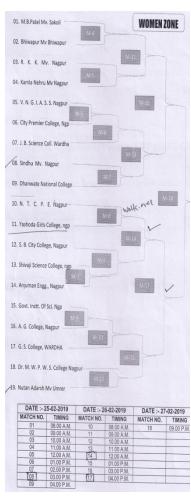

#### Sports-Session 2018-2019

| Sr.<br>No. | Details of the cultural event/ activity/Competition                                                                              | Date<br>Fromto              | Organized by the institution/other institution |
|------------|----------------------------------------------------------------------------------------------------------------------------------|-----------------------------|------------------------------------------------|
| 1          | International Yoga Day Yoga Training Program                                                                                     | 21/6/2018                   | Organized by the Institution                   |
| 2          | Awanress program on national Sports Day                                                                                          | 29/8/2018                   | Organized by the Institution                   |
| 3          | Participation of College Students in Inter Collegiate Cross<br>Country Competition organzied by RTM Nagpur University,<br>Nagpur | 2/9/2018                    | other institution                              |
| 4          | 12 Students from the Institution particiapted in Inter<br>Collegiate Kabaddi Tournaments organzied by RTM Nagpur<br>University   | 24/9/2018 to<br>26/9/2018   | other institution                              |
| 5          | Participation in inter collegiate Badminton Selection<br>Competition organzied by RTM Nagpur University                          | 8/10/2018 to<br>10/10/2018  | Other institution                              |
| 6          | Participation in Inter Collegiate Athletics Competition organzied by RTM Nagpur University                                       | 12/8/2018 to<br>15/8/2018   | Other institution                              |
| 7          | Participation in Inter- Collegiate Soft Ball Competition<br>orgaznied by RTM Nagpur University                                   | 15/10/2018 to<br>17/10/2018 | Other institution                              |
| 8          | All India Inter-university Korfball championship organized by S.P. University Pune                                               | 5/1/2019 to<br>9/1/2019     | Other institution                              |
| 9          | Participation of the students in inter- collegiate Cross Country Competition organzied by Santaji College, Nagpur                | 17/1/2019                   | Other institution                              |
| 10         | Inter-collegiate Baseball women tournament organized by RTMNagpur University Nagpur                                              | 20/2/2019 to<br>23/2/2019   | Other institution                              |
| 11         | Inter-collegiate Baseball women tournament organized by RTMNagpur University Nagpur                                              | 25/2/2019 to<br>27/2/2019   | Other institution                              |
| 12         | NIC Project for conducting Yoga Meditation training program                                                                      | 16/3/2019                   | Organized by the Institution                   |
| 13         | All India Inter university Baseball championship organised by Chandigarh University                                              | 9/4/2019 to<br>12/4/2019    | Other institution                              |