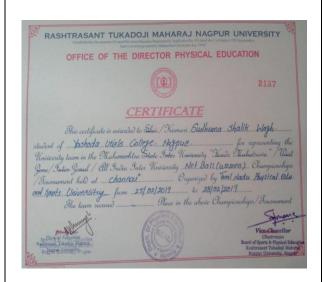

#### Sports-Session 2018-2019

| Sr.<br>No. | Details of the cultural event/ activity/Competition                                                                              | Date<br>Fromto              | Organized by the institution/other institution |
|------------|----------------------------------------------------------------------------------------------------------------------------------|-----------------------------|------------------------------------------------|
| 1          | International Yoga Day Yoga Training Program                                                                                     | 21/6/2018                   | Organized by the Institution                   |
| 2          | Awanress program on national Sports Day                                                                                          | 29/8/2018                   | Organized by the Institution                   |
| 3          | Participation of College Students in Inter Collegiate Cross<br>Country Competition organzied by RTM Nagpur University,<br>Nagpur | 2/9/2018                    | other institution                              |
| 4          | 12 Students from the Institution particiapted in Inter<br>Collegiate Kabaddi Tournaments organzied by RTM Nagpur<br>University   | 24/9/2018 to<br>26/9/2018   | other institution                              |
| 5          | Participation in inter collegiate Badminton Selection<br>Competition organzied by RTM Nagpur University                          | 8/10/2018 to<br>10/10/2018  | Other institution                              |
| 6          | Participation in Inter Collegiate Athletics Competition organzied by RTM Nagpur University                                       | 12/8/2018 to<br>15/8/2018   | Other institution                              |
| 7          | Participation in Inter- Collegiate Soft Ball Competition<br>orgaznied by RTM Nagpur University                                   | 15/10/2018 to<br>17/10/2018 | Other institution                              |
| 8          | All India Inter-university Korfball championship organized by S.P. University Pune                                               | 5/1/2019 to<br>9/1/2019     | Other institution                              |
| 9          | Participation of the students in inter- collegiate Cross Country Competition organzied by Santaji College, Nagpur                | 17/1/2019                   | Other institution                              |
| 10         | Inter-collegiate Baseball women tournament organized by RTMNagpur University Nagpur                                              | 20/2/2019 to<br>23/2/2019   | Other institution                              |
| 11         | Inter-collegiate Baseball women tournament organized by RTMNagpur University Nagpur                                              | 25/2/2019 to<br>27/2/2019   | Other institution                              |
| 12         | NIC Project for conducting Yoga Meditation training program                                                                      | 16/3/2019                   | Organized by the Institution                   |
| 13         | All India Inter university Baseball championship organised by Chandigarh University                                              | 9/4/2019 to<br>12/4/2019    | Other institution                              |