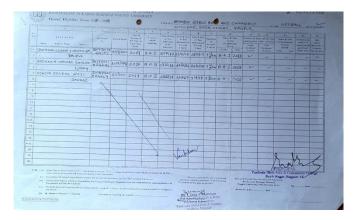

#### Sports-Session 2018-2019

| Sr.<br>No. | Details of the cultural event/ activity/Competition                                                                              | Date<br>Fromto              | Organized by the institution/other institution |
|------------|----------------------------------------------------------------------------------------------------------------------------------|-----------------------------|------------------------------------------------|
| 1          | International Yoga Day Yoga Training Program                                                                                     | 21/6/2018                   | Organized by the Institution                   |
| 2          | Awanress program on national Sports Day                                                                                          | 29/8/2018                   | Organized by the Institution                   |
| 3          | Participation of College Students in Inter Collegiate Cross<br>Country Competition organzied by RTM Nagpur University,<br>Nagpur | 2/9/2018                    | other institution                              |
| 4          | 12 Students from the Institution particiapted in Inter<br>Collegiate Kabaddi Tournaments organzied by RTM Nagpur<br>University   | 24/9/2018 to<br>26/9/2018   | other institution                              |
| 5          | Participation in inter collegiate Badminton Selection<br>Competition organzied by RTM Nagpur University                          | 8/10/2018 to<br>10/10/2018  | Other institution                              |
| 6          | Participation in Inter Collegiate Athletics Competition organzied by RTM Nagpur University                                       | 12/8/2018 to<br>15/8/2018   | Other institution                              |
| 7          | Participation in Inter- Collegiate Soft Ball Competition<br>orgaznied by RTM Nagpur University                                   | 15/10/2018 to<br>17/10/2018 | Other institution                              |
| 8          | All India Inter-university Korfball championship organized by S.P. University Pune                                               | 5/1/2019 to<br>9/1/2019     | Other institution                              |
| 9          | Participation of the students in inter- collegiate Cross Country Competition organzied by Santaji College, Nagpur                | 17/1/2019                   | Other institution                              |
| 10         | Inter-collegiate Baseball women tournament organized by RTMNagpur University Nagpur                                              | 20/2/2019 to<br>23/2/2019   | Other institution                              |
| 11         | Inter-collegiate Baseball women tournament organized by RTMNagpur University Nagpur                                              | 25/2/2019 to<br>27/2/2019   | Other institution                              |
| 12         | NIC Project for conducting Yoga Meditation training program                                                                      | 16/3/2019                   | Organized by the Institution                   |
| 13         | All India Inter university Baseball championship organised by Chandigarh University                                              | 9/4/2019 to<br>12/4/2019    | Other institution                              |