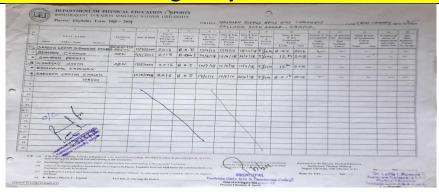

#### Sports-Session 2018-2019

| Sr.<br>No. | Details of the cultural event/ activity/Competition                                                                              | Date<br>Fromto              | Organized by the institution/other institution |
|------------|----------------------------------------------------------------------------------------------------------------------------------|-----------------------------|------------------------------------------------|
| 1          | International Yoga Day Yoga Training Program                                                                                     | 21/6/2018                   | Organized by the Institution                   |
| 2          | Awanress program on national Sports Day                                                                                          | 29/8/2018                   | Organized by the Institution                   |
| 3          | Participation of College Students in Inter Collegiate Cross<br>Country Competition organzied by RTM Nagpur University,<br>Nagpur | 2/9/2018                    | other institution                              |
| 4          | 12 Students from the Institution particiapted in Inter<br>Collegiate Kabaddi Tournaments organzied by RTM Nagpur<br>University   | 24/9/2018 to<br>26/9/2018   | other institution                              |
| 5          | Participation in inter collegiate Badminton Selection<br>Competition organzied by RTM Nagpur University                          | 8/10/2018 to<br>10/10/2018  | Other institution                              |
| 6          | Participation in Inter Collegiate Athletics Competition organzied by RTM Nagpur University                                       | 12/8/2018 to<br>15/8/2018   | Other institution                              |
| 7          | Participation in Inter- Collegiate Soft Ball Competition<br>orgaznied by RTM Nagpur University                                   | 15/10/2018 to<br>17/10/2018 | Other institution                              |
| 8          | All India Inter-university Korfball championship organized by S.P. University Pune                                               | 5/1/2019 to<br>9/1/2019     | Other institution                              |
| 9          | Participation of the students in inter- collegiate Cross Country Competition organzied by Santaji College, Nagpur                | 17/1/2019                   | Other institution                              |
| 10         | Inter-collegiate Baseball women tournament organized by RTMNagpur University Nagpur                                              | 20/2/2019 to<br>23/2/2019   | Other institution                              |
| 11         | Inter-collegiate Baseball women tournament organized by RTMNagpur University Nagpur                                              | 25/2/2019 to<br>27/2/2019   | Other institution                              |
| 12         | NIC Project for conducting Yoga Meditation training program                                                                      | 16/3/2019                   | Organized by the Institution                   |
| 13         | All India Inter university Baseball championship organised by Chandigarh University                                              | 9/4/2019 to<br>12/4/2019    | Other institution                              |