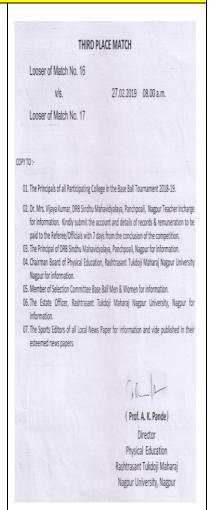

#### Sports-Session 2018-2019

| Sr.<br>No. | Details of the cultural event/ activity/Competition                                                                              | Date<br>Fromto              | Organized by the institution/other institution |
|------------|----------------------------------------------------------------------------------------------------------------------------------|-----------------------------|------------------------------------------------|
| 1          | International Yoga Day Yoga Training Program                                                                                     | 21/6/2018                   | Organized by the Institution                   |
| 2          | Awanress program on national Sports Day                                                                                          | 29/8/2018                   | Organized by the Institution                   |
| 3          | Participation of College Students in Inter Collegiate Cross<br>Country Competition organzied by RTM Nagpur University,<br>Nagpur | 2/9/2018                    | other institution                              |
| 4          | 12 Students from the Institution particiapted in Inter<br>Collegiate Kabaddi Tournaments organzied by RTM Nagpur<br>University   | 24/9/2018 to<br>26/9/2018   | other institution                              |
| 5          | Participation in inter collegiate Badminton Selection<br>Competition organzied by RTM Nagpur University                          | 8/10/2018 to<br>10/10/2018  | Other institution                              |
| 6          | Participation in Inter Collegiate Athletics Competition organzied by RTM Nagpur University                                       | 12/8/2018 to<br>15/8/2018   | Other institution                              |
| 7          | Participation in Inter- Collegiate Soft Ball Competition<br>orgaznied by RTM Nagpur University                                   | 15/10/2018 to<br>17/10/2018 | Other institution                              |
| 8          | All India Inter-university Korfball championship organized by S.P. University Pune                                               | 5/1/2019 to<br>9/1/2019     | Other institution                              |
| 9          | Participation of the students in inter- collegiate Cross Country Competition organzied by Santaji College, Nagpur                | 17/1/2019                   | Other institution                              |
| 10         | Inter-collegiate Baseball women tournament organized by RTMNagpur University Nagpur                                              | 20/2/2019 to<br>23/2/2019   | Other institution                              |
| 11         | Inter-collegiate Baseball women tournament organized by RTMNagpur University Nagpur                                              | 25/2/2019 to<br>27/2/2019   | Other institution                              |
| 12         | NIC Project for conducting Yoga Meditation training program                                                                      | 16/3/2019                   | Organized by the Institution                   |
| 13         | All India Inter university Baseball championship organised by Chandigarh University                                              | 9/4/2019 to<br>12/4/2019    | Other institution                              |