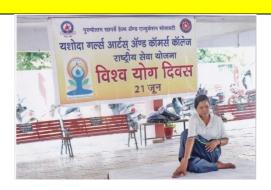

#### Yoga training Program on International Yoga Day

Date: 21 June, 2018

Number of Teachers Participated: 10
Number of Students Participated: 30 Students

# Photograph of the program