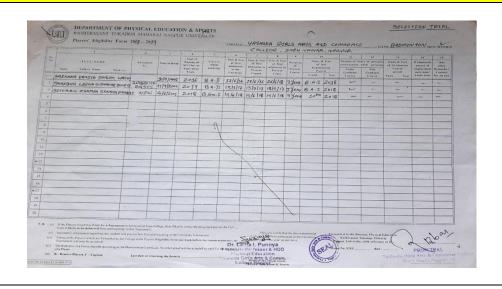

#### Sports-Session 2018-2019

| Sr.<br>No. | Details of the cultural event/ activity/Competition                                                                              | Date<br>Fromto              | Organized by the institution/other institution |
|------------|----------------------------------------------------------------------------------------------------------------------------------|-----------------------------|------------------------------------------------|
| 1          | International Yoga Day Yoga Training Program                                                                                     | 21/6/2018                   | Organized by the Institution                   |
| 2          | Awanress program on national Sports Day                                                                                          | 29/8/2018                   | Organized by the Institution                   |
| 3          | Participation of College Students in Inter Collegiate Cross<br>Country Competition organzied by RTM Nagpur University,<br>Nagpur | 2/9/2018                    | other institution                              |
| 4          | 12 Students from the Institution particiapted in Inter<br>Collegiate Kabaddi Tournaments organzied by RTM Nagpur<br>University   | 24/9/2018 to<br>26/9/2018   | other institution                              |
| 5          | Participation in inter collegiate Badminton Selection<br>Competition organzied by RTM Nagpur University                          | 8/10/2018 to<br>10/10/2018  | Other institution                              |
| 6          | Participation in Inter Collegiate Athletics Competition organzied by RTM Nagpur University                                       | 12/8/2018 to<br>15/8/2018   | Other institution                              |
| 7          | Participation in Inter- Collegiate Soft Ball Competition<br>orgaznied by RTM Nagpur University                                   | 15/10/2018 to<br>17/10/2018 | Other institution                              |
| 8          | All India Inter-university Korfball championship organized by S.P. University Pune                                               | 5/1/2019 to<br>9/1/2019     | Other institution                              |
| 9          | Participation of the students in inter- collegiate Cross Country Competition organzied by Santaji College, Nagpur                | 17/1/2019                   | Other institution                              |
| 10         | Inter-collegiate Baseball women tournament organized by RTMNagpur University Nagpur                                              | 20/2/2019 to<br>23/2/2019   | Other institution                              |
| 11         | Inter-collegiate Baseball women tournament organized by RTMNagpur University Nagpur                                              | 25/2/2019 to<br>27/2/2019   | Other institution                              |
| 12         | NIC Project for conducting Yoga Meditation training program                                                                      | 16/3/2019                   | Organized by the Institution                   |
| 13         | All India Inter university Baseball championship organised by Chandigarh University                                              | 9/4/2019 to<br>12/4/2019    | Other institution                              |