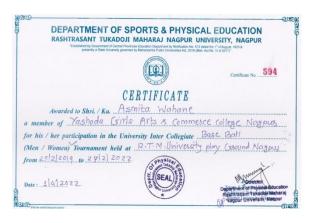

# YASHODA GIRL'S ARTS AND COMMERCE COLLEGE, NAGPUR

5.3.2 : Sports and cultural activities in which the students of the institution have participated in the last five years (Organized by the institution/other institutions)

# Department of Sports & Physical Education

**Sports Activities- 2018-2019** 

(Organized by the Institution/Other Institutions)

Purushottam Khaparde Health & Education Society's

# Yashoda Girls' Arts & Commerce College, Nagpur

Accredited
B++
by NAAC

■ Recognized by Government of Maharashtra ■ Affiliated to RTM Nagpur University, Nagpur SNEH NAGAR, WARDHA ROAD, NAGPUR - 440 015. (M.S.) INDIA

■ Tel.: 0712-2290637 ■ Fax No.: 0712- 2290368 ■ Website: www.yashodagirlscollege.edu.in ■ Email: ygc.ngp@rediffmail.com

YGC No./

Date

5.3.2 Details of the Sports Activities/ Competitions organized by the institution/ other institutions in which the students of the college participated.

#### Sports-Session 2018-2019

| Sr.<br>No. | Details of the cultural event/ activity/Competition                                                                              | Date<br>Fromto              | Organized by the institution/other institution |
|------------|----------------------------------------------------------------------------------------------------------------------------------|-----------------------------|------------------------------------------------|
| 1          | International Yoga Day Yoga Training Program                                                                                     | 21/6/2018                   | Organized by the Institution                   |
| 2          | Awanress program on national Sports Day                                                                                          | 29/8/2018                   | Organized by the Institution                   |
| 3          | Participation of College Students in Inter Collegiate Cross<br>Country Competition organzied by RTM Nagpur University,<br>Nagpur | 2/9/2018                    | other institution                              |
| 4          | 12 Students from the Institution particiapted in Inter<br>Collegiate Kabaddi Tournaments organzied by RTM Nagpur<br>University   | 24/9/2018 to<br>26/9/2018   | other institution                              |
| 5          | Participation in inter collegiate Badminton Selection<br>Competition organzied by RTM Nagpur University                          | 8/10/2018 to<br>10/10/2018  | Other institution                              |
| 6          | Participation in Inter Collegiate Athletics Competition organzied by RTM Nagpur University                                       | 12/8/2018 to<br>15/8/2018   | Other institution                              |
| 7          | Participation in Inter- Collegiate Soft Ball Competition<br>orgaznied by RTM Nagpur University                                   | 15/10/2018 to<br>17/10/2018 | Other institution                              |
| 8          | All India Inter-university Korfball championship organized by S.P. University Pune                                               | 5/1/2019 to<br>9/1/2019     | Other institution                              |
| 9          | Participation of the students in inter- collegiate Cross Country Competition organzied by Santaji College, Nagpur                | 17/1/2019                   | Other institution                              |
| 10         | Inter-collegiate Baseball women tournament organized by RTMNagpur University Nagpur                                              | 20/2/2019 to<br>23/2/2019   | Other institution                              |
| 11         | Inter-collegiate Baseball women tournament organized by RTMNagpur University Nagpur                                              | 25/2/2019 to<br>27/2/2019   | Other institution                              |
| 12         | NIC Project for conducting Yoga Meditation training program                                                                      | 16/3/2019                   | Organized by the Institution                   |
| 13         | All India Inter university Baseball championship organised by Chandigarh University                                              | 9/4/2019 to<br>12/4/2019    | Other institution                              |