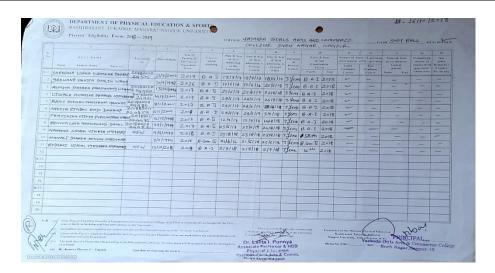

#### Sports-Session 2018-2019

| Sr.<br>No. | Details of the cultural event/ activity/Competition                                                                              | Date<br>Fromto              | Organized by the institution/other institution |
|------------|----------------------------------------------------------------------------------------------------------------------------------|-----------------------------|------------------------------------------------|
| 1          | International Yoga Day Yoga Training Program                                                                                     | 21/6/2018                   | Organized by the Institution                   |
| 2          | Awanress program on national Sports Day                                                                                          | 29/8/2018                   | Organized by the Institution                   |
| 3          | Participation of College Students in Inter Collegiate Cross<br>Country Competition organzied by RTM Nagpur University,<br>Nagpur | 2/9/2018                    | other institution                              |
| 4          | 12 Students from the Institution particiapted in Inter<br>Collegiate Kabaddi Tournaments organzied by RTM Nagpur<br>University   | 24/9/2018 to<br>26/9/2018   | other institution                              |
| 5          | Participation in inter collegiate Badminton Selection<br>Competition organzied by RTM Nagpur University                          | 8/10/2018 to<br>10/10/2018  | Other institution                              |
| 6          | Participation in Inter Collegiate Athletics Competition organzied by RTM Nagpur University                                       | 12/8/2018 to<br>15/8/2018   | Other institution                              |
| 7          | Participation in Inter- Collegiate Soft Ball Competition<br>orgaznied by RTM Nagpur University                                   | 15/10/2018 to<br>17/10/2018 | Other institution                              |
| 8          | All India Inter-university Korfball championship organized by S.P. University Pune                                               | 5/1/2019 to<br>9/1/2019     | Other institution                              |
| 9          | Participation of the students in inter- collegiate Cross Country Competition organzied by Santaji College, Nagpur                | 17/1/2019                   | Other institution                              |
| 10         | Inter-collegiate Baseball women tournament organized by RTMNagpur University Nagpur                                              | 20/2/2019 to<br>23/2/2019   | Other institution                              |
| 11         | Inter-collegiate Baseball women tournament organized by RTMNagpur University Nagpur                                              | 25/2/2019 to<br>27/2/2019   | Other institution                              |
| 12         | NIC Project for conducting Yoga Meditation training program                                                                      | 16/3/2019                   | Organized by the Institution                   |
| 13         | All India Inter university Baseball championship organised by Chandigarh University                                              | 9/4/2019 to<br>12/4/2019    | Other institution                              |