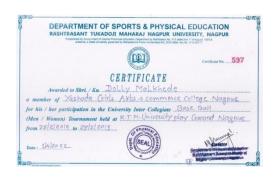

from their employer. Otherwise they will not be allowed to participate in the coaching camp/Inter University Tournament.

It is therefore requested to kindly inform the concerned players of your college accordingly.

Thanking you.

#### **CERTIFICATE**





Affiliated to Rashtrasant Tukadoji Maharaj Nagpur University, Nagpur NAAC Accreditation B++ with 2. 82 CGPA

Sneh Nagar, Wardha Road, Nagpur. 440015

# Inter-collegiate Baseball women tournament organized by RTMNagpur University Nagpur

Date: 25 to 27February 2019

**Number of Students Participated: 09 Students** 

#### **Circular/ Fixture of the University**







# Inter-collegiate Baseball women tournament organized by RTMNagpur University Nagpur

**Date: 25 to 27 February 2019** 

### **Eligibility Form**



#### **CERTIFICATES**









# Inter-collegiate Baseball women tournament organized by RTMNagpur University Nagpur

**Date: 25 to 27 February 2019** 

#### **CERTIFICATES**













Affiliated to Rashtrasant Tukadoji Maharaj Nagpur University, Nagpur NAAC Accreditation B++ with 2. 82 CGPA

Sneh Nagar, Wardha Road, Nagpur. 440015

# NIC Project for conducting Yoga Meditation training program Date: 16/03/2019

Number of Teachers Participated: 07
Number of Students Participated: 70 Students

#### **Notice**

#### Yogoda Satsanga Dhyana Kendra,

c/o Shri K.D. Tule, 4, "Mandar"
Paramahansa Yogananda lane
Shraddhanandpeth, Nagpur - 440010

To.

The Principal

Ycishoda Girls Arb & Commerce Callege Snehnagar, Wardha Road Nagpan 15

DATE: 11/03/2019

#### Sub: NIC Project For Conducting Yoga-Meditation Session

Dea