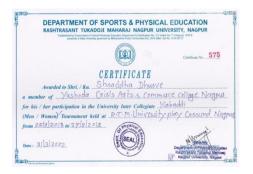

#### Sports-Session 2018-2019

| Sr.<br>No. | Details of the cultural event/ activity/Competition                                                                              | Date<br>Fromto              | Organized by the institution/other institution |
|------------|----------------------------------------------------------------------------------------------------------------------------------|-----------------------------|------------------------------------------------|
| 1          | International Yoga Day Yoga Training Program                                                                                     | 21/6/2018                   | Organized by the Institution                   |
| 2          | Awanress program on national Sports Day                                                                                          | 29/8/2018                   | Organized by the Institution                   |
| 3          | Participation of College Students in Inter Collegiate Cross<br>Country Competition organzied by RTM Nagpur University,<br>Nagpur | 2/9/2018                    | other institution                              |
| 4          | 12 Students from the Institution particiapted in Inter<br>Collegiate Kabaddi Tournaments organzied by RTM Nagpur<br>University   | 24/9/2018 to<br>26/9/2018   | other institution                              |
| 5          | Participation in inter collegiate Badminton Selection<br>Competition organzied by RTM Nagpur University                          | 8/10/2018 to<br>10/10/2018  | Other institution                              |
| 6          | Participation in Inter Collegiate Athletics Competition organzied by RTM Nagpur University                                       | 12/8/2018 to<br>15/8/2018   | Other institution                              |
| 7          | Participation in Inter- Collegiate Soft Ball Competition<br>orgaznied by RTM Nagpur University                                   | 15/10/2018 to<br>17/10/2018 | Other institution                              |
| 8          | All India Inter-university Korfball championship organized by S.P. University Pune                                               | 5/1/2019 to<br>9/1/2019     | Other institution                              |
| 9          | Participation of the students in inter- collegiate Cross Country Competition organzied by Santaji College, Nagpur                | 17/1/2019                   | Other institution                              |
| 10         | Inter-collegiate Baseball women tournament organized by RTMNagpur University Nagpur                                              | 20/2/2019 to<br>23/2/2019   | Other institution                              |
| 11         | Inter-collegiate Baseball women tournament organized by RTMNagpur University Nagpur                                              | 25/2/2019 to<br>27/2/2019   | Other institution                              |
| 12         | NIC Project for conducting Yoga Meditation training program                                                                      | 16/3/2019                   | Organized by the Institution                   |
| 13         | All India Inter university Baseball championship organised by Chandigarh University                                              | 9/4/2019 to<br>12/4/2019    | Other institution                              |