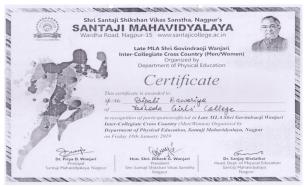

#### Sports-Session 2018-2019

| Sr.<br>No. | Details of the cultural event/ activity/Competition                                                                              | Date<br>Fromto              | Organized by the institution/other institution |
|------------|----------------------------------------------------------------------------------------------------------------------------------|-----------------------------|------------------------------------------------|
| 1          | International Yoga Day Yoga Training Program                                                                                     | 21/6/2018                   | Organized by the Institution                   |
| 2          | Awanress program on national Sports Day                                                                                          | 29/8/2018                   | Organized by the Institution                   |
| 3          | Participation of College Students in Inter Collegiate Cross<br>Country Competition organzied by RTM Nagpur University,<br>Nagpur | 2/9/2018                    | other institution                              |
| 4          | 12 Students from the Institution particiapted in Inter<br>Collegiate Kabaddi Tournaments organzied by RTM Nagpur<br>University   | 24/9/2018 to<br>26/9/2018   | other institution                              |
| 5          | Participation in inter collegiate Badminton Selection<br>Competition organzied by RTM Nagpur University                          | 8/10/2018 to<br>10/10/2018  | Other institution                              |
| 6          | Participation in Inter Collegiate Athletics Competition organzied by RTM Nagpur University                                       | 12/8/2018 to<br>15/8/2018   | Other institution                              |
| 7          | Participation in Inter- Collegiate Soft Ball Competition<br>orgaznied by RTM Nagpur University                                   | 15/10/2018 to<br>17/10/2018 | Other institution                              |
| 8          | All India Inter-university Korfball championship organized by S.P. University Pune                                               | 5/1/2019 to<br>9/1/2019     | Other institution                              |
| 9          | Participation of the students in inter- collegiate Cross Country Competition organzied by Santaji College, Nagpur                | 17/1/2019                   | Other institution                              |
| 10         | Inter-collegiate Baseball women tournament organized by RTMNagpur University Nagpur                                              | 20/2/2019 to<br>23/2/2019   | Other institution                              |
| 11         | Inter-collegiate Baseball women tournament organized by RTMNagpur University Nagpur                                              | 25/2/2019 to<br>27/2/2019   | Other institution                              |
| 12         | NIC Project for conducting Yoga Meditation training program                                                                      | 16/3/2019                   | Organized by the Institution                   |
| 13         | All India Inter university Baseball championship organised by Chandigarh University                                              | 9/4/2019 to<br>12/4/2019    | Other institution                              |