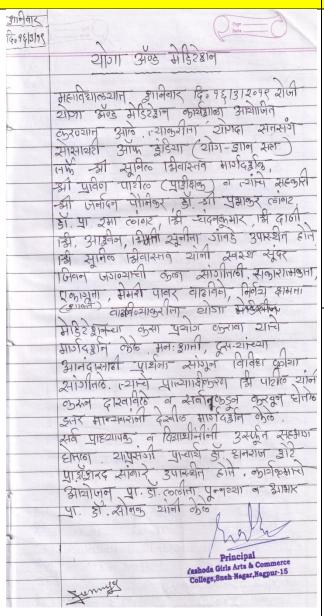

योग सप्ताह अहवाल

यशोदा गर्ल्स आर्टस ॲन्ड कॉमर्स कॉलेज येथे चौथा आंतर राष्ट्रीय स्वित्त सेवार सेवार संपन्न झाला. याकरीता डॉ. सुनिता सोवार, माधुरीताई शारिरीक शिक्षण महाविद्यालय, इंदोरा, नागपूर यांना आमित्रत करण्यात आनं त्यांनी विद्यार्थीनींना सर्वांगीण विकास म्हणजे शारिरीक, मानसीक वौध्येक नैतीक, सामाजिक विकास घडवून आणणे हा शिक्षणाचा मुख्य उद्देश आहे. याची पूर्तता करण्यास योगशास्त्र उपयुक्त ठरते. व्यक्तीचे शारिरीक व मानसीक आरोग्य व्यवस्थित राहण्याकरीता त्यांनी मार्गदर्शन केले. प्रात्यक्षिक करन दालविले व विद्यार्थीनी,प्राध्यापक व कर्मचारी यांच्याकडे योगासन करन घेतले

### आंतर राष्ट्रीय योग दिन अहवाल २०१८—२०१९

यशोदा गर्ल्स आर्टस ॲन्ड कॉमर्स कॉलेज येथे चौथा आंतर राष्ट्रीय विश्व योग दिवस आज संपन्न झाला. याकरीता डॉ. सुनिता सोनारे, माधुरीताई शारिरीक शिक्षण महाविद्यालय, इंदोरा, नागपूर यांना आमंत्रित करण्यात आले. प्राचार्य डॉ. शरद सांबारे यांच्या इस्ते मान्यवराचे स्वागत करण्यात आले. विद्यार्थीनींना सर्वांगीण विकास म्हणजे शारिरीक, मानसीक बौध्दीक, नैतीक, सामाजिक विकास घडवून आणणे हा शिक्षणाचा मुख्य उद्देश आहे. याची पूर्तता करण्यास योगशास्त्र उपयुक्त ठरते. व्यक्तीचे शारिरीक व मानसीक आरोग्य व्यवस्थित राहण्याकरीता त्यांनी मार्गदर्शन केले