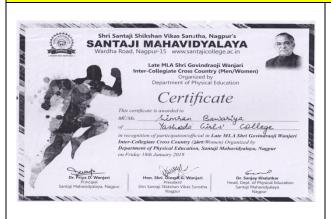

#### Sports-Session 2018-2019

| Sr.<br>No. | Details of the cultural event/ activity/Competition                                                                              | Date<br>Fromto              | Organized by the institution/other institution |
|------------|----------------------------------------------------------------------------------------------------------------------------------|-----------------------------|------------------------------------------------|
| 1          | International Yoga Day Yoga Training Program                                                                                     | 21/6/2018                   | Organized by the Institution                   |
| 2          | Awanress program on national Sports Day                                                                                          | 29/8/2018                   | Organized by the Institution                   |
| 3          | Participation of College Students in Inter Collegiate Cross<br>Country Competition organzied by RTM Nagpur University,<br>Nagpur | 2/9/2018                    | other institution                              |
| 4          | 12 Students from the Institution particiapted in Inter<br>Collegiate Kabaddi Tournaments organzied by RTM Nagpur<br>University   | 24/9/2018 to<br>26/9/2018   | other institution                              |
| 5          | Participation in inter collegiate Badminton Selection<br>Competition organzied by RTM Nagpur University                          | 8/10/2018 to<br>10/10/2018  | Other institution                              |
| 6          | Participation in Inter Collegiate Athletics Competition organzied by RTM Nagpur University                                       | 12/8/2018 to<br>15/8/2018   | Other institution                              |
| 7          | Participation in Inter- Collegiate Soft Ball Competition<br>orgaznied by RTM Nagpur University                                   | 15/10/2018 to<br>17/10/2018 | Other institution                              |
| 8          | All India Inter-university Korfball championship organized by S.P. University Pune                                               | 5/1/2019 to<br>9/1/2019     | Other institution                              |
| 9          | Participation of the students in inter- collegiate Cross Country Competition organzied by Santaji College, Nagpur                | 17/1/2019                   | Other institution                              |
| 10         | Inter-collegiate Baseball women tournament organized by RTMNagpur University Nagpur                                              | 20/2/2019 to<br>23/2/2019   | Other institution                              |
| 11         | Inter-collegiate Baseball women tournament organized by RTMNagpur University Nagpur                                              | 25/2/2019 to<br>27/2/2019   | Other institution                              |
| 12         | NIC Project for conducting Yoga Meditation training program                                                                      | 16/3/2019                   | Organized by the Institution                   |
| 13         | All India Inter university Baseball championship organised by Chandigarh University                                              | 9/4/2019 to<br>12/4/2019    | Other institution                              |