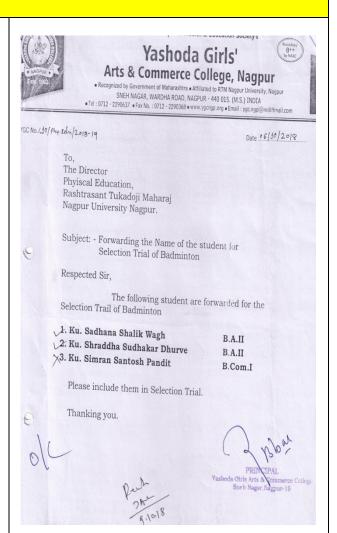

#### Sports-Session 2018-2019

| Sr.<br>No. | Details of the cultural event/ activity/Competition                                                                              | Date<br>Fromto              | Organized by the institution/other institution |
|------------|----------------------------------------------------------------------------------------------------------------------------------|-----------------------------|------------------------------------------------|
| 1          | International Yoga Day Yoga Training Program                                                                                     | 21/6/2018                   | Organized by the Institution                   |
| 2          | Awanress program on national Sports Day                                                                                          | 29/8/2018                   | Organized by the Institution                   |
| 3          | Participation of College Students in Inter Collegiate Cross<br>Country Competition organzied by RTM Nagpur University,<br>Nagpur | 2/9/2018                    | other institution                              |
| 4          | 12 Students from the Institution particiapted in Inter<br>Collegiate Kabaddi Tournaments organzied by RTM Nagpur<br>University   | 24/9/2018 to<br>26/9/2018   | other institution                              |
| 5          | Participation in inter collegiate Badminton Selection<br>Competition organzied by RTM Nagpur University                          | 8/10/2018 to<br>10/10/2018  | Other institution                              |
| 6          | Participation in Inter Collegiate Athletics Competition organzied by RTM Nagpur University                                       | 12/8/2018 to<br>15/8/2018   | Other institution                              |
| 7          | Participation in Inter- Collegiate Soft Ball Competition<br>orgaznied by RTM Nagpur University                                   | 15/10/2018 to<br>17/10/2018 | Other institution                              |
| 8          | All India Inter-university Korfball championship organized by S.P. University Pune                                               | 5/1/2019 to<br>9/1/2019     | Other institution                              |
| 9          | Participation of the students in inter- collegiate Cross Country Competition organzied by Santaji College, Nagpur                | 17/1/2019                   | Other institution                              |
| 10         | Inter-collegiate Baseball women tournament organized by RTMNagpur University Nagpur                                              | 20/2/2019 to<br>23/2/2019   | Other institution                              |
| 11         | Inter-collegiate Baseball women tournament organized by RTMNagpur University Nagpur                                              | 25/2/2019 to<br>27/2/2019   | Other institution                              |
| 12         | NIC Project for conducting Yoga Meditation training program                                                                      | 16/3/2019                   | Organized by the Institution                   |
| 13         | All India Inter university Baseball championship organised by Chandigarh University                                              | 9/4/2019 to<br>12/4/2019    | Other institution                              |