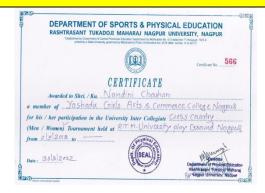

ical Education, Rashtrasant Tukdoji Maharaj Nagpur University for information
- 06. Members, Board of Physical Education, Rashtrasant Tukdoji Maharaj Nagpur University for information.
- 07. Wardan, University Girls Hostel, Rashtrasant Tukdoji Maharaj Nagpur University for information and accommodation available to the outstation teams.

  08. Estated Officer, Vidharati Bhavan, Rashtrasant Tukdoji Maharaj Nagpur University for
- information and accommodation available to the outstation teams.

09. The Sports Editors of all Local News Paper for information and wide publicity in their esteemed papers.

Dr. Ms. Kalpana V. Jadhav

# Inter-collegiate Cross country competition organized by RTMNagpur University Nagpur

Date: 02 September 2018

### **Eligibility Form**



#### **Certificates**











Affiliated to Rashtrasant Tukadoji Maharaj Nagpur University, Nagpur NAAC Accreditation B++ with 2. 82 CGPA Sneh Nagar, Wardha Road, Nagpur. 440015

# Participation in Inter-collegiate Kabaddi Competition organized by RTM Nagpur University

Date: 24-26 September 2018

Number of Teachers Participated: 01

**Number of Students Participated: 12 Students** 

**Circular/ Fixture of the University** 

#### **DEPARTMENT OF PHYSICAL EDUCATION** RASHTRASANT TUKDOJI MAHARAJ NAGPUR UNIVERSITY NAGPUR INTER COLLEGIATE KABADDI [ WOMEN ] TOURNAMENT 2018-2019 DATE OF TOURNAMENT 24 SEPTEMBER 2018 TO 26 SEPTEMBER 2018 Telephone No. 0712-2531696, Mobile No. 9890320768, E-mail. departnmu@yahoo Ref. No. / DPE-12/2018-2019/235 Date: 16-09-2018 **VENUE OF TOURNAMENT** 70NF A :- C. P. & BERAR COLLEGE, NAG