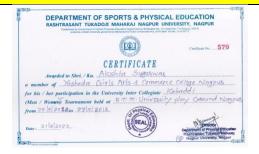

#### Sports-Session 2018-2019

| Sr.<br>No. | Details of the cultural event/ activity/Competition                                                                              | Date<br>Fromto              | Organized by the institution/other institution |
|------------|----------------------------------------------------------------------------------------------------------------------------------|-----------------------------|------------------------------------------------|
| 1          | International Yoga Day Yoga Training Program                                                                                     | 21/6/2018                   | Organized by the Institution                   |
| 2          | Awanress program on national Sports Day                                                                                          | 29/8/2018                   | Organized by the Institution                   |
| 3          | Participation of College Students in Inter Collegiate Cross<br>Country Competition organzied by RTM Nagpur University,<br>Nagpur | 2/9/2018                    | other institution                              |
| 4          | 12 Students from the Institution particiapted in Inter<br>Collegiate Kabaddi Tournaments organzied by RTM Nagpur<br>University   | 24/9/2018 to<br>26/9/2018   | other institution                              |
| 5          | Participation in inter collegiate Badminton Selection<br>Competition organzied by RTM Nagpur University                          | 8/10/2018 to<br>10/10/2018  | Other institution                              |
| 6          | Participation in Inter Collegiate Athletics Competition organzied by RTM Nagpur University                                       | 12/8/2018 to<br>15/8/2018   | Other institution                              |
| 7          | Participation in Inter- Collegiate Soft Ball Competition<br>orgaznied by RTM Nagpur University                                   | 15/10/2018 to<br>17/10/2018 | Other institution                              |
| 8          | All India Inter-university Korfball championship organized by S.P. University Pune                                               | 5/1/2019 to<br>9/1/2019     | Other institution                              |
| 9          | Participation of the students in inter- collegiate Cross Country Competition organzied by Santaji College, Nagpur                | 17/1/2019                   | Other institution                              |
| 10         | Inter-collegiate Baseball women tournament organized by RTMNagpur University Nagpur                                              | 20/2/2019 to<br>23/2/2019   | Other institution                              |
| 11         | Inter-collegiate Baseball women tournament organized by RTMNagpur University Nagpur                                              | 25/2/2019 to<br>27/2/2019   | Other institution                              |
| 12         | NIC Project for conducting Yoga Meditation training program                                                                      | 16/3/2019                   | Organized by the Institution                   |
| 13         | All India Inter university Baseball championship organised by Chandigarh University                                              | 9/4/2019 to<br>12/4/2019    | Other institution                              |