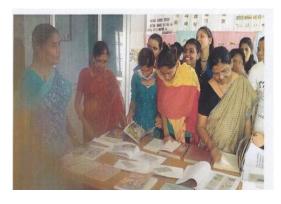

सूर्यनमस्कारचे महत्व सांगून सूर्यनमस्कार करवून घेतले

महाविद्यालयात योगावर आधारीत पुस्तक, पोष्टर प्रदर्शन करण्यात आले. याप्रसर्गे डॉ. विनीता हिंगे व डॉ. ललीता पुन्नया यांनी विद्यार्थीनीना मार्गदर्शन केल अशाप्रकारे योगसप्ताह साजरा करण्यात आले.