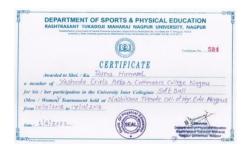

#### Sports-Session 2018-2019

| Sr.<br>No. | Details of the cultural event/ activity/Competition                                                                              | Date<br>Fromto              | Organized by the institution/other institution |
|------------|----------------------------------------------------------------------------------------------------------------------------------|-----------------------------|------------------------------------------------|
| 1          | International Yoga Day Yoga Training Program                                                                                     | 21/6/2018                   | Organized by the Institution                   |
| 2          | Awanress program on national Sports Day                                                                                          | 29/8/2018                   | Organized by the Institution                   |
| 3          | Participation of College Students in Inter Collegiate Cross<br>Country Competition organzied by RTM Nagpur University,<br>Nagpur | 2/9/2018                    | other institution                              |
| 4          | 12 Students from the Institution particiapted in Inter<br>Collegiate Kabaddi Tournaments organzied by RTM Nagpur<br>University   | 24/9/2018 to<br>26/9/2018   | other institution                              |
| 5          | Participation in inter collegiate Badminton Selection<br>Competition organzied by RTM Nagpur University                          | 8/10/2018 to<br>10/10/2018  | Other institution                              |
| 6          | Participation in Inter Collegiate Athletics Competition organzied by RTM Nagpur University                                       | 12/8/2018 to<br>15/8/2018   | Other institution                              |
| 7          | Participation in Inter- Collegiate Soft Ball Competition<br>orgaznied by RTM Nagpur University                                   | 15/10/2018 to<br>17/10/2018 | Other institution                              |
| 8          | All India Inter-university Korfball championship organized by S.P. University Pune                                               | 5/1/2019 to<br>9/1/2019     | Other institution                              |
| 9          | Participation of the students in inter- collegiate Cross Country Competition organzied by Santaji College, Nagpur                | 17/1/2019                   | Other institution                              |
| 10         | Inter-collegiate Baseball women tournament organized by RTMNagpur University Nagpur                                              | 20/2/2019 to<br>23/2/2019   | Other institution                              |
| 11         | Inter-collegiate Baseball women tournament organized by RTMNagpur University Nagpur                                              | 25/2/2019 to<br>27/2/2019   | Other institution                              |
| 12         | NIC Project for conducting Yoga Meditation training program                                                                      | 16/3/2019                   | Organized by the Institution                   |
| 13         | All India Inter university Baseball championship organised by Chandigarh University                                              | 9/4/2019 to<br>12/4/2019    | Other institution                              |