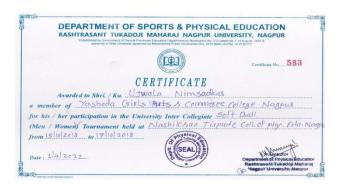

#### Sports-Session 2018-2019

| Sr.<br>No. | Details of the cultural event/ activity/Competition                                                                              | Date<br>Fromto              | Organized by the institution/other institution |
|------------|----------------------------------------------------------------------------------------------------------------------------------|-----------------------------|------------------------------------------------|
| 1          | International Yoga Day Yoga Training Program                                                                                     | 21/6/2018                   | Organized by the Institution                   |
| 2          | Awanress program on national Sports Day                                                                                          | 29/8/2018                   | Organized by the Institution                   |
| 3          | Participation of College Students in Inter Collegiate Cross<br>Country Competition organzied by RTM Nagpur University,<br>Nagpur | 2/9/2018                    | other institution                              |
| 4          | 12 Students from the Institution particiapted in Inter<br>Collegiate Kabaddi Tournaments organzied by RTM Nagpur<br>University   | 24/9/2018 to<br>26/9/2018   | other institution                              |
| 5          | Participation in inter collegiate Badminton Selection<br>Competition organzied by RTM Nagpur University                          | 8/10/2018 to<br>10/10/2018  | Other institution                              |
| 6          | Participation in Inter Collegiate Athletics Competition organzied by RTM Nagpur University                                       | 12/8/2018 to<br>15/8/2018   | Other institution                              |
| 7          | Participation in Inter- Collegiate Soft Ball Competition<br>orgaznied by RTM Nagpur University                                   | 15/10/2018 to<br>17/10/2018 | Other institution                              |
| 8          | All India Inter-university Korfball championship organized by S.P. University Pune                                               | 5/1/2019 to<br>9/1/2019     | Other institution                              |
| 9          | Participation of the students in inter- collegiate Cross Country Competition organzied by Santaji College, Nagpur                | 17/1/2019                   | Other institution                              |
| 10         | Inter-collegiate Baseball women tournament organized by RTMNagpur University Nagpur                                              | 20/2/2019 to<br>23/2/2019   | Other institution                              |
| 11         | Inter-collegiate Baseball women tournament organized by RTMNagpur University Nagpur                                              | 25/2/2019 to<br>27/2/2019   | Other institution                              |
| 12         | NIC Project for conducting Yoga Meditation training program                                                                      | 16/3/2019                   | Organized by the Institution                   |
| 13         | All India Inter university Baseball championship organised by Chandigarh University                                              | 9/4/2019 to<br>12/4/2019    | Other institution                              |