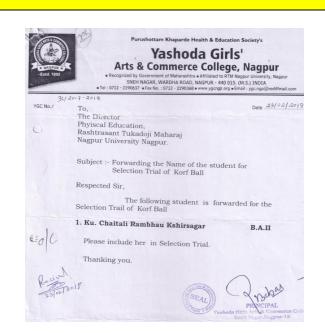

#### Sports-Session 2017-2018

| Sr.<br>No. | Details of the cultural event/ activity/Competition                                                                                                                | Date<br>Fromto              | Organized by the institution/other institution |
|------------|--------------------------------------------------------------------------------------------------------------------------------------------------------------------|-----------------------------|------------------------------------------------|
| 1          | International Yoga Day Yoga Training Program                                                                                                                       | 21/6/2017                   | Organized by the Institution                   |
| 2          | Students' Participation in The Maharashtra Inter-District<br>Rugby Championship 2017 organized by Rugby Association<br>Maharashtra and Rugby Association of Nagpur | 8/5/2017                    | Other institution                              |
| 3          | Training program on 'Empowerment of Girls through sports' on the occasion of National Sports Day.                                                                  | 8/29/2017                   | Organized by the Institution                   |
| 4          | Participation of the students in Inter-Collegiate Yoga<br>Competition organized at RTM Nagpur University on 22 &<br>23 September 2017                              | 9/22/2017 to<br>23/09/2017  | Other institution                              |
| 5          | Participation of College girls in Inter-collegiate Cross Country Competition organized by RTM Nagpur University                                                    | 9/24/2017                   | Other institution                              |
| 6          | Participation in Inter-collegiate Kabaddi Competition organized by RTM Nagpur University                                                                           | 10/4/2017                   | Other institution                              |
| 7          | Participation in Inter-collegiate Baseball Competition organized by RTM Nagpur University                                                                          | 10-10-2017                  | Other institution                              |
| 8          | Participation in Inter-collegiate Kho-Kho Competition/Tournament 2017 organized by RTM Nagpur University                                                           | 10/12/2017 to<br>14/10/17   | Other institution                              |
| 9          | Participation in Inter-collegiate Athletics<br>Competition/Tournament 2017 organized by RTM Nagpur<br>University                                                   | 11/9/2017 to<br>13/11/17    | Other institution                              |
| 10         | Participation of girl from the institution in All India Inter<br>University Baseball in the team of RTM Nagpur University.                                         | 14/11/2017 to<br>18/11/2017 | Other institution                              |
| 11         | Participation of girl from the institution in Inter University West Zone Kabaddi Tournament conducted at Mumbai in the team of RTM Nagpur University.              | 17/11/2017 to 20/11/2017    | Other institution                              |
| 12         | Participation of girls in Inter-University KridaMahotsav At<br>Dapoli in which the three girls represented the RTM NU<br>Team                                      | 27/11/2017 to<br>01/12/2017 | Other institution                              |
| 13         | Participation in Inter-collegiate Badminton Competition/Tournament 2017 organized by RTM Nagpur University                                                         | 04/12/2017 to<br>06/12/2017 | Other institution                              |

| 14 | participation of girls in State AtyaPatya Championship held at Solapur                                                                                 | 20/12/2017 to<br>22/12/17   | Other institution               |
|----|--------------------------------------------------------------------------------------------------------------------------------------------------------|-----------------------------|---------------------------------|
| 15 | Participation in Inter-collegiate Cross Country Competition organized by Santaji College, Nagpur                                                       | 9/1/2018                    | Other institution               |
| 16 | Yogasana Workshop organized at the Institution for the students                                                                                        | 12/1/2018                   | Organized by the Institution    |
| 17 | Participation of students in National Championship AtyaPatya Competition held at Shirdi                                                                | 12/1/2018 to<br>14/1/2018   | Other institution               |
| 18 | Annaul Sports Competition organzied in college                                                                                                         | 23/1/2018 to<br>25/1/2018   | Organized by the<br>Institution |
| 19 | Participation in Inter-collegiate net ball Selection Competition 2017 organized by RTMNU2017                                                           | 30/01/2018 to<br>31/01/2018 | Other institution               |
| 20 | Particiapation of students in Self Defense Training Programnorgnzied at IshwarDeshmukh College of Physical Education, nagpur on behalf of KridaBharati | 12/1/2018 to<br>13/1/2018   | Other institution               |
| 21 | Participation in Inter collegiate soft ball competition organzied by RTM Nagpur University                                                             | 15/2/2018 to<br>17/2/2018   | Other institution               |
| 22 | Representation of the player from the institution in All India Inter University NET BALL Tournaments                                                   | 20/2/2018 to<br>23/2/2018   | Other institution               |