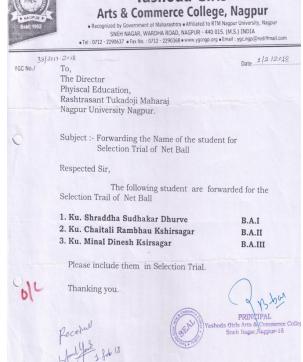

#### Sports-Session 2017-2018

| Sr.<br>No. | Details of the cultural event/ activity/Competition                                                                                                                | Date<br>Fromto              | Organized by the institution/other institution |
|------------|--------------------------------------------------------------------------------------------------------------------------------------------------------------------|-----------------------------|------------------------------------------------|
| 1          | International Yoga Day Yoga Training Program                                                                                                                       | 21/6/2017                   | Organized by the Institution                   |
| 2          | Students' Participation in The Maharashtra Inter-District<br>Rugby Championship 2017 organized by Rugby Association<br>Maharashtra and Rugby Association of Nagpur | 8/5/2017                    | Other institution                              |
| 3          | Training program on 'Empowerment of Girls through sports' on the occasion of National Sports Day.                                                                  | 8/29/2017                   | Organized by the Institution                   |
| 4          | Participation of the students in Inter-Collegiate Yoga<br>Competition organized at RTM Nagpur University on 22 &<br>23 September 2017                              | 9/22/2017 to<br>23/09/2017  | Other institution                              |
| 5          | Participation of College girls in Inter-collegiate Cross Country Competition organized by RTM Nagpur University                                                    | 9/24/2017                   | Other institution                              |
| 6          | Participation in Inter-collegiate Kabaddi Competition organized by RTM Nagpur University                                                                           | 10/4/2017                   | Other institution                              |
| 7          | Participation in Inter-collegiate Baseball Competition organized by RTM Nagpur University                                                                          | 10-10-2017                  | Other institution                              |
| 8          | Participation in Inter-collegiate Kho-Kho Competition/Tournament 2017 organized by RTM Nagpur University                                                           | 10/12/2017 to<br>14/10/17   | Other institution                              |
| 9          | Participation in Inter-collegiate Athletics<br>Competition/Tournament 2017 organized by RTM Nagpur<br>University                                                   | 11/9/2017 to<br>13/11/17    | Other institution                              |
| 10         | Participation of girl from the institution in All India Inter<br>University Baseball in the team of RTM Nagpur University.                                         | 14/11/2017 to<br>18/11/2017 | Other institution                              |
| 11         | Participation of girl from the institution in Inter University West Zone Kabaddi Tournament conducted at Mumbai in the team of RTM Nagpur University.              | 17/11/2017 to 20/11/2017    | Other institution                              |
| 12         | Participation of girls in Inter-University KridaMahotsav At<br>Dapoli in which the three girls represented the RTM NU<br>Team                                      | 27/11/2017 to<br>01/12/2017 | Other institution                              |
| 13         | Participation in Inter-collegiate Badminton Competition/Tournament 2017 organized by RTM Nagpur University                                                         | 04/12/2017 to<br>06/12/2017 | Other institution                              |

| 14 | participation of girls in State AtyaPatya Championship held at Solapur                                                                                 | 20/12/2017 to<br>22/12/17   | Other institution               |
|----|--------------------------------------------------------------------------------------------------------------------------------------------------------|-----------------------------|---------------------------------|
| 15 | Participation in Inter-collegiate Cross Country Competition organized by Santaji College, Nagpur                                                       | 9/1/2018                    | Other institution               |
| 16 | Yogasana Workshop organized at the Institution for the students                                                                                        | 12/1/2018                   | Organized by the Institution    |
| 17 | Participation of students in National Championship AtyaPatya Competition held at Shirdi                                                                | 12/1/2018 to<br>14/1/2018   | Other institution               |
| 18 | Annaul Sports Competition organzied in college                                                                                                         | 23/1/2018 to<br>25/1/2018   | Organized by the<br>Institution |
| 19 | Participation in Inter-collegiate net ball Selection Competition 2017 organized by RTMNU2017                                                           | 30/01/2018 to<br>31/01/2018 | Other institution               |
| 20 | Particiapation of students in Self Defense Training Programnorgnzied at IshwarDeshmukh College of Physical Education, nagpur on behalf of KridaBharati | 12/1/2018 to<br>13/1/2018   | Other institution               |
| 21 | Participation in Inter collegiate soft ball competition organzied by RTM Nagpur University                                                             | 15/2/2018 to<br>17/2/2018   | Other institution               |
| 22 | Representation of the player from the institution in All India Inter University NET BALL Tournaments                                                   | 20/2/2018 to<br>23/2/2018   | Other institution               |