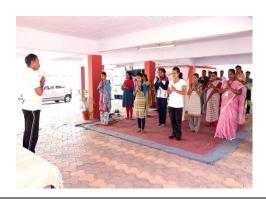

#### **Yoga training Program on International Yoga Day**

Date: 21 June, 2017
Number of Teachers Participated: 13

Number of Teachers Participated: 13

Number of Students Participated: 46 Students

#### **Brief Report**

Yoga Training program was organized on the occasion of International Yoga Day 21<sup>st</sup> June 2017 by the Department of Physical Education and Sports of the Institution. Mr. Pradeep Ghode was the Yoga trainer who trained the students and the staff members. Total 18 teachers and 46 girls students of the institution participated in the training program. Mr. Pradeep Ghode not only demonstrated Yoga Exercises but explained the benefits of each also exercise. The students and teachers were very serious during the program and they participated very actively. The Principal also guided the students on this occasion and called upon them to practice Yoga exercises daily to remain fit and healthy.