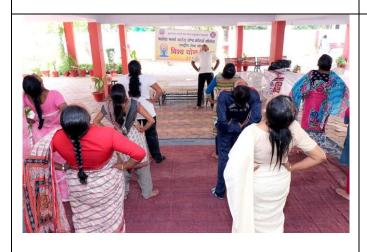

#### **Yoga training Program on International Yoga Day**

Date: 21 June, 2017
Number of Teachers Participated: 13

Number of Teachers Participated: 13

Number of Students Participated: 46 Students

#### **Brief Report**

Yoga Training program was organized on the occasion of International Yoga Day 21<sup>st</sup> June 2017 by the Department of Physical Education and Sports of the Institution. Mr. Pradeep Ghode was the Yoga trainer who trained the students and the staff members. Total 18 teachers and 46 girls students of the institution participated in the training program. Mr. Pradeep Ghode not only demonstrated Yoga Exercises but explained the benefits of each also exercise. The students and teachers were very serious during the program and they participated very actively. The Principal also guided the students on this occasion and called upon them to practice Yoga exercises daily to remain fit and healthy.