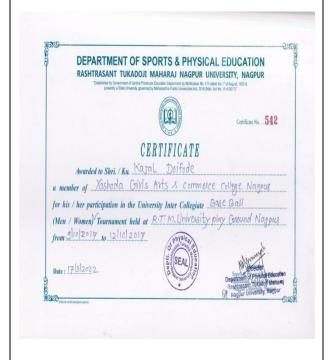

#### Sports-Session 2017-2018

| Sr.<br>No. | Details of the cultural event/ activity/Competition                                                                                                                | Date<br>Fromto              | Organized by the institution/other institution |
|------------|--------------------------------------------------------------------------------------------------------------------------------------------------------------------|-----------------------------|------------------------------------------------|
| 1          | International Yoga Day Yoga Training Program                                                                                                                       | 21/6/2017                   | Organized by the Institution                   |
| 2          | Students' Participation in The Maharashtra Inter-District<br>Rugby Championship 2017 organized by Rugby Association<br>Maharashtra and Rugby Association of Nagpur | 8/5/2017                    | Other institution                              |
| 3          | Training program on 'Empowerment of Girls through sports' on the occasion of National Sports Day.                                                                  | 8/29/2017                   | Organized by the Institution                   |
| 4          | Participation of the students in Inter-Collegiate Yoga<br>Competition organized at RTM Nagpur University on 22 &<br>23 September 2017                              | 9/22/2017 to<br>23/09/2017  | Other institution                              |
| 5          | Participation of College girls in Inter-collegiate Cross Country Competition organized by RTM Nagpur University                                                    | 9/24/2017                   | Other institution                              |
| 6          | Participation in Inter-collegiate Kabaddi Competition organized by RTM Nagpur University                                                                           | 10/4/2017                   | Other institution                              |
| 7          | Participation in Inter-collegiate Baseball Competition organized by RTM Nagpur University                                                                          | 10-10-2017                  | Other institution                              |
| 8          | Participation in Inter-collegiate Kho-Kho Competition/Tournament 2017 organized by RTM Nagpur University                                                           | 10/12/2017 to<br>14/10/17   | Other institution                              |
| 9          | Participation in Inter-collegiate Athletics<br>Competition/Tournament 2017 organized by RTM Nagpur<br>University                                                   | 11/9/2017 to<br>13/11/17    | Other institution                              |
| 10         | Participation of girl from the institution in All India Inter<br>University Baseball in the team of RTM Nagpur University.                                         | 14/11/2017 to<br>18/11/2017 | Other institution                              |
| 11         | Participation of girl from the institution in Inter University West Zone Kabaddi Tournament conducted at Mumbai in the team of RTM Nagpur University.              | 17/11/2017 to 20/11/2017    | Other institution                              |
| 12         | Participation of girls in Inter-University KridaMahotsav At<br>Dapoli in which the three girls represented the RTM NU<br>Team                                      | 27/11/2017 to<br>01/12/2017 | Other institution                              |
| 13         | Participation in Inter-collegiate Badminton Competition/Tournament 2017 organized by RTM Nagpur University                                                         | 04/12/2017 to<br>06/12/2017 | Other institution                              |