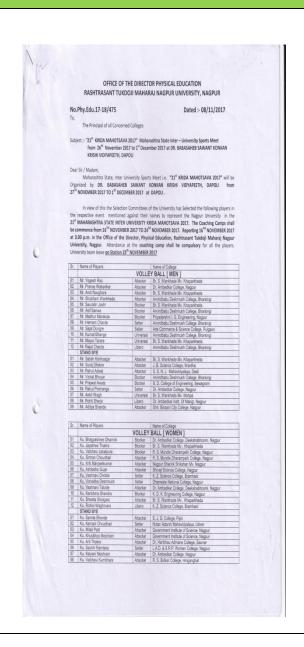

#### Sports-Session 2017-2018

| Sr.<br>No. | Details of the cultural event/ activity/Competition                                                                                                                | Date<br>Fromto              | Organized by the institution/other institution |
|------------|--------------------------------------------------------------------------------------------------------------------------------------------------------------------|-----------------------------|------------------------------------------------|
| 1          | International Yoga Day Yoga Training Program                                                                                                                       | 21/6/2017                   | Organized by the Institution                   |
| 2          | Students' Participation in The Maharashtra Inter-District<br>Rugby Championship 2017 organized by Rugby Association<br>Maharashtra and Rugby Association of Nagpur | 8/5/2017                    | Other institution                              |
| 3          | Training program on 'Empowerment of Girls through sports' on the occasion of National Sports Day.                                                                  | 8/29/2017                   | Organized by the Institution                   |
| 4          | Participation of the students in Inter-Collegiate Yoga<br>Competition organized at RTM Nagpur University on 22 &<br>23 September 2017                              | 9/22/2017 to<br>23/09/2017  | Other institution                              |
| 5          | Participation of College girls in Inter-collegiate Cross Country Competition organized by RTM Nagpur University                                                    | 9/24/2017                   | Other institution                              |
| 6          | Participation in Inter-collegiate Kabaddi Competition organized by RTM Nagpur University                                                                           | 10/4/2017                   | Other institution                              |
| 7          | Participation in Inter-collegiate Baseball Competition organized by RTM Nagpur University                                                                          | 10-10-2017                  | Other institution                              |
| 8          | Participation in Inter-collegiate Kho-Kho Competition/Tournament 2017 organized by RTM Nagpur University                                                           | 10/12/2017 to<br>14/10/17   | Other institution                              |
| 9          | Participation in Inter-collegiate Athletics<br>Competition/Tournament 2017 organized by RTM Nagpur<br>University                                                   | 11/9/2017 to<br>13/11/17    | Other institution                              |
| 10         | Participation of girl from the institution in All India Inter<br>University Baseball in the team of RTM Nagpur University.                                         | 14/11/2017 to<br>18/11/2017 | Other institution                              |
| 11         | Participation of girl from the institution in Inter University West Zone Kabaddi Tournament conducted at Mumbai in the team of RTM Nagpur University.              | 17/11/2017 to 20/11/2017    | Other institution                              |
| 12         | Participation of girls in Inter-University KridaMahotsav At<br>Dapoli in which the three girls represented the RTM NU<br>Team                                      | 27/11/2017 to<br>01/12/2017 | Other institution                              |
| 13         | Participation in Inter-collegiate Badminton Competition/Tournament 2017 organized by RTM Nagpur University                                                         | 04/12/2017 to<br>06/12/2017 | Other institution                              |