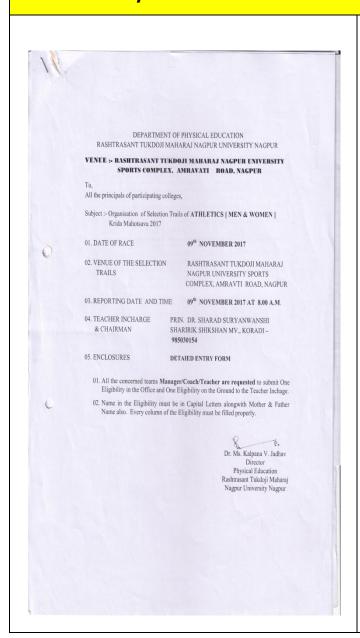

5.3.2 Details of the Sports Activities/ Competitions organized by the institution/ other institutions in which the students of the college participated.

#### Sports-Session 2017-2018

| Sr.<br>No. | Details of the cultural event/ activity/Competition                                                                                                                | Date<br>Fromto              | Organized by the institution/other institution |
|------------|--------------------------------------------------------------------------------------------------------------------------------------------------------------------|-----------------------------|------------------------------------------------|
| 1          | International Yoga Day Yoga Training Program                                                                                                                       | 21/6/2017                   | Organized by the Institution                   |
| 2          | Students' Participation in The Maharashtra Inter-District<br>Rugby Championship 2017 organized by Rugby Association<br>Maharashtra and Rugby Association of Nagpur | 8/5/2017                    | Other institution                              |
| 3          | Training program on 'Empowerment of Girls through sports' on the occasion of National Sports Day.                                                                  | 8/29/2017                   | Organized by the Institution                   |
| 4          | Participation of the students in Inter-Collegiate Yoga<br>Competition organized at RTM Nagpur University on 22 &<br>23 September 2017                              | 9/22/2017 to<br>23/09/2017  | Other institution                              |
| 5          | Participation of College girls in Inter-collegiate Cross Country Competition organized by RTM Nagpur University                                                    | 9/24/2017                   | Other institution                              |
| 6          | Participation in Inter-collegiate Kabaddi Competition organized by RTM Nagpur University                                                                           | 10/4/2017                   | Other institution                              |
| 7          | Participation in Inter-collegiate Baseball Competition organized by RTM Nagpur University                                                                          | 10-10-2017                  | Other institution                              |
| 8          | Participation in Inter-collegiate Kho-Kho Competition/Tournament 2017 organized by RTM Nagpur University                                                           | 10/12/2017 to<br>14/10/17   | Other institution                              |
| 9          | Participation in Inter-collegiate Athletics<br>Competition/Tournament 2017 organized by RTM Nagpur<br>University                                                   | 11/9/2017 to<br>13/11/17    | Other institution                              |
| 10         | Participation of girl from the institution in All India Inter<br>University Baseball in the team of RTM Nagpur University.                                         | 14/11/2017 to<br>18/11/2017 | Other institution                              |
| 11         | Participation of girl from the institution in Inter University West Zone Kabaddi Tournament conducted at Mumbai in the team of RTM Nagpur University.              | 17/11/2017 to 20/11/2017    | Other institution                              |
| 12         | Participation of girls in Inter-University KridaMahotsav At<br>Dapoli in which the three girls represented the RTM NU<br>Team                                      | 27/11/2017 to<br>01/12/2017 | Other institution                              |
| 13         | Participation in Inter-collegiate Badminton Competition/Tournament 2017 organized by RTM Nagpur University                                                         | 04/12/2017 to<br>06/12/2017 | Other institution                              |