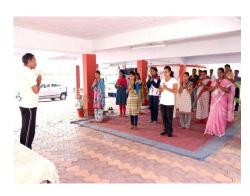

#### **Yoga training Program on International Yoga Day**

Date: 21 June, 2017
Number of Teachers Participated: 13

Number of Teachers Participated: 13

Number of Students Participated: 46 Students

#### **Brief Report**

Yoga Training program was organized on the occasion of International Yoga Day 21<sup>st</sup> June 2017 by the Department of Physical Education and Sports of the Institution. Mr. Pradeep Ghode was the Yoga trainer who trained the students and the staff members. Total 18 teachers and 46 girls students of the institution participated in the training program. Mr. Pradeep Ghode not only demonstrated Yoga Exercises but explained the benefits of each also exercise. The students and teachers were very serious during the program and they participated very actively. The Principal also guided the students on this occasion and called upon them to practice Yoga exercises daily to remain fit and healthy.