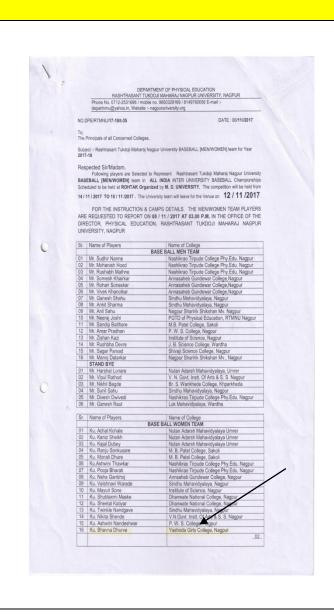

#### Sports-Session 2017-2018

| Sr.<br>No. | Details of the cultural event/ activity/Competition                                                                                                                | Date<br>Fromto              | Organized by the institution/other institution |
|------------|--------------------------------------------------------------------------------------------------------------------------------------------------------------------|-----------------------------|------------------------------------------------|
| 1          | International Yoga Day Yoga Training Program                                                                                                                       | 21/6/2017                   | Organized by the Institution                   |
| 2          | Students' Participation in The Maharashtra Inter-District<br>Rugby Championship 2017 organized by Rugby Association<br>Maharashtra and Rugby Association of Nagpur | 8/5/2017                    | Other institution                              |
| 3          | Training program on 'Empowerment of Girls through sports' on the occasion of National Sports Day.                                                                  | 8/29/2017                   | Organized by the Institution                   |
| 4          | Participation of the students in Inter-Collegiate Yoga<br>Competition organized at RTM Nagpur University on 22 &<br>23 September 2017                              | 9/22/2017 to<br>23/09/2017  | Other institution                              |
| 5          | Participation of College girls in Inter-collegiate Cross Country Competition organized by RTM Nagpur University                                                    | 9/24/2017                   | Other institution                              |
| 6          | Participation in Inter-collegiate Kabaddi Competition organized by RTM Nagpur University                                                                           | 10/4/2017                   | Other institution                              |
| 7          | Participation in Inter-collegiate Baseball Competition organized by RTM Nagpur University                                                                          | 10-10-2017                  | Other institution                              |
| 8          | Participation in Inter-collegiate Kho-Kho Competition/Tournament 2017 organized by RTM Nagpur University                                                           | 10/12/2017 to<br>14/10/17   | Other institution                              |
| 9          | Participation in Inter-collegiate Athletics<br>Competition/Tournament 2017 organized by RTM Nagpur<br>University                                                   | 11/9/2017 to<br>13/11/17    | Other institution                              |
| 10         | Participation of girl from the institution in All India Inter<br>University Baseball in the team of RTM Nagpur University.                                         | 14/11/2017 to<br>18/11/2017 | Other institution                              |
| 11         | Participation of girl from the institution in Inter University West Zone Kabaddi Tournament conducted at Mumbai in the team of RTM Nagpur University.              | 17/11/2017 to 20/11/2017    | Other institution                              |
| 12         | Participation of girls in Inter-University KridaMahotsav At<br>Dapoli in which the three girls represented the RTM NU<br>Team                                      | 27/11/2017 to<br>01/12/2017 | Other institution                              |
| 13         | Participation in Inter-collegiate Badminton Competition/Tournament 2017 organized by RTM Nagpur University                                                         | 04/12/2017 to<br>06/12/2017 | Other institution                              |