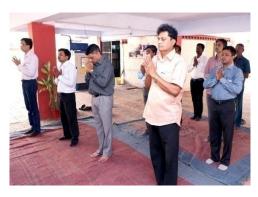

#### **Yoga training Program on International Yoga Day**

Date: 21 June, 2017
Number of Teachers Participated: 13

Number of Teachers Participated: 13

Number of Students Participated: 46 Students

#### **Brief Report**

Yoga Training program was organized on the occasion of International Yoga Day 21<sup>st</sup> June 2017 by the Department of Physical Education and Sports of the Institution. Mr. Pradeep Ghode was the Yoga trainer who trained the students and the staff members. Total 18 teachers and 46 girls students of the institution participated in the training program. Mr. Pradeep Ghode not only demonstrated Yoga Exercises but explained the benefits of each also exercise. The students and teachers were very serious during the program and they participated very actively. The Principal also guided the students on this occasion and called upon them to practice Yoga exercises daily to remain fit and healthy.