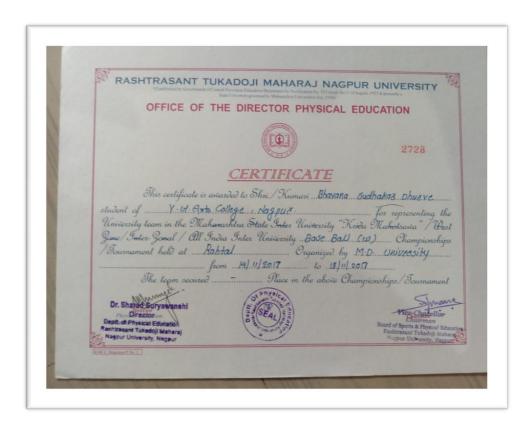

#### Sports-Session 2017-2018

| Sr.<br>No. | Details of the cultural event/ activity/Competition                                                                                                                | Date<br>Fromto              | Organized by the institution/other institution |
|------------|--------------------------------------------------------------------------------------------------------------------------------------------------------------------|-----------------------------|------------------------------------------------|
| 1          | International Yoga Day Yoga Training Program                                                                                                                       | 21/6/2017                   | Organized by the Institution                   |
| 2          | Students' Participation in The Maharashtra Inter-District<br>Rugby Championship 2017 organized by Rugby Association<br>Maharashtra and Rugby Association of Nagpur | 8/5/2017                    | Other institution                              |
| 3          | Training program on 'Empowerment of Girls through sports' on the occasion of National Sports Day.                                                                  | 8/29/2017                   | Organized by the Institution                   |
| 4          | Participation of the students in Inter-Collegiate Yoga<br>Competition organized at RTM Nagpur University on 22 &<br>23 September 2017                              | 9/22/2017 to<br>23/09/2017  | Other institution                              |
| 5          | Participation of College girls in Inter-collegiate Cross Country Competition organized by RTM Nagpur University                                                    | 9/24/2017                   | Other institution                              |
| 6          | Participation in Inter-collegiate Kabaddi Competition organized by RTM Nagpur University                                                                           | 10/4/2017                   | Other institution                              |
| 7          | Participation in Inter-collegiate Baseball Competition organized by RTM Nagpur University                                                                          | 10-10-2017                  | Other institution                              |
| 8          | Participation in Inter-collegiate Kho-Kho Competition/Tournament 2017 organized by RTM Nagpur University                                                           | 10/12/2017 to<br>14/10/17   | Other institution                              |
| 9          | Participation in Inter-collegiate Athletics<br>Competition/Tournament 2017 organized by RTM Nagpur<br>University                                                   | 11/9/2017 to<br>13/11/17    | Other institution                              |
| 10         | Participation of girl from the institution in All India Inter<br>University Baseball in the team of RTM Nagpur University.                                         | 14/11/2017 to<br>18/11/2017 | Other institution                              |
| 11         | Participation of girl from the institution in Inter University West Zone Kabaddi Tournament conducted at Mumbai in the team of RTM Nagpur University.              | 17/11/2017 to 20/11/2017    | Other institution                              |
| 12         | Participation of girls in Inter-University KridaMahotsav At<br>Dapoli in which the three girls represented the RTM NU<br>Team                                      | 27/11/2017 to<br>01/12/2017 | Other institution                              |
| 13         | Participation in Inter-collegiate Badminton Competition/Tournament 2017 organized by RTM Nagpur University                                                         | 04/12/2017 to<br>06/12/2017 | Other institution                              |