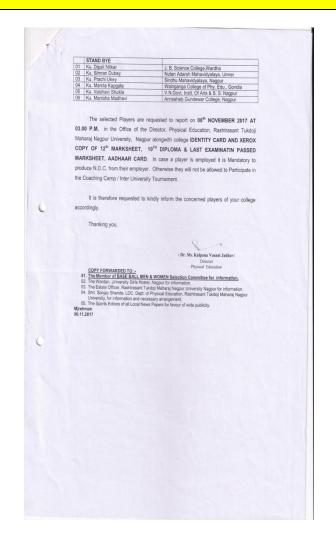

#### Sports-Session 2017-2018

| Sr.<br>No. | Details of the cultural event/ activity/Competition                                                                                                                | Date<br>Fromto              | Organized by the institution/other institution |
|------------|--------------------------------------------------------------------------------------------------------------------------------------------------------------------|-----------------------------|------------------------------------------------|
| 1          | International Yoga Day Yoga Training Program                                                                                                                       | 21/6/2017                   | Organized by the Institution                   |
| 2          | Students' Participation in The Maharashtra Inter-District<br>Rugby Championship 2017 organized by Rugby Association<br>Maharashtra and Rugby Association of Nagpur | 8/5/2017                    | Other institution                              |
| 3          | Training program on 'Empowerment of Girls through sports' on the occasion of National Sports Day.                                                                  | 8/29/2017                   | Organized by the Institution                   |
| 4          | Participation of the students in Inter-Collegiate Yoga<br>Competition organized at RTM Nagpur University on 22 &<br>23 September 2017                              | 9/22/2017 to<br>23/09/2017  | Other institution                              |
| 5          | Participation of College girls in Inter-collegiate Cross Country Competition organized by RTM Nagpur University                                                    | 9/24/2017                   | Other institution                              |
| 6          | Participation in Inter-collegiate Kabaddi Competition organized by RTM Nagpur University                                                                           | 10/4/2017                   | Other institution                              |
| 7          | Participation in Inter-collegiate Baseball Competition organized by RTM Nagpur University                                                                          | 10-10-2017                  | Other institution                              |
| 8          | Participation in Inter-collegiate Kho-Kho Competition/Tournament 2017 organized by RTM Nagpur University                                                           | 10/12/2017 to<br>14/10/17   | Other institution                              |
| 9          | Participation in Inter-collegiate Athletics<br>Competition/Tournament 2017 organized by RTM Nagpur<br>University                                                   | 11/9/2017 to<br>13/11/17    | Other institution                              |
| 10         | Participation of girl from the institution in All India Inter<br>University Baseball in the team of RTM Nagpur University.                                         | 14/11/2017 to<br>18/11/2017 | Other institution                              |
| 11         | Participation of girl from the institution in Inter University West Zone Kabaddi Tournament conducted at Mumbai in the team of RTM Nagpur University.              | 17/11/2017 to 20/11/2017    | Other institution                              |
| 12         | Participation of girls in Inter-University KridaMahotsav At<br>Dapoli in which the three girls represented the RTM NU<br>Team                                      | 27/11/2017 to<br>01/12/2017 | Other institution                              |
| 13         | Participation in Inter-collegiate Badminton Competition/Tournament 2017 organized by RTM Nagpur University                                                         | 04/12/2017 to<br>06/12/2017 | Other institution                              |