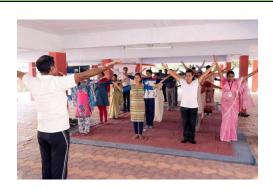

#### **Yoga training Program on International Yoga Day**

Date: 21 June, 2017
Number of Teachers Participated: 13

Number of Teachers Participated: 13

Number of Students Participated: 46 Students

#### **Brief Report**

Yoga Training program was organized on the occasion of International Yoga Day 21<sup>st</sup> June 2017 by the Department of Physical Education and Sports of the Institution. Mr. Pradeep Ghode was the Yoga trainer who trained the students and the staff members. Total 18 teachers and 46 girls students of the institution participated in the training program. Mr. Pradeep Ghode not only demonstrated Yoga Exercises but explained the benefits of each also exercise. The students and teachers were very serious during the program and they participated very actively. The Principal also guided the students on this occasion and called upon them to practice Yoga exercises daily to remain fit and healthy.