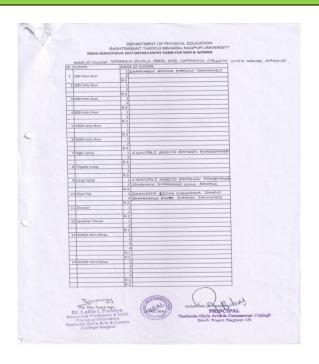

5.3.2 Details of the Sports Activities/ Competitions organized by the institution/ other institutions in which the students of the college participated.

#### Sports-Session 2017-2018

| Sr.<br>No. | Details of the cultural event/ activity/Competition                                                                                                                | Date<br>Fromto              | Organized by the institution/other institution |
|------------|--------------------------------------------------------------------------------------------------------------------------------------------------------------------|-----------------------------|------------------------------------------------|
| 1          | International Yoga Day Yoga Training Program                                                                                                                       | 21/6/2017                   | Organized by the Institution                   |
| 2          | Students' Participation in The Maharashtra Inter-District<br>Rugby Championship 2017 organized by Rugby Association<br>Maharashtra and Rugby Association of Nagpur | 8/5/2017                    | Other institution                              |
| 3          | Training program on 'Empowerment of Girls through sports' on the occasion of National Sports Day.                                                                  | 8/29/2017                   | Organized by the Institution                   |
| 4          | Participation of the students in Inter-Collegiate Yoga<br>Competition organized at RTM Nagpur University on 22 &<br>23 September 2017                              | 9/22/2017 to<br>23/09/2017  | Other institution                              |
| 5          | Participation of College girls in Inter-collegiate Cross Country Competition organized by RTM Nagpur University                                                    | 9/24/2017                   | Other institution                              |
| 6          | Participation in Inter-collegiate Kabaddi Competition organized by RTM Nagpur University                                                                           | 10/4/2017                   | Other institution                              |
| 7          | Participation in Inter-collegiate Baseball Competition organized by RTM Nagpur University                                                                          | 10-10-2017                  | Other institution                              |
| 8          | Participation in Inter-collegiate Kho-Kho Competition/Tournament 2017 organized by RTM Nagpur University                                                           | 10/12/2017 to<br>14/10/17   | Other institution                              |
| 9          | Participation in Inter-collegiate Athletics<br>Competition/Tournament 2017 organized by RTM Nagpur<br>University                                                   | 11/9/2017 to<br>13/11/17    | Other institution                              |
| 10         | Participation of girl from the institution in All India Inter<br>University Baseball in the team of RTM Nagpur University.                                         | 14/11/2017 to<br>18/11/2017 | Other institution                              |
| 11         | Participation of girl from the institution in Inter University West Zone Kabaddi Tournament conducted at Mumbai in the team of RTM Nagpur University.              | 17/11/2017 to 20/11/2017    | Other institution                              |
| 12         | Participation of girls in Inter-University KridaMahotsav At<br>Dapoli in which the three girls represented the RTM NU<br>Team                                      | 27/11/2017 to<br>01/12/2017 | Other institution                              |
| 13         | Participation in Inter-collegiate Badminton Competition/Tournament 2017 organized by RTM Nagpur University                                                         | 04/12/2017 to<br>06/12/2017 | Other institution                              |