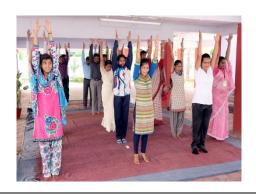

#### **Yoga training Program on International Yoga Day**

Date: 21 June, 2017
Number of Teachers Participated: 13

Number of Teachers Participated: 13

Number of Students Participated: 46 Students

#### **Brief Report**

Yoga Training program was organized on the occasion of International Yoga Day 21<sup>st</sup> June 2017 by the Department of Physical Education and Sports of the Institution. Mr. Pradeep Ghode was the Yoga trainer who trained the students and the staff members. Total 18 teachers and 46 girls students of the institution participated in the training program. Mr. Pradeep Ghode not only demonstrated Yoga Exercises but explained the benefits of each also exercise. The students and teachers were very serious during the program and they participated very actively. The Principal also guided the students on this occasion and called upon them to practice Yoga exercises daily to remain fit and healthy.