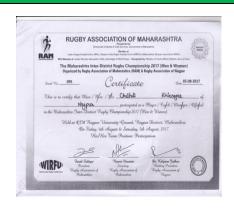

#### Sports-Session 2017-2018

| Sr.<br>No. | Details of the cultural event/ activity/Competition                                                                                                                | Date<br>Fromto              | Organized by the institution/other institution |
|------------|--------------------------------------------------------------------------------------------------------------------------------------------------------------------|-----------------------------|------------------------------------------------|
| 1          | International Yoga Day Yoga Training Program                                                                                                                       | 21/6/2017                   | Organized by the Institution                   |
| 2          | Students' Participation in The Maharashtra Inter-District<br>Rugby Championship 2017 organized by Rugby Association<br>Maharashtra and Rugby Association of Nagpur | 8/5/2017                    | Other institution                              |
| 3          | Training program on 'Empowerment of Girls through sports' on the occasion of National Sports Day.                                                                  | 8/29/2017                   | Organized by the Institution                   |
| 4          | Participation of the students in Inter-Collegiate Yoga<br>Competition organized at RTM Nagpur University on 22 &<br>23 September 2017                              | 9/22/2017 to<br>23/09/2017  | Other institution                              |
| 5          | Participation of College girls in Inter-collegiate Cross Country Competition organized by RTM Nagpur University                                                    | 9/24/2017                   | Other institution                              |
| 6          | Participation in Inter-collegiate Kabaddi Competition organized by RTM Nagpur University                                                                           | 10/4/2017                   | Other institution                              |
| 7          | Participation in Inter-collegiate Baseball Competition organized by RTM Nagpur University                                                                          | 10-10-2017                  | Other institution                              |
| 8          | Participation in Inter-collegiate Kho-Kho Competition/Tournament 2017 organized by RTM Nagpur University                                                           | 10/12/2017 to<br>14/10/17   | Other institution                              |
| 9          | Participation in Inter-collegiate Athletics<br>Competition/Tournament 2017 organized by RTM Nagpur<br>University                                                   | 11/9/2017 to<br>13/11/17    | Other institution                              |
| 10         | Participation of girl from the institution in All India Inter<br>University Baseball in the team of RTM Nagpur University.                                         | 14/11/2017 to<br>18/11/2017 | Other institution                              |
| 11         | Participation of girl from the institution in Inter University West Zone Kabaddi Tournament conducted at Mumbai in the team of RTM Nagpur University.              | 17/11/2017 to 20/11/2017    | Other institution                              |
| 12         | Participation of girls in Inter-University KridaMahotsav At<br>Dapoli in which the three girls represented the RTM NU<br>Team                                      | 27/11/2017 to<br>01/12/2017 | Other institution                              |
| 13         | Participation in Inter-collegiate Badminton Competition/Tournament 2017 organized by RTM Nagpur University                                                         | 04/12/2017 to<br>06/12/2017 | Other institution                              |