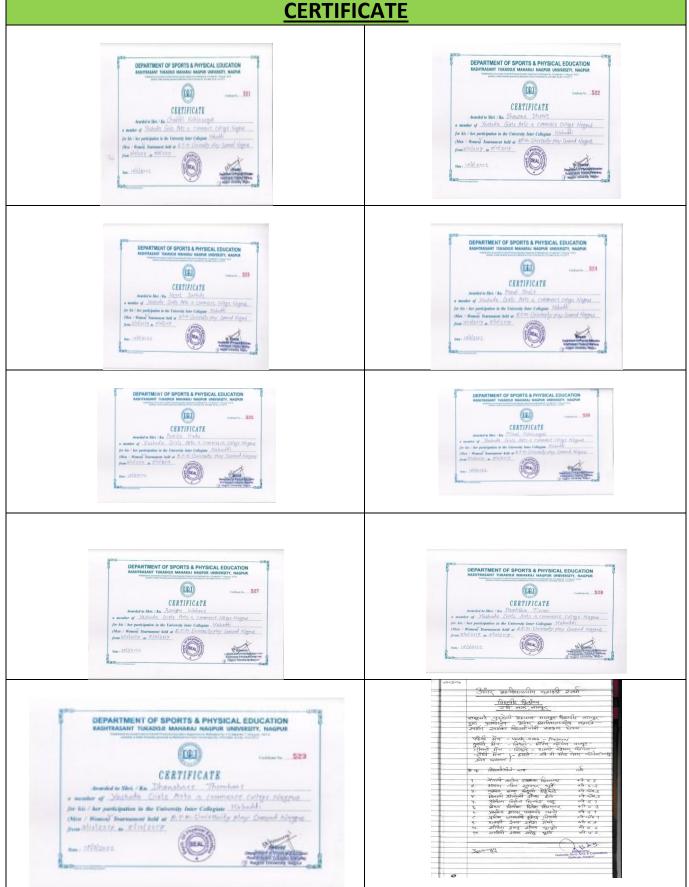

#### Sports-Session 2017-2018

| Sr.<br>No. | Details of the cultural event/ activity/Competition                                                                                                                | Date<br>Fromto              | Organized by the institution/other institution |
|------------|--------------------------------------------------------------------------------------------------------------------------------------------------------------------|-----------------------------|------------------------------------------------|
| 1          | International Yoga Day Yoga Training Program                                                                                                                       | 21/6/2017                   | Organized by the Institution                   |
| 2          | Students' Participation in The Maharashtra Inter-District<br>Rugby Championship 2017 organized by Rugby Association<br>Maharashtra and Rugby Association of Nagpur | 8/5/2017                    | Other institution                              |
| 3          | Training program on 'Empowerment of Girls through sports' on the occasion of National Sports Day.                                                                  | 8/29/2017                   | Organized by the Institution                   |
| 4          | Participation of the students in Inter-Collegiate Yoga<br>Competition organized at RTM Nagpur University on 22 &<br>23 September 2017                              | 9/22/2017 to<br>23/09/2017  | Other institution                              |
| 5          | Participation of College girls in Inter-collegiate Cross Country Competition organized by RTM Nagpur University                                                    | 9/24/2017                   | Other institution                              |
| 6          | Participation in Inter-collegiate Kabaddi Competition organized by RTM Nagpur University                                                                           | 10/4/2017                   | Other institution                              |
| 7          | Participation in Inter-collegiate Baseball Competition organized by RTM Nagpur University                                                                          | 10-10-2017                  | Other institution                              |
| 8          | Participation in Inter-collegiate Kho-Kho Competition/Tournament 2017 organized by RTM Nagpur University                                                           | 10/12/2017 to<br>14/10/17   | Other institution                              |
| 9          | Participation in Inter-collegiate Athletics<br>Competition/Tournament 2017 organized by RTM Nagpur<br>University                                                   | 11/9/2017 to<br>13/11/17    | Other institution                              |
| 10         | Participation of girl from the institution in All India Inter<br>University Baseball in the team of RTM Nagpur University.                                         | 14/11/2017 to<br>18/11/2017 | Other institution                              |
| 11         | Participation of girl from the institution in Inter University West Zone Kabaddi Tournament conducted at Mumbai in the team of RTM Nagpur University.              | 17/11/2017 to 20/11/2017    | Other institution                              |
| 12         | Participation of girls in Inter-University KridaMahotsav At<br>Dapoli in which the three girls represented the RTM NU<br>Team                                      | 27/11/2017 to<br>01/12/2017 | Other institution                              |
| 13         | Participation in Inter-collegiate Badminton Competition/Tournament 2017 organized by RTM Nagpur University                                                         | 04/12/2017 to<br>06/12/2017 | Other institution                              |