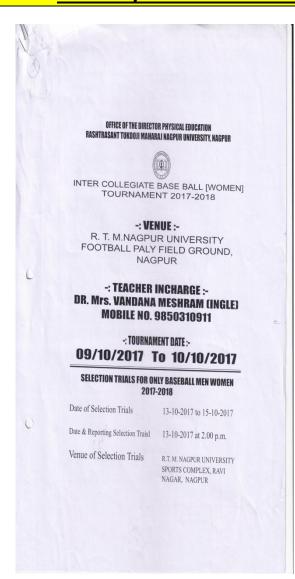

#### Sports-Session 2017-2018

| Sr.<br>No. | Details of the cultural event/ activity/Competition                                                                                                                | Date<br>Fromto              | Organized by the institution/other institution |
|------------|--------------------------------------------------------------------------------------------------------------------------------------------------------------------|-----------------------------|------------------------------------------------|
| 1          | International Yoga Day Yoga Training Program                                                                                                                       | 21/6/2017                   | Organized by the Institution                   |
| 2          | Students' Participation in The Maharashtra Inter-District<br>Rugby Championship 2017 organized by Rugby Association<br>Maharashtra and Rugby Association of Nagpur | 8/5/2017                    | Other institution                              |
| 3          | Training program on 'Empowerment of Girls through sports' on the occasion of National Sports Day.                                                                  | 8/29/2017                   | Organized by the Institution                   |
| 4          | Participation of the students in Inter-Collegiate Yoga<br>Competition organized at RTM Nagpur University on 22 &<br>23 September 2017                              | 9/22/2017 to<br>23/09/2017  | Other institution                              |
| 5          | Participation of College girls in Inter-collegiate Cross Country Competition organized by RTM Nagpur University                                                    | 9/24/2017                   | Other institution                              |
| 6          | Participation in Inter-collegiate Kabaddi Competition organized by RTM Nagpur University                                                                           | 10/4/2017                   | Other institution                              |
| 7          | Participation in Inter-collegiate Baseball Competition organized by RTM Nagpur University                                                                          | 10-10-2017                  | Other institution                              |
| 8          | Participation in Inter-collegiate Kho-Kho Competition/Tournament 2017 organized by RTM Nagpur University                                                           | 10/12/2017 to<br>14/10/17   | Other institution                              |
| 9          | Participation in Inter-collegiate Athletics<br>Competition/Tournament 2017 organized by RTM Nagpur<br>University                                                   | 11/9/2017 to<br>13/11/17    | Other institution                              |
| 10         | Participation of girl from the institution in All India Inter<br>University Baseball in the team of RTM Nagpur University.                                         | 14/11/2017 to<br>18/11/2017 | Other institution                              |
| 11         | Participation of girl from the institution in Inter University West Zone Kabaddi Tournament conducted at Mumbai in the team of RTM Nagpur University.              | 17/11/2017 to 20/11/2017    | Other institution                              |
| 12         | Participation of girls in Inter-University KridaMahotsav At<br>Dapoli in which the three girls represented the RTM NU<br>Team                                      | 27/11/2017 to<br>01/12/2017 | Other institution                              |
| 13         | Participation in Inter-collegiate Badminton Competition/Tournament 2017 organized by RTM Nagpur University                                                         | 04/12/2017 to<br>06/12/2017 | Other institution                              |