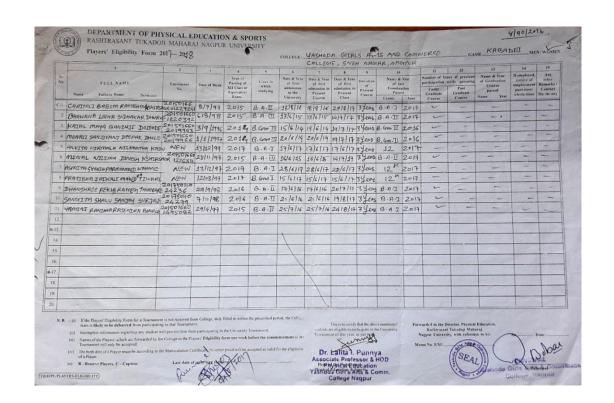

5.3.2 Details of the Sports Activities/ Competitions organized by the institution/ other institutions in which the students of the college participated.

#### Sports-Session 2017-2018

| Sr.<br>No. | Details of the cultural event/ activity/Competition                                                                                                                | Date<br>Fromto              | Organized by the institution/other institution |
|------------|--------------------------------------------------------------------------------------------------------------------------------------------------------------------|-----------------------------|------------------------------------------------|
| 1          | International Yoga Day Yoga Training Program                                                                                                                       | 21/6/2017                   | Organized by the Institution                   |
| 2          | Students' Participation in The Maharashtra Inter-District<br>Rugby Championship 2017 organized by Rugby Association<br>Maharashtra and Rugby Association of Nagpur | 8/5/2017                    | Other institution                              |
| 3          | Training program on 'Empowerment of Girls through sports' on the occasion of National Sports Day.                                                                  | 8/29/2017                   | Organized by the Institution                   |
| 4          | Participation of the students in Inter-Collegiate Yoga<br>Competition organized at RTM Nagpur University on 22 &<br>23 September 2017                              | 9/22/2017 to<br>23/09/2017  | Other institution                              |
| 5          | Participation of College girls in Inter-collegiate Cross Country Competition organized by RTM Nagpur University                                                    | 9/24/2017                   | Other institution                              |
| 6          | Participation in Inter-collegiate Kabaddi Competition organized by RTM Nagpur University                                                                           | 10/4/2017                   | Other institution                              |
| 7          | Participation in Inter-collegiate Baseball Competition organized by RTM Nagpur University                                                                          | 10-10-2017                  | Other institution                              |
| 8          | Participation in Inter-collegiate Kho-Kho Competition/Tournament 2017 organized by RTM Nagpur University                                                           | 10/12/2017 to<br>14/10/17   | Other institution                              |
| 9          | Participation in Inter-collegiate Athletics<br>Competition/Tournament 2017 organized by RTM Nagpur<br>University                                                   | 11/9/2017 to<br>13/11/17    | Other institution                              |
| 10         | Participation of girl from the institution in All India Inter<br>University Baseball in the team of RTM Nagpur University.                                         | 14/11/2017 to<br>18/11/2017 | Other institution                              |
| 11         | Participation of girl from the institution in Inter University West Zone Kabaddi Tournament conducted at Mumbai in the team of RTM Nagpur University.              | 17/11/2017 to 20/11/2017    | Other institution                              |
| 12         | Participation of girls in Inter-University KridaMahotsav At<br>Dapoli in which the three girls represented the RTM NU<br>Team                                      | 27/11/2017 to<br>01/12/2017 | Other institution                              |
| 13         | Participation in Inter-collegiate Badminton Competition/Tournament 2017 organized by RTM Nagpur University                                                         | 04/12/2017 to<br>06/12/2017 | Other institution                              |