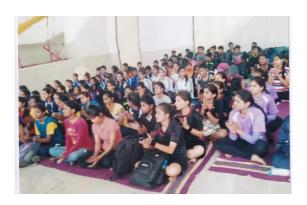

#### **Brief Report**

Yoga Training program was organized on the occasion of International Yoga Day 21<sup>st</sup> June 2017 by the Department of Physical Education and Sports of the Institution. Mr. Pradeep Ghode was the Yoga trainer who trained the students and the staff members. Total 18 teachers and 46 girls students of the institution participated in the training program. Mr. Pradeep Ghode not only demonstrated Yoga Exercises but explained the benefits of each also exercise. The students and teachers were very serious during the program and they participated very actively. The Principal also guided the students on this occasion and called upon them to practice Yoga exercises daily to remain fit and healthy.