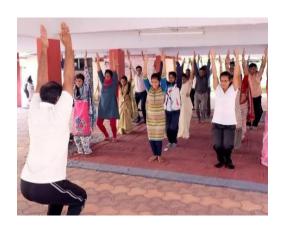

#### **Yoga training Program on International Yoga Day**

Date: 21 June, 2017
Number of Teachers Participated: 13

Number of Teachers Participated: 13

Number of Students Participated: 46 Students

#### **Brief Report**

Yoga Training program was organized on the occasion of International Yoga Day 21<sup>st</sup> June 2017 by the Department of Physical Education and Sports of the Institution. Mr. Pradeep Ghode was the Yoga trainer who trained the students and the staff members. Total 18 teachers and 46 girls students of the institution participated in the training program. Mr. Pradeep Ghode not only demonstrated Yoga Exercises but explained the benefits of each also exercise. The students and teachers were very serious during the program and they participated very actively. The Principal also guided the students on this occasion and called upon them to practice Yoga exercises daily to remain fit and healthy.