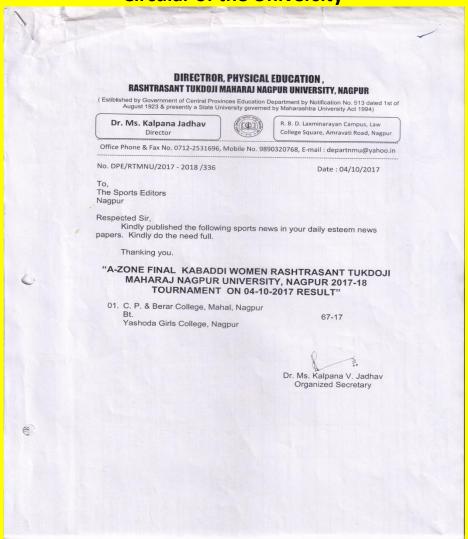

#### Sports-Session 2017-2018

| Sr.<br>No. | Details of the cultural event/ activity/Competition                                                                                                                | Date<br>Fromto              | Organized by the institution/other institution |
|------------|--------------------------------------------------------------------------------------------------------------------------------------------------------------------|-----------------------------|------------------------------------------------|
| 1          | International Yoga Day Yoga Training Program                                                                                                                       | 21/6/2017                   | Organized by the Institution                   |
| 2          | Students' Participation in The Maharashtra Inter-District<br>Rugby Championship 2017 organized by Rugby Association<br>Maharashtra and Rugby Association of Nagpur | 8/5/2017                    | Other institution                              |
| 3          | Training program on 'Empowerment of Girls through sports' on the occasion of National Sports Day.                                                                  | 8/29/2017                   | Organized by the Institution                   |
| 4          | Participation of the students in Inter-Collegiate Yoga<br>Competition organized at RTM Nagpur University on 22 &<br>23 September 2017                              | 9/22/2017 to<br>23/09/2017  | Other institution                              |
| 5          | Participation of College girls in Inter-collegiate Cross Country Competition organized by RTM Nagpur University                                                    | 9/24/2017                   | Other institution                              |
| 6          | Participation in Inter-collegiate Kabaddi Competition organized by RTM Nagpur University                                                                           | 10/4/2017                   | Other institution                              |
| 7          | Participation in Inter-collegiate Baseball Competition organized by RTM Nagpur University                                                                          | 10-10-2017                  | Other institution                              |
| 8          | Participation in Inter-collegiate Kho-Kho Competition/Tournament 2017 organized by RTM Nagpur University                                                           | 10/12/2017 to<br>14/10/17   | Other institution                              |
| 9          | Participation in Inter-collegiate Athletics<br>Competition/Tournament 2017 organized by RTM Nagpur<br>University                                                   | 11/9/2017 to<br>13/11/17    | Other institution                              |
| 10         | Participation of girl from the institution in All India Inter<br>University Baseball in the team of RTM Nagpur University.                                         | 14/11/2017 to<br>18/11/2017 | Other institution                              |
| 11         | Participation of girl from the institution in Inter University West Zone Kabaddi Tournament conducted at Mumbai in the team of RTM Nagpur University.              | 17/11/2017 to 20/11/2017    | Other institution                              |
| 12         | Participation of girls in Inter-University KridaMahotsav At<br>Dapoli in which the three girls represented the RTM NU<br>Team                                      | 27/11/2017 to<br>01/12/2017 | Other institution                              |
| 13         | Participation in Inter-collegiate Badminton Competition/Tournament 2017 organized by RTM Nagpur University                                                         | 04/12/2017 to<br>06/12/2017 | Other institution                              |