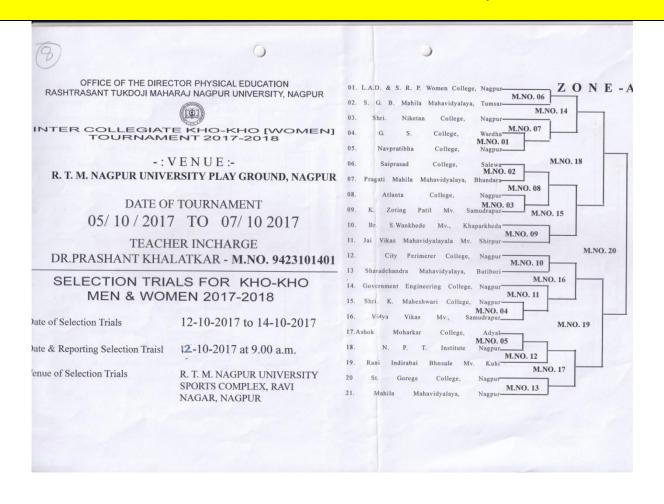

#### Sports-Session 2017-2018

| Sr.<br>No. | Details of the cultural event/ activity/Competition                                                                                                                | Date<br>Fromto              | Organized by the institution/other institution |
|------------|--------------------------------------------------------------------------------------------------------------------------------------------------------------------|-----------------------------|------------------------------------------------|
| 1          | International Yoga Day Yoga Training Program                                                                                                                       | 21/6/2017                   | Organized by the Institution                   |
| 2          | Students' Participation in The Maharashtra Inter-District<br>Rugby Championship 2017 organized by Rugby Association<br>Maharashtra and Rugby Association of Nagpur | 8/5/2017                    | Other institution                              |
| 3          | Training program on 'Empowerment of Girls through sports' on the occasion of National Sports Day.                                                                  | 8/29/2017                   | Organized by the Institution                   |
| 4          | Participation of the students in Inter-Collegiate Yoga<br>Competition organized at RTM Nagpur University on 22 &<br>23 September 2017                              | 9/22/2017 to<br>23/09/2017  | Other institution                              |
| 5          | Participation of College girls in Inter-collegiate Cross Country Competition organized by RTM Nagpur University                                                    | 9/24/2017                   | Other institution                              |
| 6          | Participation in Inter-collegiate Kabaddi Competition organized by RTM Nagpur University                                                                           | 10/4/2017                   | Other institution                              |
| 7          | Participation in Inter-collegiate Baseball Competition organized by RTM Nagpur University                                                                          | 10-10-2017                  | Other institution                              |
| 8          | Participation in Inter-collegiate Kho-Kho Competition/Tournament 2017 organized by RTM Nagpur University                                                           | 10/12/2017 to<br>14/10/17   | Other institution                              |
| 9          | Participation in Inter-collegiate Athletics<br>Competition/Tournament 2017 organized by RTM Nagpur<br>University                                                   | 11/9/2017 to<br>13/11/17    | Other institution                              |
| 10         | Participation of girl from the institution in All India Inter<br>University Baseball in the team of RTM Nagpur University.                                         | 14/11/2017 to<br>18/11/2017 | Other institution                              |
| 11         | Participation of girl from the institution in Inter University West Zone Kabaddi Tournament conducted at Mumbai in the team of RTM Nagpur University.              | 17/11/2017 to 20/11/2017    | Other institution                              |
| 12         | Participation of girls in Inter-University KridaMahotsav At<br>Dapoli in which the three girls represented the RTM NU<br>Team                                      | 27/11/2017 to<br>01/12/2017 | Other institution                              |
| 13         | Participation in Inter-collegiate Badminton Competition/Tournament 2017 organized by RTM Nagpur University                                                         | 04/12/2017 to<br>06/12/2017 | Other institution                              |