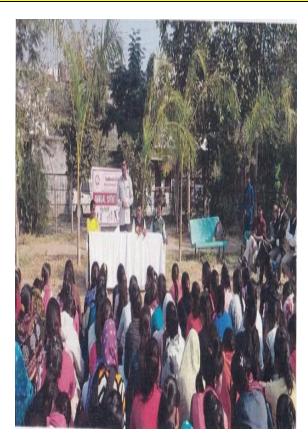

#### **Yoga training Program on International Yoga Day**

Date: 21 June, 2017
Number of Teachers Participated: 13

Number of Teachers Participated: 13

Number of Students Participated: 46 Students

#### **Brief Report**

Yoga Training program was organized on the occasion of International Yoga Day 21<sup>st</sup> June 2017 by the Department of Physical Education and Sports of the Institution. Mr. Pradeep Ghode was the Yoga trainer who trained the students and the staff members. Total 18 teachers and 46 girls students of the institution participated in the training program. Mr. Pradeep Ghode not only demonstrated Yoga Exercises but explained the benefits of each also exercise. The students and teachers were very serious during the program and they participated very actively. The Principal also guided the students on this occasion and called upon them to practice Yoga exercises daily to remain fit and healthy.

#### Report of the event

आंतर राष्ट्रीय योग दिन

अहवाल २०१७—२०१८

यशोदा गर्ल्स आर्ट्स ॲन्ड कॉमर्स कॉलेज येथे तिसरा विश्व योग दिवस आज संपन्न झाला. याकरीता श्रीमान प्रदीप घोडे (योगतञ्ज) जनार्दन स्वामी योगाभ्यासी मंडळ यांना आमंत्रित करण्यात आले. प्राचार्य डॉ. शरद सांबारे यांच्या इस्ते मान्यवराचे स्वागत करण्यात आले. विद्यार्थीनीना सर्वांगीण विकास म्हणजे शारिरीक, मानसीक बीध्दीक, नैतीक, सामाजिक विकास घडवून आणणे हा शिक्षणाचा मुख्य उद्देश आहे. याची पूर्तता करण्यास योगशास्त्र उपयुक्त ठरते. व्यक्तीचे शारिरीक व मानसीक आरोग्य व्यवस्थित राहण्याकरीता त्यांनी मार्गदर्शन केले.