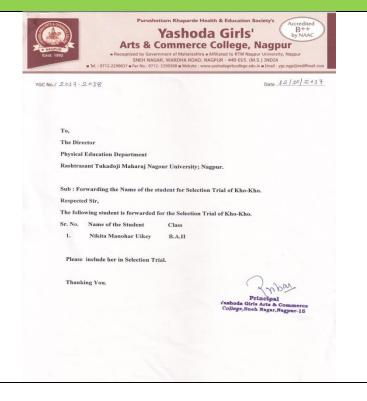

#### Sports-Session 2017-2018

| Sr.<br>No. | Details of the cultural event/ activity/Competition                                                                                                                | Date<br>Fromto              | Organized by the institution/other institution |
|------------|--------------------------------------------------------------------------------------------------------------------------------------------------------------------|-----------------------------|------------------------------------------------|
| 1          | International Yoga Day Yoga Training Program                                                                                                                       | 21/6/2017                   | Organized by the Institution                   |
| 2          | Students' Participation in The Maharashtra Inter-District<br>Rugby Championship 2017 organized by Rugby Association<br>Maharashtra and Rugby Association of Nagpur | 8/5/2017                    | Other institution                              |
| 3          | Training program on 'Empowerment of Girls through sports' on the occasion of National Sports Day.                                                                  | 8/29/2017                   | Organized by the Institution                   |
| 4          | Participation of the students in Inter-Collegiate Yoga<br>Competition organized at RTM Nagpur University on 22 &<br>23 September 2017                              | 9/22/2017 to<br>23/09/2017  | Other institution                              |
| 5          | Participation of College girls in Inter-collegiate Cross Country Competition organized by RTM Nagpur University                                                    | 9/24/2017                   | Other institution                              |
| 6          | Participation in Inter-collegiate Kabaddi Competition organized by RTM Nagpur University                                                                           | 10/4/2017                   | Other institution                              |
| 7          | Participation in Inter-collegiate Baseball Competition organized by RTM Nagpur University                                                                          | 10-10-2017                  | Other institution                              |
| 8          | Participation in Inter-collegiate Kho-Kho Competition/Tournament 2017 organized by RTM Nagpur University                                                           | 10/12/2017 to<br>14/10/17   | Other institution                              |
| 9          | Participation in Inter-collegiate Athletics<br>Competition/Tournament 2017 organized by RTM Nagpur<br>University                                                   | 11/9/2017 to<br>13/11/17    | Other institution                              |
| 10         | Participation of girl from the institution in All India Inter<br>University Baseball in the team of RTM Nagpur University.                                         | 14/11/2017 to<br>18/11/2017 | Other institution                              |
| 11         | Participation of girl from the institution in Inter University West Zone Kabaddi Tournament conducted at Mumbai in the team of RTM Nagpur University.              | 17/11/2017 to 20/11/2017    | Other institution                              |
| 12         | Participation of girls in Inter-University KridaMahotsav At<br>Dapoli in which the three girls represented the RTM NU<br>Team                                      | 27/11/2017 to<br>01/12/2017 | Other institution                              |
| 13         | Participation in Inter-collegiate Badminton Competition/Tournament 2017 organized by RTM Nagpur University                                                         | 04/12/2017 to<br>06/12/2017 | Other institution                              |