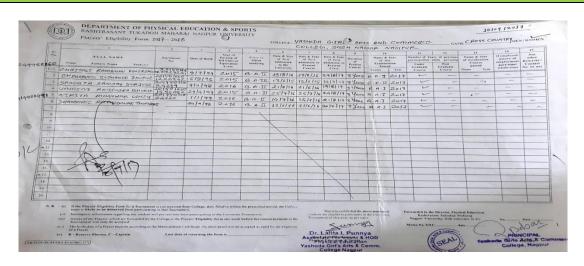

5.3.2 Details of the Sports Activities/ Competitions organized by the institution/ other institutions in which the students of the college participated.

#### Sports-Session 2017-2018

| Sr.<br>No. | Details of the cultural event/ activity/Competition                                                                                                                | Date<br>Fromto              | Organized by the institution/other institution |
|------------|--------------------------------------------------------------------------------------------------------------------------------------------------------------------|-----------------------------|------------------------------------------------|
| 1          | International Yoga Day Yoga Training Program                                                                                                                       | 21/6/2017                   | Organized by the Institution                   |
| 2          | Students' Participation in The Maharashtra Inter-District<br>Rugby Championship 2017 organized by Rugby Association<br>Maharashtra and Rugby Association of Nagpur | 8/5/2017                    | Other institution                              |
| 3          | Training program on 'Empowerment of Girls through sports' on the occasion of National Sports Day.                                                                  | 8/29/2017                   | Organized by the Institution                   |
| 4          | Participation of the students in Inter-Collegiate Yoga<br>Competition organized at RTM Nagpur University on 22 &<br>23 September 2017                              | 9/22/2017 to<br>23/09/2017  | Other institution                              |
| 5          | Participation of College girls in Inter-collegiate Cross Country Competition organized by RTM Nagpur University                                                    | 9/24/2017                   | Other institution                              |
| 6          | Participation in Inter-collegiate Kabaddi Competition organized by RTM Nagpur University                                                                           | 10/4/2017                   | Other institution                              |
| 7          | Participation in Inter-collegiate Baseball Competition organized by RTM Nagpur University                                                                          | 10-10-2017                  | Other institution                              |
| 8          | Participation in Inter-collegiate Kho-Kho Competition/Tournament 2017 organized by RTM Nagpur University                                                           | 10/12/2017 to<br>14/10/17   | Other institution                              |
| 9          | Participation in Inter-collegiate Athletics<br>Competition/Tournament 2017 organized by RTM Nagpur<br>University                                                   | 11/9/2017 to<br>13/11/17    | Other institution                              |
| 10         | Participation of girl from the institution in All India Inter<br>University Baseball in the team of RTM Nagpur University.                                         | 14/11/2017 to<br>18/11/2017 | Other institution                              |
| 11         | Participation of girl from the institution in Inter University West Zone Kabaddi Tournament conducted at Mumbai in the team of RTM Nagpur University.              | 17/11/2017 to 20/11/2017    | Other institution                              |
| 12         | Participation of girls in Inter-University KridaMahotsav At<br>Dapoli in which the three girls represented the RTM NU<br>Team                                      | 27/11/2017 to<br>01/12/2017 | Other institution                              |
| 13         | Participation in Inter-collegiate Badminton Competition/Tournament 2017 organized by RTM Nagpur University                                                         | 04/12/2017 to<br>06/12/2017 | Other institution                              |