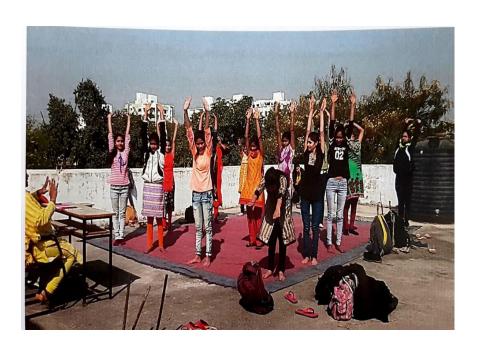

#### **Yoga training Program on International Yoga Day**

Date: 21 June, 2017
Number of Teachers Participated: 13

Number of Teachers Participated: 13

Number of Students Participated: 46 Students

#### **Brief Report**

Yoga Training program was organized on the occasion of International Yoga Day 21<sup>st</sup> June 2017 by the Department of Physical Education and Sports of the Institution. Mr. Pradeep Ghode was the Yoga trainer who trained the students and the staff members. Total 18 teachers and 46 girls students of the institution participated in the training program. Mr. Pradeep Ghode not only demonstrated Yoga Exercises but explained the benefits of each also exercise. The students and teachers were very serious during the program and they participated very actively. The Principal also guided the students on this occasion and called upon them to practice Yoga exercises daily to remain fit and healthy.

#### Report of the event

आंतर राष्ट्रीय योग दिन

अहवाल २०१७—२०१८

यशोदा गर्ल्स आर्ट्स ॲन्ड कॉमर्स कॉलेज येथे तिसरा विश्व योग दिवस आज संपन्न झाला. याकरीता श्रीमान प्रदीप घोडे (योगतञ्ज) जनार्दन स्वामी योगाभ्यासी मंडळ यांना आमंत्रित करण्यात आले. प्राचार्य डॉ. शरद सांबारे यांच्या इस्ते मान्यवराचे स्वागत करण्यात आले. विद्यार्थीनीना सर्वांगीण विकास म्हणजे शारिरीक, मानसीक बीध्दीक, नैतीक, सामाजिक विकास घडवून आणणे हा शिक्षणाचा मुख्य उद्देश आहे. याची पूर्तता करण्यास योगशास्त्र उपयुक्त ठरते. व्यक्तीचे शारिरीक व मानसीक आरोग्य व्यवस्थित राहण्याकरीता त्यांनी मार्गदर्शन केले.