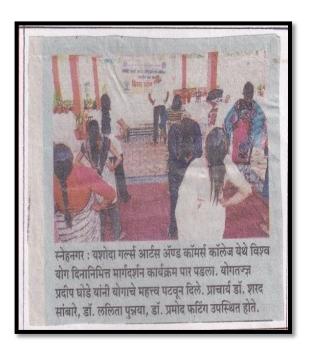

#### Report of the event

आंतर राष्ट्रीय योग दिन

अहवाल २०१७—२०१८

यशोदा गर्ल्स आर्ट्स ॲन्ड कॉमर्स कॉलेज येथे तिसरा विश्व योग दिवस आज संपन्न झाला. याकरीता श्रीमान प्रदीप घोडे (योगतञ्ज) जनार्दन स्वामी योगाभ्यासी मंडळ यांना आमंत्रित करण्यात आले. प्राचार्य डॉ. शरद सांबारे यांच्या इस्ते मान्यवराचे स्वागत करण्यात आले. विद्यार्थीनीना सर्वांगीण विकास म्हणजे शारिरीक, मानसीक बीध्दीक, नैतीक, सामाजिक विकास घडवून आणणे हा शिक्षणाचा मुख्य उद्देश आहे. याची पूर्तता करण्यास योगशास्त्र उपयुक्त ठरते. व्यक्तीचे शारिरीक व मानसीक आरोग्य व्यवस्थित राहण्याकरीता त्यांनी मार्गदर्शन केले.

वेगळे-वेगळे आसन, प्राणायाम प्रात्याक्षिकाव्यारे करुन दाखविले व करवून घेतले तसेच योग्य साल्वीक आहार, विश्रांती व जीवनाकडे बघण्याचा सकारत्मक दृष्टिकोन याविषयी माहिती दिली.

निरामय आरोग्यासाठी योगसाधनेशिवाय पर्याय नाही. यासाठी नियमीत सराव महत्वाचा आहे असे मत महाविद्यालयाच्या प्राचार्य डॉ. शरद सांबारे यांनी वक्तव्य केले. कार्यक्रमाचे संचालन डॉ. ललीता पुन्नया व आभार डॉ. प्रमोद फर्टींग यांनी मानले. या कार्यक्रमात सर्व विद्यार्थीनी, प्राध्यापक व शिक्षकेत्तर कर्मचारी यांचा सहभाग होता.