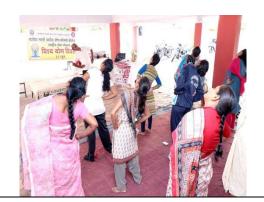

#### **Yoga training Program on International Yoga Day**

Date: 21 June, 2017
Number of Teachers Participated: 13

Number of Teachers Participated: 13

Number of Students Participated: 46 Students

#### **Brief Report**

Yoga Training program was organized on the occasion of International Yoga Day 21<sup>st</sup> June 2017 by the Department of Physical Education and Sports of the Institution. Mr. Pradeep Ghode was the Yoga trainer who trained the students and the staff members. Total 18 teachers and 46 girls students of the institution participated in the training program. Mr. Pradeep Ghode not only demonstrated Yoga Exercises but explained the benefits of each also exercise. The students and teachers were very serious during the program and they participated very actively. The Principal also guided the students on this occasion and called upon them to practice Yoga exercises daily to remain fit and healthy.