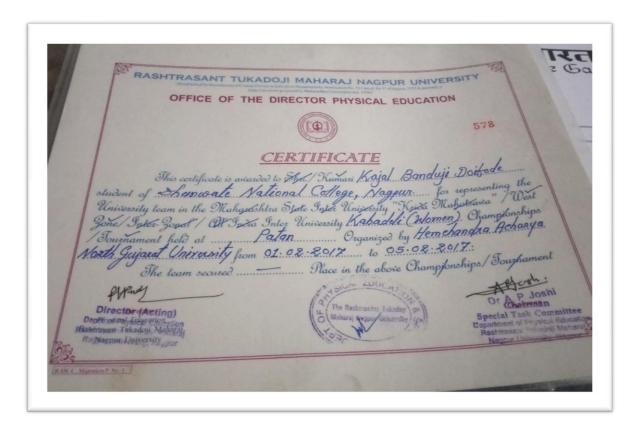

#### Sports-Session 2017-2018

| Sr.<br>No. | Details of the cultural event/ activity/Competition                                                                                                                | Date<br>Fromto              | Organized by the institution/other institution |
|------------|--------------------------------------------------------------------------------------------------------------------------------------------------------------------|-----------------------------|------------------------------------------------|
| 1          | International Yoga Day Yoga Training Program                                                                                                                       | 21/6/2017                   | Organized by the Institution                   |
| 2          | Students' Participation in The Maharashtra Inter-District<br>Rugby Championship 2017 organized by Rugby Association<br>Maharashtra and Rugby Association of Nagpur | 8/5/2017                    | Other institution                              |
| 3          | Training program on 'Empowerment of Girls through sports' on the occasion of National Sports Day.                                                                  | 8/29/2017                   | Organized by the Institution                   |
| 4          | Participation of the students in Inter-Collegiate Yoga<br>Competition organized at RTM Nagpur University on 22 &<br>23 September 2017                              | 9/22/2017 to<br>23/09/2017  | Other institution                              |
| 5          | Participation of College girls in Inter-collegiate Cross Country Competition organized by RTM Nagpur University                                                    | 9/24/2017                   | Other institution                              |
| 6          | Participation in Inter-collegiate Kabaddi Competition organized by RTM Nagpur University                                                                           | 10/4/2017                   | Other institution                              |
| 7          | Participation in Inter-collegiate Baseball Competition organized by RTM Nagpur University                                                                          | 10-10-2017                  | Other institution                              |
| 8          | Participation in Inter-collegiate Kho-Kho Competition/Tournament 2017 organized by RTM Nagpur University                                                           | 10/12/2017 to<br>14/10/17   | Other institution                              |
| 9          | Participation in Inter-collegiate Athletics<br>Competition/Tournament 2017 organized by RTM Nagpur<br>University                                                   | 11/9/2017 to<br>13/11/17    | Other institution                              |
| 10         | Participation of girl from the institution in All India Inter<br>University Baseball in the team of RTM Nagpur University.                                         | 14/11/2017 to<br>18/11/2017 | Other institution                              |
| 11         | Participation of girl from the institution in Inter University West Zone Kabaddi Tournament conducted at Mumbai in the team of RTM Nagpur University.              | 17/11/2017 to 20/11/2017    | Other institution                              |
| 12         | Participation of girls in Inter-University KridaMahotsav At<br>Dapoli in which the three girls represented the RTM NU<br>Team                                      | 27/11/2017 to<br>01/12/2017 | Other institution                              |
| 13         | Participation in Inter-collegiate Badminton Competition/Tournament 2017 organized by RTM Nagpur University                                                         | 04/12/2017 to<br>06/12/2017 | Other institution                              |