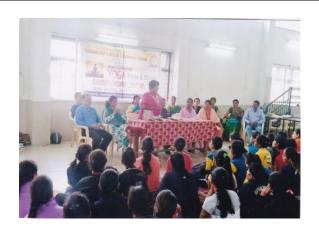

#### **Yoga training Program on International Yoga Day**

Date: 21 June, 2017
Number of Teachers Participated: 13

Number of Teachers Participated: 13

Number of Students Participated: 46 Students

#### **Brief Report**

Yoga Training program was organized on the occasion of International Yoga Day 21<sup>st</sup> June 2017 by the Department of Physical Education and Sports of the Institution. Mr. Pradeep Ghode was the Yoga trainer who trained the students and the staff members. Total 18 teachers and 46 girls students of the institution participated in the training program. Mr. Pradeep Ghode not only demonstrated Yoga Exercises but explained the benefits of each also exercise. The students and teachers were very serious during the program and they participated very actively. The Principal also guided the students on this occasion and called upon them to practice Yoga exercises daily to remain fit and healthy.