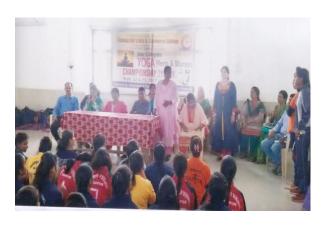

#### **Yoga training Program on International Yoga Day**

Date: 21 June, 2017
Number of Teachers Participated: 13

Number of Teachers Participated: 13

Number of Students Participated: 46 Students

#### **Brief Report**

Yoga Training program was organized on the occasion of International Yoga Day 21<sup>st</sup> June 2017 by the Department of Physical Education and Sports of the Institution. Mr. Pradeep Ghode was the Yoga trainer who trained the students and the staff members. Total 18 teachers and 46 girls students of the institution participated in the training program. Mr. Pradeep Ghode not only demonstrated Yoga Exercises but explained the benefits of each also exercise. The students and teachers were very serious during the program and they participated very actively. The Principal also guided the students on this occasion and called upon them to practice Yoga exercises daily to remain fit and healthy.