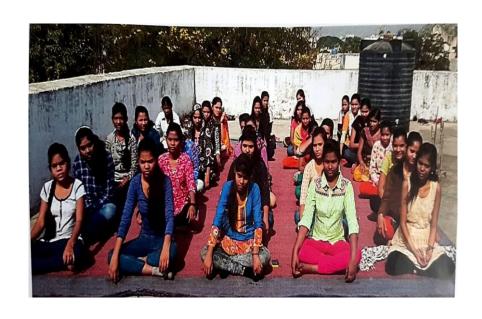

#### **Yoga training Program on International Yoga Day**

Date: 21 June, 2017
Number of Teachers Participated: 13

Number of Teachers Participated: 13

Number of Students Participated: 46 Students

#### **Brief Report**

Yoga Training program was organized on the occasion of International Yoga Day 21<sup>st</sup> June 2017 by the Department of Physical Education and Sports of the Institution. Mr. Pradeep Ghode was the Yoga trainer who trained the students and the staff members. Total 18 teachers and 46 girls students of the institution participated in the training program. Mr. Pradeep Ghode not only demonstrated Yoga Exercises but explained the benefits of each also exercise. The students and teachers were very serious during the program and they participated very actively. The Principal also guided the students on this occasion and called upon them to practice Yoga exercises daily to remain fit and healthy.

#### Report of the event

आंतर राष्ट्रीय योग दिन

अहवाल २०१७—२०१८

यशोदा गर्ल्स आर्ट्स ॲन्ड कॉमर्स कॉलेज येथे तिसरा विश्व योग दिवस आज संपन्न झाला. याकरीता श्रीमान प्रदीप घोडे (योगतञ्ज) जनार्दन स्वामी योगाभ्यासी मंडळ यांना आमंत्रित करण्यात आले. प्राचार्य डॉ. शरद सांबारे यांच्या इस्ते मान्यवराचे स्वागत करण्यात आले. विद्यार्थीनीना सर्वांगीण विकास म्हणजे शारिरीक, मानसीक बीध्दीक, नैतीक, सामाजिक विकास घडवून आणणे हा शिक्षणाचा मुख्य उद्देश आहे. याची पूर्तता करण्यास योगशास्त्र उपयुक्त ठरते. व्यक्तीचे शारिरीक व मानसीक आरोग्य व्यवस्थित राहण्याकरीता त्यांनी मार्गदर्शन केले.