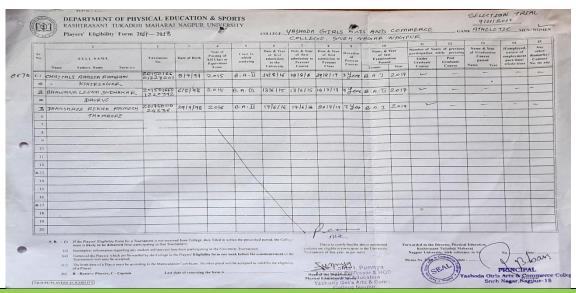

5.3.2 Details of the Sports Activities/ Competitions organized by the institution/ other institutions in which the students of the college participated.

#### Sports-Session 2017-2018

| Sr.<br>No. | Details of the cultural event/ activity/Competition                                                                                                                | Date<br>Fromto              | Organized by the institution/other institution |
|------------|--------------------------------------------------------------------------------------------------------------------------------------------------------------------|-----------------------------|------------------------------------------------|
| 1          | International Yoga Day Yoga Training Program                                                                                                                       | 21/6/2017                   | Organized by the Institution                   |
| 2          | Students' Participation in The Maharashtra Inter-District<br>Rugby Championship 2017 organized by Rugby Association<br>Maharashtra and Rugby Association of Nagpur | 8/5/2017                    | Other institution                              |
| 3          | Training program on 'Empowerment of Girls through sports' on the occasion of National Sports Day.                                                                  | 8/29/2017                   | Organized by the Institution                   |
| 4          | Participation of the students in Inter-Collegiate Yoga<br>Competition organized at RTM Nagpur University on 22 &<br>23 September 2017                              | 9/22/2017 to<br>23/09/2017  | Other institution                              |
| 5          | Participation of College girls in Inter-collegiate Cross Country Competition organized by RTM Nagpur University                                                    | 9/24/2017                   | Other institution                              |
| 6          | Participation in Inter-collegiate Kabaddi Competition organized by RTM Nagpur University                                                                           | 10/4/2017                   | Other institution                              |
| 7          | Participation in Inter-collegiate Baseball Competition organized by RTM Nagpur University                                                                          | 10-10-2017                  | Other institution                              |
| 8          | Participation in Inter-collegiate Kho-Kho Competition/Tournament 2017 organized by RTM Nagpur University                                                           | 10/12/2017 to<br>14/10/17   | Other institution                              |
| 9          | Participation in Inter-collegiate Athletics<br>Competition/Tournament 2017 organized by RTM Nagpur<br>University                                                   | 11/9/2017 to<br>13/11/17    | Other institution                              |
| 10         | Participation of girl from the institution in All India Inter<br>University Baseball in the team of RTM Nagpur University.                                         | 14/11/2017 to<br>18/11/2017 | Other institution                              |
| 11         | Participation of girl from the institution in Inter University West Zone Kabaddi Tournament conducted at Mumbai in the team of RTM Nagpur University.              | 17/11/2017 to 20/11/2017    | Other institution                              |
| 12         | Participation of girls in Inter-University KridaMahotsav At<br>Dapoli in which the three girls represented the RTM NU<br>Team                                      | 27/11/2017 to<br>01/12/2017 | Other institution                              |
| 13         | Participation in Inter-collegiate Badminton Competition/Tournament 2017 organized by RTM Nagpur University                                                         | 04/12/2017 to<br>06/12/2017 | Other institution                              |