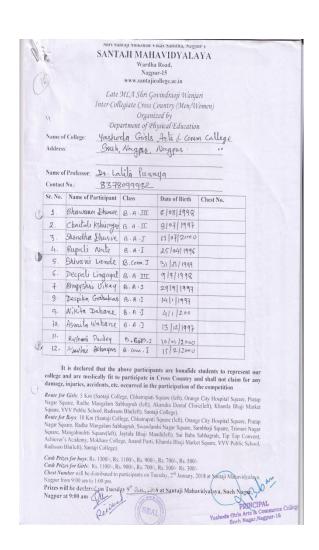

| 14 | participation of girls in State AtyaPatya Championship held at Solapur                                                                                 | 20/12/2017 to<br>22/12/17   | Other institution               |
|----|--------------------------------------------------------------------------------------------------------------------------------------------------------|-----------------------------|---------------------------------|
| 15 | Participation in Inter-collegiate Cross Country Competition organized by Santaji College, Nagpur                                                       | 9/1/2018                    | Other institution               |
| 16 | Yogasana Workshop organized at the Institution for the students                                                                                        | 12/1/2018                   | Organized by the Institution    |
| 17 | Participation of students in National Championship AtyaPatya Competition held at Shirdi                                                                | 12/1/2018 to<br>14/1/2018   | Other institution               |
| 18 | Annaul Sports Competition organzied in college                                                                                                         | 23/1/2018 to<br>25/1/2018   | Organized by the<br>Institution |
| 19 | Participation in Inter-collegiate net ball Selection Competition 2017 organized by RTMNU2017                                                           | 30/01/2018 to<br>31/01/2018 | Other institution               |
| 20 | Particiapation of students in Self Defense Training Programnorgnzied at IshwarDeshmukh College of Physical Education, nagpur on behalf of KridaBharati | 12/1/2018 to<br>13/1/2018   | Other institution               |
| 21 | Participation in Inter collegiate soft ball competition organzied by RTM Nagpur University                                                             | 15/2/2018 to<br>17/2/2018   | Other institution               |
| 22 | Representation of the player from the institution in All India Inter University NET BALL Tournaments                                                   | 20/2/2018 to<br>23/2/2018   | Other institution               |