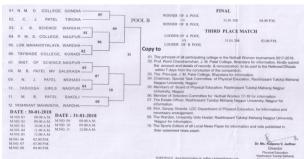

उद्घाटनप्रसंगी नाशिकराव तिरपुडे महाविद्यालयाचे प्राचार्य डॉ. विवेक अवसरे यांच्या हस्ते महोत्सवाचे उद्घाटन झाले.

माजी प्राचार्य डॉ. अलका देशमुख, संस्थेच्या अध्यक्ष रत्नमाला खापर्डें, प्रा. श्रीकांत घोगरे, प्राचार्य व सांस्कृतिक महोत्सव साजरा डॉ. शरद सांबारे उपस्थित होते. करण्यात आला. क्रीडा स्पर्धेच्या महोत्सवात क्रीडा व सांस्कृतिक कार्यक्रमातील विजेत्यांना पारितोषिक देऊन गौरविण्यात आले. डॉ. वनिता हिंगे यांनी संचालन केले. प्रा. प्रकाश सोनक यांनी आभार मानले.





Affiliated to Rashtrasant Tukadoji Maharaj Nagpur University, Nagpur NAAC Accreditation B++ with 2. 82 CGPA
Sneh Nagar, Wardha Road, Nagpur. 440015

# Participation in Inter-collegiate net ball Selection Competition 2017 organized by RTMNU2017 Date 30-1-2018 to 31-01-2018

Fixture of the competition

Fixture of the competition





### Letter to the University for Participation

# Yashoda Girls' Arts & Commerce College, Nagpur



### Eligibility form submitted to the University





Affiliated to Rashtrasant Tukadoji Maharaj Nagpur University, Nagpur NAAC Accreditation B++ with 2. 82 CGPA
Sneh Nagar, Wardha Road, Nagpur. 440015

# Self- Defence Workshop organized at the Institution for the students in collaboration with Krida Bharti Date :28/2/2018

<u>Title of the event : RIGHT TO FEEL SAFE</u>

(Circular/Notice & Brochure of the program)







Affiliated to Rashtrasant Tukadoji Maharaj Nagpur University, Nagpur NAAC Accreditation B++ with 2. 82 CGPA Sneh Nagar, Wardha Road, Nagpur. 440015

# Self- Defence Workshop organized at the Institution for the students in collaboration with Krida Bharti

# Report of the e