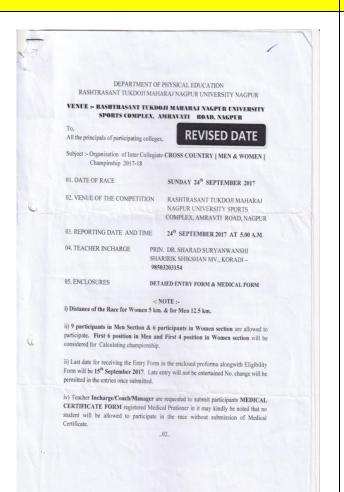

#### Sports-Session 2017-2018

| Sr.<br>No. | Details of the cultural event/ activity/Competition                                                                                                                | Date<br>Fromto              | Organized by the institution/other institution |
|------------|--------------------------------------------------------------------------------------------------------------------------------------------------------------------|-----------------------------|------------------------------------------------|
| 1          | International Yoga Day Yoga Training Program                                                                                                                       | 21/6/2017                   | Organized by the Institution                   |
| 2          | Students' Participation in The Maharashtra Inter-District<br>Rugby Championship 2017 organized by Rugby Association<br>Maharashtra and Rugby Association of Nagpur | 8/5/2017                    | Other institution                              |
| 3          | Training program on 'Empowerment of Girls through sports' on the occasion of National Sports Day.                                                                  | 8/29/2017                   | Organized by the Institution                   |
| 4          | Participation of the students in Inter-Collegiate Yoga<br>Competition organized at RTM Nagpur University on 22 &<br>23 September 2017                              | 9/22/2017 to<br>23/09/2017  | Other institution                              |
| 5          | Participation of College girls in Inter-collegiate Cross Country Competition organized by RTM Nagpur University                                                    | 9/24/2017                   | Other institution                              |
| 6          | Participation in Inter-collegiate Kabaddi Competition organized by RTM Nagpur University                                                                           | 10/4/2017                   | Other institution                              |
| 7          | Participation in Inter-collegiate Baseball Competition organized by RTM Nagpur University                                                                          | 10-10-2017                  | Other institution                              |
| 8          | Participation in Inter-collegiate Kho-Kho Competition/Tournament 2017 organized by RTM Nagpur University                                                           | 10/12/2017 to<br>14/10/17   | Other institution                              |
| 9          | Participation in Inter-collegiate Athletics<br>Competition/Tournament 2017 organized by RTM Nagpur<br>University                                                   | 11/9/2017 to<br>13/11/17    | Other institution                              |
| 10         | Participation of girl from the institution in All India Inter<br>University Baseball in the team of RTM Nagpur University.                                         | 14/11/2017 to<br>18/11/2017 | Other institution                              |
| 11         | Participation of girl from the institution in Inter University West Zone Kabaddi Tournament conducted at Mumbai in the team of RTM Nagpur University.              | 17/11/2017 to 20/11/2017    | Other institution                              |
| 12         | Participation of girls in Inter-University KridaMahotsav At<br>Dapoli in which the three girls represented the RTM NU<br>Team                                      | 27/11/2017 to<br>01/12/2017 | Other institution                              |
| 13         | Participation in Inter-collegiate Badminton Competition/Tournament 2017 organized by RTM Nagpur University                                                         | 04/12/2017 to<br>06/12/2017 | Other institution                              |