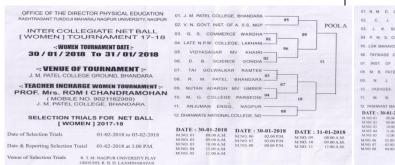

डा उद्घाटनप्रसंगी नाशिकराव तिरपुडे महाविद्यालयाचे प्राचार्य डॉ. विवेक अवसरे यांच्या हस्ते महोत्सवाचे उद्घाटन झाले.

माजी प्राचार्य डॉ. अलका देशमुख, संस्थेच्या अध्यक्ष रत्नमाला खापर्डें, प्रा. श्रीकांत घोगरे, प्राचार्य व सांस्कृतिक महोत्सव साजरा डॉ. शरद सांबारे उपस्थित होते. करण्यात आला. क्रीडा स्पर्धेच्या महोत्सवात क्रीडा व सांस्कृतिक कार्यक्रमातील विजेत्यांना पारितोषिक देऊन गौरविण्यात आले. डॉ. वनिता हिंगे यांनी संचालन केले. प्रा. प्रकाश सोनक यांनी आभार मानले.





Affiliated to Rashtrasant Tukadoji Maharaj Nagpur University, Nagpur NAAC Accreditation B++ with 2. 82 CGPA
Sneh Nagar, Wardha Road, Nagpur. 440015

# Participation in Inter-collegiate net ball Selection Competition 2017 organized by RTMNU2017 Date 30-1-2018 to 31-01-2018

Fixture of the competition

Fixture of the competition





### Letter to the University for Participation

# Yashoda Girls' Arts & Commerce College, Nagpur



### Eligibility form submitted to the University





Affiliated to Rashtrasant Tukadoji Maharaj Nagpur University, Nagpur NAAC Accreditation B++ with 2. 82 CGPA
Sneh Nagar, Wardha Road, Nagpur. 440015

# Self- Defence Workshop organized at the Institution for the students in collaboration with Krida Bharti Date :28/2/2018

<u>Title of the event : RIGHT TO FEEL SAFE</u>

(Circular/Notice & Brochure of the program)







Affiliated to Rashtrasant Tukadoji Maharaj Nagpur University, Nagpur NAAC Accreditation B++ with 2. 82 CGPA Sneh Nagar, Wardha Road, Nagpur. 440015

# Self- Defence Workshop organized at the Institution for the students in collaboration with Krida Bharti

# Report of the