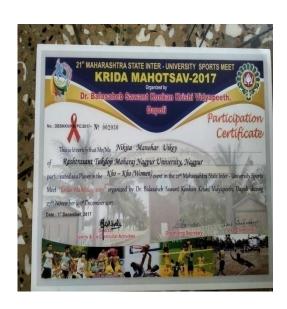

#### Sports-Session 2017-2018

| Sr.<br>No. | Details of the cultural event/ activity/Competition                                                                                                                | Date<br>Fromto              | Organized by the institution/other institution |
|------------|--------------------------------------------------------------------------------------------------------------------------------------------------------------------|-----------------------------|------------------------------------------------|
| 1          | International Yoga Day Yoga Training Program                                                                                                                       | 21/6/2017                   | Organized by the Institution                   |
| 2          | Students' Participation in The Maharashtra Inter-District<br>Rugby Championship 2017 organized by Rugby Association<br>Maharashtra and Rugby Association of Nagpur | 8/5/2017                    | Other institution                              |
| 3          | Training program on 'Empowerment of Girls through sports' on the occasion of National Sports Day.                                                                  | 8/29/2017                   | Organized by the Institution                   |
| 4          | Participation of the students in Inter-Collegiate Yoga<br>Competition organized at RTM Nagpur University on 22 &<br>23 September 2017                              | 9/22/2017 to<br>23/09/2017  | Other institution                              |
| 5          | Participation of College girls in Inter-collegiate Cross Country Competition organized by RTM Nagpur University                                                    | 9/24/2017                   | Other institution                              |
| 6          | Participation in Inter-collegiate Kabaddi Competition organized by RTM Nagpur University                                                                           | 10/4/2017                   | Other institution                              |
| 7          | Participation in Inter-collegiate Baseball Competition organized by RTM Nagpur University                                                                          | 10-10-2017                  | Other institution                              |
| 8          | Participation in Inter-collegiate Kho-Kho Competition/Tournament 2017 organized by RTM Nagpur University                                                           | 10/12/2017 to<br>14/10/17   | Other institution                              |
| 9          | Participation in Inter-collegiate Athletics<br>Competition/Tournament 2017 organized by RTM Nagpur<br>University                                                   | 11/9/2017 to<br>13/11/17    | Other institution                              |
| 10         | Participation of girl from the institution in All India Inter<br>University Baseball in the team of RTM Nagpur University.                                         | 14/11/2017 to<br>18/11/2017 | Other institution                              |
| 11         | Participation of girl from the institution in Inter University West Zone Kabaddi Tournament conducted at Mumbai in the team of RTM Nagpur University.              | 17/11/2017 to 20/11/2017    | Other institution                              |
| 12         | Participation of girls in Inter-University KridaMahotsav At<br>Dapoli in which the three girls represented the RTM NU<br>Team                                      | 27/11/2017 to<br>01/12/2017 | Other institution                              |
| 13         | Participation in Inter-collegiate Badminton Competition/Tournament 2017 organized by RTM Nagpur University                                                         | 04/12/2017 to<br>06/12/2017 | Other institution                              |