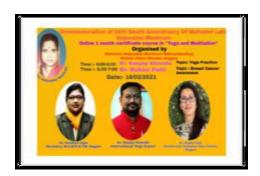

r, Nagpur-15.

या अभ्यस्क्रमात योग, ध्यानसाधना, आहारशास्त्र, निसर्गउपचार, इलेक्ट्रो होमिओपंथी, स्तन कर्करोग, तणाव व्यवस्थापन इत्यादी विषयावर इंजिनियर संजय खोंडे, श्री सचिन माथूरकर, इंजिनियर श्रुती खोंडे, डॉ. संजय खलतकर, डॉ. इशिता खलतकर, कु. वैदेही इंगळे, डॉ. राजेश्री पेंडारकर, डॉ. विनोद मुने, डॉ. विद्या लांजेवार, डॉ. दिनेश लांजेवार, डॉ. सी. डी. नाईक, डॉ. रोहिनी पाटील, डॉ. शुषमा देशमुख, डॉ. लिलता पुत्रय्या, डॉ. लीना विरे काळमेष यांनि मार्गदर्शन केले.

कार्यक्रमात योग प्रशिक्षण अभ्यासक्रमाचा आढावा वाचन डॉ. वंदना मेश्राम-इंगळे यांनी केले. सूत्र संचालन डॉ. ललिता पुन्नय्या यांनी केले व डॉ. शुभाष दाढे यांनी आभार व्यक्त केले.



Yashoda Girls Arts & Commerce College Sneh Nagar, Nagpur-15.

Date: 27-1-2021 to 27-2-2021

## Photograph of the event













Date: 27-1-2021 to 27-2-2021

















Date: 27-1-2021 to 27-2-2021

# Report of the event

# Photograph of the event













Date: 27-1-2021 to 27-2-2021

#### **BRIEF REPORT**

One month Yoga and Meditation camp from 27-01-2021 to 27-01-2021 was organised as cluster activity in collaboration with Matoshri Anjanabai Bahuuddeshiy Mahila Vikas mandal, Sahayogi tatvavdhan physical Education Institute, New Delhi, Yashoda Girl's College, Nagpur, College of Social work Kamptee, N. J. Patel College, Mohadi and SRBT Mahila College Mouda . Total 54 Girls from the college participated in the one month training camp .The event was a grand success as the resource persons explained all sorts of remedies to remain healthy and fit by doing Yoga exercises and by following regular meditation .