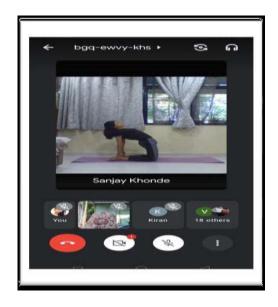

#### 29/9/2020b To 05/10/2020

A seven-day yoga training workshop was organized by the physical education department of the collegee. Yoga expert professor Dr. Sanjay Khadatkar Assistant Professor, Department of Physical Education, Santaji College, Nagpur was invited. On the occasion of the inauguration, The introductory speech was made by Professor Lalita Punnayya. The mental and physical health of all is deteriorating due to the corona epidemic in the whole world. There are many problems to be faced. Prevention is better than Cure. To maintain your health, you need to increase your immunity along with Social Distancing, Sanitize, Hand Wash, Mask. Your diet along with yoga, meditation, retention, breathing technique helps to maintain good mental and physical health of the person. Stress is relieved, peace of mind is enhanced and immunity is enhanced. Negative thinking goes away and stress is relieved.