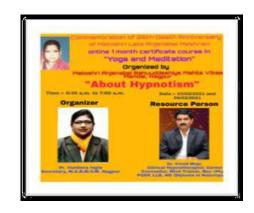

#### Report of the event

दिनांक २९/०८/२०२०

कार्यक्रमाचे नाव : आंतरराष्ट्रीय ई परिषद

२९ ऑगस्ट रोजी राष्ट्रीय खेळ दिवसाच्या निमित्य एस.के. पोरवाल कॉलेज कामठी , फिजीकल एज्युकेशन ऊण्डाटीण ऑफ इंडिया (पेफी) न्यू दिल्ली यांच्या सहयोगाने, धनवटे नेशनल कॉलेज, यशोदा गर्ल्स आर्स अँड कॉमर्स कॉलेज, नागपूर, शरदराव पवार कला व वाणिज्य महाविध्यालय गडचांदूर आणि एस.पी. विधी महाविध्यालय चंद्रपूर यांच्या संयुक्त विध्यमाने "Role of Holistic Approaches to Yoga during COVID -19" ऑतरराष्ट्रीय ई परिषद आयोजित करण्यात आले. प्रमुख अतिथी म्हणून लक्ष्मीवाई राष्ट्रीय शारीरिक शिक्षण विद्यापीठ ग्वालियर चे कुलगुरू डाँ. दिलीप कुमार दुरेहा, विशेष अतिथी फेफी) PEFI) न्यू दिल्ली चे कार्यकारी अध्यक्ष डाँ. एके उप्पल, नागपूर शारीरक शिक्षण विभागाचे पूर्व निर्देशक डाँ. श्रीदर्शन देसाई, फेफी) PEFI) न्यू दिल्ली चे राष्ट्रीय सचिव डाँजैन पियुष . तसेच राष्ट्रसंत तुकडोजी महाराज नागपूर विद्यापीठाचे कुलसचिव डाँ. पुरणचंद्र मेश्राम उपस्थित होते. सर्वांनी राष्ट्रीय खेळ दिवसाच्या शुभेच्छा दिल्या. या आंतरराष्ट्रीय ई परिषदेत "कोरोना संक्रमणात योगाची विविध भूमिका", "योगयुक्त जीवन", "स्वास्थ आणि प्राणयाम" या विषयावर डाँ. डॉघरोटे .एम.एम . निर्देशक लोणावळा योग संस्थान पुणे, डाँ. कुमकुम बोराडकर सहयोगी प्राध्यापक नागपूर शारिरीक शिक्षण महाविध्यालय नागपूर, डाँ. प्रतिमा विशेष्ठ सहयोगी प्राध्यापक लक्ष्मीवाई राष्ट्रीय शारीरिक शिक्षण विद्यापीठ ग्वालियर यांनी मार्गदर्शन केले.