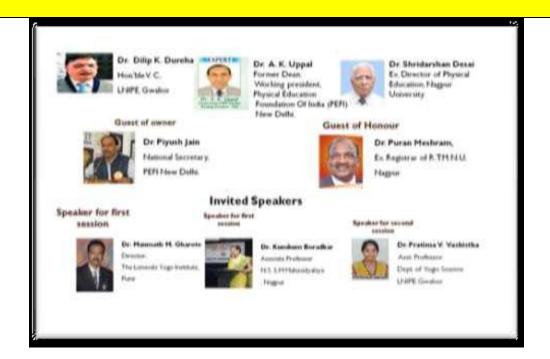

#### Report of the event

दिनांक २९/०८/२०२०

कार्यक्रमाचे नाव : आंतरराष्ट्रीय ई परिषद

२९ ऑगस्ट रोजी राष्ट्रीय खेळ दिवसाच्या निमित्य एस.के. पोरवाल कॉलेज कामठी , फिजीकल एज्युकेशन ऊण्डाटीण ऑफ इंडिया (पेफी) न्यू दिल्ली यांच्या सहयोगाने, धनवटे नेशनल कॉलेज, यशोदा गर्ल्स आर्स अँड कॉमर्स कॉलेज, नागपूर, शरदराव पवार कला व वाणिज्य महाविध्यालय गडचांदूर आणि एस.पी. विधी महाविध्यालय चंद्रपूर यांच्या संयुक्त विध्यमाने "Role of Holistic Approaches to Yoga during COVID -19" ऑतरराष्ट्रीय ई परिषद आयोजित करण्यात आले. प्रमुख अतिथी म्हणून लक्ष्मीवाई राष्ट्रीय शारीरिक शिक्षण विद्यापीठ ग्वालियर चे कुलगुरू डाँ. दिलीप कुमार दुरेहा, विशेष अतिथी फेफी) PEFI) न्यू दिल्ली चे कार्यकारी अध्यक्ष डाँ. एके उप्पल, नागपूर शारीरक शिक्षण विभागाचे पूर्व निर्देशक डाँ. श्रीदर्शन देसाई, फेफी) PEFI) न्यू दिल्ली चे राष्ट्रीय सचिव डाँजैन पियुष . तसेच राष्ट्रसंत तुकडोजी महाराज नागपूर विद्यापीठाचे कुलसचिव डाँ. पुरणचंद्र मेश्राम उपस्थित होते. सर्वांनी राष्ट्रीय खेळ दिवसाच्या शुभेच्छा दिल्या. या आंतरराष्ट्रीय ई परिषदेत "कोरोना संक्रमणात योगाची विविध भूमिका", "योगयुक्त जीवन", "स्वास्थ आणि प्राणयाम" या विषयावर डाँ. डॉघरोटे .एम.एम . निर्देशक लोणावळा योग संस्थान पुणे, डाँ. कुमकुम बोराडकर सहयोगी प्राध्यापक नागपूर शारिरीक शिक्षण महाविध्यालय नागपूर, डाँ. प्रतिमा विशेष्ठ सहयोगी प्राध्यापक लक्ष्मीवाई राष्ट्रीय शारीरिक शिक्षण विद्यापीठ ग्वालियर यांनी मार्गदर्शन केले.

#### INVITED SPEAKERS AND PHOTOGRAPH OF PROGRAM

Affiliated to Rashtrasant Tukadoji Maharaj Nagpur University, Nagpur NAAC Accreditation B++ with 2. 82 CGPA Sneh Nagar, Wardha Road, Nagpur. 440015