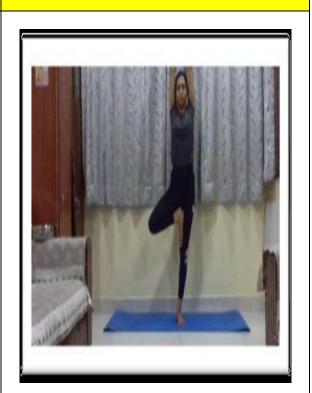

Dr. Sanjay Khalatkar emphasized the importance of Yoga, Ashtanga Yoga, Body Mind, Soul Purification, Pranayama & Mediation.

Standing Asana- Tadasana, Namaskar Asana, Vrikshasana,

Sitting Seat- Vajrasana, Sukhasana Parvatasana