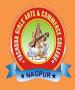

# Participation in one day Interdisciplinary National econference on "Role of Holistic Approaches to Yoga during covid-19" organized in collaboration

**Date: 29 August 2020** 

**Number of Teachers Participated: 34 Number of Students Participated: 100 Students** 

(Circular/Notice of the program)

Date 27th August.2020

NOTICE

Sheth Kesarimal Porwal College of Arts, Science & Commerce, Kamptee organised

One Day Interdisciplinary National e-Conference on "Role of Holistic Approaches to Yoga during COVID-19 "

In collaboration with Physical Education Foundation of India(PEFI New Delhi)

Jointly organised by

Dhanwate National College, Nagpur

Yashoda Girls Arts & Commerce College Nagpur

Shradraorao Pawar Arts & Commerce College, Gadchandur

S.P. College of law Chandrapur.

on Saturday, 29th August 2020 at 11.00.a.m. on Google Meet & You Tube Platform. Interested staff may register for the conference.

Principal (ashode Girls Arts & Commer College, Such Hagar, Negpur-1