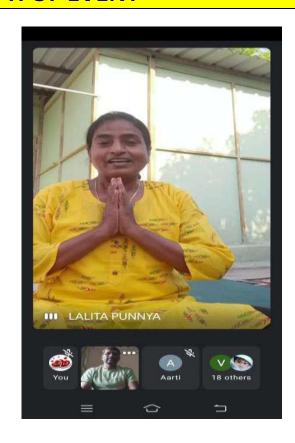

# **Photograph of the program**

# International Yoga Day

Saturday, June 21,2020: An International Yoga Day program was organized in the college by the Department of Physical Education and the National Service Scheme. Shruti Khonde said that yoga is the best way to maintain physical and mental health. He provided information about meditative posture, body enhancement posture, resting posture, onkar, pranayama. Shown by demonstration. It was also conducted by students, professors and staff. Principal Dr Dhanraj Shete expressed the view that yoga is not an option for healthy health. Dr. Lalita Punanya conduct the program.