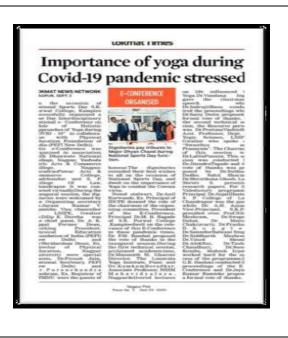

# Participation in one day Interdisciplinary National econference on "Role of Holistic Approaches to Yoga during covid-19" organized in collaboration

**Date: 29 August 2020** 

**Number of Teachers Participated: 34 Number of Students Participated: 100 Students** 

#### **BRIEF REPORT**

One day national E- conference on Role of Holistic Approaches to Yoga during Covied-19 was organized by the physical education department of the college in online mode due to corona pandemic situation in the country in collaboration with Dhanwate National College, Nagpur, Seth Kesrimalpowal College Kamptee and SharadraoPawar College, Gadchandur and S. P. College of law, Chandrapur on Saturday, 29<sup>th</sup> August, 2020. The program was grand success as trainer from the national level were invited. Total 100 students and so many staff members across the country participated in the event.

#### Vational e-conference on holistic approaches o yoga during COVID-19 on August 29