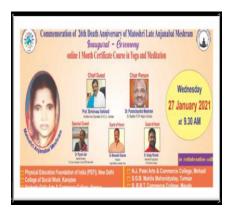

# Participation in one day Interdisciplinary National econference on "Role of Holistic Approaches to Yoga during covid-19" organized in collaboration

**Date: 29 August 2020** 

**Number of Teachers Participated: 34 Number of Students Participated: 100 Students** 

(Circular/Notice of the program)

Date 27th August.2020

NOTICE

Sheth Kesarimal Porwal College of Arts, Science & Commerce, Kamptee organised

One Day Interdisciplinary National e-Conference on "Role of Holistic Approaches to Yoga during COVID-19 "

In collaboration with Physical Education Foundation of India(PEFI New Delhi)

Jointly organised by

Dhanwate National College, Nagpur

Yashoda Girls Arts & Commerce College Nagpur

Shradraorao Pawar Arts & Commerce College, Gadchandur

S.P. College of law Chandrapur.

on Saturday, 29th August 2020 at 11.00.a.m. on Google Meet & You Tube Platform. Interested staff may register for the conference.

Principal (ashode Girls Arts & Commer College, Such Hagar, Negpur-1