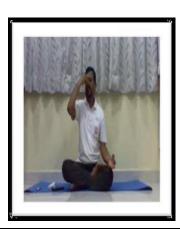

# **Photograph of the program**

# International Yoga Day

Saturday, June 21,2020: An International Yoga Day program was organized in the college by the Department of Physical Education and the National Service Scheme. Shruti Khonde said that yoga is the best way to maintain physical and mental health. He provided information about meditative posture, body enhancement posture, resting posture, onkar, pranayama. Shown by demonstration. It was also conducted by students, professors and staff. Principal Dr Dhanraj Shete expressed the view that yoga is not an option for healthy health. Dr. Lalita Punanya conduct the program.