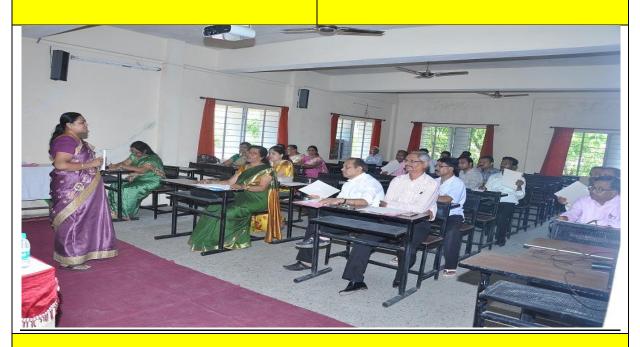

#### 2017-2018

Yashoda Girls' Arts & Commerce College Jointly organized a one day National Seminar on Fundamentals of Intellectual Property Rights on 28<sup>th</sup> April, 2018 in Principal Arunrao Kalode Mahavidyalaya's auditorium for the faculty members under the GULMOHAR (Cluster of Colleges) & Internal Quality Assurance Cell ( IQAC ) of the collaborating colleges. The activity was organized in a cluster of four colleges Yashoda Girls' Arts & Commerce College, Nagpur, Principal Arunrao Kalode Mahavidyalaya, Nagpur, Renuka College, Nagpur, Women's College Nandanvan, Nagpur. The national seminar was inaugurated by Dr. Mangla Hirwade. On the occasion Dr. Sharad Sambare, Principal, Yashoda Girls' Arts & Commerce College gave the introductory speech. Dr. D R Satpute, Principal, Principal Arunrao Kalode Mahavidyalaya, Nagpur. Dr. Jyoti Patil, Principal, Renuka College, Nagpur and Dr. N. R. Dixit, Principal Women's College of Arts & Commerce, Nagpur were present.

First Session Dr Mangala Hirwade was the speaker and chairperson was Dr.. D R Satpute. In her address she explained the importance of Fundamental Property Rights and explained it with various examples.

Second Session had panel discussion. 59 teachers participated in the same.

On the occasion of valedictory function Dr. Jyoti Patil, Principal, Renuka College, Nagpur. Was Chief Guest and Dr. D R Satpute, Principal, Principal Arunrao Kalode Mahavidyalaya .Nagpur was the Chairperson. Dr. D D Sambare Head, Library, Principal Arunrao Kalode Mahavidyalaya. Nagpur proposed Vote of Thanks. The program was grand success.