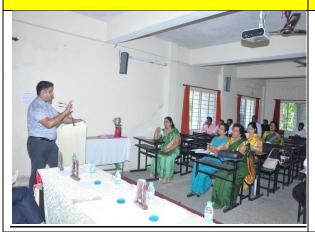

#### 2017-2018

Yashoda Girls' Arts & Commerce College Jointly organized a one day National Seminar on Fundamentals of Intellectual Property Rights on 28<sup>th</sup> April, 2018 in Principal Arunrao Kalode Mahavidyalaya's auditorium for the faculty members under the GULMOHAR (Cluster of Colleges) & Internal Quality Assurance Cell ( IQAC ) of the collaborating colleges. The activity was organized in a cluster of four colleges Yashoda Girls' Arts & Commerce College, Nagpur, Principal Arunrao Kalode Mahavidyalaya, Nagpur, Renuka College, Nagpur, Women's College Nandanvan, Nagpur. The national seminar was inaugurated by Dr. Mangla Hirwade. On the occasion Dr. Sharad Sambare, Principal, Yashoda Girls' Arts & Commerce College gave the introductory speech. Dr. D R Satpute, Principal, Principal Arunrao Kalode Mahavidyalaya, Nagpur. Dr. Jyoti Patil, Principal, Renuka College, Nagpur and Dr. N. R. Dixit, Principal Women's College of Arts & Commerce, Nagpur were present.

First Session Dr Mangala Hirwade was the speaker and chairperson was Dr.. D R Satpute. In her address she explained the importance of Fundamental Property Rights and explained it with various examples.

Second Session had panel discussion. 59 teachers participated in the same.

On the occasion of valedictory function Dr. Jyoti Patil, Principal, Renuka College, Nagpur. Was Chief Guest and Dr. D R Satpute, Principal, Principal Arunrao Kalode Mahavidyalaya .Nagpur was the Chairperson. Dr. D D Sambare Head, Library, Principal Arunrao Kalode Mahavidyalaya. Nagpur proposed Vote of Thanks. The program was grand success.