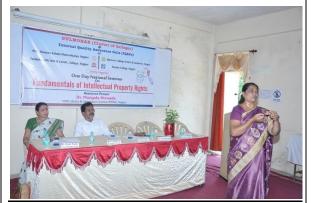

#### 2017-2018

Yashoda Girls' Arts & Commerce College Jointly organized a one day National Seminar on Fundamentals of Intellectual Property Rights on 28<sup>th</sup> April, 2018 in Principal Arunrao Kalode Mahavidyalaya's auditorium for the faculty members under the GULMOHAR (Cluster of Colleges) & Internal Quality Assurance Cell ( IQAC ) of the collaborating colleges. The activity was organized in a cluster of four colleges Yashoda Girls' Arts & Commerce College, Nagpur, Principal Arunrao Kalode Mahavidyalaya, Nagpur, Renuka College, Nagpur, Women's College Nandanvan, Nagpur. The national seminar was inaugurated by Dr. Mangla Hirwade. On the occasion Dr. Sharad Sambare, Principal, Yashoda Girls' Arts & Commerce College gave the introductory speech. Dr. D R Satpute, Principal, Principal Arunrao Kalode Mahavidyalaya, Nagpur. Dr. Jyoti Patil, Principal, Renuka College, Nagpur and Dr. N. R. Dixit, Principal Women's College of Arts & Commerce, Nagpur were present.

First Session Dr Mangala Hirwade was the speaker and chairperson was Dr.. D R Satpute. In her address she explained the importance of Fundamental Property Rights and explained it with various examples.