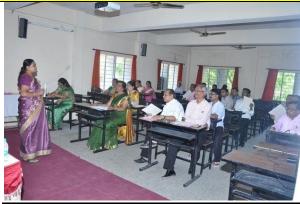

Second Session had panel discussion. 59 teachers participated in the same.

On the occasion of valedictory function Dr. Jyoti Patil, Principal, Renuka College, Nagpur. Was Chief Guest and Dr. D R Satpute, Principal, Principal Arunrao Kalode Mahavidyalaya .Nagpur was the Chairperson. Dr. D D Sambare Head, Library, Principal Arunrao Kalode Mahavidyalaya. Nagpur proposed Vote of Thanks. The program was grand success.