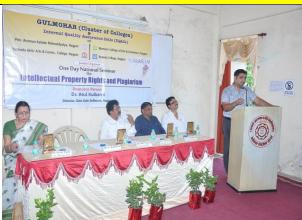

#### 2017-2018

Yashoda Girls' Arts & Commerce College Jointly organized a one day National Seminar on Fundamentals of Intellectual Property Rights on 28<sup>th</sup> April, 2018 in Principal Arunrao Kalode Mahavidyalaya's auditorium for the faculty members under the GULMOHAR (Cluster of Colleges) & Internal Quality Assurance Cell ( IQAC ) of the collaborating colleges. The activity was organized in a cluster of four colleges Yashoda Girls' Arts & Commerce College, Nagpur, Principal Arunrao Kalode Mahavidyalaya, Nagpur, Renuka College, Nagpur, Women's College Nandanvan, Nagpur. The national seminar was inaugurated by Dr. Mangla Hirwade. On the occasion Dr. Sharad Sambare, Principal, Yashoda Girls' Arts & Commerce College gave the introductory speech. Dr. D R Satpute, Principal, Principal Arunrao Kalode Mahavidyalaya, Nagpur. Dr. Jyoti Patil, Principal, Renuka College, Nagpur and Dr. N. R. Dixit, Principal Women's College of Arts & Commerce, Nagpur were present.

Second Session had panel discussion. 59 teachers participated in the same.

On the occasion of valedictory function Dr. Jyoti Patil, Principal, Renuka College, Nagpur. Was Chief Guest and Dr. D R Satpute, Principal, Principal Arunrao Kalode Mahavidyalaya .Nagpur was the Chairperson. Dr. D D Sambare Head, Library, Principal Arunrao Kalode Mahavidyalaya. Nagpur proposed Vote of Thanks. The program was grand success.