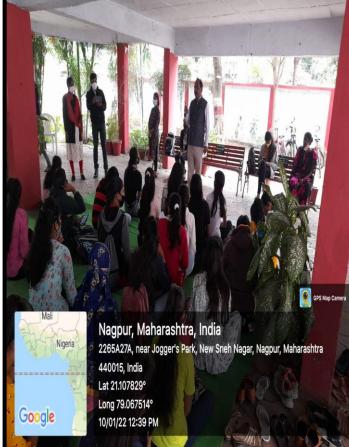

## COVID-19: VACCINATION DRIVE DATE: 15/01/2022

### **BRIEF REPORT**

By Yashoda Girls Arts and Commerce College Nagpur on Saturday 15<sup>th</sup> January 2022 "COVID vaccination drive was organized to commemorate Yashodabai Khaparde, former president of Purshottam Khaparde Society. First of all Principal Dr. Dhanraj Shete garlanded her image. Everyone gave her a tribute with 2 minutes silence. Then immediately in the afternoon One day Covid-19 Vaccination campaign was organized from 12.00 pm to 2.00 pm. In this one day covid-19 vaccination campaign 40 female students of the college got covid-19 vaccination and also 05 other girls participated in this vaccination campaign got themselves vaccinated. To make this vaccination campaign successful Nagpur Municipal Corporation, Laxmi Nagar Division Medical Officers Dr. Sumit Kawle and Sunil Meshram led special efforts by the medical team. Similarly, National Service Scheme Coordinator Dr. Lalita Punnya, Prof. Rajesh Ghogare, Dr. Mahendra Katre Dr. Sudhakar Thool, Dr. Vijaya Bankar worked hard for the success of the campaign. Under the proper guidance of the Principal of the College, Dr. Dhanraj Shete, the one-day covid-19 vaccination campaign was successfully conducted.