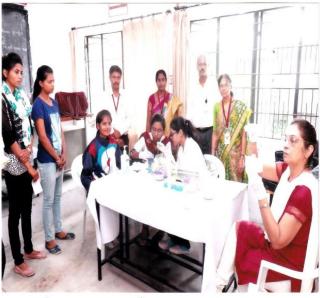

### **BRIEF REPORT**

A health awareness program was conducted online on 22<sup>nd</sup> October 2021 for which Smt. Meera Kadve, coordinater of Olava foundation was invited. She guided the students in her speech on the topic of 'Girls health issues at adolescence' that nutrition and mental health of girls should be maintained at this stage of life. Anxiety and depression are major problem at this age but it can be cured if students maintain their balance diet and proper hygiene. They should talk freely to their elders if they have any kind of problem or health issue. Principal Dr. Dhanraj Shete motivated the students to be confident in life and follow the instructions given by the guest that day. Dr. Lalita Punnya conducted the program and Dr. Mahendra Katre proposed a vote of thanks. Dr. Prakash Sonak, Dr Sudhakar Thool and Dr. Pramod Fating with all the students were also present at the event.

## HEALTH AWARENESSS PROGRAM

Nagpur, Maharashtra, India 103, New Sneh Nagar, Nagpur, Maharashtra 440015, India Lat 21.107852° Long 79.067507° 22/10/21 12:51 PM