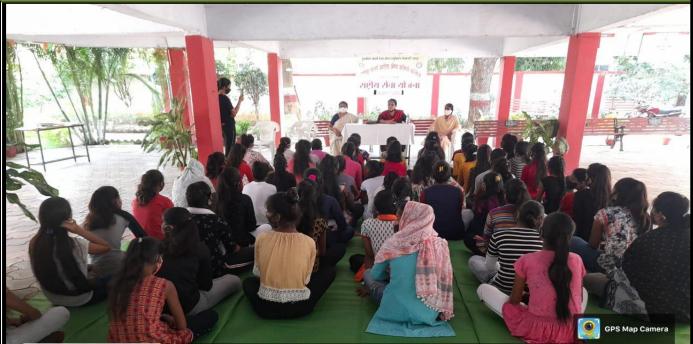

### **BRIEF REPORT**

A health awareness program was conducted online on 22<sup>nd</sup> October 2021 for which Smt. Meera Kadve, coordinater of Olava foundation was invited. She guided the students in her speech on the topic of 'Girls health issues at adolescence' that nutrition and mental health of girls should be maintained at this stage of life. Anxiety and depression are major problem at this age but it can be cured if students maintain their balance diet and proper hygiene. They should talk freely to their elders if they have any kind of problem or health issue. Principal Dr. Dhanraj Shete motivated the students to be confident in life and follow the instructions given by the guest that day. Dr. Lalita Punnya conducted the program and Dr. Mahendra Katre proposed a vote of thanks. Dr. Prakash Sonak, Dr Sudhakar Thool and Dr. Pramod Fating with all the students were also present at the event.