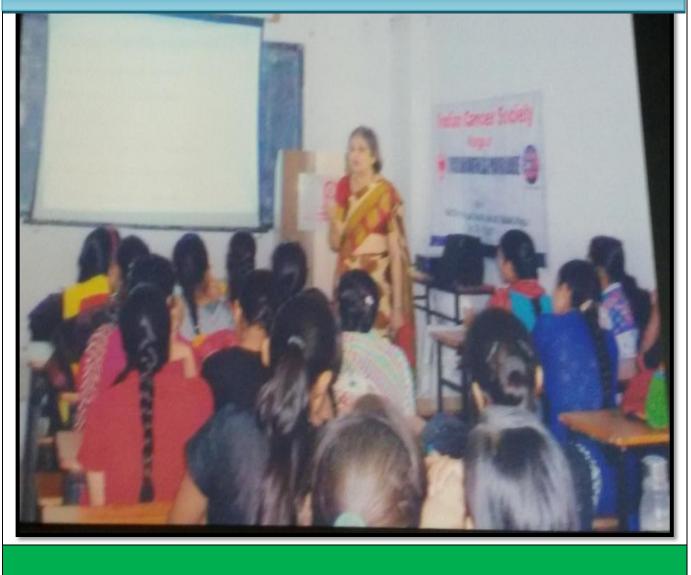

### **BRIEF REPORT**

A health awareness program was conducted online on 22<sup>nd</sup> October 2021 for which Smt. Meera Kadve, coordinater of Olava foundation was invited. She guided the students in her speech on the topic of 'Girls health issues at adolescence' that nutrition and mental health of girls should be maintained at this stage of life. Anxiety and depression are major problem at this age but it can be cured if students maintain their balance diet and proper hygiene. They should talk freely to their elders if they have any kind of problem or health issue. Principal Dr. Dhanraj Shete motivated the students to be confident in life and follow the instructions given by the guest that day. Dr. Lalita Punnya conducted the program and Dr. Mahendra Katre proposed a vote of thanks. Dr. Prakash Sonak, Dr Sudhakar Thool and Dr. Pramod Fating with all the students were also present at the event.