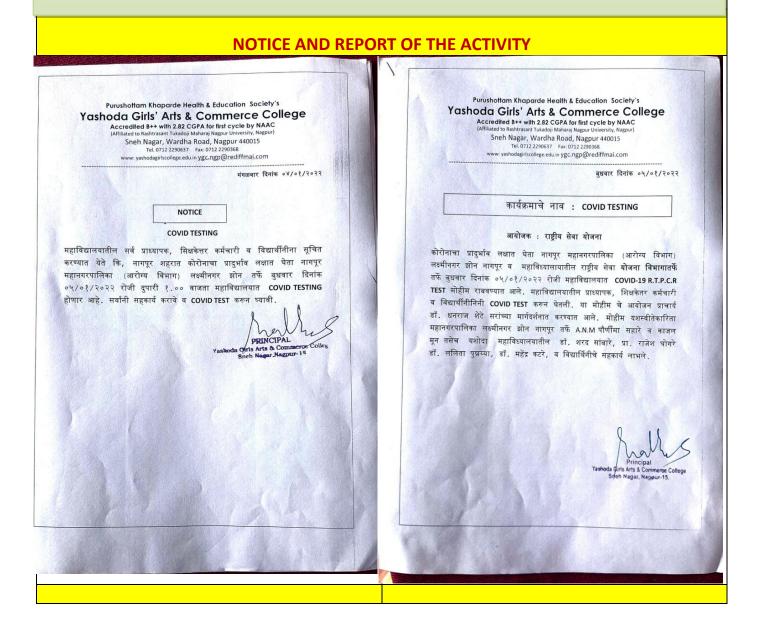

## COVID-19: R.T.P.C.R. TEST DRIVE DATE: 05/01/2022

### **BRIEF REPORT**

Keeping in mind the outbreak of Corona, a COVID-19 R.T.P.C.R Test campaign was conducted in the college on Wednesday 5<sup>th</sup> January 2022 by Nagpur Municipal Corporation (Health Department) Laxminagar Zone Nagpur and National Service Scheme Department of Yashoda Girls Arts and Commerce College Nagpur. The professors, non-teaching staff and students of the college took the COVID Test. This campaign was organized under the guidance of Principal Dr. Dhanraj Shete. There was effort for the success of the drive by the Municipal Corporation Laxminagar Zone Nagpur, A.N.M Pournima Mahare, Ms. Kajal Moon cooperated with Dr Sharad Sambare, Prof. Rajesh Ghogre, Dr. Lalita Punayya, Dr. Mahendra Katre.