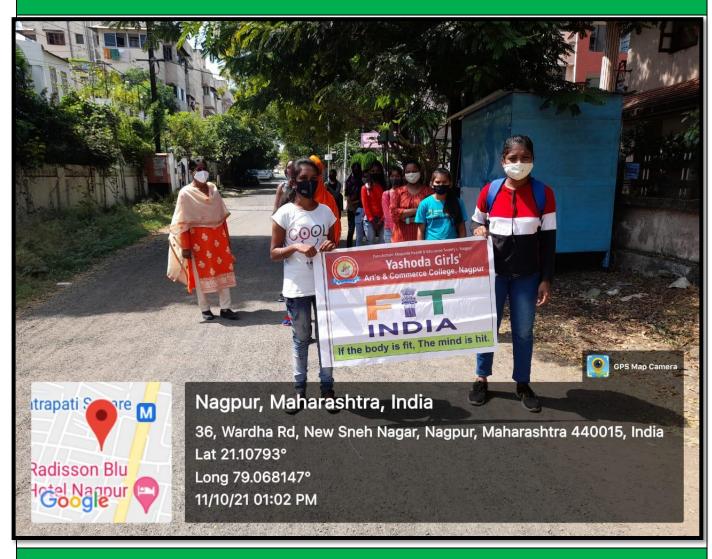

## FIT INDIA RALLY DATE: 11/10/2021

### **BRIEF REPORT**

A Fit India rally was organized by the Department of Physical Education of the college and the National Service Scheme Department on Monday 12/10/2021. In this program, Principal Dr. Dhanraj Shete gave guidance on physical and mental health. He explained that exercise is necessary to maintain good health. On this occasion, Dr. Lalita Punnya informed the students about FIT INDIA. After that 'FIT INDIA' rally was organized in the area of Sneh Nagar. In the program, the principal as well as the students followed the rules by wearing mask, keeping safe distance, using hand sanitizer. For the success of the program Dr. Sharad Sambare, Dr. Mahdra Katre and the National Service Scheme Committee members supported.