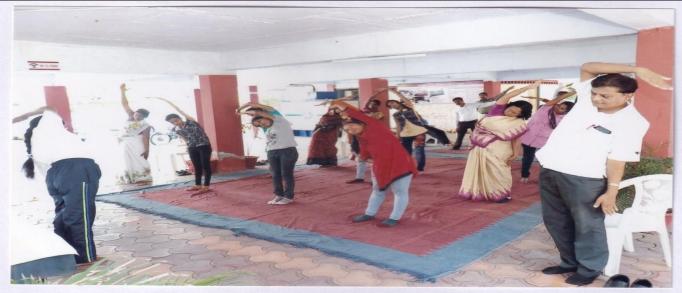

### **INTERNATIONAL YOGA DAY**

(Yoga for Mental and physical Fitness)

**DATE: 21/06/2021** 

### **BRIEF REPORT**

International Yoga Day was celebrated at Yashoda Girls' Arts and Commerce College, on 21<sup>st</sup> June 2021 under the guidance of Principal Dr. Dhanraj Shete who in his speech explained the importance of yoga in day to day life. Head of Physical Education Department Dr. Lalita Punnya guided the students about the benefits of yoga on health and mind. She explained that yoga helps to improve strength, balance and flexibility. It relaxes us and increase memory power also which is important for students. Students performed yoga following Dr. Punnya. All the teaching and non teaching staff with all the students was present at the occasion.