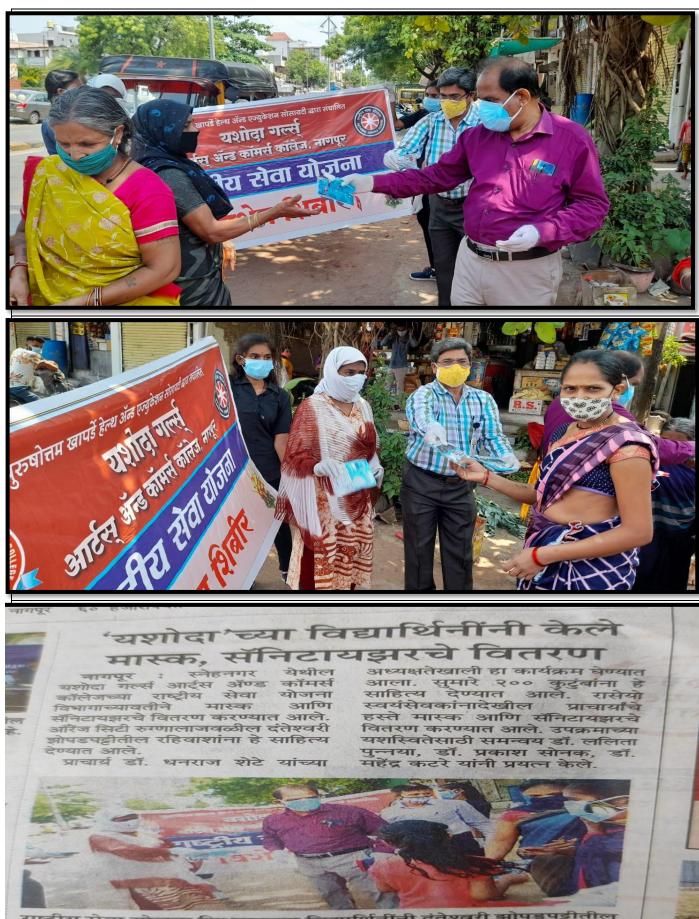

### **BRIEF REPORT**

On Saturday 15<sup>th</sup> May 2021, the National Service Scheme Department of the College conducted a Masks and sanitizers Distribution Campaign at Danteswari area near Orange City Hospital. Masks and hand sanitizers were distributed to the laborers. Under this campaign the needy classes got the benefit of masks and hand sanitizers. It was also distributed to the non-teaching staff and selected female students of the college who participated in the drive. Principal Dr. Dhanraj Shete, National Service Scheme Program Officer, Dr. Prakash Sonak, Member Dr. Mahendra Katare and selected students were present at the event.

राष्ट्रीय सेवा योजना विभागाच्या विद्यार्थिनींनी दंतेश्वरी झोपडपट्टीतील रहिवाशांना मास्क आणि सॅनिटायझरचे वितरण करीत आरोग्याप्रती सजग केले.

Purushottam Khaparde Health & Education Society's

Yashoda Girls' Arts & Commerce College, Nagpur