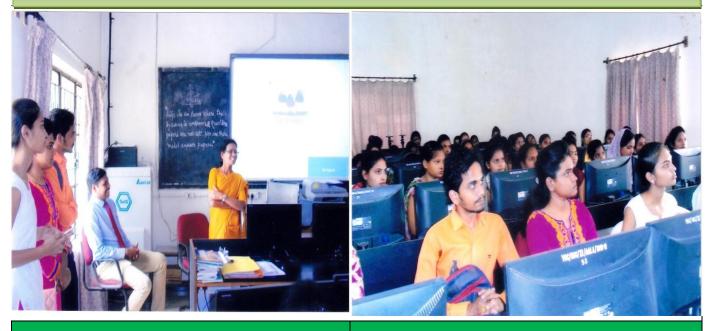

## HEALTH AWARENESS PROGRAM:FOOD-PLANET-HEALTH DATE: 24/09/2021

### **BRIEF REPORT**

A webinar on Food Planet Health was organized on 24<sup>th</sup> September 2021 at Yashoda Girls Arts and Commerce College Sneh Nagar, Nagpur in association with National Service Scheme Department and Vigan Outreach India on the occasion of National Service Scheme Day. Mrs. Komal Tehlan, Coordinator Vigan Outreach India was invited for the program. She explained how the food we like and choose affects our health, the environment, and animals. Animal husbandry is directly related to the environment. Environment is related to humans. She said If we can get Proteins and Dietary requirements from plants then why should we hurt animals. Through her speech she convinced how important it is for all humans to eat pure vegetarian food to achieve balance on earth by protecting the environment and animals. In the program, Principal Dr. Dhanraj Shete, Dr. Pramod Fating, Dr. Mahendra Katre and all other professors were present. Students enthusiastically participated in the program. The event was organized by Dr.Lalita Punnya.