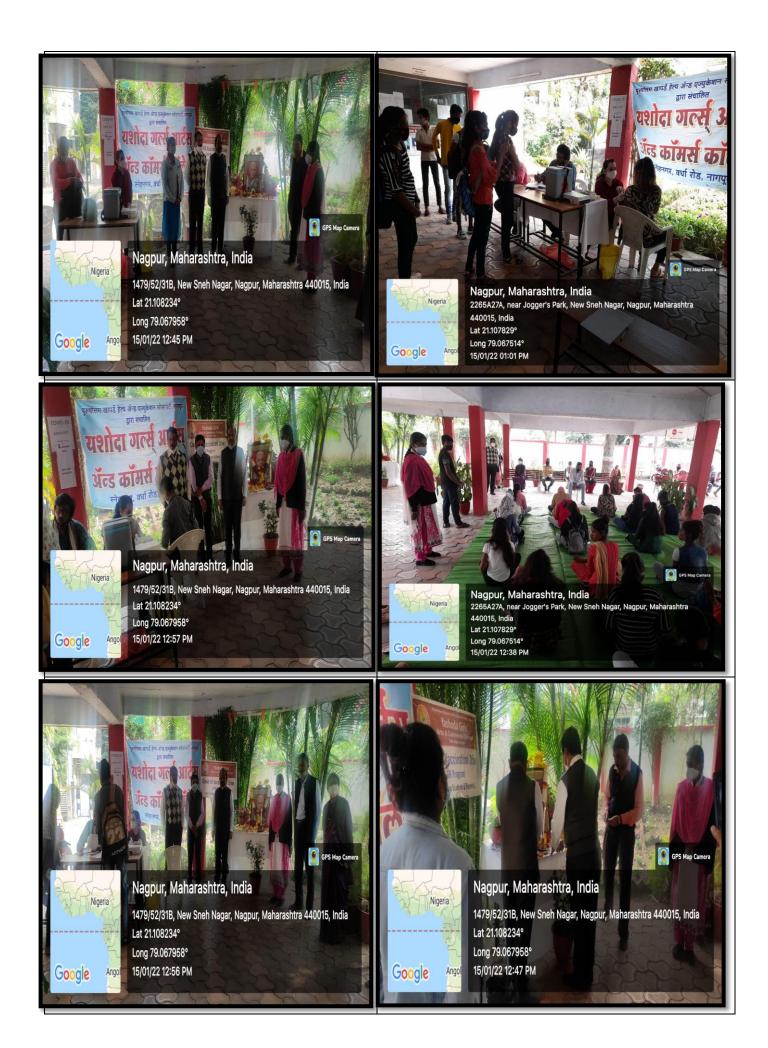

## COVID-19: VACCINATION DRIVE DATE: 10/01/2022

### **BRIEF REPORT**

Yashoda Girls' Arts and Commerce College Nagpur Dadwar University conducted a one day Covid-19 Vaccination Drive on Monday, 10<sup>th</sup> January 2022 from 12.00 pm to 4.00 pm to prevent corona infection among the students. In this one-day Covid-19 Vaccination campaign, 86 female students of the college in the age group of 15 to 18 were vaccinated. Similarly, 05 parents participated in the campaign and got themselves vaccinated. In order to make this vaccination campaign successful, Medical Officer of Nagpur Municipal Corporation, Lakshmi Nagar Division, Dr. Sumit Kambde The medical team under the leadership of Sumit Kamble and Sunil Meshram made special efforts. Similarly, National Service Scheme Coordinator Dr. Lalita Punnya, and Volunteers under her the leadership worked hard for the success of the campaign. With the efforts of Principal Dr. Dhanraj Shete the one-day Covid-19 Vaccination campaign was successfully conducted.