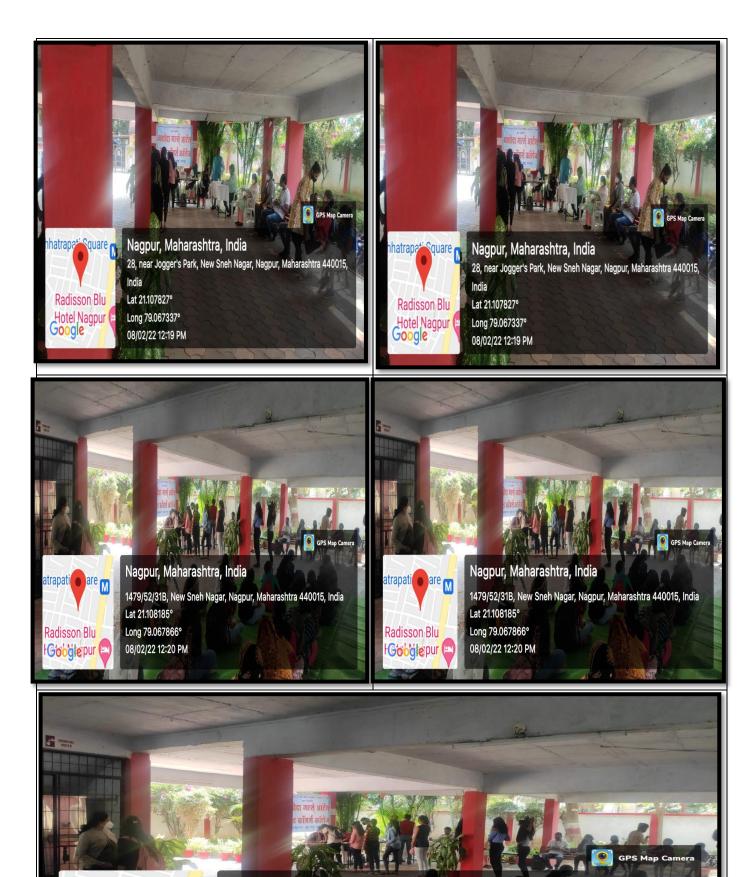

## COVID-19: VACCINATION DRIVE DATE: 08/02/2022

### **BRIEF REPORT**

On Monday 10<sup>th</sup> January 2022, first one day 'Covid-19 Vaccination Drive' was organized to prevent corona infection among students. For all those students, on Tuesday 8<sup>th</sup> February 2022, a second one-day 'Covid-19 Vaccination Drive' was organized for female students aged 15 to 18 from 11.00 am to 2.00 pm. In this one-day Covid-19 Vaccination Drive, 75 students of the college between the ages of 15 and 18 were vaccinated against covid-19. Similarly, 05 parents got themselves vaccinated by participating in campaign. In order to make this campaign successful, Dr. Sumit Kamble, Municipal corporation, Nagpur, Medical Officer of Lakshmi Nagar Division. Medical team under the leadership of Sumit Kamble and Sunil Meshram, Volunteer Achal Pakhudev, staff nurse Manu Sonawane made special efforts. National Service Scheme Coordinator Dr. Lalita Punayya worked hard. Under the proper guidance of Principal Dr. Dhanraj Shete, Prof. Rajesh Ghogare, Dr. Sharad Sambhare, Dr. Suryakan Kapshikar, Dr. Govind Rawlekar, Dr Sudhakar Thool, Mahendra Katre campaign was successfully conducted.

### NOTICE AND REPORT OF THE ACTIVITY

Nagpur, Maharashtra, India 1479/52/31B, New Sneh Nagar, Nagpur, Maharashtra 440015, India Lat 21.108185° Long 79.067866° 08/02/22 12:20 PM

atrapati 🛑 are 📶

Radisson Blu