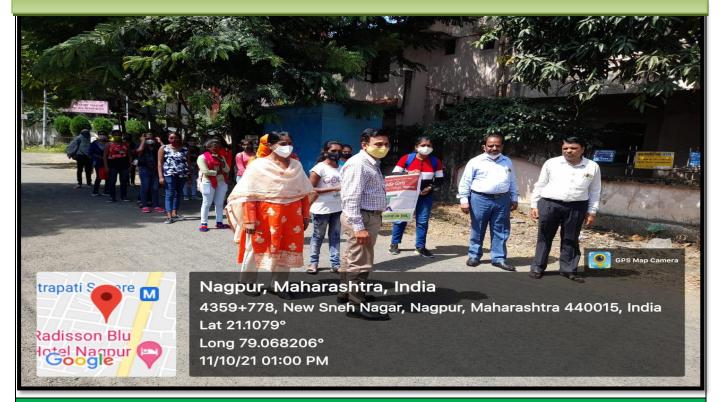

## FIT INDIA RALLY DATE: 11/10/2021

### **BRIEF REPORT**

A Fit India rally was organized by the Department of Physical Education of the college and the National Service Scheme Department on Monday 12/10/2021. In this program, Principal Dr. Dhanraj Shete gave guidance on physical and mental health. He explained that exercise is necessary to maintain good health. On this occasion, Dr. Lalita Punnya informed the students about FIT INDIA. After that 'FIT INDIA' rally was organized in the area of Sneh Nagar. In the program, the principal as well as the students followed the rules by wearing mask, keeping safe distance, using hand sanitizer. For the success of the program Dr. Sharad Sambare, Dr. Mahdra Katre and the National Service Scheme Committee members supported.