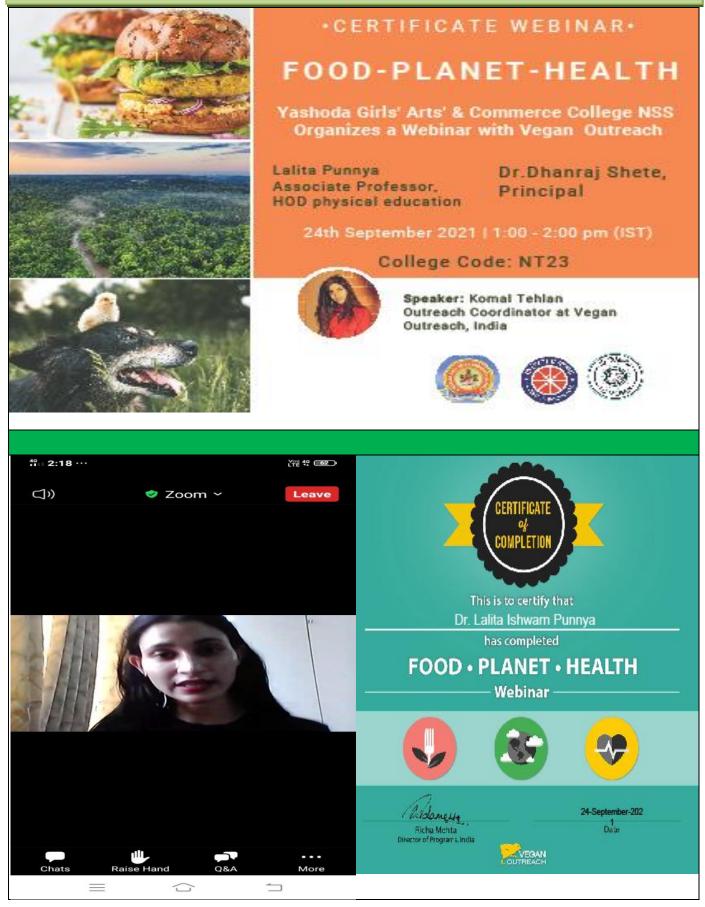

## HEALTH AWARENESS PROGRAM:FOOD-PLANET-HEALTH DATE: 24/09/2021

### **BRIEF REPORT**

A webinar on Food Planet Health was organized on 24<sup>th</sup> September 2021 at Yashoda Girls Arts and Commerce College Sneh Nagar, Nagpur in association with National Service Scheme Department and Vigan Outreach India on the occasion of National Service Scheme Day. Mrs. Komal Tehlan, Coordinator Vigan Outreach India was invited for the program. She explained how the food we like and choose affects our health, the environment, and animals. Animal husbandry is directly related to the environment. Environment is related to humans. She said If we can get Proteins and Dietary requirements from plants then why should we hurt animals. Through her speech she convinced how important it is for all humans to eat pure vegetarian food to achieve balance on earth by protecting the environment and animals. In the program, Principal Dr. Dhanraj Shete, Dr. Pramod Fating, Dr. Mahendra Katre and all other professors were present. Students enthusiastically participated in the program. The event was organized by Dr.Lalita Punnya.