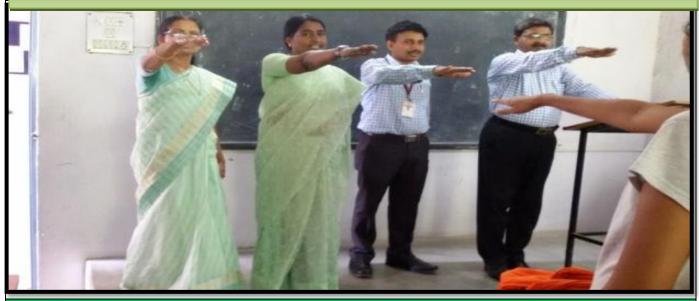

### **INTERNATIONAL YOGA DAY**

(Yoga for Mental and physical Fitness)

**DATE: 21/06/2021** 

### **BRIEF REPORT**

International Yoga Day was celebrated at Yashoda Girls' Arts and Commerce College, on 21<sup>st</sup> June 2021 under the guidance of Principal Dr. Dhanraj Shete who in his speech explained the importance of yoga in day to day life. Head of Physical Education Department Dr. Lalita Punnya guided the students about the benefits of yoga on health and mind. She explained that yoga helps to improve strength, balance and flexibility. It relaxes us and increase memory power also which is important for students. Students performed yoga following Dr. Punnya. All the teaching and non teaching staff with all the students was present at the occasion.