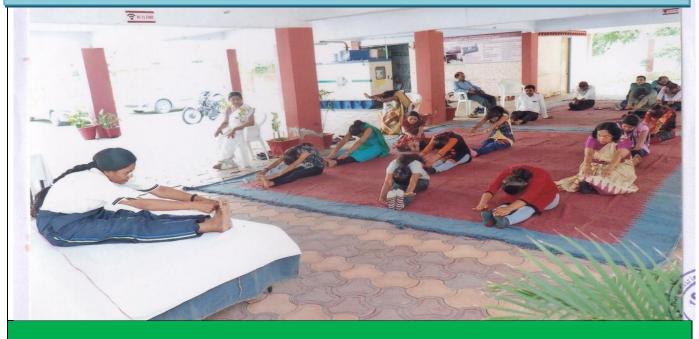

## **INTERNATIONAL YOGA DAY**

DATE: 21/06/2019

### **BRIEF REPORT**

International Yoga Day program was organized at Yashoda Girls' Arts and Commerce College on 21<sup>th</sup> June 2019 under the Chairmanship of Principal Dr. Dhanraj Shete. Dr. Mahendra Katre and Dr. Sudhakar Thool gave guidance on what is all-round development of a student. On this occasion, information about various Asanas was given and demonstrations were also done. Principal Dr. Dhanraj Shete guided the students. Program was conducted by Dr. Lalita Punnya, Prof. Rekha Meshram proposed a vote of thanks. The program was attended by faculties, staffs and students.