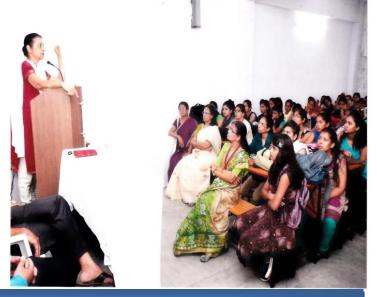

### **BRIEF REPORT**

A webinar on Food Planet Health was organized on 24<sup>th</sup> September 2021 at Yashoda Girls Arts and Commerce College Sneh Nagar, Nagpur in association with National Service Scheme Department and Vigan Outreach India on the occasion of National Service Scheme Day. Mrs. Komal Tehlan, Coordinator Vigan Outreach India was invited for the program. She explained how the food we like and choose affects our health, the environment, and animals. Animal husbandry is directly related to the environment. Environment is related to humans. She said If we can get Proteins and Dietary requirements from plants then why should we hurt animals. Through her speech she convinced how important it is for all humans to eat pure vegetarian food to achieve balance on earth by protecting the environment and animals. In the program, Principal Dr. Dhanraj Shete, Dr. Pramod Fating, Dr. Mahendra Katre and all other professors were present. Students enthusiastically participated in the program. The event was organized by Dr.Lalita Punnya.