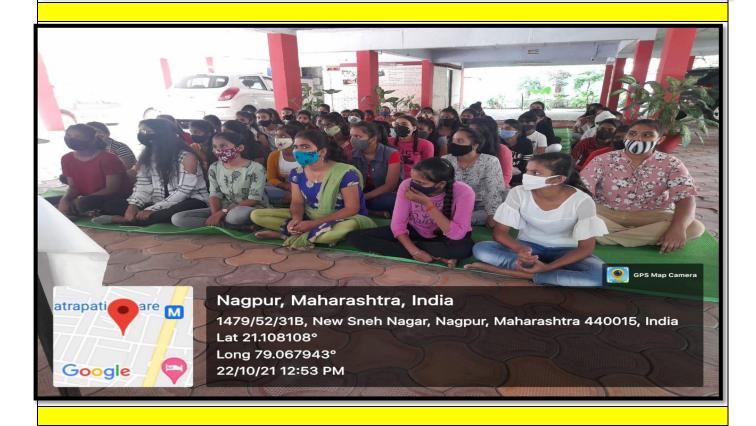

### **BRIEF REPORT**

A health awareness program was conducted online on 22<sup>nd</sup> October 2021 for which Smt. Meera Kadve, coordinater of Olava foundation was invited. She guided the students in her speech on the topic of 'Girls health issues at adolescence' that nutrition and mental health of girls should be maintained at this stage of life. Anxiety and depression are major problem at this age but it can be cured if students maintain their balance diet and proper hygiene. They should talk freely to their elders if they have any kind of problem or health issue. Principal Dr. Dhanraj Shete motivated the students to be confident in life and follow the instructions given by the guest that day. Dr. Lalita Punnya conducted the program and Dr. Mahendra Katre proposed a vote of thanks. Dr. Prakash Sonak, Dr Sudhakar Thool and Dr. Pramod Fating with all the students were also present at the event.

## HEALTH AWARENESSS PROGRAM

Nagpur, Maharashtra, India 103, New Sneh Nagar, Nagpur, Maharashtra 440015, India Lat 21.107852° Long 79.067507° 22/10/21 12:51 PM