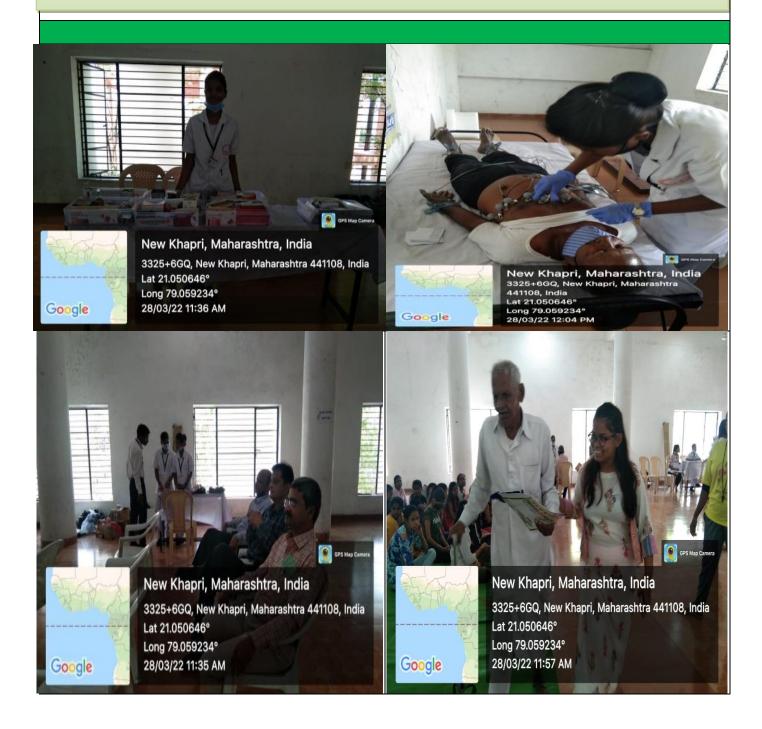

## HEALTH CHECK UP & AWARENESS PROGRAM

### DATE: 28/03/2022

### **BRIEF REPORT**

The NSS special Camp was organized at Samaj Bhavan, Grampanchayat-Punarvasan, Khapari Nagpur during 24/03/2022 to 30/03/2022 in which the health check up camp was organized for the villagers and the team of Vivekanand Hospital Khapri as well as the doctors from Nagarjun Trust Hospital were present for the health and eye check up. Most of the villagers took benefit of the camp.