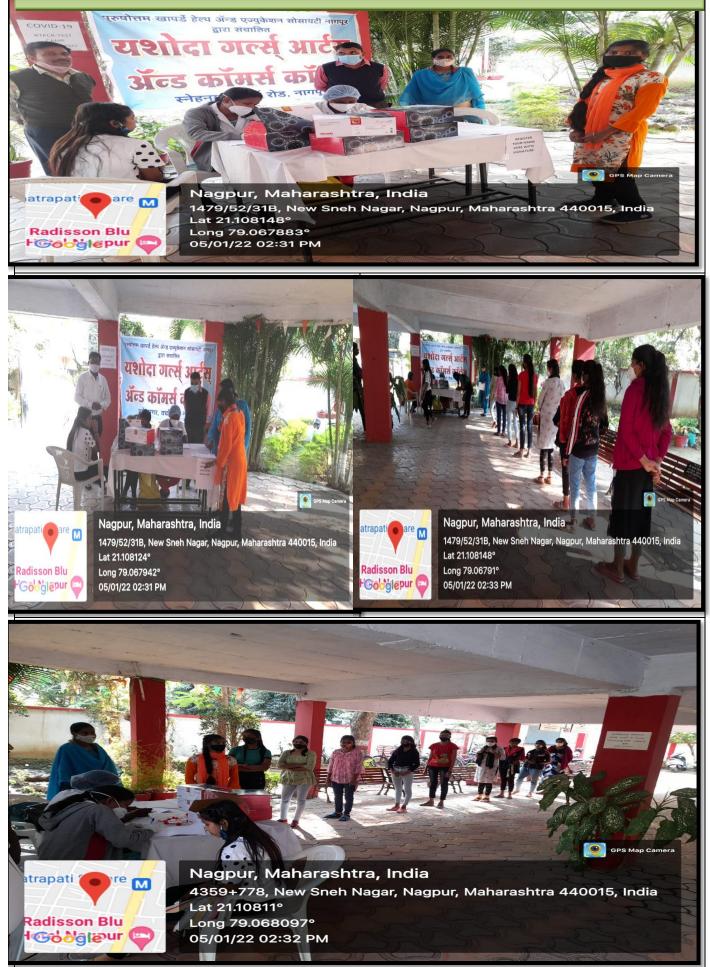

## COVID-19: VACCINATION DRIVE DATE: 10/01/2022

### **BRIEF REPORT**

Yashoda Girls' Arts and Commerce College Nagpur Dadwar University conducted a one day Covid-19 Vaccination Drive on Monday, 10<sup>th</sup> January 2022 from 12.00 pm to 4.00 pm to prevent corona infection among the students. In this one-day Covid-19 Vaccination campaign, 86 female students of the college in the age group of 15 to 18 were vaccinated. Similarly, 05 parents participated in the campaign and got themselves vaccinated. In order to make this vaccination campaign successful, Medical Officer of Nagpur Municipal Corporation, Lakshmi Nagar Division, Dr. Sumit Kambde The medical team under the leadership of Sumit Kamble and Sunil Meshram made special efforts. Similarly, National Service Scheme Coordinator Dr. Lalita Punnya, and Volunteers under her the leadership worked hard for the success of the campaign. With the efforts of Principal Dr. Dhanraj Shete the one-day Covid-19 Vaccination campaign was successfully conducted.