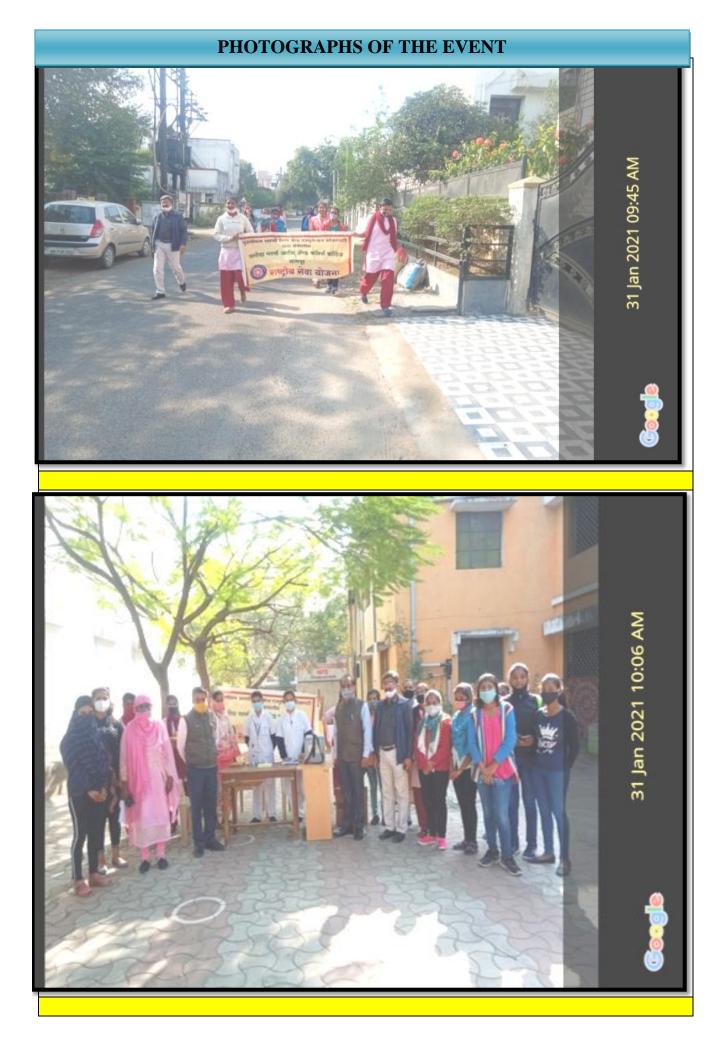

### **BRIEF REPORT**

A Fit India rally was organized by the Department of Physical Education of the college and the National Service Scheme Department on Monday 12/10/2021. In this program, Principal Dr. Dhanraj Shete gave guidance on physical and mental health. He explained that exercise is necessary to maintain good health. On this occasion, Dr. Lalita Punnya informed the students about FIT INDIA. After that 'FIT INDIA' rally was organized in the area of Sneh Nagar. In the program, the principal as well as the students followed the rules by wearing mask, keeping safe distance, using hand sanitizer. For the success of the program Dr. Sharad Sambare, Dr. Mahdra Katre and the National Service Scheme Committee members supported.