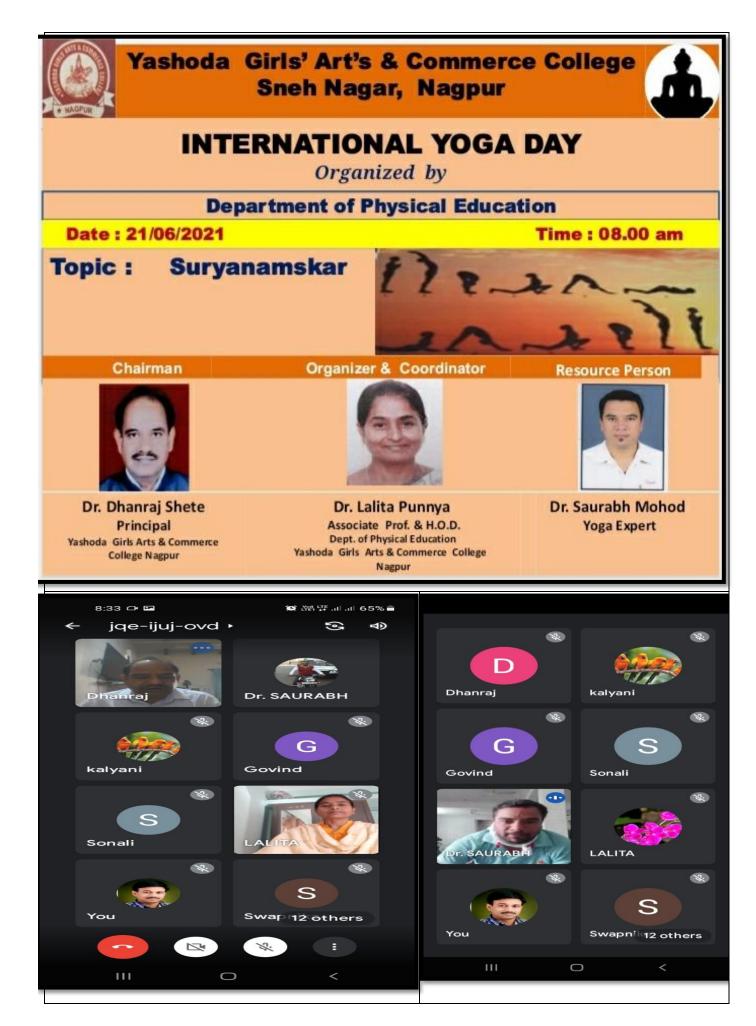

### **INTERNATIONAL YOGA DAY**

(Yoga for Mental and physical Fitness)

**DATE: 21/06/2021** 

### **BRIEF REPORT**

International Yoga Day was celebrated at Yashoda Girls' Arts and Commerce College, on 21<sup>st</sup> June 2021 under the guidance of Principal Dr. Dhanraj Shete who in his speech explained the importance of yoga in day to day life. Head of Physical Education Department Dr. Lalita Punnya guided the students about the benefits of yoga on health and mind. She explained that yoga helps to improve strength, balance and flexibility. It relaxes us and increase memory power also which is important for students. Students performed yoga following Dr. Punnya. All the teaching and non teaching staff with all the students was present at the occasion.