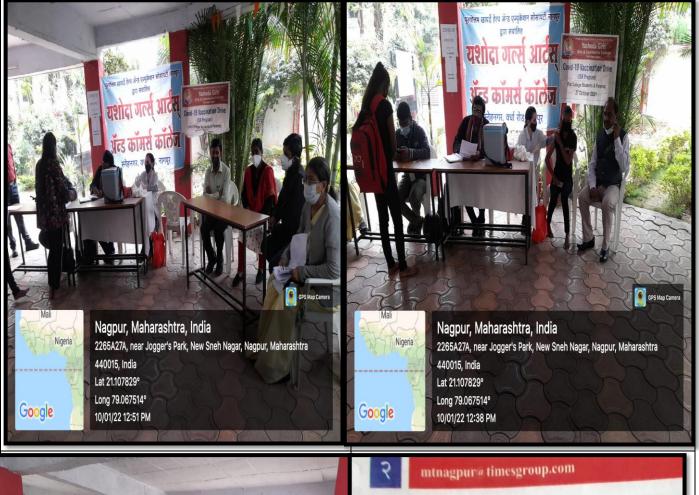

## COVID-19: VACCINATION DRIVE DATE: 15/01/2022

### **BRIEF REPORT**

By Yashoda Girls Arts and Commerce College Nagpur on Saturday 15<sup>th</sup> January 2022 "COVID vaccination drive was organized to commemorate Yashodabai Khaparde, former president of Purshottam Khaparde Society. First of all Principal Dr. Dhanraj Shete garlanded her image. Everyone gave her a tribute with 2 minutes silence. Then immediately in the afternoon One day Covid-19 Vaccination campaign was organized from 12.00 pm to 2.00 pm. In this one day covid-19 vaccination campaign 40 female students of the college got covid-19 vaccination and also 05 other girls participated in this vaccination campaign got themselves vaccinated. To make this vaccination campaign successful Nagpur Municipal Corporation, Laxmi Nagar Division Medical Officers Dr. Sumit Kawle and Sunil Meshram led special efforts by the medical team. Similarly, National Service Scheme Coordinator Dr. Lalita Punnya, Prof. Rajesh Ghogare, Dr. Mahendra Katre Dr. Sudhakar Thool, Dr. Vijaya Bankar worked hard for the success of the campaign. Under the proper guidance of the Principal of the College, Dr. Dhanraj Shete, the one-day covid-19 vaccination campaign was successfully conducted.