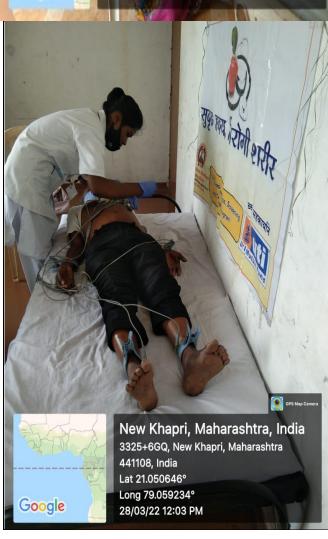

## HEALTH CHECK UP & AWARENESS PROGRAM

### DATE: 28/03/2022

### **BRIEF REPORT**

The NSS special Camp was organized at Samaj Bhavan, Grampanchayat-Punarvasan, Khapari Nagpur during 24/03/2022 to 30/03/2022 in which the health check up camp was organized for the villagers and the team of Vivekanand Hospital Khapri as well as the doctors from Nagarjun Trust Hospital were present for the health and eye check up. Most of the villagers took benefit of the camp.