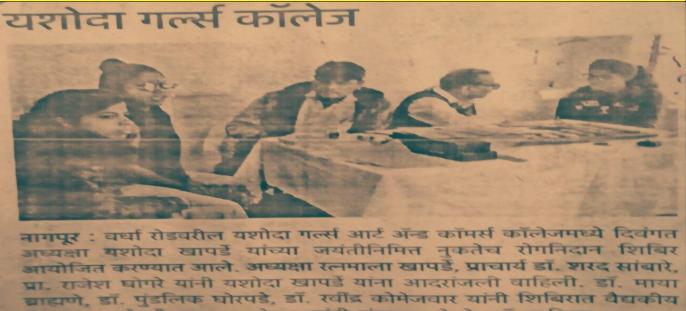

### **BRIEF REPORT**

A health awareness program was conducted online on 22<sup>nd</sup> October 2021 for which Smt. Meera Kadve, coordinater of Olava foundation was invited. She guided the students in her speech on the topic of 'Girls health issues at adolescence' that nutrition and mental health of girls should be maintained at this stage of life. Anxiety and depression are major problem at this age but it can be cured if students maintain their balance diet and proper hygiene. They should talk freely to their elders if they have any kind of problem or health issue. Principal Dr. Dhanraj Shete motivated the students to be confident in life and follow the instructions given by the guest that day. Dr. Lalita Punnya conducted the program and Dr. Mahendra Katre proposed a vote of thanks. Dr. Prakash Sonak, Dr Sudhakar Thool and Dr. Pramod Fating with all the students were also present at the event.