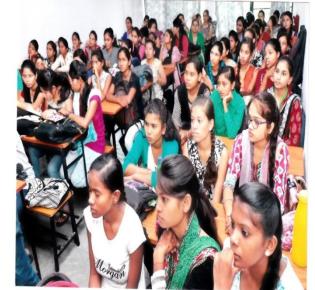

### **BRIEF REPORT**

A health awareness program was conducted online on 22<sup>nd</sup> October 2021 for which Smt. Meera Kadve, coordinater of Olava foundation was invited. She guided the students in her speech on the topic of 'Girls health issues at adolescence' that nutrition and mental health of girls should be maintained at this stage of life. Anxiety and depression are major problem at this age but it can be cured if students maintain their balance diet and proper hygiene. They should talk freely to their elders if they have any kind of problem or health issue. Principal Dr. Dhanraj Shete motivated the students to be confident in life and follow the instructions given by the guest that day. Dr. Lalita Punnya conducted the program and Dr. Mahendra Katre proposed a vote of thanks. Dr. Prakash Sonak, Dr Sudhakar Thool and Dr. Pramod Fating with all the students were also present at the event.