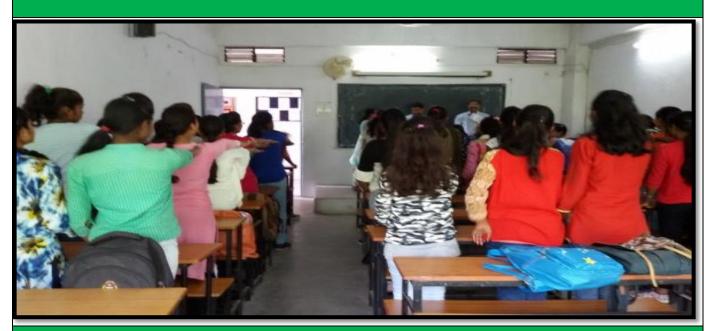

### **INTERNATIONAL YOGA DAY**

(Yoga for Mental and physical Fitness)

**DATE: 21/06/2021** 

### **BRIEF REPORT**

International Yoga Day was celebrated at Yashoda Girls' Arts and Commerce College, on 21<sup>st</sup> June 2021 under the guidance of Principal Dr. Dhanraj Shete who in his speech explained the importance of yoga in day to day life. Head of Physical Education Department Dr. Lalita Punnya guided the students about the benefits of yoga on health and mind. She explained that yoga helps to improve strength, balance and flexibility. It relaxes us and increase memory power also which is important for students. Students performed yoga following Dr. Punnya. All the teaching and non teaching staff with all the students was present at the occasion.