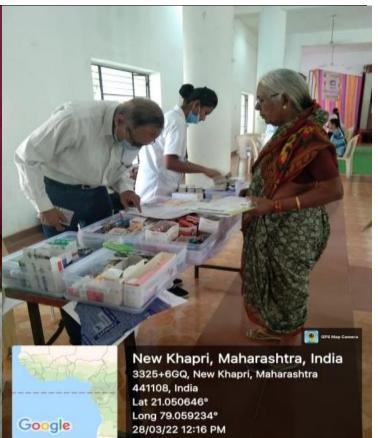

## HEALTH CHECK UP & AWARENESS PROGRAM

### DATE: 28/03/2022

### **BRIEF REPORT**

The NSS special Camp was organized at Samaj Bhavan, Grampanchayat-Punarvasan, Khapari Nagpur during 24/03/2022 to 30/03/2022 in which the health check up camp was organized for the villagers and the team of Vivekanand Hospital Khapri as well as the doctors from Nagarjun Trust Hospital were present for the health and eye check up. Most of the villagers took benefit of the camp.