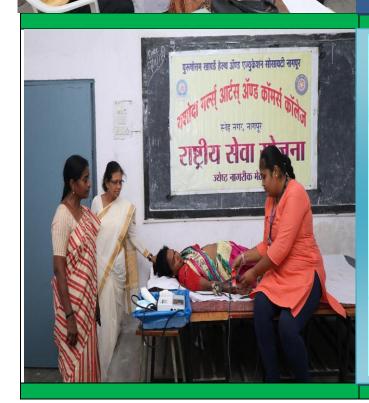

### **BRIEF REPORT**

A health awareness program was conducted online on 22<sup>nd</sup> October 2021 for which Smt. Meera Kadve, coordinater of Olava foundation was invited. She guided the students in her speech on the topic of 'Girls health issues at adolescence' that nutrition and mental health of girls should be maintained at this stage of life. Anxiety and depression are major problem at this age but it can be cured if students maintain their balance diet and proper hygiene. They should talk freely to their elders if they have any kind of problem or health issue. Principal Dr. Dhanraj Shete motivated the students to be confident in life and follow the instructions given by the guest that day. Dr. Lalita Punnya conducted the program and Dr. Mahendra Katre proposed a vote of thanks. Dr. Prakash Sonak, Dr Sudhakar Thool and Dr. Pramod Fating with all the students were also present at the event.

## HEALTH AWARENESSS PROGRAM

Nagpur, Maharashtra, India 103, New Sneh Nagar, Nagpur, Maharashtra 440015, India Lat 21.107852° Long 79.067507° 22/10/21 12:51 PM