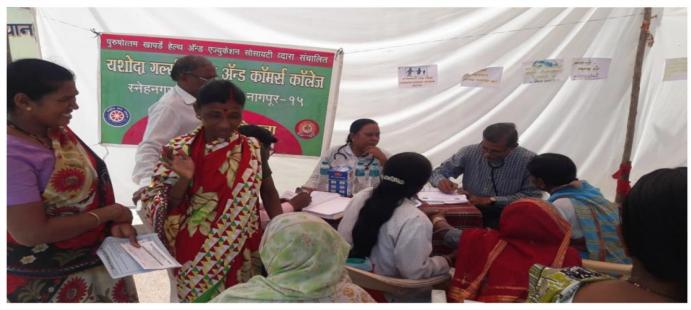

### **BRIEF REPORT**

The NSS special Camp was organized at Samaj Bhavan, Grampanchayat-Punarvasan, Khapari Nagpur during 24/03/2022 to 30/03/2022 in which the health check up camp was organized for the villagers and the team of Vivekanand Hospital Khapri as well as the doctors from Nagarjun Trust Hospital were present for the health and eye check up. Most of the villagers took benefit of the camp.