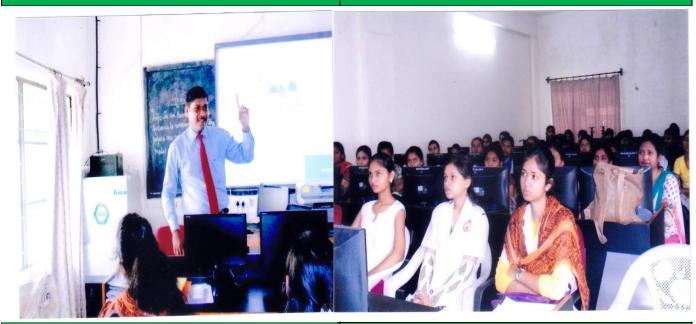

## HEALTH AWARENESS PROGRAM:FOOD-PLANET-HEALTH DATE: 24/09/2021

### **BRIEF REPORT**

A webinar on Food Planet Health was organized on 24<sup>th</sup> September 2021 at Yashoda Girls Arts and Commerce College Sneh Nagar, Nagpur in association with National Service Scheme Department and Vigan Outreach India on the occasion of National Service Scheme Day. Mrs. Komal Tehlan, Coordinator Vigan Outreach India was invited for the program. She explained how the food we like and choose affects our health, the environment, and animals. Animal husbandry is directly related to the environment. Environment is related to humans. She said If we can get Proteins and Dietary requirements from plants then why should we hurt animals. Through her speech she convinced how important it is for all humans to eat pure vegetarian food to achieve balance on earth by protecting the environment and animals. In the program, Principal Dr. Dhanraj Shete, Dr. Pramod Fating, Dr. Mahendra Katre and all other professors were present. Students enthusiastically participated in the program. The event was organized by Dr.Lalita Punnya.