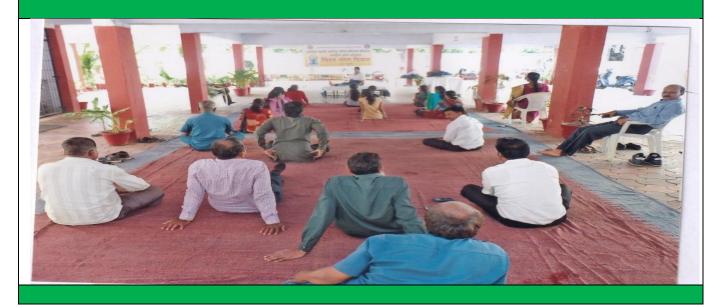

### **INTERNATIONAL YOGA DAY**

(Yoga for Mental and physical Fitness)

**DATE: 21/06/2021** 

### **BRIEF REPORT**

International Yoga Day was celebrated at Yashoda Girls' Arts and Commerce College, on 21<sup>st</sup> June 2021 under the guidance of Principal Dr. Dhanraj Shete who in his speech explained the importance of yoga in day to day life. Head of Physical Education Department Dr. Lalita Punnya guided the students about the benefits of yoga on health and mind. She explained that yoga helps to improve strength, balance and flexibility. It relaxes us and increase memory power also which is important for students. Students performed yoga following Dr. Punnya. All the teaching and non teaching staff with all the students was present at the occasion.