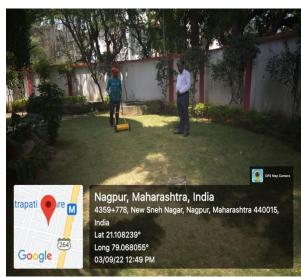

#### Maintenance of the Garden and beautification

Affiliated to Rashtrasant Tukadoji Maharaj Nagpur University, Nagpur NAAC Accreditation B++ with 2. 82 CGPA
Sneh Nagar, Wardha Road, Nagpur. 440015

#### **Green Campus Initiatives**