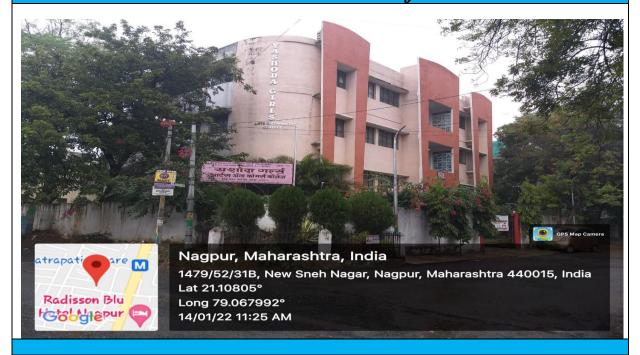

#### Green and Attractive Entrance of the Institution

Affiliated to Rashtrasant Tukadoji Maharaj Nagpur University, Nagpur NAAC Accreditation B++ with 2. 82 CGPA
Sneh Nagar, Wardha Road, Nagpur. 440015

#### **Green Campus Initiatives**