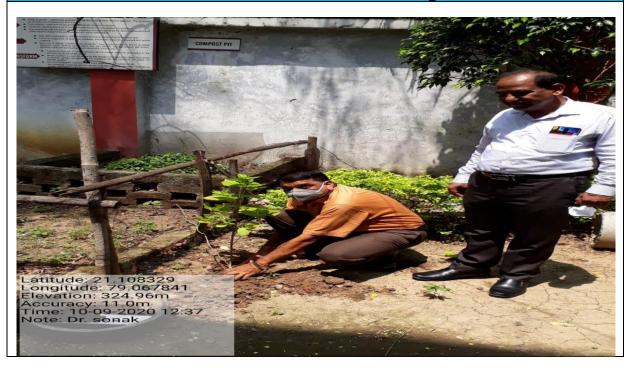

#### **Green Campus Initiatives**

#### Regular Plantation in the Premises to keep the campus Green

#### Tree Plantation near the Compost Pit

Affiliated to Rashtrasant Tukadoji Maharaj Nagpur University, Nagpur NAAC Accreditation B++ with 2. 82 CGPA
Sneh Nagar, Wardha Road, Nagpur. 440015