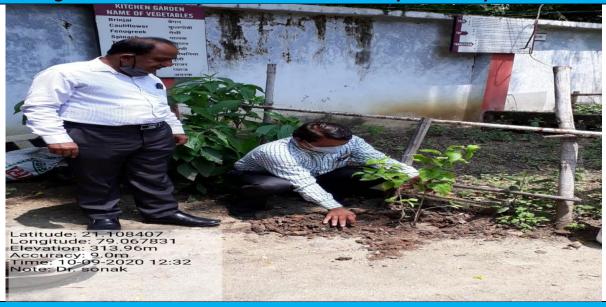

Accreditation B++ with 2. 82 CGPA
Sneh Nagar, Wardha Road, Nagpur. 440015

#### **Green Campus Initiatives**

#### Beautification of Campus with Greenery from Outside



#### Green and Attractive Entrance of the Institution





Affiliated to Rashtrasant Tukadoji Maharaj Nagpur University, Nagpur NAAC Accreditation B++ with 2. 82 CGPA
Sneh Nagar, Wardha Road, Nagpur. 440015

#### **Green Campus Initiatives**

# Continual Maintenance and initiatives to keep the campus Clean and Green





#### Maintenance of the Garden and beautification







Affiliated to Rashtrasant Tukadoji Maharaj Nagpur University, Nagpur NAAC Accreditation B++ with 2. 82 CGPA
Sneh Nagar, Wardha Road, Nagpur. 440015

#### **Green Campus Initiatives**

#### Regular Plantation in the Premises to keep the campus Green



#### Tree Plantation near the Compost Pit





Affiliated to Rashtrasant Tukadoji Maharaj Nagpur University, Nagpur NAAC Accreditation B++ with 2. 82 CGPA
Sneh Nagar, Wardha Road, Nagpur. 440015

### **Green Campus Initiatives**

#### **Medicinal Plants in the Campus**



# Chart at Key-location showing Medicinal Uses and Benefits of the different medicinal plants for healthy life





#### Yashoda Girls' Arts & Commerce College

Affiliated to Rashtrasant Tukadoji Maharaj Nagpur University, Nagpur NAAC Accreditation B++ with 2. 82 CGPA Sneh Nagar, Wardha Road, Nagpur. 440015

#### **Green Campus Initiatives**

#### Small plants enhancing the inside beauty and greenery





#### Green Campus: A Boost to Academic Environment





# Link to Green Audit/Energy Audit and Environmental Audit D