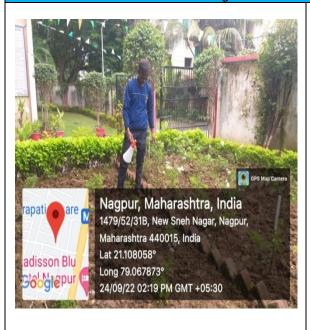

#### Regular Plantation in the Premises to keep the campus Green

#### Tree Plantation near the Compost Pit

Affiliated to Rashtrasant Tukadoji Maharaj Nagpur University, Nagpur NAAC Accreditation B++ with 2. 82 CGPA
Sneh Nagar, Wardha Road, Nagpur. 440015