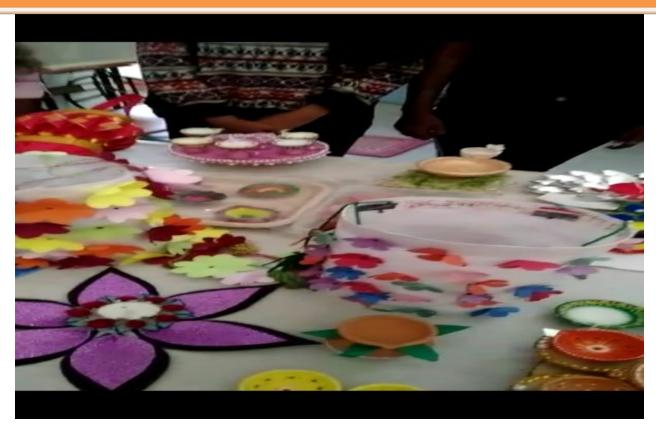

#### दिप सजावट स्पर्धा

आयोजक :- गृहअर्थशास्त्र विभाग व सांस्कृतिक विभाग यांच्या संयुक्त विद्यमाने

महाविद्यालयाच्या गृहअर्थशास्त्र विभाग व सांस्कृतीक विभागातर्फे सोमवार दिनांक २५/१०/२०२१ रोजी 'दिप सजावट स्पर्धा' आयोजीत करण्यात आली. स्पर्धेमध्ये एकृण १५ विद्यार्थीनीनी सहभाग नोंदविला. स्पर्धेकरीता परिक्षक म्हणून डॉ. विजया बनकर यानी परिक्षण केले. तद्नुसार स्पर्धेचा निकाल पुढीलप्रमाणे.

१. प्रथम पारितोषीक

— लाडली युनुस अहमद — वर्ग १२

२. व्दितीय पारितोषीक

- वर्ग बी.ए.२ – पूजा कांबळे

३. तृतीय पारितोषीक

– दिव्या पबारी

४. उत्तेजनार्थ पारितोषीक - पायल रामटेके

- वर्ग १२

महाविद्यालयाचे प्राचार्य डॉ. धनराज शेटे सरांनी स्पर्धेकांशी संवाद साधून त्याच्या कलागुणांच कौतुक केले. विद्यार्थीनीनी 'प्यावरण पूरक' वस्तूंचा वापर करुनच दिव्यांची निर्मिती केली. विद्यार्थीनीनीच्या कलागुणांना, क्रियाशिलतेला वाव मिळावा या हेतूने स्पर्धेचे आयोजन करण्यात आले.