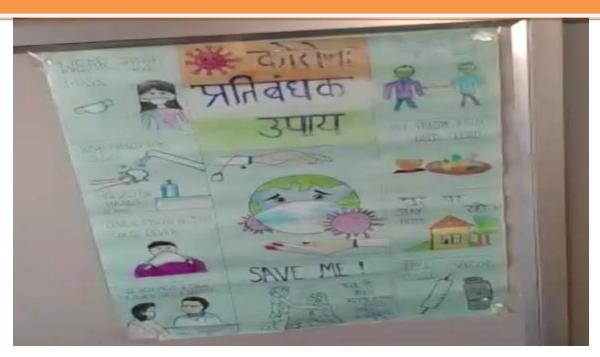

## 2021-2022 Cultural Activity: Poster Making Competition Date 08-10-2021- Sample Poster

## यशोदा गर्ल्स

आर्टस् अँड कॉमर्स कॉलेज

स्त्रेह नगर, नागपूर

गृह-अर्थशास्त्र विभाग द्वारा आयोजित **ऑनलाईन पोस्टर मेकिंग स्पर्धा** विषय: कोरोना प्रतिबंधक उपाय

वेळ साय. ५:०० वाजेपर्यंत

मार्गदर्शक डॉ रेखा झोटिंग, गृह-अर्थशास्त्र विभाग यशोदा गर्ल्स आर्टस् अंड कॉमर्स कॉलेज नागपूर

परीक्षक डॉ विजया बनकर, गृह-अर्थशास्त्र, विभागप्रमुख यशोदा गर्ल्स आर्टस् अँड कॉमर्स कॉलेज, नागपूर

अध्यक्ष डॉ धनराज शेंटे, प्राचार्य यशोदा गर्ल्स आर्टस् अंड कॉमर्स कॉलेज, नागपूर