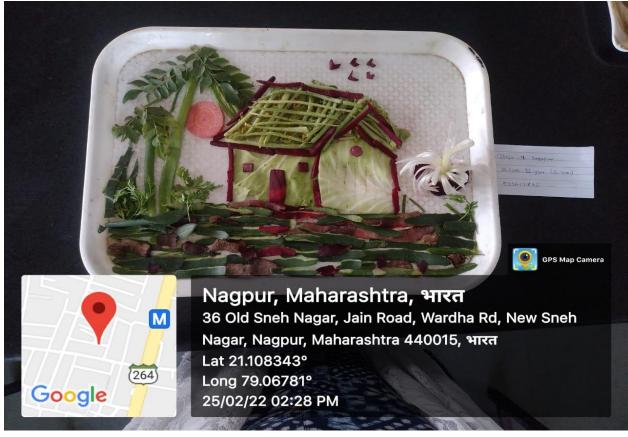

#### Academic Year- 2021-2022

| Name of Activity                                                               | SALAD COMPETITION                                                                                                                                                                                                                                                         |  |
|--------------------------------------------------------------------------------|---------------------------------------------------------------------------------------------------------------------------------------------------------------------------------------------------------------------------------------------------------------------------|--|
| Day, Date and Venue                                                            | 25 FEBRUARY 2022<br>YASHODA GIRLS ARTS & COMMERCE COLLEGE<br>NAGPUR                                                                                                                                                                                                       |  |
| Organizing Department/<br>Committee                                            | CULTURAL COMMITTEE                                                                                                                                                                                                                                                        |  |
| Nature of Activity (For Exa. Lecture/PPT/QUIZ/Competitio Exam/activity/program | SALAD COMPETITION                                                                                                                                                                                                                                                         |  |
| Brief Report                                                                   | The Salad Competition organized by Home Eco Department of Yashoda Girls Art & Commerce College Nagpur on 25 February 2022. Total 12 students from the various college participated in this Competition. 03 students received Momentous & Certificate in this Competition. |  |
| Number of Beneficiaries:                                                       | Students: 12<br>Teachers:                                                                                                                                                                                                                                                 |  |
| Criterion No V                                                                 | Metric No:- 5.3.3                                                                                                                                                                                                                                                         |  |
|                                                                                | ature and Stamp of Signature & Stamp of Principal C Co-ordinator                                                                                                                                                                                                          |  |
| ( CAL) E                                                                       | Co-ordinator, IQAC ashoda Girls' Arts & Commerce College, Nagpur                                                                                                                                                                                                          |  |

प्रती, प्राचार्य यशोदा गर्ल्स आर्टस ॲन्ड कॉमर्स कॉलेज, स्नेहनगर, नागपूर

क्लाइ डेकाइश्रोग विषय :— दि. २५/०५/२०२२ ला महाविद्यालयीन स्तरावर ' क्रिंग्स्था घेण्याची परवानगी मिळण्याबाबत.

मा. महोदय,

0 000

उपरोक्त विषयानुसार मी विनंती करते की, दि. २५/७२/२०२१ रोजी महाविद्यालयीन स्तर्रावर के स्पर्धा घेण्याचे आयोजीत केलेले आहे. तरी आपण याकरीता परवानगी द्यावी. हि विनंती, धन्यवाद.

SEAL)

Principal

(ashoda Giris Arts & Commerce

(ashoda Giris Arts & Commerce

Collega, Snah Ragar, Pagpar-15