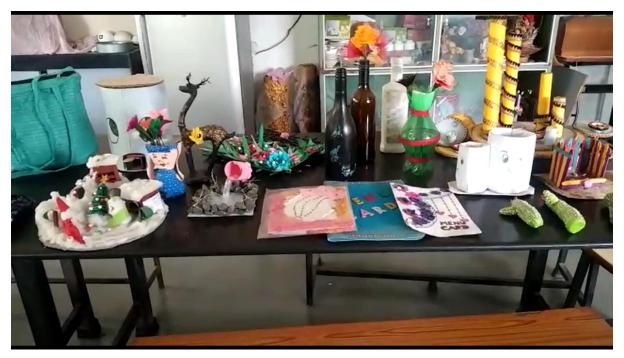

#### 2021-2022 Cultural Activity: Best Out of Waste Competition Date 05-12-2021- Brochure

#### कच-यातून कला स्पर्धा

आयोजन — गृहअर्थशास्त्र विभाग व सांस्कृतिक विभाग यांच्या संयुक्त विद्यमाने आयोजीत बुधवार १५ डिसेंबर २०२१ रोजी 'कच—यातून कला स्पर्धा' आयोजीत करण्यात आली. विद्यार्थीनीच्या कलागुणांना वाव देण्यासाठी या स्पर्धेचे आयोजन केले गेले. स्पर्धेत एकूण १० विद्यार्थीनीनी भाग घेतला. स्पर्धेच्या परिक्षीका म्हणून डॉ. विजया बनकर यांनी परिक्षण केले. स्पर्धेचा निकाल पुढीलप्रमाणे

- १. प्रथम पारितोपीक कु. सपना गुप्ता, बी.ए.१
- २.व्दितीय पारितोपीक कु. सेजल सोनुले, बी.ए.३
- ३. तृतीय पारितोपीक कु. भूमिका गोहीया, बी.ए. १
- ४. उत्तेजनार्थ पारितोपीक कु. नेहा कश्यप, बी.ए.१

महाविद्यालयाचे प्राचार्य डॉ. धनराज शेटे सरांनी विद्यार्थीनीच्या कलागुणांचे कौतुक केले. स्पर्धेच्या यशस्वीतेकरीता डॉ. सुर्यकांत कापशीकर व डॉ. रेखा झोटिंग यांनी मोलाचे सहकार्य केले.