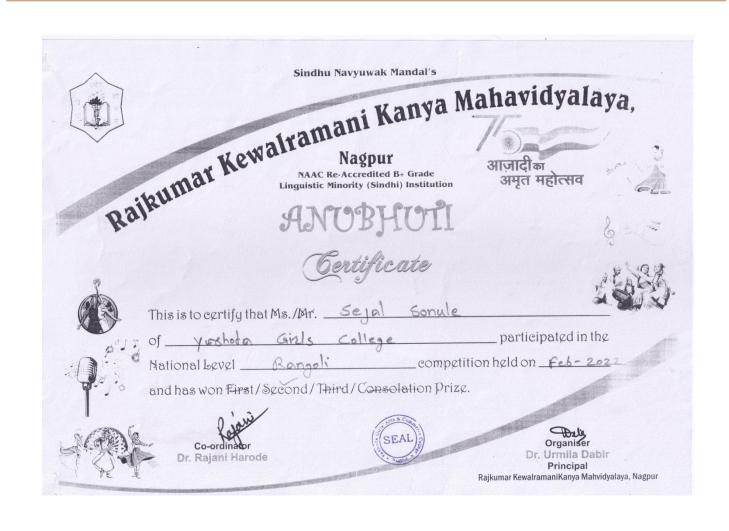

#### Academic Year- 2021-2022

| Name of Activity                                                                  | INTERCOLEGIA                                                  | TE CULTURAL COMPETITION                                                                                                                                                |  |
|-----------------------------------------------------------------------------------|---------------------------------------------------------------|------------------------------------------------------------------------------------------------------------------------------------------------------------------------|--|
| Day, Date and Venue                                                               | RAJKUMAR KEW                                                  | 21 FEBRUARY 2022<br>RAJKUMAR KEWALRAMANI KANYA<br>MAHAVIDYALAYA NAGPUR                                                                                                 |  |
| Organizing Department/<br>Committee                                               | AZADI KA AMRU                                                 |                                                                                                                                                                        |  |
| Nature of Activity<br>(For Exa.<br>Lecture/PPT/QUIZ/Comp<br>Exam/activity/program |                                                               | RANGOLI COMPETITION                                                                                                                                                    |  |
| Brief Report                                                                      | Rajkumar Kewalra<br>on 21 February 20<br>college participated | Rangoli Competition organized by mani Kanya Mahavidyalay Nagpur 22. Total 01 students from the this I in this Competition. She received omentous & Certificate in this |  |
| Number of Beneficiaries:                                                          | Students: 01<br>Teachers:                                     | 3 A TO A T                                                                                                                               |  |
|                                                                                   |                                                               |                                                                                                                                                                        |  |
| Criterion No V                                                                    | Metric No:- 5.3.3                                             |                                                                                                                                                                        |  |
| Criterion No V Signature of Activity Co- ordinator                                | Metric No:- 5.3.3  Signature and Stamp of IQAC Co-ordinator   | Signature & Stamp of Principal                                                                                                                                         |  |

## यशोदा गर्ल्स आर्टस ॲन्ड कॉमर्स कॉलेज, नागपूर अहवाल

२०२१-२०२२

राजकुमार केवलरमाणी कन्या महाविद्याालय नागपूर कडून राष्ट्रीय स्तरावर आयोजीत करण्यात आलेल्या 'आजादी का अमृत महोत्सव अंतर्गत' अनुभुती यात रांगोळी स्पर्धेचे आयोजन करण्यात आले होते. या स्पर्धेमध्ये यशोदा गर्ल्स आर्टस ॲन्ड कॉमर्स कॉलेज, नागपूर तर्फे पाठविण्यात आलेल्या बी.ए. तृतीय वर्णीची विद्यार्थीनीनी कु. सेजल रमेश सोनुलें हिने व्दितीय क्रमांक प्राप्त केला.

महाविद्यालयाचे प्राचार्य डॉ. धनराज शेटे यांनी व समस्त प्राध्यापंकानी तिचे कौतुक केले. त्याकरीता गृहअर्थशास्त्र विभागाच्या प्रा. डॉ. रेखा झोटींग यांनी अथक परिश्रम केले.

Mid

PRINCIPAL

askoda Ciris Arta & Commerce College