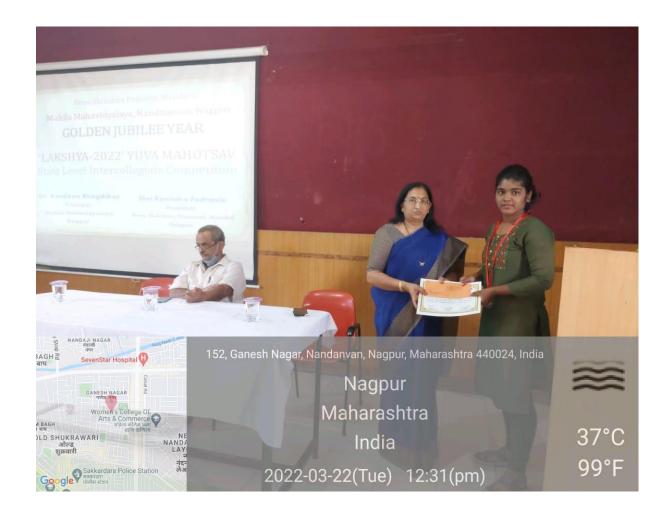

#### Academic Year- 2021-2022

| Name of Activity  Day, Date and Venue  Organizing Department/ Committee  Nature of Activity (For Exa.  Lecture/PPT/QUIZ/Competition Exam/activity/program |        |                                                             | ATE SALAD DECORATION OMPETITION                                       |
|-----------------------------------------------------------------------------------------------------------------------------------------------------------|--------|-------------------------------------------------------------|-----------------------------------------------------------------------|
|                                                                                                                                                           |        | 5 FEBRUARY 2022<br>IAHILA MAHAVII<br>AGPUR                  | DYALAYA NANDANVAN                                                     |
|                                                                                                                                                           |        | YOUTH FESTIVAL  INTERCOLEGIATE SALAD DECORATION COMPETITION |                                                                       |
|                                                                                                                                                           |        |                                                             |                                                                       |
| Number of Beneficiaries:                                                                                                                                  |        | udents: 01<br>eachers:                                      |                                                                       |
| Criterion No V                                                                                                                                            | М      | etric No:- 5.3.3                                            |                                                                       |
| Signature of Activity Coordinator                                                                                                                         |        | and Stamp of<br>o-ordinator                                 | Signature & Stamp of Principal                                        |
| Comm.                                                                                                                                                     | Yashod | inator, IQAC<br>a Girls' Arts &<br>College, Nagour          | Principal cashoda Diris Arts & Commerce College Such Ragar, Nagpur-15 |

# यशोदा गर्ल्स आर्टस ॲन्ड कॉमर्स कॉलेज, नागपूर अहवाल

२०२१-२०२२

महिला महाविद्यालय नंदनवन नागपूर व्यारा 'लक्ष्य — २०२२' राज्यस्तरीय आंतर महाविद्यालयीन युवा महोत्सव माध्यमातून घेण्यात आलेल्या 'सॅलेड डेकोरेशन' स्पर्धेत यशोदा गर्ल्स आर्ट्स ॲन्ड कॉमर्स कॉलेज, नागपूर तर्फे पाठविण्यात आलेल्या बी.ए. तृतीय वर्षीची विद्यार्थीनीनी कु. सेजल रमेश सोनुर्ले हिने तृतीय कमांक प्राप्त केला.

महाविद्यालयाचे प्राचार्य डॉ. धनराज शेटे यांनी व समस्त प्राध्यापंकानी तिचे कौतुक केले. त्याकरीता गृहअर्थशास्त्र विभागाच्या प्रा. डॉ. रेखा झोटींग यांनी अथक परिश्रम केले.

mid

Yashoda Cifis Arts & Commerce College Such Nagar, Nagour-15