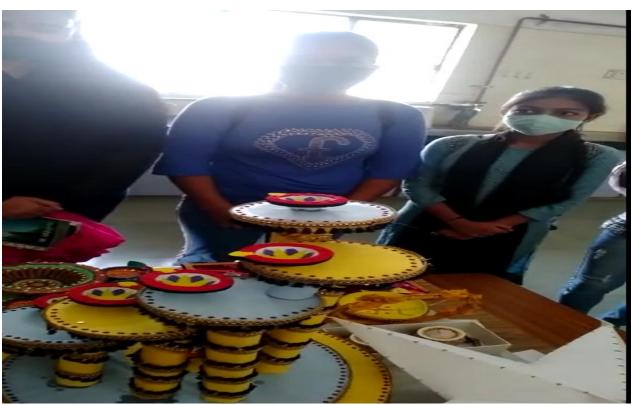

## मेंहदी स्पर्धा

आयोजक :- गृहअर्थशास्त्र विभाग व सांस्कृतिक विभाग यांच्या संयुक्त विद्यमाने

महाविद्यालयाच्या गृहअर्थशास्त्र विभाग व सांस्कृतीक विभागातर्फे सोमवार दिनाक १८/१०/२०२१ रोजी 'मेंहदी स्पर्धेचे' आयोजन करण्यात आले. समस्त कोरोंना नियमाचे पालन करुन मेंहदी स्पर्धा प्रत्यक्ष महाविद्यालयात आयोजीत करण्यात आली. स्पर्धेमध्ये एकूण १४ विद्यार्थीनीनी सहभाग नोंदविला. स्पर्धेकरीता परिक्षक म्हणून डॉ. विजया वनकर यांनी काम पाहिले. तद्नुसार स्पर्धेचा निकाल पुढीलप्रमाणे.

१. प्रथम पारितोषीक

- सेजल सोन्ले

- वर्ग बी.ए.३

२. व्दितीय पारितोषीक

— नंदिनी पटले

- वर्ग १२

३. तृतीय पारितोषीक

- लाडली अहमद

- वर्ग १२

४. उत्तेजनार्थ पारितोषीक — नाजेरीन रियाजउद्दीन — वर्ग बी.ए.३

स्पर्धेस्थळी प्रत्यक्ष भेट देऊन महाविद्यालयाचे प्राचार्य डॉ. धनराज शेटे सरांनी विद्यार्थीनींच्या कलागुणांचे कौतुक केले.

स्पर्धेच्या यशस्वीतेकरीता डॉ. विजया बनकर, डॉ. कापशीकर व डॉ. रेखा झोटींग याचे मोलाचे सहकार्य लाभले.