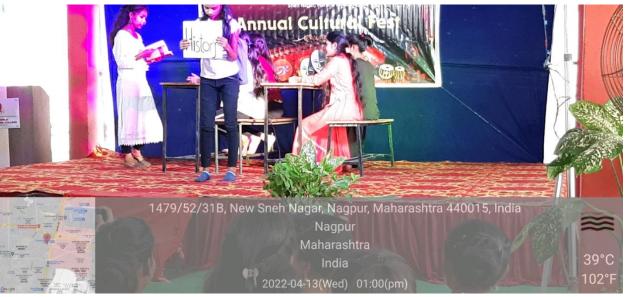

15
Tel. 0712 2290637 Fax: 0712 2290368
www: yashodagirlscollege.edu.in Email: ygc.ngp@rediffmai.com

## शैक्षणिक सत्र २०२१-२०२२ स्रेह संमेलन अहवाल

यशोदा गर्ल्स आर्टस् अँड कॉमर्स कॉलेज नागपूर येथे शैक्षणिक सत्र २०२१-२०२२ करिता दिनांक १३ एप्रिल २०२२ रोजी वार्षिक स्नेह संमेलन आयोजित करण्यात आले. या कार्य्क्रम्त विविध नृत्य स्पर्धा, गीत गायन स्पर्धा तसेच लघुनाटिका स्पर्धा इत्यादी विविध स्पर्धांचे आयोजन करण्यात आले. महाविद्यालयातील विद्यार्थिनींनी या स्पर्धा मध्ये उत्फूर्त सहभाग घेतला. विजेत्या स्पर्धकांना स्मृतीचिन्ह आणि प्रमाणपत्र प्रदान करून सन्मानित करण्यात आले.

या कार्यक्रमात महाविद्यालयात वर्षभर घेण्यात आलेल्या विविध स्पर्धात सहभागी झालेल्या विद्यार्थिनींचा सुद्धा गौरव करण्यात आला.

SEAL COMPACTOR OF SEAL STATES

Yashoda Cirls Arts & Commerce Colley Sneh Nagar, Nagpur-15