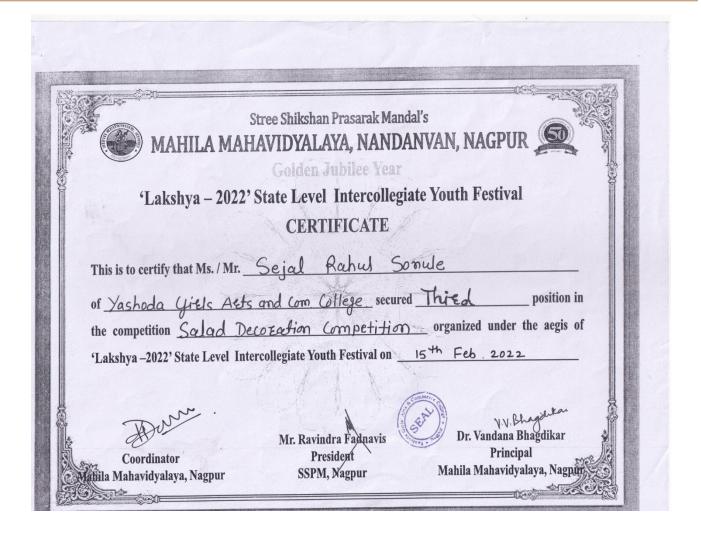

#### Academic Year- 2021-2022

| Name of Activity  Day, Date and Venue  Organizing Department/ Committee  Nature of Activity (For Exa.  Lecture/PPT/QUIZ/Competition Exam/activity/program |        |                                                             | ATE SALAD DECORATION OMPETITION                                       |
|-----------------------------------------------------------------------------------------------------------------------------------------------------------|--------|-------------------------------------------------------------|-----------------------------------------------------------------------|
|                                                                                                                                                           |        | 5 FEBRUARY 2022<br>IAHILA MAHAVII<br>AGPUR                  | DYALAYA NANDANVAN                                                     |
|                                                                                                                                                           |        | YOUTH FESTIVAL  INTERCOLEGIATE SALAD DECORATION COMPETITION |                                                                       |
|                                                                                                                                                           |        |                                                             |                                                                       |
| Number of Beneficiaries:                                                                                                                                  |        | udents: 01<br>eachers:                                      |                                                                       |
| Criterion No V                                                                                                                                            | М      | etric No:- 5.3.3                                            |                                                                       |
| Signature of Activity Coordinator                                                                                                                         |        | and Stamp of<br>o-ordinator                                 | Signature & Stamp of Principal                                        |
| Comm.                                                                                                                                                     | Yashod | inator, IQAC<br>a Girls' Arts &<br>College, Nagour          | Principal cashoda Diris Arts & Commerce College Such Ragar, Nagpur-15 |

#### सूचना

महाविद्यालयातील सर्व विद्यार्थीनीना सुचित करण्यात येते की महिला महाविद्यालय, नंदनवन, नागपूर येथे 'लक्ष्य — २०२२' या राज्यस्तरीय आंतर महाविद्यालयीन युवा महोत्सवात 'सॅलेड डेकोरेशन व अन्य स्पर्धाचे आयोजन केले आहे. अधिक माहिती करीता व स्पर्धेकरीता नाव नोंदणी करीता विद्यार्थीनीनी आपली नांवे गृहअर्थशास्त्र विभागाच्या प्रा. डॉ. रेखा झोटींग यांच्याशी संपर्क साधावा.

मा. महोदय,

उपरोक्त विषयाच्या अनुषंगाने आपल्या महाविद्यालयात होणा—या विविध स्पर्धोपैकी 'सॅलॅंड डेकोरेशन' स्पर्धेत आमच्या महाविद्यालयातील कु. सेजल राहूल सोनुले बी.ए. भाग ३ ची विद्यार्थीनी सहभागी होत आहे. तरी या विद्यार्थीनीला स्पर्धेत सहभागी होण्याची अनुमती द्यावी.

# यशोदा गर्ल्स आर्टस ॲन्ड कॉमर्स कॉलेज, नागपूर अहवाल

२०२१-२०२२

महिला महाविद्यालय नंदनवन नागपूर व्यारा 'लक्ष्य — २०२२' राज्यस्तरीय आंतर महाविद्यालयीन युवा महोत्सव माध्यमातून घेण्यात आलेल्या 'सॅलेड डेकोरेशन' स्पर्धेत यशोदा गर्ल्स आर्ट्स ॲन्ड कॉमर्स कॉलेज, नागपूर तर्फे पाठविण्यात आलेल्या बी.ए. तृतीय वर्षीची विद्यार्थीनीनी कु. सेजल रमेश सोनुर्ले हिने तृतीय कमांक प्राप्त केला.

महाविद्यालयाचे प्राचार्य डॉ. धनराज शेटे यांनी व समस्त प्राध्यापंकानी तिचे कौतुक केले. त्याकरीता गृहअर्थशास्त्र विभागाच्या प्रा. डॉ. रेखा झोटींग यांनी अथक परिश्रम केले.

mid

Yashoda Cifis Arts & Commerce College Such Nagar, Nagour-15