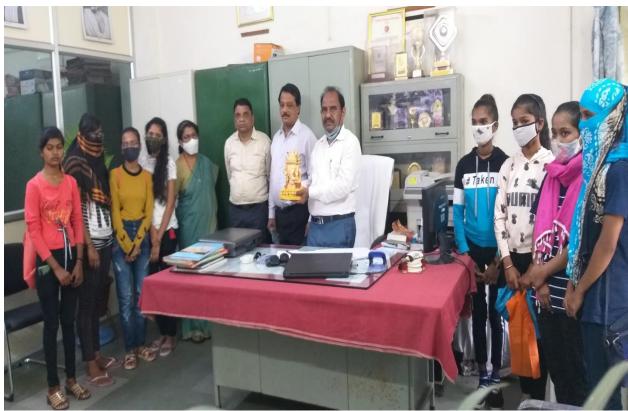

#### 2021-2022 Cultural Activity: Best Out of Waste Competition Date 05-12-2021- Brochure

# यशोदा गर्ल्स

आर्टस् अँड कॉमर्स कॉलेज

स्बेह नगर, नागपूर

साँस्कृतिक विभाग आणि गृह-अर्थशास्त्र विभाग यांच्या संयुक्त विद्यमाने आयोजित

कचऱ्यातून कला स्पर्धा

मार्गदर्शक डॉ रेखा झोटिंग, गृह-अर्थशास्त्र विभाग यशोदा गर्ल्स आर्टस् अंड कॉमर्स कॉलेज नागपूर

परीक्षक डॉ विजया बनकर, गृह-अर्थशास्त्र, विमागप्रमुख यशोदा गर्ल्स आर्टस् अँड कॉमर्स कॉलेज, नागपूर

अध्यक्ष डॉ धनराज शेटे, प्राचार्य यशोदा गर्ल्स आर्टस् अंड कॉमर्स कॉलेज, नागपूर

(Affiliated to Rashtrasant Tukadoji Maharaj Nagpur University, Nagpur) NAAC Accreditation B++ with 2.82 CGPA