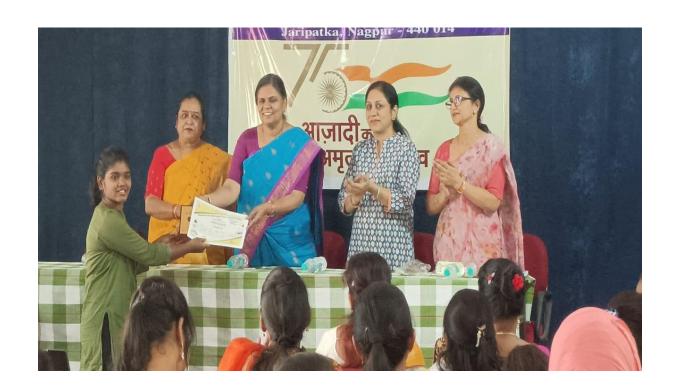

#### Academic Year- 2021-2022

| Name of Activity                                                                  | INTERCOLEGIA                                                  | TE CULTURAL COMPETITION                                                                                                                                                |  |
|-----------------------------------------------------------------------------------|---------------------------------------------------------------|------------------------------------------------------------------------------------------------------------------------------------------------------------------------|--|
| Day, Date and Venue                                                               | RAJKUMAR KEW                                                  | 21 FEBRUARY 2022<br>RAJKUMAR KEWALRAMANI KANYA<br>MAHAVIDYALAYA NAGPUR                                                                                                 |  |
| Organizing Department/<br>Committee                                               | AZADI KA AMRU                                                 |                                                                                                                                                                        |  |
| Nature of Activity<br>(For Exa.<br>Lecture/PPT/QUIZ/Comp<br>Exam/activity/program |                                                               | RANGOLI COMPETITION                                                                                                                                                    |  |
| Brief Report                                                                      | Rajkumar Kewalra<br>on 21 February 20<br>college participated | Rangoli Competition organized by mani Kanya Mahavidyalay Nagpur 22. Total 01 students from the this I in this Competition. She received omentous & Certificate in this |  |
| Number of Beneficiaries:                                                          | Students: 01<br>Teachers:                                     | 3 A TO A T                                                                                                                               |  |
|                                                                                   |                                                               |                                                                                                                                                                        |  |
| Criterion No V                                                                    | Metric No:- 5.3.3                                             |                                                                                                                                                                        |  |
| Criterion No V Signature of Activity Co- ordinator                                | Metric No:- 5.3.3  Signature and Stamp of IQAC Co-ordinator   | Signature & Stamp of Principal                                                                                                                                         |  |

## यशोदा गर्ल्स आर्टस ॲन्ड कॉमर्स कॉलेज, नागपूर अहवाल

२०२१-२०२२

राजकुमार केवलरमाणी कन्या महाविद्याालय नागपूर कडून राष्ट्रीय स्तरावर आयोजीत करण्यात आलेल्या 'आजादी का अमृत महोत्सव अंतर्गत' अनुभुती यात रांगोळी स्पर्धेचे आयोजन करण्यात आले होते. या स्पर्धेमध्ये यशोदा गर्ल्स आर्टस ॲन्ड कॉमर्स कॉलेज, नागपूर तर्फे पाठविण्यात आलेल्या बी.ए. तृतीय वर्णीची विद्यार्थीनीनी कु. सेजल रमेश सोनुलें हिने व्दितीय क्रमांक प्राप्त केला.

महाविद्यालयाचे प्राचार्य डॉ. धनराज शेटे यांनी व समस्त प्राध्यापंकानी तिचे कौतुक केले. त्याकरीता गृहअर्थशास्त्र विभागाच्या प्रा. डॉ. रेखा झोटींग यांनी अथक परिश्रम केले.

Mid

PRINCIPAL

askoda Ciris Arta & Commerce College