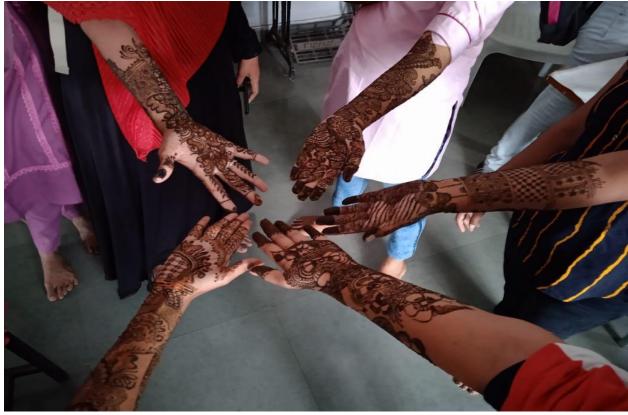

## 2021-2022 Cultural Activity: Mehandi Competition Date 18-10-2021- Photograph

Yashoda Girls' Arts & Commerce College
Affiliated to Rashtrasant Tukadoji Maharaj Nagpur University, Nagpur
NAAC Accreditation B++ with 2. 82 CGPA Sneh Nagar, Wardha Road, Nagpur. 440015