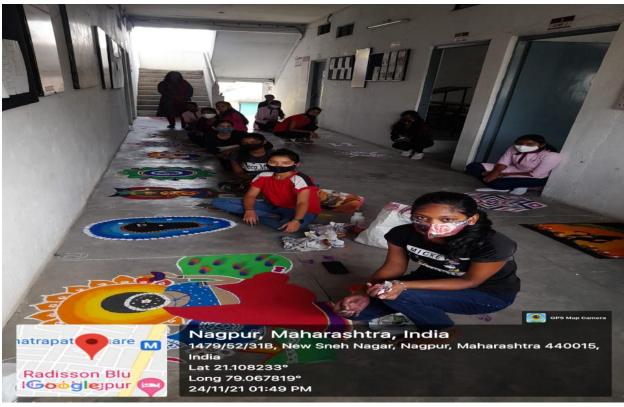

#### 2021-2022 Cultural Activity: Rangoli Competition Date 24-11-2021- Photograph

Yashoda Girls' Arts & Commerce College
Affiliated to Rashtrasant Tukadoji Maharaj Nagpur University, Nagpur
NAAC Accreditation B++ with 2. 82 CGPA Sneh Nagar, Wardha Road, Nagpur. 440015

#### अहवाल

यशोदा गर्ल्स आर्ट्स अँड कॉमर्स कॉलेज नागपुर येथे गृह अर्थशास्त्र विभाग आणि सांस्कृतिक सिमती यांच्या संयुक्त विद्यमाने विद्यमाने 24 Novembar 2021 रोजी रांगोळी स्पर्धा आयोजित करण्यात आली. या स्पर्धेत महाविद्यालयातील एकूण १५ विद्यार्थ्यांनी भाग घेतला होता. स्पर्धेत विजयी झालेल्या विद्यार्थ्यांना प्रथम, द्वितीय, तृतीय आणि चतुर्थ क्रमांकाचे पारितोषिक आणि प्रमाणपत्र प्रदान करण्यात आले.

#### रांगोळी स्पर्धा

आयोजक :- गृहअर्थशास्त्र विभाग व सांस्कृतिक विभाग यांच्या संयुक्त विद्यमाने

महाविद्यालयाच्या गृहअर्थशास्त्र विभाग व सांस्कृतीक विभागातर्फे बुधवार दिनांक 24 Novembar 2021 रोजी 'रांगोळी स्पर्धेचे' आयोजन करण्यात आली. स्पर्धो महाविद्यालयात प्रत्यक्ष आयोजीत करतांना कोरोना नियंमाचे पूर्णपणे पालन करण्यात आले. स्पर्धेच्या परिक्षक म्हणून डॉ. विजया बनकर यांनी काम पाहिले. त्यानुसार स्पर्धेचा निकाल पुढीलप्रमाणे. स्पर्धेत एकूण १५ विद्यार्थीनीनी सहभागी झाल्या