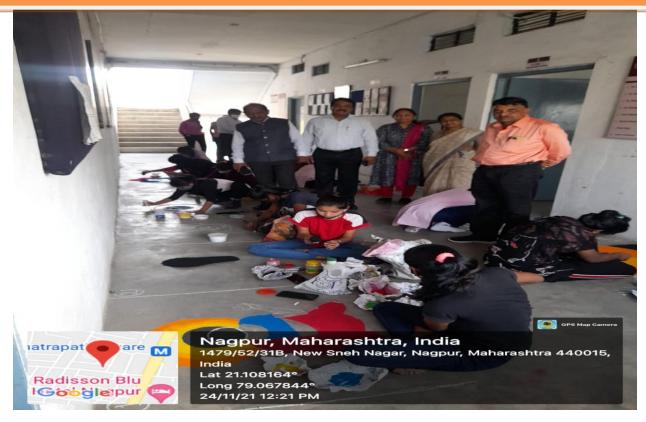

#### 2021-2022 Cultural Activity: Rangoli Competition Date 24-11-2021- Photograph

Yashoda Girls' Arts & Commerce College
Affiliated to Rashtrasant Tukadoji Maharaj Nagpur University, Nagpur
NAAC Accreditation B++ with 2. 82 CGPA Sneh Nagar, Wardha Road, Nagpur. 440015

#### अहवाल

यशोदा गर्ल्स आर्ट्स अँड कॉमर्स कॉलेज नागपुर येथे गृह अर्थशास्त्र विभाग आणि सांस्कृतिक सिमती यांच्या संयुक्त विद्यमाने विद्यमाने 24 Novembar 2021 रोजी रांगोळी स्पर्धा आयोजित करण्यात आली. या स्पर्धेत महाविद्यालयातील एकूण १५ विद्यार्थ्यांनी भाग घेतला होता. स्पर्धेत विजयी झालेल्या विद्यार्थ्यांना प्रथम, द्वितीय, तृतीय आणि चतुर्थ क्रमांकाचे पारितोषिक आणि प्रमाणपत्र प्रदान करण्यात आले.

#### रांगोळी स्पर्धा

आयोजक :- गृहअर्थशास्त्र विभाग व सांस्कृतिक विभाग यांच्या संयुक्त विद्यमाने

महाविद्यालयाच्या गृहअर्थशास्त्र विभाग व सांस्कृतीक विभागातर्फे बुधवार दिनांक 24 Novembar 2021 रोजी 'रांगोळी स्पर्धेचे' आयोजन करण्यात आली. स्पर्धो महाविद्यालयात प्रत्यक्ष आयोजीत करतांना कोरोना नियंमाचे पूर्णपणे पालन करण्यात आले. स्पर्धेच्या परिक्षक म्हणून डॉ. विजया बनकर यांनी काम पाहिले. त्यानुसार स्पर्धेचा निकाल पुढीलप्रमाणे. स्पर्धेत एकूण १५ विद्यार्थीनीनी सहभागी झाल्या