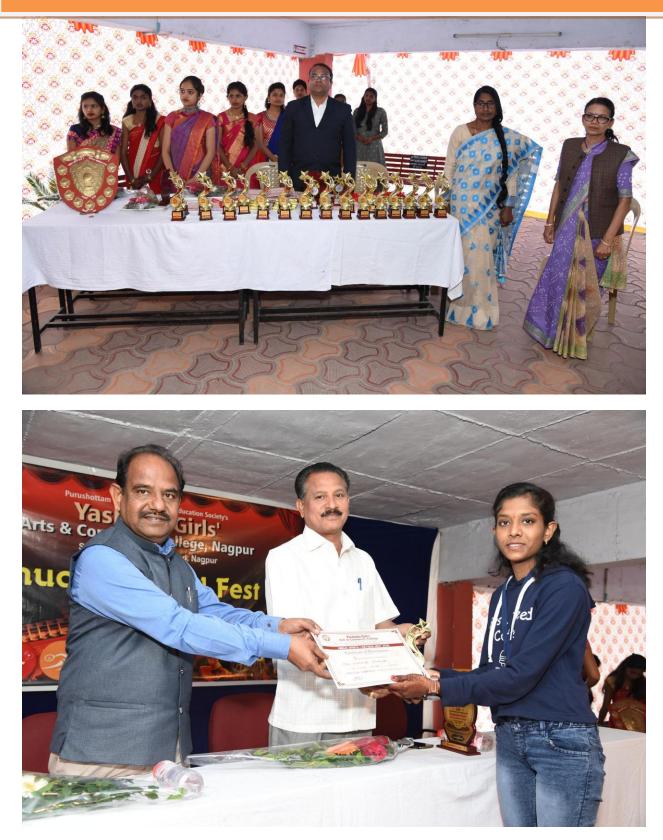

# Cultural-2019-2020 Activity: Annual Cultural Festival dated 16 to 18-01-2020- IQAC Report of the

Yashoda Girls' Arts & Commerce College Affiliated to Rashtrasant Tukadoji Maharaj Nagpur University, Nagpur NAAC Accreditation B++ with 2. 82 CGPA Sneh Nagar, Wardha Road, Nagpur. 440015

#### Academic Year- 2019-2020

| Name of Activity                           |    | ORGANIZED BY                                                        | RT & CULTURAL FESTIVAL<br>YASHODA GIRLS ARTS AND<br>CE COLLEGE NAGPUR                                                                        |  |
|--------------------------------------------|----|---------------------------------------------------------------------|----------------------------------------------------------------------------------------------------------------------------------------------|--|
| Day, Date and Venue                        |    | 16-17 JANUARY 2020 YASHODA GIRLS ARTS AND                           |                                                                                                                                              |  |
|                                            |    | COMMERCCOLLEGE NAGPUR                                               |                                                                                                                                              |  |
| Organizing Department/<br>Committee        |    | CULTURAL COMMITTEE                                                  |                                                                                                                                              |  |
| Nature of Activity<br>(For Exa.            |    | DANCE COMPETITION<br>SINGING COMPETITION                            |                                                                                                                                              |  |
|                                            |    |                                                                     |                                                                                                                                              |  |
| Exam/activity/program                      |    | MEHANDI COMPE                                                       | TITION                                                                                                                                       |  |
|                                            |    | SPEECH COMPETI                                                      | TION                                                                                                                                         |  |
| Brief Report                               |    | QUIZ COMPETITIC                                                     | ON<br>Cultural Festival organized by                                                                                                         |  |
|                                            |    | the said competition.<br>participation Certific                     | Fotal 65 students participated in<br>Total 50 Students Received<br>ate in Dance Competition,<br>a, Singing Competition, Quiz<br>Competition, |  |
| Number of Beneficiaries:<br>Criterion No V |    | Students: 65<br>Teachers:                                           |                                                                                                                                              |  |
|                                            |    | Metric No: 5.3.3.                                                   |                                                                                                                                              |  |
|                                            |    | ure and Stamp of<br>Co-ordinator                                    | Signature & Stamp of Principal                                                                                                               |  |
|                                            |    |                                                                     |                                                                                                                                              |  |
| on                                         | Ya | co-ordinator, IQAC<br>ashoda Girls' Arts &<br>nerce College, Nagpur | Principal<br>Principal<br>College, Sneh Nagar, Nagpur-15                                                                                     |  |