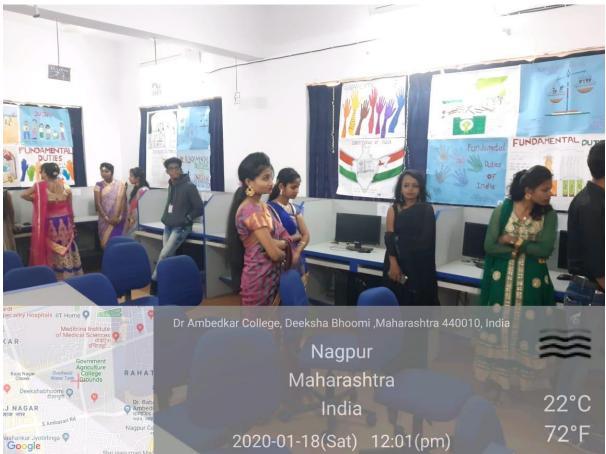

A unique POSTER COMPETITION on FUNDAMENTAL DUTIES IN THE CONSTITUTION OF INDIA was organized jointly by DR. AMBEDKAR COLLEGE, DEEKSHABHOOMI, NAGPUR and YASHODA GIRLS' ARTS & COMMERCE COLLEGE, SNEH NAGAR, NAGPUR. In pursuance to a circular by the University Grants Commission, New Delhi for celebration of the 70th year of the adoption of the CONSTITUTION OF INDIA, activities such as poster making competition, debates, guest lecture, seminars and conferences, street plays, etc. were to be organized by the Higher Education Institutions across India.

# पोस्टर स्पर्धा

डॉ आंबडेकर कॉलेज नागपूर तसेच यशोदा गर्ल्स आर्टस् अँड कॉमर्स कॉलेज नागपूर यांच्या संयुक्त विद्यमाने यु. जी. सी. कर्तव्य अंतर्गत दिनांक २८ जानेवारी २०२० रोजी आंतरमहाविद्यालयीन पोस्टर स्पर्धा आयोजित करण्यात आली. या स्पर्धेत महाविद्यालयातील १७ विद्यार्थिनीनी सहभाग घेतला. सदर स्पर्धेत एका विद्यार्थिनीला प्रोत्साहनपर प्रमाणपत्र प्रदान करण्यात आले.