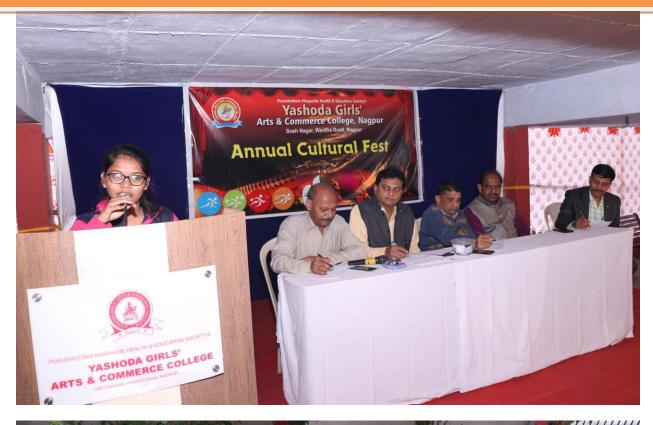

# Cultural-2019-2020 Activity: Annual Cultural Festival dated 16 to 18-01-2020- IQAC Report of the

Yashoda Girls' Arts & Commerce College Affiliated to Rashtrasant Tukadoji Maharaj Nagpur University, Nagpur NAAC Accreditation B++ with 2. 82 CGPA Sneh Nagar, Wardha Road, Nagpur. 440015

#### Academic Year- 2019-2020

| Name of Activity                           |    | ORGANIZED BY                                                        | RT & CULTURAL FESTIVAL<br>YASHODA GIRLS ARTS AND<br>CE COLLEGE NAGPUR                                                                        |  |
|--------------------------------------------|----|---------------------------------------------------------------------|----------------------------------------------------------------------------------------------------------------------------------------------|--|
| Day, Date and Venue                        |    | 16-17 JANUARY 2020 YASHODA GIRLS ARTS AND                           |                                                                                                                                              |  |
|                                            |    | COMMERCCOLLEGE NAGPUR                                               |                                                                                                                                              |  |
| Organizing Department/<br>Committee        |    | CULTURAL COMMITTEE                                                  |                                                                                                                                              |  |
| Nature of Activity<br>(For Exa.            |    | DANCE COMPETITION<br>SINGING COMPETITION                            |                                                                                                                                              |  |
|                                            |    |                                                                     |                                                                                                                                              |  |
| Exam/activity/program                      |    | MEHANDI COMPE                                                       | TITION                                                                                                                                       |  |
|                                            |    | SPEECH COMPETI                                                      | TION                                                                                                                                         |  |
| Brief Report                               |    | QUIZ COMPETITIC                                                     | ON<br>Cultural Festival organized by                                                                                                         |  |
|                                            |    | the said competition.<br>participation Certific                     | Fotal 65 students participated in<br>Total 50 Students Received<br>ate in Dance Competition,<br>a, Singing Competition, Quiz<br>Competition, |  |
| Number of Beneficiaries:<br>Criterion No V |    | Students: 65<br>Teachers:                                           |                                                                                                                                              |  |
|                                            |    | Metric No: 5.3.3.                                                   |                                                                                                                                              |  |
|                                            |    | ure and Stamp of<br>Co-ordinator                                    | Signature & Stamp of Principal                                                                                                               |  |
|                                            |    |                                                                     |                                                                                                                                              |  |
| on                                         | Ya | co-ordinator, IQAC<br>ashoda Girls' Arts &<br>nerce College, Nagpur | Principal<br>Principal<br>College, Sneh Nagar, Nagpur-15                                                                                     |  |