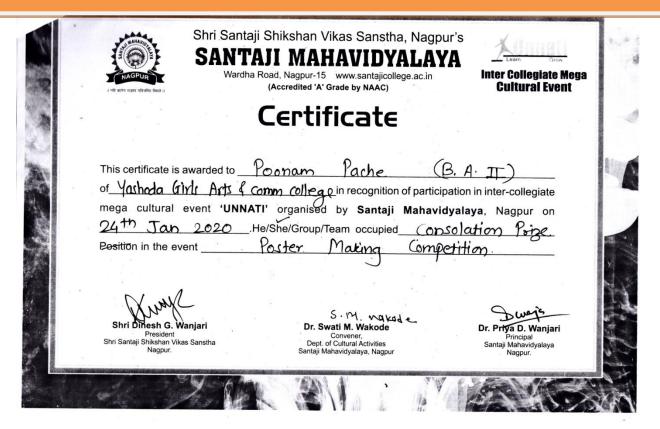

6

Cultural-2019-2020 Activity: Intercollegiate Poster Competition dated 18-01-2020 – Certificate of the

**DR. AMBEDKAR COLLEGE** DEEKSHA BHOOMI, NAGPUR & **YASHODA GIRLS' ARTS & COMMERCE COLLEGE** SNEH NAGAR, NAGPUR **Certificate of Achievement** Proudly presents this to Mr./Miss Potnam Pache of rashoda Girls ARS & commerce College Nogh position in the for exceptional participation/seeking meritorious Consola ma POSTER COMPETITION under UGC KARTAVYA organized on January 18, 2020. THE ACTIVITY WAS HELD UNDER MoU-ACADEMIC LINKAGES - 2019 Dr. Amol Raut Dr. Shailesh Bahadure Prof. R. V. Patil Dr. Dhanraj Shete Coordinators Principal, YGC Principal, DACN