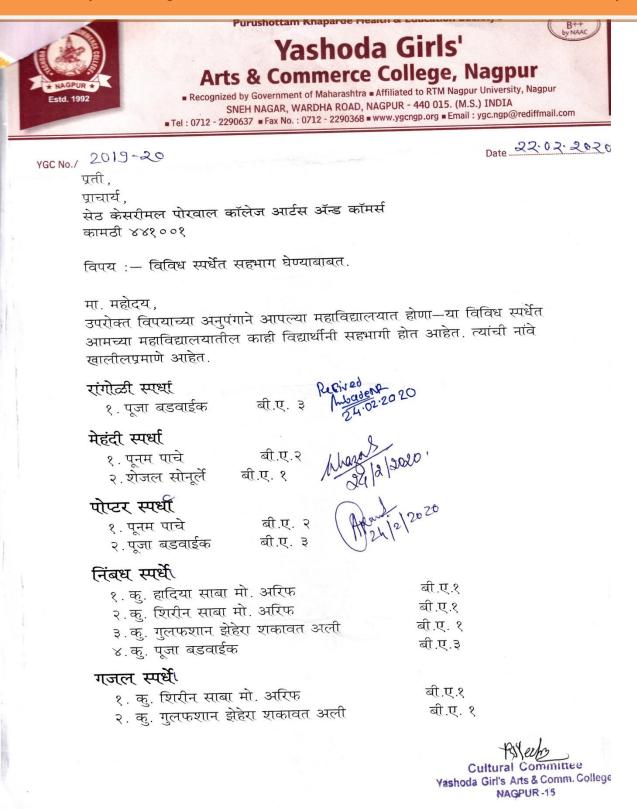

Date 23.01.2020

प्रती, प्राचार्य संताजी महाविद्यालय नागपूर

विपय:- विविध स्पर्धेमध्ये सहभाग घेण्याबाबत.

मा. महोदय,

आपणास कळविण्यात येते की, आपल्या महाविद्यालयामध्ये होणा—या विविध स्पर्धेमध्ये आमच्या महाविद्यालयातील विद्यार्थीनी सहभागी होत आहेत त्यांची नावे खालीलप्रमाणे आहेत.

#### रांगोळी स्पर्धा

१. कु. पुजा बडवाईक बी.ए.६ सेमिस्टर २.कृ. अर्चना धुर्वे बी.ए. ४ सेमिस्टर

#### वाद—विवाद स्पर्धा

म्स. वहु. पूनम पाचे बी.ए. ४ सेमिस्टर २.क. नंदानी चव्हाण बी.ए. ४ सेमिस्टर

| ाज डास्टर फार्स   | वित्रे प्रडलग                          |
|-------------------|----------------------------------------|
| १. स्वाती वानखेडे | बी.कॉम.२ सेमिस्टर                      |
| २.वैण्णवी भट      | बी.कॉम. २सेमिस्टर                      |
| ३.प्राची नागदेवे  | बी.कॉम. २सेमिस्टर                      |
| ४.प्रणाली गाडेकर  | बी.कॉम. २सेमिस्टर                      |
| ५.निशा शाहू       | बी.कॉम. २सेमिस्टर                      |
| E) saids made     | ······································ |