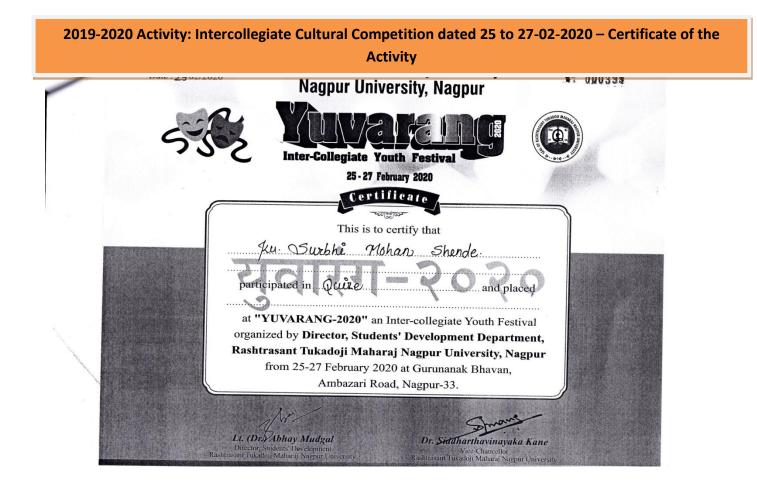

# 2019-2020 Activity: Intercollegiate Cultural Competition dated 27 to 29-01-2020 – IQAC Report of the

Activitv

Yashoda Girls' Arts & Commerce College

Affiliated to Rashtrasant Tukadoji Maharaj Nagpur University, Nagpur NAAC Accreditation B++ with 2. 82 CGPA Sneh Nagar, Wardha Road, Nagpur. 440015

### Academic Year- 2019-2020

| Name of Activity                                          |              | INTER-COLLEGIATI                                                     | E COMPETION ORGANIZED                                                                                                                                                      |  |
|-----------------------------------------------------------|--------------|----------------------------------------------------------------------|----------------------------------------------------------------------------------------------------------------------------------------------------------------------------|--|
| Name of Activity                                          |              | BY R.S. MUNDLE ARTS & COMMERCE COLLEGE                               |                                                                                                                                                                            |  |
|                                                           |              | Ν                                                                    | NAGPUR                                                                                                                                                                     |  |
| Day, Date and Venue                                       |              | 27-29 JANUARY 2020                                                   | R.S. MUNDLE ARTS &                                                                                                                                                         |  |
| Organizing Department/<br>Committee<br>Nature of Activity |              | COMMERCE COLLE                                                       |                                                                                                                                                                            |  |
|                                                           |              | CULTURAL COMMITTEE                                                   |                                                                                                                                                                            |  |
|                                                           |              | RANGOLI COMPETIT                                                     | ΓΙΟΝ                                                                                                                                                                       |  |
| (For Exa.                                                 |              | DANCE COMPETITIC                                                     |                                                                                                                                                                            |  |
| Lecture/PPT/QUIZ/Compet                                   | tition       | QUIZE COMPETITIO                                                     | N,                                                                                                                                                                         |  |
| Exam/activity/program                                     | _            | SINGING COMPETIT                                                     | ION                                                                                                                                                                        |  |
|                                                           |              | Singing & Quize organi                                               | npetition on Rangoli, Dance,<br>ized by R.S. Mundle Arts &<br>gpur on 27-29 January 2020.<br>the college participated in the<br>16 Students Received<br>te in this program |  |
| Number of Beneficiaries:                                  |              | Students:16<br>Teachers:                                             |                                                                                                                                                                            |  |
| Criterion No V                                            |              | Metric No:-5.3.3                                                     |                                                                                                                                                                            |  |
| Signature of Activity Co-<br>ordinator                    | Signa<br>IQA | ature and Stamp of<br>C Co-ordinator                                 | Signature & Stamp of Principal                                                                                                                                             |  |
|                                                           |              | Co-ordinator, IQAC<br>Yashoda Girls' Arts &<br>merce College, Nagpur | Principal<br>(ashofa Giris Arts & Commerce<br>College, Sneh Nagar, Nagpur-15                                                                                               |  |
|                                                           |              | SEAL)                                                                |                                                                                                                                                                            |  |