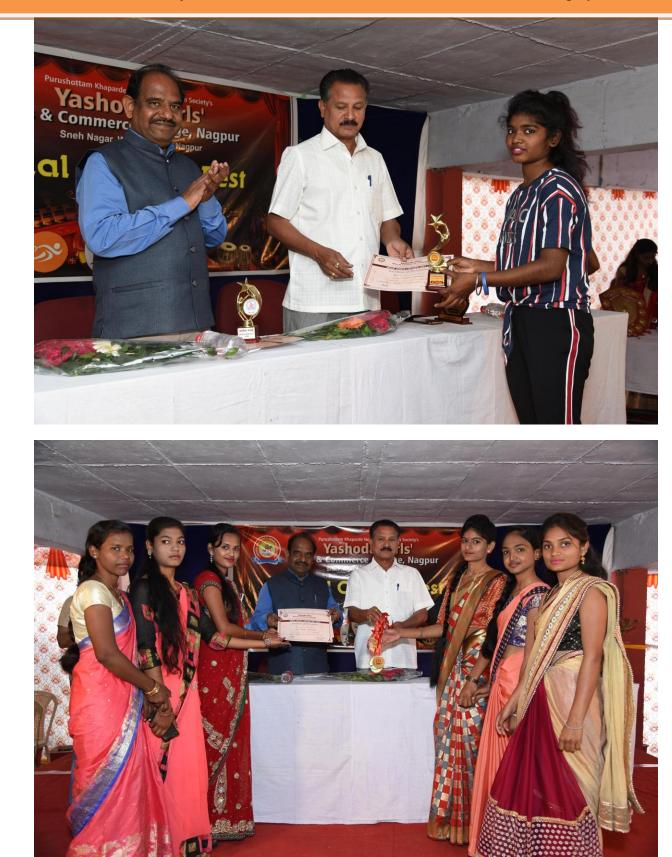

Cultural-2019-2020 Activity: Annual Cultural Festival dated 17 to 18-01-2020 – Prize of the Activity

# 1. Mehndi competition

1<sup>st</sup> Prize Ku. Sejal Sonule - B.A.I year 2<sup>nd</sup> Prize Ku. Rukshali Dhabarde – 12Class

### 2. Rangoli Competition

1<sup>st</sup> Prize Ku. Ranjana Jaware - 11 Class (Doted Rangoli)
1<sup>st</sup> Prize Ku. Pooja Badwaik - B.A. 3 Year (Free Hand Rangoli)
2<sup>nd</sup> Prize Ku. Tanvi Kamble Special Prize \_ Ku. Puja Sayare - 11 Class

#### **3. Singing Competition**

1<sup>st</sup> Prize Ku. Hemlata Meshram – B.A. 2Year 2<sup>nd</sup> Prize Ku. Khushbu Dongre – B.Com. 2 Year

# 4. Elocation Competition

1<sup>st</sup> Prize Ku. Priya Sing – B.Com.1 Year 2<sup>nd</sup> Prize Ku. Komal Pardhi – 12 Class