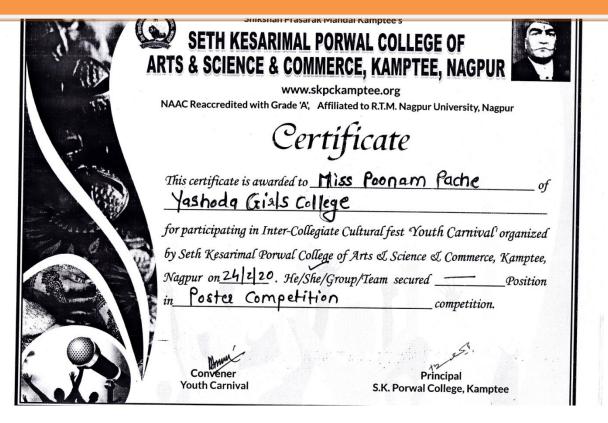

6

Cultural-2019-2020 Activity: Intercollegiate Poster Competition dated 18-01-2020 – Certificate of the

**DR. AMBEDKAR COLLEGE** DEEKSHA BHOOMI, NAGPUR & **YASHODA GIRLS' ARTS & COMMERCE COLLEGE** SNEH NAGAR, NAGPUR **Certificate of Achievement** Proudly presents this to Mr./Miss Potnam Pache of rashoda Girls ARS & commerce College Nogh position in the for exceptional participation/seeking meritorious Consola ma POSTER COMPETITION under UGC KARTAVYA organized on January 18, 2020. THE ACTIVITY WAS HELD UNDER MoU-ACADEMIC LINKAGES - 2019 Dr. Amol Raut Dr. Shailesh Bahadure Prof. R. V. Patil Dr. Dhanraj Shete Coordinators Principal, YGC Principal, DACN