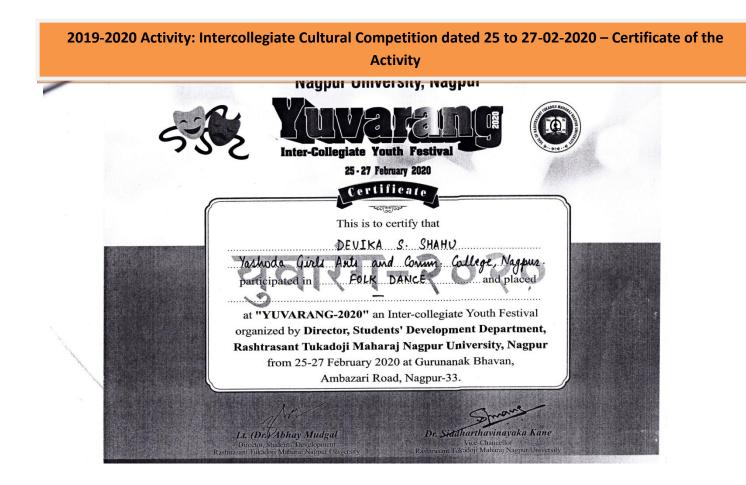

# 2019-2020 Activity: Intercollegiate Cultural Competition dated 27 to 29-01-2020 – IQAC Report of the

Activitv

Yashoda Girls' Arts & Commerce College

Affiliated to Rashtrasant Tukadoji Maharaj Nagpur University, Nagpur NAAC Accreditation B++ with 2. 82 CGPA Sneh Nagar, Wardha Road, Nagpur. 440015

### Academic Year- 2019-2020

| Name of Activity                                          |              | INTER-COLLEGIATI                                                     | E COMPETION ORGANIZED                                                                                                                                                      |  |
|-----------------------------------------------------------|--------------|----------------------------------------------------------------------|----------------------------------------------------------------------------------------------------------------------------------------------------------------------------|--|
| Name of Activity                                          |              | BY R.S. MUNDLE ARTS & COMMERCE COLLEGE                               |                                                                                                                                                                            |  |
|                                                           |              | Ν                                                                    | NAGPUR                                                                                                                                                                     |  |
| Day, Date and Venue                                       |              | 27-29 JANUARY 2020                                                   | R.S. MUNDLE ARTS &                                                                                                                                                         |  |
| Organizing Department/<br>Committee<br>Nature of Activity |              | COMMERCE COLLE                                                       |                                                                                                                                                                            |  |
|                                                           |              | CULTURAL COMMITTEE                                                   |                                                                                                                                                                            |  |
|                                                           |              | RANGOLI COMPETIT                                                     | ΓΙΟΝ                                                                                                                                                                       |  |
| (For Exa.                                                 |              | DANCE COMPETITIC                                                     |                                                                                                                                                                            |  |
| Lecture/PPT/QUIZ/Compet                                   | tition       | QUIZE COMPETITIO                                                     | N,                                                                                                                                                                         |  |
| Exam/activity/program                                     | _            | SINGING COMPETIT                                                     | ION                                                                                                                                                                        |  |
|                                                           |              | Singing & Quize organi                                               | npetition on Rangoli, Dance,<br>ized by R.S. Mundle Arts &<br>gpur on 27-29 January 2020.<br>the college participated in the<br>16 Students Received<br>te in this program |  |
| Number of Beneficiaries:                                  |              | Students:16<br>Teachers:                                             |                                                                                                                                                                            |  |
| Criterion No V                                            |              | Metric No:-5.3.3                                                     |                                                                                                                                                                            |  |
| Signature of Activity Co-<br>ordinator                    | Signa<br>IQA | ature and Stamp of<br>C Co-ordinator                                 | Signature & Stamp of Principal                                                                                                                                             |  |
|                                                           |              | Co-ordinator, IQAC<br>Yashoda Girls' Arts &<br>merce College, Nagpur | Principal<br>(ashofa Giris Arts & Commerce<br>College, Sneh Nagar, Nagpur-15                                                                                               |  |
|                                                           |              | SEAL)                                                                |                                                                                                                                                                            |  |