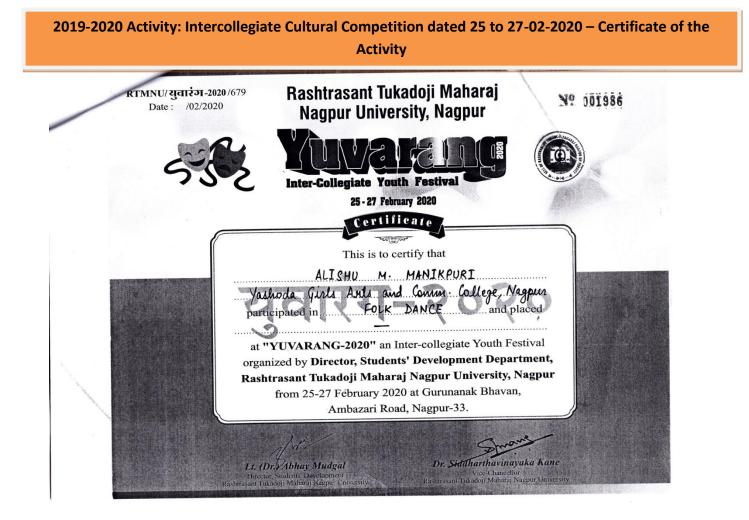

# 2019-2020 Activity: Intercollegiate Cultural Competition dated 27 to 29-01-2020 – IQAC Report of the

Activitv

Yashoda Girls' Arts & Commerce College

Affiliated to Rashtrasant Tukadoji Maharaj Nagpur University, Nagpur NAAC Accreditation B++ with 2. 82 CGPA Sneh Nagar, Wardha Road, Nagpur. 440015

### Academic Year- 2019-2020

| Name of Activity                                          |              | INTER-COLLEGIATI                                                     | E COMPETION ORGANIZED                                                                                                                                                      |  |
|-----------------------------------------------------------|--------------|----------------------------------------------------------------------|----------------------------------------------------------------------------------------------------------------------------------------------------------------------------|--|
| Name of Activity                                          |              | BY R.S. MUNDLE ARTS & COMMERCE COLLEGE                               |                                                                                                                                                                            |  |
|                                                           |              | Ν                                                                    | NAGPUR                                                                                                                                                                     |  |
| Day, Date and Venue                                       |              | 27-29 JANUARY 2020                                                   | R.S. MUNDLE ARTS &                                                                                                                                                         |  |
| Organizing Department/<br>Committee<br>Nature of Activity |              | COMMERCE COLLE                                                       |                                                                                                                                                                            |  |
|                                                           |              | CULTURAL COMMITTEE                                                   |                                                                                                                                                                            |  |
|                                                           |              | RANGOLI COMPETIT                                                     | ΓΙΟΝ                                                                                                                                                                       |  |
| (For Exa.                                                 |              | DANCE COMPETITIC                                                     |                                                                                                                                                                            |  |
| Lecture/PPT/QUIZ/Compet                                   | tition       | QUIZE COMPETITIO                                                     | N,                                                                                                                                                                         |  |
| Exam/activity/program                                     | _            | SINGING COMPETIT                                                     | ION                                                                                                                                                                        |  |
|                                                           |              | Singing & Quize organi                                               | npetition on Rangoli, Dance,<br>ized by R.S. Mundle Arts &<br>gpur on 27-29 January 2020.<br>the college participated in the<br>16 Students Received<br>te in this program |  |
| Number of Beneficiaries:                                  |              | Students:16<br>Teachers:                                             |                                                                                                                                                                            |  |
| Criterion No V                                            |              | Metric No:-5.3.3                                                     |                                                                                                                                                                            |  |
| Signature of Activity Co-<br>ordinator                    | Signa<br>IQA | ature and Stamp of<br>C Co-ordinator                                 | Signature & Stamp of Principal                                                                                                                                             |  |
|                                                           |              | Co-ordinator, IQAC<br>Yashoda Girls' Arts &<br>merce College, Nagpur | Principal<br>(ashofa Giris Arts & Commerce<br>College, Sneh Nagar, Nagpur-15                                                                                               |  |
|                                                           |              | SEAL)                                                                |                                                                                                                                                                            |  |