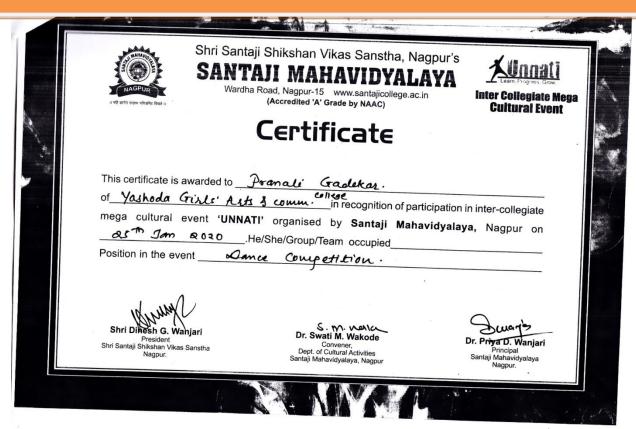

### 1<sup>st</sup> Prize Group D Winer

Ku. Anita Sahu Ku. Komal Pardhi Ku. Pranali Gadekar Ku. Sakshi Junnake

# iii. Khel Mandala (B.Com. I Groups)

- 1. Swati Wankhede
- 2. Nisha Sahu
- 3. Pranali Gadekar
- 4. Vaishnavi Bhat
- 5. Prachi Nagdeve
- 6. Sweta Mankar

Yashoda Girls' Arts & Commerce College Affiliated to Rashtrasant Tukadoji Maharaj Nagpur University, Nagpur NAAC Accreditation B++ with 2. 82 CGPA

### सिंगींग स्पर्धा

१. हेमलता मेश्राम

गुप डान्स

| १. स्वाती वानखेडे               |
|---------------------------------|
| २.वैण्णवी भट                    |
| ३.प्राची नागदेवे                |
| ४.प्रणाली गाडेकर                |
| ५.निशा शाहू                     |
| 6 Zadi HINDE                    |
| 6 देवता मामजर<br>7. 2001 खिलोने |