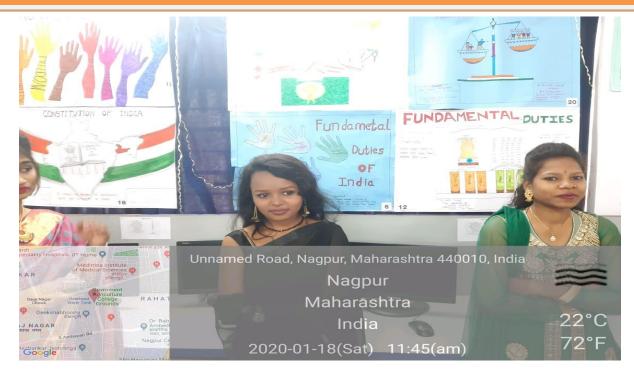

A unique POSTER COMPETITION on FUNDAMENTAL DUTIES IN THE CONSTITUTION OF INDIA was organized jointly by DR. AMBEDKAR COLLEGE, DEEKSHABHOOMI, NAGPUR and YASHODA GIRLS' ARTS & COMMERCE COLLEGE, SNEH NAGAR, NAGPUR. In pursuance to a circular by the University Grants Commission, New Delhi for celebration of the 70th year of the adoption of the CONSTITUTION OF INDIA, activities such as poster making competition, debates, guest lecture, seminars and conferences, street plays, etc. were to be organized by the Higher Education Institutions across India.

# पोस्टर स्पर्धा

डॉ आंबडेकर कॉलेज नागपूर तसेच यशोदा गर्ल्स आर्टस् अँड कॉमर्स कॉलेज नागपूर यांच्या संयुक्त विद्यमाने यु. जी. सी. कर्तव्य अंतर्गत दिनांक २८ जानेवारी २०२० रोजी आंतरमहाविद्यालयीन पोस्टर स्पर्धा आयोजित करण्यात आली. या स्पर्धेत महाविद्यालयातील १७ विद्यार्थिनीनी सहभाग घेतला. सदर स्पर्धेत एका विद्यार्थिनीला प्रोत्साहनपर प्रमाणपत्र प्रदान करण्यात आले.