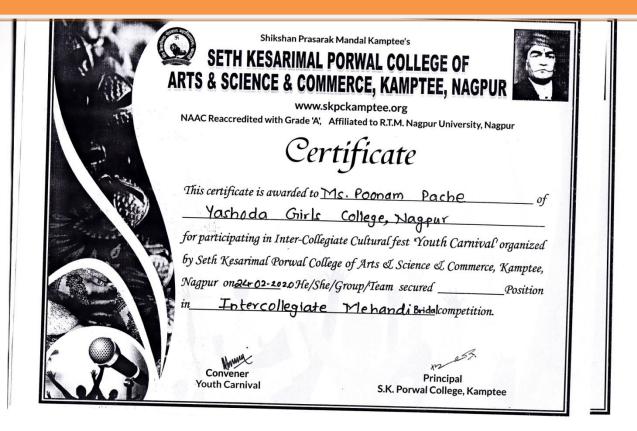

Yashoda Øirls Arts & Commerce College Sneh Nagar, Nagpur-15

10 Shri Santaji Shikshan Vikas Sanstha, Nagpur's Re. S SANTAJI MAHAVIDYALAYA Inter Collegiate Mega Wardha Road, Nagpur-15 www.santajicollege.ac.in (Accredited 'A' Grade by NAAC) **Cultural Event** Certificate <u>Pooja Badwaik</u> This certificate is awarded to of Yashoda Girls College, Nagpur in recognition of participation in inter-collegiate mega cultural event 'UNNATI' organised by Santaji Mahavidyalaya, Nagpur on .He/She/Group/Team occupied <u>Jirst</u> 24th Jan 2020 Position in the event <u>Rangoli Competition</u> S. M. Waku Dr. Swati M. Wakode Dr. Priya D. Wanjari Wanjari Shri Dir sh-G Principal Santaji Mahavidyalaya Convener, Dept. of Cultural Activities Santaji Mahavidyalaya, Nagpur President Shri Santaji Shikshan Vikas Sanstha Nagpur Nagpur.