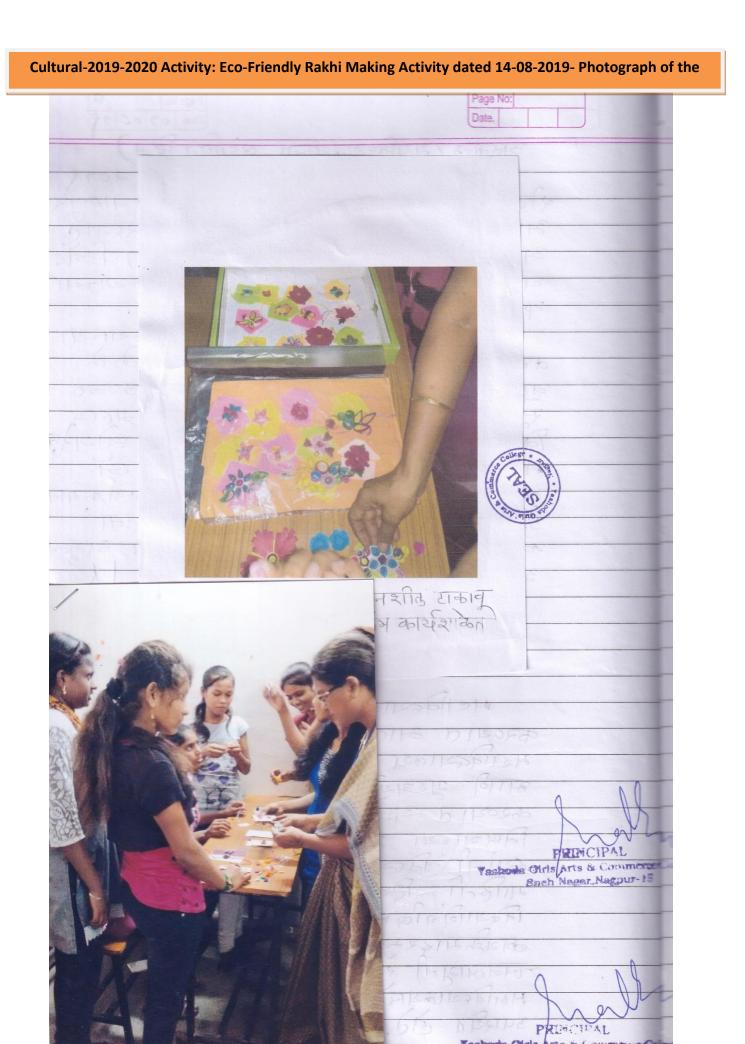

Cultural-2019-2020 Activity: Eco-Friendly Rakhi Making Activity dated 14-08-2019- Notice of the Activity