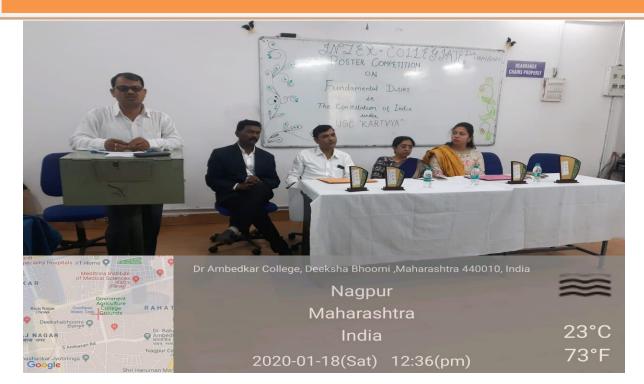

A unique POSTER COMPETITION on FUNDAMENTAL DUTIES IN THE CONSTITUTION OF INDIA was organized jointly by DR. AMBEDKAR COLLEGE, DEEKSHABHOOMI, NAGPUR and YASHODA GIRLS' ARTS & COMMERCE COLLEGE, SNEH NAGAR, NAGPUR. In pursuance to a circular by the University Grants Commission, New Delhi for celebration of the 70th year of the adoption of the CONSTITUTION OF INDIA, activities such as poster making competition, debates, guest lecture, seminars and conferences, street plays, etc. were to be organized by the Higher Education Institutions across India.

Adv. Ms. Rachi Kothari, an alumnae of the Department of Law and Adv. Sarang Nerkar, practicing lawyer in the Nagpur High Court were invited as the Judges for the competition. All the posters were judged following the layout of the poster, clarity of orthent and presentation by participants. Most of the

# पोस्टर स्पर्धा

डॉ आंबडेकर कॉलेज नागपूर तसेच यशोदा गर्ल्स आर्टस् अँड कॉमर्स कॉलेज नागपूर यांच्या संयुक्त विद्यमाने यु. जी. सी. कर्तव्य अंतर्गत दिनांक २८ जानेवारी २०२० रोजी आंतरमहाविद्यालयीन पोस्टर स्पर्धा आयोजित करण्यात आली. या स्पर्धेत महाविद्यालयातील १७ विद्यार्थिनीनी सहभाग घेतला. सदर स्पर्धेत एका विद्यार्थिनीला प्रोत्साहनपर प्रमाणपत्र प्रदान करण्यात आले.