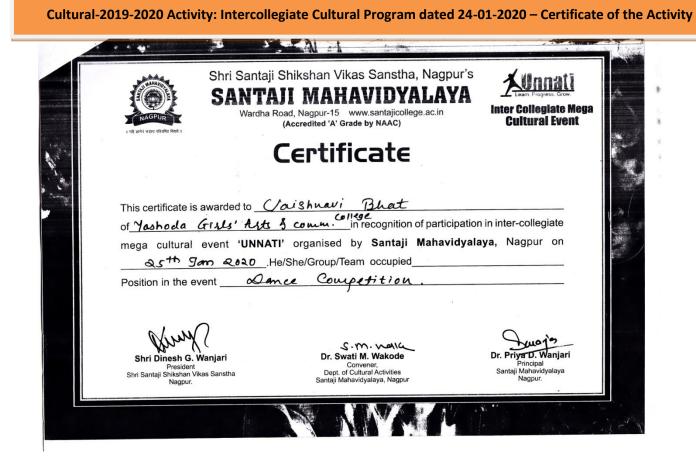

# iii. Khel Mandala (B.Com. I Groups)

- 1. Swati Wankhede
- 2. Nisha Sahu
- 3. Pranali Gadekar
- 4. Vaishnavi Bhat
- 5. Prachi Nagdeve
- 6. Sweta Mankar

Yashoda Girls' Arts & Commerce College Affiliated to Rashtrasant Tukadoji Maharaj Nagpur University, Nagpur NAAC Accreditation B++ with 2. 82 CGPA

### सिंगींग स्पर्धा

१. हेमलता मेश्राम

गुप डान्स

| १. स्वाती वानखेडे               |
|---------------------------------|
| २.वैण्णवी भट                    |
| ३.प्राची नागदेवे                |
| ४.प्रणाली गाडेकर                |
| ५.निशा शाहू                     |
| 6 Zadi HINDE                    |
| 6 देवता मामजर<br>7. 2001 खिलोने |