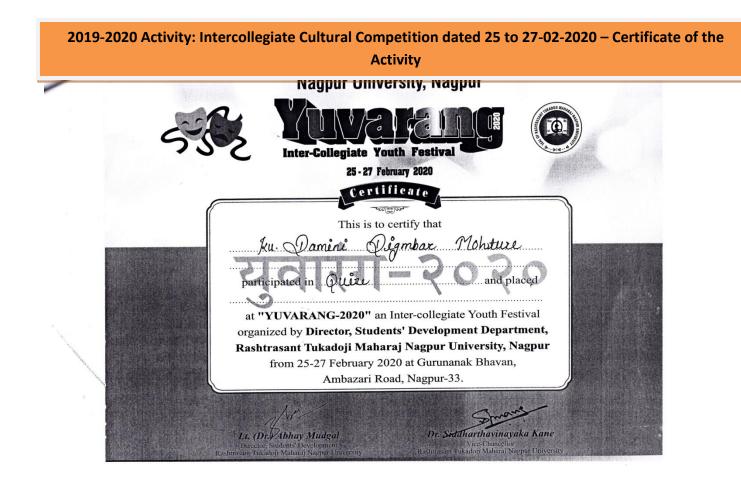

# 2019-2020 Activity: Intercollegiate Cultural Competition dated 27 to 29-01-2020 – IQAC Report of the

Activitv

Yashoda Girls' Arts & Commerce College

Affiliated to Rashtrasant Tukadoji Maharaj Nagpur University, Nagpur NAAC Accreditation B++ with 2. 82 CGPA Sneh Nagar, Wardha Road, Nagpur. 440015

### Academic Year- 2019-2020

| Name of Activity                                          |              | INTER-COLLEGIATI                                                     | E COMPETION ORGANIZED                                                                                                                                                      |  |
|-----------------------------------------------------------|--------------|----------------------------------------------------------------------|----------------------------------------------------------------------------------------------------------------------------------------------------------------------------|--|
| Name of Activity                                          |              | BY R.S. MUNDLE ARTS & COMMERCE COLLEGE                               |                                                                                                                                                                            |  |
|                                                           |              | Ν                                                                    | NAGPUR                                                                                                                                                                     |  |
| Day, Date and Venue                                       |              | 27-29 JANUARY 2020                                                   | R.S. MUNDLE ARTS &                                                                                                                                                         |  |
| Organizing Department/<br>Committee<br>Nature of Activity |              | COMMERCE COLLE                                                       |                                                                                                                                                                            |  |
|                                                           |              | CULTURAL COMMITTEE                                                   |                                                                                                                                                                            |  |
|                                                           |              | RANGOLI COMPETIT                                                     | ΓΙΟΝ                                                                                                                                                                       |  |
| (For Exa.                                                 |              | DANCE COMPETITIC                                                     |                                                                                                                                                                            |  |
| Lecture/PPT/QUIZ/Compet                                   | tition       | QUIZE COMPETITIO                                                     | N,                                                                                                                                                                         |  |
| Exam/activity/program                                     | _            | SINGING COMPETIT                                                     | ION                                                                                                                                                                        |  |
|                                                           |              | Singing & Quize organi                                               | npetition on Rangoli, Dance,<br>ized by R.S. Mundle Arts &<br>gpur on 27-29 January 2020.<br>the college participated in the<br>16 Students Received<br>te in this program |  |
| Number of Beneficiaries:                                  |              | Students:16<br>Teachers:                                             |                                                                                                                                                                            |  |
| Criterion No V                                            |              | Metric No:-5.3.3                                                     |                                                                                                                                                                            |  |
| Signature of Activity Co-<br>ordinator                    | Signa<br>IQA | ature and Stamp of<br>C Co-ordinator                                 | Signature & Stamp of Principal                                                                                                                                             |  |
|                                                           |              | Co-ordinator, IQAC<br>Yashoda Girls' Arts &<br>merce College, Nagpur | Principal<br>(ashofa Giris Arts & Commerce<br>College, Sneh Nagar, Nagpur-15                                                                                               |  |
|                                                           |              | SEAL)                                                                |                                                                                                                                                                            |  |