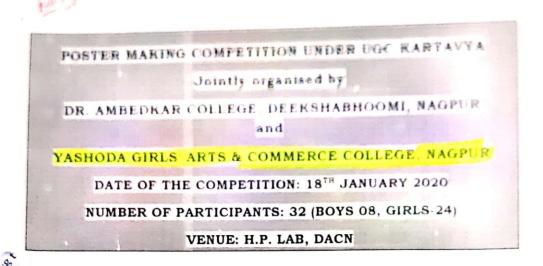

#### Academic Year- 2019-2020

| Name of Activity                                                                  | INTER COLLEGIATE POSTER COMPETITION<br>JOINTLY ORGANIZED BY DR AMBEDKAR<br>COLLEGE NAGPUR & YASHODA GIRLS ARTS &<br>COMMERCE COLLEGE NAGPUR                                                                                                                                                                   |
|-----------------------------------------------------------------------------------|---------------------------------------------------------------------------------------------------------------------------------------------------------------------------------------------------------------------------------------------------------------------------------------------------------------|
| Day, Date and Venue                                                               | 18 JANUARY 2020<br>DR AMBEDKAR COLLEGE NAGPUR                                                                                                                                                                                                                                                                 |
| Organizing Department/<br>Committee                                               | THE ACTIVITY WAS ORGANIZEDUNDER MoU<br>ACADEMIC LINKAGES                                                                                                                                                                                                                                                      |
| Nature of Activity<br>(For Exa.<br>Lecture/PPT/QUIZ/Comp<br>Exam/activity/program | INTER COLLEGIATE POSTER COMPETITION etition                                                                                                                                                                                                                                                                   |
| Brief Report                                                                      | The Intercollegiate Poster Competition jointly organized<br>by Dr Ambedkar College & Yashoda Girls Arts &<br>Commerce College Nagpur on 13 January 2020. Total<br>17 students from the college participated in the said<br>competition. 01 student Received participation<br>Certificate in this Competition. |
| Number of Beneficiaries:                                                          | Students: 17<br>Teachers:                                                                                                                                                                                                                                                                                     |
| Criterion No V                                                                    | Metric No:- 5.3.3                                                                                                                                                                                                                                                                                             |
| Signature of Activity Co-<br>ordinator                                            | Signature and Stamp of<br>IQAC Co-ordinator     Signature & Stamp of Principal                                                                                                                                                                                                                                |
| Ou.s                                                                              | Marine Lake                                                                                                                                                                                                                                                                                                   |
|                                                                                   | Co-ordinator, IQAC<br>Yashoda Girls' Arts &<br>Commerce College, Sach Mager, Nagpur-15                                                                                                                                                                                                                        |

A unique POSTER COMPETITION on FUNDAMENTAL DUTIES IN THE CONSTITUTION OF INDIA was organized jointly by DR. AMBEDKAR COLLEGE, DEEKSHABHOOMI, NAGPUR and YASHODA GIRLS' ARTS & COMMERCE COLLEGE, SNEH NAGAR, NAGPUR. In pursuance to a circular by the University Grants Commission, New Delhi for celebration of the 70th year of the adoption of the CONSTITUTION OF INDIA, activities such as poster making competition, debates, guest lecture, seminars and conferences, street plays, etc. were to be organized by the Higher Education Institutions across India.

# पोस्टर स्पर्धा

डॉ आंबडेकर कॉलेज नागपूर तसेच यशोदा गर्ल्स आर्टस् अँड कॉमर्स कॉलेज नागपूर यांच्या संयुक्त विद्यमाने यु. जी. सी. कर्तव्य अंतर्गत दिनांक २८ जानेवारी २०२० रोजी आंतरमहाविद्यालयीन पोस्टर स्पर्धा आयोजित करण्यात आली. या स्पर्धेत महाविद्यालयातील १७ विद्यार्थिनीनी सहभाग घेतला. सदर स्पर्धेत एका विद्यार्थिनीला प्रोत्साहनपर प्रमाणपत्र प्रदान करण्यात आले.