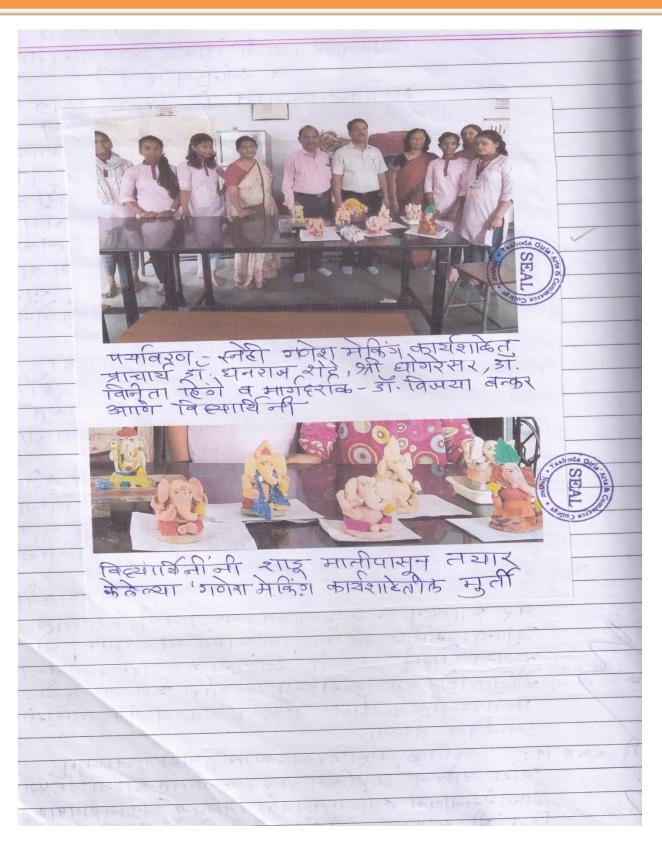

#### पर्यावरण पूरक गणपती मेकिंग

यशोदा गर्ल्स आर्ट्स अँड कॉमर्स कॉलेज नागपूर येथे दिनांक २७ ऑगस्ट २०१९ ते ३० ऑगस्ट २०१९ पर्यंत पर्यावरण पूरक गणपती मेकिंग कार्यशाळा आयोजित करण्यात आली आहे. या कार्यशाळेत शाडूच्या मातीपासून गणपती बनविण्याचे प्रत्यक्ष मार्गदर्शन डॉ विजया बनकर या देणार आहेत. या कार्यशाळेत सहभागी होऊ इच्छिणाऱ्या विद्यार्थींनीनी आपली नावे प्रा रेखा मेश्राम, गृह अर्थशास्त्र विभाग प्रमुख यांचे कडे नोंदवावी.

#### पर्यावरण पूरक गणपती मेकिंग

गृह अर्थशास्त्र विभाग यशोदा गर्ल्स आर्ट्स अँड कॉमर्स कॉलेज नागपूर द्वारा दिनांक २७ ऑगस्ट २०१९ ते ३० ऑगस्ट २०१९ दरम्यान विद्यार्थिनींना घरघुती गणपती बनविता यावा याकरिता पर्यावरण पूरक गणपती मेकिंग कार्यशाळेचे आयोजन करण्यात आले. या कार्यशाळेत डॉ विजया बनकर यांनी सहभागी विद्यार्थिनींना शाडूच्या मातीपासून गणपतीची मूर्ती कशी बनवावी याचे प्रत्यक्ष मार्गदर्शन केले. या कार्यशाळेत कनिष्ठ आणि वरिष्ठ महाविद्यालयातील बहुसंख्य विद्यार्थींनी सहभागी झाल्या होत्या. महाविद्यालयाचे प्राचार्य डॉ धनराज शेटे यांनी या कार्यशाळेस भेट देवून प्रमुख मार्गदर्शक डॉ विजया बनकर यांचे आभार व्यक्त केले गणपतीची मूर्ती बनविणाऱ्या सर्व विद्यार्थिनींचे कौतुक केले तसेच ही कार्यशाळा आयोजित केल्याबद्दल प्रा रेखा मेश्राम, गृह अर्थशास्त्र विभाग प्रमुख यांचे अभिनंदन केले.