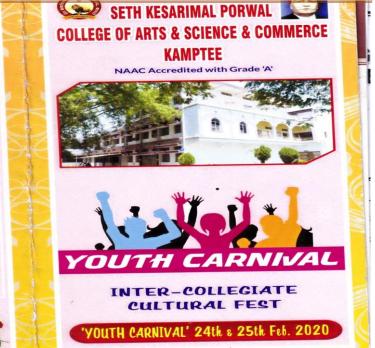

# 2019-2020 Activity: Intercollegiate Cultural Competition dated 27 to 29-01-2020 – IQAC Report of the

Activitv

Yashoda Girls' Arts & Commerce College

Affiliated to Rashtrasant Tukadoji Maharaj Nagpur University, Nagpur NAAC Accreditation B++ with 2. 82 CGPA Sneh Nagar, Wardha Road, Nagpur. 440015