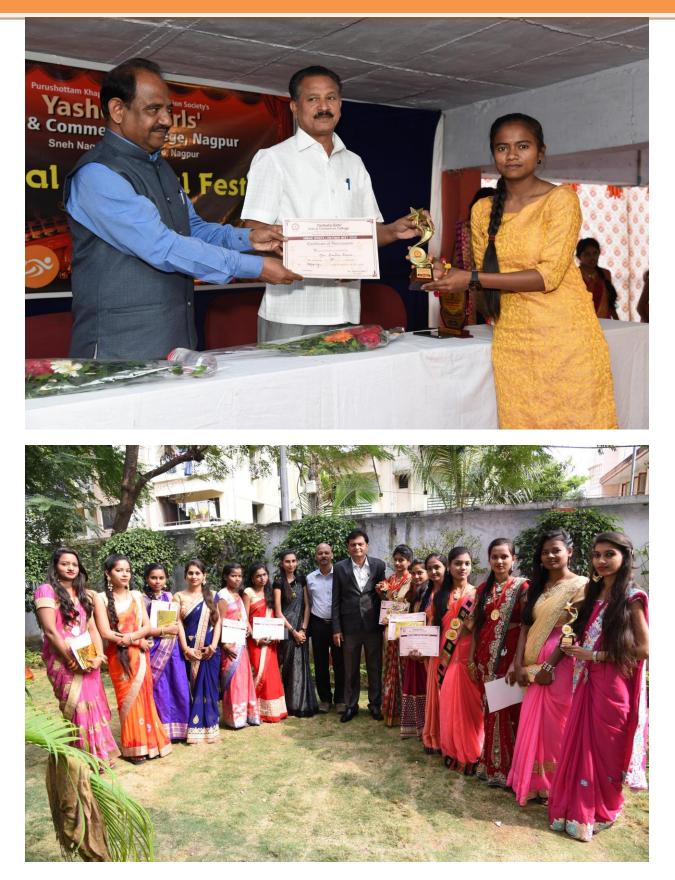

Cultural-2019-2020 Activity: Annual Cultural Festival dated 17 to 18-01-2020 – Prize of the Activity

#### 5. Quiz contest

### 1<sup>st</sup> Prize Group D Winer

Ku. Anita Sahu Ku. Komal Pardhi Ku. Pranali Gadekar Ku. Sakshi Junnake

## 2<sup>nd</sup> Prize (Group A)

Ku. Kajal Verma Ku. Dimpal Mahure Ku. Rachana Goutam Ku. Shivani Lande

Cultural-2019-2020 Activity: Annual Cultural Festival dated 17 to 18-01-2020 – Prize of the Activity