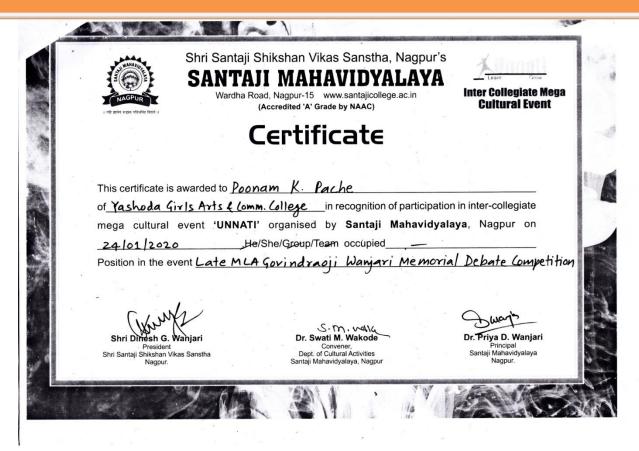

#### वाद—विवाद स्पर्धा

म्स. वहु. पूनम पाचे बी.ए. ४ सेमिस्टर २.क. नंदानी चव्हाण बी.ए. ४ सेमिस्टर

| ाज डास्टर फार्स   | वित्रे प्रडलग                          |
|-------------------|----------------------------------------|
| १. स्वाती वानखेडे | बी.कॉम.२ सेमिस्टर                      |
| २.वैण्णवी भट      | बी.कॉम. २सेमिस्टर                      |
| ३.प्राची नागदेवे  | बी.कॉम. २सेमिस्टर                      |
| ४.प्रणाली गाडेकर  | बी.कॉम. २सेमिस्टर                      |
| ५.निशा शाहू       | बी.कॉम. २सेमिस्टर                      |
| E) saids made     | ······································ |

Yashoda Øirls Arts & Commerce College Sneh Nagar, Nagpur-15

10 Shri Santaji Shikshan Vikas Sanstha, Nagpur's Re. S SANTAJI MAHAVIDYALAYA Inter Collegiate Mega Wardha Road, Nagpur-15 www.santajicollege.ac.in (Accredited 'A' Grade by NAAC) **Cultural Event** Certificate <u>Pooja Badwaik</u> This certificate is awarded to of Yashoda Girls College, Nagpur in recognition of participation in inter-collegiate mega cultural event 'UNNATI' organised by Santaji Mahavidyalaya, Nagpur on .He/She/Group/Team occupied <u>Jirst</u> 24th Jan 2020 Position in the event <u>Rangoli Competition</u> S. M. Waku Dr. Swati M. Wakode Dr. Priya D. Wanjari Wanjari Shri Dir sh-G Principal Santaji Mahavidyalaya Convener, Dept. of Cultural Activities Santaji Mahavidyalaya, Nagpur President Shri Santaji Shikshan Vikas Sanstha Nagpur Nagpur.