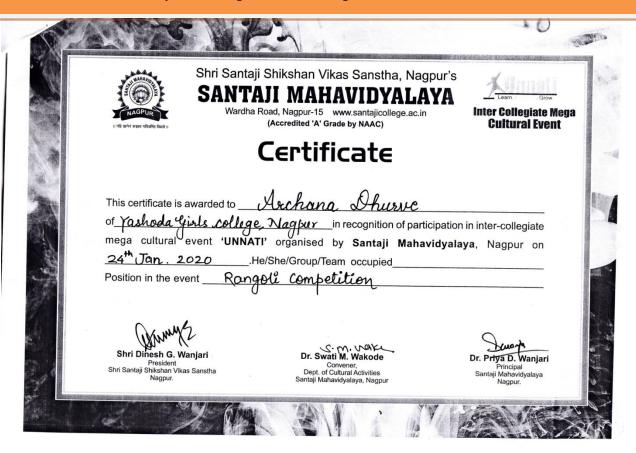

#### रांगोळी स्पर्धा

१. कु. पुजा बडवाईक बी.ए.६ सेमिस्टर २.कृ. अर्चना धुर्वे बी.ए. ४ सेमिस्टर

Yashoda Øirls Arts & Commerce College Sneh Nagar, Nagpur-15

10 Shri Santaji Shikshan Vikas Sanstha, Nagpur's Re. S SANTAJI MAHAVIDYALAYA Inter Collegiate Mega Wardha Road, Nagpur-15 www.santajicollege.ac.in (Accredited 'A' Grade by NAAC) **Cultural Event** Certificate <u>Pooja Badwaik</u> This certificate is awarded to of Yashoda Girls College, Nagpur in recognition of participation in inter-collegiate mega cultural event 'UNNATI' organised by Santaji Mahavidyalaya, Nagpur on .He/She/Group/Team occupied <u>Jirst</u> 24th Jan 2020 Position in the event <u>Rangoli Competition</u> S. M. Waku Dr. Swati M. Wakode Dr. Priya D. Wanjari Wanjari Shri Dir sh-G Principal Santaji Mahavidyalaya Convener, Dept. of Cultural Activities Santaji Mahavidyalaya, Nagpur President Shri Santaji Shikshan Vikas Sanstha Nagpur Nagpur.