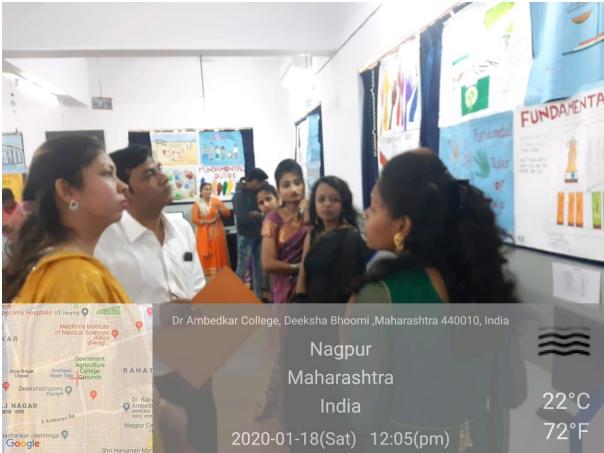

A unique POSTER COMPETITION on FUNDAMENTAL DUTIES IN THE CONSTITUTION OF INDIA was organized jointly by DR. AMBEDKAR COLLEGE, DEEKSHABHOOMI, NAGPUR and YASHODA GIRLS' ARTS & COMMERCE COLLEGE, SNEH NAGAR, NAGPUR. In pursuance to a circular by the University Grants Commission, New Delhi for celebration of the 70th year of the adoption of the CONSTITUTION OF INDIA, activities such as poster making competition, debates, guest lecture, seminars and conferences, street plays, etc. were to be organized by the Higher Education Institutions across India.

Adv. Ms. Rachi Kothari, an alumnae of the Department of Law and Adv. Sarang Nerkar, practicing lawyer in the Nagpur High Court were invited as the Judges for the competition. All the posters were judged following the layout of the poster, clarity of orthent and presentation by participants. Most of the

Yashota Gills Arts 6 Commorce College, Nagport

201M

Arts & Constitu

Cultural-2019-2020 Activity: Intercollegiate Poster Competition dated 18-01-2020 – Report of the Activity

# पोस्टर स्पर्धा

डॉ आंबडेकर कॉलेज नागपूर तसेच यशोदा गर्ल्स आर्टस् अँड कॉमर्स कॉलेज नागपूर यांच्या संयुक्त विद्यमाने यु. जी. सी. कर्तव्य अंतर्गत दिनांक २८ जानेवारी २०२० रोजी आंतरमहाविद्यालयीन पोस्टर स्पर्धा आयोजित करण्यात आली. या स्पर्धेत महाविद्यालयातील १७ विद्यार्थिनीनी सहभाग घेतला. सदर स्पर्धेत एका विद्यार्थिनीला प्रोत्साहनपर प्रमाणपत्र प्रदान करण्यात आले.

वाय धनराज शेटे

Principal 14 23 Otels Arts & Commerce Collega, Wach Magar, Maganz-15

Cultural-2019-2020 Activity: Intercollegiate Poster Competition dated 18-01-2020 – Photograph of the Activity