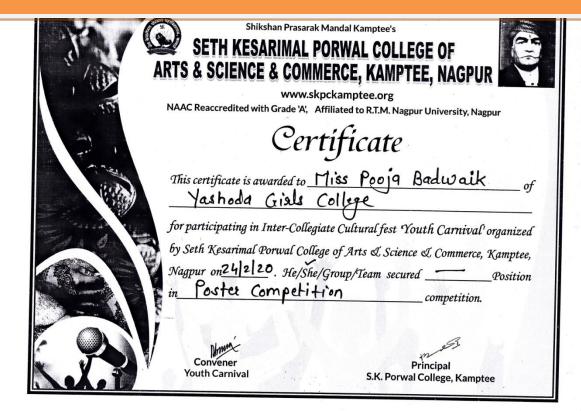

Yashoda Øirls Arts & Commerce College Sneh Nagar, Nagpur-15

10 Shri Santaji Shikshan Vikas Sanstha, Nagpur's Re. S SANTAJI MAHAVIDYALAYA Inter Collegiate Mega Wardha Road, Nagpur-15 www.santajicollege.ac.in (Accredited 'A' Grade by NAAC) **Cultural Event** Certificate <u>Pooja Badwaik</u> This certificate is awarded to of Yashoda Girls College, Nagpur in recognition of participation in inter-collegiate mega cultural event 'UNNATI' organised by Santaji Mahavidyalaya, Nagpur on .He/She/Group/Team occupied <u>Jirst</u> 24th Jan 2020 Position in the event <u>Rangoli Competition</u> S. M. Waku Dr. Swati M. Wakode Dr. Priya D. Wanjari Wanjari Shri Dir sh-G Principal Santaji Mahavidyalaya Convener, Dept. of Cultural Activities Santaji Mahavidyalaya, Nagpur President Shri Santaji Shikshan Vikas Sanstha Nagpur Nagpur.