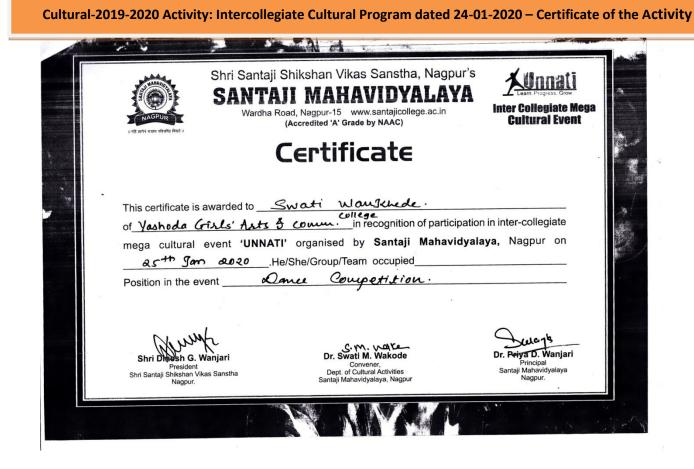

# 6. Solo Dance

1<sup>st</sup> Prize Ku. Swati Wankhede – B.Com. 1

- 2<sup>nd</sup> Prize Ku. Komal Pardhi 12 Class
  - Special Appearance Ku. Pratiksha Mishra 11 Class

### सिंगींग स्पर्धा

१. हेमलता मेश्राम

गुप डान्स

| १. स्वाती वानखेडे               |
|---------------------------------|
| २.वैण्णवी भट                    |
| ३.प्राची नागदेवे                |
| ४.प्रणाली गाडेकर                |
| ५.निशा शाहू                     |
| 6 Zadi HINDE                    |
| 6 देवता मामजर<br>7. 2001 खिलोने |