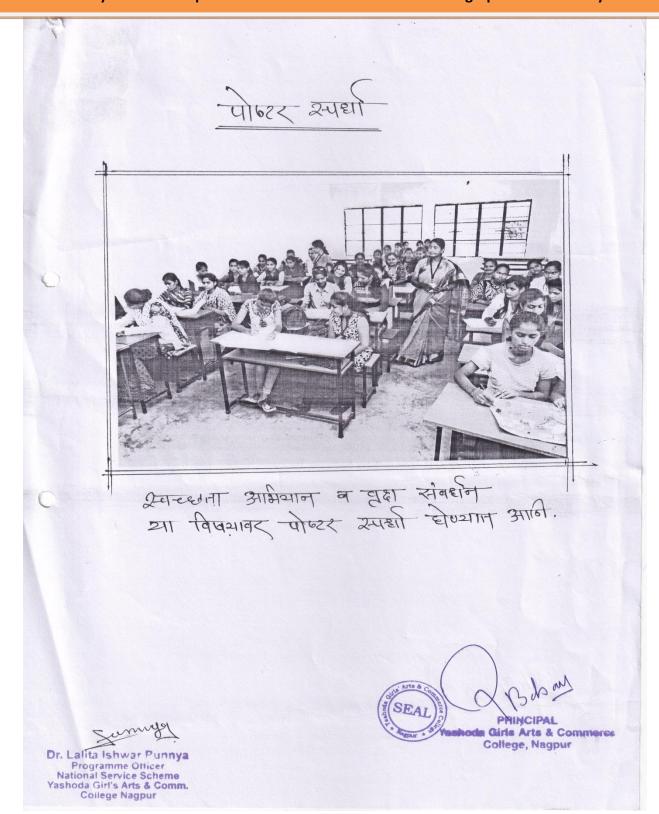

महोदय,

उच्च व तंत्र शिक्षण विभाग, महाराष्ट्र शासन मंत्रालय कक्ष मुंबई व मा. कुलगुरू राष्ट्रसंत तुकडोजी महाराज नागपूर विद्यापीठ यांच्या निर्देशानूसार दिनांक २० ऑगस्ट २०१७ ला सद्भावना दिवस साजरा करावयाचा आहे. तसेच २० ते २७ ऑगस्ट २०१७ सद्भावना सप्ताह म्हणून साजरा करावा. या अंतर्गत शपथ, स्वच्छता, वृक्षारोपण, वृक्षसंवर्धन, विद्यार्थ्यांकरीता वक्तृत्व, पोस्टर, पथनाट्य, रॅली, देशभक्तीपर गीत इत्यादींचे आयोजन करावे व कार्यक्रमाचा अहवाल छायाचित्र व वृत्तपत्रीय कात्रणासह रासेयो कार्यालयात तसेच मेलद्वारे सादर करावा.