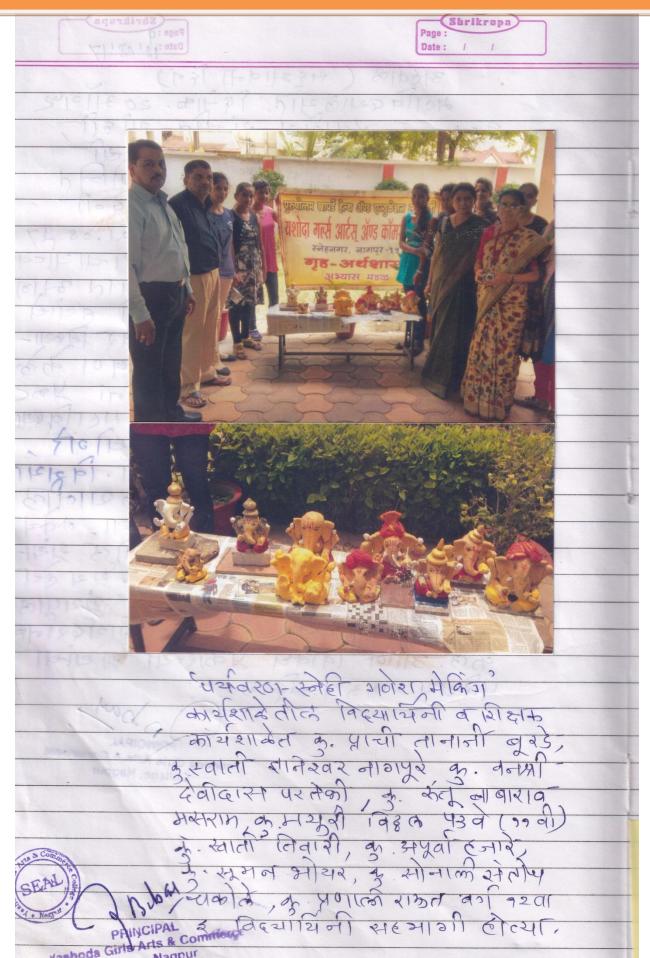

#### पर्यावरण पूरक गणपती मेकिंग

यशोदा गर्ल्स आर्ट्स अँड कॉमर्स कॉलेज नागपूर येथे दिनांक २१ ऑगस्ट २०१७ ते २४ ऑगस्ट २०१७ पर्यंत पर्यावरण पूरक गणपती मेकिंग कार्यशाळा आयोजित करण्यात आली आहे. या कार्यशाळेत शाडूच्या मातीपासून गणपती बनविण्याचे मार्गदर्शन डॉ विजया बनकर या देणार आहेत. या कार्यशाळेत सहभागी होऊ इच्छिणाऱ्या विद्यार्थींनीनी आपली नावे प्रारेखा मेश्राम, गृह अर्थशास्त्र विभाग प्रमुख यांचे कडे नोंदवावी.

#### पर्यावरण पूरक गणपती मेकिंग

यशोदा गर्ल्स आर्ट्स अँड कॉमर्स कॉलेज नागपूर येथे दिनांक २१ ऑगस्ट २०१७ ते २४ ऑगस्ट २०१७ पर्यंत पर्यावरण पूरक गणपती मेकिंग कार्यशाळा आयोजित करण्यात आली. या कार्यशाळेत डॉ विजया बनकर यांनी सहभागी विद्यार्थिनींना शाडूच्या मातीपासून गणपती कसा बनवावा या विषयी प्रत्यक्ष मार्गदर्शन केले. या कार्यशाळेत वरिष्ठ आणि किनष्ठ महाविद्यालयातील बहुसंख्य विद्यार्थींनीनी सहभाग घेतला. महाविद्यालयाचे प्राचार्य डॉ शरद सांबारे यांनी कार्यशाळेस भेट देवून पर्यावरण पूरक गणपती मूर्तींचे निरीक्षण केले.