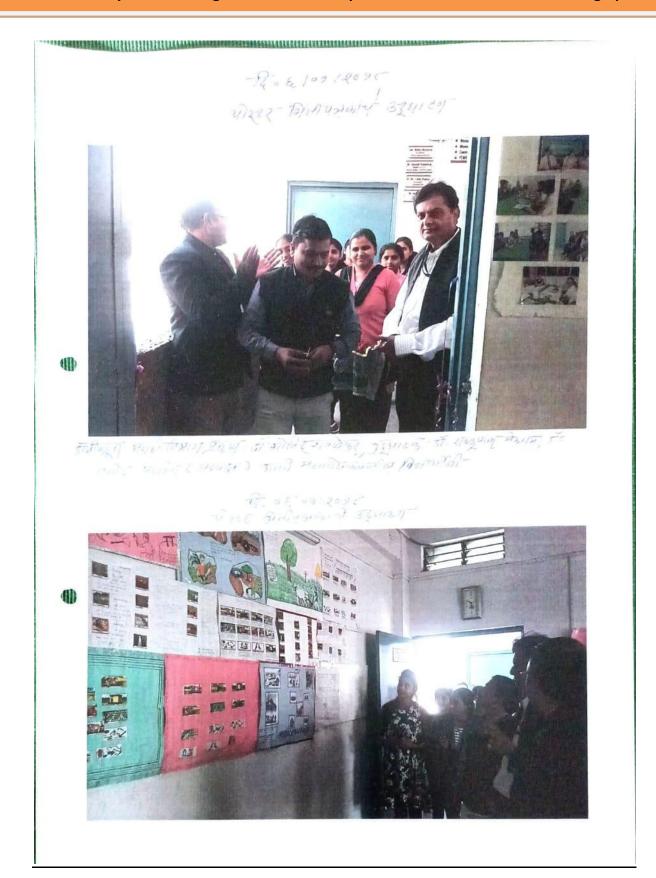

| दासीनी मोट्यूरे            | 7-            |
| 90        | नियाका गढुकार              | 71-           |
| 88        | 5016 518-15                | 71-           |
| १२        | इगिर शाह                   | 71-           |
| १३        | 2 मेर्न खुर्क              | 7             |
| 88        | विमा इस                    | 71-           |
| १५        | रमात्रा कडारा              | -11-          |
| १६        | क्सीती खुलार,              | 71            |
| १७        | न्योगी अकासर               | 71-           |
| 2,6       | सविता व्यडस                | 71            |
| 88        | 9 an 2 4218                | コー            |
| 20        | किर्ण स्ट्रिक्टिंग         | 71-           |

21 mail -025

-11-

SEAL SEAL

rashoda Giris Arts & Commerce College, Such Nagar, Nagpur-15





# SEAL SEAL

#### अहवाल

# 'मराठी भापा संवर्धन पंधरवाडा'

यशोदा गर्ल्स आर्टस अँड कॉमर्स कॉलेज स्नेहनगर नागपूर येथे महाराष्ट्र शासनाच्या उपकमाअंतर्गत सहसंचालक, उच्चिशक्षण नागपूर विभाग नागपूर यांचे पत्र कमांक उशिनाग/आस्था/७६४०/२०१७दिनांक२९.१२.२०१७ नुसार महाविद्यालयात 'मराठी भाषा संवर्धन पंधरवाडा' मराठी विभागातर्फे विविध कार्यकमाचे आयोजन करून महाविद्यालयातील विद्यार्थिनिंना मराठी भाषेची आवड व रुची निर्माण व्हावी याकरिता विद्यार्थिनिंकरिता खालीलप्रमाणे कार्यकमाचे आयोजन करण्यात आले.

दिनांक ०६.०१.२०१८ ला महाविद्यालयात मराठी विभागातर्फे महाविद्यालयातील बी. ए भाग १,२,३ व बी कॉम भाग १,२,३ करिता 'शुध्दलेखन कार्यशाळेचे' व पोस्टर भिंतीपत्रकाचे आयोजन करण्यात आले. या कार्यक्रमाला प्रमुख अतिथि व मार्गदर्शक म्हणून समाजकार्य महाविद्यालय कामठी येथील मराठी विभागप्रमुख डॉ. राष्ट्रपाल मेश्राम यांना आमंत्रित