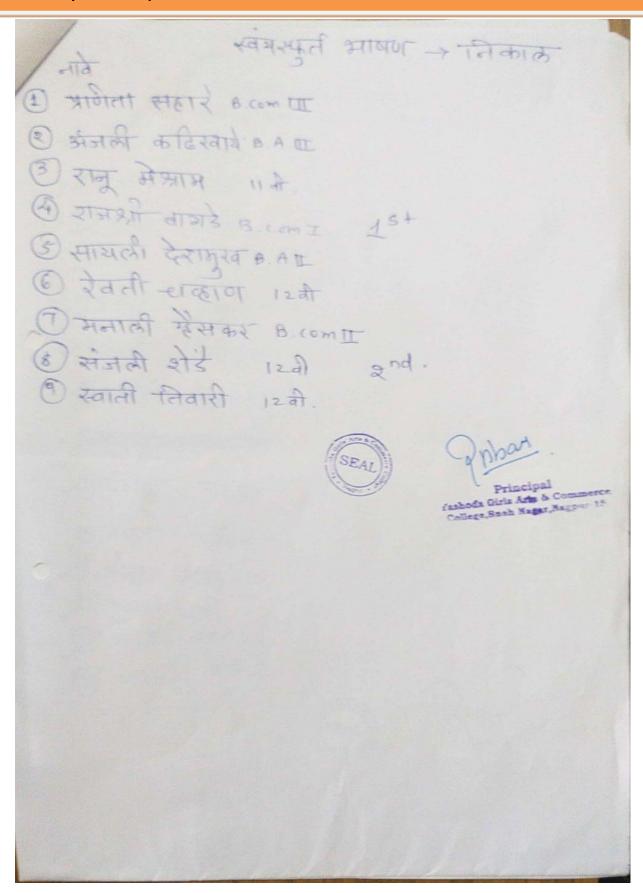

|
| नि अनिमा जेडवाल                        |                                               |
| (18) भाग्यत्रा परावधे                  |                                               |
| 18) मेल सोमकंवर ८                      | - manual.                                     |
|                                        | Mrs. mkane.                                   |
|                                        | (SEAL)                                        |
|                                        | Principal  (ashoda Giris Arts & Commerce      |
|                                        | College, Sneh Nagar, Nagpur-15                |

# 2017-2018 Activity: Annual Sport & Cultural Festival dated 23-25 - 01 - 2018 Students List of the Activity









# 2017-2018 Activity : Annual Sport & Cultural Festival dated 23-25 – 01 – 2018 Photograph of the Activity





# 2017-2018 Activity : Annual Sport & Cultural Festival dated 23-25 - 01 - 2018 Photograph of the Activity



# 2017-2018 Activity : Annual Sport & Cultural Festival dated 23-25 – 01 – 2018 Photograph of the Activity



# 2017-2018 Activity : Annual Sport & Cultural Festival dated 23-25 – 01 – 2018 Photograph of the Activity



# 2017-2018 Activity: Annual Sport & Cultural Festival dated 23-25 – 01 – 2018 Photograph of the Activity