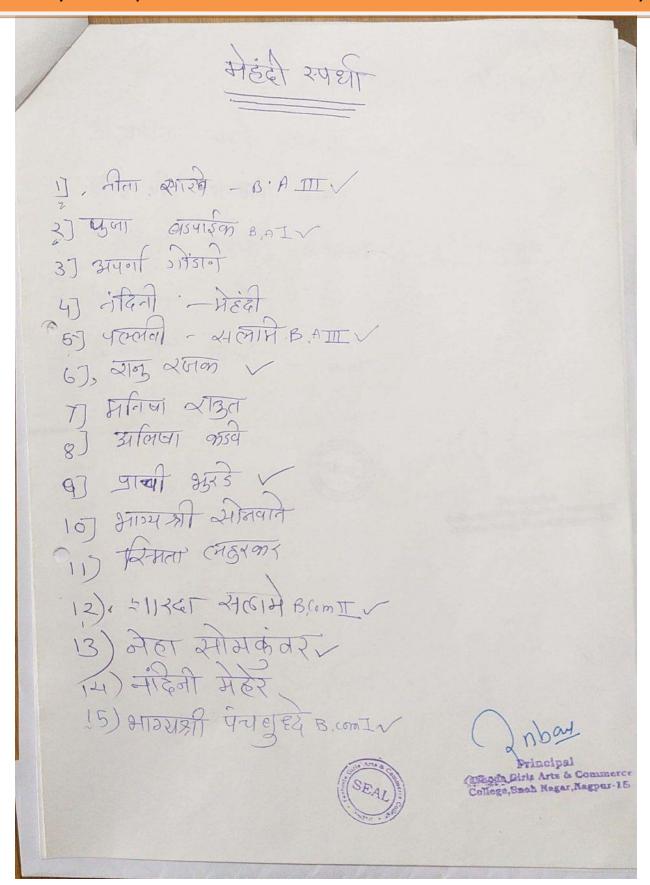

|                                               |
| नि अनिमा जेडवाल                        |                                               |
| (18) भाग्यत्रा परावधे                  |                                               |
| 18) मेल सोमकंवर ८                      | - manual.                                     |
|                                        | Mrs. mkane.                                   |
|                                        | (SEAL)                                        |
|                                        | Principal  (ashoda Giris Arts & Commerce      |
|                                        | College, Sneh Nagar, Nagpur-15                |

# 2017-2018 Activity: Annual Sport & Cultural Festival dated 23-25 - 01 - 2018 Students List of the Activity









# 2017-2018 Activity : Annual Sport & Cultural Festival dated 23-25 – 01 – 2018 Photograph of the Activity





# 2017-2018 Activity : Annual Sport & Cultural Festival dated 23-25 - 01 - 2018 Photograph of the Activity



# 2017-2018 Activity : Annual Sport & Cultural Festival dated 23-25 – 01 – 2018 Photograph of the Activity



# 2017-2018 Activity : Annual Sport & Cultural Festival dated 23-25 – 01 – 2018 Photograph of the Activity



# 2017-2018 Activity: Annual Sport & Cultural Festival dated 23-25 – 01 – 2018 Photograph of the Activity