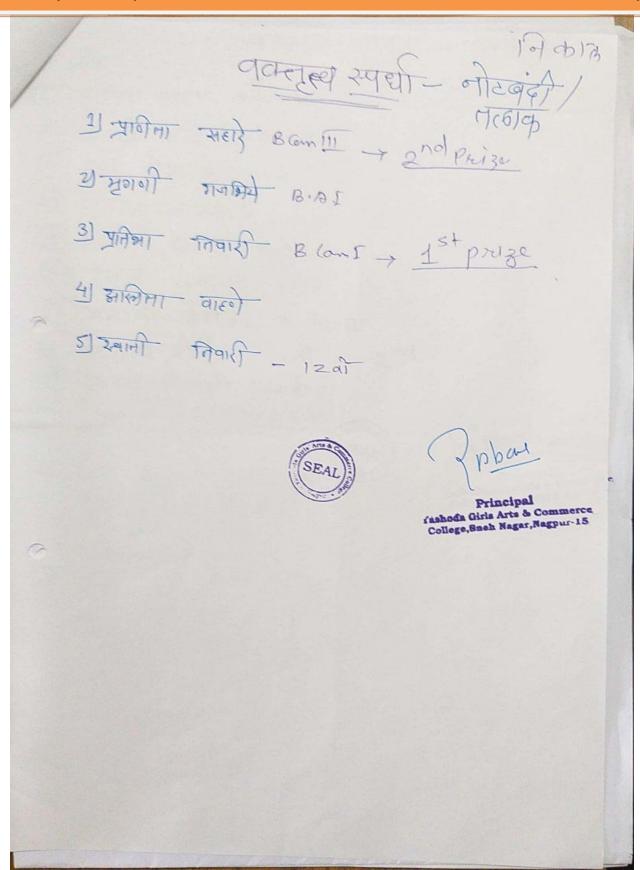

|                                               |
| नि अनिमा जेडवाल                        |                                               |
| (18) भाग्यत्रा परावधे                  |                                               |
| 18) मेल सोमकंवर ८                      | - manual.                                     |
|                                        | Mrs. mkane.                                   |
|                                        | (SEAL)                                        |
|                                        | Principal  (ashoda Giris Arts & Commerce      |
|                                        | College, Sneh Nagar, Nagpur-15                |

# 2017-2018 Activity: Annual Sport & Cultural Festival dated 23-25 - 01 - 2018 Students List of the Activity









# 2017-2018 Activity : Annual Sport & Cultural Festival dated 23-25 – 01 – 2018 Photograph of the Activity





# 2017-2018 Activity : Annual Sport & Cultural Festival dated 23-25 - 01 - 2018 Photograph of the Activity



# 2017-2018 Activity : Annual Sport & Cultural Festival dated 23-25 – 01 – 2018 Photograph of the Activity



# 2017-2018 Activity : Annual Sport & Cultural Festival dated 23-25 – 01 – 2018 Photograph of the Activity



# 2017-2018 Activity: Annual Sport & Cultural Festival dated 23-25 – 01 – 2018 Photograph of the Activity