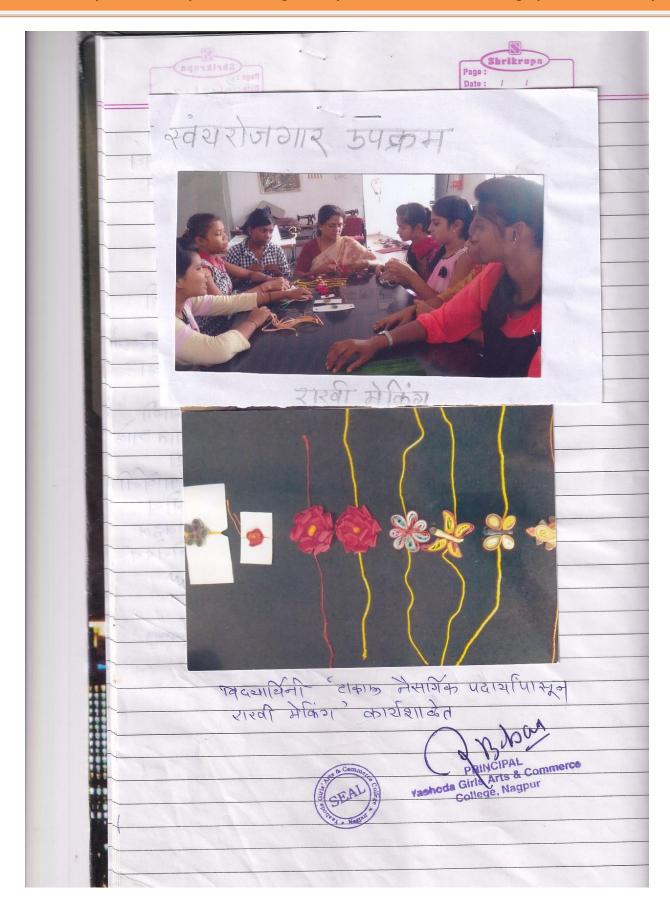

#### पर्यावरण पूरक राखी मेकिंग

यशोदा गर्ल्स आर्ट्स अँड कॉमर्स कॉलेज नागपूर येथे दिनांक ०५ ऑगस्ट २०१७ ते ०६ ऑगस्ट २०१७ पर्यंत पर्यावरण पूरक राखी मेकिंग कार्यशाळा आयोजित करण्यात आली आहे. या कार्यशाळेत टाकावू वस्तूपासून राखी बनविण्याचे मार्गदर्शन डॉ विजया बनकर या देणार आहेत. या कार्यशाळेत सहभागी होऊ इच्छिणाऱ्या विद्यार्थींनीनी आपली नावे प्रा रेखा मेश्राम, गृह अर्थशास्त्र विभाग प्रमुख यांचे कडे नोंदवावी.

#### पर्यावरण पूरक राखी मेकिंग

यशोदा गर्ल्स आर्ट्स अँड कॉमर्स कॉलेज नागपूर येथे दिनांक ०५ ऑगस्ट २०१७ ते ०६ ऑगस्ट २०१७ दरम्यान पर्यावरण पूरक राखी मेकिंग कार्यशाळा आयोजित करण्यात आली. या कार्यशाळेत डॉ विजया बनकर यांनी सहभागी विद्यार्थिनींना टाकावू वस्तूपासून राखी कशी बनवावी या विषयी प्रत्यक्ष मार्गदर्शन केले. या कार्यशाळेत विरष्ठ आणि किनष्ठ महाविद्यालयातील बहुसंख्य विद्यार्थींनीनी सहभाग घेतला. महाविद्यालयाचे प्राचार्य डॉ शरद सांबारे यांनी कार्यशाळेस भेट देवून विद्यार्थिनीने बनविलेल्या पर्यावरण पूरक राख्यांचे निरीक्षण केले. गृह अर्थशास्त्र विभागाद्वारे आयोजित ही कार्यशाळा यशस्वी करण्यासाठी प्रा रेखा मेश्राम यांनी प्रयत्न केले.