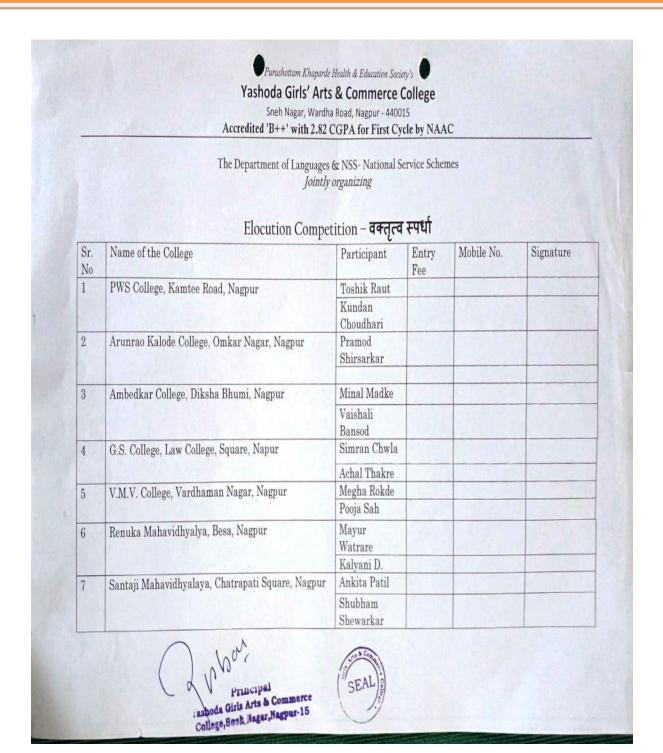

send  $\underline{TWO}$  entries from your esteem institute on or before Thursday, August 31, 2017. Prof Wajjuddin Ahmed With Kind Regards, cruek. 9822277497) (Dr Govind Rawlekar -Enquires/Link 9423671696) Send Entries -(Dr Ms Lalita Punnya - 9850348812) ygc.ngp@rediffmail.com (Officiating Principal) 0712-2290637

महाविद्यालयातील सर्व विद्यार्थीनींना सूचित करण्यात येते की, महाविद्यालयात भाषा विभागा व राष्ट्रीय सेवा योजना विभागातर्फ 'आंतरमहाविद्यालयीन वक्तृत्व स्पर्धेचे आयोजन दि. 06 09 / 2017 ला सकाळी 10:30 वाजता महाविद्यालय परिसरात आयोजित केले आहे

करिता महाविद्यालयातील सर्व विद्यार्थीनींनी या कार्यक्रमाला उपस्थिती दर्शवीने अनिवार्य आहे.



्रांपर्क:— 1) डॉ. गोविंद ना. रावळेकर (मराठी विभागप्रमुख)

- 2) डॉ. अमोल राउत (इंग्रजी विभागप्रमुख)
- 3)डॉ.ललिता पुनया (समन्वय:-राष्ट्रीय सेवा योजना)





Sneh Nagar, Wardha Road, Nagpur - 440015

| Accredited | 'B++' | with 2.82 | <b>CGPA</b> | for First | Cycle ł | y NAAC |
|------------|-------|-----------|-------------|-----------|---------|--------|
|------------|-------|-----------|-------------|-----------|---------|--------|

| 8  | Vasantrao Naik Govt. Institute & Arts & Social               | Hemani              |  |
|----|--------------------------------------------------------------|---------------------|--|
|    | Science, Zero Mile, Nagpur                                   | Manisha             |  |
| 9  | Nikals Mahila Mahavidhyalaya, Khamla, Nagpur                 | Roshani Zingre      |  |
|    |                                                              | Gunjan<br>Maidasani |  |
| 10 | Dayanand Arya Kanaya Mahavidhya