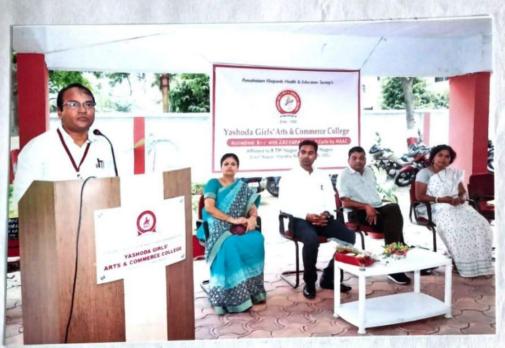

pur | Sayali<br>Deshmukh  |  |
|    | Naghm                                                        | Sneha Kumre         |  |
| 13 | Dhanwate National College, Ajani Square, Nagpur              | Kileshwari<br>Sahu  |  |
|    |                                                              | Nilesh Kothe        |  |
|    |                                                              | Sonali Vaidya       |  |
| 14 | Dharampeth Science College, Ambazari Nagpur                  | Bharti<br>Chouriwar |  |
|    |                                                              | Sharda<br>Deshpande |  |

Principal

Cashoda Girls Arts & Commerce

Seed Ragar, Nagpur-15

भाषा विकारण मर्फ व राष्ट्रीम स्त्रता योजी तर्फे महाविधा लागा आंतर महाविधा लगीन विक्तृत्व स्पर्धेरी आयोजन 06/09/2017 मा कराज्या आते.



उपि कुर्त : ड्रा मार्ग न्यावकेकर (भरात- विशाणपुरुष) - सामा ( मानतान), क्रा जिला मां विश्व कर (गृह अवेशास्त्र) संगाधी महाविद्यालय नागपर, प्राः केलाय वाचनकार अंडिमिस्ट्रेश्विस सार्थिय जिला केलावन , नागपर, क्रा सरह सांवारे (कार्यकार्क पायार्च) प्रशेश महाविद्यालय , नागपर, ज्ञा ममता वाद्य (स्तायनशास्त्र विभागपुरुष्व), क्रमला नेहरू महाविधालय, नागपर,

अभि विभाग व एमर्स्स्स्स् प्रिम विभागा गर्भे अहाविद्या क्रांग पहाविद्यालयी न वकान स्पर्ध भे आमोजन द्वाजा उनाले हि. 6/9/2017



म्हारि महाविधा मि, अंडिमेरी शिक्ट हिणी दें कि जी महाविधारन विमाण पृष्ट्यों)
सं ता कि महाविधा मि, अंडिमेरी शिक्ट हिणी दें कि जो के जा के कु पा के का प्राप्ट के ता कि महाविधा मि, अंडिमेरी शिक्ट कि जी दें कि महाविधा मि के महाविधा मि कि स्माण कि स्म







नागपूर: स्पर्धेवावत माहिती देताना डॉ. सांवारे, बाजूला उपस्थित गीता आंबटक