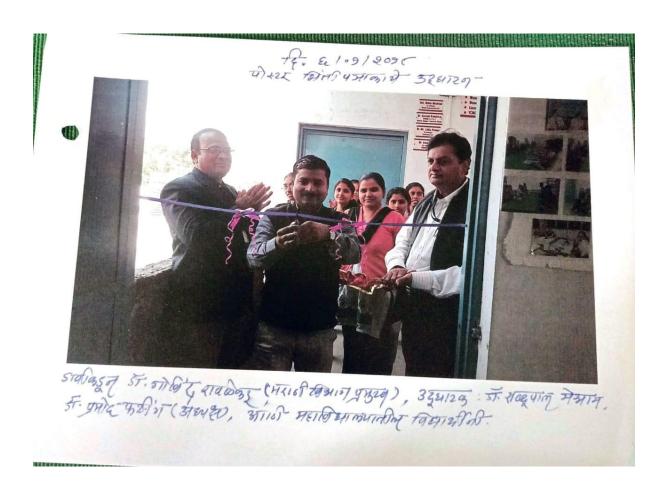

9         | दासीनी मोट्यूरे            | 7-            |
| 90        | नियाका गढुकार              | 71-           |
| 88        | 5016 518-15                | 71-           |
| १२        | इगिर शाह                   | 71-           |
| १३        | 2 मेर्न खुर्क              | 7             |
| 88        | विमा इस                    | 71-           |
| १५        | रमात्रा कडारा              | -11-          |
| १६        | क्सीती खुलार,              | 71            |
| १७        | न्योगी अकासर               | 71-           |
| 2,6       | सविता व्यडस                | 71            |
| 88        | 9 an 2 4218                | コー            |
| 20        | किर्ण स्ट्रिक्टिंग         | 71-           |

21 mail -025

-11-

SEAL SEAL

rashoda Giris Arts & Commerce College, Such Nagar, Nagpur-15





# SEAL SEAL

#### अहवाल

# 'मराठी भापा संवर्धन पंधरवाडा'

यशोदा गर्ल्स आर्टस अँड कॉमर्स कॉलेज स्नेहनगर नागपूर येथे महाराष्ट्र शासनाच्या उपकमाअंतर्गत सहसंचालक, उच्चिशक्षण नागपूर विभाग नागपूर यांचे पत्र कमांक उशिनाग/आस्था/७६४०/२०१७दिनांक२९.१२.२०१७ नुसार महाविद्यालयात 'मराठी भाषा संवर्धन पंधरवाडा' मराठी विभागातर्फे विविध कार्यकमाचे आयोजन करून महाविद्यालयातील विद्यार्थिनिंना मराठी भाषेची आवड व रुची निर्माण व्हावी याकरिता विद्यार्थिनिंकरिता खालीलप्रमाणे कार्यकमाचे आयोजन करण्यात आले.

दिनांक ०६.०१.२०१८ ला महाविद्यालयात मराठी विभागातर्फे महाविद्यालयातील बी. ए भाग १,२,३ व बी कॉम भाग १,२,३ करिता 'शुध्दलेखन कार्यशाळेचे' व पोस्टर भिंतीपत्रकाचे आयोजन करण्यात आले. या कार्यक्रमाला प्रमुख अतिथि व मार्गदर्शक म्हणून समाजकार्य महाविद्यालय कामठी येथील मराठी विभागप्रमुख डॉ. राष्ट्रपाल मेश्राम यांना आमंत्र