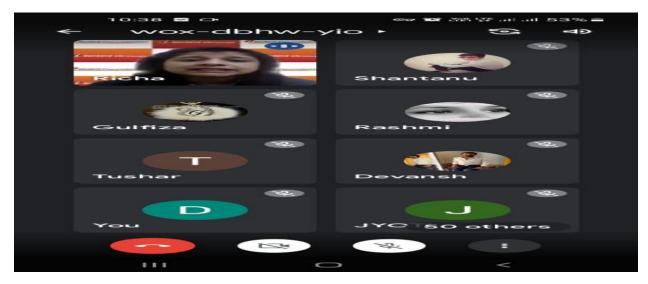

# 2021-2022: COMPETITIVE EXAMINATION GUIDANCE CELL ONLINE GUEST LECTURE -DATE 10 OCTOBER 2021- PHOTO

### Yashoda Girls' Arts & Commerce College

(Affiliated to Rashtrasant Tukadoji Maharaj Nagpur University, Nagpur)
NAAC Accreditation B++ with 2. 82 CGPA
Sneh Nagar, Wardha Road, Nagpur 440015
Tel. 0712 2290637 Fax: 0712 2290368
www: ygcngp.org ygc.ngp@rediffmai.com

#### - COMPETITIVE EXAMINATION GUIDANCE CALL -

CO-ORDINATOR: DR SURYAKANT MAHADEORAO KAPSHIKAR MOB. 968 928 1857