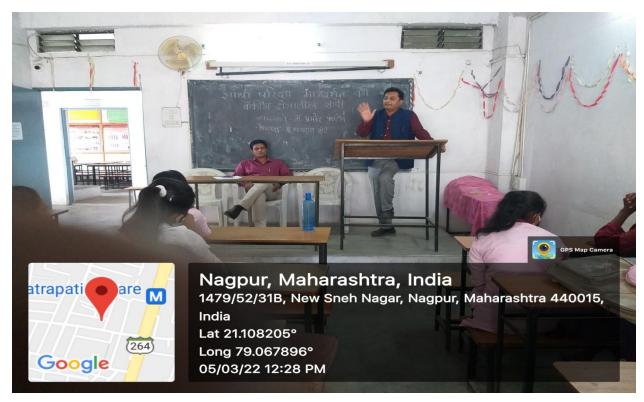

# 2021-2022: COMPETITIVE EXAMINATION GUIDANCE CELL ONLINE GUEST LECTURE -DATE 10 OCTOBER 2021- PHOTO

### Yashoda Girls' Arts & Commerce College

(Affiliated to Rashtrasant Tukadoji Maharaj Nagpur University, Nagpur)
NAAC Accreditation B++ with 2. 82 CGPA
Sneh Nagar, Wardha Road, Nagpur 440015
Tel. 0712 2290637 Fax: 0712 2290368
www: ygcngp.org ygc.ngp@rediffmai.com

#### COMPETITIVE EXAMINATION GUIDANCE CALL -

CO-ORDINATOR: DR SURYAKANT MAHADEORAO KAPSHIKAR MOB. 968 928 1857