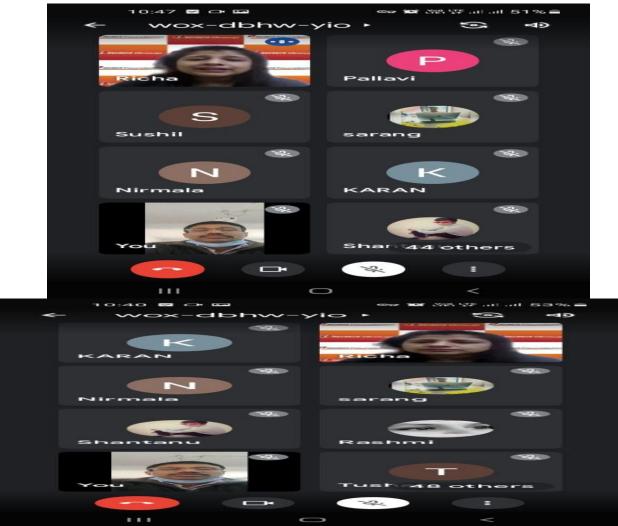

# 2021-2022: COMPETITIVE EXAMINATION GUIDANCE CELL ONLINE GUEST LECTURE -DATE 10 OCTOBER 2021- PHOTO

### Yashoda Girls' Arts & Commerce College

(Affiliated to Rashtrasant Tukadoji Maharaj Nagpur University, Nagpur)
NAAC Accreditation B++ with 2. 82 CGPA
Sneh Nagar, Wardha Road, Nagpur 440015
Tel. 0712 2290637 Fax: 0712 2290368
www: ygcngp.org ygc.ngp@rediffmai.com

#### COMPETITIVE EXAMINATION GUIDANCE CALL -

CO-ORDINATOR: DR SURYAKANT MAHADEORAO KAPSHIKAR MOB. 968 928 1857