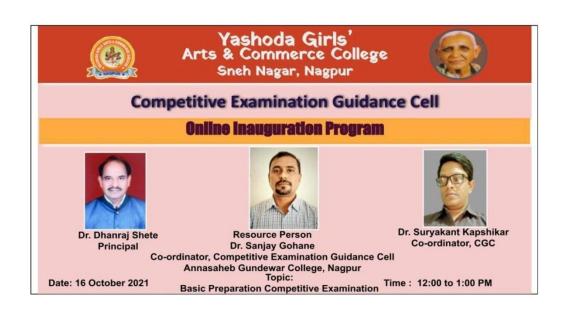

#### सूचना

महाविद्यालयातील सर्व विद्यार्थिनींना सूचित करण्यात येते कि, स्पर्धा परीक्षा मार्गदर्शन केंद्राअंतर्गत महाविद्यालयातील विद्यार्थिनींना स्पर्धा परीक्षेविषयी मार्गदर्शन मिळावे यासाठी दिनांक १६ ऑक्टोबर २०२१ रोजी स्पर्धा परीक्षा मार्गदर्शन वर्गाचे उदघाटन ऑनलाईन पद्धतीने करण्यात येणार आहे. याप्रसंगी डॉ संजय गोहणे, समन्वयक स्पर्धा परीक्षा मार्गदर्शन केंद्र, अण्णासाहेब गुंडेवार महाविद्यालय, नागपूर हे Basic Preparation for Competitive Examination या विषयावर मार्गदर्शन करणार आहेत. सर्व विद्यार्थिनींनी या कार्यक्रमास उपस्थित राहणे अनिवार्य आहे याची नोंद घ्यावी.

COMPETITIVE EXAMINATION GUIDANCE CALL

CO-ORDINATOR: DR SURYAKANT MAHADEORAO KAPSHIKAR MOB. 968 928 1857

2021 - 2022

YGC/CEGC/IP/21-22

DATE: 18|10|2021

अहवाल

स्पर्धा परीक्षा मार्गदर्शन केंद्र, यशोदा गर्ल्स आर्ट्स अँड कॉमर्स कॉलेज नागपूर द्वारा महाविद्यालयातील विद्यार्थिनींना स्पर्धा परीक्षांच्या अभ्यासक्रमातील विविध विषयाचे मार्गदर्शन मिळावे यासाठी प्रत्येक शनिवारी स्पर्धा परीक्षा मार्गदर्शन वर्ग घेण्यात येतात. सत्र २०२१-२०२२ करिता ऑनलाईन पद्धतीने दिनांक १६ ऑक्टोबर २०२१ रोजी स्पर्धा परीक्षा मार्गदर्शन वर्गाचे उद्घाटन करण्यात आले. या प्रसंगी उद्घाटक म्हणून डॉ संजय गोहणे, समन्वयक, स्पर्धा परीक्षा मार्गदर्शन केंद्र, अण्णासाहेब गुंडेवार महाविद्यालय नागपूर हे उपस्थित होते. त्यांनी Basic Preparation for Competitive Examination या विषयावर विद्यार्थिनींना मार्गदर्शन केले. कार्यक्रमाच्या प्रारंभी महाविद्यालयाचे प्राचार्य डॉ धनराज शेटे यांनी विद्यार्थिनींना स्पर्धा परीक्षांचे महत्त्व स्पष्ट करून सांगितले. कार्यक्रमाचे प्रास्ताविक आणि संचालन डॉ सूर्यकांत कापशीकर तर आभार प्रदर्शन डॉ महेंद्रकुमार कटरे यांनी केले. महाविद्यालयातील बहुसंख्य विद्यार्थिनी या ऑनलाईन उद्घाटन समारंभास उपस्थित होत्या. विद्यार्थिनींना स्पर्धा परीक्षांची माहिती होण्याच्या दृष्टीकोनातून हा कार्यक्रम अत्यंत महत्वपूर्ण ठरला.