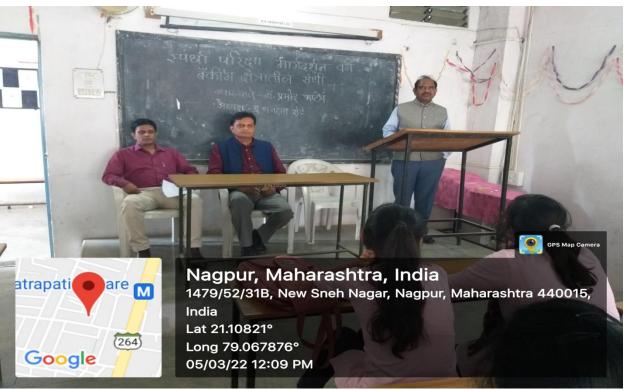

# 2021-2022: COMPETITIVE EXAMINATION GUIDANCE CELL ONLINE GUEST LECTURE -DATE 10 OCTOBER 2021- PHOTO

### Yashoda Girls' Arts & Commerce College

(Affiliated to Rashtrasant Tukadoji Maharaj Nagpur University, Nagpur)
NAAC Accreditation B++ with 2. 82 CGPA
Sneh Nagar, Wardha Road, Nagpur 440015
Tel. 0712 2290637 Fax: 0712 2290368
www: ygcngp.org ygc.ngp@rediffmai.com

#### COMPETITIVE EXAMINATION GUIDANCE CALL -

CO-ORDINATOR: DR SURYAKANT MAHADEORAO KAPSHIKAR MOB. 968 928 1857