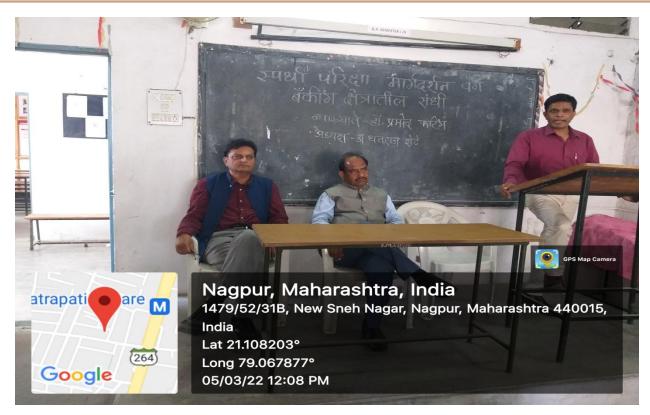

# 2021-2022: COMPETITIVE EXAMINATION GUIDANCE CELL ONLINE GUEST LECTURE -DATE 10 OCTOBER 2021- PHOTO

### Yashoda Girls' Arts & Commerce College

(Affiliated to Rashtrasant Tukadoji Maharaj Nagpur University, Nagpur)
NAAC Accreditation B++ with 2. 82 CGPA
Sneh Nagar, Wardha Road, Nagpur 440015
Tel. 0712 2290637 Fax: 0712 2290368
www: ygcngp.org ygc.ngp@rediffmai.com

#### - COMPETITIVE EXAMINATION GUIDANCE CALL -

CO-ORDINATOR: DR SURYAKANT MAHADEORAO KAPSHIKAR MOB. 968 928 1857