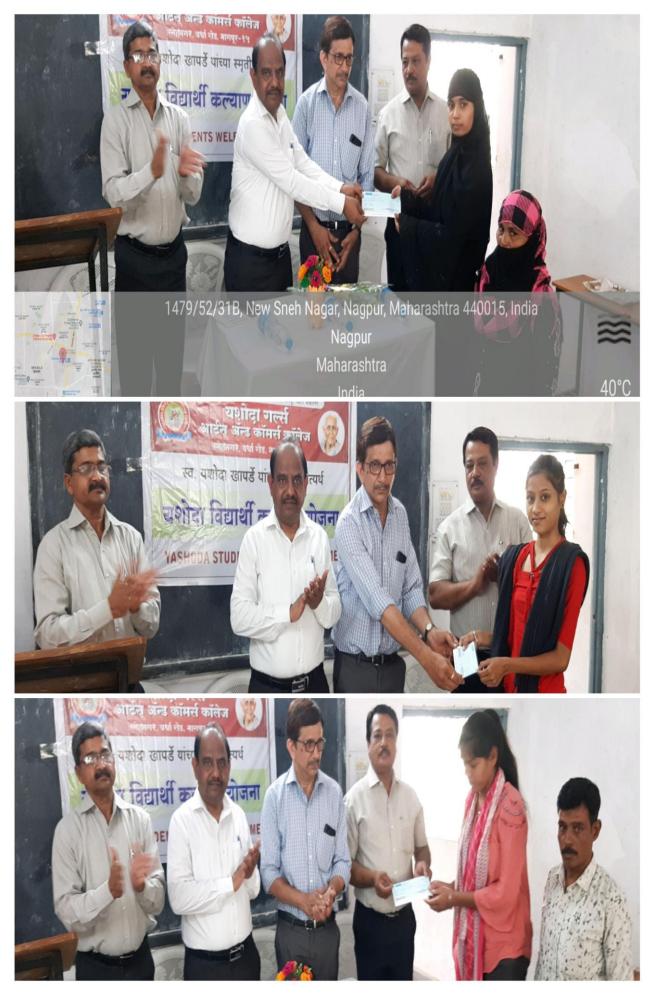

# YASHODA STUDENTS WELFARE SCHEME Distribution of Cheques on 07/03/2022

2022-03-07(Mon) 12:48(pm)

91

**W SNEH** 

<sup>A</sup>G<sup>R</sup>oogle

1479/52/31B, New Sneh Nagar, Nagpur, Maharashtra 440015, India Nagpur Maharashtra India 2022-03-07(Mon) 12:44(pm)

#### Nagpur, Maharashtra, India

1479/52/31B, New Sneh Nagar, Nagpur, Maharashtra 440015, India Lat 21.108201° Long 79.067935° 07/03/22 12:53 PM

GPS Map Camera

💽 GPS Map Camera

•

Nagpur, Maharashtra, India 1479/52/31B, New Sneh Nagar, Nagpur, Maharashtra 440015, India Lat 21.108207° Long 79.06794° 07/03/22 12:52 PM