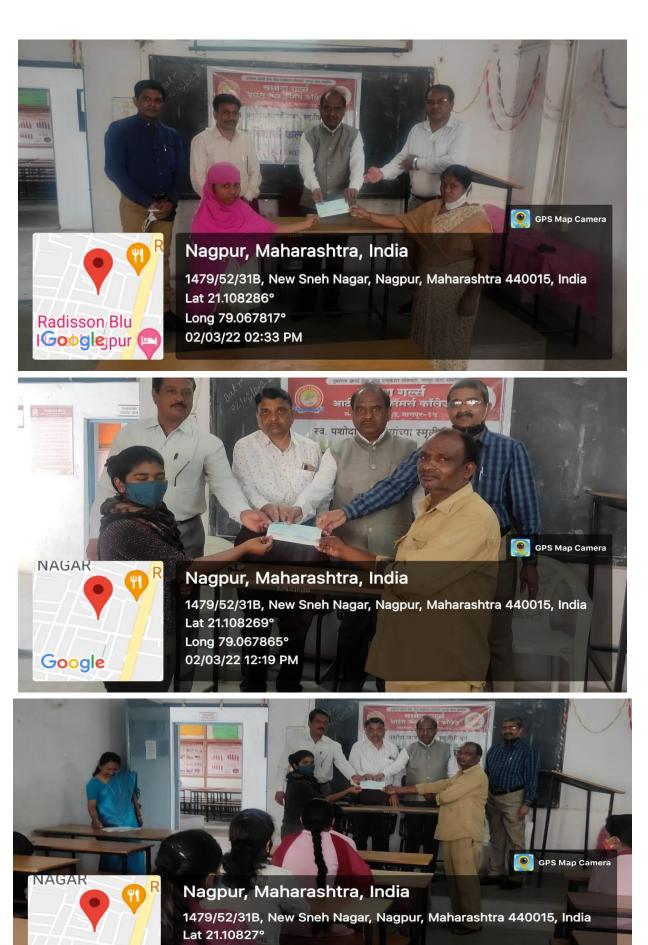

#### YASHODA STUDENTS WELFARE SCHEME

Details of Scholarship Amount Paid through Cheques/RTGS/NEFT Distributed to the Students on 01/03/2022

> Cheque of Amount aistabuted to college Students under "Yashoda student Welfare Scheme" on 01/03/2022,

#### SIGN M NO AMT SR NO CH NO DT NAME Brevialkous 189447 1.3.2022 1000 7249423192 KALYANI YASHWANT MAROTKAR / 1 Durgen Borts e 1000 7517835904 1 189448 1.3.2022 **DURGA DHANRAJ BOTRE** 2 1 189449 1.3.2022 1000 HUN THE BOTRO 7507797821 **SAYATRI DHANRAJ BOTRE** 3 M. R. Wonthacke MADHURI RAJENDRA WANKHEDE 189450 1.3.2022 1000 9146896679 ( 4 Drug 6 Sakshi kumbhare 189451 1.3.2022 1000 9168508302 SAKSHI VISHNU KUMBHARE 5 189452 1.3.2022 Readehas 1000 9322314750 **FRANALI KHUSHAL GADEKAR** 4 6 189453 1.3.2022 1000 MRPall 7843028701 MEENAKSHI RAMBHAROS PATIL 7 Parol 2. Halmare 189454 1.3.2022 1000 7410755626 SIMRAN ARVIND HALMARE 1 8 deholle 189455 1.3.2022 1000 9579193972 **NISHA DEOGULAL SHAHU** 9 Stample 7821053841 189456 1.3.2022 1000 PRIYANKA SIDDHARTH KAMBLE 1 10 Sid 189457 1.3.2022 9322494661 1 1000 SEJAL RAHUL SONULE 11 Pogig 18 Pooja Rojendan Jilhare 1000 9834154323 189458 16.3.22