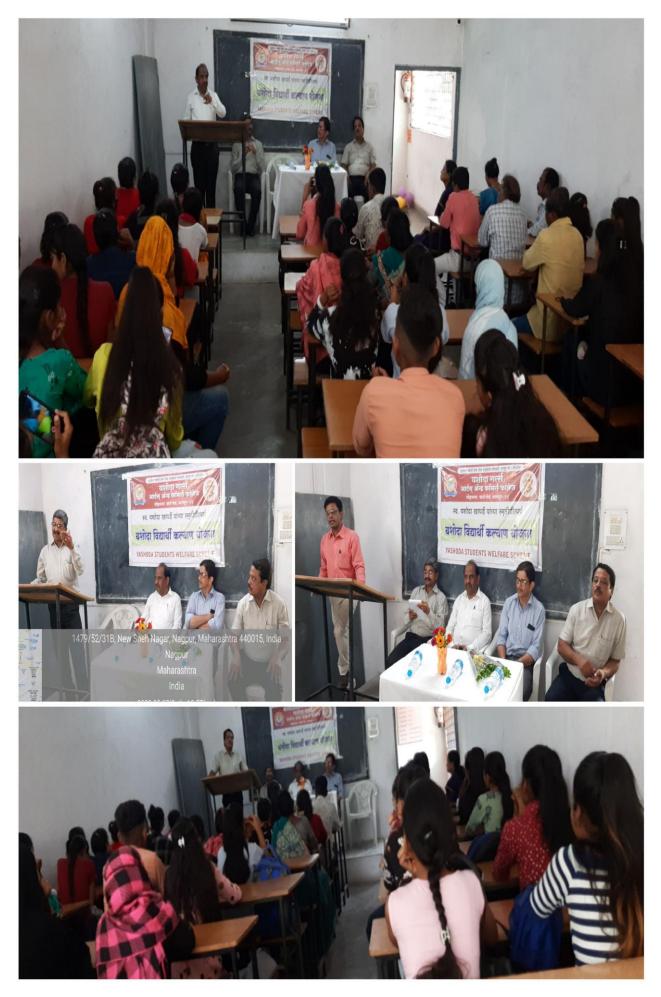

### <u>YASHODA STUDENTS WELFARE SCHEME</u> Details of Scholarship Amount Paid through Cheques/RTGS/NEFT Distributed to the Students on 07/05/2022

## YASHODA STUDENTS WELFARE SCHEME Distribution of Cheques on 07/05/2022

Banks

min

1410 1414 14114 14114

# 1479/52/31B, New Sneh Nagar, Nagpur, Maharashtra 440015, Ir Nagpur Maharashtra India

170/52/21P New Spok Nagar Nagpur Maharaphtra 140015 India