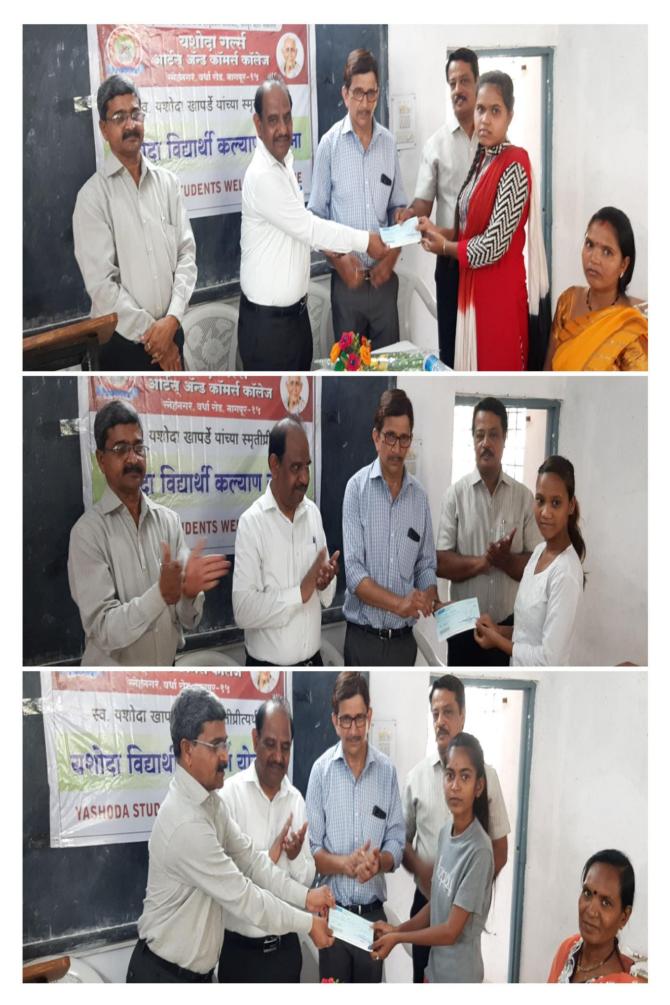

# YASHODA STUDENTS WELFARE SCHEME Distribution of Cheques on 07/03/2022

2022-03-07(Mon) 12:48(pm)

91

**W SNEH** 

<sup>A</sup>G<sup>R</sup>oogle

1479/52/31B, New Sneh Nagar, Nagpur, Maharashtra 440015, India Nagpur Maharashtra India 2022-03-07(Mon) 12:44(pm)