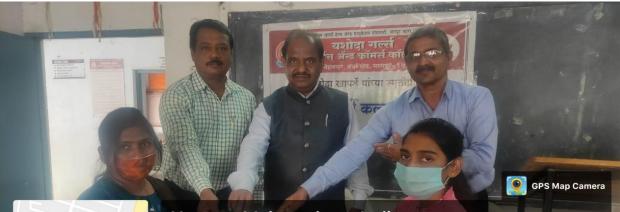

# YASHODA STUDENTS WELFARE SCHEME Distribution of Cheques on 07/03/2022

2022-03-07(Mon) 12:48(pm)

91

**W SNEH** 

<sup>A</sup>G<sup>R</sup>oogle

1479/52/31B, New Sneh Nagar, Nagpur, Maharashtra 440015, India Nagpur Maharashtra India 2022-03-07(Mon) 12:44(pm)