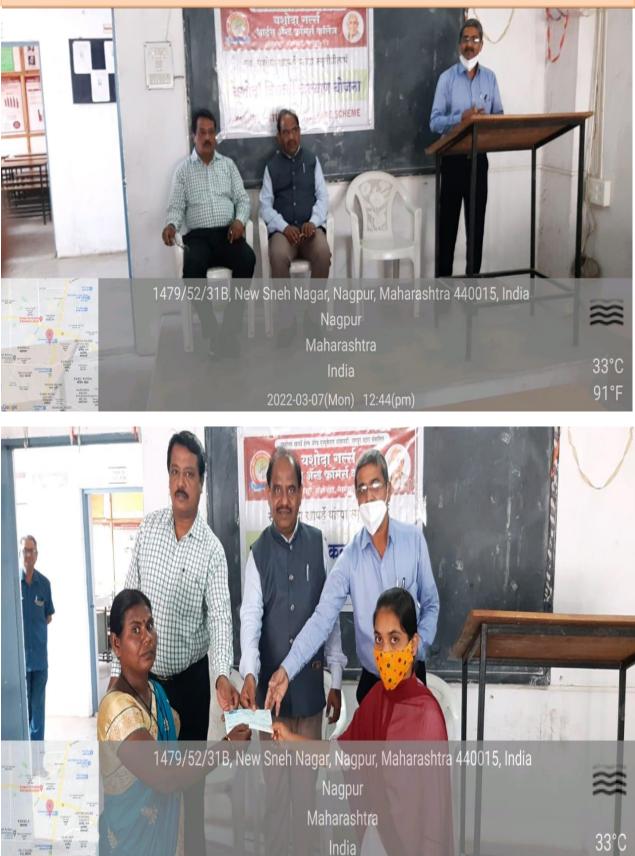

# YASHODA STUDENTS WELFARE SCHEME Distribution of Cheques on 07/03/2022

2022-03-07(Mon) 12:48(pm)

91

**W SNEH** 

<sup>A</sup>G<sup>R</sup>oogle

1479/52/31B, New Sneh Nagar, Nagpur, Maharashtra 440015, India Nagpur Maharashtra India 2022-03-07(Mon) 12:44(pm)