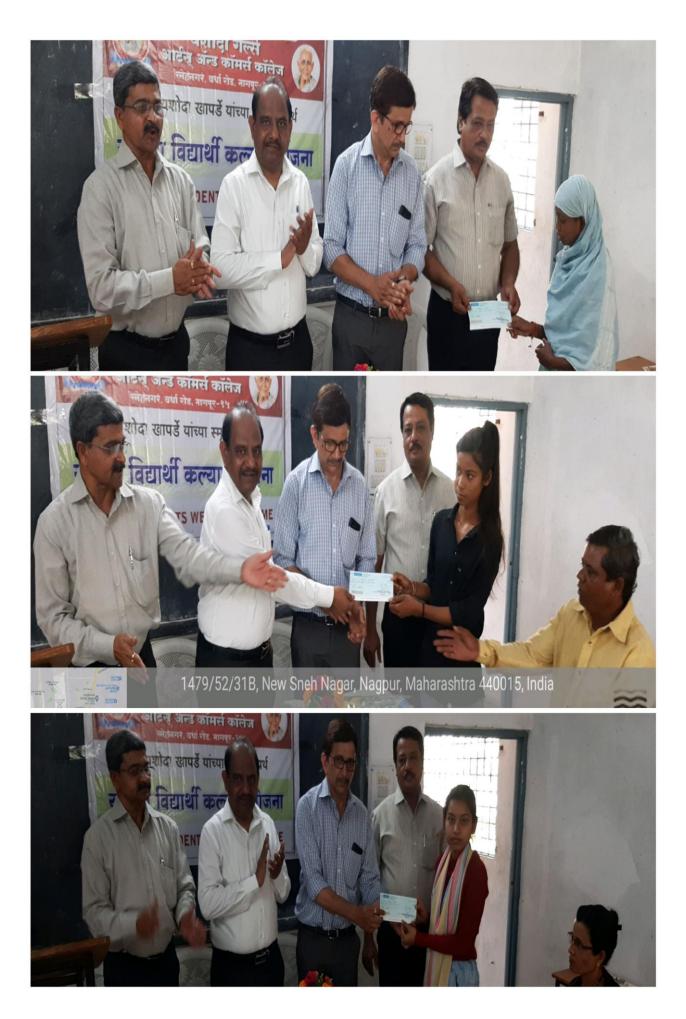

# YASHODA STUDENTS WELFARE SCHEME Distribution of Cheques on 07/03/2022

2022-03-07(Mon) 12:48(pm)

91

**W SNEH** 

<sup>A</sup>G<sup>R</sup>oogle

1479/52/31B, New Sneh Nagar, Nagpur, Maharashtra 440015, India Nagpur Maharashtra India 2022-03-07(Mon) 12:44(pm)