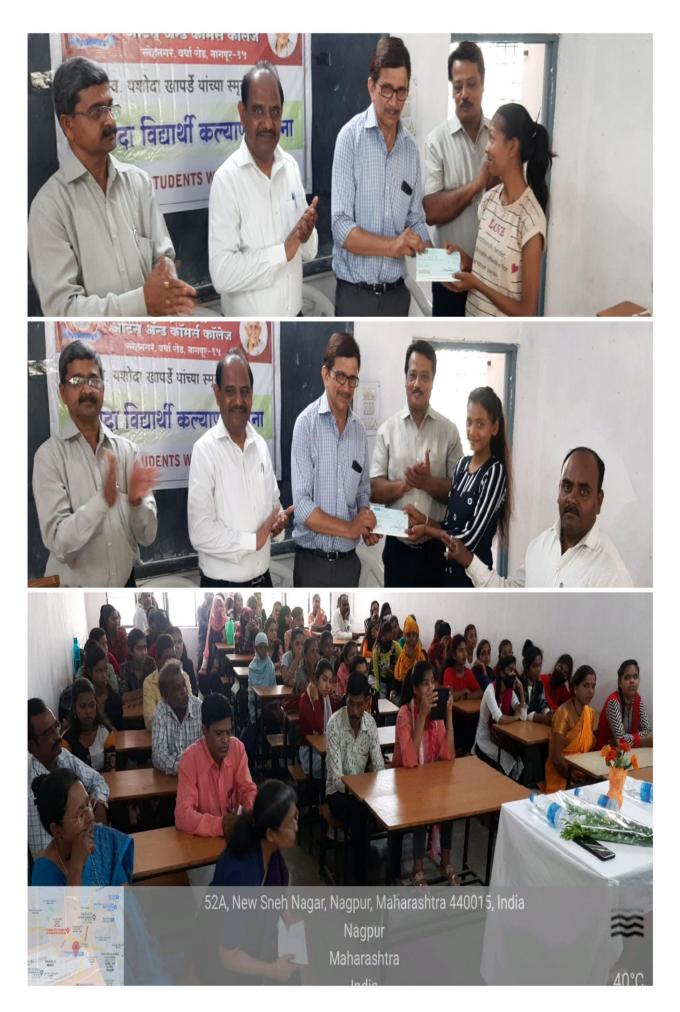

### <u>YASHODA STUDENTS WELFARE SCHEME</u> Details of Scholarship Amount Paid through Cheques/RTGS/NEFT Distributed to the Students on 07/05/2022

## YASHODA STUDENTS WELFARE SCHEME Distribution of Cheques on 07/05/2022

Banks

min

1410 1414 14114 14114