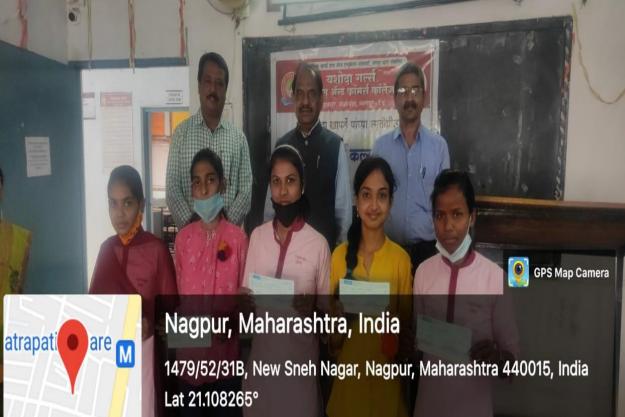

# YASHODA STUDENTS WELFARE SCHEME Distribution of Cheques on 07/03/2022

2022-03-07(Mon) 12:48(pm)

91

**W SNEH** 

<sup>A</sup>G<sup>R</sup>oogle

1479/52/31B, New Sneh Nagar, Nagpur, Maharashtra 440015, India Nagpur Maharashtra India 2022-03-07(Mon) 12:44(pm)