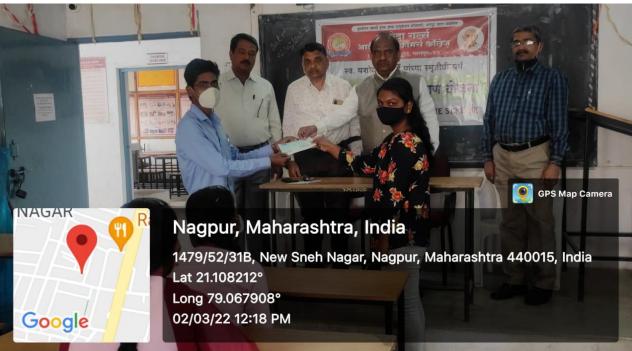

#### YASHODA STUDENTS WELFARE SCHEME

Details of Scholarship Amount Paid through Cheques/RTGS/NEFT Distributed to the Students on 01/03/2022

> Cheque of Amount aistabuted to college Students under "Yashoda student Welfare Scheme" on 01/03/2022,

#### SIGN M NO AMT SR NO CH NO DT NAME Brevialkous 189447 1.3.2022 1000 7249423192 KALYANI YASHWANT MAROTKAR / 1 Durgen Borts e 1000 7517835904 1 189448 1.3.2022 **DURGA DHANRAJ BOTRE** 2 1 189449 1.3.2022 1000 HUN THE BOTRO 7507797821 **SAYATRI DHANRAJ BOTRE** 3 M. R. Wonthacke MADHURI RAJENDRA WANKHEDE 189450 1.3.2022 1000 9146896679 ( 4 Drug 6 Sakshi kumbhare 189451 1.3.2022 1000 9168508302 SAKSHI VISHNU KUMBHARE 5 189452 1.3.2022 Readehas 1000 9322314750 **FRANALI KHUSHAL GADEKAR** 4 6 189453 1.3.2022 1000 MRPall 7843028701 MEENAKSHI RAMBHAROS PATIL 7 Parol 2. Halmare 189454 1.3.2022 1000 7410755626 SIMRAN ARVIND HALMARE 1 8 deholle 189455 1.3.2022 1000 9579193972 **NISHA DEOGULAL SHAHU** 9 Stample 7821053841 189456 1.3.2022 1000 PRIYANKA SIDDHARTH KAMBLE 1 10 Sid 189457 1.3.2022 9322494661 1 1000 SEJAL RAHUL SONULE 11 Pogig 18 Pooja Rojendan Jilhare 1000 9834154323 189458 16.3.22