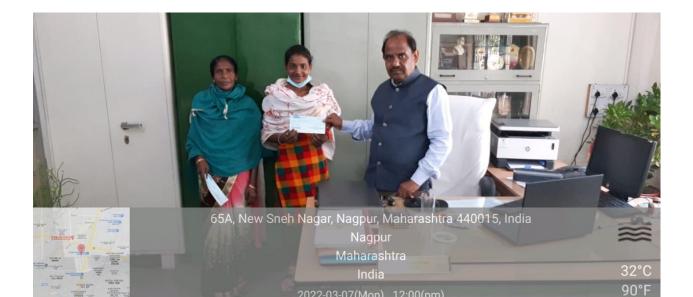

# YASHODA STUDENTS WELFARE SCHEME Distribution of Cheques on 07/03/2022

2022-03-07(Mon) 12:48(pm)

91

**W SNEH** 

<sup>A</sup>G<sup>R</sup>oogle

1479/52/31B, New Sneh Nagar, Nagpur, Maharashtra 440015, India Nagpur Maharashtra India 2022-03-07(Mon) 12:44(pm)

#### Nagpur, Maharashtra, India

1479/52/31B, New Sneh Nagar, Nagpur, Maharashtra 440015, India Lat 21.108201° Long 79.067935° 07/03/22 12:53 PM

GPS Map Camera

💽 GPS Map Camera

•

Nagpur, Maharashtra, India 1479/52/31B, New Sneh Nagar, Nagpur, Maharashtra 440015, India Lat 21.108207° Long 79.06794° 07/03/22 12:52 PM