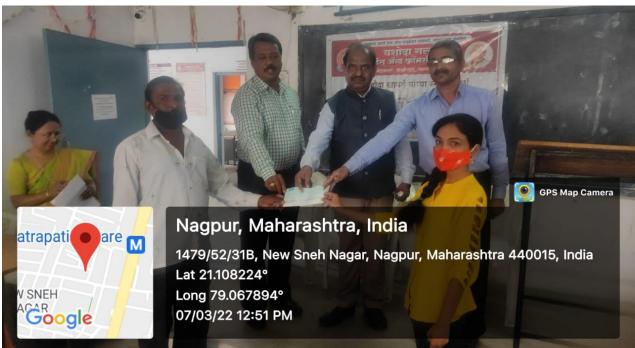

#### Nagpur, Maharashtra, India

1479/52/31B, New Sneh Nagar, Nagpur, Maharashtra 440015, India Lat 21.108201° Long 79.067935° 07/03/22 12:53 PM

GPS Map Camera

💽 GPS Map Camera

•

Nagpur, Maharashtra, India 1479/52/31B, New Sneh Nagar, Nagpur, Maharashtra 440015, India Lat 21.108207° Long 79.06794° 07/03/22 12:52 PM