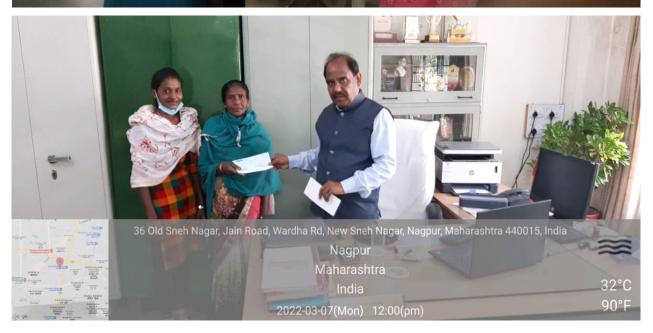

# YASHODA STUDENTS WELFARE SCHEME Distribution of Cheques on 07/03/2022

2022-03-07(Mon) 12:48(pm)

91

**W SNEH** 

<sup>A</sup>G<sup>R</sup>oogle

1479/52/31B, New Sneh Nagar, Nagpur, Maharashtra 440015, India Nagpur Maharashtra India 2022-03-07(Mon) 12:44(pm)

Nagpur, Maharashtra, India

1479/52/31B, New Sneh Nagar, Nagpur, Maharashtra 440015, India Lat 21.108276° Long 79.067825° 07/03/22 12:50 PM

Long 79.067864° 02/03/22 12:19 PM

Google

Nagpur, Maharashtra, India