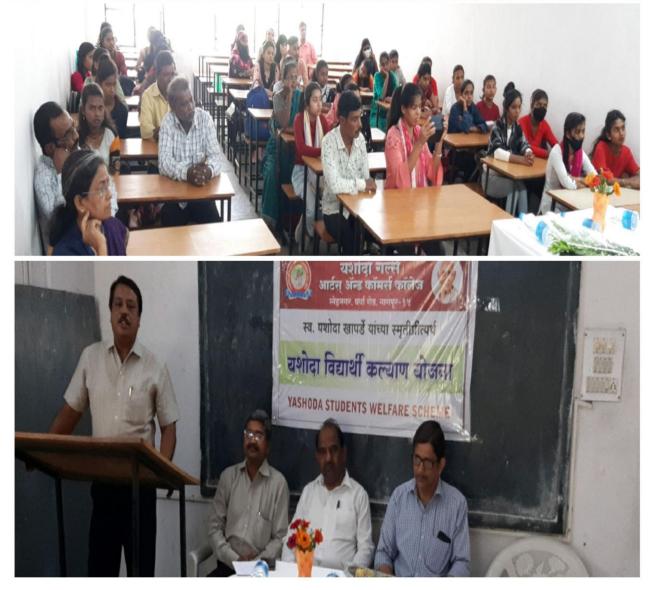

### <u>YASHODA STUDENTS WELFARE SCHEME</u> Details of Scholarship Amount Paid through Cheques/RTGS/NEFT Distributed to the Students on 07/05/2022

## YASHODA STUDENTS WELFARE SCHEME Distribution of Cheques on 07/05/2022

Banks

min

1410 1414 14114 14114