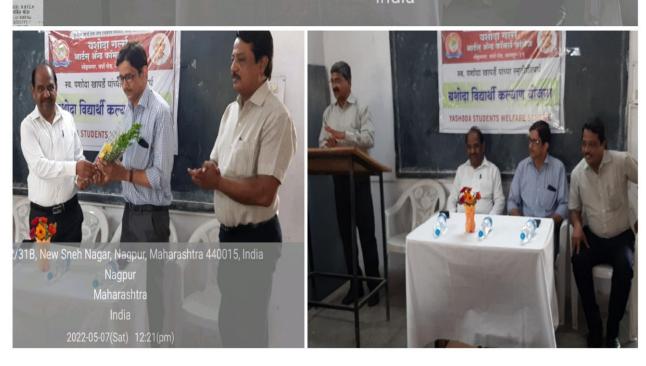

### <u>YASHODA STUDENTS WELFARE SCHEME</u> Details of Scholarship Amount Paid through Cheques/RTGS/NEFT Distributed to the Students on 07/05/2022

## YASHODA STUDENTS WELFARE SCHEME Distribution of Cheques on 07/05/2022

Banks

min

1410 1414 14114 14114

# 1479/52/31B, New Sneh Nagar, Nagpur, Maharashtra 440015, Ir Nagpur Maharashtra India

170/52/21P New Spok Nagar Nagpur Maharaphtra 140015 India