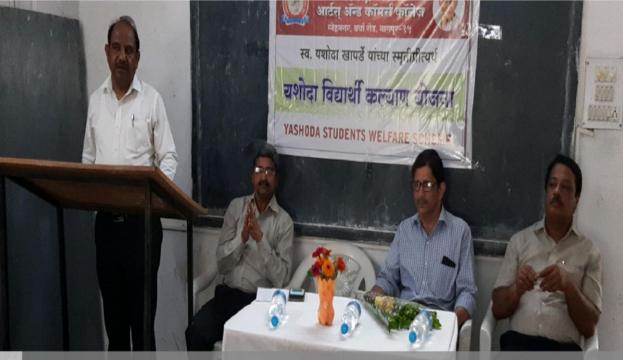

### <u>YASHODA STUDENTS WELFARE SCHEME</u> Details of Scholarship Amount Paid through Cheques/RTGS/NEFT Distributed to the Students on 07/05/2022

## YASHODA STUDENTS WELFARE SCHEME Distribution of Cheques on 07/05/2022

Banks

min

1410 1414 14114 14114