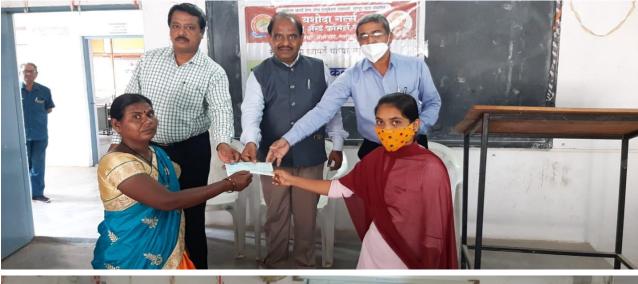

#### YASHODA STUDENTS WELFARE SCHEME **Details of Scholarship Amount Paid through Cheques/RTGS/NEFT** Distributed to the Students on 25/02/2022

RTG5/Cheque of Amount Sistributes to college students under 'Jashoda student Welfare scheme on 25/02/2022 Account Title-Yashoda Girls Arts & Commerce College{Student Welfare A/C}

#### YASHODA STUDENTS WELFARE SCHEME

Details of Scholarship Amount Paid through Cheques/RTGS/NEFT Distributed to the Students on 01/03/2022

> Cheque of Amount aistabuted to college Students under "Yashoda student Welfare Scheme" on 01/03/2022,