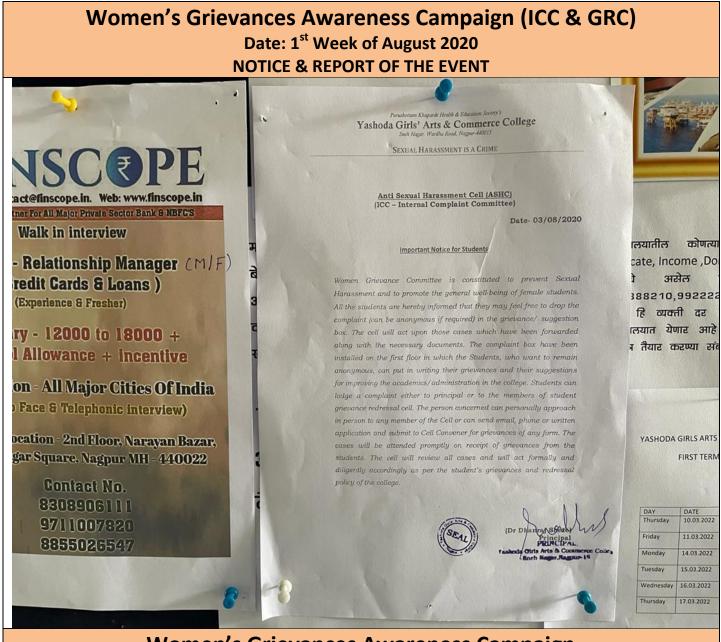

### Women's Grievances Awareness Campaign Date: 1<sup>st</sup> Week of August 2020 BRIEF REPORT OF THE EVENT

Yashoda Girls' College run a "Women's Grievances Awareness Campaign". A committee was constituted at the College to prevent sexual harassment and to promote the general well being of female students in the first week of August 2020. Through this the girls were able to freely file their complaints or suggestions either by talking to the committee members or dropping the written complaints in the drop box which had been installed on the first floor. it was told that the cell would act upon the case and it would be attended promptly on receipt of grievances from the students. The complainer could be anonymous also. The campaign was highly appreciated by the students.