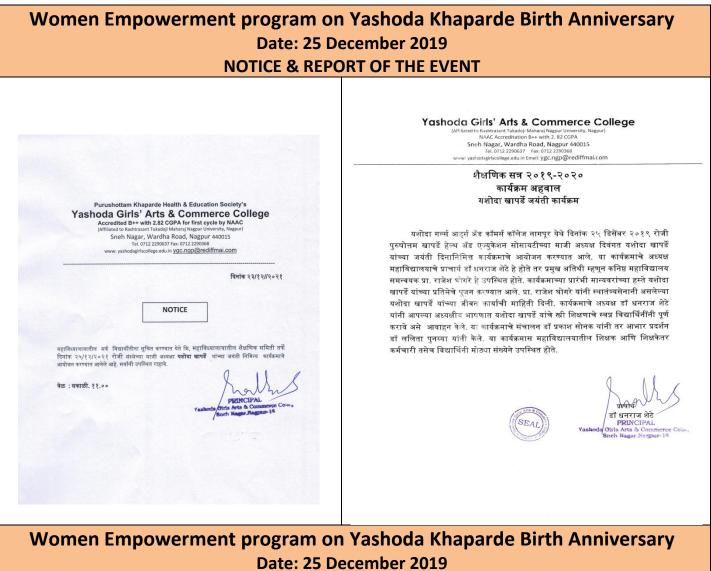

| Women's Inspiration Program Yashoda Khaparde Birth Anniversary<br>Date: 25 December 2021<br>NOTICE & REPORT OF THE EVENT                                                                                                                                                                                                                                                                                                                                                                                                                                                         |                                                                                                                                                                                                                                                                                                                                                                                                                                                                  |
|----------------------------------------------------------------------------------------------------------------------------------------------------------------------------------------------------------------------------------------------------------------------------------------------------------------------------------------------------------------------------------------------------------------------------------------------------------------------------------------------------------------------------------------------------------------------------------|------------------------------------------------------------------------------------------------------------------------------------------------------------------------------------------------------------------------------------------------------------------------------------------------------------------------------------------------------------------------------------------------------------------------------------------------------------------|
| <section-header><section-header><section-header><section-header><section-header><section-header><section-header><section-header><section-header><section-header><section-header><section-header><section-header><section-header><section-header><text><text><text><text><text></text></text></text></text></text></section-header></section-header></section-header></section-header></section-header></section-header></section-header></section-header></section-header></section-header></section-header></section-header></section-header></section-header></section-header> | <section-header><section-header><section-header><section-header><section-header><section-header><section-header><section-header><section-header><section-header><section-header><section-header><text><text><text><text></text></text></text></text></section-header></section-header></section-header></section-header></section-header></section-header></section-header></section-header></section-header></section-header></section-header></section-header> |
| Women's Inspiration Program Yash<br>Date: 25 Dece<br>BRIFE REPORT C                                                                                                                                                                                                                                                                                                                                                                                                                                                                                                              | ember 2021                                                                                                                                                                                                                                                                                                                                                                                                                                                       |

"Women's Inspiration Program" was organized by the College to commemorate birth anniversary of ex President of the society "Smt.Yashoda Khaparde'on 25<sup>th</sup> December 2021.Image of Smt.Yashoda Khaparde was garlanded by the Principal Dr. Dhanraj Shete. Principal in his speech threw light on her life telling her ambitions and vision regarding the institution, her love for students and expectations. Dr. Prakash Sonak conducted the program and also proposed a vote of thank. All staff members and students were present at the occasion.

### Women's Inspiration Program Yashoda Khaparde Birth Anniversary Date: 25 December 2021 PHOTOGRAPH OF THE EVENT

Department of Social Science with education society of Yashoda Girls'College organized "Women Emancipation Day' on the occasion of birth anniversary of Savitribai Phule on 03/01/2022.Firstly, Principal of the college Dr.Dhanraj Shete garlanded the image of Savitribai Phule and gave a speech on her life and suggested students that they should take inspiration from her and she is responsible to open the ways for women education so, girl students should always be thankful to her and should get benefited by the opportunity they have been given. All the staff members and students were present at the occasion. Dr.Prakash Sonak conducted the program and proposed a vote of thanks.All the students and teaching staff were present wearing masks at the event.