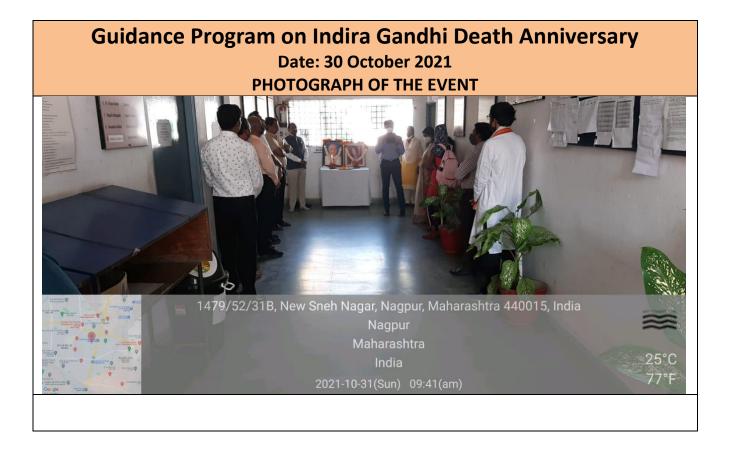

Sneh Nagar, Wardha Road, Nagpur. 440015

To commemorate the death anniversary of former prime minister of India Shrimati Indira Gandhi. A guidance program was organized by Yashoda Girls' College on 30/10/2021 under the chairmanship of Principal Dr.Dhanraj Shete. Coordinator of Junior college Prof.Rajesh Ghogre was the chief speaker of the program. Principal while addressing the students reminded the sacrifices and hard works of Indira Gandhi to serve the country. Pof.Ghogre also explained that she was the only female prime minister of India and students should take inspiration from her. Dr.Suryakant Kapshikar conducted the program and Dr.Lalita Punayya proposed a vote of thanks. All the staff members were present offline while the students attended it online.