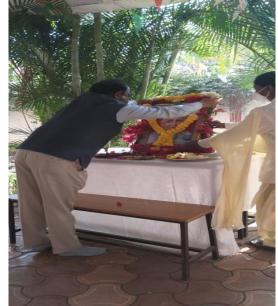

| Women's Inspiration Program Yashoda Khaparde Birth Anniversary<br>Date: 25 December 2021<br>NOTICE & REPORT OF THE EVENT                                                                                                                                                                                                                                                                                                                                                                                                                                                         |                                                                                                                                                                                                                                                                                                                                                                                                                                                                  |
|----------------------------------------------------------------------------------------------------------------------------------------------------------------------------------------------------------------------------------------------------------------------------------------------------------------------------------------------------------------------------------------------------------------------------------------------------------------------------------------------------------------------------------------------------------------------------------|------------------------------------------------------------------------------------------------------------------------------------------------------------------------------------------------------------------------------------------------------------------------------------------------------------------------------------------------------------------------------------------------------------------------------------------------------------------|
| <section-header><section-header><section-header><section-header><section-header><section-header><section-header><section-header><section-header><section-header><section-header><section-header><section-header><section-header><section-header><text><text><text><text><text></text></text></text></text></text></section-header></section-header></section-header></section-header></section-header></section-header></section-header></section-header></section-header></section-header></section-header></section-header></section-header></section-header></section-header> | <section-header><section-header><section-header><section-header><section-header><section-header><section-header><section-header><section-header><section-header><section-header><section-header><text><text><text><text></text></text></text></text></section-header></section-header></section-header></section-header></section-header></section-header></section-header></section-header></section-header></section-header></section-header></section-header> |
| Women's Inspiration Program Yash<br>Date: 25 Dece<br>BRIFE REPORT C                                                                                                                                                                                                                                                                                                                                                                                                                                                                                                              | ember 2021                                                                                                                                                                                                                                                                                                                                                                                                                                                       |

"Women's Inspiration Program" was organized by the College to commemorate birth anniversary of ex President of the society "Smt.Yashoda Khaparde'on 25<sup>th</sup> December 2021.Image of Smt.Yashoda Khaparde was garlanded by the Principal Dr. Dhanraj Shete. Principal in his speech threw light on her life telling her ambitions and vision regarding the institution, her love for students and expectations. Dr. Prakash Sonak conducted the program and also proposed a vote of thank. All staff members and students were present at the occasion.

### Women's Inspiration Program Yashoda Khaparde Birth Anniversary Date: 25 December 2021 PHOTOGRAPH OF THE EVENT

Department of Social Science with education society of Yashoda Girls'College organized "Women Emancipation Day' on the occasion of birth anniversary of Savitribai Phule on 03/01/2022.Firstly, Principal of the college Dr.Dhanraj Shete garlanded the image of Savitribai Phule and gave a speech on her life and suggested students that they should take inspiration from her and she is responsible to open the ways for women education so, girl students should always be thankful to her and should get benefited by the opportunity they have been given. All the staff members and students were present at the occasion. Dr.Prakash Sonak conducted the program and proposed a vote of thanks.All the students and teaching staff were present wearing masks at the event.