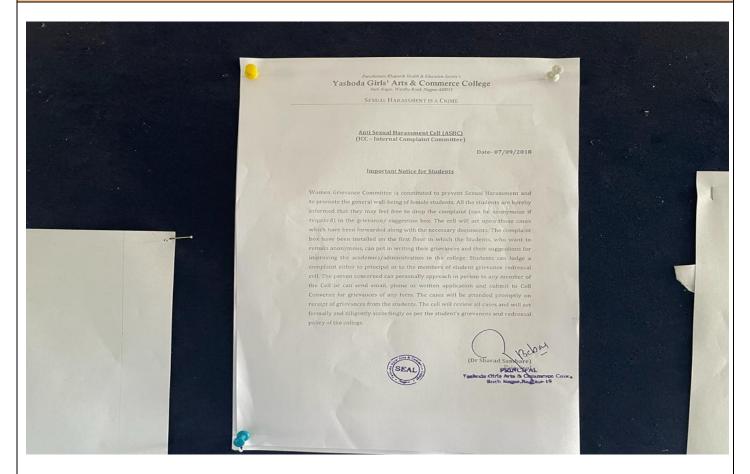

### Women's Grievances Awareness Campaign Date: 1<sup>st</sup> Week of August 2021 BRIEF REPORT

For "Women's Grievances Awareness Campaign" a committee was constituted at the College to prevent sexual harassment and to promote the general well being of female students in the first week of August 2021. It was an initiative that girls could freely file their complaints or suggestions either by talking to the cell members or dropping the written complaints in the drop box which had been installed on the first floor and the cell will act upon the case and it will be attended promptly on receipt of grievances from the students. The complainer could be anonymous also. The campaign was highly appreciated by the students.

### Women's Grievances Awareness Campaign Date: 1<sup>st</sup> Week of August 2020 BRIEF REPORT OF THE EVENT

Yashoda Girls' College run a "Women's Grievances Awareness Campaign". A committee was constituted at the College to prevent sexual harassment and to promote the general well being of female students in the first week of August 2020. Through this the girls were able to freely file their complaints or suggestions either by talking to the committee members or dropping the written complaints in the drop box which had been installed on the first floor. it was told that the cell would act upon the case and it would be attended promptly on receipt of grievances from the students. The complainer could be anonymous also. The campaign was highly appreciated by the students.