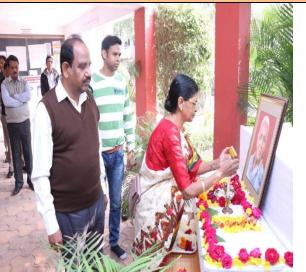

| Women's Inspiration Program Yashoda Khaparde Birth Anniversary<br>Date: 25 December 2021<br>NOTICE & REPORT OF THE EVENT                                                                                                                                                                                                                                                                                                                                                                                                                                                         |                                                                                                                                                                                                                                                                                                                                                                                                                                                                  |
|----------------------------------------------------------------------------------------------------------------------------------------------------------------------------------------------------------------------------------------------------------------------------------------------------------------------------------------------------------------------------------------------------------------------------------------------------------------------------------------------------------------------------------------------------------------------------------|------------------------------------------------------------------------------------------------------------------------------------------------------------------------------------------------------------------------------------------------------------------------------------------------------------------------------------------------------------------------------------------------------------------------------------------------------------------|
| <section-header><section-header><section-header><section-header><section-header><section-header><section-header><section-header><section-header><section-header><section-header><section-header><section-header><section-header><section-header><text><text><text><text><text></text></text></text></text></text></section-header></section-header></section-header></section-header></section-header></section-header></section-header></section-header></section-header></section-header></section-header></section-header></section-header></section-header></section-header> | <section-header><section-header><section-header><section-header><section-header><section-header><section-header><section-header><section-header><section-header><section-header><section-header><text><text><text><text></text></text></text></text></section-header></section-header></section-header></section-header></section-header></section-header></section-header></section-header></section-header></section-header></section-header></section-header> |
| Women's Inspiration Program Yash<br>Date: 25 Dece<br>BRIFE REPORT C                                                                                                                                                                                                                                                                                                                                                                                                                                                                                                              | ember 2021                                                                                                                                                                                                                                                                                                                                                                                                                                                       |

"Women's Inspiration Program" was organized by the College to commemorate birth anniversary of ex President of the society "Smt.Yashoda Khaparde'on 25<sup>th</sup> December 2021.Image of Smt.Yashoda Khaparde was garlanded by the Principal Dr. Dhanraj Shete. Principal in his speech threw light on her life telling her ambitions and vision regarding the institution, her love for students and expectations. Dr. Prakash Sonak conducted the program and also proposed a vote of thank. All staff members and students were present at the occasion.

### Women's Inspiration Program Yashoda Khaparde Birth Anniversary Date: 25 December 2021 PHOTOGRAPH OF THE EVENT

Department of Social Science with education society of Yashoda Girls'College organized "Women Emancipation Day' on the occasion of birth anniversary of Savitribai Phule on 03/01/2022.Firstly, Principal of the college Dr.Dhanraj Shete garlanded the image of Savitribai Phule and gave a speech on her life and suggested students that they should take inspiration from her and she is responsible to open the ways for women education so, girl students should always be thankful to her and should get benefited by the opportunity they have been given. All the staff members and students were present at the occasion. Dr.Prakash Sonak conducted the program and proposed a vote of thanks.All the students and teaching staff were present wearing masks at the event.