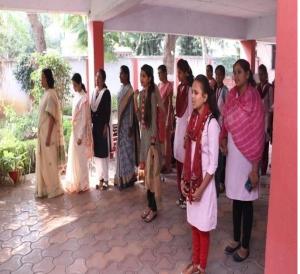

### Women's Inspiration Program Yashoda Khaparde Birth Anniversary Date: 25 December 2021 PHOTOGRAPH OF THE EVENT

Department of Social Science with education society of Yashoda Girls'College organized "Women Emancipation Day' on the occasion of birth anniversary of Savitribai Phule on 03/01/2022.Firstly, Principal of the college Dr.Dhanraj Shete garlanded the image of Savitribai Phule and gave a speech on her life and suggested students that they should take inspiration from her and she is responsible to open the ways for women education so, girl students should always be thankful to her and should get benefited by the opportunity they have been given. All the staff members and students were present at the occasion. Dr.Prakash Sonak conducted the program and proposed a vote of thanks.All the students and teaching staff were present wearing masks at the event.

### Women Emancipation Day: Savitribai Phule Birth Anniversary Date: 03 January 2022 PHOTOGRAPH OF THE EVENT

Affiliated to Rashtrasant Tukadoji Maharaj Nagpur University, Nagpur NAAC Accreditation B++ with 2. 82 CGPA