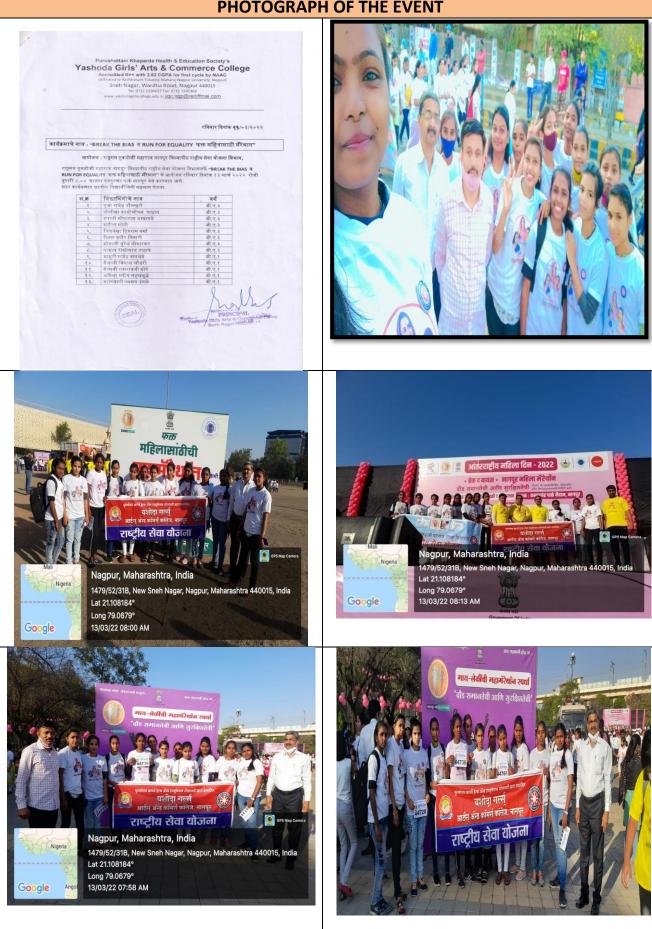

Rashtrasant Tukdoji Maharaj Nagpur University, Department of National Service Scheme organized a "Break the bias" and "Run for equity" program on 13<sup>th</sup> march 2022 at Kasturchand park. There was a marathon only for women in which 13 students of Yashoda Girls' college participated willingly. Members of National Service Scheme Dr.Lalita Punayya, Dr.Prakash Sonak, Dr.Mahendra Katre and Dr.Pramod Fating were present at the event and motivated the students.

### Run For Equity Program Date: 13 march 2022 PHOTOGRAPH OF THE EVENT