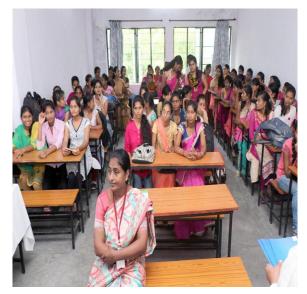

#### Women's Inspairation Program: Yashoda Khaparde Birth Anniversary Date: 25 December 2020 **NOTICE & REPORT OF THE EVENT** 23/12/2020 सुयना महाविद्यात्यातील स्वर्व शिक्षक आणि शिक्षकेलर कर्म-यान्यान यूचिन करष्वान येते की दिनाक 25/12/2020 शुक्रवार रोजी Yashoda Girls' Arts & Commerce College 10.00 वाजता परिक्रेसंदय्ाति समेचे आयोजन ख्यात जेरव्यात आहेरटे आहे त्याचप्रमाने समा सपल्य the Brill School and Anna And Angel Constitutions नंतर सकाही 11.00 वाजता प्रकारीत्म कार्यर हेल्या भव

कोनीही अरल्प

41-212

yrany shat 20

Yashods Dirisher And

अंद्रवास

यशीया गण्मं आट्मं श्रेंट सॉमर्स सॉलेज नावपुर देखें दिनांक २५ डिमेंबर २०२० रोजी पु खापहें हेण्य औह एज्यूबेशन सोसायटीच्या माजी अध्यक्ष दिवंगत वशोदाआई खापतें वांच्या जवती दि वार्यक्रमाचे आयोजन करण्यात आले. या कार्यक्रमाचे अध्यक्ष महाविद्यालयाचे प्राचार्य हाँ धलराज तेहे हे होते तर प्रमुख अतिथी म्हणून कनिष्ट महाविद्यालय समन्वयक प्रा. राजेश चौगरे हे उपस्थित होते. कार्यंत धारंभी मान्यवरांच्या हस्ते यशोदाआई खापर्टे बांच्या प्रतिमेचे पूत्रन करच्यात आले. प्रा. राजेश चोंगरे ण्यालंज्यमेनानी असलेल्या यशोदाआई खापडें यांच्या जीवन कार्वांची माहिती दिली, कार्यक्रमाचे जा धनराज शेटे यांनी आपल्या अध्यक्षीय भाषणात यभोदाआई खापडें यांचे महिला सक्षमीकरणाचे स्वत्र पूर्ण करण्याचे आवाहन केले. या कार्यक्रमाचे संचालन डॉ प्रकाश मोनक यांनी तर आभार प्रदर्शन डॉ जलिता पु यांनी केले, कोरोनाच्या पार्श्वभूमीवर पार पडलेल्या या या कार्यक्रमाम महाविद्यालयातील लिखक शिक्षकेतर कर्मचारी सर्व शासकीय नियमांचे योग्यरीत्या पालन करून विशिष्ट अंतर राखून उपस्थित होते.

### Women's Inspairation Program: Yashoda Khaparde Birth Anniversary Date: 25 December 2020 **BRIEF REPORT OF THE EVENT**

Women's Inspiration Program was organized by the College on the occasion of birth anniversary of ex president of Yashoda Khaparde health and education society, Shrimati Yashoda Khaparde on 25<sup>th</sup> December 2020. Principal of the college Dr.Dhanraj Shete garlanded the image of Shrimati Yashoda Khaparde and gave a speech regarding her expectations and hard work women empowerment through the society. Dr.Rajesh Ghogre also guide the students that they should focus on studies and try to achieve thei goal by doing hard work.Dr.Prakash Sonak, Dr.Fating, Dr. Suryakant Kapshikar, Dr.Mahendra Katre, Dr.Amol Raut and Dr.Lalita Punayya were also present at the occasion.

Women's Inspairation Program:Yashoda Khaparde Birth Anniversary Date: 25 December 2020 PHOTOGRAPH OF THE EVENT

Affiliated to Rashtrasant Tukadoji Maharaj Nagpur University, Nagpur NAAC Accreditation B++ with 2. 82 CGPA Sneh Nagar, Wardha Road, Nagpur. 440015