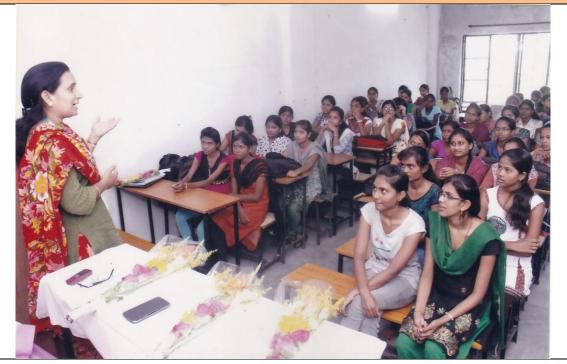

### Women's Grievances Awareness Campaign Date: 1<sup>st</sup> Week of August 2021 BRIEF REPORT

For "Women's Grievances Awareness Campaign" a committee was constituted at the College to prevent sexual harassment and to promote the general well being of female students in the first week of August 2021. It was an initiative that girls could freely file their complaints or suggestions either by talking to the cell members or dropping the written complaints in the drop box which had been installed on the first floor and the cell will act upon the case and it will be attended promptly on receipt of grievances from the students. The complainer could be anonymous also. The campaign was highly appreciated by the students.