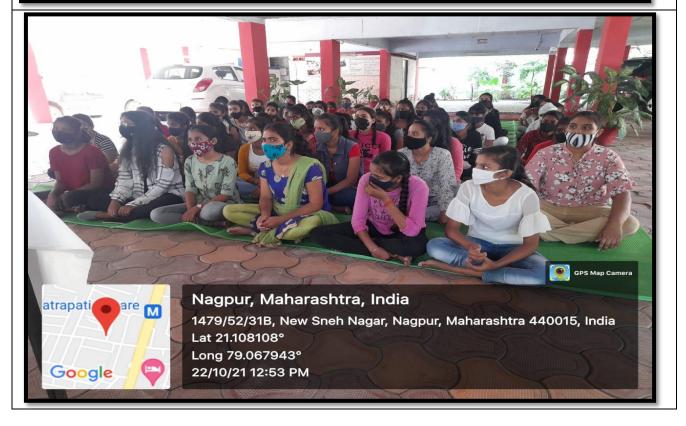

Affiliated to Rashtrasant Tukadoji Maharaj Nagpur University, Nagpur NAAC Accreditation B++ with 2. 82 CGPA Sneh Nagar, Wardha Road, Nagpur. 440015

**BRIEF REPORT OF THE EVENT** 

A gender awareness program on "Cyber Crime and Cyber Safety on Social Media" was organized by Yashoda Girls' college under the chairmanship of Principal Dr. Dhanraj Shete. "Sukeshini Lokhande" ex student of the college as assistant police inspector, Crime Branch was invited to guide the students. she explained how to avoid the crimes that are caused by social media. She suggested that mobile phones should be used for studies and gainng knowledge 80% and for other purpose 20%. Students should have controlon themselves and should not be deceived by anyone. No information should be given to strangers.she also demonstrated the security tricks while using social media. Principal Dr.Dhanraj Shete also motivated students to be alert and active enough to face the situations.Prof.Rajesh Ghogre also suggested the students to take inspiration from Sukeshini Lokhande. Head of physical education department Dr.Lalita Punayya conducted the program and proposed a vote of thanks.

### Gender Awareness Program on Cyber Crime and Cyber Safety on Social Media Date: 28 October 2021 PHOTOGRAPH OF THE EVENT

Affiliated to Rashtrasant Tukadoji Maharaj Nagpur University, Nagpur NAAC Accreditation B++ with 2. 82 CGPA