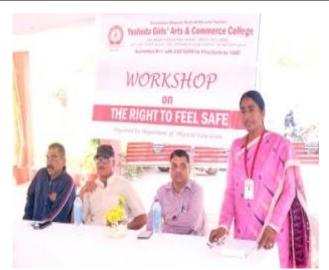

#### Women's Self Defense Awareness Program Date: 20 December 2021 **NOTICE & REPORT OF THE EVENT** Purushottam Khaparde Health & Education Society's Purushottam Khaparde Health & Education Society's Yashoda Girls' Arts & Commerce College Accredited B++ with 2.82 CGPA for first cycle by NAAC (Affiliated to Rashtrasant Tukadqii Mahara) Nagpur University, Nagpur) Yashoda Girls' Arts & Commerce College Accredited B++ with 2.82 CGPA for first cycle by NA (Affiliated to Rashtrasant Tukadoji Maharaj Nagpur University, Nagg Sneh Nagar, Wardha Road, Nagpur 440015 Tel. 0712 2290637 Fax: 0712 2290368 Sneh Nagar, Wardha Road, Nagpur 440015 Tel. 0712 2290637 Fax: 0712 2290368 Tel. 0/12 2290637 Fax: 0/12 2290586 www: yashodagirlscollege.edu.in ygc.ngp@rediffmai.com www: yashodagirlscollege.edu.in ygc.ngp@rediffmai.com सोमवार दिनांक २०/१२/२०२१ कार्यक्रमाचे नाव : "महिला स्वरक्षण" गुरुवार दिनांक १६/१२/२०२१ आयोजक : शारिरीक शिक्षण व राष्ट्रीय सेवा योजना विभाग आयोजक : शारिरीक शिक्षण व राष्ट्रीय सेवा योजना विभाग महविद्यालयात शारिरीक शिक्षण व राष्ट्रीय सेवा योजना विभागांतर्गत सोमवार दिनांक २०/१२/२०११ रोजी सकाळी ११.३० वाजता "महिला स्वरक्षण" विषयक मार्गदर्थनाचा कार्यक्रम आयोजीत करप्यात आला. कार्यक्रमातंग 5.51 शीतल वामले, प्रतापनगर पोलीस स्टेशन नागपूर यांना मार्गदर्शन करिता आमंत्रित करण्यात आले. त्यांच्यासोवत A.S.I. श्वेतकर सर, W.N.P.C. वैशाली शान्देककर उपस्थीत होते. त्यांनी "पोलीस दीवी उपक्रम" विषयी माहिती दिली. अल्पवयीन मुलीवर होणारे अत्याचार, प्रेमप्ररुप, सायवर काहक, (सोशल मिडिया दारा जे युन्हे होतात) त्यातून महिलांनी आपली सुरक्षा कशी करावी याविषयी साध्या व सोप्या भाषेत विद्यार्थींनीता मार्गदर्थन केले. सोशल मिडियाची वास्तविकत विवायींनी समोर मांडली. मोवाईलचा उपयोग शिक्षणाकरिताच करावा. स्वतावर सर्यम NOTICE राष्टीय सेवा योजना साध्या व सोप्या भाषेत विद्यार्थीनीना मार्गदर्शन केले. सोशल सिदियाची वास्तविकता विद्यार्थिनी समोर मार्डली. मोबाईलचा उपयोग शिक्षणाकरिताच करावा. स्वतावर सयंम ठेवाबा. चुकीचा स्पर्श ओळखण्यास शिका जर काही बाईट घडवे तर लगेच तकार नोंदवावी. सोशल मिदिया चा वापर करतांना सेक्रुरिटी असावी. गुन्हे घडू शकतात असे मत त्यांनी व्यक्त केले. कार्यक्रमाचे अध्यक्ष महाविध्यालयाचे प्राचार्य डी. धनराज शेटे यांनी विद्यार्थीनीना मार्गदर्शन केले. P.S.I. शीतल चामले यांचा आदर्श समोर ठेऊन, प्रेरणा चेठन आपल्याला जीवनात नेमक काय करायचे आहे है ध्येय निश्चित करा. ते साध्य करण्यासाठी प्रयत्न करा. तुम्हाना नक्कीच व्यश्न मिळेल. जिंद, चिकाटी, परिश्रम व इच्छाशक्ती असली तर कुठव्याही परिस्थितीत तुम्ही स्वताला सक्षम करू शकता, चांगल्या पदावर नोकरी मिळवू शकता, त्याकरिता तुम्हाला सोशल मिडिया चा कमी वापर, इतर गोष्टी कडे कमी व शिक्षणाकडे जातत लक्ष केंद्रित करावे लागेल. ते तुम्ही करू शकता. असे मत त्यांनी मार्गदर्शनात केले. महाविद्यालयातील प्राध्याय यांनी संचालन व डॉ. महेंद्र करटे यांनी आगर व्यक्त केले. सुर्ववातातील प्राध्याय कारो से चागेर, डॉ. शरित सांवर, डॉ. प्रमोद फरिंग, डॉ. युर्ववात सूर्वकात तालिता पुछ्याया यांनी संचालन व डॉ. महेंद्र करटे यांनी आगर व्यक्त केले. सुर्वकात तालसिकर, डॉ. शूल सुधाकर. डॉ. गोवंद रावलेकर, व इतर सर्व प्राध्यापक उपस्थित होते. महाविद्यालयातील विद्यार्थीनीना सूचित करण्यात येते कि, महविद्यालयात राष्ट्रीय सेवा योजना विभागा तर्फे सोमवार दिनांक २०/१२/२०२१ रोजी सकाळी ११.३० वाजता भहिला स्वरक्षण" विषयक मार्गदर्शनाचा कार्यक्रम आयोजीत करण्यात आला आहे. सवाँची उपस्थिती अनिवार्य आहे. मार्गदर्शक : श्रीमती जाधव वरीष्ठ पोलीस निरीक्षक नागपूर. PRINCIPAL उपस्थित होते. राष्ट्रीय सेवा योजना समिती सदस्य महाविध्यालायातील विद्यार्थिनीचा भरघोस प्रतिसाद मिळाला. डाँ पुन्नय्या ललिता . डॉ सोनक प्रकाश . डॉ कटरे महेन्द्र डॉ फटिंग प्रमोद . PRINCIPAL ar.Nagpur-15 Women's Self Defense Awareness Program Date: 20 December 2021

BRIEF REPORT OF THE EVENT

"Women's self defense awareness program was organized by the department of physical education and National Service Scheme department of the college on 20/12/2021under the chairmanship of Principal Dr.Dhanraj Shete.PSI Sheetal Chamle, Pratap Nagar, Nagpur police station was invited at the event to guide the students.ASI Rewatkar, W.N.P.C, Vaishali Shendelkar were also present at the event. Shri. Sheetal Chamle explained the students about "Police didi activities'. He guided the students how women can protect themselves from abuse of minor girls, love affairs, cyber crime and crimes committed through social media. He suggested learn to spot bad touch if something happens and never get afraid, be confidence and what they should do if got into trouble. Dr.Lalita Punayya conducted the program whereas Dr. Mahendra Katre proposed a vote of thanks. All the students were present at the event and learned useful protection tips and all the staff members were also present and appreciated the program.