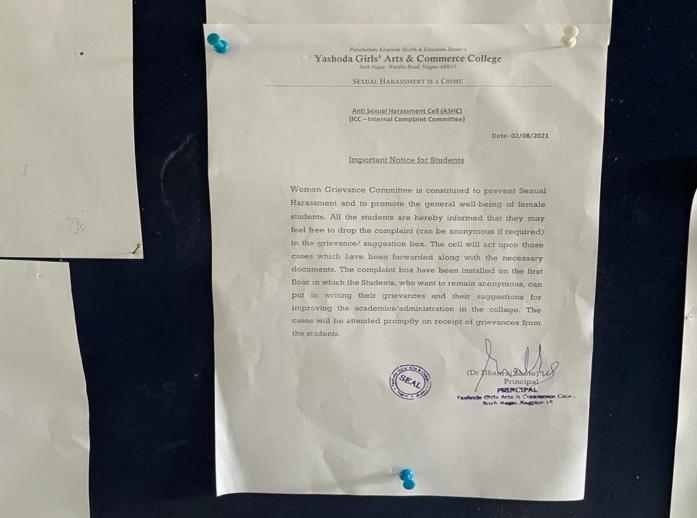

### Women's Grievances Awareness Campaign (ICC & GRC) NOTICE DRAWN FOR AWARENESS ON 2-8-2021 (NOTICE BOARD)

### Women's Grievances Awareness Campaign Date: 1<sup>st</sup> Week of August 2021 BRIEF REPORT

For "Women's Grievances Awareness Campaign" a committee was constituted at the College to prevent sexual harassment and to promote the general well being of female students in the first week of August 2021. It was an initiative that girls could freely file their complaints or suggestions either by talking to the cell members or dropping the written complaints in the drop box which had been installed on the first floor and the cell will act upon the case and it will be attended promptly on receipt of grievances from the students. The complainer could be anonymous also. The campaign was highly appreciated by the students.