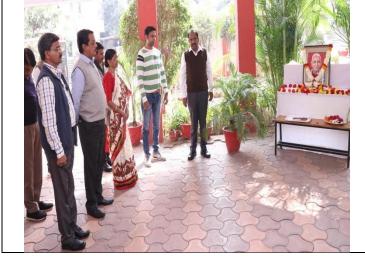

#### Women's Inspairation Program: Yashoda Khaparde Birth Anniversary Date: 25 December 2020 **NOTICE & REPORT OF THE EVENT** 23/12/2020 सुयना महाविद्यात्यातील स्वर्व शिक्षक आणि शिक्षकेलर कर्म-यान्यान यूचिन करष्वान येते की दिनाक 25/12/2020 शुक्रवार रोजी Yashoda Girls' Arts & Commerce College 10.00 वाजता परिक्रेसंदय्ाति समेचे आयोजन ख्यात जेरव्यात आहेरटे आहे त्याचप्रमाने समा सपल्य the Brill School and Anna And Angel Constitutions नंतर सकाही 11.00 वाजता प्रकारीत्म कार्यर हेल्या भव

कोनीही अरल्प

41-212

yrany shat 20

Yashods Dirisher And

अंद्रवास

यशीया गण्मं आट्मं श्रेंट सॉमर्स सॉलेज नावपुर देखें दिनांक २५ डिमेंबर २०२० रोजी पु खापहें हेण्य औह एज्यूबेशन सोसायटीच्या माजी अध्यक्ष दिवंगत वशोदाआई खापतें वांच्या जवती दि वार्यक्रमाचे आयोजन करण्यात आले. या कार्यक्रमाचे अध्यक्ष महाविद्यालयाचे प्राचार्य हाँ धलराज तेहे हे होते तर प्रमुख अतिथी म्हणून कनिष्ट महाविद्यालय समन्वयक प्रा. राजेश चौगरे हे उपस्थित होते. कार्यंत धारंभी मान्यवरांच्या हस्ते यशोदाआई खापर्टे बांच्या प्रतिमेचे पूत्रन करच्यात आले. प्रा. राजेश चोंगरे ण्यालंज्यमेनानी असलेल्या यशोदाआई खापडें यांच्या जीवन कार्वांची माहिती दिली, कार्यक्रमाचे जा धनराज शेटे यांनी आपल्या अध्यक्षीय भाषणात यभोदाआई खापडें यांचे महिला सक्षमीकरणाचे स्वत्र पूर्ण करण्याचे आवाहन केले. या कार्यक्रमाचे संचालन डॉ प्रकाश मोनक यांनी तर आभार प्रदर्शन डॉ जलिता पु यांनी केले, कोरोनाच्या पार्श्वभूमीवर पार पडलेल्या या या कार्यक्रमाम महाविद्यालयातील लिखक शिक्षकेतर कर्मचारी सर्व शासकीय नियमांचे योग्यरीत्या पालन करून विशिष्ट अंतर राखून उपस्थित होते.

### Women's Inspairation Program: Yashoda Khaparde Birth Anniversary Date: 25 December 2020 **BRIEF REPORT OF THE EVENT**

Women's Inspiration Program was organized by the College on the occasion of birth anniversary of ex president of Yashoda Khaparde health and education society, Shrimati Yashoda Khaparde on 25<sup>th</sup> December 2020. Principal of the college Dr.Dhanraj Shete garlanded the image of Shrimati Yashoda Khaparde and gave a speech regarding her expectations and hard work women empowerment through the society. Dr.Rajesh Ghogre also guide the students that they should focus on studies and try to achieve thei goal by doing hard work.Dr.Prakash Sonak, Dr.Fating, Dr. Suryakant Kapshikar, Dr.Mahendra Katre, Dr.Amol Raut and Dr.Lalita Punayya were also present at the occasion.

Women's Inspairation Program:Yashoda Khaparde Birth Anniversary Date: 25 December 2020 PHOTOGRAPH OF THE EVENT

Affiliated to Rashtrasant Tukadoji Maharaj Nagpur University, Nagpur NAAC Accreditation B++ with 2. 82 CGPA Sneh Nagar, Wardha Road, Nagpur. 440015