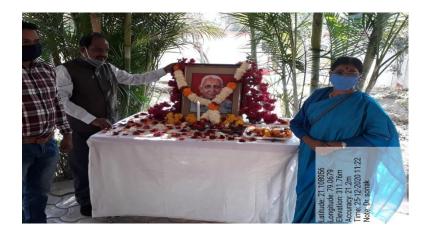

#### Women's Inspairation Program: Yashoda Khaparde Birth Anniversary Date: 25 December 2020 **NOTICE & REPORT OF THE EVENT** 23/12/2020 सुयना महाविद्यात्यातील स्वर्व शिक्षक आणि शिक्षकेलर कर्म-यान्यान यूचिन करष्वान येते की दिनाक 25/12/2020 शुक्रवार रोजी Yashoda Girls' Arts & Commerce College 10.00 वाजता परिक्रेसंदय्ाति समेचे आयोजन ख्यात जेरव्यात आहेरटे आहे त्याचप्रमाने समा सपल्य the Brill School and Anna And Angel Constitutions नंतर सकाही 11.00 वाजता प्रकारीत्म कार्यर हेल्या भव

कोनीही अरल्प

41-212

yrany shat 20

Yashods Dirisher And

अंद्रवास

यशीया गण्मं आट्मं श्रेंट सॉमर्स सॉलेज नावपुर देखें दिनांक २५ डिमेंबर २०२० रोजी पु खापहें हेण्य औह एज्यूबेशन सोसायटीच्या माजी अध्यक्ष दिवंगत वशोदाआई खापतें वांच्या जवती दि वार्यक्रमाचे आयोजन करण्यात आले. या कार्यक्रमाचे अध्यक्ष महाविद्यालयाचे प्राचार्य हाँ धलराज तेहे हे होते तर प्रमुख अतिथी म्हणून कनिष्ट महाविद्यालय समन्वयक प्रा. राजेश चौगरे हे उपस्थित होते. कार्यंत धारंभी मान्यवरांच्या हस्ते यशोदाआई खापर्टे बांच्या प्रतिमेचे पूत्रन करच्यात आले. प्रा. राजेश चोंगरे ण्यालंज्यमेनानी असलेल्या यशोदाआई खापडें यांच्या जीवन कार्वांची माहिती दिली, कार्यक्रमाचे जा धनराज शेटे यांनी आपल्या अध्यक्षीय भाषणात यभोदाआई खापडें यांचे महिला सक्षमीकरणाचे स्वत्र पूर्ण करण्याचे आवाहन केले. या कार्यक्रमाचे संचालन डॉ प्रकाश मोनक यांनी तर आभार प्रदर्शन डॉ जलिता पु यांनी केले, कोरोनाच्या पार्श्वभूमीवर पार पडलेल्या या या कार्यक्रमाम महाविद्यालयातील लिखक शिक्षकेतर कर्मचारी सर्व शासकीय नियमांचे योग्यरीत्या पालन करून विशिष्ट अंतर राखून उपस्थित होते.

### Women's Inspairation Program: Yashoda Khaparde Birth Anniversary Date: 25 December 2020 **BRIEF REPORT OF THE EVENT**

Women's Inspiration Program was organized by the College on the occasion of birth anniversary of ex president of Yashoda Khaparde health and education society, Shrimati Yashoda Khaparde on 25<sup>th</sup> December 2020. Principal of the college Dr.Dhanraj Shete garlanded the image of Shrimati Yashoda Khaparde and gave a speech regarding her expectations and hard work women empowerment through the society. Dr.Rajesh Ghogre also guide the students that they should focus on studies and try to achieve thei goal by doing hard work.Dr.Prakash Sonak, Dr.Fating, Dr. Suryakant Kapshikar, Dr.Mahendra Katre, Dr.Amol Raut and Dr.Lalita Punayya were also present at the occasion.