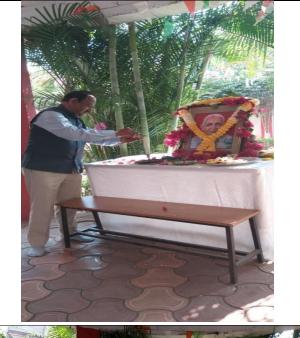

| Women's Inspiration Program Yashoda Khaparde Birth Anniversary<br>Date: 25 December 2021<br>NOTICE & REPORT OF THE EVENT                                                                                                                                                                                                                                                                                                                                                                                                                                                         |                                                                                                                                                                                                                                                                                                                                                                                                                                                                  |
|----------------------------------------------------------------------------------------------------------------------------------------------------------------------------------------------------------------------------------------------------------------------------------------------------------------------------------------------------------------------------------------------------------------------------------------------------------------------------------------------------------------------------------------------------------------------------------|------------------------------------------------------------------------------------------------------------------------------------------------------------------------------------------------------------------------------------------------------------------------------------------------------------------------------------------------------------------------------------------------------------------------------------------------------------------|
| <section-header><section-header><section-header><section-header><section-header><section-header><section-header><section-header><section-header><section-header><section-header><section-header><section-header><section-header><section-header><text><text><text><text><text></text></text></text></text></text></section-header></section-header></section-header></section-header></section-header></section-header></section-header></section-header></section-header></section-header></section-header></section-header></section-header></section-header></section-header> | <section-header><section-header><section-header><section-header><section-header><section-header><section-header><section-header><section-header><section-header><section-header><section-header><text><text><text><text></text></text></text></text></section-header></section-header></section-header></section-header></section-header></section-header></section-header></section-header></section-header></section-header></section-header></section-header> |
| Women's Inspiration Program Yash<br>Date: 25 Dece<br>BRIFE REPORT C                                                                                                                                                                                                                                                                                                                                                                                                                                                                                                              | ember 2021                                                                                                                                                                                                                                                                                                                                                                                                                                                       |

"Women's Inspiration Program" was organized by the College to commemorate birth anniversary of ex President of the society "Smt.Yashoda Khaparde'on 25<sup>th</sup> December 2021.Image of Smt.Yashoda Khaparde was garlanded by the Principal Dr. Dhanraj Shete. Principal in his speech threw light on her life telling her ambitions and vision regarding the institution, her love for students and expectations. Dr. Prakash Sonak conducted the program and also proposed a vote of thank. All staff members and students were present at the occasion.