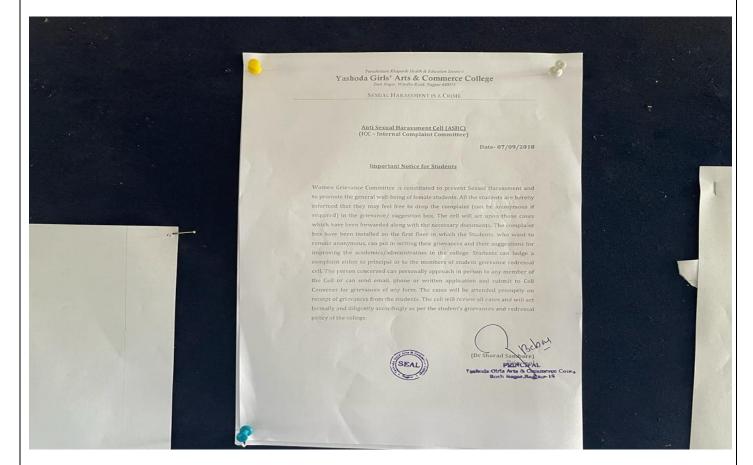

### Women's Grievances Awareness Campaign Date: 1<sup>st</sup> Week of August 2021 BRIEF REPORT

For "Women's Grievances Awareness Campaign" a committee was constituted at the College to prevent sexual harassment and to promote the general well being of female students in the first week of August 2021. It was an initiative that girls could freely file their complaints or suggestions either by talking to the cell members or dropping the written complaints in the drop box which had been installed on the first floor and the cell will act upon the case and it will be attended promptly on receipt of grievances from the students. The complainer could be anonymous also. The campaign was highly appreciated by the students.

### Women's Grievances Awareness Campaign Date: 1<sup>st</sup> Week of August 2020 BRIEF REPORT OF THE EVENT

Yashoda Girls' College run a "Women's Grievances Awareness Campaign". A committee was constituted at the College to prevent sexual harassment and to promote the general well being of female students in the first week of August 2020. Through this the girls were able to freely file their complaints or suggestions either by talking to the committee members or dropping the written complaints in the drop box which had been installed on the first floor. it was told that the cell would act upon the case and it would be attended promptly on receipt of grievances from the students. The complainer could be anonymous also. The campaign was highly appreciated by the students.