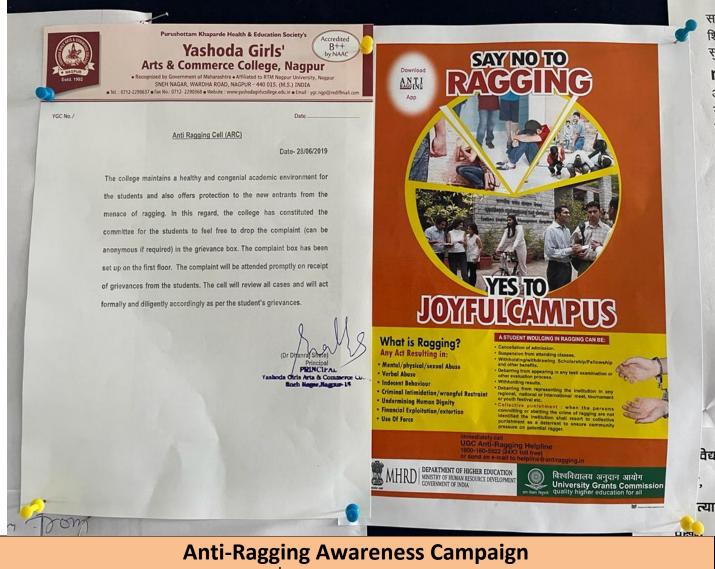

### Anti-Ragging Awareness Campaign Date: 1<sup>st</sup> Week of August 2021 NOTICE ON NOTICE BOARD DATED 6-8-2021

### Anti-Ragging Awareness Campaign Date: 1<sup>st</sup> Week of August 2021 BRIEF REPORT

A committee for preventation of Ragging was organized under the chairmanship of Principal Dr.Dhanraj Shete at the institution and "Ant-Ragging Awareness Campaign" was held from 1<sup>st</sup> of August 2021. The campaign aimed at making students aware of the laws with respect to ragging and its effects.Principal Dr.Dhanraj informed students regarding the anti-ragging act.Shete Students were informed that they could drop written complaints if someone is ragging. A complaint box was installed on the first floor. The cell looks into the grievances of the freshers and takes the complaints seriously and immediate corrective measures will be taken. As ragging has become a menace, a cause of fear for freshers in the country. the students of the college were told that ragging is stricktly prohibited in the institution and if someone breaks the rule she will be punished for it.