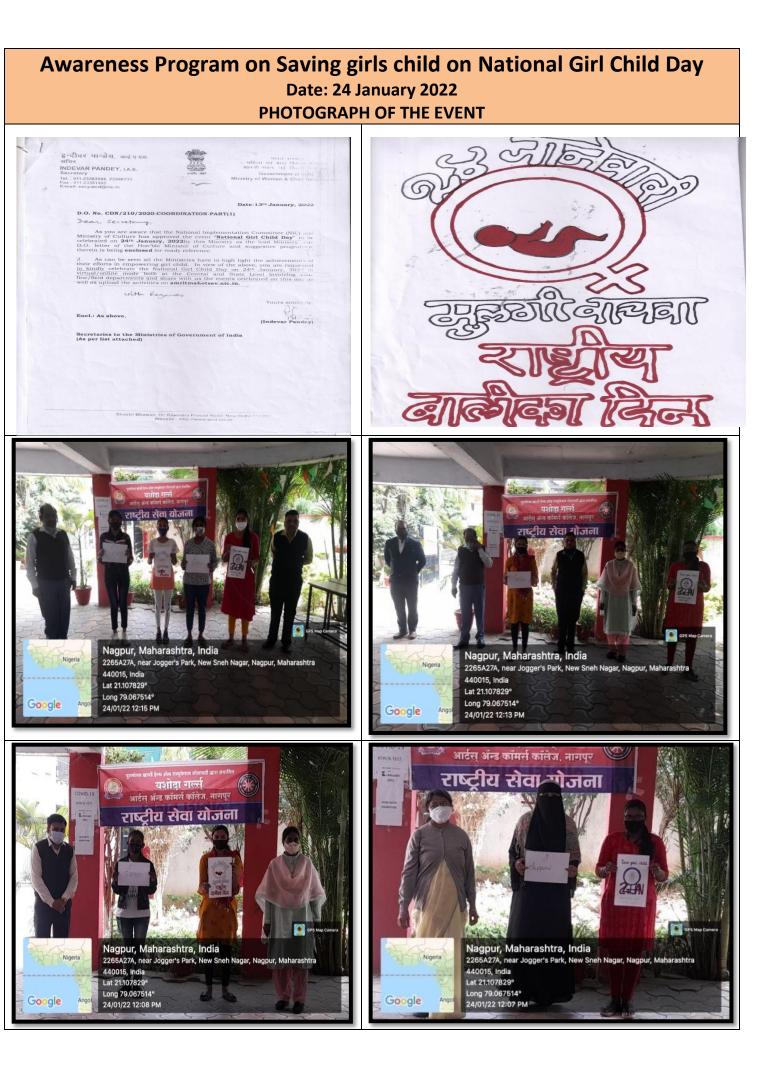

Sneh Nagar, Wardha Road, Nagpur. 440015

| Purushottam Khaparde Health & Education Society's<br><b>Sashoda Girls' Arts &amp; Commerce College</b><br>Accredited B++ with 2.82 CGPA for first cycle by NAC<br>(Affiliated to Rashtrasant Tukadoji Maharaj Naghur University, Nagpur)<br>Sneh Nagar, Wardha Road, Nagpur 440015<br>Tel. 0712 290637 Fax: 0712 290658<br>www: yashodagirlscollege eduin ygc.ngp@rediffmai.com | Purushottam Khaparde Health & Education Society's<br>Yashoda Girls' Arts & Commerce College<br>Accredited B++ with 2.82 CGPA for first cycle by NAAC<br>(Affiliated to Rashtraant Tukadoji Maharaj Nagour University, Nagour)<br>Sneh Nagar, Wardha Road, Nagour 440015<br>Tel. 0712 2290637 Fax: 0712 2290368<br>www:yashodagirlscollege.edu.in ygc.ngp@rediffmai.com                    |
|---------------------------------------------------------------------------------------------------------------------------------------------------------------------------------------------------------------------------------------------------------------------------------------------------------------------------------------------------------------------------------|-------------------------------------------------------------------------------------------------------------------------------------------------------------------------------------------------------------------------------------------------------------------------------------------------------------------------------------------------------------------------------------------|
|                                                                                                                                                                                                                                                                                                                                                                                 |                                                                                                                                                                                                                                                                                                                                                                                           |
| शुक्रवार दिनांक २१/१/२०२                                                                                                                                                                                                                                                                                                                                                        |                                                                                                                                                                                                                                                                                                                                                                                           |
|                                                                                                                                                                                                                                                                                                                                                                                 | सोमवार दिनांक २४/०१/२०२२                                                                                                                                                                                                                                                                                                                                                                  |
| NOTICE                                                                                                                                                                                                                                                                                                                                                                          | कार्यक्रमाचे नाव : राष्ट्रीय बालिका दिवस                                                                                                                                                                                                                                                                                                                                                  |
| राष्ट्रीय सेवा योजना विभाग                                                                                                                                                                                                                                                                                                                                                      | आयोजक : राष्ट्रीय सेवा योजना विभाग                                                                                                                                                                                                                                                                                                                                                        |
| महाविध्यालायातील सर्व विद्यार्थीनीना सुचित करण्यात येते कि, महाराष्ट्र शासनाच्या परिपत्रकांनुस<br>" <b>राष्ट्रीय वालिका दिवस"</b> निमित्य महाविध्यालायातील राष्ट्रीय सेवा योजना विभागातर्फ सोमवा<br>दिनांक २४/०१/२०२२ रोजी कार्यक्रमाचे आयोजन करण्यात आलेले आहे.                                                                                                                | महाराष्ट्र शासनाच्या परिपत्रकानुसार <b>राष्ट्रीय बालिका दिवस</b> " निमित्य महाविध्यालायातील राष्ट्रीय<br>सेवा योजना विभागातर्फ सोमवार दिनांक २४/०१२०२२ रोजी कार्यक्रमाचे आयोजन करण्यात आले.<br>र<br>महाविध्यालायाचे प्राचार्य डॉ. धनराज शेटे सरांनी राष्ट्रीय बालिका दिवसाचे महत्व सांगितले.<br>विद्यार्थीनिनी आपले अधिकार. शिक्षा ,स्वास्थ, रोजगार या विषयी जागरूक व्हायला पाहिजे असे मत |
| टीप : विद्यार्थीनिनी "राष्ट्रीय बासिका दिवस" या विषयावर आधारित A-4 SIZE कागदावर<br>पोस्टर काढावे तसेय स्त्रोगन लिहून महाविध्यालयात जमा करावे.                                                                                                                                                                                                                                   | व्यक्त केले. राष्ट्रीय सेवा योजना कार्यक्रम अधिकारी डॉ. ललिता पुल्नच्या यांनी राष्ट्रीय बालिका<br>दिवसांची सुरवात, मुख्य उद्देश या विषयी माहिती दिली. सांगितले.<br>विद्यार्थीनिनी <b>"राष्ट्रीय बालिका दिवस"</b> या विषयावर आधारित <b>पोस्टर</b> काढून तसेच <b>स्लोगन</b>                                                                                                                 |
| वेळ : सकाळी १०.०० वाजता                                                                                                                                                                                                                                                                                                                                                         | लिहून आम्ही सर्व <b>'सेव द गर्ल चाईल्ड, बेटी बचाओ बेटी पढाओ" यास</b> समर्थन करीत आहो असे<br>जाहीर केले. या कार्यक्रमात डॉ. शरद सांबारे, प्रा. राजेश घोगरे, डॉ. प्रमोद फटिंग, डॉ. महेंद्र<br>कटरे, डॉ. अमोल राऊत, डॉ. सुर्यकांत कापसिकर, डॉ. विजया बनकर, डॉ. गोविंद रावलेकर<br>यांनी सहभाग घेतला.                                                                                          |
| राष्ट्रीय सेवा योजना समिती सदस्य                                                                                                                                                                                                                                                                                                                                                |                                                                                                                                                                                                                                                                                                                                                                                           |
| डॉ. ललिता पुन्नस्या                                                                                                                                                                                                                                                                                                                                                             | S IS &                                                                                                                                                                                                                                                                                                                                                                                    |
| डॉ. प्रकाश सोनक                                                                                                                                                                                                                                                                                                                                                                 | hall                                                                                                                                                                                                                                                                                                                                                                                      |
| डॉ. महेंद्र कटरे                                                                                                                                                                                                                                                                                                                                                                | / PEDICEPAL<br>/ Vasheda Chris Arta & Commerce Coller                                                                                                                                                                                                                                                                                                                                     |
| Vashoda Otta                                                                                                                                                                                                                                                                                                                                                                    | Sinch Nagar Regula-15                                                                                                                                                                                                                                                                                                                                                                     |

Date: 24 January 2022 BRIEF REPORT OF THE EVENT

As per the instruction received from Government of Maharashtra "Awareness Program on Saving girl child on national girl child day "was organized at the college on 24/01/2022 by the department of National Service Scheme. Principal Dr.Dhanraj Shete while addressing the students gave information about the importance of "girl child day". He explained that every girl should know the girls' right to education, health and employment. Head of physical education department Dr.Lalita Punayya also explained the beginning and aim of "girl child day". She informed that through the posters and slogans, she with students supported "Save girl child, Beti bachao, Beti padhao Abhian".Dr.Suryakant Kapshikar, Dr.Govind Rawleker, Dr.Pramod Fating, Dr.Rajesh Ghogre, Dr.Sharad Sambhare and Dr.Mahendra Katre were present at the occasion.