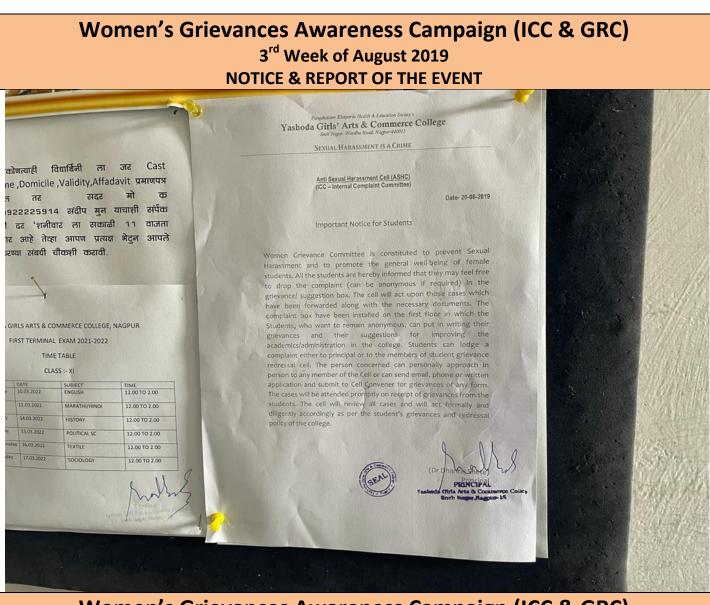

### Women's Grievances Awareness Campaign (ICC & GRC) NOTICE DRAWN FOR AWARENESS ON 2-8-2021 (NOTICE BOARD)

### Women's Grievances Awareness Campaign Date: 1<sup>st</sup> Week of August 2021 BRIEF REPORT

For "Women's Grievances Awareness Campaign" a committee was constituted at the College to prevent sexual harassment and to promote the general well being of female students in the first week of August 2021. It was an initiative that girls could freely file their complaints or suggestions either by talking to the cell members or dropping the written complaints in the drop box which had been installed on the first floor and the cell will act upon the case and it will be attended promptly on receipt of grievances from the students. The complainer could be anonymous also. The campaign was highly appreciated by the students.