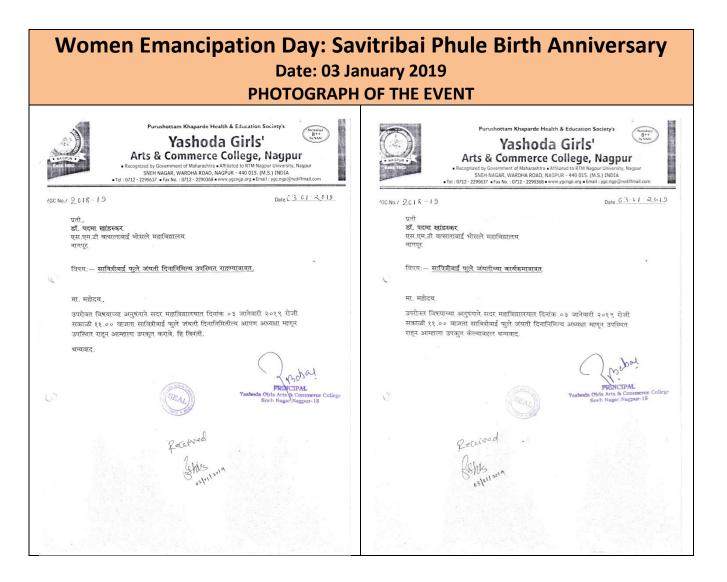

### Women's Inspiration Program Yashoda Khaparde Birth Anniversary Date: 25 December 2021 PHOTOGRAPH OF THE EVENT

Department of Social Science with education society of Yashoda Girls'College organized "Women Emancipation Day' on the occasion of birth anniversary of Savitribai Phule on 03/01/2022.Firstly, Principal of the college Dr.Dhanraj Shete garlanded the image of Savitribai Phule and gave a speech on her life and suggested students that they should take inspiration from her and she is responsible to open the ways for women education so, girl students should always be thankful to her and should get benefited by the opportunity they have been given. All the staff members and students were present at the occasion. Dr.Prakash Sonak conducted the program and proposed a vote of thanks.All the students and teaching staff were present wearing masks at the event.

### Women Emancipation Day: Savitribai Phule Birth Anniversary Date: 03 January 2022 PHOTOGRAPH OF THE EVENT

Affiliated to Rashtrasant Tukadoji Maharaj Nagpur University, Nagpur NAAC Accreditation B++ with 2. 82 CGPA