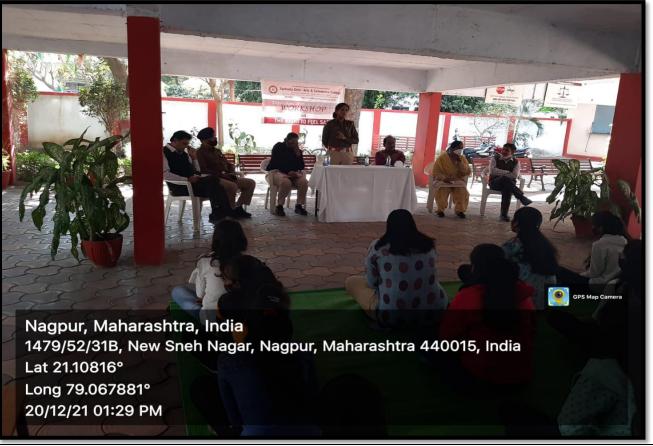

#### Women's Self Defense Awareness Program Date: 20 December 2021 **NOTICE & REPORT OF THE EVENT** Purushottam Khaparde Health & Education Society's Purushottam Khaparde Health & Education Society's Yashoda Girls' Arts & Commerce College Accredited B++ with 2.82 CGPA for first cycle by NAAC (Affiliated to Rashtrasant Tukadqii Mahara) Nagpur University, Nagpur) Yashoda Girls' Arts & Commerce College Accredited B++ with 2.82 CGPA for first cycle by NA (Affiliated to Rashtrasant Tukadoji Maharaj Nagpur University, Nagg Sneh Nagar, Wardha Road, Nagpur 440015 Tel. 0712 2290637 Fax: 0712 2290368 Sneh Nagar, Wardha Road, Nagpur 440015 Tel. 0712 2290637 Fax: 0712 2290368 Tel. 0/12 2290637 Fax: 0/12 2290586 www: yashodagirlscollege.edu.in ygc.ngp@rediffmai.com www: yashodagirlscollege.edu.in ygc.ngp@rediffmai.com सोमवार दिनांक २०/१२/२०२१ कार्यक्रमाचे नाव : "महिला स्वरक्षण" गुरुवार दिनांक १६/१२/२०२१ आयोजक : शारिरीक शिक्षण व राष्ट्रीय सेवा योजना विभाग आयोजक : शारिरीक शिक्षण व राष्ट्रीय सेवा योजना विभाग महविद्यालयात शारिरीक शिक्षण व राष्ट्रीय सेवा योजना विभागांतर्गत सोमवार दिनांक २०/१२/२०११ रोजी सकाळी ११.३० वाजता "महिला स्वरक्षण" विषयक मार्गदर्थनाचा कार्यक्रम आयोजीत करप्यात आला. कार्यक्रमातंग 5.51 शीतल वामले, प्रतापनगर पोलीस स्टेशन नागपूर यांना मार्गदर्शन करिता आमंत्रित करण्यात आले. त्यांच्यासोवत A.S.I. श्वेतकर सर, W.N.P.C. वैशाली शान्देककर उपस्थीत होते. त्यांनी "पोलीस दीवी उपक्रम" विषयी माहिती दिली. अल्पवयीन मुलीवर होणारे अत्याचार, प्रेमप्ररुप, सायवर काहक, (सोशल मिडिया दारा जे युन्हे होतात) त्यातून महिलांनी आपली सुरक्षा कशी करावी याविषयी साध्या व सोप्या भाषेत विद्यार्थींनीता मार्गदर्थन केले. सोशल मिडियाची वास्तविकत विवायींनी समोर मांडली. मोवाईलचा उपयोग शिक्षणाकरिताच करावा. स्वतावर सर्यम NOTICE राष्टीय सेवा योजना साध्या व सोप्या भाषेत विद्यार्थीनीना मार्गदर्शन केले. सोशल सिदियाची वास्तविकता विद्यार्थिनी समोर मार्डली. मोबाईलचा उपयोग शिक्षणाकरिताच करावा. स्वतावर सयंम ठेवाबा. चुकीचा स्पर्श ओळखण्यास शिका जर काही बाईट घडवे तर लगेच तकार नोंदवावी. सोशल मिदिया चा वापर करतांना सेक्रुरिटी असावी. गुन्हे घडू शकतात असे मत त्यांनी व्यक्त केले. कार्यक्रमाचे अध्यक्ष महाविध्यालयाचे प्राचार्य डी. धनराज शेटे यांनी विद्यार्थीनीना मार्गदर्शन केले. P.S.I. शीतल चामले यांचा आदर्श समोर ठेऊन, प्रेरणा चेठन आपल्याला जीवनात नेमक काय करायचे आहे है ध्येय निश्चित करा. ते साध्य करण्यासाठी प्रयत्न करा. तुम्हाना नक्कीच व्यश्न मिळेल. जिंद, चिकाटी, परिश्रम व इच्छाशक्ती असली तर कुठव्याही परिस्थितीत तुम्ही स्वताला सक्षम करू शकता, चांगल्या पदावर नोकरी मिळवू शकता, त्याकरिता तुम्हाला सोशल मिडिया चा कमी वापर, इतर गोष्टी कडे कमी व शिक्षणाकडे जातत लक्ष केंद्रित करावे लागेल. ते तुम्ही करू शकता. असे मत त्यांनी मार्गदर्शनात केले. महाविद्यालयातील प्राध्याय यांनी संचालन व डॉ. महेंद्र करटे यांनी आगर व्यक्त केले. सुर्ववातातील प्राध्याय कारो से चागेर, डॉ. शरित सांवर, डॉ. प्रमोद फरिंग, डॉ. युर्ववात सूर्वकात तालिता पुछ्याया यांनी संचालन व डॉ. महेंद्र करटे यांनी आगर व्यक्त केले. सुर्वकात तालसिकर, डॉ. शूल सुधाकर. डॉ. गोवंद रावलेकर, व इतर सर्व प्राध्यापक उपस्थित होते. महाविद्यालयातील विद्यार्थीनीना सूचित करण्यात येते कि, महविद्यालयात राष्ट्रीय सेवा योजना विभागा तर्फे सोमवार दिनांक २०/१२/२०२१ रोजी सकाळी ११.३० वाजता भहिला स्वरक्षण" विषयक मार्गदर्शनाचा कार्यक्रम आयोजीत करण्यात आला आहे. सवाँची उपस्थिती अनिवार्य आहे. मार्गदर्शक : श्रीमती जाधव वरीष्ठ पोलीस निरीक्षक नागपूर. PRINCIPAL उपस्थित होते. राष्ट्रीय सेवा योजना समिती सदस्य महाविध्यालायातील विद्यार्थिनीचा भरघोस प्रतिसाद मिळाला. डाँ पुन्नय्या ललिता . डॉ सोनक प्रकाश . डॉ कटरे महेन्द्र डॉ फटिंग प्रमोद . PRINCIPAL ar.Nagpur-15 Women's Self Defense Awareness Program Date: 20 December 2021

BRIEF REPORT OF THE EVENT

"Women's self defense awareness program was organized by the department of physical education and National Service Scheme department of the college on 20/12/2021under the chairmanship of Principal Dr.Dhanraj Shete.PSI Sheetal Chamle, Pratap Nagar, Nagpur police station was invited at the event to guide the students.ASI Rewatkar, W.N.P.C, Vaishali Shendelkar were also present at the event. Shri. Sheetal Chamle explained the students about "Police didi activities'. He guided the students how women can protect themselves from abuse of minor girls, love affairs, cyber crime and crimes committed through social media. He suggested learn to spot bad touch if something happens and never get afraid, be confidence and what they should do if got into trouble. Dr.Lalita Punayya conducted the program whereas Dr. Mahendra Katre proposed a vote of thanks. All the students were present at the event and learned useful protection tips and all the staff members were also present and appreciated the program.

### Women's Self Defense Awareness Program Date: 20 December 2021 PHOTOGRAPH OF THE EVENT

Affiliated to Rashtrasant Tukadoji Maharaj Nagpur University, Nagpur NAAC Accreditation B++ with 2. 82 CGPA Sneh Nagar, Wardha Road, Nagpur. 440015