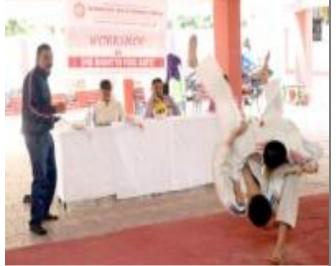

#### Women's Self Defense Awareness Program Date: 20 December 2021 **NOTICE & REPORT OF THE EVENT** Purushottam Khaparde Health & Education Society's Purushottam Khaparde Health & Education Society's Yashoda Girls' Arts & Commerce College Accredited B++ with 2.82 CGPA for first cycle by NAAC (Affiliated to Rashtrasant Tukadqii Mahara) Nagpur University, Nagpur) Yashoda Girls' Arts & Commerce College Accredited B++ with 2.82 CGPA for first cycle by NA (Affiliated to Rashtrasant Tukadoji Maharaj Nagpur University, Nagg Sneh Nagar, Wardha Road, Nagpur 440015 Tel. 0712 2290637 Fax: 0712 2290368 Sneh Nagar, Wardha Road, Nagpur 440015 Tel. 0712 2290637 Fax: 0712 2290368 Tel. 0/12 2290637 Fax: 0/12 2290586 www: yashodagirlscollege.edu.in ygc.ngp@rediffmai.com www: yashodagirlscollege.edu.in ygc.ngp@rediffmai.com सोमवार दिनांक २०/१२/२०२१ कार्यक्रमाचे नाव : "महिला स्वरक्षण" गुरुवार दिनांक १६/१२/२०२१ आयोजक : शारिरीक शिक्षण व राष्ट्रीय सेवा योजना विभाग आयोजक : शारिरीक शिक्षण व राष्ट्रीय सेवा योजना विभाग महविद्यालयात शारिरीक शिक्षण व राष्ट्रीय सेवा योजना विभागांतर्गत सोमवार दिनांक २०/१२/२०११ रोजी सकाळी ११.३० वाजता "महिला स्वरक्षण" विषयक मार्गदर्थनाचा कार्यक्रम आयोजीत करप्यात आला. कार्यक्रमातंग 5.51 शीतल वामले, प्रतापनगर पोलीस स्टेशन नागपूर यांना मार्गदर्शन करिता आमंत्रित करण्यात आले. त्यांच्यासोवत A.S.I. श्वेतकर सर, W.N.P.C. वैशाली शान्देककर उपस्थीत होते. त्यांनी "पोलीस दीवी उपक्रम" विषयी माहिती दिली. अल्पवयीन मुलीवर होणारे अत्याचार, प्रेमप्ररुप, सायवर काहक, (सोशल मिडिया दारा जे युन्हे होतात) त्यातून महिलांनी आपली सुरक्षा कशी करावी याविषयी साध्या व सोप्या भाषेत विद्यार्थींनीता मार्गदर्थन केले. सोशल मिडियाची वास्तविकत विवायींनी समोर मांडली. मोवाईलचा उपयोग शिक्षणाकरिताच करावा. स्वतावर सर्यम NOTICE राष्टीय सेवा योजना साध्या व सोप्या भाषेत विद्यार्थीनीना मार्गदर्शन केले. सोशल सिदियाची वास्तविकता विद्यार्थिनी समोर मार्डली. मोबाईलचा उपयोग शिक्षणाकरिताच करावा. स्वतावर सयंम ठेवाबा. चुकीचा स्पर्श ओळखण्यास शिका जर काही बाईट घडवे तर लगेच तकार नोंदवावी. सोशल मिदिया चा वापर करतांना सेक्रुरिटी असावी. गुन्हे घडू शकतात असे मत त्यांनी व्यक्त केले. कार्यक्रमाचे अध्यक्ष महाविध्यालयाचे प्राचार्य डी. धनराज शेटे यांनी विद्यार्थीनीना मार्गदर्शन केले. P.S.I. शीतल चामले यांचा आदर्श समोर ठेऊन, प्रेरणा चेठन आपल्याला जीवनात नेमक काय करायचे आहे है ध्येय निश्चित करा. ते साध्य करण्यासाठी प्रयत्न करा. तुम्हाना नक्कीच व्यश्न मिळेल. जिंद, चिकाटी, परिश्रम व इच्छाशक्ती असली तर कुठव्याही परिस्थितीत तुम्ही स्वताला सक्षम करू शकता, चांगल्या पदावर नोकरी मिळवू शकता, त्याकरिता तुम्हाला सोशल मिडिया चा कमी वापर, इतर गोष्टी कडे कमी व शिक्षणाकडे जातत लक्ष केंद्रित करावे लागेल. ते तुम्ही करू शकता. असे मत त्यांनी मार्गदर्शनात केले. महाविद्यालयातील प्राध्याय यांनी संचालन व डॉ. महेंद्र करटे यांनी आगर व्यक्त केले. सुर्ववातातील प्राध्याय कारो से चागेर, डॉ. शरित सांवर, डॉ. प्रमोद फरिंग, डॉ. युर्ववात सूर्वकात तालिता पुछ्याया यांनी संचालन व डॉ. महेंद्र करटे यांनी आगर व्यक्त केले. सुर्वकात तालसिकर, डॉ. शूल सुधाकर. डॉ. गोवंद रावलेकर, व इतर सर्व प्राध्यापक उपस्थित होते. महाविद्यालयातील विद्यार्थीनीना सूचित करण्यात येते कि, महविद्यालयात राष्ट्रीय सेवा योजना विभागा तर्फे सोमवार दिनांक २०/१२/२०२१ रोजी सकाळी ११.३० वाजता भहिला स्वरक्षण" विषयक मार्गदर्शनाचा कार्यक्रम आयोजीत करण्यात आला आहे. सवाँची उपस्थिती अनिवार्य आहे. मार्गदर्शक : श्रीमती जाधव वरीष्ठ पोलीस निरीक्षक नागपूर. PRINCIPAL उपस्थित होते. राष्ट्रीय सेवा योजना समिती सदस्य महाविध्यालायातील विद्यार्थिनीचा भरघोस प्रतिसाद मिळाला. डाँ पुन्नय्या ललिता . डॉ सोनक प्रकाश . डॉ कटरे महेन्द्र डॉ फटिंग प्रमोद . PRINCIPAL ar.Nagpur-15 Women's Self Defense Awareness Program Date: 20 December 2021

BRIEF REPORT OF THE EVENT

"Women's self defense awareness program was organized by the department of physical education and National Service Scheme department of the college on 20/12/2021under the chairmanship of Principal Dr.Dhanraj Shete.PSI Sheetal Chamle, Pratap Nagar, Nagpur police station was invited at the event to guide the students.ASI Rewatkar, W.N.P.C, Vaishali Shendelkar were also present at the event. Shri. Sheetal Chamle explained the students about "Police didi activities'. He guided the students how women can protect themselves from abuse of minor girls, love affairs, cyber crime and crimes committed through social media. He suggested learn to spot bad touch if something happens and never get afraid, be confidence and what they should do if got into trouble. Dr.Lalita Punayya conducted the program whereas Dr. Mahendra Katre proposed a vote of thanks. All the students were present at the event and learned useful protection tips and all the staff members were also present and appreciated the program.