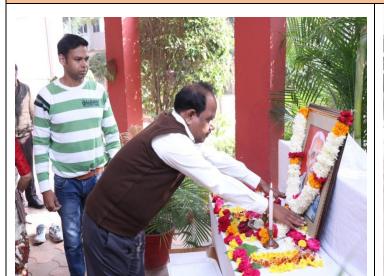

| Women's Inspiration Program Yashoda Khaparde Birth Anniversary<br>Date: 25 December 2021<br>NOTICE & REPORT OF THE EVENT                                                                                                                                                                                                                                                                                                                                                                                                                                                         |                                                                                                                                                                                                                                                                                                                                                                                                                                                                  |
|----------------------------------------------------------------------------------------------------------------------------------------------------------------------------------------------------------------------------------------------------------------------------------------------------------------------------------------------------------------------------------------------------------------------------------------------------------------------------------------------------------------------------------------------------------------------------------|------------------------------------------------------------------------------------------------------------------------------------------------------------------------------------------------------------------------------------------------------------------------------------------------------------------------------------------------------------------------------------------------------------------------------------------------------------------|
| <section-header><section-header><section-header><section-header><section-header><section-header><section-header><section-header><section-header><section-header><section-header><section-header><section-header><section-header><section-header><text><text><text><text><text></text></text></text></text></text></section-header></section-header></section-header></section-header></section-header></section-header></section-header></section-header></section-header></section-header></section-header></section-header></section-header></section-header></section-header> | <section-header><section-header><section-header><section-header><section-header><section-header><section-header><section-header><section-header><section-header><section-header><section-header><text><text><text><text></text></text></text></text></section-header></section-header></section-header></section-header></section-header></section-header></section-header></section-header></section-header></section-header></section-header></section-header> |
| Women's Inspiration Program Yash<br>Date: 25 Dece<br>BRIFE REPORT C                                                                                                                                                                                                                                                                                                                                                                                                                                                                                                              | ember 2021                                                                                                                                                                                                                                                                                                                                                                                                                                                       |

"Women's Inspiration Program" was organized by the College to commemorate birth anniversary of ex President of the society "Smt.Yashoda Khaparde'on 25<sup>th</sup> December 2021.Image of Smt.Yashoda Khaparde was garlanded by the Principal Dr. Dhanraj Shete. Principal in his speech threw light on her life telling her ambitions and vision regarding the institution, her love for students and expectations. Dr. Prakash Sonak conducted the program and also proposed a vote of thank. All staff members and students were present at the occasion.

### Women's Inspiration Program Yashoda Khaparde Birth Anniversary Date: 25 December 2021 PHOTOGRAPH OF THE EVENT

Department of Social Science with education society of Yashoda Girls'College organized "Women Emancipation Day' on the occasion of birth anniversary of Savitribai Phule on 03/01/2022.Firstly, Principal of the college Dr.Dhanraj Shete garlanded the image of Savitribai Phule and gave a speech on her life and suggested students that they should take inspiration from her and she is responsible to open the ways for women education so, girl students should always be thankful to her and should get benefited by the opportunity they have been given. All the staff members and students were present at the occasion. Dr.Prakash Sonak conducted the program and proposed a vote of thanks.All the students and teaching staff were present wearing masks at the event.