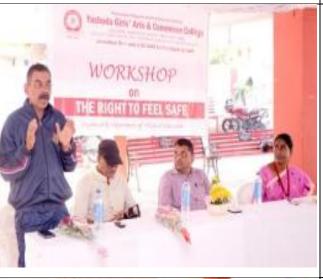

#### Women's Self Defense Awareness Program Date: 20 December 2021 **NOTICE & REPORT OF THE EVENT** Purushottam Khaparde Health & Education Society's Purushottam Khaparde Health & Education Society's Yashoda Girls' Arts & Commerce College Accredited B++ with 2.82 CGPA for first cycle by NAAC (Affiliated to Rashtrasant Tukadqii Mahara) Nagpur University, Nagpur) Yashoda Girls' Arts & Commerce College Accredited B++ with 2.82 CGPA for first cycle by NA (Affiliated to Rashtrasant Tukadoji Maharaj Nagpur University, Nagg Sneh Nagar, Wardha Road, Nagpur 440015 Tel. 0712 2290637 Fax: 0712 2290368 Sneh Nagar, Wardha Road, Nagpur 440015 Tel. 0712 2290637 Fax: 0712 2290368 Tel. 0/12 2290637 Fax: 0/12 2290586 www: yashodagirlscollege.edu.in ygc.ngp@rediffmai.com www: yashodagirlscollege.edu.in ygc.ngp@rediffmai.com सोमवार दिनांक २०/१२/२०२१ कार्यक्रमाचे नाव : "महिला स्वरक्षण" गुरुवार दिनांक १६/१२/२०२१ आयोजक : शारिरीक शिक्षण व राष्ट्रीय सेवा योजना विभाग आयोजक : शारिरीक शिक्षण व राष्ट्रीय सेवा योजना विभाग महविद्यालयात शारिरीक शिक्षण व राष्ट्रीय सेवा योजना विभागांतर्गत सोमवार दिनांक २०/१२/२०११ रोजी सकाळी ११.३० वाजता "महिला स्वरक्षण" विषयक मार्गदर्थनाचा कार्यक्रम आयोजीत करप्यात आला. कार्यक्रमातंग 5.51 शीतल वामले, प्रतापनगर पोलीस स्टेशन नागपूर यांना मार्गदर्शन करिता आमंत्रित करण्यात आले. त्यांच्यासोवत A.S.I. श्वेतकर सर, W.N.P.C. वैशाली शान्देककर उपस्थीत होते. त्यांनी "पोलीस दीवी उपक्रम" विषयी माहिती दिली. अल्पवयीन मुलीवर होणारे अत्याचार, प्रेमप्ररुप, सायवर काहक, (सोशल मिडिया दारा जे युन्हे होतात) त्यातून महिलांनी आपली सुरक्षा कशी करावी याविषयी साध्या व सोप्या भाषेत विद्यार्थींनीता मार्गदर्थन केले. सोशल मिडियाची वास्तविकत विवायींनी समोर मांडली. मोवाईलचा उपयोग शिक्षणाकरिताच करावा. स्वतावर सर्यम NOTICE राष्टीय सेवा योजना साध्या व सोप्या भाषेत विद्यार्थीनीना मार्गदर्शन केले. सोशल सिदियाची वास्तविकता विद्यार्थिनी समोर मार्डली. मोबाईलचा उपयोग शिक्षणाकरिताच करावा. स्वतावर सयंम ठेवाबा. चुकीचा स्पर्श ओळखण्यास शिका जर काही बाईट घडवे तर लगेच तकार नोंदवावी. सोशल मिदिया चा वापर करतांना सेक्रुरिटी असावी. गुन्हे घडू शकतात असे मत त्यांनी व्यक्त केले. कार्यक्रमाचे अध्यक्ष महाविध्यालयाचे प्राचार्य डी. धनराज शेटे यांनी विद्यार्थीनीना मार्गदर्शन केले. P.S.I. शीतल चामले यांचा आदर्श समोर ठेऊन, प्रेरणा चेठन आपल्याला जीवनात नेमक काय करायचे आहे है ध्येय निश्चित करा. ते साध्य करण्यासाठी प्रयत्न करा. तुम्हाना नक्कीच व्यश्न मिळेल. जिंद, चिकाटी, परिश्रम व इच्छाशक्ती असली तर कुठव्याही परिस्थितीत तुम्ही स्वताला सक्षम करू शकता, चांगल्या पदावर नोकरी मिळवू शकता, त्याकरिता तुम्हाला सोशल मिडिया चा कमी वापर, इतर गोष्टी कडे कमी व शिक्षणाकडे जातत लक्ष केंद्रित करावे लागेल. ते तुम्ही करू शकता. असे मत त्यांनी मार्गदर्शनात केले. महाविद्यालयातील प्राध्याय यांनी संचालन व डॉ. महेंद्र करटे यांनी आगर व्यक्त केले. सुर्ववातातील प्राध्याय कारो से चागेर, डॉ. शरित सांवर, डॉ. प्रमोद फरिंग, डॉ. युर्ववात सूर्वकात तालिता पुछ्याया यांनी संचालन व डॉ. महेंद्र करटे यांनी आगर व्यक्त केले. सुर्वकात तालसिकर, डॉ. शूल सुधाकर. डॉ. गोवंद रावलेकर, व इतर सर्व प्राध्यापक उपस्थित होते. महाविद्यालयातील विद्यार्थीनीना सूचित करण्यात येते कि, महविद्यालयात राष्ट्रीय सेवा योजना विभागा तर्फे सोमवार दिनांक २०/१२/२०२१ रोजी सकाळी ११.३० वाजता भहिला स्वरक्षण" विषयक मार्गदर्शनाचा कार्यक्रम आयोजीत करण्यात आला आहे. सवाँची उपस्थिती अनिवार्य आहे. मार्गदर्शक : श्रीमती जाधव वरीष्ठ पोलीस निरीक्षक नागपूर. PRINCIPAL उपस्थित होते. राष्ट्रीय सेवा योजना समिती सदस्य महाविध्यालायातील विद्यार्थिनीचा भरघोस प्रतिसाद मिळाला. डाँ पुन्नय्या ललिता . डॉ सोनक प्रकाश . डॉ कटरे महेन्द्र डॉ फटिंग प्रमोद . PRINCIPAL ar.Nagpur-15 Women's Self Defense Awareness Program Date: 20 December 2021

BRIEF REPORT OF THE EVENT

"Women's self defense awareness program was organized by the department of physical education and National Service Scheme department of the college on 20/12/2021under the chairmanship of Principal Dr.Dhanraj Shete.PSI Sheetal Chamle, Pratap Nagar, Nagpur police station was invited at the event to guide the students.ASI Rewatkar, W.N.P.C, Vaishali Shendelkar were also present at the event. Shri. Sheetal Chamle explained the students about "Police didi activities'. He guided the students how women can protect themselves from abuse of minor girls, love affairs, cyber crime and crimes committed through social media. He suggested learn to spot bad touch if something happens and never get afraid, be confidence and what they should do if got into trouble. Dr.Lalita Punayya conducted the program whereas Dr. Mahendra Katre proposed a vote of thanks. All the students were present at the event and learned useful protection tips and all the staff members were also present and appreciated the program.