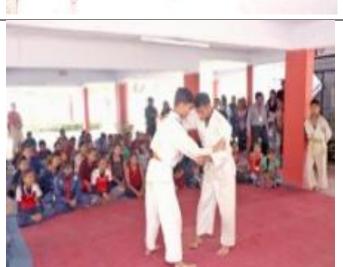

#### Women's Self Defense Awareness Program Date: 20 December 2021 **NOTICE & REPORT OF THE EVENT** Purushottam Khaparde Health & Education Society's Purushottam Khaparde Health & Education Society's Yashoda Girls' Arts & Commerce College Accredited B++ with 2.82 CGPA for first cycle by NAAC (Affiliated to Rashtrasant Tukadqii Mahara) Nagpur University, Nagpur) Yashoda Girls' Arts & Commerce College Accredited B++ with 2.82 CGPA for first cycle by NA (Affiliated to Rashtrasant Tukadoji Maharaj Nagpur University, Nagg Sneh Nagar, Wardha Road, Nagpur 440015 Tel. 0712 2290637 Fax: 0712 2290368 Sneh Nagar, Wardha Road, Nagpur 440015 Tel. 0712 2290637 Fax: 0712 2290368 Tel. 0/12 2290637 Fax: 0/12 2290586 www: yashodagirlscollege.edu.in ygc.ngp@rediffmai.com www: yashodagirlscollege.edu.in ygc.ngp@rediffmai.com सोमवार दिनांक २०/१२/२०२१ कार्यक्रमाचे नाव : "महिला स्वरक्षण" गुरुवार दिनांक १६/१२/२०२१ आयोजक : शारिरीक शिक्षण व राष्ट्रीय सेवा योजना विभाग आयोजक : शारिरीक शिक्षण व राष्ट्रीय सेवा योजना विभाग महविद्यालयात शारिरीक शिक्षण व राष्ट्रीय सेवा योजना विभागांतर्गत सोमवार दिनांक २०/१२/२०११ रोजी सकाळी ११.३० वाजता "महिला स्वरक्षण" विषयक मार्गदर्थनाचा कार्यक्रम आयोजीत करप्यात आला. कार्यक्रमातंग 5.51 शीतल वामले, प्रतापनगर पोलीस स्टेशन नागपूर यांना मार्गदर्शन करिता आमंत्रित करण्यात आले. त्यांच्यासोवत A.S.I. श्वेतकर सर, W.N.P.C. वैशाली शान्देककर उपस्थीत होते. त्यांनी "पोलीस दीवी उपक्रम" विषयी माहिती दिली. अल्पवयीन मुलीवर होणारे अत्याचार, प्रेमप्ररुप, सायवर काहक, (सोशल मिडिया दारा जे युन्हे होतात) त्यातून महिलांनी आपली सुरक्षा कशी करावी याविषयी साध्या व सोप्या भाषेत विद्यार्थींनीता मार्गदर्थन केले. सोशल मिडियाची वास्तविकत विवायींनी समोर मांडली. मोवाईलचा उपयोग शिक्षणाकरिताच करावा. स्वतावर सर्यम NOTICE राष्टीय सेवा योजना साध्या व सोप्या भाषेत विद्यार्थीनीना मार्गदर्शन केले. सोशल सिदियाची वास्तविकता विद्यार्थिनी समोर मार्डली. मोबाईलचा उपयोग शिक्षणाकरिताच करावा. स्वतावर सयंम ठेवाबा. चुकीचा स्पर्श ओळखण्यास शिका जर काही बाईट घडवे तर लगेच तकार नोंदवावी. सोशल मिदिया चा वापर करतांना सेक्रुरिटी असावी. गुन्हे घडू शकतात असे मत त्यांनी व्यक्त केले. कार्यक्रमाचे अध्यक्ष महाविध्यालयाचे प्राचार्य डी. धनराज शेटे यांनी विद्यार्थीनीना मार्गदर्शन केले. P.S.I. शीतल चामले यांचा आदर्श समोर ठेऊन, प्रेरणा चेठन आपल्याला जीवनात नेमक काय करायचे आहे है ध्येय निश्चित करा. ते साध्य करण्यासाठी प्रयत्न करा. तुम्हाना नक्कीच व्यश्न मिळेल. जिंद, चिकाटी, परिश्रम व इच्छाशक्ती असली तर कुठव्याही परिस्थितीत तुम्ही स्वताला सक्षम करू शकता, चांगल्या पदावर नोकरी मिळवू शकता, त्याकरिता तुम्हाला सोशल मिडिया चा कमी वापर, इतर गोष्टी कडे कमी व शिक्षणाकडे जातत लक्ष केंद्रित करावे लागेल. ते तुम्ही करू शकता. असे मत त्यांनी मार्गदर्शनात केले. महाविद्यालयातील प्राध्याय यांनी संचालन व डॉ. महेंद्र करटे यांनी आगर व्यक्त केले. सुर्ववातातील प्राध्याय कारो से चागेर, डॉ. शरित सांवर, डॉ. प्रमोद फरिंग, डॉ. युर्ववात सूर्वकात तालिता पुछ्याया यांनी संचालन व डॉ. महेंद्र करटे यांनी आगर व्यक्त केले. सुर्वकात तालसिकर, डॉ. शूल सुधाकर. डॉ. गोवंद रावलेकर, व इतर सर्व प्राध्यापक उपस्थित होते. महाविद्यालयातील विद्यार्थीनीना सूचित करण्यात येते कि, महविद्यालयात राष्ट्रीय सेवा योजना विभागा तर्फे सोमवार दिनांक २०/१२/२०२१ रोजी सकाळी ११.३० वाजता भहिला स्वरक्षण" विषयक मार्गदर्शनाचा कार्यक्रम आयोजीत करण्यात आला आहे. सवाँची उपस्थिती अनिवार्य आहे. मार्गदर्शक : श्रीमती जाधव वरीष्ठ पोलीस निरीक्षक नागपूर. PRINCIPAL उपस्थित होते. राष्ट्रीय सेवा योजना समिती सदस्य महाविध्यालायातील विद्यार्थिनीचा भरघोस प्रतिसाद मिळाला. डाँ पुन्नय्या ललिता . डॉ सोनक प्रकाश . डॉ कटरे महेन्द्र डॉ फटिंग प्रमोद . PRINCIPAL ar.Nagpur-15 Women's Self Defense Awareness Program Date: 20 December 2021

BRIEF REPORT OF THE EVENT

"Women's self defense awareness program was organized by the department of physical education and National Service Scheme department of the college on 20/12/2021under the chairmanship of Principal Dr.Dhanraj Shete.PSI Sheetal Chamle, Pratap Nagar, Nagpur police station was invited at the event to guide the students.ASI Rewatkar, W.N.P.C, Vaishali Shendelkar were also present at the event. Shri. Sheetal Chamle explained the students about "Police didi activities'. He guided the students how women can protect themselves from abuse of minor girls, love affairs, cyber crime and crimes committed through social media. He suggested learn to spot bad touch if something happens and never get afraid, be confidence and what they should do if got into trouble. Dr.Lalita Punayya conducted the program whereas Dr. Mahendra Katre proposed a vote of thanks. All the students were present at the event and learned useful protection tips and all the staff members were also present and appreciated the program.