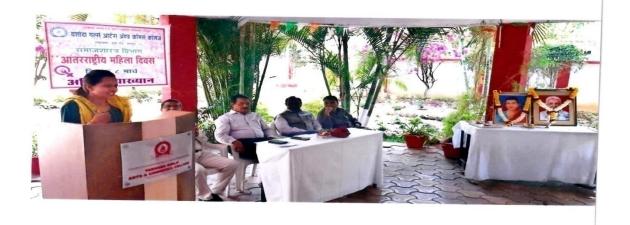

### Gender Equity Program on International Women's Day Date: 08 March 2022 BRIEF REPORT OF THE EVENT

Department of Social Science, Yashoda Girls' College organized a "Gender equity Program" on International Women's Day on 8<sup>th</sup> march 2022 under the chairmanship of Principal Dr. Dhanraj Shete.Dr.Sharad Sambhare,Head of the Department of Political Science was the chief guest of the program who in his speech told the importance of the day. He motivated students to do hard work and achieve the goal. Principal also guided the students regarding the achievements and contribution of women in better society. Dr.Rajesh Ghogre coordinator of Junior college was present as a chief speaker. He gave many examples of successful women of the country through which students could take inspiration. Dr.Prakash Sonak conducted the program and Dr. Kapshikar proposed a vote of thanks. All the staff members and students were present at the occasion.

### Gender Equity Program on International Women's Day Date: 08 March 2022 PHOTOGRAPH OF THE EVENT

Affiliated to Rashtrasant Tukadoji Maharaj Nagpur University, Nagpur NAAC Accreditation B++ with 2. 82 CGPA Sneh Nagar, Wardha Road, Nagpur. 440015