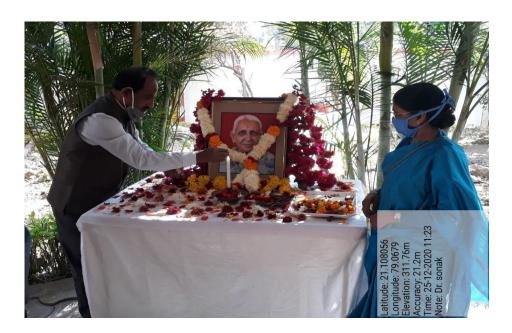

#### Women's Inspairation Program: Yashoda Khaparde Birth Anniversary Date: 25 December 2020 **NOTICE & REPORT OF THE EVENT** 23/12/2020 सुयना महाविद्यात्यातील स्वर्व शिक्षक आणि शिक्षकेलर कर्म-यान्यान यूचिन करष्वान येते की दिनाक 25/12/2020 शुक्रवार रोजी Yashoda Girls' Arts & Commerce College 10.00 वाजता परिक्रेसंदय्ाति समेचे आयोजन ख्यात जेरव्यात आहेरटे आहे त्याचप्रमाने समा सपल्य the Brill School and Anna And Angel Constitutions नंतर सकाही 11.00 वाजता प्रकारीत्म कार्यर हेल्या भव

कोनीही अरल्प

41-212

yrany shat 20

Yashods Dirisher And

अंद्रवास

यशीया गण्मं आट्मं श्रेंट सॉमर्स सॉलेज नावपुर देखें दिनांक २५ डिमेंबर २०२० रोजी पु खापहें हेण्य औह एज्यूबेशन सोसायटीच्या माजी अध्यक्ष दिवंगत वशोदाआई खापतें वांच्या जवती दि वार्यक्रमाचे आयोजन करण्यात आले. या कार्यक्रमाचे अध्यक्ष महाविद्यालयाचे प्राचार्य हाँ धलराज तेहे हे होते तर प्रमुख अतिथी म्हणून कनिष्ट महाविद्यालय समन्वयक प्रा. राजेश चौगरे हे उपस्थित होते. कार्यंत धारंभी मान्यवरांच्या हस्ते यशोदाआई खापर्टे बांच्या प्रतिमेचे पूत्रन करच्यात आले. प्रा. राजेश चोंगरे ण्यालंज्यमेनानी असलेल्या यशोदाआई खापडें यांच्या जीवन कार्वांची माहिती दिली, कार्यक्रमाचे जा धनराज शेटे यांनी आपल्या अध्यक्षीय भाषणात यभोदाआई खापडें यांचे महिला सक्षमीकरणाचे स्वत्र पूर्ण करण्याचे आवाहन केले. या कार्यक्रमाचे संचालन डॉ प्रकाश मोनक यांनी तर आभार प्रदर्शन डॉ जलिता पु यांनी केले, कोरोनाच्या पार्श्वभूमीवर पार पडलेल्या या या कार्यक्रमाम महाविद्यालयातील लिखक शिक्षकेतर कर्मचारी सर्व शासकीय नियमांचे योग्यरीत्या पालन करून विशिष्ट अंतर राखून उपस्थित होते.

### Women's Inspairation Program: Yashoda Khaparde Birth Anniversary Date: 25 December 2020 **BRIEF REPORT OF THE EVENT**

Women's Inspiration Program was organized by the College on the occasion of birth anniversary of ex president of Yashoda Khaparde health and education society, Shrimati Yashoda Khaparde on 25<sup>th</sup> December 2020. Principal of the college Dr.Dhanraj Shete garlanded the image of Shrimati Yashoda Khaparde and gave a speech regarding her expectations and hard work women empowerment through the society. Dr.Rajesh Ghogre also guide the students that they should focus on studies and try to achieve thei goal by doing hard work.Dr.Prakash Sonak, Dr.Fating, Dr. Suryakant Kapshikar, Dr.Mahendra Katre, Dr.Amol Raut and Dr.Lalita Punayya were also present at the occasion.