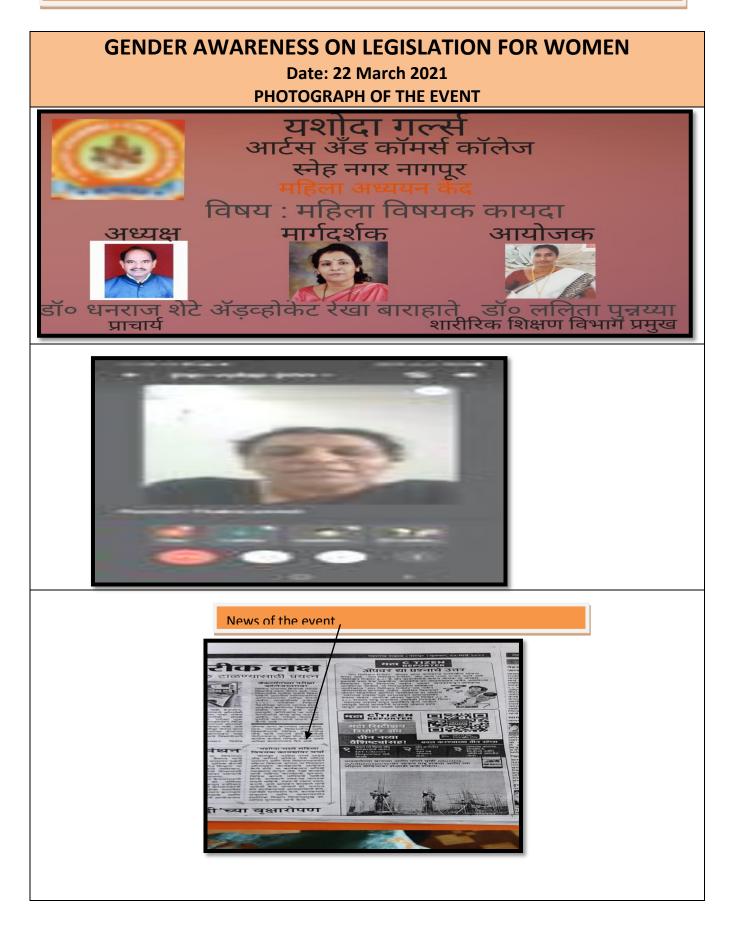

e aware of her rights and she should apply it when it is needed. Women should be able to protect themselves in any condition. She suggested students to be confident and strong enough to face any difficult situation in life, any goal can be achieved through knowledge and education is the power of women. Principal also motivated students to know about their rights and learn self defense against any critical situation. Dr.Lalita Punayya conducted the program and proposed a vote of thanks. Dr. Rajesh Ghogre, Dr. Amol Raut, Dr. Sharad Sambhare, Dr. Pramod Fating, Dr.K.G.Meshram, Dr.Sudhakar Thool with all the students were present at the event.



Affiliated to Rashtrasant Tukadoji Maharaj Nagpur University, Nagpur NAAC Accreditation B++ with 2. 82 CGPA Sneh Nagar, Wardha Road, Nagpur. 440015





## YASHODA GIRLS' ARTS AND COMMERCE COLLEGE SNEH NAGAR, NAGPUR

**Key Indicator - 7.1 Institutional Values and Social Responsibilities 7.1.1 :** *Measures initiated by the Institution for the promotion of gender equity and Institutional initiatives to celebrate / organize national and international commemorative days, events and festivals during the last five years* 

## GENDER EQUITY AND SENSATIZATION PROGRAMS

# <mark>2019-2020</mark>



Affiliated to Rashtrasant Tukadoji Maharaj Nagpur University, Nagpur NAAC Accreditation B++ with 2. 82 CGPA Sneh Nagar, Wardha Road, Nagpur. 440015

### Anti-Ragging Awareness Campaign 3<sup>rd</sup> Week of August 2019 NOTICE & REPORT OF THE EVENT



**3<sup>rd</sup> Week of August 2019 BRIEF REPORT OF THE EVENT** 

A committee for preventing Raggin