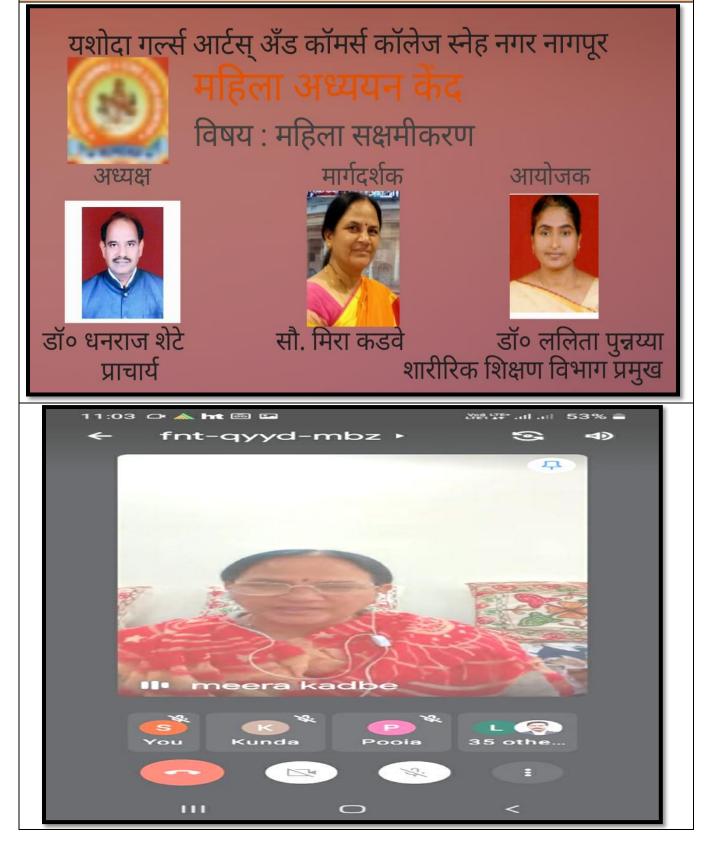

### Gender Equity Program on Problems of Girls in Adolescence Age BRIEF REPORT OF THE EVENT

A program to talk on the topic of "problems of girls in Adolescence Age" was organized by the institution on 22<sup>nd</sup> October 2021 under the chairmanship of Principal Dr.Dhanraj Shete. President of a welfare society namely "Olava foundation" Mrs.Meena Kadbe was invited to guide the students on the occasion. She guided the students that in the age of adolescence girls should be focused and happy, she should be stress free and aware of happenings around. She exclaimed that we only have the command on our heart and minds no one else can control it. Principal also explained giving many examples that they should have strong control on themselves. Head of the Physical education department of the college Dr.Lalita Punayya conducted the program and proposed a vote of thanks. All the staff members with all the students were present at the occasion.