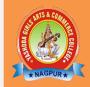

### Women's Inspairation Program: Yashoda Khaparde Birth Anniversary Date: 25 December 2020 **BRIEF REPORT OF THE EVENT**

Women's Inspiration Program was organized by the College on the occasion of birth anniversary of ex president of Yashoda Khaparde health and education society, Shrimati Yashoda Khaparde on 25<sup>th</sup> December 2020. Principal of the college Dr.Dhanraj Shete garlanded the image of Shrimati Yashoda Khaparde and gave a speech regarding her expectations and hard work women empowerment through the society. Dr.Rajesh Ghogre also guide the students that they should focus on studies and try to achieve thei goal by doing hard work.Dr.Prakash Sonak, Dr.Fating, Dr. Suryakant Kapshikar, Dr.Mahendra Katre, Dr.Amol Raut and Dr.Lalita Punayya were also present at the occasion.

Women's Inspairation Program:Yashoda Khaparde Birth Anniversary Date: 25 December 2020 PHOTOGRAPH OF THE EVENT

Affiliated to Rashtrasant Tukadoji Maharaj Nagpur University, Nagpur NAAC Accreditation B++ with 2. 82 CGPA Sneh Nagar, Wardha Road, Nagpur. 440015