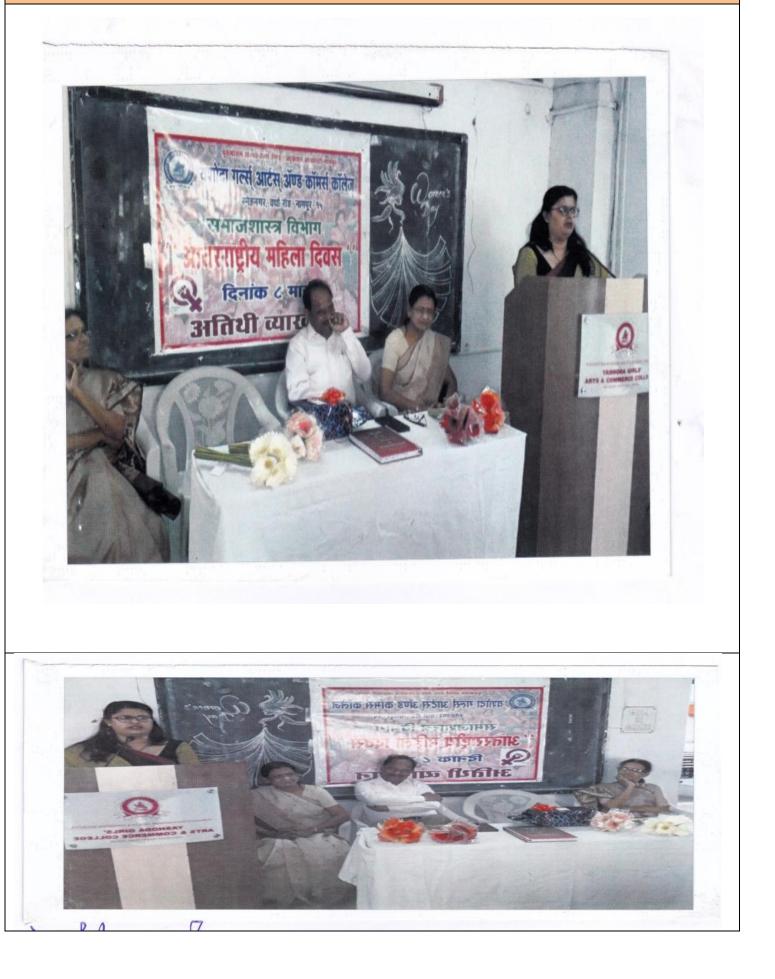

### Gender Equity Program on International Women's Day Date: 08 March 2022 BRIEF REPORT OF THE EVENT

Department of Social Science, Yashoda Girls' College organized a "Gender equity Program" on International Women's Day on 8<sup>th</sup> march 2022 under the chairmanship of Principal Dr. Dhanraj Shete.Dr.Sharad Sambhare,Head of the Department of Political Science was the chief guest of the program who in his speech told the importance of the day. He motivated students to do hard work and achieve the goal. Principal also guided the students regarding the achievements and contribution of women in better society. Dr.Rajesh Ghogre coordinator of Junior college was present as a chief speaker. He gave many examples of successful women of the country through which students could take inspiration. Dr.Prakash Sonak conducted the program and Dr. Kapshikar proposed a vote of thanks. All the staff members and students were present at the occasion.

### Gender Equity Program on International Women's Day Date: 08 March 2022 PHOTOGRAPH OF THE EVENT

Affiliated to Rashtrasant Tukadoji Maharaj Nagpur University, Nagpur NAAC Accreditation B++ with 2. 82 CGPA Sneh Nagar, Wardha Road, Nagpur. 440015