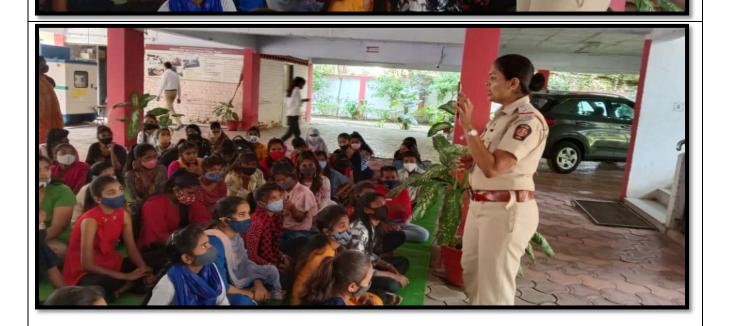

Affiliated to Rashtrasant Tukadoji Maharaj Nagpur University, Nagpur NAAC Accreditation B++ with 2. 82 CGPA Sneh Nagar, Wardha Road, Nagpur. 440015

**BRIEF REPORT OF THE EVENT** 

A gender awareness program on "Cyber Crime and Cyber Safety on Social Media" was organized by Yashoda Girls' college under the chairmanship of Principal Dr. Dhanraj Shete. "Sukeshini Lokhande" ex student of the college as assistant police inspector, Crime Branch was invited to guide the students. she explained how to avoid the crimes that are caused by social media. She suggested that mobile phones should be used for studies and gainng knowledge 80% and for other purpose 20%. Students should have controlon themselves and should not be deceived by anyone. No information should be given to strangers.she also demonstrated the security tricks while using social media. Principal Dr.Dhanraj Shete also motivated students to be alert and active enough to face the situations.Prof.Rajesh Ghogre also suggested the students to take inspiration from Sukeshini Lokhande. Head of physical education department Dr.Lalita Punayya conducted the program and proposed a vote of thanks.

### Gender Awareness Program on Cyber Crime and Cyber Safety on Social Media Date: 28 October 2021 PHOTOGRAPH OF THE EVENT

Affiliated to Rashtrasant Tukadoji Maharaj Nagpur University, Nagpur NAAC Accreditation B++ with 2. 82 CGPA