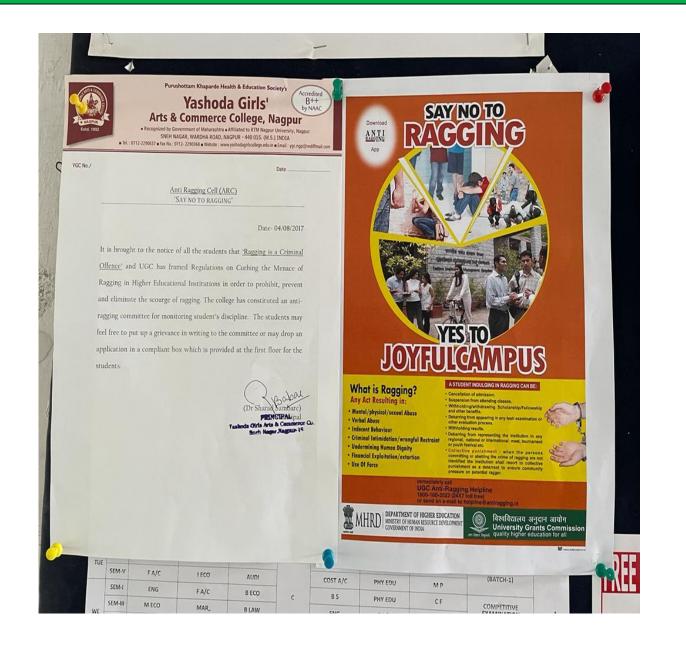

### Anti-Ragging Awareness Campaign Date: 1<sup>st</sup> Week of August 2021 NOTICE ON NOTICE BOARD DATED 6-8-2021

### Anti-Ragging Awareness Campaign Date: 1<sup>st</sup> Week of August 2021 BRIEF REPORT

A committee for preventation of Ragging was organized under the chairmanship of Principal Dr.Dhanraj Shete at the institution and "Ant-Ragging Awareness Campaign" was held from 1<sup>st</sup> of August 2021. The campaign aimed at making students aware of the laws with respect to ragging and its effects.Principal Dr.Dhanraj informed students regarding the anti-ragging act.Shete Students were informed that they could drop written complaints if someone is ragging. A complaint box was installed on the first floor. The cell looks into the grievances of the freshers and takes the complaints seriously and immediate corrective measures will be taken. As ragging has become a menace, a cause of fear for freshers in the country. the students of the college were told that ragging is stricktly prohibited in the institution and if someone breaks the rule she will be punished for it.