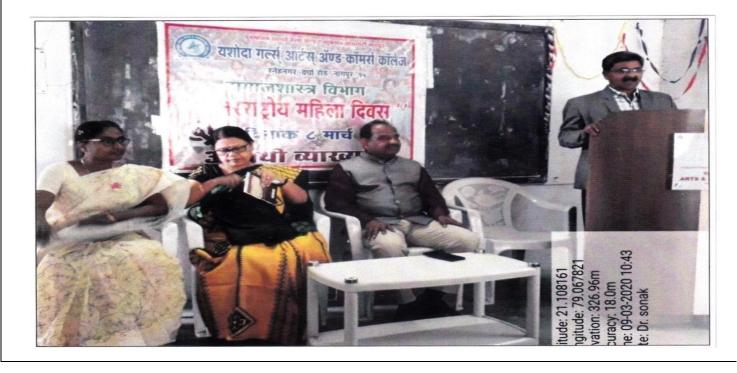

### Gender Equity Program on International Women's Day Date: 08 March 2022 BRIEF REPORT OF THE EVENT

Department of Social Science, Yashoda Girls' College organized a "Gender equity Program" on International Women's Day on 8<sup>th</sup> march 2022 under the chairmanship of Principal Dr. Dhanraj Shete.Dr.Sharad Sambhare,Head of the Department of Political Science was the chief guest of the program who in his speech told the importance of the day. He motivated students to do hard work and achieve the goal. Principal also guided the students regarding the achievements and contribution of women in better society. Dr.Rajesh Ghogre coordinator of Junior college was present as a chief speaker. He gave many examples of successful women of the country through which students could take inspiration. Dr.Prakash Sonak conducted the program and Dr. Kapshikar proposed a vote of thanks. All the staff members and students were present at the occasion.

### Gender Equity Program on International Women's Day Date: 08 March 2022 PHOTOGRAPH OF THE EVENT

Affiliated to Rashtrasant Tukadoji Maharaj Nagpur University, Nagpur NAAC Accreditation B++ with 2. 82 CGPA Sneh Nagar, Wardha Road, Nagpur. 440015