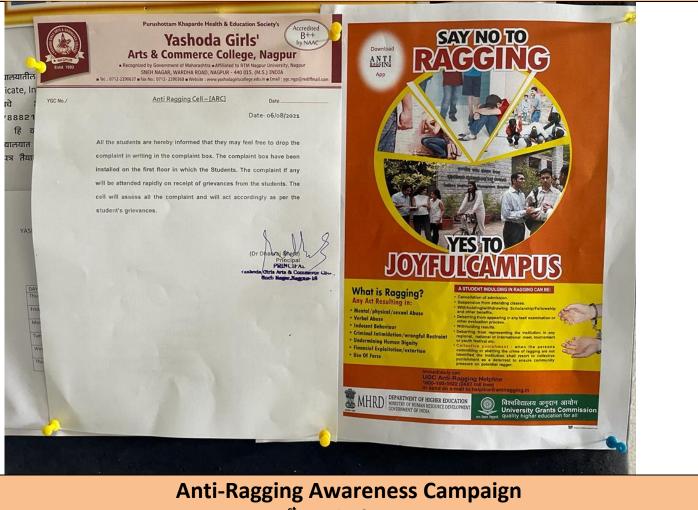

### Anti-Ragging Awareness Campaign Date: 1<sup>st</sup> Week of August 2021 NOTICE ON NOTICE BOARD DATED 6-8-2021

### Anti-Ragging Awareness Campaign Date: 1<sup>st</sup> Week of August 2021 BRIEF REPORT

A committee for preventation of Ragging was organized under the chairmanship of Principal Dr.Dhanraj Shete at the institution and "Ant-Ragging Awareness Campaign" was held from 1<sup>st</sup> of August 2021. The campaign aimed at making students aware of the laws with respect to ragging and its effects.Principal Dr.Dhanraj informed students regarding the anti-ragging act.Shete Students were informed that they could drop written complaints if someone is ragging. A complaint box was installed on the first floor. The cell looks into the grievances of the freshers and takes the complaints seriously and immediate corrective measures will be taken. As ragging has become a menace, a cause of fear for freshers in the country. the students of the college were told that ragging is stricktly prohibited in the institution and if someone breaks the rule she will be punished for it.