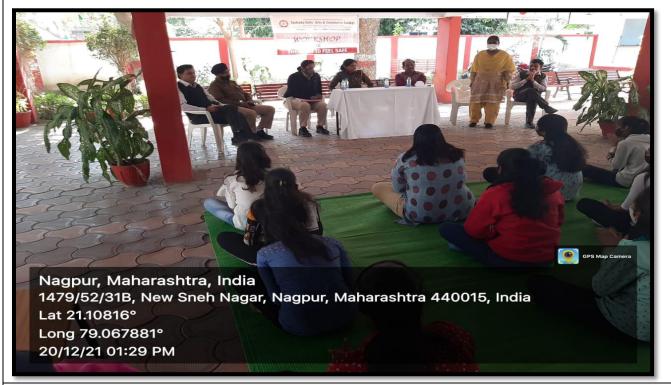

#### Women's Self Defense Awareness Program Date: 20 December 2021 **NOTICE & REPORT OF THE EVENT** Purushottam Khaparde Health & Education Society's Purushottam Khaparde Health & Education Society's Yashoda Girls' Arts & Commerce College Accredited B++ with 2.82 CGPA for first cycle by NAAC (Affiliated to Rashtrasant Tukadqii Mahara) Nagpur University, Nagpur) Yashoda Girls' Arts & Commerce College Accredited B++ with 2.82 CGPA for first cycle by NA (Affiliated to Rashtrasant Tukadoji Maharaj Nagpur University, Nagg Sneh Nagar, Wardha Road, Nagpur 440015 Tel. 0712 2290637 Fax: 0712 2290368 Sneh Nagar, Wardha Road, Nagpur 440015 Tel. 0712 2290637 Fax: 0712 2290368 Tel. 0/12 2290637 Fax: 0/12 2290586 www: yashodagirlscollege.edu.in ygc.ngp@rediffmai.com www: yashodagirlscollege.edu.in ygc.ngp@rediffmai.com सोमवार दिनांक २०/१२/२०२१ कार्यक्रमाचे नाव : "महिला स्वरक्षण" गुरुवार दिनांक १६/१२/२०२१ आयोजक : शारिरीक शिक्षण व राष्ट्रीय सेवा योजना विभाग आयोजक : शारिरीक शिक्षण व राष्ट्रीय सेवा योजना विभाग महविद्यालयात शारिरीक शिक्षण व राष्ट्रीय सेवा योजना विभागांतर्गत सोमवार दिनांक २०/१२/२०११ रोजी सकाळी ११.३० वाजता "महिला स्वरक्षण" विषयक मार्गदर्थनाचा कार्यक्रम आयोजीत करप्यात आला. कार्यक्रमातंग 5.51 शीतल वामले, प्रतापनगर पोलीस स्टेशन नागपूर यांना मार्गदर्शन करिता आमंत्रित करण्यात आले. त्यांच्यासोवत A.S.I. श्वेतकर सर, W.N.P.C. वैशाली शान्देककर उपस्थीत होते. त्यांनी "पोलीस दीवी उपक्रम" विषयी माहिती दिली. अल्पवयीन मुलीवर होणारे अत्याचार, प्रेमप्ररुप, सायवर काहक, (सोशल मिडिया दारा जे युन्हे होतात) त्यातून महिलांनी आपली सुरक्षा कशी करावी याविषयी साध्या व सोप्या भाषेत विद्यार्थींनीता मार्गदर्थन केले. सोशल मिडियाची वास्तविकत विवायींनी समोर मांडली. मोवाईलचा उपयोग शिक्षणाकरिताच करावा. स्वतावर सर्यम NOTICE राष्टीय सेवा योजना साध्या व सोप्या भाषेत विद्यार्थीनीना मार्गदर्शन केले. सोशल सिदियाची वास्तविकता विद्यार्थिनी समोर मार्डली. मोबाईलचा उपयोग शिक्षणाकरिताच करावा. स्वतावर सयंम ठेवाबा. चुकीचा स्पर्श ओळखण्यास शिका जर काही बाईट घडवे तर लगेच तकार नोंदवावी. सोशल मिदिया चा वापर करतांना सेक्रुरिटी असावी. गुन्हे घडू शकतात असे मत त्यांनी व्यक्त केले. कार्यक्रमाचे अध्यक्ष महाविध्यालयाचे प्राचार्य डी. धनराज शेटे यांनी विद्यार्थीनीना मार्गदर्शन केले. P.S.I. शीतल चामले यांचा आदर्श समोर ठेऊन, प्रेरणा चेठन आपल्याला जीवनात नेमक काय करायचे आहे है ध्येय निश्चित करा. ते साध्य करण्यासाठी प्रयत्न करा. तुम्हाना नक्कीच व्यश्न मिळेल. जिंद, चिकाटी, परिश्रम व इच्छाशक्ती असली तर कुठव्याही परिस्थितीत तुम्ही स्वताला सक्षम करू शकता, चांगल्या पदावर नोकरी मिळवू शकता, त्याकरिता तुम्हाला सोशल मिडिया चा कमी वापर, इतर गोष्टी कडे कमी व शिक्षणाकडे जातत लक्ष केंद्रित करावे लागेल. ते तुम्ही करू शकता. असे मत त्यांनी मार्गदर्शनात केले. महाविद्यालयातील प्राध्याय यांनी संचालन व डॉ. महेंद्र करटे यांनी आगर व्यक्त केले. सुर्ववातातील प्राध्याय कारो से चागेर, डॉ. शरित सांवर, डॉ. प्रमोद फरिंग, डॉ. युर्ववात सूर्वकात तालिता पुछ्याया यांनी संचालन व डॉ. महेंद्र करटे यांनी आगर व्यक्त केले. सुर्वकात तालसिकर, डॉ. शूल सुधाकर. डॉ. गोवंद रावलेकर, व इतर सर्व प्राध्यापक उपस्थित होते. महाविद्यालयातील विद्यार्थीनीना सूचित करण्यात येते कि, महविद्यालयात राष्ट्रीय सेवा योजना विभागा तर्फे सोमवार दिनांक २०/१२/२०२१ रोजी सकाळी ११.३० वाजता भहिला स्वरक्षण" विषयक मार्गदर्शनाचा कार्यक्रम आयोजीत करण्यात आला आहे. सवाँची उपस्थिती अनिवार्य आहे. मार्गदर्शक : श्रीमती जाधव वरीष्ठ पोलीस निरीक्षक नागपूर. PRINCIPAL उपस्थित होते. राष्ट्रीय सेवा योजना समिती सदस्य महाविध्यालायातील विद्यार्थिनीचा भरघोस प्रतिसाद मिळाला. डाँ पुन्नय्या ललिता . डॉ सोनक प्रकाश . डॉ कटरे महेन्द्र डॉ फटिंग प्रमोद . PRINCIPAL ar.Nagpur-15 Women's Self Defense Awareness Program Date: 20 December 2021

BRIEF REPORT OF THE EVENT

"Women's self defense awareness program was organized by the department of physical education and National Service Scheme department of the college on 20/12/2021under the chairmanship of Principal Dr.Dhanraj Shete.PSI Sheetal Chamle, Pratap Nagar, Nagpur police station was invited at the event to guide the students.ASI Rewatkar, W.N.P.C, Vaishali Shendelkar were also present at the event. Shri. Sheetal Chamle explained the students about "Police didi activities'. He guided the students how women can protect themselves from abuse of minor girls, love affairs, cyber crime and crimes committed through social media. He suggested learn to spot bad touch if something happens and never get afraid, be confidence and what they should do if got into trouble. Dr.Lalita Punayya conducted the program whereas Dr. Mahendra Katre proposed a vote of thanks. All the students were present at the event and learned useful protection tips and all the staff members were also present and appreciated the program.