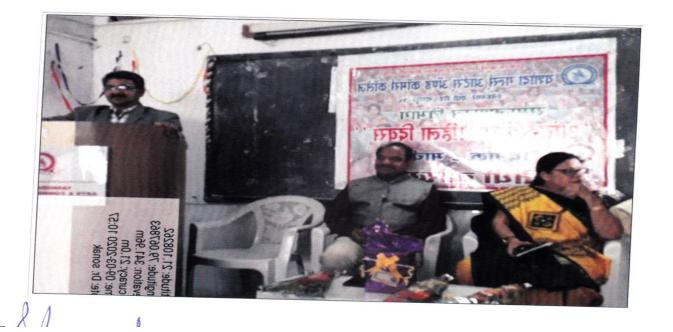

### Gender Equity Program on International Women's Day Date: 08 March 2022 BRIEF REPORT OF THE EVENT

Department of Social Science, Yashoda Girls' College organized a "Gender equity Program" on International Women's Day on 8<sup>th</sup> march 2022 under the chairmanship of Principal Dr. Dhanraj Shete.Dr.Sharad Sambhare,Head of the Department of Political Science was the chief guest of the program who in his speech told the importance of the day. He motivated students to do hard work and achieve the goal. Principal also guided the students regarding the achievements and contribution of women in better society. Dr.Rajesh Ghogre coordinator of Junior college was present as a chief speaker. He gave many examples of successful women of the country through which students could take inspiration. Dr.Prakash Sonak conducted the program and Dr. Kapshikar proposed a vote of thanks. All the staff members and students were present at the occasion.

### Gender Equity Program on International Women's Day Date: 08 March 2022 PHOTOGRAPH OF THE EVENT

Affiliated to Rashtrasant Tukadoji Maharaj Nagpur University, Nagpur NAAC Accreditation B++ with 2. 82 CGPA Sneh Nagar, Wardha Road, Nagpur. 440015