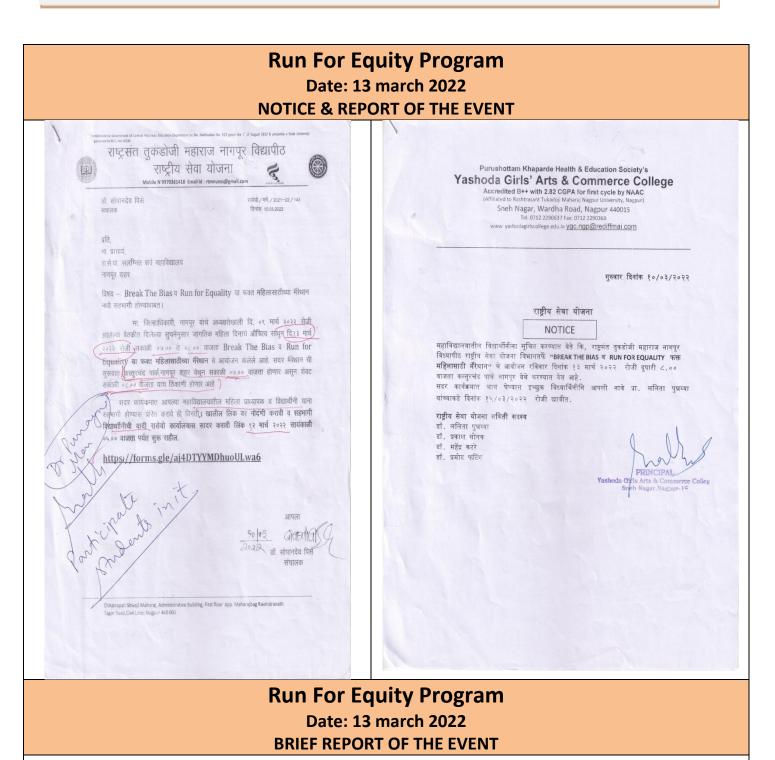

Rashtrasant Tukdoji Maharaj Nagpur University, Department of National Service Scheme organized a "Break the bias" and "Run for equity" program on 13<sup>th</sup> march 2022 at Kasturchand park. There was a marathon only for women in which 13 students of Yashoda Girls' college participated willingly. Members of National Service Scheme Dr.Lalita Punayya, Dr.Prakash Sonak, Dr.Mahendra Katre and Dr.Pramod Fating were present at the event and motivated the students.

### Run For Equity Program Date: 13 march 2022 PHOTOGRAPH OF THE EVENT