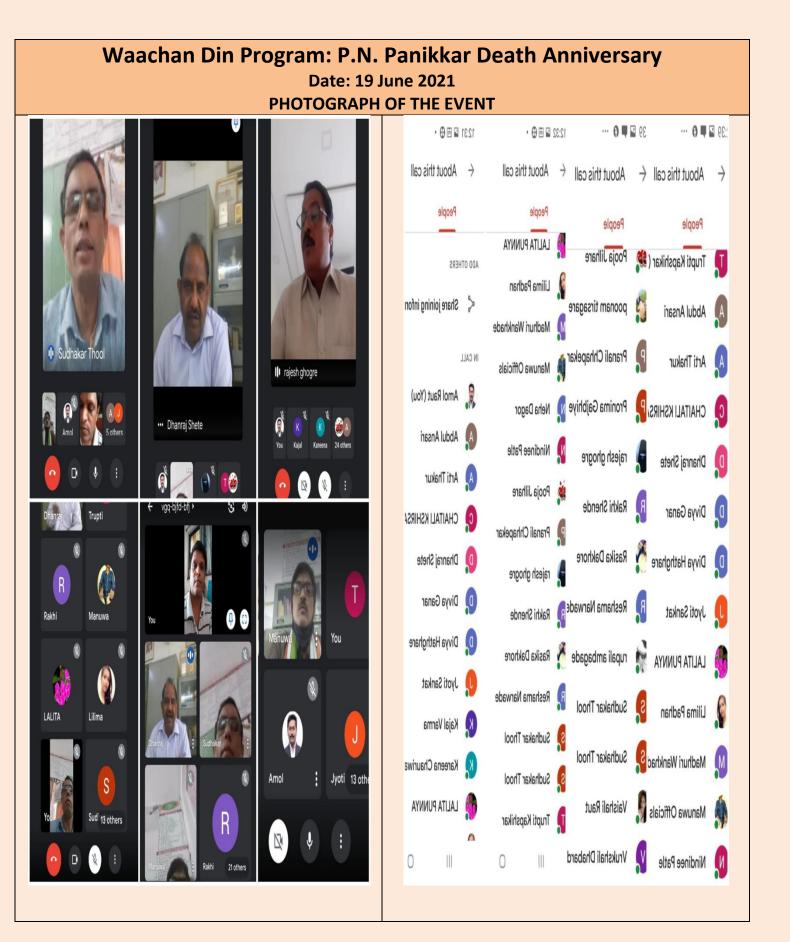

BRIEF REPORT OF THE EVENT

"Vachan Din" (reading day" was organized online by the department of library at the college on 19<sup>th</sup> june 2021 on the occasion of deathanniversary of late Prof.P.N Panicker who is called the father of the library movement in Indian state, kerala.Dr.Sudhakar Thool, librarian of the college gave introductory remarks and focused on reading collection available in the library.Prof. Rajesh Ghogre in his speech called encouraged students to read as reading is the only way of progress in life.Principal Dr. Dhanraj Shete presided over the program and shared his thoughts of importance of reading.he said reading developes the creative side of people and our personality.Dr.Sudhakar Thool compered the program and Dr.Suryakant Kapshikar proposed a vote of thanks.





Affiliated to Rashtrasant Tukadoji Maharaj Nagpur University, Nagpur NAAC Accreditation B++ with 2. 82 CGPA Sneh Nagar, Wardha Road, Nagpur. 440015

| Independence Day Program<br>Date: 15 August 2021<br>NOTICE & REPORT OF THE EVENT