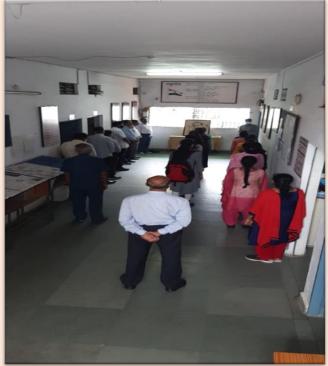

Date: 21 August 2021 BRIEF REPORT OF THE EVENT

To commemorate the birth anniversary of Shri Rajiv Gandhi on 21<sup>st</sup> August 2021, "Sadbhavna Diwas" program was organized by the college under the chairmanshipof Principal Dr. Dhanraj Shete who firstly garlanded the photo of Shri Rajiv Gandhi then in his speech guided the students to understand the power of unity as unity is strength of country and always refuse discrimination among different religions. The program was conducted taking every precaution of safe distance. Students were strictly warned to wear masks and keep social distancing. Dr.Prakash Sonak conducted the program whereas Dr.Govind Rawlekar proposed vote of thanks.

#### Sadbhavana Diwas: Rajiv Gandhi Birth Anniversary Date: 21 August 2021 PHOTOGRAPH OF THE EVENT







# यशोदा गर्ल्स कॉलेजमध्ये सद्भावना सप्ताह स्नेहनगर, वर्धा मार्गावरील यशोदा गर्ल्स आर्टस् ॲन्ड कॉमर्स कॉलेजमध्ये राष्ट्रीय सेवा योजना विभागातर्फे सद्भावना सप्ताह साजरा करण्यात आला. राजीव गांधी जयंती, वृक्षारोपण, स्वच्छ भारत अभियान, स्वच्छता अभियान, वृक्ष संवर्धन व स्वच्छता या विषयावर पोस्टर स्पर्धा यावेळी घेण्यात आली. प्राचार्य डॉ. शरद सांबारे यांनी विद्यार्थिनींना स्वच्छतेचे महत्त्व सांगितले. सर्व उपक्रमात विद्यार्थिनींनी सहभाग घेतला. कार्यक्रमासाठी डॉ. ललिता पुत्रया, प्रा. रेखा मेश्राम, डॉ. प्रकाश सोनक, डॉ. महेंद्र कटरे व सर्व प्राध्यापकॉनी सहकार्य केलेज्यात जला प्राण



Affiliated to Rashtrasant Tukadoji Maharaj Nagpur University, Nagpur NAAC Accreditation B++ with 2. 82 CGPA Sneh Nagar, Wardha Road, Nagpur. 440015

#### National Sports Day: Major Dnyanchand Birth Anniversary Date: 29