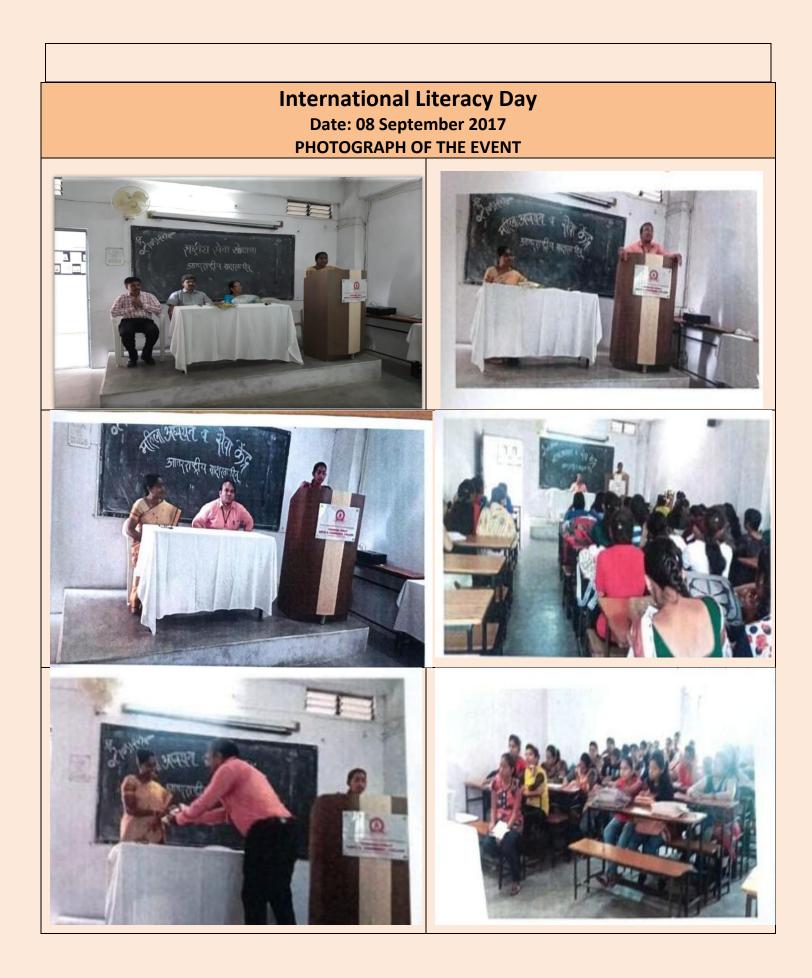

सहभाग घेतला.

#### International Literacy Day Date: 08 September 2017 BRIEF REPORT OF THE EVENT

"National Literacy Day" was celebrated at college by the department of National Service Scheme on 8<sup>th</sup> September 2017 to remind students about the importance of literacy for the betterment of communities, societies and nation.Dr. Lalita Punnaya presided over the program. She explained the value and importance of education for the betterment of the society and suggested them to be confident and self dependent. Misuse of social media should be avoided and knowledge should be gained to become successful .all the students were present at the event and listened her speech attentively.Dr. Rawlekar Conducted the program.Dr. Rekha Meshram, Dr. Prakash Sonak was also present at the program.





Affiliated to Rashtrasant Tukadoji Maharaj Nagpur University, Nagpur NAAC Accreditation B++ with 2. 82 CGPA Sneh Nagar, Wardha Road, Nagpur. 440015

| Date: 16 September 2017<br>NOTICE & REPORT OF THE EVENT                                                                                                                                                                                                                                                      |