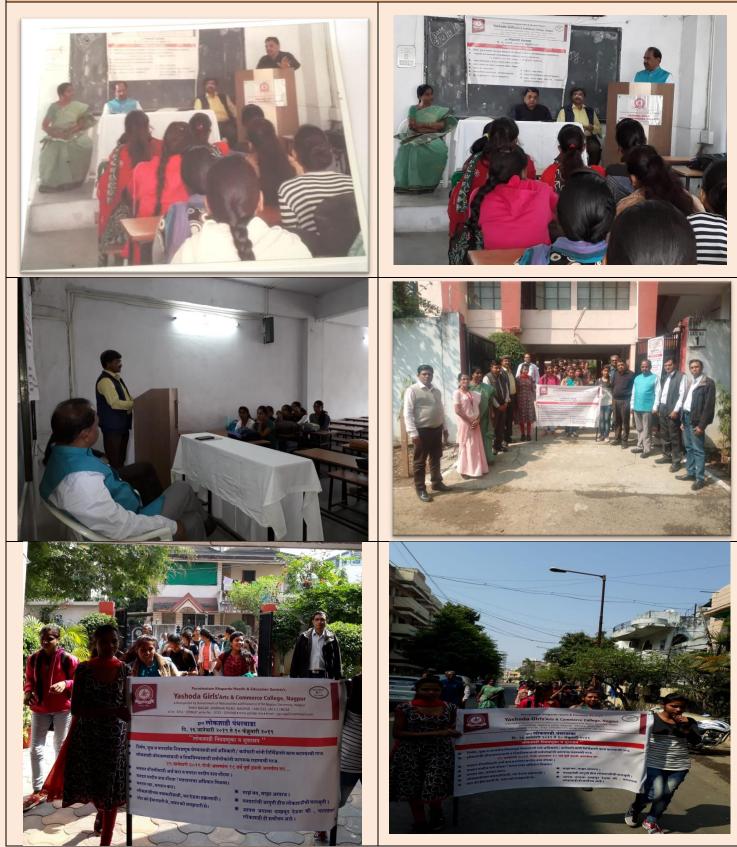

|

National Voters Day program was organized by the college on 25<sup>th</sup> January 2019 presided by Principal of the college Dr.Dhanraj Shete.He talked about democracy and importance of giving votes.He tried to aware students for giving votes as it is their right and what the constitution says about voting. Dr. Prakash Sonak conducted the program whereas Dr. Lalita Punnaya proposed vote of thanks. After the program a rally was organized to spread awareness of voting at the nearby areas. Dr.Rekha Meshram, Dr.Mahendra Katre were also present at the event and they motivated students.

# National Voters Day Date: 25 January 2019 PHOTOGRAPH OF THE EVENT





Affiliated to Rashtrasant Tukadoji Maharaj Nagpur University, Nagpur NAAC Accreditation B++ with 2. 82 CGPA Sneh Nagar, Wardha Road, Nagpur. 440015

# **Republic Day** Date: 26 January 2019 NOTICE & REPORT OF THE EVENT

|      | आरीरीक ाद्वीक्षण विभाग                                                                                                                                                                                                                                                                                                                                             |
|------|----------------------------------------------------------------------------------------------------------------------------------------------------------------------------------------------------------