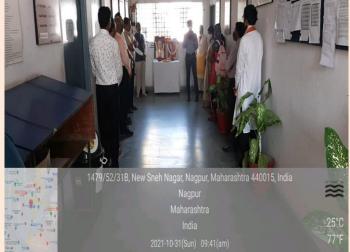

#### National Librarian Day Program: S.R. Rangnathan Birth Anniversary Date: 12 August 2017 PHOTOGRAPH OF THE EVENT

5

To commemorate the birth anniversary of Padmashri Dr. S.R. Ranganathan on 12<sup>th</sup> August 2017, The "National Library Day" was celebrated at the college.Principal Dr. Sharad Sambhare while addressing the students explained the importance of library telling that the library is the heart of an institution and it is a gateway of knowledge and culture and plays a fundamental role in society.He also gave the information about Dr.S.R.Ranganathan who had superheaded library develpoement in India. The program was conducted by the Laibrarian Dr. SudhakarThool who gave introductory remarks and delivered a lecture by using power point presentation on the importance of library.the Library advisory committee member Dr.Govind Rawlekar proposed the vote of thanks.