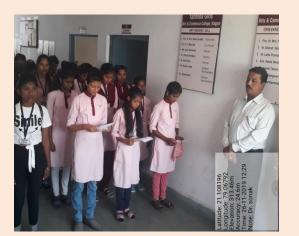

#### National Librarian Day Program: S.R. Rangnathan Birth Anniversary Date: 12 August 2017 PHOTOGRAPH OF THE EVENT

5

To commemorate the birth anniversary of Padmashri Dr. S.R. Ranganathan on 12<sup>th</sup> August 2017, The "National Library Day" was celebrated at the college.Principal Dr. Sharad Sambhare while addressing the students explained the importance of library telling that the library is the heart of an institution and it is a gateway of knowledge and culture and plays a fundamental role in society.He also gave the information about Dr.S.R.Ranganathan who had superheaded library develpoement in India. The program was conducted by the Laibrarian Dr. SudhakarThool who gave introductory remarks and delivered a lecture by using power point presentation on the importance of library.the Library advisory committee member Dr.Govind Rawlekar proposed the vote of thanks.