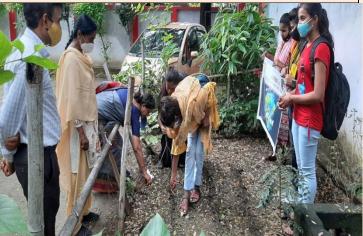

Home Economics and National Service Scheme conducted a program at the college on "World Ozone Conservation Day" that is 16 september 2021 in which many students took part and planted Tulsi plants in the college garden and make posters to show awareness regarding globalwarming, The aim of the program was to bring awareness of saving trees and atmosphere and to teach the students that the the ozone layer must be saved by all of us by keeping the environment clean.we should plant more and more tree to save the environment.at this event Dr.Punayya , Dr. Rekha Meshram, Dr.Prakash Sonak and Dr. Mahendra Katre were present and they encouraged the students.

#### World Ozone Conservation Day Date: 16 September 2021 PHOTOGRAPH OF THE EVENT





Lat 21.108102°

Long 79.06803°

16/09/21 12:51 PM









Affiliated to Rashtrasant Tukadoji Maharaj Nagpur University, Nagpur NAAC Accreditation B++ with 2. 82 CGPA Sneh Nagar, Wardha Road, Nagpur. 440015

#### Ahinsa Din: Mahatma Gandhi & Lal Bahadur Shastri Birth Anniversary Date: 02 October 2021 NOTICE & REPORT OF THE EVENT

#### Yashoda Girls' Arts & Commerce College

(Affilated to Rashtrasan Tukado) Kabirari Nagour University, Nogour) NACA Carceditation B+ with 1, 25 CGPA Sneh Nagar, Wardha Road, Nagpur 440015 Tel. 0712 229037 f asd. 0712 2290368 www.vegnop.org ygc.ngp@rediffmai.com

सूचना

महाविद्यालयातील सर्व विद्यार्थिनींना तसेच शिक्षक, शिक्षकेतर कर्मचारी यांना मूचित करण्यात येते कि, दिनांक ०२ ऑक्टोवर २०२१ रोजी राष्ट्रपिता महात्मा गांधीजी तसेच माजी प्रधानमंत्री लाल वावादूर शास्त्री यांच्या जयंती प्रीत्यर्थ ऑफलाईन पद्धतीने आणि गुगल