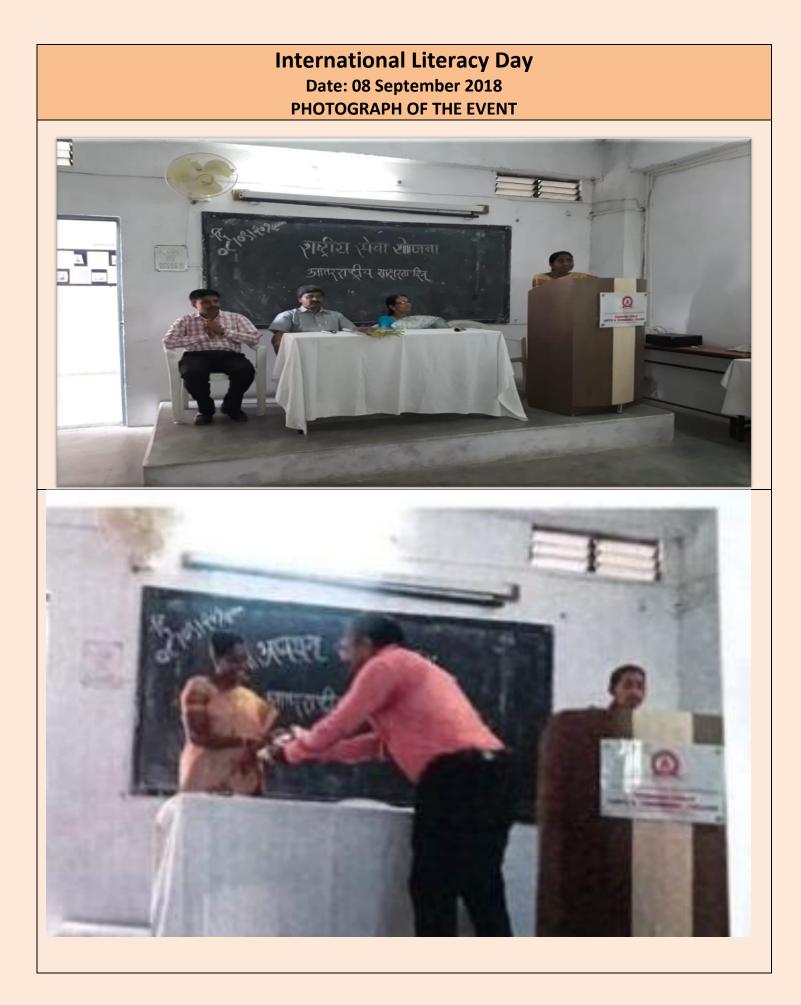

|                                                                                                                                            |  |

BRIEF REPORT OF THE EVENT

Yashoda Girls' Arts and Commerce College celebrated "International Literacy Day"by the National Service Scheme and women's education department on 8<sup>th</sup> September 2018 chaired by Dr.Lalita Punayya who in her speech motivated the students to study well and discussed the literacy rate of India and the need of education for the betterment of the society and the Nation. Ku.Sneha Bagde conducted the program while ku.Roshni Hirapure proposed the vote of thanks. Dr. Rekha Meshram,Dr. Prakash Sonak and Dr.Mahendra Katre were also present at the event.





Affiliated to Rashtrasant Tukadoji Maharaj Nagpur University, Nagpur NAAC Accreditation B++ with 2. 82 CGPA Sneh Nagar, Wardha Road, Nagpur. 440015

| National Service Scheme Day<br>Date: 24 September 2018<br>NOTICE & REPORT OF THE EVENT                                                                                                                                                                                               |                                                      |  |
|--------------------------------------------------------------------------------------------------------------------------------------------------------------------------------------------------------------------------------------------------------------------------------------|----------------------------