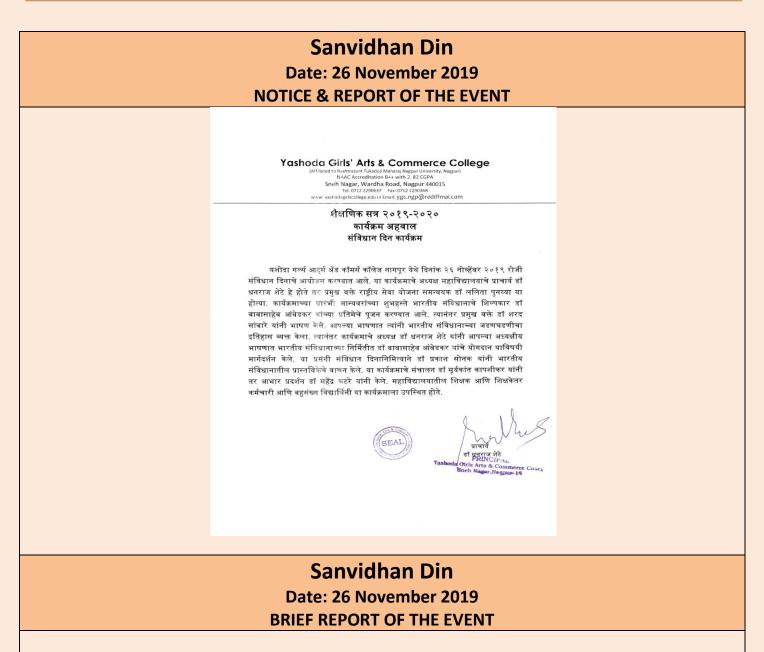

ed the photo of Dr. A.P.J. Abdul Kalam. Principal in his inaugural speech encouraged students to read books because reading is important to develop the mind and to discover new things. He also gave examples of Dr A.P.J. Kalam's life and his journey of becoming a "missile man of India" the event enabled the students to boost utheir knowledge. All the staff members and students were present at the occasion. Dr.K.G. Meshram compered the program whereas Dr. Govind Rawlekar proposed a vote of thanks.

# Vachan Prerana Din: A.P.J. Abdul Kalam Birth Anniversary Date: 15 October 2019 PHOTOGRAPH OF THE EVENT



-

SITA NAGA

 $\approx$ 

30°C

86°F



Affiliated to Rashtrasant Tukadoji Maharaj Nagpur University, Nagpur NAAC Accreditation B++ with 2. 82 CGPA Sneh Nagar, Wardha Road, Nagpur. 440015



"Sanvidhan Din", program wad organized at Yashoda Girls' College under the chairmanshipof the Principal Dr.Dhanraj Shete who firstly garlanded the photo of "Dr.Baba Saheb Ambedkar".coordinator of National Service Scheme, Dr. Lalita Punayya gave a lecture on the constitution of India and works of Dr.Ambedkar for the nation and the society.Prof. Sharad Sambhare was the chief speaker of the program who through his speech reminded the history of writing of the Constitution. All the staff members with students were present at the occasion. Dr. Suryakant Kapshikar conducted the program while Dr. Mahendra Katre proposed a vote of thanks. Program helped students to gain knowledge about the constitution of India.

# Sanvidhan Din Date: 26 November 2019 PHOTOGRAPH OF THE EVENT















Affil