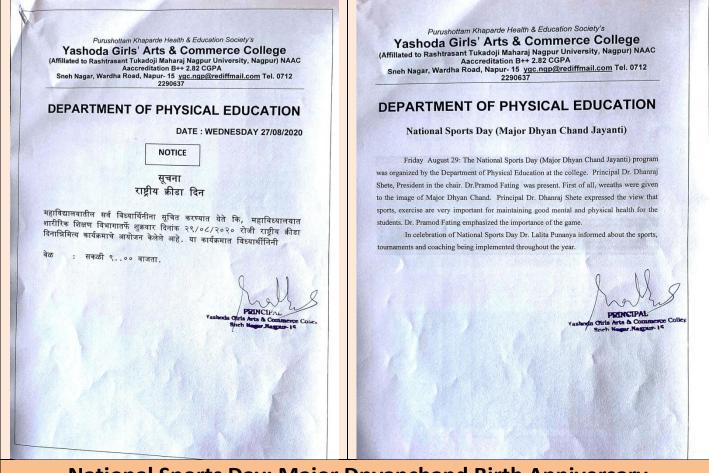

garlanded the photo of Shri Rajiv Gandhi then in his speech guided the students to understand the power of unity as unity is strength of country and always refuse discrimination among different religions. The program was conducted taking every precaution of safe distance. Students were strictly warned to wear masks and keep social distancing. Dr.Prakash Sonak conducted the program whereas Dr.Govind Rawlekar proposed vote of thanks.

# Sadbhavana Diwas: Rajiv Gandhi Birth Anniversary Date: 21 August 2020 PHOTOGRAPH OF THE EVENT









Affiliated to Rashtrasant Tukadoji Maharaj Nagpur University, Nagpur NAAC Accreditation B++ with 2. 82 CGPA Sneh Nagar, Wardha Road, Nagpur. 440015

# National Sports Day: Major Dnyanchand Birth Anniversary Date: 29 August 2020 NOTICE & REPORT OF THE EVENT



#### National Sports Day: Major Dnyanchand Birth Anniversary Date: 29 August 2020 BRIEF REPORT OF THE EVENT

"National Sports Day" program was organized to commemorate the birth anniversary of Major Dnyanchand on 29<sup>th</sup> August 2020 at Yashoda Girls' college.the aim of the program was to encourage students regarding sports.Principal garlanded the image of Major Dnyanchand and gave a speech in which he advised students to be healthy and take parts in sports activity.Dr. Promod Fating also guided the students telling them the importance of sports and exercises.The program was conducted taking every precaution of safe distance. Dr. Suryakant Kapshikar conducted the program whereas Dr. Lalita Punnaya proposed vote of thanks.

National Sports Day: Major Dnyanchand Birth Anniversary Da