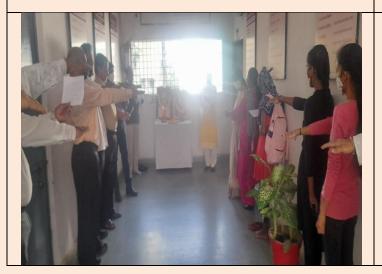

#### National Librarian Day Program: S.R. Rangnathan Birth Anniversary Date: 12 August 2017 PHOTOGRAPH OF THE EVENT

5

To commemorate the birth anniversary of Padmashri Dr. S.R. Ranganathan on 12<sup>th</sup> August 2017, The "National Library Day" was celebrated at the college.Principal Dr. Sharad Sambhare while addressing the students explained the importance of library telling that the library is the heart of an institution and it is a gateway of knowledge and culture and plays a fundamental role in society.He also gave the information about Dr.S.R.Ranganathan who had superheaded library develpoement in India. The program was conducted by the Laibrarian Dr. SudhakarThool who gave introductory remarks and delivered a lecture by using power point presentation on the importance of library.the Library advisory committee member Dr.Govind Rawlekar proposed the vote of thanks.