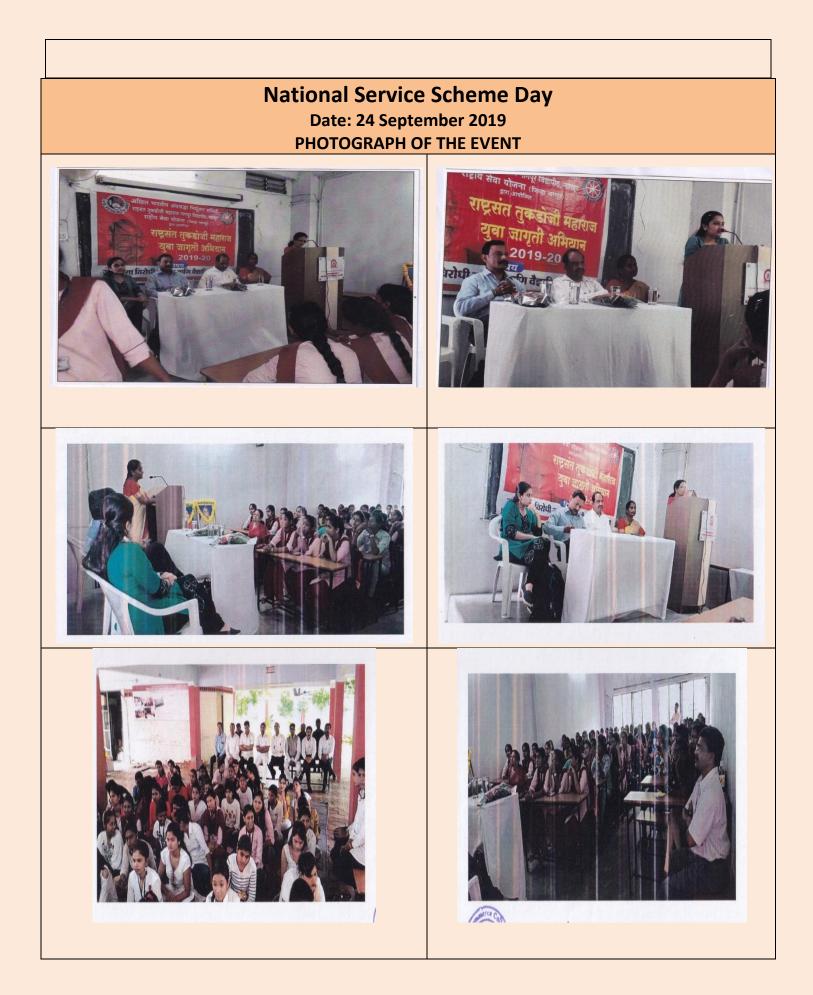

Dr. Dhanraj Shete. Shri. Shravan Khudre and Mrs. Harshali Lohkare were the chief guest of the program who delivered a lecture on the topic of "Witchcraft Law and Scientific perspectives".they give a knowledge regarding the same and explained that witchcraft has become a hotly debated issue nowadays and one should not afraid of it.Principal also gave knowledge giving lecture on the topic. Dr.Lalita Punayya conducted the program whereas Dr. Rekha Meshram Proposed a vote of thanks. Dr. Prakash Sonak and Dr. Mahendra Katre were also present at the event. The program had a great impact on the students and they could understand the fact that how the illiterate people in the society become prey of the superstitious belief. The speakers explained everything with examples in the guidance program





Affiliated to Rashtrasant Tukadoji Maharaj Nagpur University, Nagpur NAAC Accreditation B++ with 2. 82 CGPA Sneh Nagar, Wardha Road, Nagpur. 440015

# Non-Violence Day: Mahatma Gandhi & Lal Bahadur Shastri Birth Anniversary Date: 02 October 2019 NOTICE & REPORT OF THE EVENT

| सुर्युमा<br>महाविद्याल्यातीत्द सर्व विद्यार्थिनींग तसेय सर्व<br>प्राह्यापक उमाही शिक्षकेलर् कर्मयारी वबल्ति सुयितकल्यात<br>येते की दिर्माक 2 ऑवटोंबर 2019 बुह्यवार रोजी<br>राष्ट्रपीला महात्मा आँधी जर्मनीच्या कार्यक्रमाये आयेष्यन<br>सकार्बी 11.00 वाजना महाविद्याल्याच्या प्रावांगाम्ह्ये