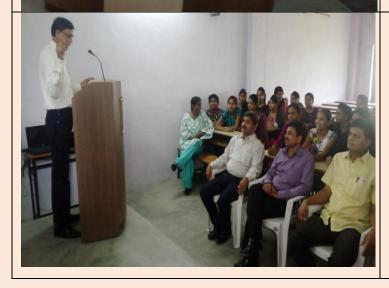

To commemorate the birth anniversary of Padmashri Dr. S.R. Ranganathan on 12<sup>th</sup> August 2017, The "National Library Day" was celebrated at the college.Principal Dr. Sharad Sambhare while addressing the students explained the importance of library telling that the library is the heart of an institution and it is a gateway of knowledge and culture and plays a fundamental role in society.He also gave the information about Dr.S.R.Ranganathan who had superheaded library develpoement in India. The program was conducted by the Laibrarian Dr. SudhakarThool who gave introductory remarks and delivered a lecture by using power point presentation on the importance of library.the Library advisory committee member Dr.Govind Rawlekar proposed the vote of thanks.

#### National Librarian Day Program: S.R. Rangnathan Birth Anniversary Date: 12 August 2017 PHOTOGRAPH OF THE EVENT

5