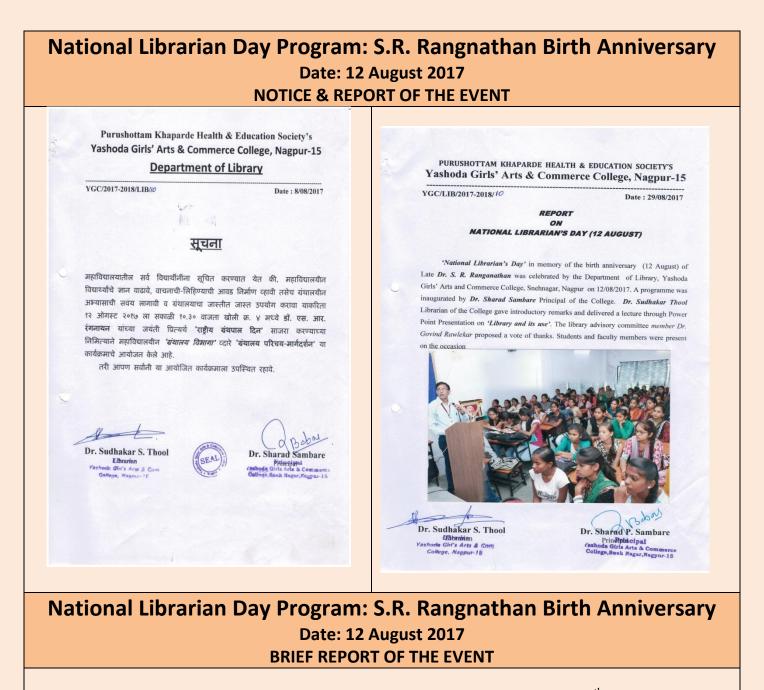

To commemorate the birth anniversary of Padmashri Dr. S.R. Ranganathan on 12<sup>th</sup> August 2017, The "National Library Day" was celebrated at the college.Principal Dr. Sharad Sambhare while addressing the students explained the importance of library telling that the library is the heart of an institution and it is a gateway of knowledge and culture and plays a fundamental role in society.He also gave the information about Dr.S.R.Ranganathan who had superheaded library develpoement in India. The program was conducted by the Laibrarian Dr. SudhakarThool who gave introductory remarks and delivered a lecture by using power point presentation on the importance of library.the Library advisory committee member Dr.Govind Rawlekar proposed the vote of thanks.