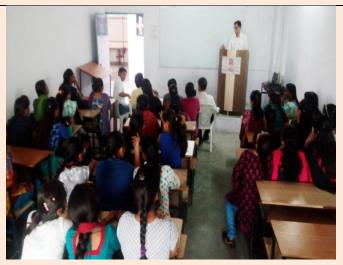

To commemorate the birth anniversary of Padmashri Dr. S.R. Ranganathan on 12<sup>th</sup> August 2017, The "National Library Day" was celebrated at the college.Principal Dr. Sharad Sambhare while addressing the students explained the importance of library telling that the library is the heart of an institution and it is a gateway of knowledge and culture and plays a fundamental role in society.He also gave the information about Dr.S.R.Ranganathan who had superheaded library develpoement in India. The program was conducted by the Laibrarian Dr. SudhakarThool who gave introductory remarks and delivered a lecture by using power point presentation on the importance of library.the Library advisory committee member Dr.Govind Rawlekar proposed the vote of thanks.

#### National Librarian Day Program: S.R. Rangnathan Birth Anniversary Date: 12 August 2017 PHOTOGRAPH OF THE EVENT

5