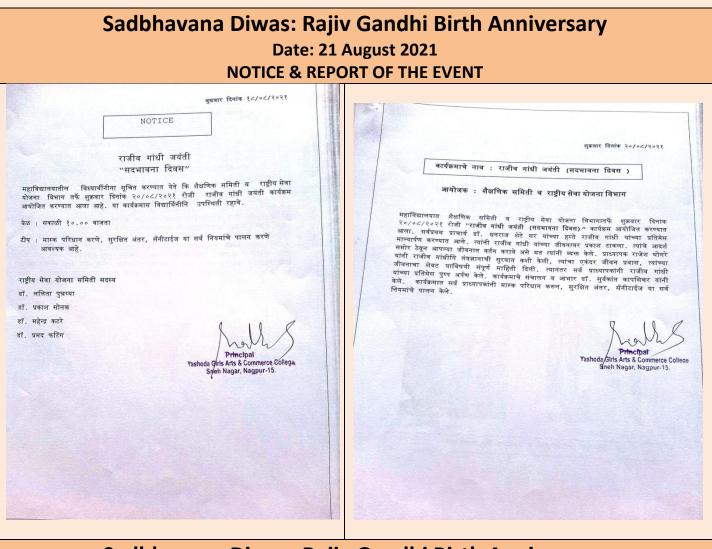

ge under the chairmanshipof the Principal Dr. Dhanraj Shete.President of the Society Shrimati.Ratnmala Khaparde was the chief guest of the program whereas Shri Manish Khaparde was guest of honour.Society member Prof. Rajesh Ghogre with all the staff members of the institution were present at the event.firstly, chief guest hoist the tricolor flag and all gave the salute after which Shrimati Khaparde in her speech reminded the sacrifices of the freedom fighters and the importance of this day.She also suggested to follow the protocol of covid-19 to be safe from the desease. Program was conducted keeping social distance. Masks were compulsory.



Affiliated to Rashtrasant Tukadoji Maharaj Nagpur University, Nagpur NAAC Accreditation B++ with 2. 82 CGPA Sneh Nagar, Wardha Road, Nagpur. 440015



#### Sadbhavana Diwas: Rajiv Gandhi Birth Anniversary Date: 21 August 2021 BRIEF REPORT OF THE EVENT

To commemorate the birth anniversary of Shri Rajiv Gandhi on 21<sup>st</sup> August 2021, "Sadbhavna Diwas" program was organized by the college under the chairmanshipof Principal Dr. Dhanraj Shete who firstly garlanded the photo of Shri Rajiv Gandhi then in his speech guided the students to understand the power of unity as unity is strength of country and always refuse discrimination among different religions. The program was conducted taking every precaution of safe distance. Students were strictly warned to wear masks and keep social distancing. Dr.Prakash Sonak conducted the program whereas Dr.Govind Rawlekar proposed vote of thanks.

#### Sadbhavana Diwas: Rajiv Gandhi Birth Anniver