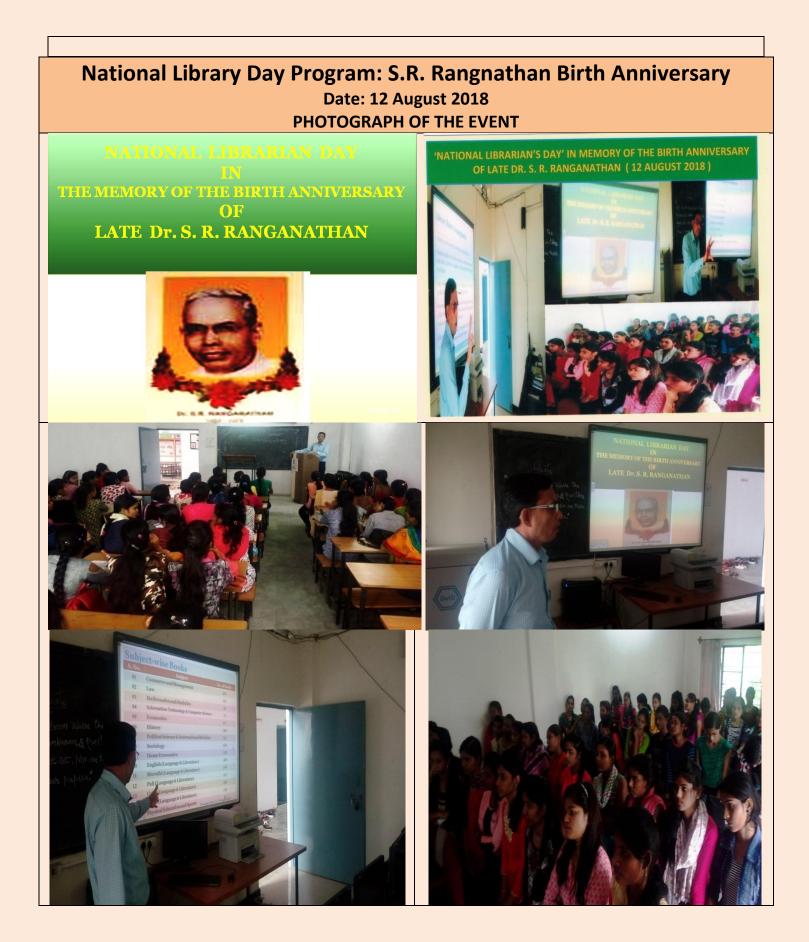

To commemorate the birth anniversary of Padmashri Dr. S.R. Ranganathan on 12<sup>th</sup> August 2017, The "National Library Day" was celebrated at the college.Principal Dr. Sharad Sambhare while addressing the students explained the importance of library telling that the library is the heart of an institution and it is a gateway of knowledge and culture and plays a fundamental role in society.He also gave the information about Dr.S.R.Ranganathan who had superheaded library develpoement in India. The program was conducted by the Laibrarian Dr. SudhakarThool who gave introductory remarks and delivered a lecture by using power point presentation on the importance of library.the Library advisory committee member Dr.Govind Rawlekar proposed the vote of thanks.