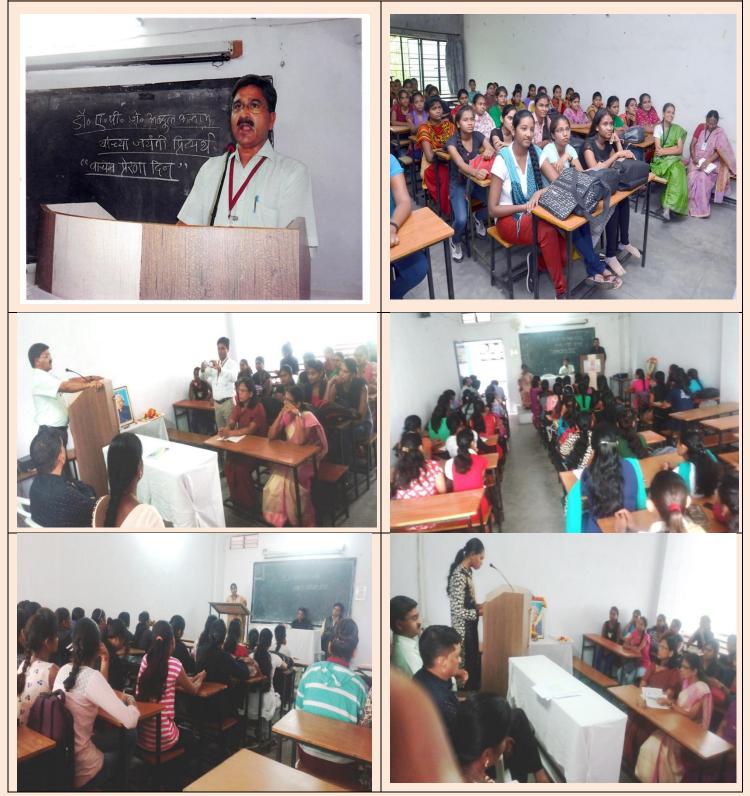

To commemorate the birth anniversary of Padmashri Dr. S.R. Ranganathan on 12<sup>th</sup> August 2017, The "National Library Day" was celebrated at the college.Principal Dr. Sharad Sambhare while addressing the students explained the importance of library telling that the library is the heart of an institution and it is a gateway of knowledge and culture and plays a fundamental role in society.He also gave the information about Dr.S.R.Ranganathan who had superheaded library develpoement in India. The program was conducted by the Laibrarian Dr. SudhakarThool who gave introductory remarks and delivered a lecture by using power point presentation on the importance of library.the Library advisory committee member Dr.Govind Rawlekar proposed the vote of thanks.