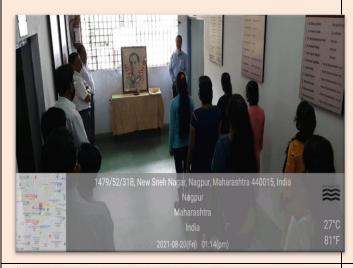

sary Date: 21 August 2021 BRIEF REPORT OF THE EVENT

To commemorate the birth anniversary of Shri Rajiv Gandhi on 21<sup>st</sup> August 2021, "Sadbhavna Diwas" program was organized by the college under the chairmanshipof Principal Dr. Dhanraj Shete who firstly garlanded the photo of Shri Rajiv Gandhi then in his speech guided the students to understand the power of unity as unity is strength of country and always refuse discrimination among different religions. The program was conducted taking every precaution of safe distance. Students were strictly warned to wear masks and keep social distancing. Dr.Prakash Sonak conducted the program whereas Dr.Govind Rawlekar proposed vote of thanks.

#### Sadbhavana Diwas: Rajiv Gandhi Birth Anniversary Date: 21 August 2021 PHOTOGRAPH OF THE EVENT







# यशोदा गर्ल्स कॉलेजमध्ये सद्भावना सप्ताह स्नेहनगर, वर्धा मार्गावरील यशोदा गर्ल्स आर्टस् ॲन्ड कॉमर्स कॉलेजमध्ये राष्ट्रीय सेवा योजना विभागातर्फे सद्भावना सप्ताह साजरा करण्यात आला. राजीव गांधी जयंती, वृक्षारोपण, स्वच्छ भारत अभियान, स्वच्छता अभियान, वृक्ष संवर्धन व स्वच्छता या विषयावर पोस्टर स्पर्धा यावेळी घेण्यात आली. प्राचार्य डॉ. शरद सांबारे यांनी विद्यार्थिनींना स्वच्छतेचे महत्त्व सांगितले. सर्व उपक्रमात विद्यार्थिनींनी सहभाग घेतला. कार्यक्रमासाठी डॉ. ललिता पुत्रया, प्रा. रेखा मेश्राम, डॉ. प्रकाश सोनक, डॉ. महेंद्र कटरे व सर्व प्राध्यापकॉनी सहकार्य केलेज्यात जला प्राण



Affiliated to Rashtrasant Tukadoji Maharaj Nagpur University, Nagpur NAAC Accreditation B++ with 2. 82 CGPA Sneh Nagar, Wardha Road, Nagpur. 440015

#### National Sports Day: Major Dnyanchand Birth Anniversary Date: