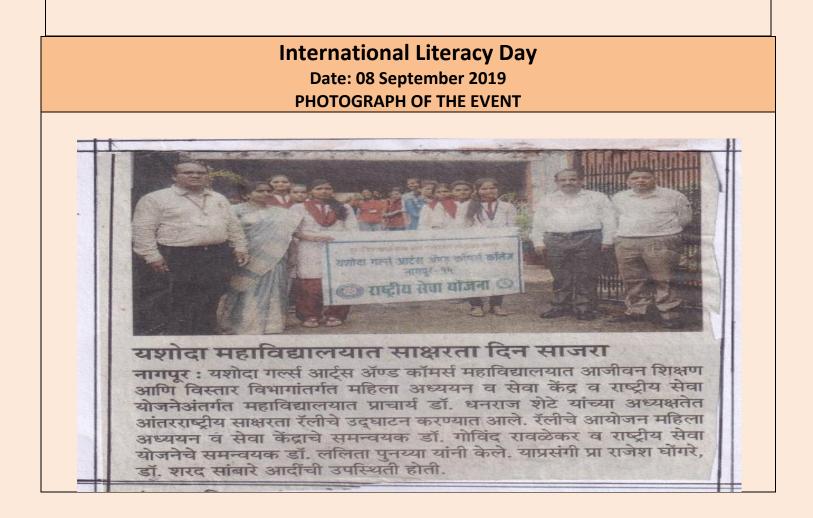

eracy Day" was celebrated at Yashoda Girls' College on 8<sup>th</sup> September 2019 by the department of National Service Scheme chaired by Principal Dr. Dhanraj Shete. Dr. Lalita Punayya conducted the program and gave a lecture on the importance of education. Principal in his speech explained students why education is must for all and the importance of literacy in India.Dr. Sharad Sambhare, Prof. Rajesh Ghogre, All the staff members and students were present at the event.Dr.Rekha Meshram proposed a vote of thanks. After the program a rally was taken out at the nearby areas of the college in which students took part voluntarily. Head of woman education department Dr.Govind Rawlekar and head of Physical education Department Dr.Lalita Puanyya arranged the rally and motivated the students.





Affiliated to Rashtrasant Tukadoji Maharaj Nagpur University, Nagpur NAAC Accreditation B++ with 2. 82 CGPA Sneh Nagar, Wardha Road, Nagpur. 440015

|                                                                                                                             | NOTICE                                                                                                                                                 | e: 09 Septem<br>& REPORT C |                                                                                                                                       |