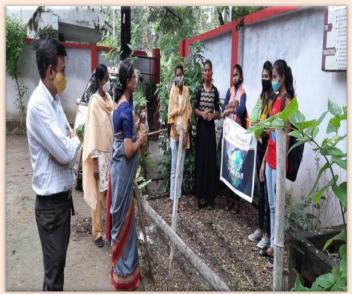

ome Economics and National Service Scheme conducted a program at the college on "World Ozone Conservation Day" that is 16 september 2021 in which many students took part and planted Tulsi plants in the college garden and make posters to show awareness regarding globalwarming, The aim of the program was to bring awareness of saving trees and atmosphere and to teach the students that the the ozone layer must be saved by all of us by keeping the environment clean.we should plant more and more tree to save the environment.at this event Dr.Punayya , Dr. Rekha Meshram, Dr.Prakash Sonak and Dr. Mahendra Katre were present and they encouraged the students.

#### World Ozone Conservation Day Date: 16 September 2021 PHOTOGRAPH OF THE EVENT





Lat 21.108102°

Long 79.06803°

16/09/21 12:51 PM









Affiliated to Rashtrasant Tukadoji Maharaj Nagpur University, Nagpur NAAC Accreditation B++ with 2. 82 CGPA Sneh Nagar, Wardha Road, Nagpur. 440015

#### Ahinsa Din: Mahatma Gandhi & Lal Bahadur Shastri Birth Anniversary Date: 02 October 2021 NOTICE & REPORT OF THE EVENT

#### Yashoda Girls' Arts & Commerce College

(Affilated to Rashtrasan Tukado) Kabirari Nagour University, Nogour) NACA Carceditation B+ with 1, 25 CGPA Sneh Nagar, Wardha Road, Nagpur 440015 Tel. 0712 229037 f asd. 0712 2290368 www.vegnop.org ygc.ngp@rediffmai.com

सूचना

महाविद्यालयातील सर्व विद्यार्थिनींना तसेच शिक्षक, शिक्षकेतर कर्मचारी यांना मूचित करण्यात येते कि, दिनांक ०२ ऑक्टोवर २०२१ रोजी राष्ट्रपिता महात्मा गांधीजी तसेच माजी प्रधानमंत्री लाल वावादूर शास्त्री यांच्या जयंती प्रीत्यर्थ ऑफलाईन पद्धतीने आणि गुगल मि