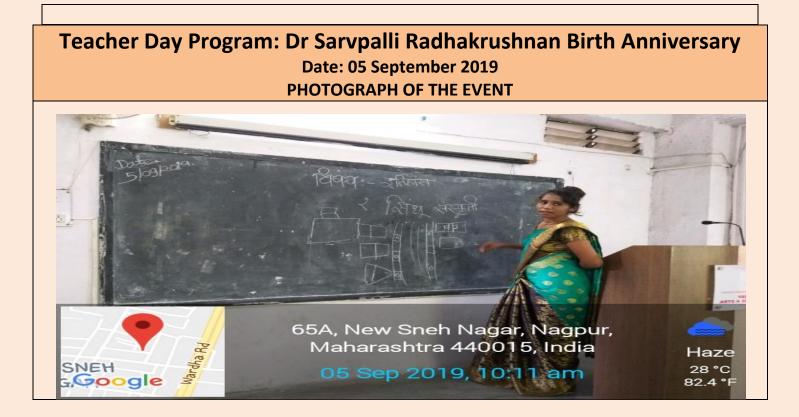

h Anniversary Date: 05 September 2019 BRIEF REPORT OF THE EVENT

On the occasion of birth anniversary of Dr.Sarvapalli Radhakrishnun, that is 5<sup>th</sup> September 2019 "Teacher's Day" program was organized under the chairmanship of Principal Dr.Dhanraj Shete who firstly garlanded the photo of Dr.Radhakrishnun .Principal in his speech explained the values of a teacher in everybody's life. He said that there is a major role of a teacher in building a better society remembering Dr.Radhakrishnan's life and his hard work.Dr.Prakash Sonak conducted the program whereas Dr.Suryakant Kapshikar proposed vote of thanks.students arranged the program responsibly and showed their respect for the teachers. They played role of teachers of different subjects and teached in the classes wearing saries.





Affiliated to Rashtrasant Tukadoji Maharaj Nagpur University, Nagpur NAAC Accreditation B++ with 2. 82 CGPA Sneh Nagar, Wardha Road, Nagpur. 440015

| Date: 08 Se                                                                                                     | al Literacy Day<br>eptember 2019<br>ORT OF THE EVENT |
|-----------------------------------------------------------------------------------------------------------------|------------------------------------------------------|
| <text><text><section-header><text><text><text><text></text></text></text></text></section-header></text></text> | <text><text><text><text></text></text></text></text> |
|                                                                                                                 | al Literacy Day<br