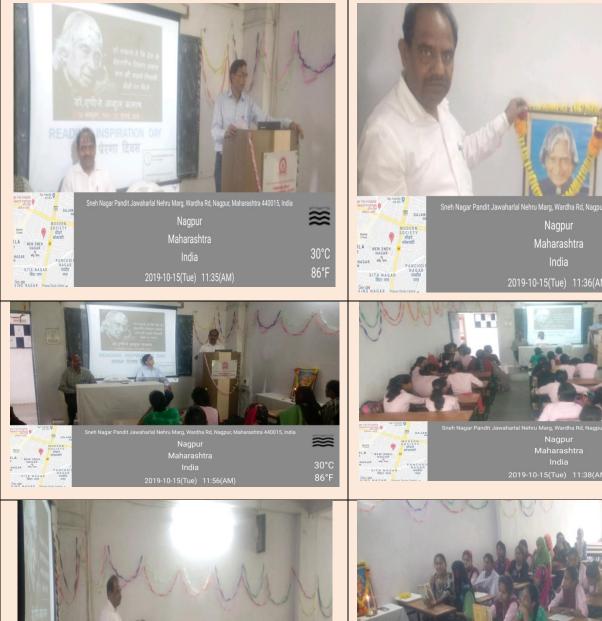

partment of library of the College to commemorate the birth anniversary of Dr.APJ Abdul Kalam on 15<sup>th</sup> October 2019. Principal Dr. Dhanraj Shete presided over the program. He garlanded the photo of Dr. A.P.J. Abdul Kalam. Principal in his inaugural speech encouraged students to read books because reading is important to develop the mind and to discover new things. He also gave examples of Dr A.P.J. Kalam's life and his journey of becoming a "missile man of India" the event enabled the students to boost utheir knowledge. All the staff members and students were present at the occasion. Dr.K.G. Meshram compered the program whereas Dr. Govind Rawlekar proposed a vote of thanks.

# Vachan Prerana Din: A.P.J. Abdul Kalam Birth Anniversary Date: 15 October 2019 PHOTOGRAPH OF THE EVENT



-

SITA NAGA

 $\approx$ 

30°C

86°F



Affiliated to Rashtrasant Tukadoji Maharaj Nagpur University, Nagpur NAAC Accreditation B++ with 2. 82 CGPA Sneh Nagar, Wardha Road, Nagpur. 440015



"Sanvidhan Din", program wad organized at Yashoda Girls' College under the chairmanshipof the Principal Dr.Dhanraj Shete who firstly garlanded the photo of "Dr.Baba Saheb Ambedkar".coordinator of National Service Scheme, Dr. Lalita Punayya gave a lecture on the constitution of India and works of Dr.Ambedkar for the nation and the society.Prof. Sharad Sambhare was the chief speaker of the program who through his speech reminded the history of writing of the Constitution. All the staff members with students were present at the occasion. Dr. Suryakant Kapshikar conducted the program while Dr. Mahendra