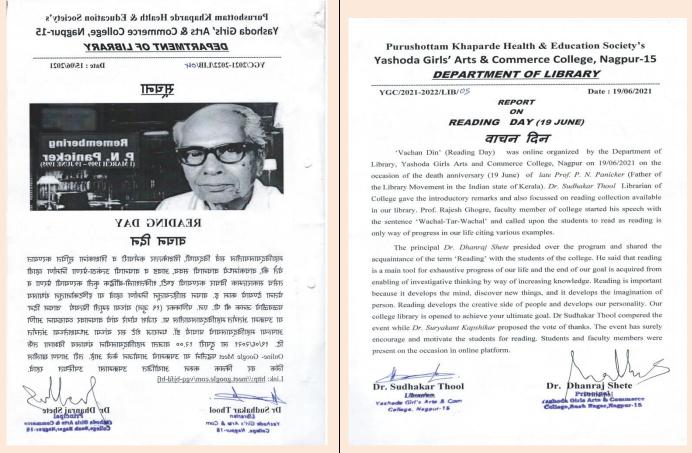

PORT OF THE EVENT

On 26<sup>th</sup> January 2021 Republic Day was celeberated at Yashoda Girls' College keeping social distancing.President of the Society Shrimati Ratnmala Khaparde unflured the tricolor flag everybody saluted and sang National Anthem together.Principal Dr. Dhanraj Shete ,member Manish Khaparde all the teaching and non teaching staff were present wearing masks at the event.



# YASHODA GIRLS' ARTS AND COMMERCE COLLEGE SNEH NAGAR, NAGPUR

# NATIONAL & INTERNATIONAL COMMEMORATIVE PROGRAM

<mark>2021-2022</mark>



Affiliated to Rashtrasant Tukadoji Maharaj Nagpur University, Nagpur NAAC Accreditation B++ with 2. 82 CGPA Sneh Nagar, Wardha Road, Nagpur. 440015

### Waachan Prerna Din Program: P.N. Panikkar Death Anniversary Date: 19 June 2021 NOTICE & REPORT OF THE EVENT



#### Waachan Din Program: P.N. Panikkar Death Anniversary Date: 19 June 2021 BRIEF REPORT OF THE EVENT

"Vachan Din" (reading day" was organized online by the department of library at the college on 19<sup>th</sup> june 2021 on the occasion of deathanniversary of late Prof.P.N Panicker who is called the father of the library movement in Indian state, kerala.Dr.Sudhakar Thool, librarian of the college gave introductory remarks and focused on reading collection available in the library.Prof. Rajesh Ghogre in his speech called encouraged students to read as reading is the only way of progress in life.Principal Dr. Dhanraj Shete presided over the program and shared his thoughts of importance of reading.he said reading developes the creative side of people and our personality.Dr.Sudhakar Thoo