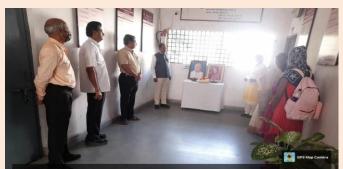

#### National Librarian Day Program: S.R. Rangnathan Birth Anniversary Date: 12 August 2017 PHOTOGRAPH OF THE EVENT

5

To commemorate the birth anniversary of Padmashri Dr. S.R. Ranganathan on 12<sup>th</sup> August 2017, The "National Library Day" was celebrated at the college.Principal Dr. Sharad Sambhare while addressing the students explained the importance of library telling that the library is the heart of an institution and it is a gateway of knowledge and culture and plays a fundamental role in society.He also gave the information about Dr.S.R.Ranganathan who had superheaded library develpoement in India. The program was conducted by the Laibrarian Dr. SudhakarThool who gave introductory remarks and delivered a lecture by using power point presentation on the importance of library.the Library advisory committee member Dr.Govind Rawlekar proposed the vote of thanks.