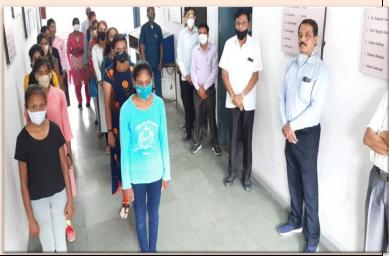

ry Date: 21 August 2021 BRIEF REPORT OF THE EVENT

To commemorate the birth anniversary of Shri Rajiv Gandhi on 21<sup>st</sup> August 2021, "Sadbhavna Diwas" program was organized by the college under the chairmanshipof Principal Dr. Dhanraj Shete who firstly garlanded the photo of Shri Rajiv Gandhi then in his speech guided the students to understand the power of unity as unity is strength of country and always refuse discrimination among different religions. The program was conducted taking every precaution of safe distance. Students were strictly warned to wear masks and keep social distancing. Dr.Prakash Sonak conducted the program whereas Dr.Govind Rawlekar proposed vote of thanks.

#### Sadbhavana Diwas: Rajiv Gandhi Birth Anniversary Date: 21 August 2021 PHOTOGRAPH OF THE EVENT







# यशोदा गर्ल्स कॉलेजमध्ये सद्भावना सप्ताह स्नेहनगर, वर्धा मार्गावरील यशोदा गर्ल्स आर्टस् ॲन्ड कॉमर्स कॉलेजमध्ये राष्ट्रीय सेवा योजना विभागातर्फे सद्भावना सप्ताह साजरा करण्यात आला. राजीव गांधी जयंती, वृक्षारोपण, स्वच्छ भारत अभियान, स्वच्छता अभियान, वृक्ष संवर्धन व स्वच्छता या विषयावर पोस्टर स्पर्धा यावेळी घेण्यात आली. प्राचार्य डॉ. शरद सांबारे यांनी विद्यार्थिनींना स्वच्छतेचे महत्त्व सांगितले. सर्व उपक्रमात विद्यार्थिनींनी सहभाग घेतला. कार्यक्रमासाठी डॉ. ललिता पुत्रया, प्रा. रेखा मेश्राम, डॉ. प्रकाश सोनक, डॉ. महेंद्र कटरे व सर्व प्राध्यापकॉनी सहकार्य केलेज्यात जला प्राण



Affiliated to Rashtrasant Tukadoji Maharaj Nagpur University, Nagpur NAAC Accreditation B++ with 2. 82 CGPA Sneh Nagar, Wardha Road, Nagpur. 440015

#### National Sports Day: Major Dnyanchand Birth Anniversary Date: 2