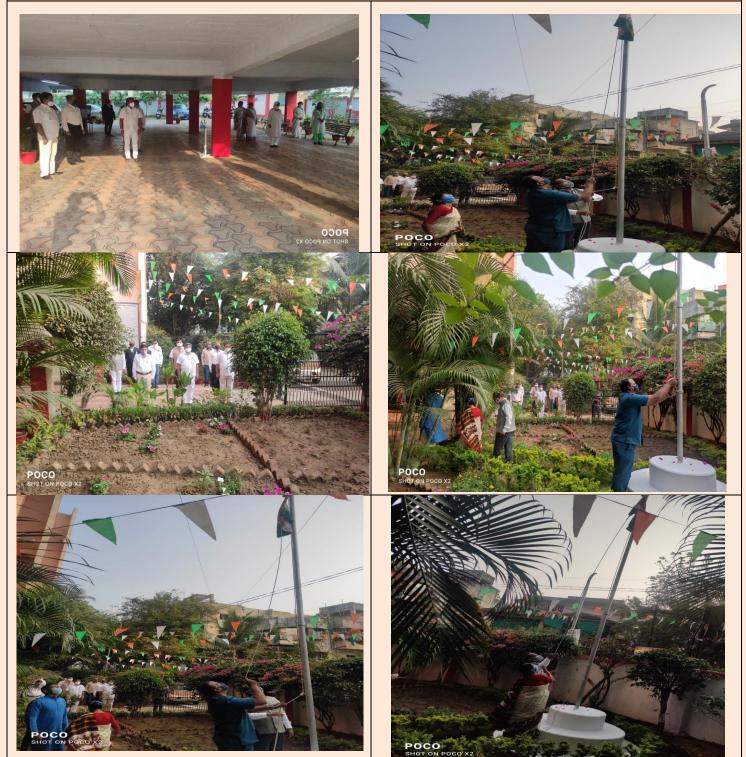

#### Yashoda Girls' Arts & Commerce College

Affiliated to Rashtrasant Tukadoji Maharaj Nagpur University, Nagpur NAAC Accreditation B++ with 2. 82 CGPA Sneh Nagar, Wardha Road, Nagpur. 440015

| National Independence Day Program<br>Date: 15 August 2017<br>NOTICE & REPORT OF THE EVENT                                                                                                                                                                                                                                                                                                                                                                                                                                                                                                                                                                                                                                                                                                                                                                                                                                                                                                                                                                                                                                   |                                                                                                                                                                                                                                                                                                                                                                                                                                              |  |  |
|-----------------------------------------------------------------------------------------------------------------------------------------------------------------------------------------------------------------------------------------------------------------------------------------------------------------------------------------------------------------------------------------------------------------------------------------------------------------------------------------------------------------------------------------------------------------------------------------------------------------------------------------------------------------------------------------------------------------------------------------------------------------------------------------------------------------------------------------------------------------------------------------------------------------------------------------------------------------------------------------------------------------------------------------------------------------------------------------------------------------------------|----------------------------------------------------------------------------------------------------------------------------------------------------------------------------------------------------------------------------------------------------------------------------------------------------------------------------------------------------------------------------------------------------------------------------------------------|--|--|
| महाविद्यालयानील उपवि विद्यार्थिनीना उपयित करव्यात<br>महाविद्यालयानील उपवि विद्यार्थिनीना उपयित करव्यात<br>येते की 63, क्या क्यातंत्र्यादिना निमित्य दि 991812017<br>रोजी उपवि विद्यार्थनिनी अफाव्ही 6.20 वाजना उपस्थित<br>राहात. दि विनंती<br>जोट : रीज्या विद्यार्थिनीना वरीत्व कार्यक्रमानिमित्य'<br>असल्याभ व्यांनी आपकी नावे अंकेडेमीह कमेतेहें<br>विश्वाफ 1240812017 पर्यत व्यावीत:<br>असल्याभ व्यांनी आपकी नावे अंकेडेमीह कमेतेहें<br>विश्वाफ 1240812017 पर्यत व्यावीत:<br>असल्याभ व्यांनी आपकी नावे अंकेडेमीह कमेतिहें<br>विश्वाफ 1240812017 पर्यत व्यावीत:<br>असल्याभ व्यांनी आपकी नावे अंकेडेमीह कमेतिहें<br>विश्वाफ 1240812017 पर्यत व्यावीत:<br>असल्याभ व्यांनी आपकी प्रति क्रांग्राहा प्रत्रा जोनह<br>असल्याभा के स्थित्र<br>उउंग्र उद्युवकीत कापक्षीकर के मिन्द्र<br>(1) उंग्र पत्रनेता दिव्वे के MPHing<br><u>प्राहा एक वर्मान्या भाषि मंती जिसकेलार कर्मबले</u> खूला<br>(1) राह ते निकास कार्महा पा<br>के संत्य व्याप्य करन्द्र कि<br>के स्था के क्रांस<br>के संत्य व्याप्य करन्द्र कार्य<br>के स्थान करन्द्र कि<br>के स्थान करन्द्र कि<br>के स्थान करन्द्र कि<br>के स्थान करन्द्र कि<br>के स्थान करन्द्र कि | <section-header><section-header><section-header><section-header><section-header><section-header><section-header><section-header><section-header><text><text><section-header><section-header><text><text><text></text></text></text></section-header></section-header></text></text></section-header></section-header></section-header></section-header></section-header></section-header></section-header></section-header></section-header> |  |  |

#### National Independence Day Program Date: 15 August 2017 BRIEF REPORT OF THE EVENT

On 15<sup>th</sup> August 2017 "The Independence Day' was celebrated with great enthusiasm and respect at the College.To commemorate the sovereignty of our Nation, Principal of the College,Dr.Sharad Sambhare and the Cief guest of the Program Shrimati.Ratnmala Khaparde unfurled the tricolor flag and all in unison sang the National Anthem.Prof. Dr.Lalita Punnayya conducted the program. Students sang the patriotic songs.Cheif guest through her speech enlighted students with the importance of being united and advised to follow the great people who have sacrificed their lives for the nation.Principal also spoke on the freedom fighters who played an important role in independence of India.The program culminated with vote of thanks proposed by Dr. Mahendra Katre.All the Staff members, Non teaching staff and all the students were present at the occasion.