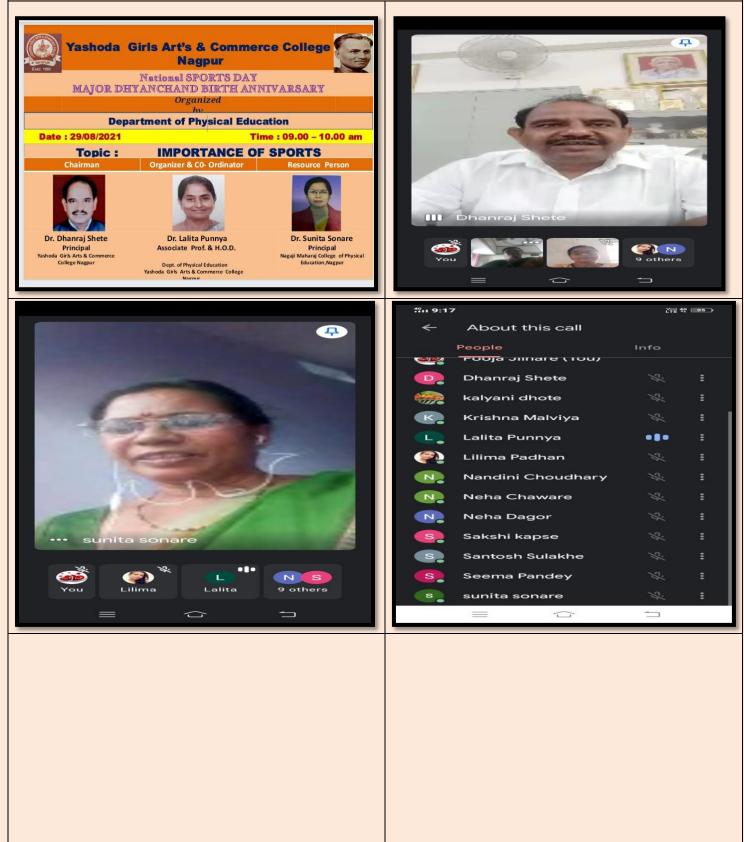

To commemorate the birth anniversary of Padmashri Dr. S.R. Ranganathan on 12<sup>th</sup> August 2017, The "National Library Day" was celebrated at the college.Principal Dr. Sharad Sambhare while addressing the students explained the importance of library telling that the library is the heart of an institution and it is a gateway of knowledge and culture and plays a fundamental role in society.He also gave the information about Dr.S.R.Ranganathan who had superheaded library develpoement in India. The program was conducted by the Laibrarian Dr. SudhakarThool who gave introductory remarks and delivered a lecture by using power point presentation on the importance of library.the Library advisory committee member Dr.Govind Rawlekar proposed the vote of thanks.

#### National Librarian Day Program: S.R. Rangnathan Birth Anniversary Date: 12 August 2017 PHOTOGRAPH OF THE EVENT

5