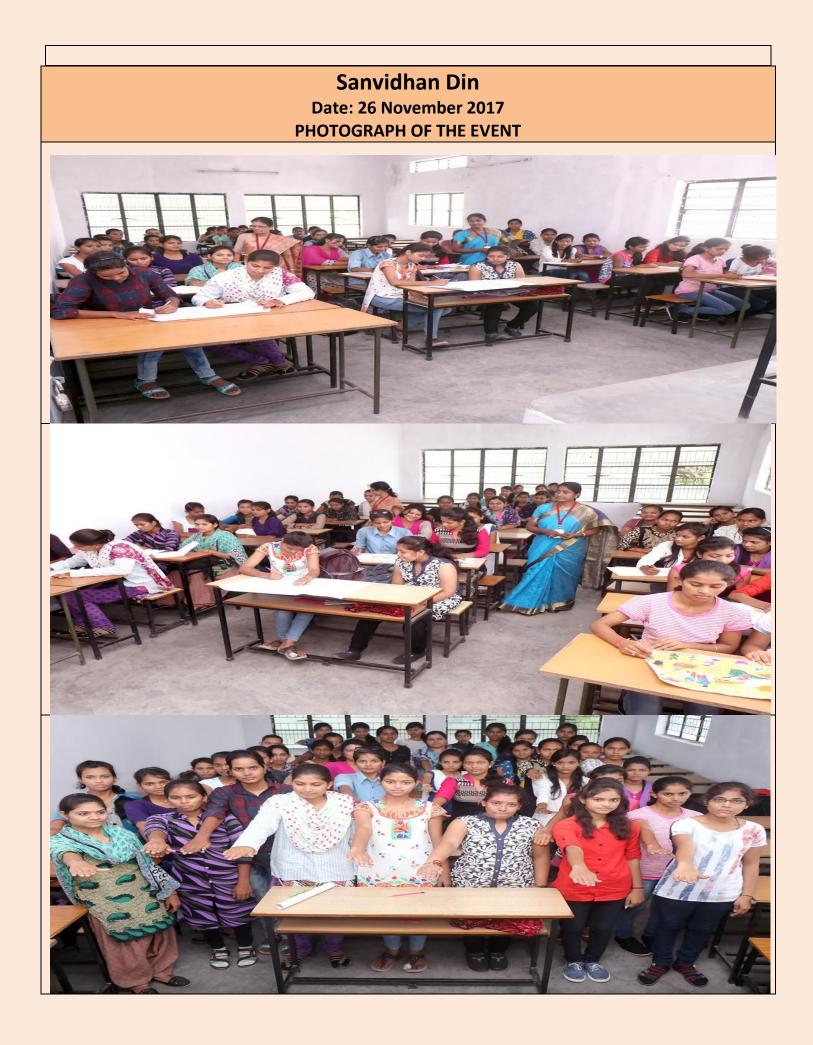

#### National Librarian Day Program: S.R. Rangnathan Birth Anniversary Date: 12 August 2017 PHOTOGRAPH OF THE EVENT

5