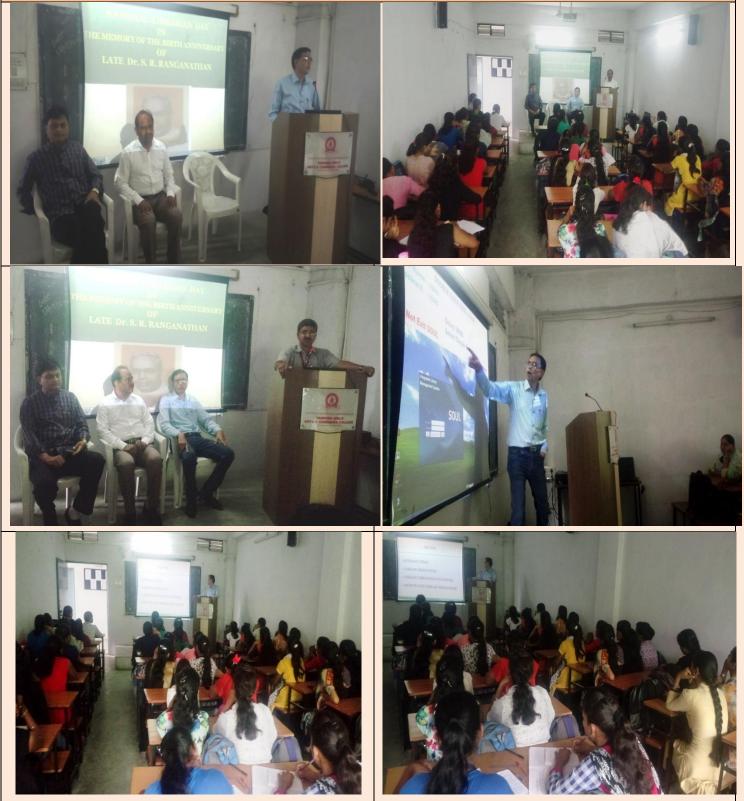

To commemorate the birth anniversary of Padmashri Dr. S.R. Ranganathan on 12<sup>th</sup> August 2017, The "National Library Day" was celebrated at the college.Principal Dr. Sharad Sambhare while addressing the students explained the importance of library telling that the library is the heart of an institution and it is a gateway of knowledge and culture and plays a fundamental role in society.He also gave the information about Dr.S.R.Ranganathan who had superheaded library develpoement in India. The program was conducted by the Laibrarian Dr. SudhakarThool who gave introductory remarks and delivered a lecture by using power point presentation on the importance of library.the Library advisory committee member Dr.Govind Rawlekar proposed the vote of thanks.

#### National Librarian Day Program: S.R. Rangnathan Birth Anniversary Date: 12 August 2017 PHOTOGRAPH OF THE EVENT

5