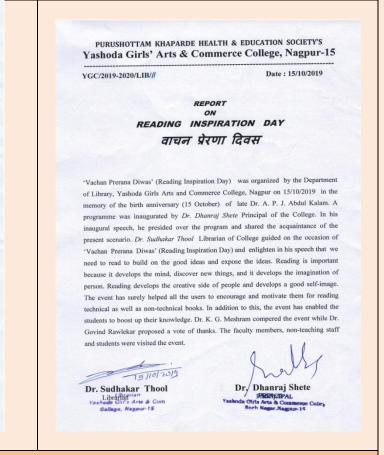

hief speaker of the program.Cheif guest in her speech reminded the works of Mahatma Gandhi,his teachings and simplicity and also the contribution of Dr.Lal Bahadur Shastri for the betterment of the society. Principal also presented his views on non- violence.Prof. Ghogre gave a lecture on the benefits of non-voilence and Gandhian thoughts. Dr.Prashant Sonak conducted the program whereas Dr. Lalita Punnaya proposed vote of thanks.



Affiliated to Rashtrasant Tukadoji Maharaj Nagpur University, Nagpur NAAC Accreditation B++ with 2. 82 CGPA Sneh Nagar, Wardha Road, Nagpur. 440015

# Vachan Prerana Din: A.P.J. Abdul Kalam Birth Anniversary Date: 15 October 2019 NOTICE & REPORT OF THE EVENT

Purushottam Khaparde Health & Education Society's Yashoda Girls' Arts & Commerce College, Nagpur-15





### Vachan Prerana Din: A.P.J. Abdul Kalam Birth Anniversary Date: 15 October 2019 BRIEF REPORT OF THE EVENT

"Vachan Prerna Diwas" (Reading inspiration Day" was organized by the department of library of the College to commemorate the birth anniversary of Dr.APJ Abdul Kalam on 15<sup>th</sup> October 2019. Principal Dr. Dhanraj Shete presided over the program. He garlanded the photo of Dr. A.P.J. Abdul Kalam. Principal in his inaugural speech encouraged students to read books because reading is important to develop the mind and to discover new things. He also gave examples of Dr A.P.J. Kalam's life and his journey of becoming a "missile man of India" the event enabled the students to boost utheir knowledge. All the staff members and students were present at the occasion. Dr.K.G. Meshram