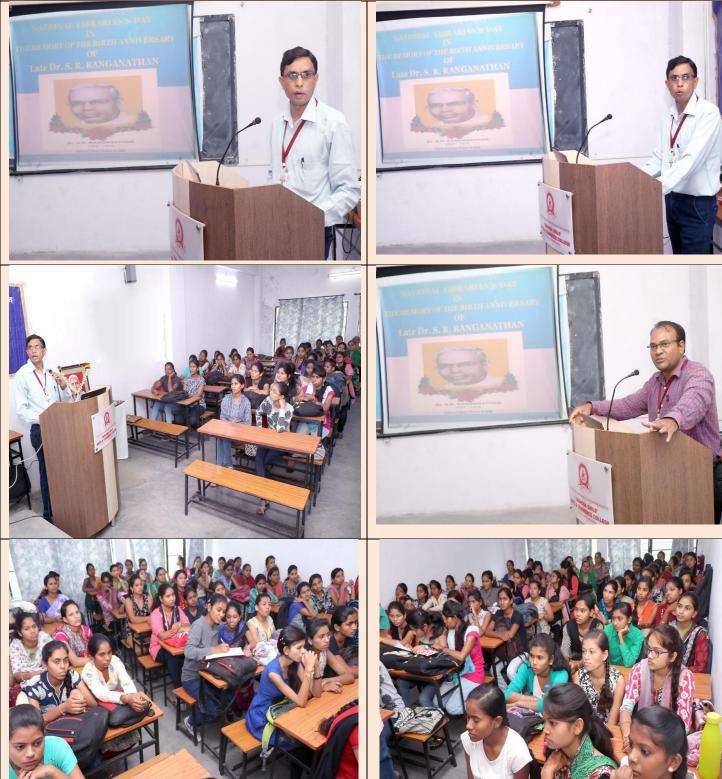

To commemorate the birth anniversary of Padmashri Dr. S.R. Ranganathan on 12<sup>th</sup> August 2017, The "National Library Day" was celebrated at the college.Principal Dr. Sharad Sambhare while addressing the students explained the importance of library telling that the library is the heart of an institution and it is a gateway of knowledge and culture and plays a fundamental role in society.He also gave the information about Dr.S.R.Ranganathan who had superheaded library develpoement in India. The program was conducted by the Laibrarian Dr. SudhakarThool who gave introductory remarks and delivered a lecture by using power point presentation on the importance of library.the Library advisory committee member Dr.Govind Rawlekar proposed the vote of thanks.

#### National Librarian Day Program: S.R. Rangnathan Birth Anniversary Date: 12 August 2017 PHOTOGRAPH OF THE EVENT

5