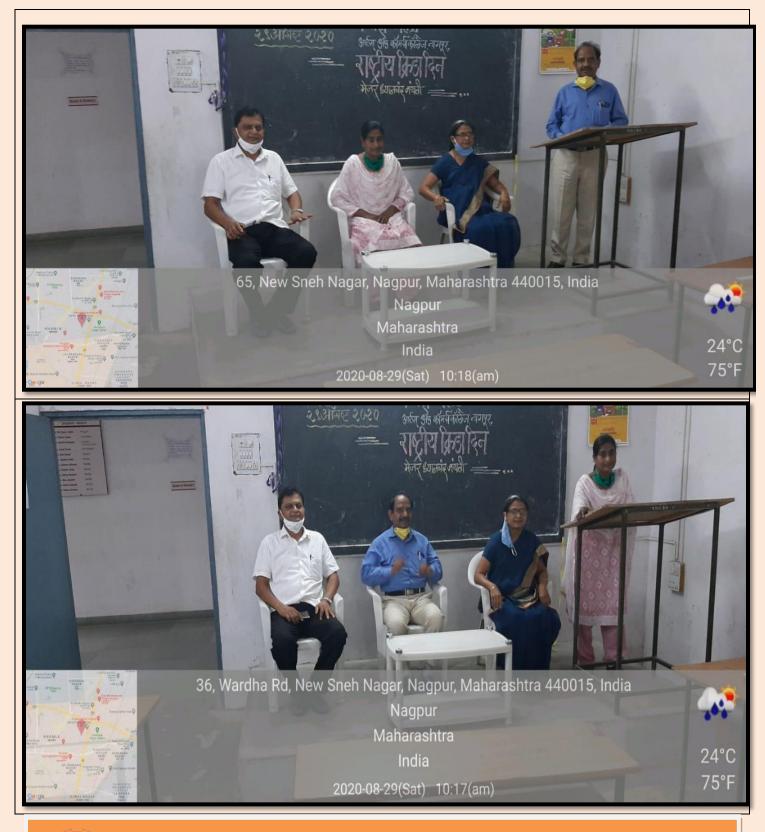

Birth Anniversary Date: 29 August 2020 BRIEF REPORT OF THE EVENT

"National Sports Day" program was organized to commemorate the birth anniversary of Major Dnyanchand on 29<sup>th</sup> August 2020 at Yashoda Girls' college.the aim of the program was to encourage students regarding sports.Principal garlanded the image of Major Dnyanchand and gave a speech in which he advised students to be healthy and take parts in sports activity.Dr. Promod Fating also guided the students telling them the importance of sports and exercises.The program was conducted taking every precaution of safe distance. Dr. Suryakant Kapshikar conducted the program whereas Dr. Lalita Punnaya proposed vote of thanks.

National Sports Day: Major Dnyanchand Birth Anniversary Date: 29 August 2020 PHOTOGRAPH OF THE EVENT



Affiliated to Rashtrasant Tukadoji Maharaj Nagpur University, Nagpur NAAC Accreditation B++ with 2. 82 CGPA Sneh Nagar, Wardha Road, Nagpur. 440015

| Teacher Day Program: Dr Sarvpalli Radhakrushnan Birth Anniversary<br>Date: 05 September 2020<br>NOTICE & REPORT OF THE EVENT                                      |                                                                                                                                                                                                                                                                                                                                                        |
|-----------------------------------------------------------------------------------------------------------------------------------------