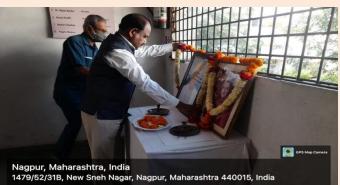

To commemorate the birth anniversary of Padmashri Dr. S.R. Ranganathan on 12<sup>th</sup> August 2017, The "National Library Day" was celebrated at the college.Principal Dr. Sharad Sambhare while addressing the students explained the importance of library telling that the library is the heart of an institution and it is a gateway of knowledge and culture and plays a fundamental role in society.He also gave the information about Dr.S.R.Ranganathan who had superheaded library develpoement in India. The program was conducted by the Laibrarian Dr. SudhakarThool who gave introductory remarks and delivered a lecture by using power point presentation on the importance of library.the Library advisory committee member Dr.Govind Rawlekar proposed the vote of thanks.

#### National Librarian Day Program: S.R. Rangnathan Birth Anniversary Date: 12 August 2017 PHOTOGRAPH OF THE EVENT

5