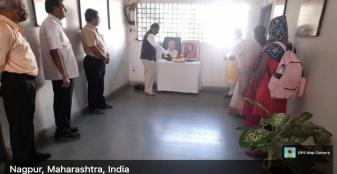

To commemorate the birth anniversary of Padmashri Dr. S.R. Ranganathan on 12<sup>th</sup> August 2017, The "National Library Day" was celebrated at the college.Principal Dr. Sharad Sambhare while addressing the students explained the importance of library telling that the library is the heart of an institution and it is a gateway of knowledge and culture and plays a fundamental role in society.He also gave the information about Dr.S.R.Ranganathan who had superheaded library develpoement in India. The program was conducted by the Laibrarian Dr. SudhakarThool who gave introductory remarks and delivered a lecture by using power point presentation on the importance of library.the Library advisory committee member Dr.Govind Rawlekar proposed the vote of thanks.

#### National Librarian Day Program: S.R. Rangnathan Birth Anniversary Date: 12 August 2017 PHOTOGRAPH OF THE EVENT

5