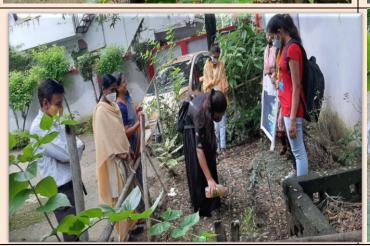

of Home Economics and National Service Scheme conducted a program at the college on "World Ozone Conservation Day" that is 16 september 2021 in which many students took part and planted Tulsi plants in the college garden and make posters to show awareness regarding globalwarming, The aim of the program was to bring awareness of saving trees and atmosphere and to teach the students that the the ozone layer must be saved by all of us by keeping the environment clean.we should plant more and more tree to save the environment.at this event Dr.Punayya , Dr. Rekha Meshram, Dr.Prakash Sonak and Dr. Mahendra Katre were present and they encouraged the students.

#### World Ozone Conservation Day Date: 16 September 2021 PHOTOGRAPH OF THE EVENT





Lat 21.108102°

Long 79.06803°

16/09/21 12:51 PM









Affiliated to Rashtrasant Tukadoji Maharaj Nagpur University, Nagpur NAAC Accreditation B++ with 2. 82 CGPA Sneh Nagar, Wardha Road, Nagpur. 440015

#### Ahinsa Din: Mahatma Gandhi & Lal Bahadur Shastri Birth Anniversary Date: 02 October 2021 NOTICE & REPORT OF THE EVENT

#### Yashoda Girls' Arts & Commerce College

(Affilated to Rashtrasan Tukado) Kabirari Nagour University, Nogour) NACA Carceditation B+ with 1, 25 CGPA Sneh Nagar, Wardha Road, Nagpur 440015 Tel. 0712 229037 f asd. 0712 2290368 www.vegnop.org ygc.ngp@rediffmai.com

सूचना

महाविद्यालयातील सर्व विद्यार्थिनींना तसेच शिक्षक, शिक्षकेतर कर्मचारी यांना मूचित करण्यात येते कि, दिनांक ०२ ऑक्टोवर २०२१ रोजी राष्ट्रपिता महात्मा गांधीजी तसेच माजी प्रधानमंत्री लाल वावादूर शास्त्री यांच्या जयंती प्रीत्यर्थ ऑफलाईन पद्धतीने आणि गुग