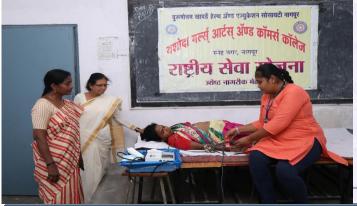

(14th AUGUST 2017)







# Yashoda Girls' Arts & Commerce College



One of the students undergoing Sickle cell test.

YASHODA Girls' Arts & Commerce College has organised a Sickle cell testing event under 'Ayush Health Sale'. Dr Shrikhande of Indira Gandhi Medical College (IGMC) was chief guest. Officiating Principal Dr Sharad Sambare motivated students about health. IGMC's Dr Ramteke, Technicians Wasiya Khan and Nikhat Beg were present. Rekha Meshram, volunteer of 'Ayush Health Sale' conducted the event. Dr K G Meshram proposed a vote of thanks. Dr Promod Fating, Dr Prakash Sonak, Dr Govind Rawalekar, Dr Suryakant Kapshikar, Dr Amol Raut, Dr Sudhakar Thul, Dr Vanita Hinge, Dr Vijaya Bankar, and students were present on the occasion.

## FREE HEALTH CAMP (2<sup>nd</sup> OCTOBER 2017)





## WOMEN HEALTH AWARENESS PROGRAM (26th FEBRUARY 2018)







#### **YOGA DAY** (26/06/2018)

## **CANCER AWARENESS PROGRAM** (24/09/2018)





#### HEALTH CHECK UP CAMP (25/10/2019)

#### SKIN DISEASE AWARENESS PROGRAM



#### यशोदा महाविद्यालयात रोगनिदान शिबिर

यशोदा महाविद्यालयात रोगनिदान शिबिर
नागपुर: पुरुषोत्तम खापर्डे आरोग्य आणि शैक्षणिक संस्थेद्वारा संवालित
यशोदा महिला कला आणि वाणिज्य महाविद्यालयात निःशुल्क रोगनिदान
शिबिर झाले. संस्थेच्या माजी अध्यक्ष यशोदा खापर्डे यांच्या जयंतीनिमित्त
आयोजित शिबिराचा लाभ शिक्षक-शिक्षकेतर कर्मचारी, विद्याख्यांत्री वेतला,
कार्यक्रमाच्या सुरुवातील विद्यमान अध्यक्ष रत्नमाला खापर्डे यांनी वशोदा
खापडे यांच्या प्रतिमेला माल्यापंण करून अभिवादन कले. महाविद्यालयाचे
प्राचार्य डॉ. धनराज शेट यांनी यशोदा खाप्डे यांच्या जीवनावर प्रकाश
टाकला. रोगनिदान शिबिराचे उ