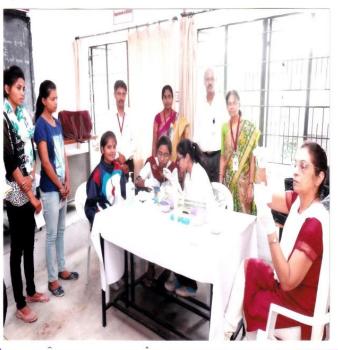

# SICKLE CELL AWARENESS PROGRAM (14th AUGUST 2017)

# Yashoda Girls' Arts & Commerce College

One of the students undergoing Sickle cell test.

YASHODA Girls' Arts & Commerce College has organised a Sickle cell testing event under 'Ayush Health Sale'. Dr Shrikhande of Indira Gandhi Medical College (IGMC) was chief guest. Officiating Principal Dr Sharad Sambare motivated students about health. IGMC's Dr Ramteke, Technicians Wasiya Khan and Nikhat Beg were present. Rekha Meshram, volunteer of 'Ayush Health Sale' conducted the event. Dr K G Meshram proposed a vote of thanks. Dr Promod Fating, Dr Prakash Sonak, Dr Govind Rawalekar, Dr Suryakant Kapshikar, Dr Amol Raut, Dr Sudhakar Thul, Dr Vanita Hinge, Dr Vijaya Bankar, and students were present on the occasion.