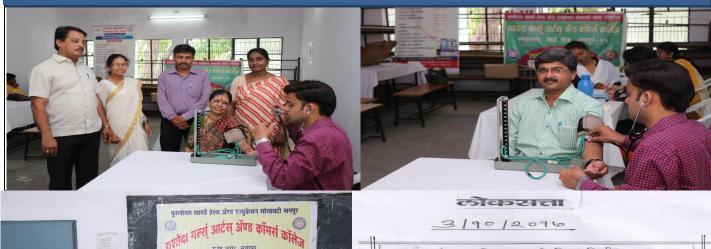

M (14th AUGUST 2017)







# Yashoda Girls' Arts & Commerce College



One of the students undergoing Sickle cell test.

YASHODA Girls' Arts & Commerce College has organised a Sickle cell testing event under 'Ayush Health Sale'. Dr Shrikhande of Indira Gandhi Medical College (IGMC) was chief guest. Officiating Principal Dr Sharad Sambare motivated students about health. IGMC's Dr Ramteke, Technicians Wasiya Khan and Nikhat Beg were present. Rekha Meshram, volunteer of 'Ayush Health Sale' conducted the event. Dr K G Meshram proposed a vote of thanks. Dr Promod Fating, Dr Prakash Sonak, Dr Govind Rawalekar, Dr Suryakant Kapshikar, Dr Amol Raut, Dr Sudhakar Thul, Dr Vanita Hinge, Dr Vijaya Bankar, and students were present on the occasion.

## FREE HEALTH CAMP (2<sup>nd</sup> OCTOBER 2017)





## WOMEN HEALTH AWARENESS PROGRAM (26th FEBRUARY 2018)







#### **YOGA DAY** (26/06/2018)

## **CANCER AWARENESS PROGRAM** (24/09/2018)





#### HEALTH CHECK UP CAMP (25/10/2019)

#### SKIN DISEASE AWARENESS PROGRAM



#### यशोदा महाविद्यालयात रोगनिदान शिबिर

यशोदा महाविद्यालयात रोगनिदान शिबिर
नागपुर: पुरुषोत्तम खापर्डे आरोग्य आणि शैक्षणिक संस्थेद्वारा संवालित
यशोदा महिला कला आणि वाणिज्य महाविद्यालयात निःशुल्क रोगनिदान
शिबिर झाले. संस्थेच्या माजी अध्यक्ष यशोदा खापर्डे यांच्या जयंतीनिमित्त
आयोजित शिबिराचा लाभ शिक्षक-शिक्षकेतर कर्मचारी, विद्याख्यांत्री वेतला,
कार्यक्रमाच्या सुरुवातील विद्यमान अध्यक्ष रत्नमाला खापर्डे यांनी वशोदा
खापडे यांच्या प्रतिमेला माल्यापंण करून अभिवादन कले. महाविद्यालयाचे
प्राचार्य डॉ. धनराज शेट यांनी यशोदा खाप्डे यांच्या जीवनावर प्रकाश
टाकला. रोगनिदान शिबिराचे