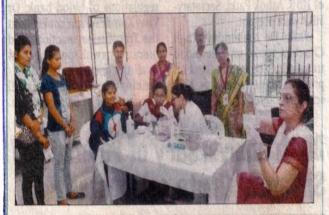

# SICKLE CELL AWARENESS PROGRAM (14th AUGUST 2017)

# Yashoda Girls' Arts & Commerce College

One of the students undergoing Sickle cell test.

YASHODA Girls' Arts & Commerce College has organised a Sickle cell testing event under 'Ayush Health Sale'. Dr Shrikhande of Indira Gandhi Medical College (IGMC) was chief guest. Officiating Principal Dr Sharad Sambare motivated students about health. IGMC's Dr Ramteke, Technicians Wasiya Khan and Nikhat Beg were present. Rekha Meshram, volunteer of 'Ayush Health Sale' conducted the event. Dr K G Meshram proposed a vote of thanks. Dr Promod Fating, Dr Prakash Sonak, Dr Govind Rawalekar, Dr Suryakant Kapshikar, Dr Amol Raut, Dr Sudhakar Thul, Dr Vanita Hinge, Dr Vijaya Bankar, and students were present on the occasion.