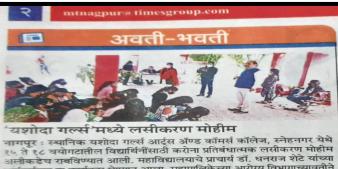

### COVID-19 R.T.P.C.R. TESTING & VACCINATION DRIVE (2021-2022)

नागपूर: स्थानिक यशोदा गर्ल्स आर्ट्स ॲण्ड कॉमर्स कॉलेज, स्नेहनगर येथे १६ ते १८ वयोगटातील विद्यार्थिनींसाठी करोना प्रतिबंधात्मक लसीकरण मोहीम अलीकडेच राबविण्यात आली. महाविद्यालयाचे प्राचार्य डॉ. धनराज शेटे यांच्या मार्गदर्शनात हा कार्यक्रम घेण्यात आला. महाविद्यालयाचे प्राचार्य डॉ. धनराज शेटे यांच्या मार्गदर्शनात हा कार्यक्रम घेण्यात आला. महापालिकेच्या आरोग्य विभागाच्यावतीने शुभम बोरकर, परिचारिका संगीता ढोणे यांनी महाविद्यालयातील ९१ मुलींचे लसीकरण केले. कार्यक्रमांतर्गत करोनाविषयक सर्व नियमांचे काटेकारपणे पालन करण्यात आले. मोहिमेच्या यशस्विताती महाविद्यालयातील प्रा. राजेश घोगरे, डॉ. शरद सांबारे, डॉ. प्रमोद फटींग, डॉ. ललीता पुन्नया, डॉ. के. जी. मेश्राम, डॉ. महेंद्र कटरे, डॉ. गोविंद रावळेकर, डॉ. सूर्यकांत कापशीकर, डॉ. विजया बनकर यांनी प्रयत्न केले.