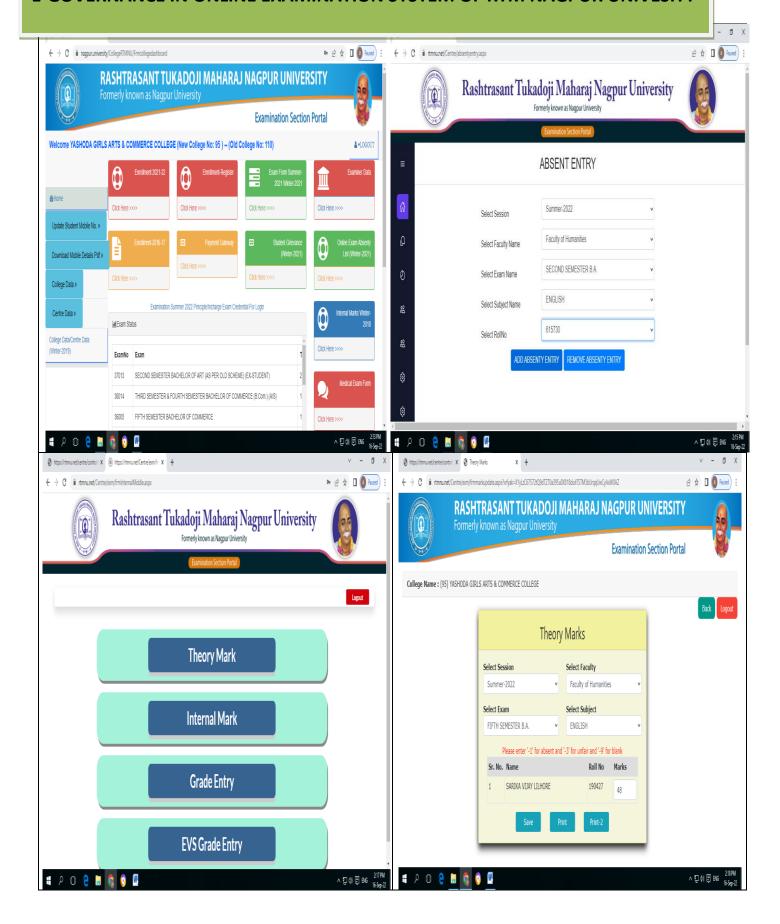

### E-GOVERNANCE IN ONLINE EXAMINATION SYSTEM OF RTM NAGPUR UNIVESITY

E-GOVERNANCE IN ONLINE EXAMINATION SYSTEM OF RTM NAGPUR UNIVESITY 3 ② ☆ □ (a) Paused ) Home • My Login • My Settings • Logout • Calendar • Contact Us • Switch TO OA • CLC

### E-GOVERNANCE IN ONLINE EXAMINATION SYSTEM OF RTM NAGPUR UNIVESITY