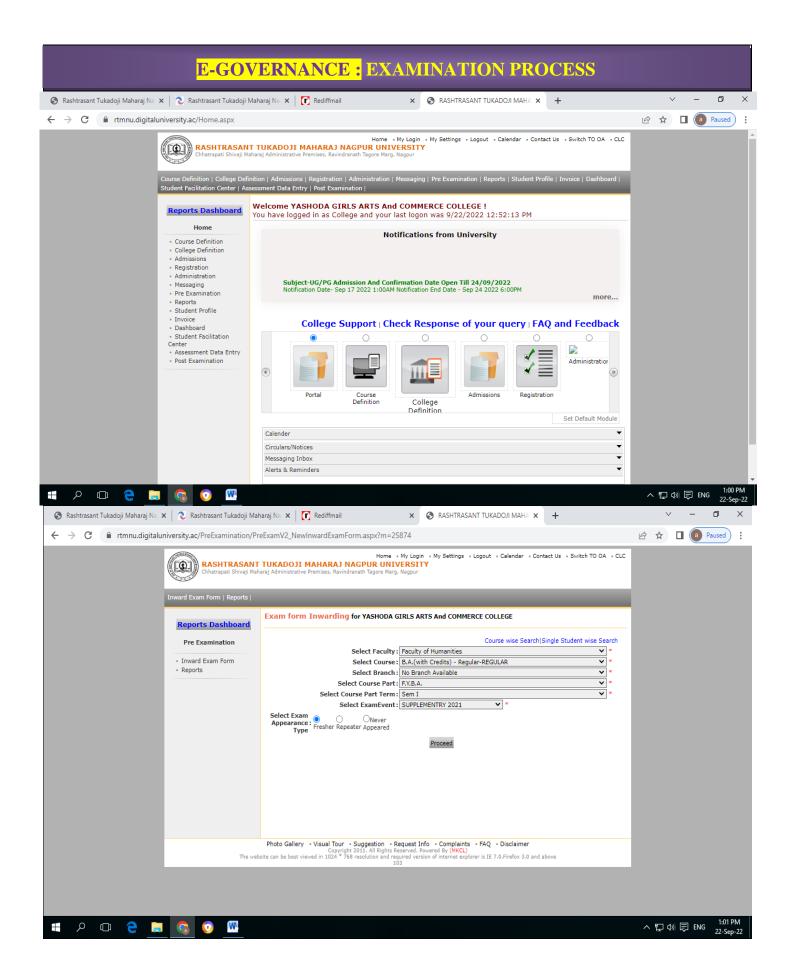

### E-GOVERNANCE IN ONLINE EXAMINATION SYSTEM OF RTM NAGPUR UNIVESITY

E-GOVERNANCE IN ONLINE EXAMINATION SYSTEM OF RTM NAGPUR UNIVESITY 3 ② ☆ □ (a) Paused ) Home • My Login • My Settings • Logout • Calendar • Contact Us • Switch TO OA • CLC

RASHTRASANT TUKADOJI MAHARAJ NAGPUR UNIVERSITY

Charanan Shipai Maharaj Maharaj Manaraj Nagpur UNIVERSITY (D) **Exam Form Submission Report C16634** Reports Dashboard Select Criteria : Ocourse wise Ocourse part term wise Reports for Colleges Select Faculty : Faculty of Humanities Download Examination Select Course : B.A.(with Credits) - Regular-REGULAR wnload Examination Select Branch: No Branch Available Select Course Part : F.Y.B.A Examination Form Select Course Part Term : Sem I Submission Blank Mark List Select ExamEvent: SUPPLEMENTRY 2021 - Paper Wise Name List Select Inwarded Status : OYes ONo OALL Physically Challenged
Student List
 Student List By Venue Select Inwarded Date From: [dd/MM/yyyy] [dd/MM/yyyy] Select Inwarded Date To: Exam Form Submission
Report New Include students that are : OFresher ORepeater/Never Appeared OAII Include Papers : OYes ONo Include Fee Heads : OYes ONo Photo Gallery \* Visual Tour \* Suggestion \* Request Info \* Complaints \* FAQ \* Disclaimer
Copyright 2011, All Rights Reserved. Powered By (MKCL)
The website can be best viewed in 1024 \* 768 resolution and required version of internet explorer is IE 7.0,Firefox 3.0 and above 1:03 PM 22-Sep-22 р 🗇 🦰 ヘ 型 切 (見 ENG S ExaminationHallTicket\_A4 ð ← → C VyN ① File | C:/Users/Bagde/AppData/Local/Temp/Rar\$Dla0.315/HT\_166\_15\_1\_1\_1\_0\_1\_2\_F\_Y\_B\_A\_Sem\_ll\_1.pdf ☆ ☆ 0 0 \* □ 8 ▼ : For quick access, place your bookmarks here on the bookmarks bar. Import bookmarks now... ■ ExaminationHallTicket\_A4 1 / 44 | - 100% + | 🖸 🜖 ± 🖶 : (D) RASHTRASANT TUKADOJI MAHARAJ NAGPUR UNIVERSITY, Nagpur Chhatrapati Shivaji Maharaj Administrative Premises, Ravindranath Tagore Marg, Nagpur-440001,MH.(India) Examination Hall Ticket