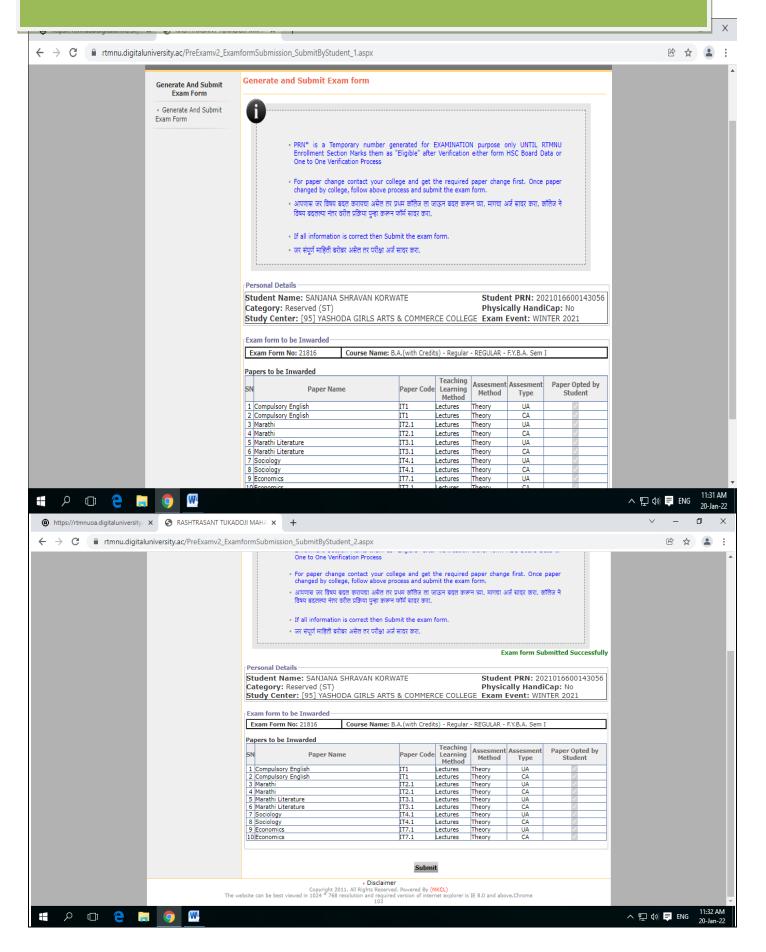

### E-GOVERNANCE IN ONLINE EXAMINATION SYSTEM OF RTM NAGPUR UNIVESITY

E-GOVERNANCE IN ONLINE EXAMINATION SYSTEM OF RTM NAGPUR UNIVESITY 3 ② ☆ □ (a) Paused ) Home • My Login • My Settings • Logout • Calendar • Contact Us • Switch TO OA • CLC