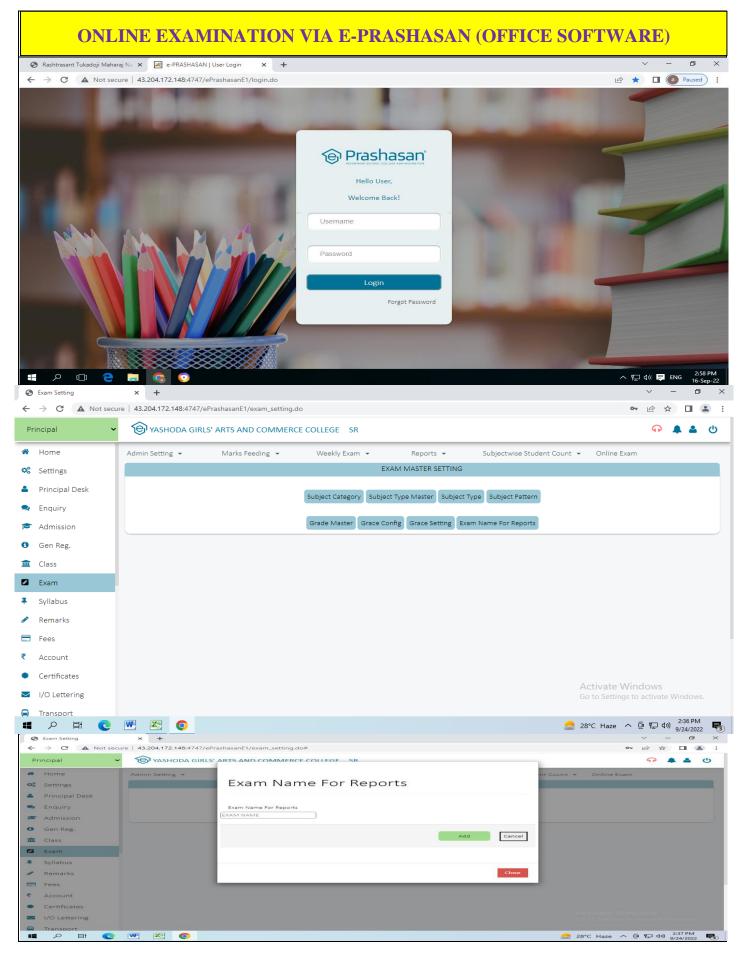

### 6.2.2. Implementation of e-governance in areas of operation 3. EXAMINATION

E-PRASHASAN (OFFICE SOFTWARE)

**Description** 

### E-PRASHASAN (OFFICE SOFTWARE)

E-Prashasan is an office Management Software helps a lot in maintaining the data and details of the examination, marks obtained by the students, etc. The data is stored in cloud memory and this software also helps in making the process of declaration of result easy and smooth with the data of examination and its result inputs. Hence this software is very much helpful in making the examination system smooth and for keeping the details.