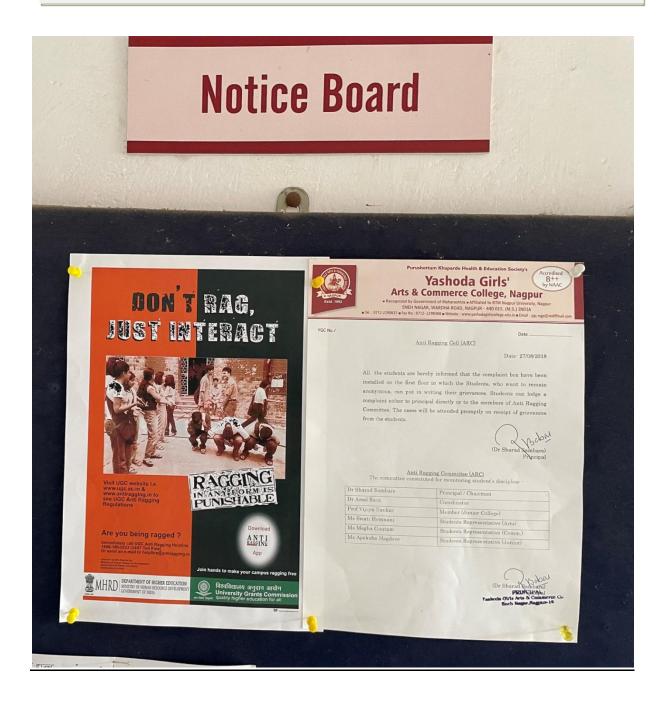

#### Wider Awareness Through Notices to Students in class as well as on Notice Board