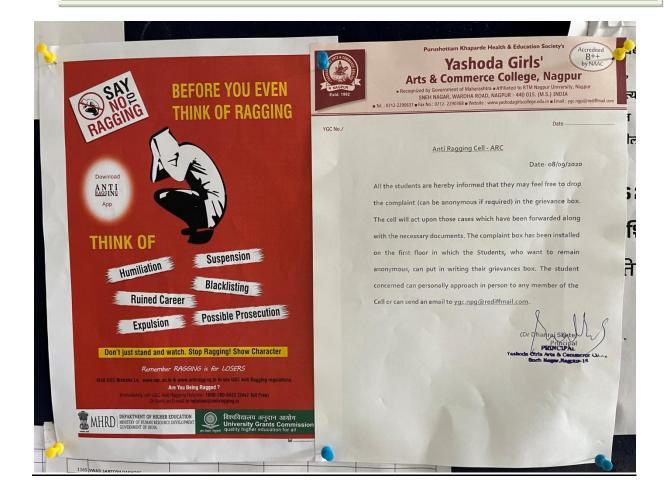

#### Wider Awareness Through Notices to Students in class as well as on Notice Board