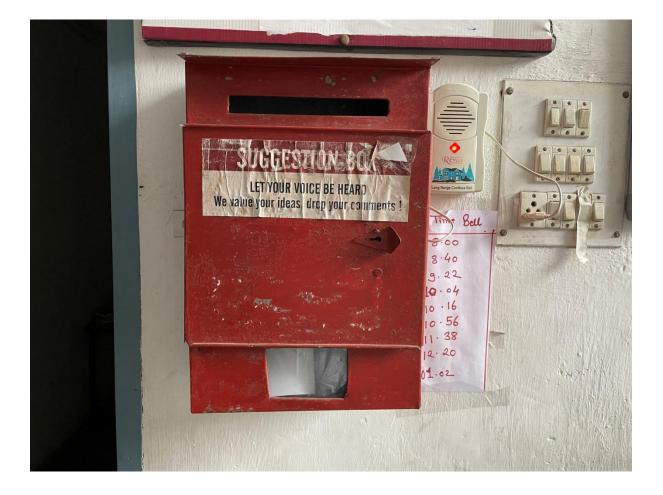

## **Complaint Box in the Key Location**

The Students are instructed to contact committee members of Different Grievance Cell located in the premises if they have any grievances or they may contact Principal any time

urusnottam Khaparde Health & Education Society, Nagpur

The Students are instructed to contact committee members of Different Grievance Cell located in the premises if they have any grievances or they may contact Principal any time

The Students are instructed to contact committee members of Different Grievance Cell located in the premises if they have any grievances or they may contact Principal any time