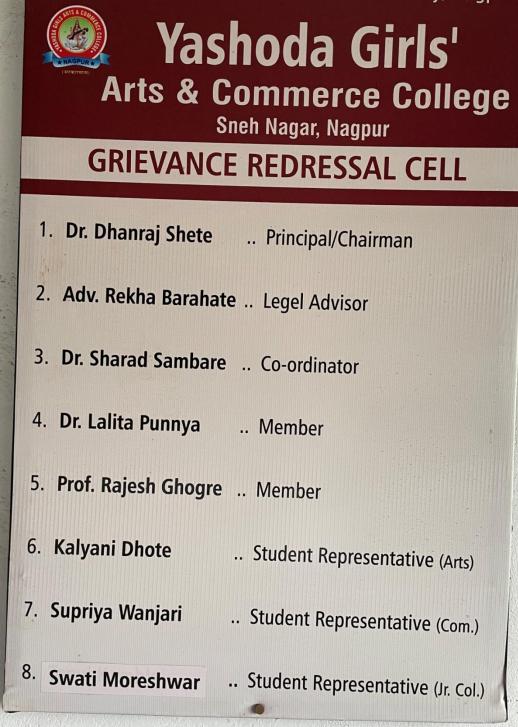

## Key Indicator- 5.1 Student Support

5.1.4 **:** The Institution has a transparent mechanism for timely redressal of student grievances including sexual harassment and ragging cases

Mechanism for Submission of Students Grievnaces

## **Complaint Box in the Key Location**

The Students are instructed to contact committee members of Different Grievance Cell located in the premises if they have any grievances or they may contact Principal any time