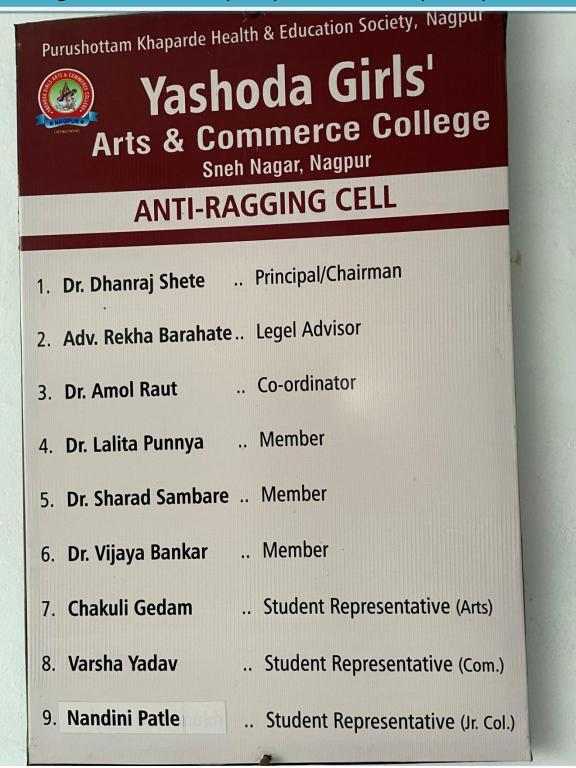

The Students are instructed to contact committee members of Different Grievance Cell located in the premises if they have any grievances or they may contact Principal any time