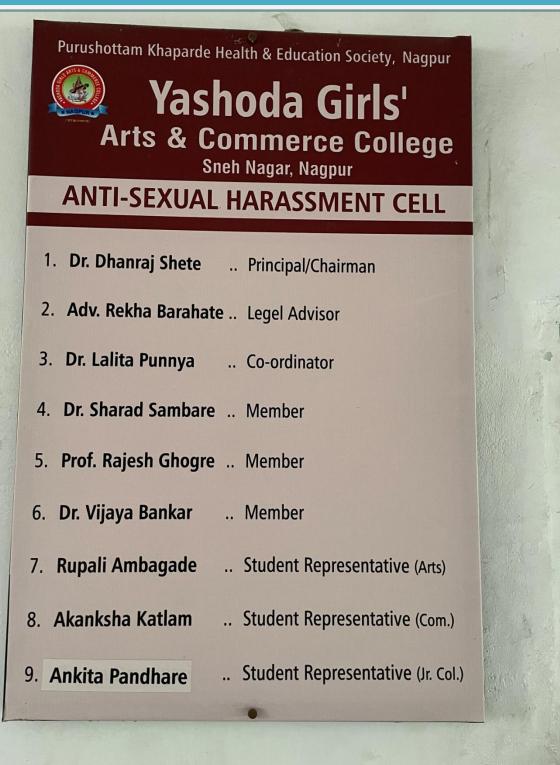

urusnottam Khaparde Health & Education Society, Nagpur

The Students are instructed to contact committee members of Different Grievance Cell located in the premises if they have any grievances or they may contact Principal any time