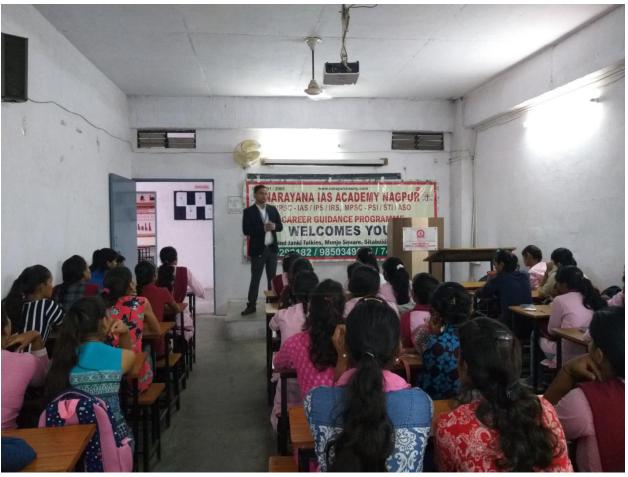

## 2019-2020: COMPETITIVE EXAMINATION GUIDANCE CELL COMPETITIVE EXAMINATION AWARENESS PROGRAM - DATE 10 AUGUST 2019- IQAC REPORT

#### Brief Report of Activity COMPETITIVE EXAMINATION GUIDANCE CELL Academic Year- 2019-2020

|                                            | Co-ordinator, IQAC Yashoda Girls' Arts &                                                 | PRINCIPAL Venhade Chile Arts A Commerce Co                                                                                                                |  |  |
|--------------------------------------------|------------------------------------------------------------------------------------------|-----------------------------------------------------------------------------------------------------------------------------------------------------------|--|--|
| Signature of Activity Coordinator          | Signature and Stamp of IQAC Co-ordinator                                                 | Signature & Stamp of Principal                                                                                                                            |  |  |
| Criterion No: V                            | Metric No: 5.1.3.                                                                        |                                                                                                                                                           |  |  |
| Number of Beneficiaries:                   | Students: 80<br>Teachers:                                                                |                                                                                                                                                           |  |  |
| one report                                 | 10 August 2019. Examination Guidan Khare Director, Examination Cente competitive examina | 10 August 2019. Program organized by Competitive Examination Guidance Cell. On this Occasion Prof. Ankesh Khare Director, Indian Institute of Competitive |  |  |
| Exam/activity/program Brief Report         |                                                                                          | nation Awareness program on held on                                                                                                                       |  |  |
| (For Exa.<br>Lecture/PPT/QUIZ/Comp         | PROGRAM                                                                                  |                                                                                                                                                           |  |  |
| Nature of Activity                         | With the same was                                                                        | COMPETTIVE EXAMINATION AWARENESS                                                                                                                          |  |  |
| Committee                                  | COMPETITIVE EX                                                                           | 10 AUGUST 2019 YASHODA GIRLS ARTS AND COMMERCE COLLEGE NAGPUR COMPETITIVE EXAMINATION GUIDANCE CELL                                                       |  |  |
| Day, Date and Venue Organizing Department/ | YASHODA GIRLS<br>COLLEGE NAGPU                                                           |                                                                                                                                                           |  |  |
| Name of Activity                           | PROGRAM                                                                                  | MINATION AWARENESS                                                                                                                                        |  |  |