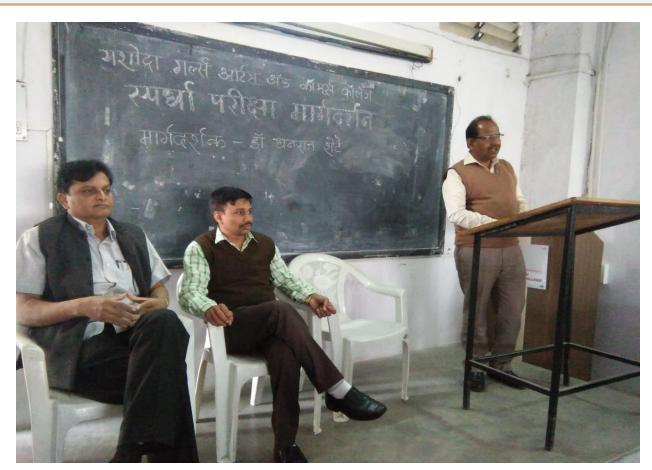

## 2019-2020: COMPETITIVE EXAMINATION GUIDANCE CELL COMPETITIVE EXAMINATION AWARENESS PROGRAM - DATE 10 AUGUST 2019- IQAC REPORT

#### Brief Report of Activity COMPETITIVE EXAMINATION GUIDANCE CELL Academic Year- 2019-2020

|                                            | Co-ordinator, IQAC Yashoda Girls' Arts &                                                 | PRINCIPAL Venhade Chile Arts A Commerce Co                                                                                                                |  |  |
|--------------------------------------------|------------------------------------------------------------------------------------------|-----------------------------------------------------------------------------------------------------------------------------------------------------------|--|--|
| Signature of Activity Coordinator          | Signature and Stamp of IQAC Co-ordinator                                                 | Signature & Stamp of Principal                                                                                                                            |  |  |
| Criterion No: V                            | Metric No: 5.1.3.                                                                        |                                                                                                                                                           |  |  |
| Number of Beneficiaries:                   | Students: 80<br>Teachers:                                                                |                                                                                                                                                           |  |  |
| one report                                 | 10 August 2019. Examination Guidan Khare Director, Examination Cente competitive examina | 10 August 2019. Program organized by Competitive Examination Guidance Cell. On this Occasion Prof. Ankesh Khare Director, Indian Institute of Competitive |  |  |
| Exam/activity/program Brief Report         |                                                                                          | nation Awareness program on held on                                                                                                                       |  |  |
| (For Exa.<br>Lecture/PPT/QUIZ/Comp         | PROGRAM                                                                                  |                                                                                                                                                           |  |  |
| Nature of Activity                         | With the same was                                                                        | COMPETTIVE EXAMINATION AWARENESS                                                                                                                          |  |  |
| Committee                                  | COMPETITIVE EX                                                                           | 10 AUGUST 2019 YASHODA GIRLS ARTS AND COMMERCE COLLEGE NAGPUR COMPETITIVE EXAMINATION GUIDANCE CELL                                                       |  |  |
| Day, Date and Venue Organizing Department/ | YASHODA GIRLS<br>COLLEGE NAGPU                                                           |                                                                                                                                                           |  |  |
| Name of Activity                           | PROGRAM                                                                                  | MINATION AWARENESS                                                                                                                                        |  |  |