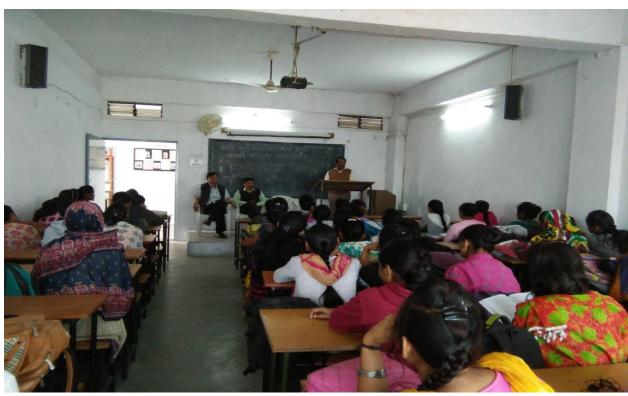

## 2019-2020: COMPETITIVE EXAMINATION GUIDANCE CELL COMPETITIVE EXAMINATION AWARENESS PROGRAM - DATE 10 AUGUST 2019- IQAC REPORT

#### Brief Report of Activity COMPETITIVE EXAMINATION GUIDANCE CELL Academic Year- 2019-2020

|                                            | Co-ordinator, IQAC Yashoda Girls' Arts &                                                 | PRINCIPAL Venhade Chile Arts A Commerce Co                                                                                                                |  |  |
|--------------------------------------------|------------------------------------------------------------------------------------------|-----------------------------------------------------------------------------------------------------------------------------------------------------------|--|--|
| Signature of Activity Coordinator          | Signature and Stamp of IQAC Co-ordinator                                                 | Signature & Stamp of Principal                                                                                                                            |  |  |
| Criterion No: V                            | Metric No: 5.1.3.                                                                        |                                                                                                                                                           |  |  |
| Number of Beneficiaries:                   | Students: 80<br>Teachers:                                                                |                                                                                                                                                           |  |  |
| one report                                 | 10 August 2019. Examination Guidan Khare Director, Examination Cente competitive examina | 10 August 2019. Program organized by Competitive Examination Guidance Cell. On this Occasion Prof. Ankesh Khare Director, Indian Institute of Competitive |  |  |
| Exam/activity/program Brief Report         |                                                                                          | nation Awareness program on held on                                                                                                                       |  |  |
| (For Exa.<br>Lecture/PPT/QUIZ/Comp         | PROGRAM                                                                                  |                                                                                                                                                           |  |  |
| Nature of Activity                         | With the same was                                                                        | COMPETTIVE EXAMINATION AWARENESS                                                                                                                          |  |  |
| Committee                                  | COMPETITIVE EX                                                                           | 10 AUGUST 2019 YASHODA GIRLS ARTS AND COMMERCE COLLEGE NAGPUR COMPETITIVE EXAMINATION GUIDANCE CELL                                                       |  |  |
| Day, Date and Venue Organizing Department/ | YASHODA GIRLS<br>COLLEGE NAGPU                                                           |                                                                                                                                                           |  |  |
| Name of Activity                           | PROGRAM                                                                                  | MINATION AWARENESS                                                                                                                                        |  |  |