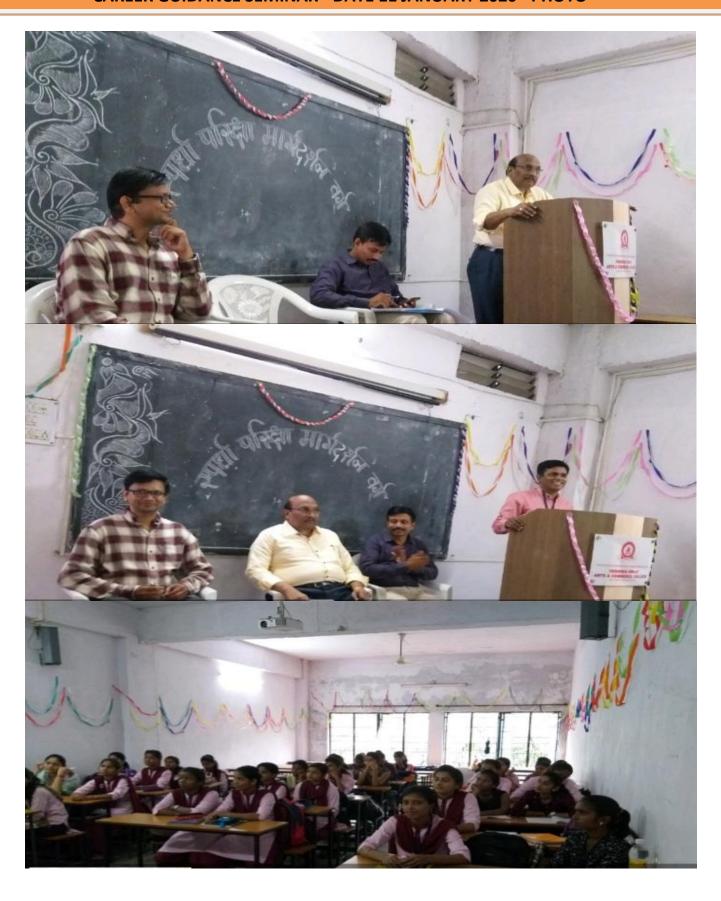

## 2019-2020: COMPETITIVE EXAMINATION GUIDANCE CELL COMPETITIVE EXAMINATION AWARENESS PROGRAM - DATE 10 AUGUST 2019- IQAC REPORT

#### Brief Report of Activity COMPETITIVE EXAMINATION GUIDANCE CELL Academic Year- 2019-2020

|                                            | Co-ordinator, IQAC Yashoda Girls' Arts &                                                 | PRINCIPAL Venhade Chile Arts A Commerce Co                                                                                                                |  |  |
|--------------------------------------------|------------------------------------------------------------------------------------------|-----------------------------------------------------------------------------------------------------------------------------------------------------------|--|--|
| Signature of Activity Coordinator          | Signature and Stamp of IQAC Co-ordinator                                                 | Signature & Stamp of Principal                                                                                                                            |  |  |
| Criterion No: V                            | Metric No: 5.1.3.                                                                        |                                                                                                                                                           |  |  |
| Number of Beneficiaries:                   | Students: 80<br>Teachers:                                                                |                                                                                                                                                           |  |  |
| one report                                 | 10 August 2019. Examination Guidan Khare Director, Examination Cente competitive examina | 10 August 2019. Program organized by Competitive Examination Guidance Cell. On this Occasion Prof. Ankesh Khare Director, Indian Institute of Competitive |  |  |
| Exam/activity/program Brief Report         |                                                                                          | nation Awareness program on held on                                                                                                                       |  |  |
| (For Exa.<br>Lecture/PPT/QUIZ/Comp         | PROGRAM                                                                                  |                                                                                                                                                           |  |  |
| Nature of Activity                         | With the same was                                                                        | COMPETTIVE EXAMINATION AWARENESS                                                                                                                          |  |  |
| Committee                                  | COMPETITIVE EX                                                                           | 10 AUGUST 2019 YASHODA GIRLS ARTS AND COMMERCE COLLEGE NAGPUR COMPETITIVE EXAMINATION GUIDANCE CELL                                                       |  |  |
| Day, Date and Venue Organizing Department/ | YASHODA GIRLS<br>COLLEGE NAGPU                                                           |                                                                                                                                                           |  |  |
| Name of Activity                           | PROGRAM                                                                                  | MINATION AWARENESS                                                                                                                                        |  |  |