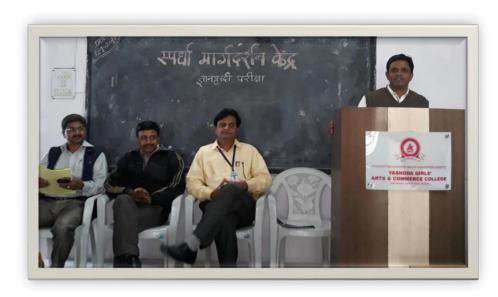

### 2017-2018: COMPETITIVE EXAMINATION GUIDANCE CELL Career Guidance program 'Brand is You' - DATE 18 SEPTEMBER 20217 - Photographs

विद्यार्थिनींना भार्य द्वीत करताना
महाविद्यालयाचे याचार्थ डा. २१६ स्वांबार

YGC No./ 2012-18 ; Date 20/4/2013 'यशोदा गर्ल्स' मध्ये करीअर मार्गदर्शन

स्थानिक यशोदः गर्ल्स आर्टस् ॲण्ड कॉमर्स कॉलेज, रनेह नगर नागपूर येथे 'करीअर कॉन्हीलींग सेल' अंतर्गत नुकते करीअर मार्गदर्शन व्याख्यानाचे आयोजन करण्यात आले. या प्रसंगी 'ज्ञात फांऊडेशन' चे संचालक नकूल तिजारे यांनी प्रमुख वक्ते म्हणून विद्यार्थीनींना करीअर संदर्भात मार्गदर्शन केले. 'विद्यार्थीनींना योग्य प्रकारे नियोजन केल्यास त्यांना उच्च करीअर संधी प्राप्त होवू शकते.' असे उद्गार नकूल तिजारे यांनी याप्रसंगी व्यक्त केले.

या कार्यक्रमाचे अध्यक्षस्थान महाविद्यालयाचे कार्यकारी प्रचार्य डॉ. शरद सांबारे यांनी मुपविले. विद्यार्थीनींनी यश प्राप्तीसाठी 'हार्डवर्क' पेक्षा 'स्मार्टवर्क' करण्याची जारत गरज आहे. धावायचे म्हणून धावू नकः निश्चित ध्येय ठेवून प्रयत्न करा.' असे मत डॉ. शरद सांबारे यांनी यावेळी व्यक्त केले.

या कार्यक्रमाचे संचालन 'करीअर कॉन्सीलींग सेल'चे समन्वयक डॉ. महेंद्र कटरे यांनी केले. तर आभार प्रदर्शन डॉ. सूर्यकांत कापशीकर यांनी केले. महाविद्यालयातील सर्व प्राध्यापक मंडळी आणि सर्व विद्यार्थीनी या कार्यक्रमास उपश्चित होते.