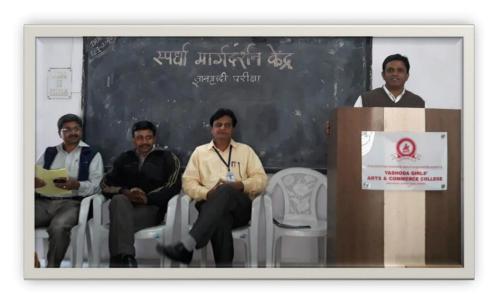

### 2017-2018: COMPETITIVE EXAMINATION GUIDANCE CELL Career Guidance program 'Brand is You' - DATE 18 SEPTEMBER 20217 - Photographs

विद्यार्थिनींना भार्य द्वीत करताना
महाविद्यालयाचे याचार्थ डा. २१६ स्वांबार

YGC No./ 2012-18 ; Date 20/4/2013 'यशोदा गर्ल्स' मध्ये करीअर मार्गदर्शन

स्थानिक यशोदः गर्ल्स आर्टस् ॲण्ड कॉमर्स कॉलेज, रनेह नगर नागपूर येथे 'करीअर कॉन्हीलींग सेल' अंतर्गत नुकते करीअर मार्गदर्शन व्याख्यानाचे आयोजन करण्यात आले. या प्रसंगी 'ज्ञात फांऊडेशन' चे संचालक नकूल तिजारे यांनी प्रमुख वक्ते म्हणून विद्यार्थीनींना करीअर संदर्भात मार्गदर्शन केले. 'विद्यार्थीनींना योग्य प्रकारे नियोजन केल्यास त्यांना उच्च करीअर संधी प्राप्त होवू शकते.' असे उद्गार नकूल तिजारे यांनी याप्रसंगी व्यक्त केले.

या कार्यक्रमाचे अध्यक्षस्थान महाविद्यालयाचे कार्यकारी प्रचार्य डॉ. शरद सांबारे यांनी मुपविले. विद्यार्थीनींनी यश प्राप्तीसाठी 'हार्डवर्क' पेक्षा 'स्मार्टवर्क' करण्याची जारत गरज आहे. धावायचे म्हणून धावू नकः निश्चित ध्येय ठेवून प्रयत्न करा.' असे मत डॉ. शरद सांबारे यांनी यावेळी व्यक्त केले.

या कार्यक्रमाचे संचालन 'करीअर कॉन्सीलींग सेल'चे समन्वयक डॉ. महेंद्र कटरे यांनी केले. तर आभार प्रदर्शन डॉ. सूर्यकांत कापशीकर यांनी केले. महाविद्यालयातील सर्व प्राध्यापक मंडळी आणि सर्व विद्यार्थीनी या कार्यक्रमास उपश्चित होते.