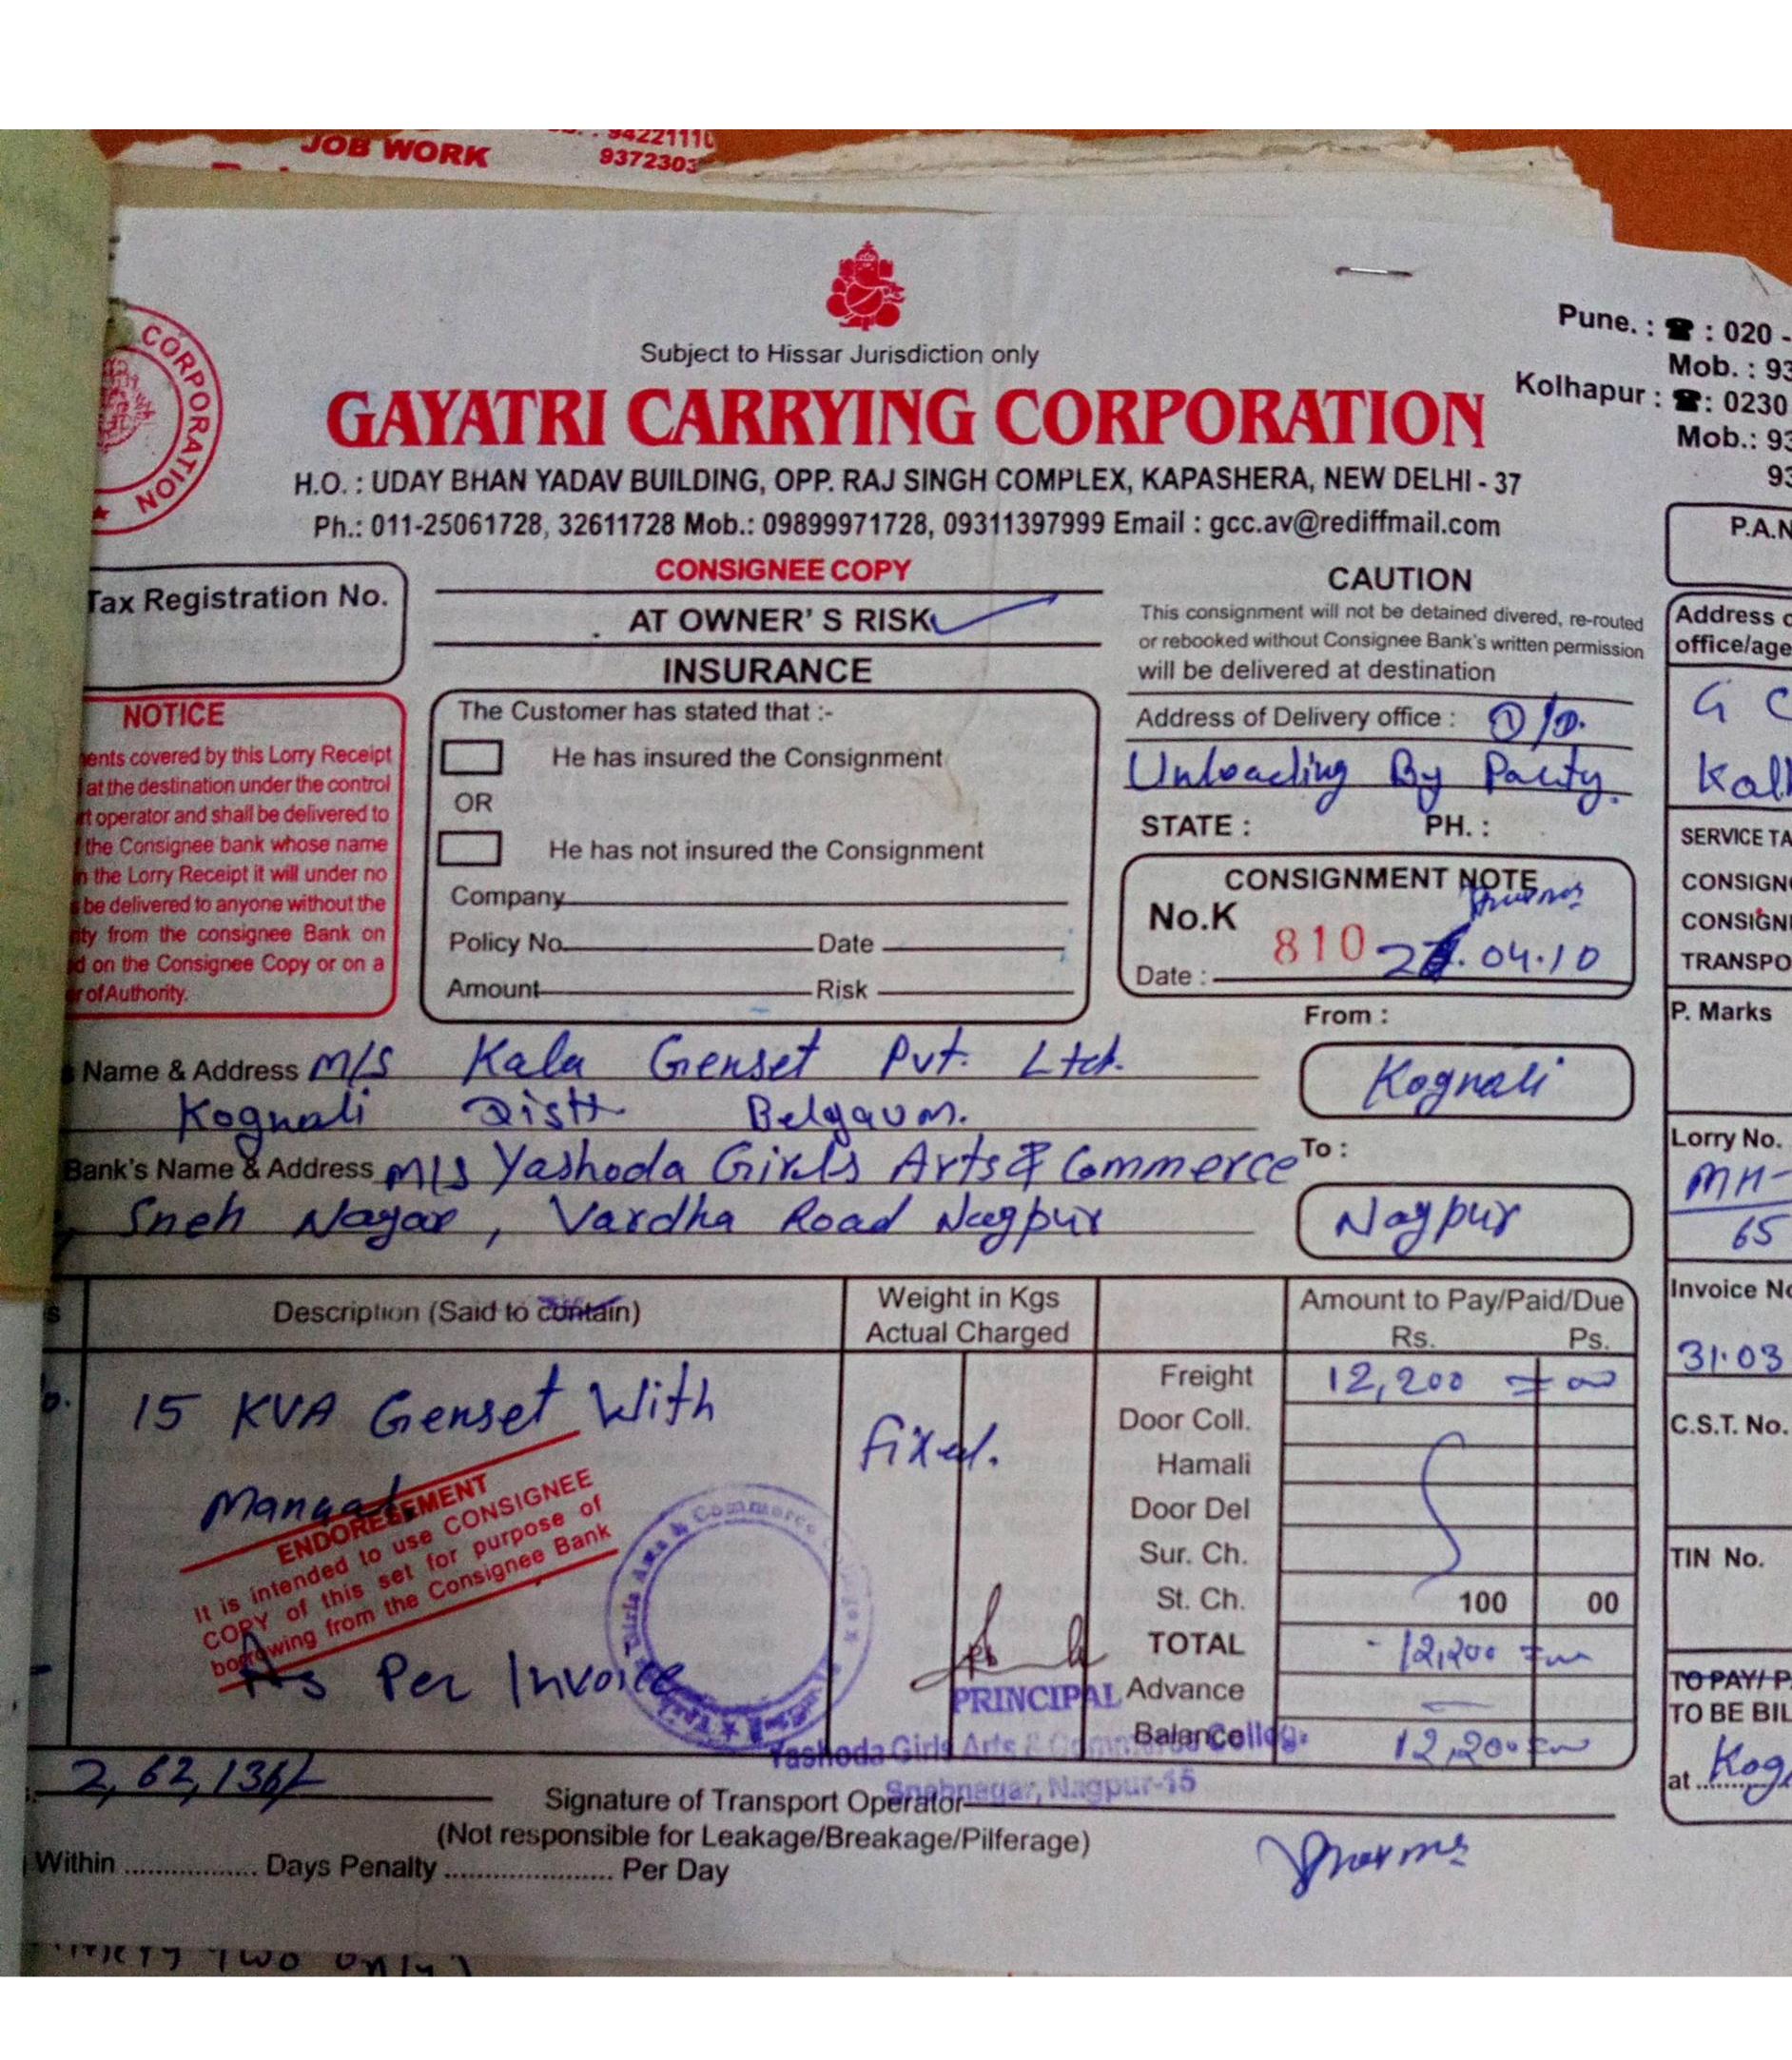

Ratio for the latest completed year

**Students: computers** 

394:35

**Bills of the purchase of Computer** 