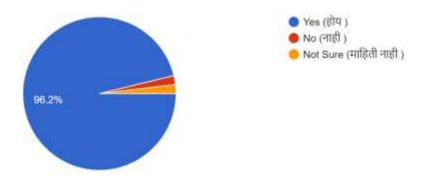

13. The teachers conducted Unit Tests and Annual examination from time to time for the preparation of university Examination. (महाविद्यालयात...क्षा घेऊन आपली विद्यापीठ परीक्षेची तयारी करून देतात) 318 responses