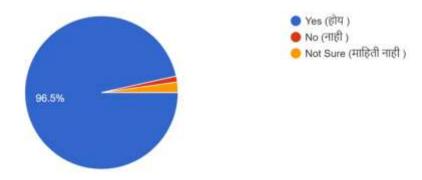

9. You can easily approach to the Principal and share your problems with him.(महाविद्यालयाच्या प्राचार्यांना आपणास सहजपणे भेटता येते व आपल्या समस्या त्यांना वेळोवेळी सांगता येतात) 318 responses

10. The college Teachers conducted online classes regularly during Corona pandemic period. (कोरोना काळात आपल्या शिक्षकांनी Online वर्ग घेऊन अभ्यासक्रम पूर्ण केला)