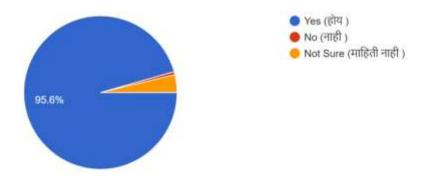

6. The assignments are given to you from time to time by your teachers.(शिक्षक आपणास गृहपाठ (Home- Assignments) नियमितपणे देतात)

7. The teachers check your papers and assignments in time.(शिक्षक आपले पेपर्स व गृहपाठ वेळेवर तपासून देतात)

318 responses

Yes (होय ) No (नाही ) O Not Sure (माहिती नाही )

8. You are provided study materials, e-questions, the information of syllabus and paper pattern at proper time from your teachers as well as from colle...बी महाविद्यालयाच्या Website वर सुद्धा उपलब्ध आहेत) 318 responses