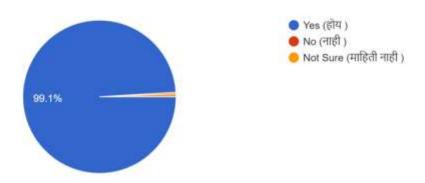

6. The assignments are given to you from time to time by your teachers.(शिक्षक आपणास गृहपाठ (Home- Assignments) नियमितपणे देतात)

7. The teachers check your papers and assignments in time.(शिक्षक आपले पेपर्स व गृहपाठ वेळेवर तपासून देतात)

318 responses

Yes (होय ) No (नाही ) O Not Sure (माहिती नाही )

8. You are provided study materials, e-questions, the information of syllabus and paper pattern at proper time from your teachers as well as from colle...बी महाविद्यालयाच्या Website वर सुद्धा उपलब्ध आहेत) 318 responses