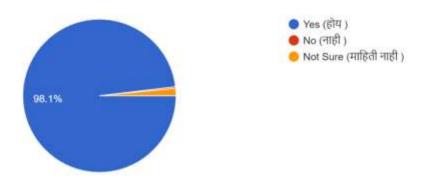

6. The assignments are given to you from time to time by your teachers.(शिक्षक आपणास गृहपाठ (Home- Assignments) नियमितपणे देतात)

7. The teachers check your papers and assignments in time.(शिक्षक आपले पेपर्स व गृहपाठ वेळेवर तपासून देतात)

318 responses

Yes (होय ) No (नाही ) O Not Sure (माहिती नाही )

8. You are provided study materials, e-questions, the information of syllabus and paper pattern at proper time from your teachers as well as from colle...बी महाविद्यालयाच्या Website वर सुद्धा उपलब्ध आहेत) 318 responses