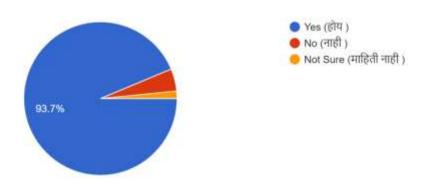

11. The Principal is co-operative and always ready to solve your problems and difficulties.( महाविद्यालयाचे प्राचार्य आपल्या समस्या सोडविण्यास आपणास वेळोवेळी मदत करतात ) 318 responses

12. The teachers completed your entire syllabus and prepared you for the examination in well manner.(शिक्षकांनी आपल्या विषयांचा अभ्यासक्रम पूर्ण शिकविला व आपली परीक्षेची योग्यपणे तयारी करून दिली) 318 responses