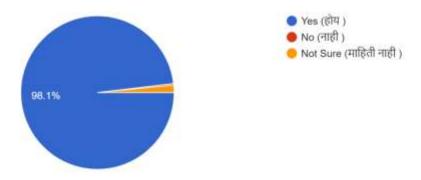

11. The Principal is co-operative and always ready to solve your problems and difficulties.( महाविद्यालयाचे प्राचार्य आपल्या समस्या सोडविण्यास आपणास वेळोवेळी मदत करतात ) 318 responses

12. The teachers completed your entire syllabus and prepared you for the examination in well manner.(शिक्षकांनी आपल्या विषयांचा अभ्यासक्रम पूर्ण शिकविला व आपली परीक्षेची योग्यपणे तयारी करून दिली) 318 responses