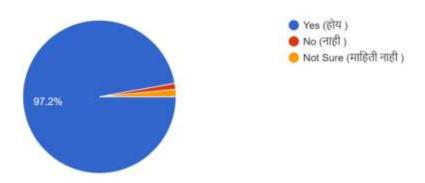

11. The Principal is co-operative and always ready to solve your problems and difficulties.( महाविद्यालयाचे प्राचार्य आपल्या समस्या सोडविण्यास आपणास वेळोवेळी मदत करतात ) 318 responses

12. The teachers completed your entire syllabus and prepared you for the examination in well manner.(शिक्षकांनी आपल्या विषयांचा अभ्यासक्रम पूर्ण शिकविला व आपली परीक्षेची योग्यपणे तयारी करून दिली) 318 responses