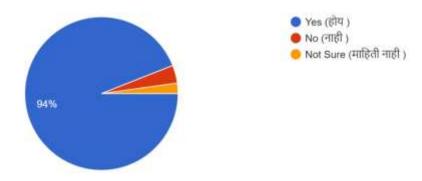

13. The teachers conducted Unit Tests and Annual examination from time to time for the preparation of university Examination. (महाविद्यालयात...क्षा घेऊन आपली विद्यापीठ परीक्षेची तयारी करून देतात) 318 responses