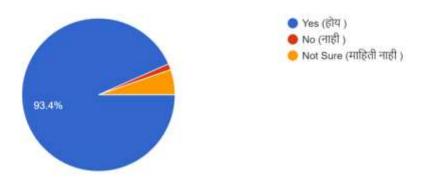

9. You can easily approach to the Principal and share your problems with him.(महाविद्यालयाच्या प्राचार्यांना आपणास सहजपणे भेटता येते व आपल्या समस्या त्यांना वेळोवेळी सांगता येतात) 318 responses

10. The college Teachers conducted online classes regularly during Corona pandemic period. (कोरोना काळात आपल्या शिक्षकांनी Online वर्ग घेऊन अभ्यासक्रम पूर्ण केला)