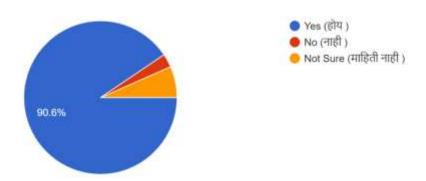

9. You can easily approach to the Principal and share your problems with him.(महाविद्यालयाच्या प्राचार्यांना आपणास सहजपणे भेटता येते व आपल्या समस्या त्यांना वेळोवेळी सांगता येतात) 318 responses

10. The college Teachers conducted online classes regularly during Corona pandemic period. (कोरोना काळात आपल्या शिक्षकांनी Online वर्ग घेऊन अभ्यासक्रम पूर्ण केला)