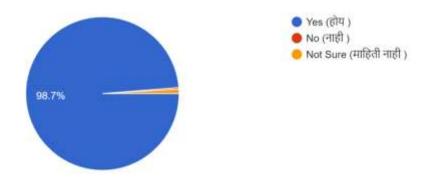

9. You can easily approach to the Principal and share your problems with him.(महाविद्यालयाच्या प्राचार्यांना आपणास सहजपणे भेटता येते व आपल्या समस्या त्यांना वेळोवेळी सांगता येतात) 318 responses

10. The college Teachers conducted online classes regularly during Corona pandemic period. (कोरोना काळात आपल्या शिक्षकांनी Online वर्ग घेऊन अभ्यासक्रम पूर्ण केला)