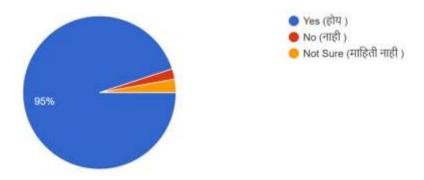

6. The assignments are given to you from time to time by your teachers.(शिक्षक आपणास गृहपाठ (Home- Assignments) नियमितपणे देतात)

7. The teachers check your papers and assignments in time.(शिक्षक आपले पेपर्स व गृहपाठ वेळेवर तपासून देतात)

318 responses

Yes (होय ) No (नाही ) O Not Sure (माहिती नाही )

8. You are provided study materials, e-questions, the information of syllabus and paper pattern at proper time from your teachers as well as from colle...बी महाविद्यालयाच्या Website वर सुद्धा उपलब्ध आहेत) 318 responses