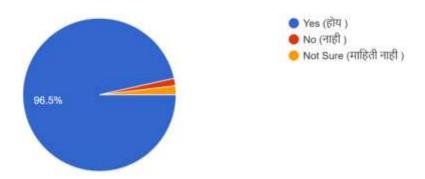

6. The assignments are given to you from time to time by your teachers.(शिक्षक आपणास गृहपाठ (Home- Assignments) नियमितपणे देतात)

7. The teachers check your papers and assignments in time.(शिक्षक आपले पेपर्स व गृहपाठ वेळेवर तपासून देतात)

318 responses

Yes (होय ) No (नाही ) O Not Sure (माहिती नाही )

8. You are provided study materials, e-questions, the information of syllabus and paper pattern at proper time from your teachers as well as from colle...बी महाविद्यालयाच्या Website वर सुद्धा उपलब्ध आहेत) 318 responses