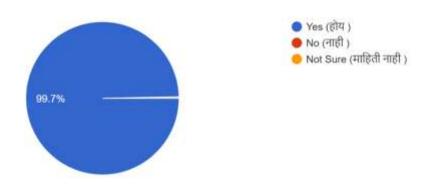

318 responses

Admission process of the college is fair and just.(महाविद्यालयातील प्रवेश प्रक्रिया सोपी आणि न्याय्य होती)

Discipline is followed in each aspect in the college.(महाविद्यालयात प्रत्येक बाबींमध्ये शिस्त पाळली जाते)