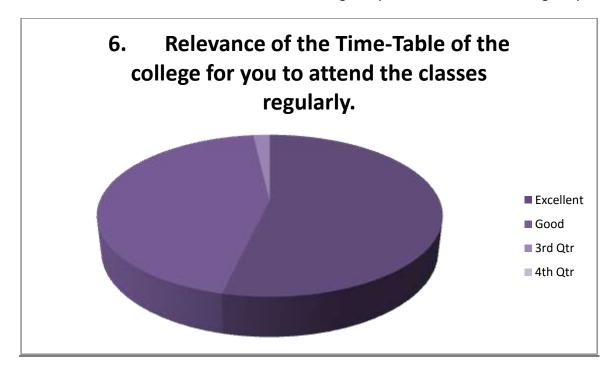

6. Relevance of the Time-Table of the college for v

| Responses | Excellent | Good     | ou to attend the o | lasses regularly                                                                                                                                                                                                                                                                                                                                                                                                                                                                                                                                                                                                                                                                                                                                                                                                                                                                                                                                                                                                                                                                                                                                                                                                                                                                                                                                                                                                                                                                                                                                                                                                                                                                                                                                                                                                                                                                                                                                                                                                                                                                                                               |
|-----------|-----------|----------|--------------------|--------------------------------------------------------------------------------------------------------------------------------------------------------------------------------------------------------------------------------------------------------------------------------------------------------------------------------------------------------------------------------------------------------------------------------------------------------------------------------------------------------------------------------------------------------------------------------------------------------------------------------------------------------------------------------------------------------------------------------------------------------------------------------------------------------------------------------------------------------------------------------------------------------------------------------------------------------------------------------------------------------------------------------------------------------------------------------------------------------------------------------------------------------------------------------------------------------------------------------------------------------------------------------------------------------------------------------------------------------------------------------------------------------------------------------------------------------------------------------------------------------------------------------------------------------------------------------------------------------------------------------------------------------------------------------------------------------------------------------------------------------------------------------------------------------------------------------------------------------------------------------------------------------------------------------------------------------------------------------------------------------------------------------------------------------------------------------------------------------------------------------|
| Outcome   | 20        | 215.00.5 | Fair               | Poor                                                                                                                                                                                                                                                                                                                                                                                                                                                                                                                                                                                                                                                                                                                                                                                                                                                                                                                                                                                                                                                                                                                                                                                                                                                                                                                                                                                                                                                                                                                                                                                                                                                                                                                                                                                                                                                                                                                                                                                                                                                                                                                           |
| Outcome   | 29        | 24       | 01                 | 1.001                                                                                                                                                                                                                                                                                                                                                                                                                                                                                                                                                                                                                                                                                                                                                                                                                                                                                                                                                                                                                                                                                                                                                                                                                                                                                                                                                                                                                                                                                                                                                                                                                                                                                                                                                                                                                                                                                                                                                                                                                                                                                                                          |
| Total     | 29        | 24       | OI                 | *****                                                                                                                                                                                                                                                                                                                                                                                                                                                                                                                                                                                                                                                                                                                                                                                                                                                                                                                                                                                                                                                                                                                                                                                                                                                                                                                                                                                                                                                                                                                                                                                                                                                                                                                                                                                                                                                                                                                                                                                                                                                                                                                          |
|           |           | 24       | 01                 | The sales are th |

4. Availability of ICT infrastructure in the institution like facilities of whats app groups, Internet and computer centre, LCD projectors.

5. Teaching plan of the college for completing the syllabus.

6. Relevance of the Time-Table of the college for you to attend the classes regularly.