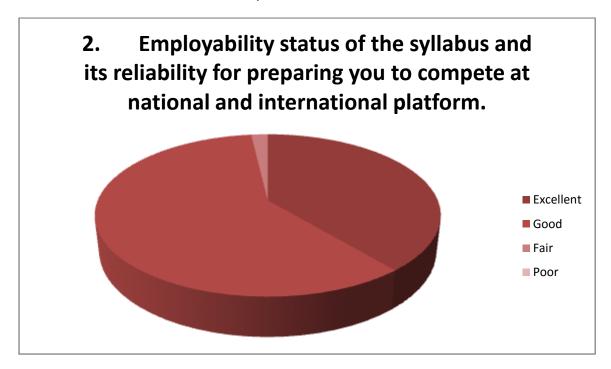

2. Employability status of the syllabus and its reliability for preparing you to compete at national and international platform.

| Responses | Excellent | Good | Fair | 10          |
|-----------|-----------|------|------|-------------|
| Outcome   | 24        |      | Fall | Poor        |
| outcome   | 21        | 32   | 01   | REAL STREET |
| Total     | 21        |      | 01   |             |
| - Cui     | 7.1       | 32   | 01   |             |

2. Employability status of the syllabus and its reliability for preparing you to compete at national and international platform.

3. Availability of required books and study resources on syllabus in the institutional library.