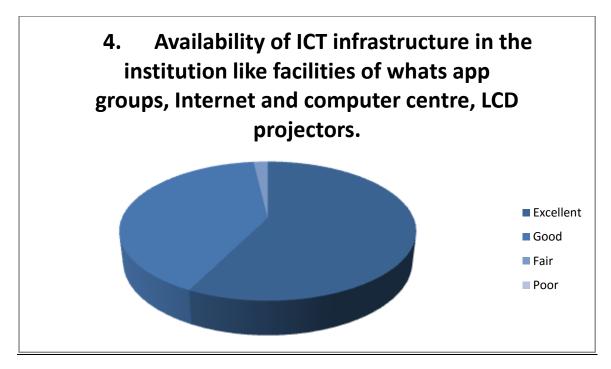

4. Availability of ICT infrastructure in the institution like facilities of whats app groups, Internet and computer centre, LCD projectors.

| Responses                               | Excellent                                                                                                                                                                                                                                                                                                                                                                                                                                                                                                                                                                                                                                                                                                                                                                                                                                                                                                                                                                                                                                                                                                                                                                                                                                                                                                                                                                                                                                                                                                                                                                                                                                                                                                                                                                                                                                                                                                                                                                                                                                                                                                                     | Good |      | 10    |
|-----------------------------------------|-------------------------------------------------------------------------------------------------------------------------------------------------------------------------------------------------------------------------------------------------------------------------------------------------------------------------------------------------------------------------------------------------------------------------------------------------------------------------------------------------------------------------------------------------------------------------------------------------------------------------------------------------------------------------------------------------------------------------------------------------------------------------------------------------------------------------------------------------------------------------------------------------------------------------------------------------------------------------------------------------------------------------------------------------------------------------------------------------------------------------------------------------------------------------------------------------------------------------------------------------------------------------------------------------------------------------------------------------------------------------------------------------------------------------------------------------------------------------------------------------------------------------------------------------------------------------------------------------------------------------------------------------------------------------------------------------------------------------------------------------------------------------------------------------------------------------------------------------------------------------------------------------------------------------------------------------------------------------------------------------------------------------------------------------------------------------------------------------------------------------------|------|------|-------|
| 125000000000000000000000000000000000000 | THE REAL PROPERTY OF THE PARTY | 0000 | Fair | Poor  |
| Outcome                                 | 31                                                                                                                                                                                                                                                                                                                                                                                                                                                                                                                                                                                                                                                                                                                                                                                                                                                                                                                                                                                                                                                                                                                                                                                                                                                                                                                                                                                                                                                                                                                                                                                                                                                                                                                                                                                                                                                                                                                                                                                                                                                                                                                            | 22   | 01   | . 001 |
| Total                                   | 31                                                                                                                                                                                                                                                                                                                                                                                                                                                                                                                                                                                                                                                                                                                                                                                                                                                                                                                                                                                                                                                                                                                                                                                                                                                                                                                                                                                                                                                                                                                                                                                                                                                                                                                                                                                                                                                                                                                                                                                                                                                                                                                            | 22   | 0.1  |       |
|                                         | 31                                                                                                                                                                                                                                                                                                                                                                                                                                                                                                                                                                                                                                                                                                                                                                                                                                                                                                                                                                                                                                                                                                                                                                                                                                                                                                                                                                                                                                                                                                                                                                                                                                                                                                                                                                                                                                                                                                                                                                                                                                                                                                                            | 22   | 01   | 198   |

4. Availability of ICT infrastructure in the institution like facilities of whats app groups, Internet and computer centre, LCD projectors.

5. Teaching plan of the college for completing the syllabus.

6. Relevance of the Time-Table of the college for you to attend the classes regularly.