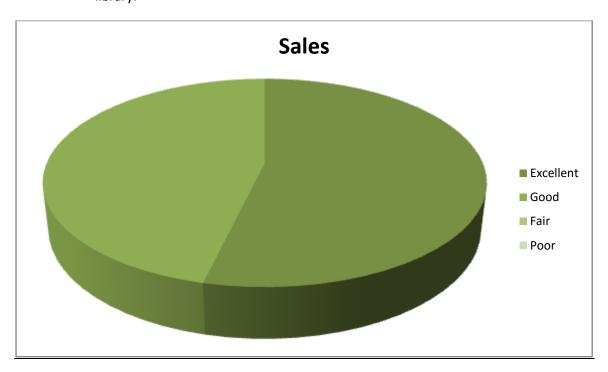

3. Availability of required books and study resources on syllabus in the institutional library.

| Responses                                                                                                                                                                                                                                                                                                                                                                                                                                                                                                                                                                                                                                                                                                                                                                                                                                                                                                                                                                                                                                                                                                                                                                                                                                                                                                                                                                                                                                                                                                                                                                                                                                                                                                                                                                                                                                                                                                                                                                                                                                                                                                                      | Excellent | Good | F. C.         |           |  |
|--------------------------------------------------------------------------------------------------------------------------------------------------------------------------------------------------------------------------------------------------------------------------------------------------------------------------------------------------------------------------------------------------------------------------------------------------------------------------------------------------------------------------------------------------------------------------------------------------------------------------------------------------------------------------------------------------------------------------------------------------------------------------------------------------------------------------------------------------------------------------------------------------------------------------------------------------------------------------------------------------------------------------------------------------------------------------------------------------------------------------------------------------------------------------------------------------------------------------------------------------------------------------------------------------------------------------------------------------------------------------------------------------------------------------------------------------------------------------------------------------------------------------------------------------------------------------------------------------------------------------------------------------------------------------------------------------------------------------------------------------------------------------------------------------------------------------------------------------------------------------------------------------------------------------------------------------------------------------------------------------------------------------------------------------------------------------------------------------------------------------------|-----------|------|---------------|-----------|--|
| Outcome                                                                                                                                                                                                                                                                                                                                                                                                                                                                                                                                                                                                                                                                                                                                                                                                                                                                                                                                                                                                                                                                                                                                                                                                                                                                                                                                                                                                                                                                                                                                                                                                                                                                                                                                                                                                                                                                                                                                                                                                                                                                                                                        | 20        |      | Fair          | Poor      |  |
| Children and the control of the cont | 29        | 25   | Alaman et al. | IN COLUMN |  |
| Total                                                                                                                                                                                                                                                                                                                                                                                                                                                                                                                                                                                                                                                                                                                                                                                                                                                                                                                                                                                                                                                                                                                                                                                                                                                                                                                                                                                                                                                                                                                                                                                                                                                                                                                                                                                                                                                                                                                                                                                                                                                                                                                          | 29        | 25   |               | 1000      |  |
|                                                                                                                                                                                                                                                                                                                                                                                                                                                                                                                                                                                                                                                                                                                                                                                                                                                                                                                                                                                                                                                                                                                                                                                                                                                                                                                                                                                                                                                                                                                                                                                                                                                                                                                                                                                                                                                                                                                                                                                                                                                                                                                                | Section 1 | 25   |               |           |  |

2. Employability status of the syllabus and its reliability for preparing you to compete at national and international platform.

3. Availability of required books and study resources on syllabus in the institutional library.