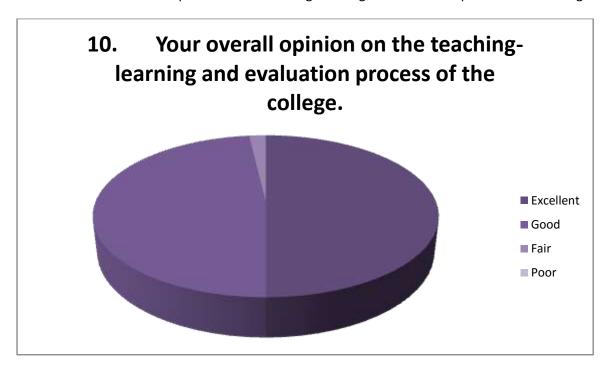

10. Your overall opinion on the teaching-learning and evaluation process of the college.

| Danne     | No.       |      |      | or the comege. |
|-----------|-----------|------|------|----------------|
| Responses | Excellent | Good | Fair | Poor           |
| Outcome   | 27        | 26   | 01   | 1001           |
| Total     | 27        | 26   |      | ******         |
|           |           | 20   | 01   |                |

10. Your overall opinion on the teaching-learning and evaluation process of the college.