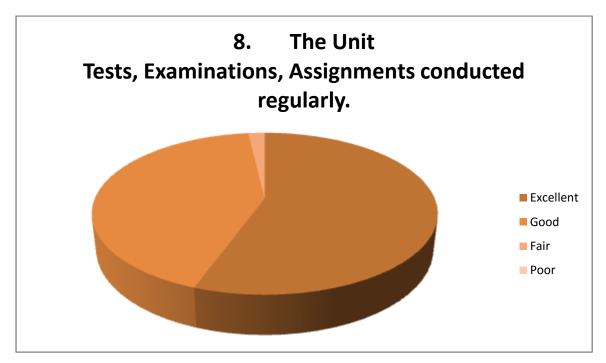

8. The Unit Tests, Examinations, Assignments

| Responses                          | Excellent         | Salgiments cond | ,    | THE PART OF THE |
|------------------------------------|-------------------|-----------------|------|-----------------|
| Outcome                            |                   | Good            | Fair | Poor            |
| Outcome                            | 30                | 23              | 01   | THE RESIDENCE   |
| Total                              | 30                | 23              |      | 100000          |
| THE RESERVE OF THE PERSON NAMED IN | The second second | 23              | 01   |                 |

7. The teachers completed the syllabus satisfactorily.

8. The Unit Tests, Examinations, Assignments conducted regularly.

9. Your problems and queries on syllabus were solved from time to time by your teachers.