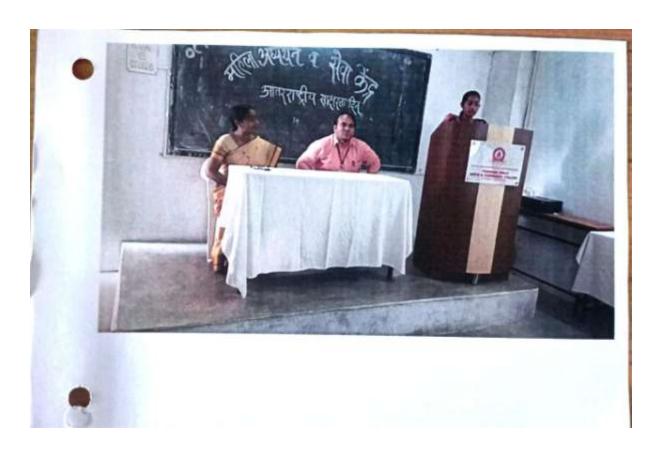

### **Photographs**

- १.दि. ३१/०८/२०१८ ला महाविद्यालयात 'महिला अध्ययन व सेवा केंद्रा'ची सभा सकाळी ८.२० मिनीटांनी खोली क. ०४ मध्ये आयोजीत केले होते. या सभेमध्ये बी.ए.भाग १ व बी. कॉम.भाग १च्या विद्यार्थीनींना तुकडोजी महाराजावर आधारित प्रकल्पाबद्दल माहिती देण्यात आली. या सभेला विद्यार्थीनीनी भरघोस प्रतिसाद दिला.
- २.दि. ०८/०९/२०१८ ला महाविद्यालयात 'आंतर राष्ट्रीय साक्षरता दिन' सकाळी ८.२० मिनिटांनी खोली क. ४ मध्ये आयोजीत करण्यात आले. या कार्यकमाला महाविद्यालयातील शारीरिक शिक्षण विभागाच्या विभाग प्रमुख डॉ. ललीता पुन्नया यांनी 'शिक्षण घेवून फक्त रोजगार करणे हेच उद्देश न ठेवता समाज हिताचे काम करणे आजच्या काळाची गरज आहे' असे याप्रसंगी विद्यार्थीनींना मार्गदर्शन केले. या कार्यक्रमाचे

0/4

प्रास्ताविक समन्वयक डॉ. गोंविद रावळेकर यांनी केले. या कार्यक्रमाचे संचालन बी.ए. भाग १ची विद्यार्थीनी कु. स्नेहा बागडे केले व आभार कु. रोशनी हिरापूरे हिने मानले या कार्यक्रमाला विद्यार्थीनींचा उत्स्फुत प्रतिसाद मिळाला.