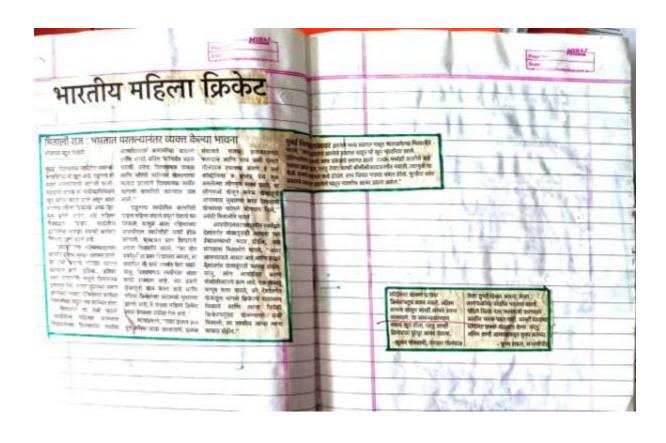

## राज्य मानांकन टेबल टेनिस स्पर्धा सिद्धी, सलोनी, हिया यांनी पहिला दिवस गाजवल

लोकमत न्यूज नेटवर्क

पुणे : महाराष्ट्र राज्य टेबल टेनिस संघटना व पुणे जिल्हा टेबल टेनिस संघटना यांच्या मान्यतेने डेक्फन जिमखाना क्लबतर्फे आयोजित सुदेश शेलार स्मृती पाचव्या राज्य मानांकन टेबल टेनिस स्पर्धेत मुंबई उपनगरची सिध्दी कोळकर, मुंबई शहरची हिया गाजविला. म्हाळुंगे-बालेवाडी येथील सोळाव्या मानांकित कोळेकरने नागपुरच्या आठव्या ११-९, ११-९ने स्पर्धेबाहेर केले. मानांकित कादबरी भांडारकरचा ६-११, पराभव करून सनसनाटी निकाल नोंदवला. पुण्याच्या सलोनी शहाने आले.

ईशा जोशी

ठाण्याच्या सातव्या मानांकित रेवती दोशी आणि पुण्याची सलोनी शहा महाजनवर ११-९, ११-७, ११-७ने यांनी मानांकित खेळाडूंचा अडथळा खळबळजनक विजय नोंदविला. मुंबई पार करीत उद्घाटनाचा दिवस शहरच्या हिया दोशीने पुण्याच्या श्री शिवछत्रपती क्रीडा संकुलात गायकवाड हिच्यावर ११-८, १२-१०, बॉक्सिंग हॉलमध्ये शनिवारपासून ही ११-९ने सरशी साधली. पुण्याच्या स्पर्धा सुरू झाली. युध (२१ सहाव्या मानांकित इशा जोशी हिने वर्षांखालील) मुलींच्या गटात दुसऱ्या विजयी आगेकूच करताना मुंबई फेरीत मुंबई उपनगरच्या सिध्दी उपनगरच्या द्युती पत्की हिला १२-१०,

स्पर्धेचे उद्घाटन मिलिंद मराठे, ११-८, ६-११, ११-९, ११-५ असा प्रसाद साळुंके, आशिष शंकर आणि एन. दिवाकर यांच्या हस्ते करण्यात

35्धारन