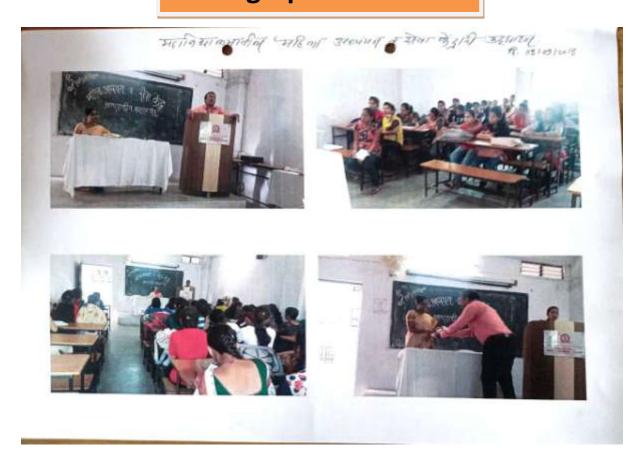

### **Photographs**

- १.दि. ३१/०८/२०१८ ला महाविद्यालयात 'महिला अध्ययन व सेवा केंद्रा'ची सभा सकाळी ८.२० मिनीटांनी खोली क. ०४ मध्ये आयोजीत केले होते. या सभेमध्ये बी.ए.भाग १ व बी. कॉम.भाग १च्या विद्यार्थीनींना तुकडोजी महाराजावर आधारित प्रकल्पाबद्दल माहिती देण्यात आली. या सभेला विद्यार्थीनीनी भरघोस प्रतिसाद दिला.
- २.दि. ०८/०९/२०१८ ला महाविद्यालयात 'आंतर राष्ट्रीय साक्षरता दिन' सकाळी ८.२० मिनिटांनी खोली क. ४ मध्ये आयोजीत करण्यात आले. या कार्यकमाला महाविद्यालयातील शारीरिक शिक्षण विभागाच्या विभाग प्रमुख डॉ. ललीता पुन्नया यांनी 'शिक्षण घेवून फक्त रोजगार करणे हेच उद्देश न ठेवता समाज हिताचे काम करणे आजच्या काळाची गरज आहे' असे याप्रसंगी विद्यार्थीनींना मार्गदर्शन केले. या कार्यक्रमाचे

0/4

प्रास्ताविक समन्वयक डॉ. गोंविद रावळेकर यांनी केले. या कार्यक्रमाचे संचालन बी.ए. भाग १ची विद्यार्थीनी कु. स्नेहा बागडे केले व आभार कु. रोशनी हिरापूरे हिने मानले या कार्यक्रमाला विद्यार्थीनींचा उत्स्फुत प्रतिसाद मिळाला.