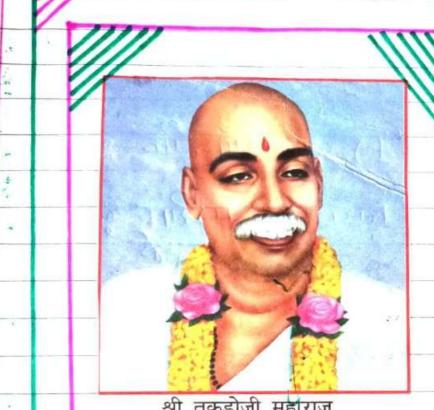

(गार्ग-गोविंद् नामद्व रावक कर)

PRINCIPAL

Vashoda Ou s Arts & Commerce College

Sneh Nagar, Nagaur-15

(2)3/19.

श्री तुकडोजी महीराज SRI TUKDHOJI MAHARAJ

( JITH - 9000 - 70EC

## तुष्ठोजी महाराज

तुकडोजो महाराज (१९०९ - १९६८) यांना राष्ट्रयंत मध्यून स्रोक्सले जाते अंधामहदा निर्मान व जाति ब्रेटान्या निर्मलन याठी त्यांनी अजनमा उमाणि नितनमा प्रकृषि को वापर केला. आत्मरांरामनाचे विचार त्यांनी भामगीता या काळात्न माइले. त्यांनी मराठी व हिंदी, आषांमको नाया रचना केली आहे. कुकडोजी सहाराजांनी १९३५ रमाली मोद्यरी येते गुक्कुंज आसमाची स्थापना केली संजीरी भान हा स्कार त्यांग्या प्रबोद्यानाने विशिष्ट्य राष्ट्रसंतं दुक्तंते महाराज माणिक बंडीजी देशके मूब माव जानमा अप्रिक्त ३०,१९०९ यावली, जि. अमरावती Bolor ( 1817 Chos 31142) - 2 39 ,90 EL