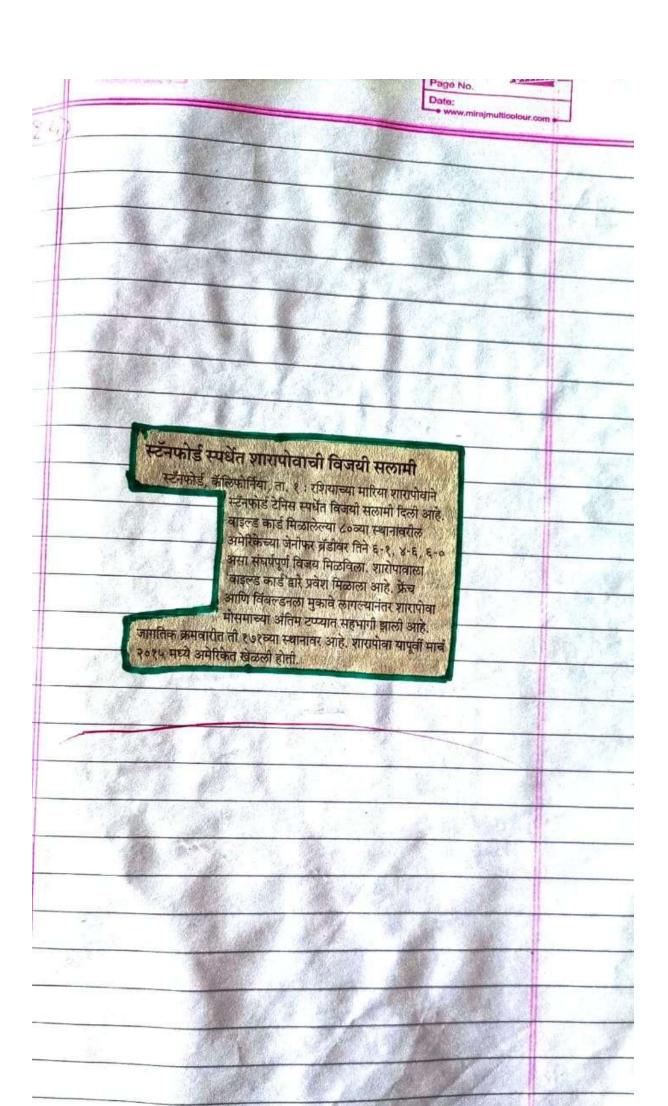

क्रमवारीत सायना १६व्या, तर सब्बिना ३६व्या स्थानी आहे. सायनाचा हा सब्रिनावरील दूसरा विजय ठरला. तिसऱ्या फेरीत सायनाची लंडत दुसऱ्या मानांकित सुंग जी ह्यूनविरुद्ध होईल,

कोरियाच्या सुंगने भारताच्या तन्वी लाडला २१-९, २१-१९ असे

नमविले, दुसऱ्या फेरीत आठव्या मानांकित श्रीकांतने फ्रान्सच्या लुकास

> फेरीत े डेन्मार्कच्या आंदेर्स अँटनसेनविरुद्ध लढत होईल. पंधराव्या मानांकित साईप्रणीतला दुसऱ्या फेरीचा अडथळा पार करताना चांगलाच संघर्ष करावा लागला. त्याने इंडोनेशियाच्या अँथनी सिनीसका सिनीसुका

गिटिंगचे आव्हान १४-२१, २१-१८, २१-१९ असे परतवृत लावले. ही लढत एका तास अन् १२ मिनिटे चालली. निर्णायक तिसऱ्या गेममध्ये एक वेळ अँथनी १८-१२ असा आघाडीवर होता. साईप्रणीतचा पराभव निश्चित वाटत होता. मात्र, त्याने सलग ८ गुण घेत. लढतीचे चित्रच पालटले. अँथनीने एक मॅच पॉइंट वाचविला. पण पुढील गुण घेत साई प्रणीतने बाजी मारली.





खरं झालं हवामान खात्पानं वर्तविलेलं भाकीतः खरं ठरलं आणि दिलेल्या तारखेला वरुणराजाचं आगमन होऊन अवघा महाराष्ट्र चिंब झाल्याने सगळ्यांचा जीव भांड्यात पडला. या खात्याचा अंदाज चुकला असता तर आरोपीचा पिंजरा लोकांनी तयारच ठेवलेला होता. भारतीय हवामान खाते हल्ली टिंगलचा विषय बनले आहे. अजाणतेपणातून होणारी टीका एकवेळ समजून घेता येईल, पण जाणती माणसंही जेव्हा तोच सूर आळवतात, तेव्हा भारतीय हवामान शास्त्रज्ञांच्या सर्व मेहनतीवर आणि त्यांनी प्राप्त केलेल्या प्राविण्यावर पाणी फेरले जाते.

भारतीय हवामानशास्त्र हे जगात सर्वात प्राचीन आणि तितकेच अद्ययावत आहे, यावर आज कुणाचा विश्वास बसणार नाही. पण जगातील प्रागतिक अशा हवामानशास्त्राचा मूळ पायाच भारताने रचला आहे. महान गणिती आणि आद्य खगोलतज्ज्ञ वराहमिहीर लिखित 'बृहद्संहिता', कौटिल्यप्रणित अर्थशास्त्रीय मीमांसा आणि सातव्या शतकातील कालिदासाच्या 'मेघदूत'मध्ये हवा