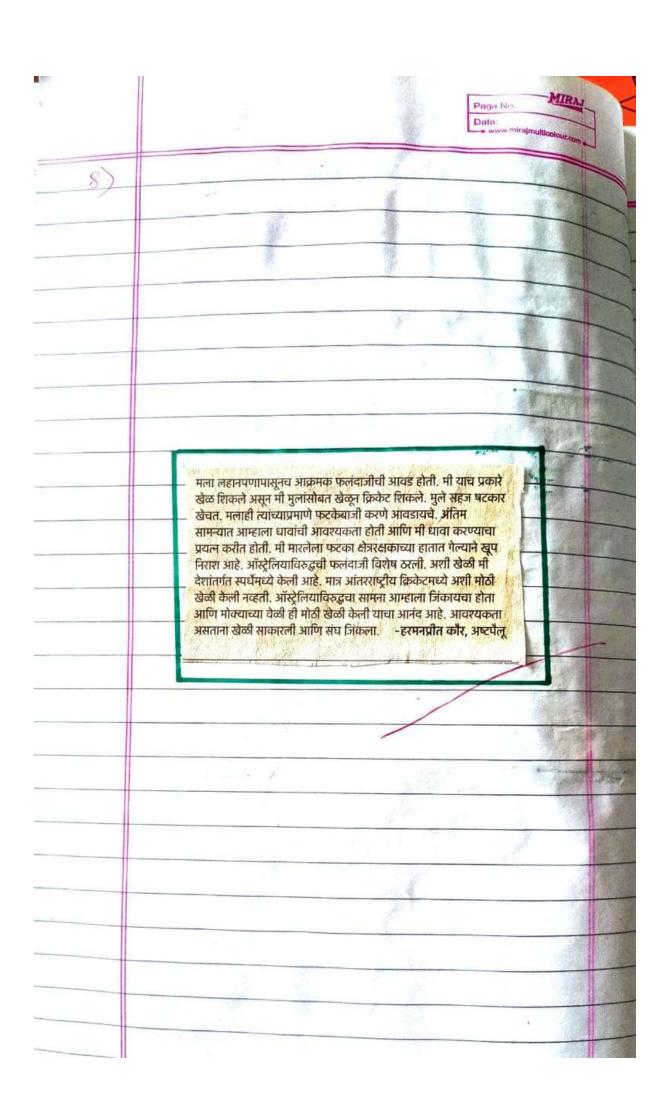

## धनश्री लेकुरवाळेचा पदकांचा चौकार

आशियाई योगा चॅम्पियनशिपमध्ये पाचव्यांदा चमकली

#### सकाळ वृत्तसेवा

नागपूर, ता. ४ : नागपूरची आंतरराष्ट्रीय योगपटू २४ वर्षीय धनश्री लेकुरवाळे हिने सिंगापूर येथे नुकत्याच पार पडलेल्या सातव्या आशियाई योगा स्पोर्टस चींग्पयनशिपमध्ये एका सुवर्णासह चार पदके जिंकली. तिने सलग पाचव्या आशियाई स्पर्धेत पदके पटकावली.

धनश्रीने वैयक्तिक योगासन प्रकारात सुवर्णपदक जिंकले. आर्टिस्टिक आणि रिदमिक पेअर प्रकारांमध्ये रीप्यपदक आणि आर्टिस्टिक सोलो प्रकारात तिने ब्राँझपदक मिळिविले. धनश्रीने आशियाई स्पर्धा आणि वर्ल्ड चीप्पयनशिपमध्ये सहा सुवर्णांसह १६ पदकांची कमाई केली. तिने २०१३ मध्ये मलेशिया येथील आशियाई स्पर्धेत सुवर्ण व रीप्यपदक, २०१४ मधील दक्षिण कोरियातील स्पर्धेत सुवर्ण व ब्राँझपदक, २०१५ मध्ये थायलंडमध्ये

धनश्री लेक्सवाळे

झालेल्या स्पर्धेत सुवर्णपदक आणि गतवर्षो व्हीएतनाममध्ये सैप्य व ब्राँझपदक जिंकले. याशिवाय वर्ल्ड चॉम्पयनशिपमध्ये तिने दोन सुवर्ण आणि तीन सैप्यपदके मिळविली. अकरा देशांतील सहाशे खेळाडूंचा सहभाग असलेल्या या स्पर्धेत भारताने सर्वसाधारण विजेतेपदाचाही बहुमान पटकावला. राष्ट्रीय प्रशिक्षक अनिल-मोहगावकर, सतीश मोहगावकर व आशीष कोल्हे यांच्या मार्गदर्शनाखाली ती सराव करते.

धन्त्री लेकुश्वाको हिने योगा स्पोर्टस याम्प्यनाशिपमञ्चे पना सुवणस्मिर न्यार पदेक जिंकली: