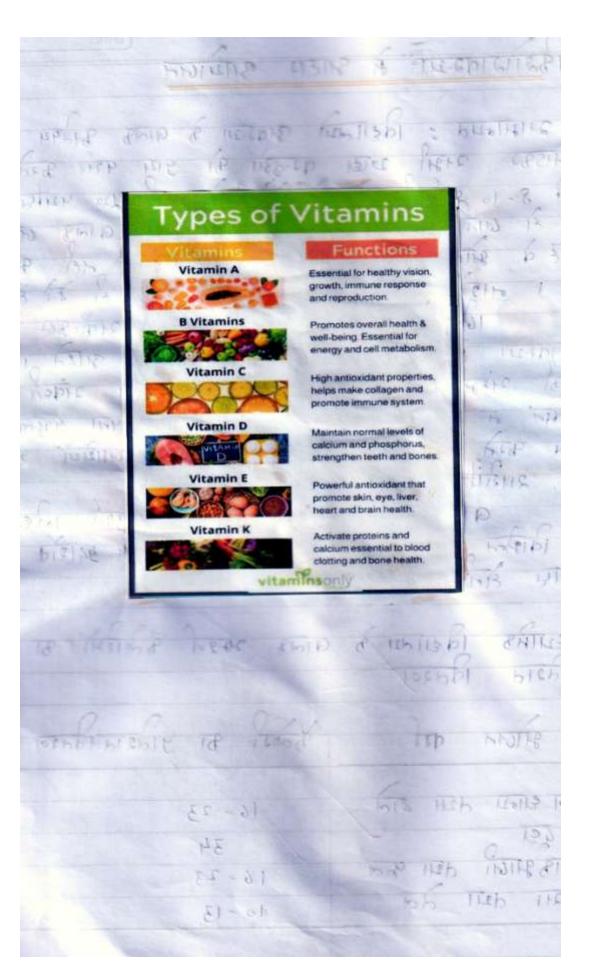

|                                          |  |  |  |  |  |  |  |
|             | The sea                                                                                                                                                                                                                                                                                  |                                          |  |  |  |  |  |  |  |
|             |                                                                                                                                                                                                                                                                                          | Teacher's Signature                      |  |  |  |  |  |  |  |



PAGE NO.:

|   |                    |                 |              | भा              | A)    | MA P                                     |         |                    | SILE            |                                  |     |
|---|--------------------|-----------------|--------------|-----------------|-------|------------------------------------------|---------|--------------------|-----------------|----------------------------------|-----|
|   | आमु<br>(वर्षे भें) | उन्ति क्रियमिं) | शेरीन<br>१m. | के करीमा<br>१ क | तोह।  | विद्याप्रेत इ<br>ट्राप्ट्रन<br>इंडव में) | यार्मित | isai 4ail<br>mlogn | तापारीन<br>Mign | জা-বুল<br>প্রান্ত্র<br>প্রান্ত্র | 510 |
| - | 6-9                | 2100            | 52           | 0.8             | 12    | 3500                                     | 0