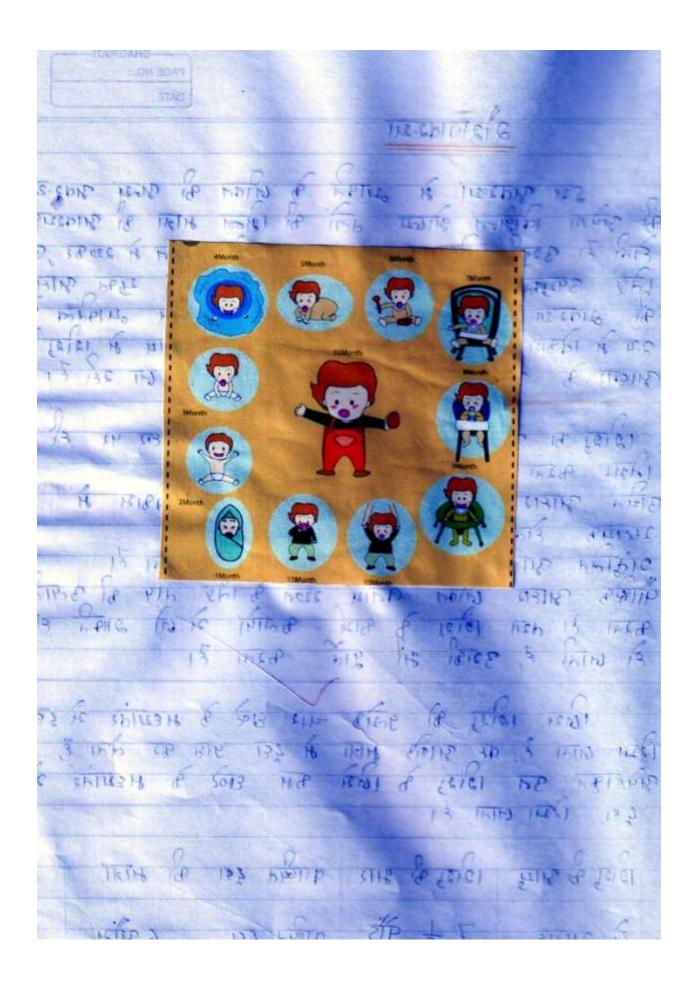

PAGE NO.:

न्याहित । २ वार-य माता २-वार्य । शहर को नी मास की प्राप्त तक भरेपर पूर्व पिता २ किती है। उसकी उपरान्त रूव प्राप्ति होते लगता है। और । शहर का पर भरते के । ते अपने के । ते अपने के प्राप्ति होते लगता है। और । शहर की प्रावश्यक्तां होते लगता है। योरे - होरे माता का दूव यामाद प्राप्त हो लाता है। योरे व व के प्रवश्यक उपरी दूव पर पानना प्रावश्यक है। जाता है। जाता है। जाता है। जाता है। जाता है। जाता के दूव के दुग्रनी डोरिन होती है। इसके प्रात्ति व नि है। अपने के प्रात्ति है।