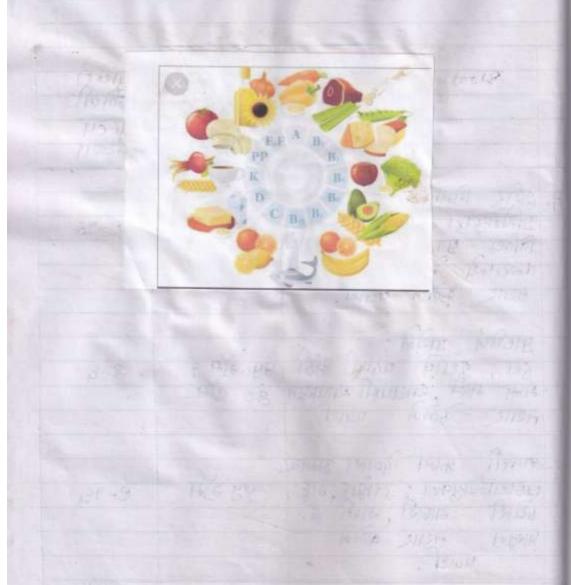

### व्यादतीयाँसाठी आहार मार्गदिविका

| अर नेवार कारी देगारा अन्म                                                                         | ५ ग्रॅम      | उ किंवा जारत        |
|---------------------------------------------------------------------------------------------------|--------------|---------------------|
| ब्राष्ट्री, चीत साज्य , अव ,                                                                      | य ग्रेम      | त कुवा सास्प        |
| ४. ब्रिशेर स्मेर्डमक अन्न्नार<br>जीवनस्तरी आकी खनिम                                               | भूठ ते ७५    | ज्य (अंत ।<br>जाश्ल |
|                                                                                                   | ५०ते ६५<br>भ | 9                   |
| पुः दुश्शम हासीर संस्थात<br>गटः<br>स्मानुशुक्ता अत्याः<br>रेकानुशुक्ता पानी उताः<br>वांगाः हांगाः | ४० ति ७४     | ۹.                  |
| color                                                                                             |              |                     |