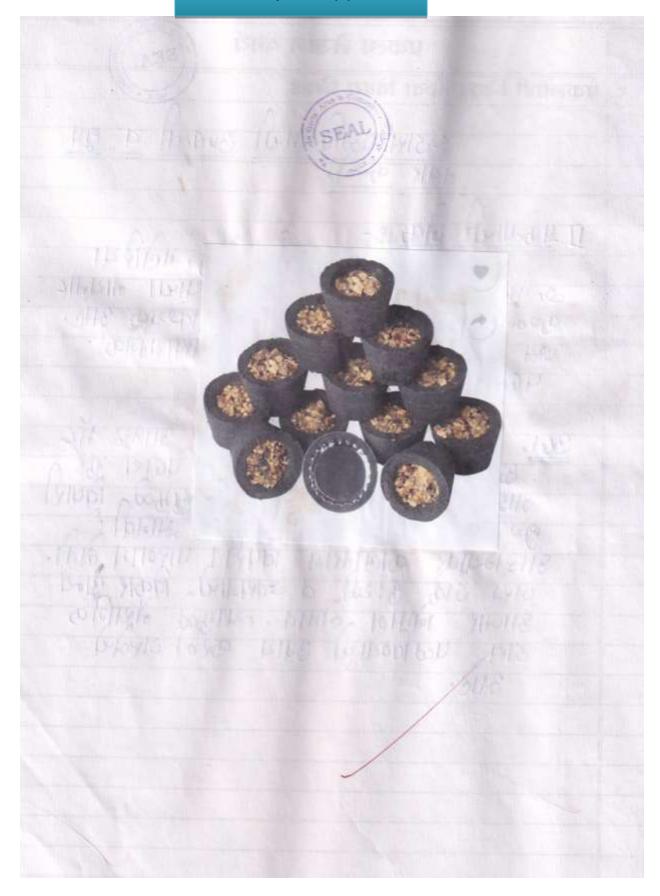

|   | ४. प्रकल्पाची अभ्यासपध्वती (SEAL)                                                             |
|---|-----------------------------------------------------------------------------------------------|
|   |                                                                                               |
|   | and a second and a second                                                                     |
|   | क्रम् नार तकार तत्राभिक जिला आहे.                                                             |
|   |                                                                                               |
| 0 | प्रयोग गामग्री १-४७०० मा अपनी यहाच्या पानांची ४६ 🏎                                            |
| U | 14K6.001 - 1                                                                                  |
|   | विक्रिक्ता निकामित्र पानांसी मह ⇒ 100भूम                                                      |
|   | अकलेल्या कई मिनाच्या पानांची ५५ ⇒ 100 में म<br>सकलेल्या कुळशील्या पानांची ५५ ⇒ 100 में म      |
|   | केकद्रा केवशिष्या तानाची ३० ⇒ 100 भूम                                                         |
|   | भावाविं। येन ⇒ 100 ग्रेम<br>भोदाविं। तेम ⇒ 100 ग्रेम                                          |
|   | क्रीडाविश तेल ⇒ 10 ग्रेम                                                                      |
|   | and was a second a sur                                                                        |
|   | कर्ती ३- बनामकी एकत्र करून उद्वन्ती व ध्रुप                                                   |
|   | विनापल व प्रक्रावलः                                                                           |
|   |                                                                                               |
| 2 | प्योग भामभी 👄 शुक्लेखा भवती चहाच्या पानाची                                                    |
|   | अड ⇒ 100 ग्रेम<br>अडिल्या निल्हिशिक्या पानाची ४५ ⇒ 100 ग्रॅम                                  |
|   | किर्णा मुखीश्री करा तार्याती तर ⇒ 100 श्रीम                                                   |
|   | क्रिकलेल्या कर्मिवाच्या पानाची ४५ ⇒ 100 ग्रेम<br>क्रुकलेल्या क्विशीच्या पानाची ४५ ⇒ 100 ग्रेम |
|   |                                                                                               |
|   | 9418¢1011 32 → 100 974                                                                        |
|   | शोधा विन तेल 💛 10 ग्रेम<br>कोळसा प्रद                                                         |
|   | कोव्यसा पुड <u></u> ३०० ग्रीम                                                                 |
|   | 220 1 1-1                                                                                     |
|   | 118 D (WDD & YMON KON JEHING -8 143.                                                          |
|   | . कप्री ४- सामग्री प्रक्रम करून उदवया व है।                                                   |
|   |                                                                                               |
|   | [YASHWANT]                                                                                    |

|                      | (SEAL)                                                                                         |
|----------------------|------------------------------------------------------------------------------------------------|
| Name of<br>Practical |                                                                                                |
| 3                    | प्योग भामधी ३-२५०लेच्या गवतीनुग्राज्या पानांची                                                 |
|                      | अक्टेंबेट्या मिल्जिरीच्या पानांची ४५ ⇒ 100 औं                                                  |
|                      | क्रिकलेल्या क्रिक्शीक्या पानाची ५६ ⇒ १०० भे म<br>क्रिकलेल्या क्रिक्शीक्या पानाची ५६ ⇒ १०० भे म |
|                      | क्रिकलेखा केलडाक्रिया पानाचा मेर ⇒ 100 ग्रेम                                                   |
|                      | कातेर ⇒ 20 भूम                                                                                 |
|                      | स्थाद्वातिका तेल ⇒ 100 मेम<br>र्भाष्ट्रातिका तेल ⇒ 100 मेम                                     |
|                      |                                                                                                |
|                      |                                                                                                |
|                      | वासाल्या काळ्या => 32 वाग                                                                      |
|                      | कती १- असमग्री एक्स कार्स उद्यानी व द्यप बनविले                                                |
|                      |                                                                                                |
| @ 7                  | <u>प्रयोग न्यामधी १- २५७०ल्या चलकावनी चहान्या पानाची प्र</u>                                   |
|                      | HYE 801 11 COLD                                                                                |
|                      | अक्टोल्या मिलिश्रीच्या पानाची ४५ ⇒ 100%<br>विकार कर्मिवारचा पानाची ४५ ⇒ 100%                   |
|                      | अकलेखा कुळशीच्या पानाची ४८ ⇒ 100 म                                                             |
|                      | 34/3(10/1 A? ⇒ 1003) => 1003)                                                                  |
|                      | कहिनिद्वाची तेल ⇒ २०३१                                                                         |
|                      | पंक्षियोपी तेल  >20र्थ                                                                         |
|                      | ~410A ⇒20A.                                                                                    |
| 1                    | कीव्यस्य १५५ -> १०० मे                                                                         |
|                      | नासारका काळ्या ⇒35 वर्ग                                                                        |
|                      | क्यों ६- कार्य मामनी प्रकार क्षेत्र उद्धली व स्था                                              |
|                      | The a two idel                                                                                 |