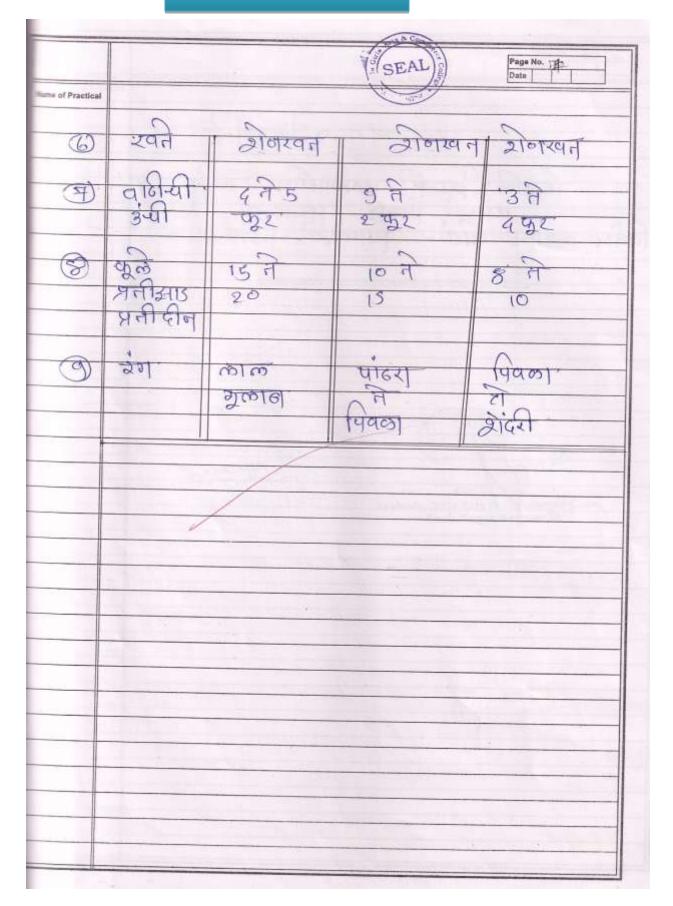

|               |                                    |                                                              | SFAL                                                            | Page No. 6                   |  |  |  |
|---------------|------------------------------------|--------------------------------------------------------------|-----------------------------------------------------------------|------------------------------|--|--|--|
| New Practical |                                    |                                                              | (C)                                                             |                              |  |  |  |
|               | * छार्थान्ये निर्देक्षिण           |                                                              |                                                                 |                              |  |  |  |
|               | लाशवर्ड                            | ग्रून्गन<br>(गावरागी)<br>व लाल                               | ) जोवंती<br>सच्चम्                                              | इतंडू<br>(मोहा)              |  |  |  |
| Ŋ             | हवामाने                            | भरपूर<br>व्युचेप्रकाश                                        | - स्मिशिल्ड<br>हवामान                                           |                              |  |  |  |
| 2)            | नापमान                             | मध्यम्                                                       | मच्याम्                                                         | जास्त्                       |  |  |  |
| 3)            | जमीन<br>                           | कुछी<br>कुसदार प<br>पा॰्यामा उल्नम<br>जिन्परा होनारी<br>जमीन | हलपुरे ते<br>मह्यम प्रामियो<br>जमीन य<br>चांगला<br>निपरा होनीये | 'हलखी<br>टी'मह्यम्<br>जमीन   |  |  |  |
| 3             | निरी क्षान<br>अर्ग्यापा<br>डालावधी | स्वरंगर ते<br>आफ्टोंबर                                       | -प्नमिन<br>नोव्हेंलार मे<br>डिसेंबार                            | ऑफ्रोबर<br>ते<br>नोव्हेंबार  |  |  |  |
| 9             | UNO                                | गरजे नुसार<br>15<br>पिवमां जी                                | द दिवर्जानी<br>रुष्ट्रयानुन<br>१ ते २<br>वेळा                   | गरजेनुसार<br>१९<br>दिवर्जानी |  |  |  |