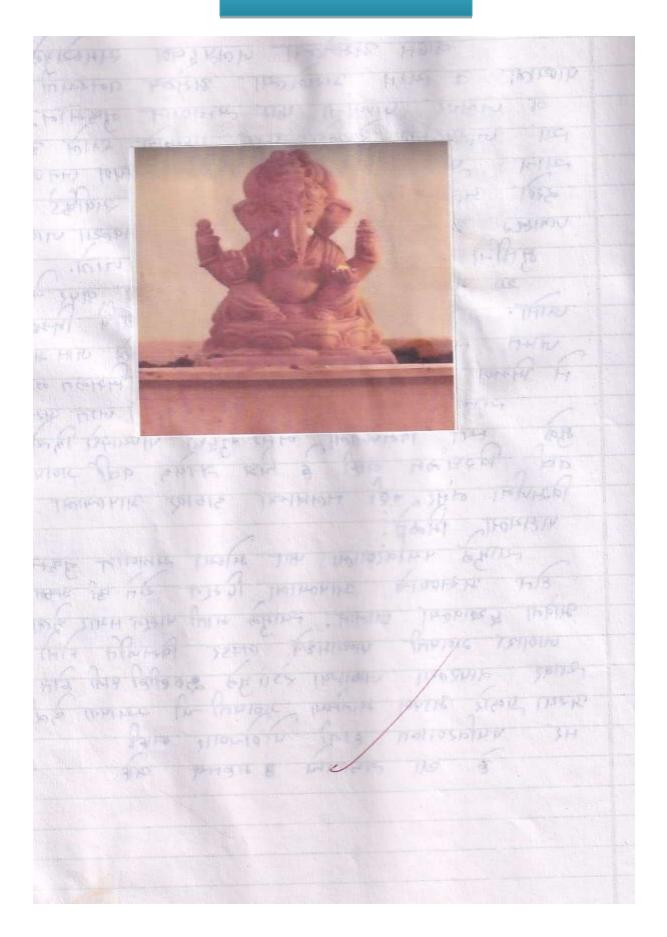

Name of Practical BAT => 1) MISSION VICAR SHA-SAUMODELI स्मानन्या, स्थाजे मातीचे समान लंबगोल आक्स हेक्लो. पाणी लाकून प्राधान्यम आहाराचा मोठा 300 राज देवन व त्या नंतर सोंड उस्ते ११९ न्यपट्या पाने सारमा छोटा गोल उक्तन त्याचे दान समान भाग जापून त्माने डाल जनम्बे. 2) समान आपानी योज्य प्रतीने भाल गाल- क रामान् लांसीनी नार होते लयार कुरेत, व त्यामध्य कितींग करीता छाड्या लावने, ल ते HIMPENT VIDEITEIN ALZA HICBON. त्मा अतीवर हल्या मख्या भरीक्याले आहार दाइवूल आणेग. 4) STO, ETA, PIN, YILL EINIHA 2147, O HIGS शोतराजा व भुक्राचा आजार या स्व ग्रेवीजी 21021 दिल्या डारुजी अवरु डालणीर्न माफार देखे. त स्थाला हाउलीले. 5) भी वाठल्याक्षर लीला सँड पेपर ने झासते। 6) पास्पर / नैसाईडि रंग देवो. 7) त्याला योग्यरित्या नैसाप्रीड तरेने सामवीवो. YASHWANT