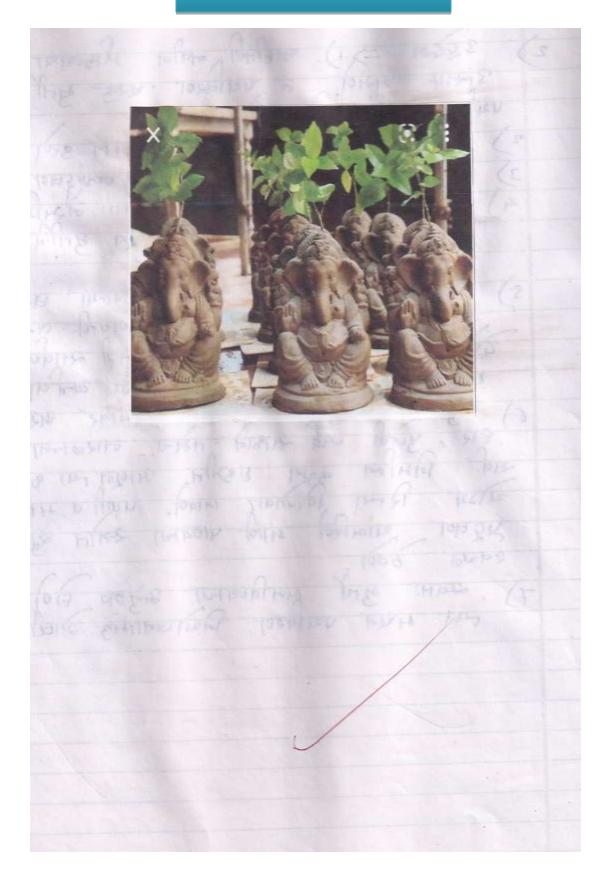

३. प्रकल्पाचे महत्व वादम अभलेल्या जल्मपुवन समस्येष्ठे पाष्पला व त्यान असलेल्या असटब्य वनस्पती, व जलयर प्राण्यांनी पार समागात जुक्सान होने म्या जलप्रद्वेष राखने फाए मुहम्धाचे धाले आहे म्यान्य प्रदुप्तगाला यांबवीक्या इसीता आपण जनजायती न्हरेगे जत्यतावश्यक आहे. कारण आण स्वितिर UMIEL 31th Uxter (Pop) - wer बनवल्या जागाजा स्तीना , फार समागत वापर केला जातो. ्र्या मध्ये जिप्सन नामान्यां पदार्थाच्या नापूर केला जाती. उलेशेयम सल्फेड कार्यन पढार्थां किमवा जास्त तापमानाला पापरतन РОР व्यनवले जाम अस्ते में भिक्षा थेंड साले असता पाण्याम भिमलन नाही. त्यान्या १०१ -ज्या भूती व्यवकर्या जात समक्यो मुके स्था विसर्जनाला नेतर रह्या पाण्यान्धे कित्येह वर्ध भिरधकम जाही ह भिन्न आये वर्धी जानपत्ती विस्पर्मा नमर नहीं मलावान्या डाठावर आपल्याला पाहायला मिळते. त्यामुई पर्यावरुगाला पार मोर्ट्या समाणात नुष्ठसान होता असण्यात्रे आपल्याला दिसन येत की अण्फ्रांच्या आवना दुखावल्यां जालानः त्यामुळे माती पासून मयार भूता जागार जागमी पाण्यामध्ये लवडर विस्तजीन होमां व न्यावर वापरल्या जाठाम्या २५१ं मुठे इठ लोही धानी होत नाही अस्या प्रकार आपना मानम्या अहापती न्यी क्यापना केली HE VERAZOTION EIN UIDIJOTIZ FIER TE 211 ABAUTU B HEARD STE. YASHWANT

४. प्रकल्पाची अभ्यासपध्दती ) इंटरनेट वर सर्च करून मुनी कुशी लनवनी पाढ़िजे हे पाहील्या कर सुनी लनके सोप जाले. 2) मनि कारांची झेट हो उन भाषा क्यांग अवयव अश लनवर्षिते पाहायणा मिकाले 3) कर्ममान अत्रात्या साहाय्याने मार्तन्वी मुनी क्सी कनवायनी त्यान्माही हते अयगोर जीगल्य अस्या संबर आमिसात करायने त्या बद्धता माहीती मिळवली. य) किसड़ोनी मुली बनविण्यास त्यात्माह्य दिले व म्एरिशन इत अग्रिण्याम् आलेल्या या त्याकल्पा साही आयेगणीत पद्धन वाप्रण्याल आली भूती कुठल्या ही वाण्क्री तुरली जाऊ नये अध्यल डाळमी होऊन मुर्ती बनवणे सिडवरवान आले. मुत्ती अनवण्यामाठी साहित्य => शाह माती , लाखी माधार, डाव्या पांडरी माली, जोंदू, जेस्ट रंज खरा, टासणारा पेपर, (रनॅन्ड पेपर) पाली ... मुती रंभावण्याचे साहित्य अप्रिंद, नैस्प्रिंद रंग, पार्थ, स्रथा, गोद, मुलतानी माती, र. पाण्यमे की, हठद, पांहरी आती, कोलसान्या थे। , जाल चेदन केंद्रर र. सजावटीचे साहित्य के कुलोन्ची पुरुषा किंता माठ, जाड कार्गाव, नैसाप्रिंद रंग, जाइ जोम्ब आधने रसुकी डापड, व छागार र YASHWANT