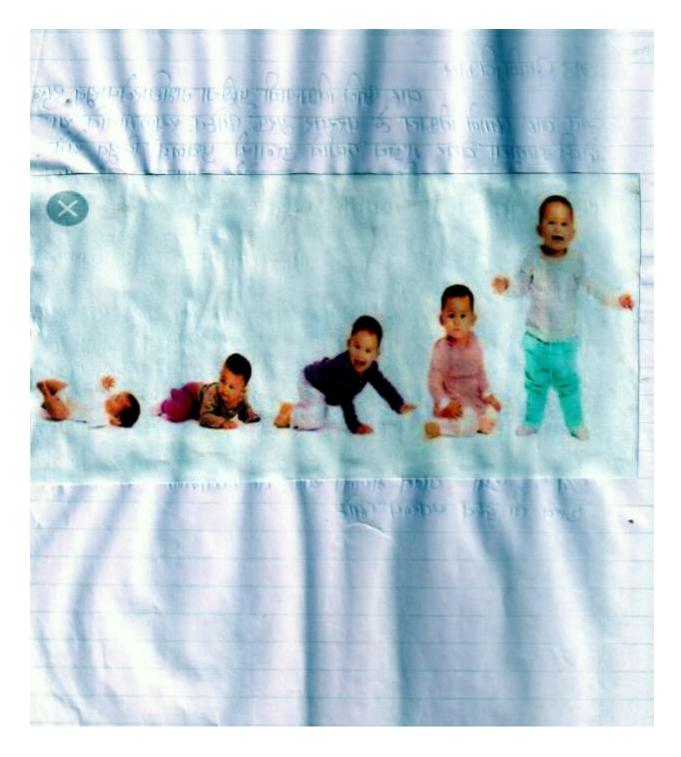

पाद्धा मिन्न प्राप्त हैं हैं से स्वाप्त के स्वाप्त के

स्याभागी यता .

वालवाच्या टाजनातील वाह मोजन्यासाही वजन यंताना छपयोज अस्ता येतो . तर उंचीतील वाह मोजन्यासाही तपंचा वापर छरता येतो .

क्षारारिष वाह हा पेशी . अंतर्भात व खाह्य किवचवामहर्मे होन प्राप्त - कारीरात्माल पेशीचा व क्षांत्मिष क्षावचांची वाह स्थाली छी त्यापी क्षायच क्षारीराच्या बाह्य कावच्यांची वाह ब्यालेली हिस्ते - कारीररचन्। स्थारीरिष्ठ लक्षणे व क्षाप्तारमानाचील परिवर्तनांचा समावना वाहीमध्ये होती.

वाहीये मुख्य वीरिष्ट्य म्हणले वाह ही राष्ठ विसिष्ट छाजनार यावते . उदा = ब्यालंग डेंगा ग्राप्ता वाहीमध्ये होती.

थावंते. <u>उदा</u> = बालडांची उंची ग्रहा विशिष्ट वचानंतर रिग्यूट होते. त्यानंतर वय जरा वाहत असते त्वरी उंची स्वतात वाहत नाही. अवयवांमध्ये परिपद्धवना आन्यांनंतर त्यांची वाह थोंबते.