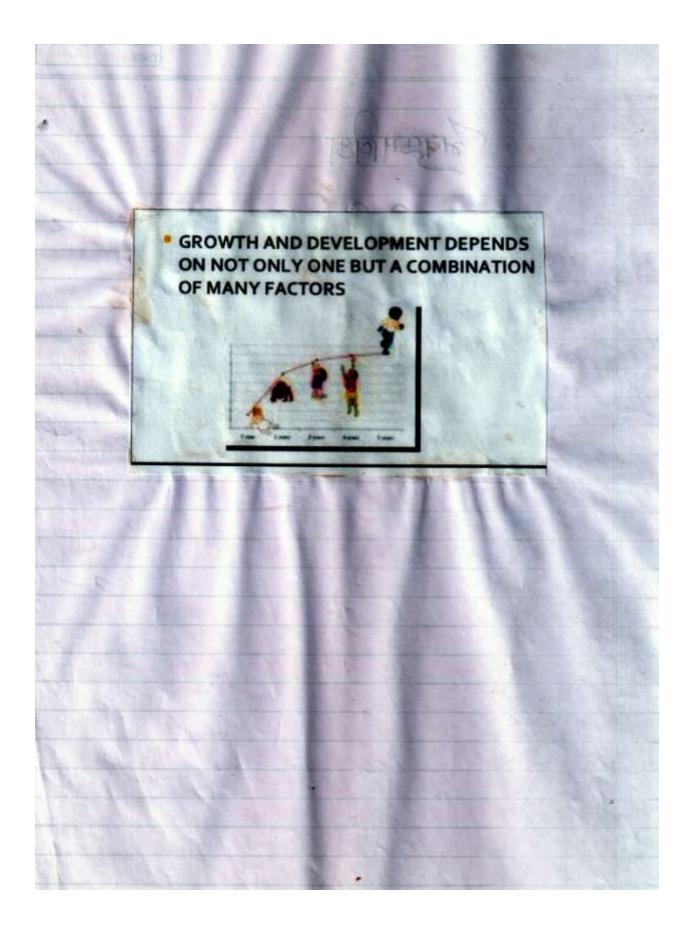

### वाह व विश्वासी व्याख्या

Definition of growth and Development]

मानवा सिम्पुष्यान वाह व विश्वास हे दोन बट्ड सीत्मश्य महत्व्युर्ग सोहत. अरेचका वाह व विश्वास हे दोन अव्द एडाच सार्थाने वापरले जातान . परेन त्यांच्यान सूलभूत फर्ड स्माहे विविध क्यारनगानी व्याज्या ब्योरे या बोन संशांसवील फर्ड स्मव्ह डेना साह.

पाद्धा मिन्न प्राप्त हैं हैं से स्वाप्त के स्वाप्त के

स्याभागी यता .

वालवाच्या टाजनातील वाह मोजन्यासाही वजन यंताना छपयोज अस्ता येतो . तर उंचीतील वाह मोजन्यासाही तपंचा वापर छरता येतो .

क्षारारिष वाह हा पेशी . अंतर्भात व खाह्य किवचवामहर्मे होन प्राप्त - कारीरात्माल पेशीचा व क्षांत्मिष क्षावचांची वाह स्थाली छी त्यापी क्षायच क्षारीराच्या बाह्य कावच्यांची वाह ब्यालेली हिस्ते - कारीररचन्। स्थारीरिष्ठ लक्षणे व क्षाप्तारमानाचील परिवर्तनांचा समावना वाहीमध्ये होती.

वाहीये मुख्य वीरिष्ट्य म्हणले वाह ही राष्ठ विसिष्ट छाजनार यावते . उदा = ब्यालंग डेंगा ग्राप्ता वाहीमध्ये होती.

थावंते. <u>उदा</u> = बालडांची उंची ग्रहा विशिष्ट वचानंतर रिग्यूट होते. त्यानंतर वय जरा वाहत असते त्वरी उंची स्वतात वाहत नाही. अवयवांमध्ये परिपद्धवना आन्यांनंतर त्यांची वाह थोंबते.