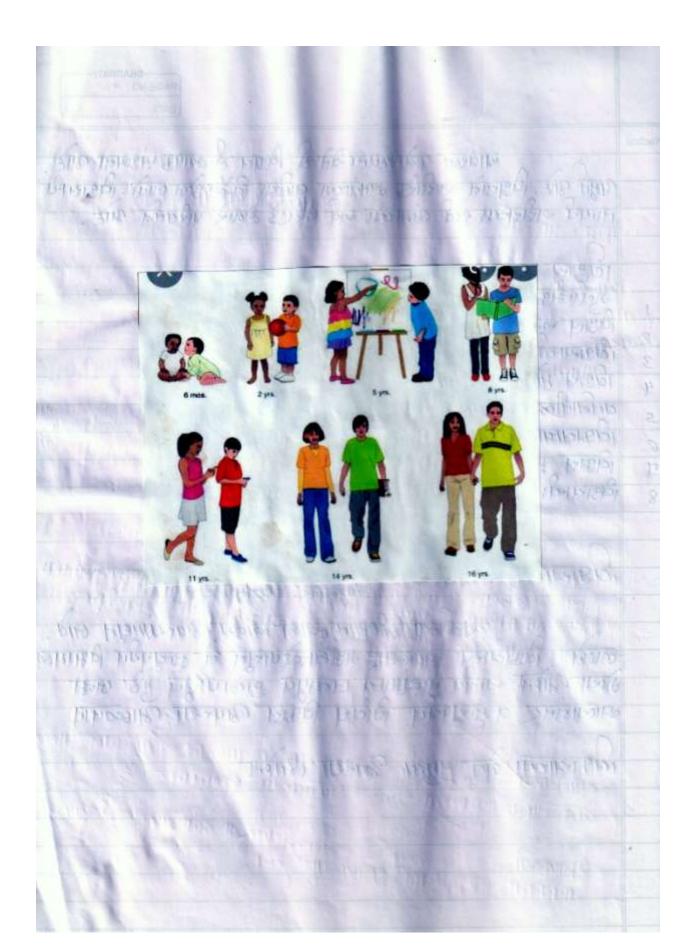

वाहीये मुख्य वीरिष्ट्य म्हणले वाह ही राष्ठ विसिष्ट छाजनार यावते . उदा = ब्यालंग डेंगा ग्राप्ता वाहीमध्ये होती.

थावंते. <u>उदा</u> = बालडांची उंची ग्रहा विशिष्ट वचानंतर रिग्यूट होते. त्यानंतर वय जरा वाहत असते त्वरी उंची स्वतात वाहत नाही. अवयवांमध्ये परिपद्धवना आन्यांनंतर त्यांची वाह थोंबते.

PAGE NO.: DATE: 3

| we of Practical ज्यां अभागे वाह जेळ्यांनी निराझगाने सहणयो दिस                                                                                                                                                                                       |
|-----------------------------------------------------------------------------------------------------------------------------------------------------------------------------------------------------------------------------------------------------|
| ताला विद्याल पट्यन लभाग चेन नाही . शरण विश्वासान्ये मीजमाप उरता                                                                                                                                                                                     |
| येत नाही. उदा = बालडाची उची व वजन हिती वाल्ले हे पटडन मोजता<br>येते परंतु बालडांचा मानसिङ भावनिङ सामाजिङ निहास हिती भाला है                                                                                                                         |
| सांगता येत ताही. विद्यास दिती झाला हे बालंडाच्या वर्तनातील बदलां वर्तन<br>हरविता येते. विद्यास म्हणूबे प्रगती होय                                                                                                                                   |
| ठरावता यत. १वडास उहला पुराता हाप                                                                                                                                                                                                                    |
| ्याख्या विशेष्या विशेष्या कर्ते "परिपञ्चलेखा विशेष                                                                                                                                                                                                  |
| टाइकेले याचेष पाद्वाल म्हणांचे विद्याल होय."                                                                                                                                                                                                        |
| हालिका होत वेनाच्या अने परिपन्यता साह्य उत्वासाही व्ययन<br>मह्ये हारून वेनाच्या अमध्य व सुसंबंध प्रशा व्यक्तांची कामनरालि<br>मालिका महाने विकास होया                                                                                                |
| पा. (अमिना वामा चांच्या मने, मुलाचा विष्ठात आव्यावर त्वांच्या छार्यान् रेखीवपना व स्मूहफता चेते. एकाव छार्य पुरन्गताही विशेष्ट क्रियवान पारिप्रव्यता स्माहाने खाव महत्त्वाचे कार्तने क्षावि न्वाच्या अर्थाने त्यांनान्य विक्रान म्हानाने त्यांनान्य |
| किंडरलान यांच्या मते "विकास म्हणने बच्चाच बंदचना व अर्याच्या राष्ट्र<br>भोष्टरणाने केणते एक मुतामंत्रीची अधिया होय ."                                                                                                                               |
| पिल्यावेश क्ष्मिक यांच्या व्याख्येवकन विश्वासायी आही वीरिाज्य                                                                                                                                                                                       |
| निकासाचा क्रिस्था व अस्य असते.                                                                                                                                                                                                                      |
| Teacher's Signature                                                                                                                                                                                                                                 |