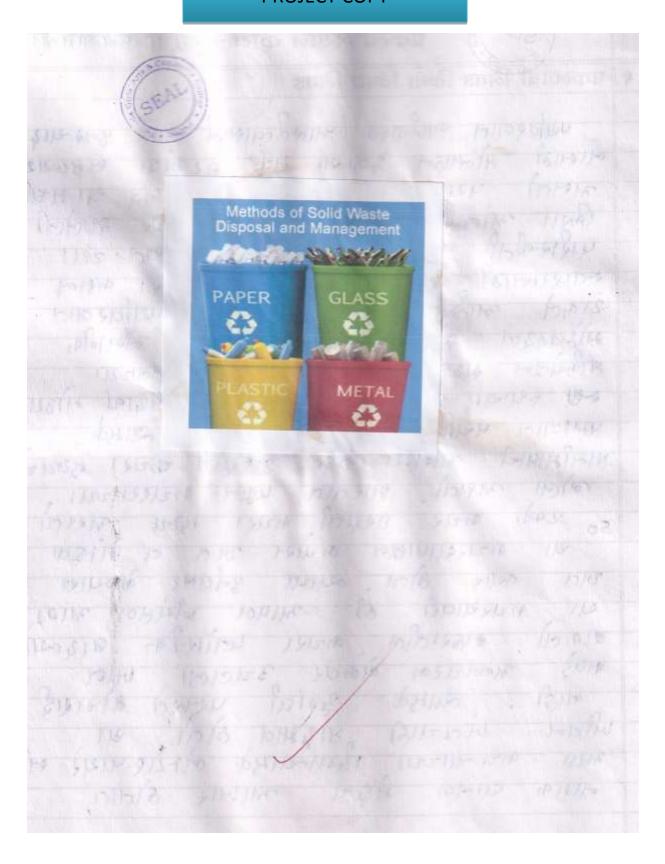

|   | 100                                                                                                           |
|---|---------------------------------------------------------------------------------------------------------------|
|   | ५. प्रकल्पाचे निरीक्षण (SEAL)                                                                                 |
|   | 1 0                                                                                                           |
| * | क-सरमारो वागिकरण                                                                                              |
|   | भोला कचरा: १ क प्राचारा - निभविति                                                                             |
|   | भाष्याच्या द्वाली देवी चहाया रयोना                                                                            |
|   | कळाची आली . बिया , बांगे ट्रील पाला -                                                                         |
|   | भाष्याच्या देने चहाया रयोना<br>कळाची अनाला क्या , बांगेटील पाला -<br>पाचोळा निर्माळा केसीच , गुताळ , करस्टगीर |
|   | and a definition of the state of the                                                                          |
|   | भाज्या रहीके जल्ल भारकत्त्वया होह्या<br>भक्यांचे कणीय साले खरशी किंदु<br>लागलेल सान्य रपेठे इत्यादी           |
|   | मकान कारी। साल कारी के                                                                                        |
|   | व्याप्तीय नाजाय साम् अस्ता १७५                                                                                |
|   | व्यावाल साम्य (पठ इत्याया                                                                                     |
|   | 0, 20                                                                                                         |
|   | एका कचरा - न कुलवारा - मात्राबीमिती का प्राप्त क्यार्थ क्यार्थ क्यार्थ क्यार्थ                                |
|   | े त्यास्टिक , सात्र इत्यादी बुक्या कथरथाल्य                                                                   |
|   | उपयोग एकतर फर वापूर केला, सोल्या                                                                              |
|   | कराश्याच्या अपयोग सेंद्रिय अते त्यार                                                                          |
|   | करव्यासाठी केला प्लॉगूर-१क हे सडल नाही                                                                        |
|   | कुलत नाही ने पारपर्यक ल आपारयशिक                                                                              |
|   | लासते. प्लास्टिक, पाठारी बोषणा कक खाक्तक                                                                      |
|   | माही : त्यावर प्यमचढत माही तो शेषक                                                                            |
|   | असते. काही सकारचे प्लॉरिंग्टिक जलता नाही                                                                      |
|   | त्यामुको प्लॉस्टिकरा। स राकाछ वरस्तुरो                                                                        |
|   | काय करावे करना प्रश्न सामान्य मानकाला                                                                         |
|   |                                                                                                               |
|   | नवुडं : तर शास्त्रनच्या सामान्य मामसात्रे                                                                     |
|   | नवहें तर बामनच्या भुमोरही काहेत.                                                                              |
| / | प्लास्टिक स्वडता नस्तल्यास्ते प्रयावरणाचर                                                                     |
|   | ALOR THE DEED HILLIAM TO SEE                                                                                  |
|   | पाईणाम भीसव त्यसती तरी अप्रत्युद्धा पर                                                                        |
|   | अनेक वार्डेंट पारेगाम कोत आहे                                                                                 |
|   | रस्ट्यायकन ज्यातात. अनेक विकाली ज्लॉक्                                                                        |
|   | चौत्रा इकड़े - तिकड़े विरुश्त रिस्ता क्यांभीक                                                                 |
|   | ज्यामीनीवर ज्याक्षाणावर पसरते तेशे पाठारी                                                                     |
|   | YASHWANT                                                                                                      |