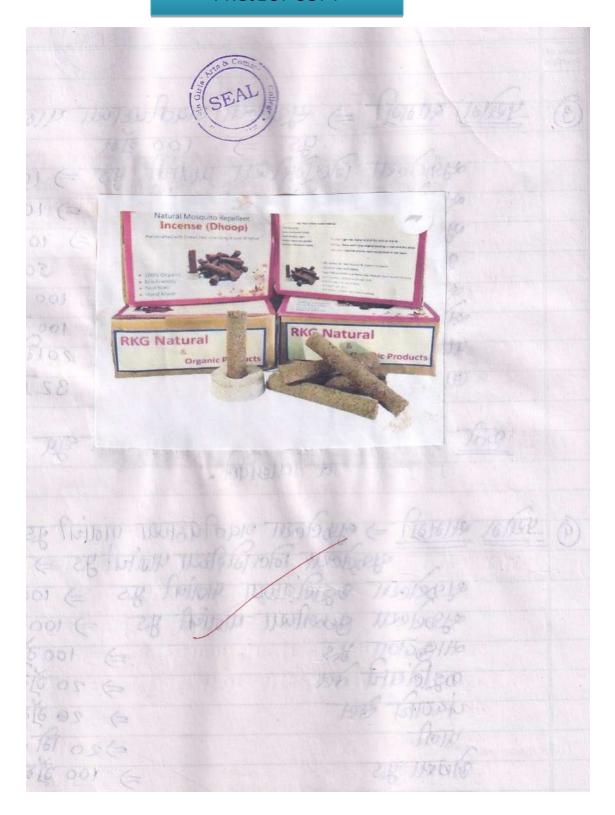

| (I)<br>(I)<br>(I)<br>(I)<br>(I)<br>(I)<br>(I)<br>(I)<br>(I)<br>(I) | असामिक पदार्था वापायम जात पद्मातिव्याची<br>अद्भारती व ज्ञूप तथार करते.<br>अद्भारती व ज्ञूप या अपयोग करते.<br>अद्भारती व ज्ञूप या अपयोग करते. |
|--------------------------------------------------------------------|----------------------------------------------------------------------------------------------------------------------------------------------|
| 8                                                                  | उद्भवली व धूप मा उपरोग करते.                                                                                                                 |
|                                                                    |                                                                                                                                              |
| 9                                                                  | असल्यामुने द्रयाचा वापर करून परापि                                                                                                           |
|                                                                    | अस्तर्याकुरु दुवाचा चावर कर्णा चवाचरण                                                                                                        |
|                                                                    |                                                                                                                                              |