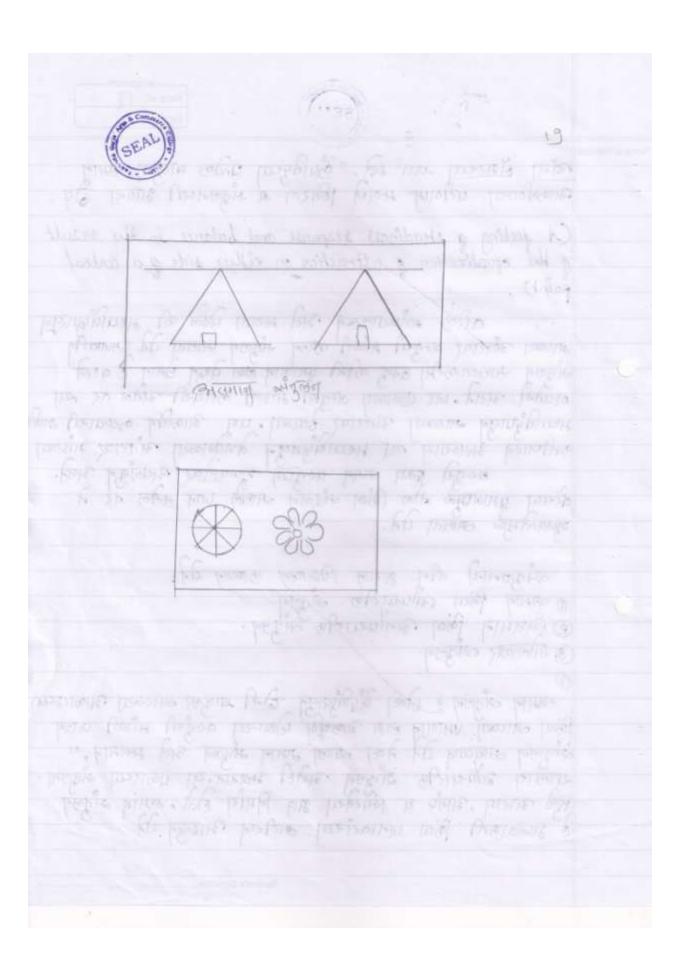

Teacher's Signature ...

Name of Practical अनुमत् नसल्यास् अभिन भारतात् भास् होतो वरंदु अभ्यास कुरवर्ग नेमुना, नमुना, आकार धीरया पुनरावत्तीमुक मीवानी एया नन्वायी निर्मिती करता योते कीनत्याही अकारस्या कलेमस्य भीतिया विसार वास द्विधीकोनातुन लिमहाल लिएक है कारंडिक क नेवा ही आकार @ वीन क्ष करपना करी. व नेवा य संग्री-कुटलीरी सामायर करीन जिसलाना वेवाँना भरन्यपूर्व रूषान मस्ते रेबांच्या उपयोगात्म विविध आकाराँची निर्मिती केन्यों जाते. रेगांचा योग्य तन्हेने उपयोग कलन् सपावहीन किंवा कलाइनीन सीमारी साहाता येतेष अधावारीत संगती विमित्र करव्यासाठी पुन्रावृहती, व विरोधी नेवाँचा हिपयोग " एवा देवा समावी असपार्व अववा तेमा-तेम कार्व दिश्रान काडमुख्या अस्थाने पुक्त प्यांना तैनरावित्या केवा अस्य म्हत्यार्थ एशा वेकास हवा खाल्का व जिंका कारकामान काम पेडन विशेषी आकार तथए होतान नेका त्यांना विशेषी रेपा असे स्वातान. या रेषा संगतिस्या विलाम तासवात विरोधारी आवस्यकता स्मेरोल तेवहा विरोधी केषांका उपयोग करनान राक्मण रेवा या डीलटार क्सिना अस्तान मसेन्य निरोध कमी करव्यासाठी भारत करतान का नेबांच्या कवयोगाने नेपार एका रेवेवर्जन पुस-मा नेबेबर फिरत. या तीन प्रकारच्या रेजांच्या सार्धायाने साजवरीन संगती निर्माण केल्या जाते. क्यानियर वी मांडली, पड़दे, पुबारसमा इन विकाली रेवांसा वीपर करन्न समावर केल्या भाने - ह्यादीय हे प्रकार अंकार ढरवने महत्वपूर्ण असने साजावरीकरीना उपयोगान घेनान्या वस्नुंचे Teacher's Signature