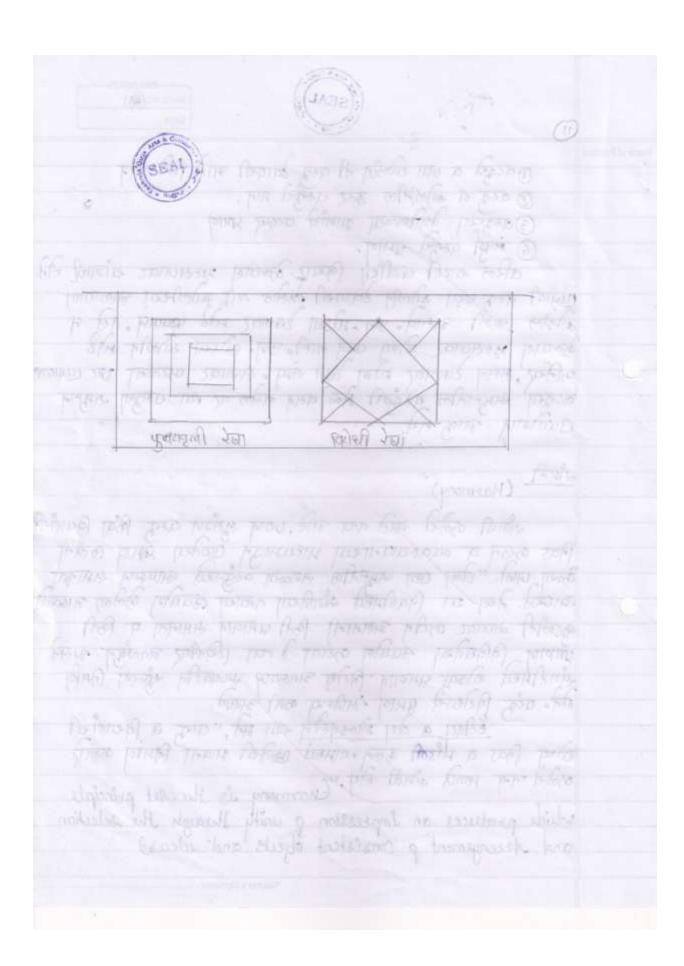

विश्व होन केन्द्रित योकनां मध्ये वोन्नी खेळिन न्यारह्या अल्डराखे आहेत. परंतु प्रमा खाक्तीन उभी रेवा काढली आहे. त्यामुळे नजर उभी किरते न 'वा अल्हितीमक्ये 'आडवी रेवा काढली असल्यामुळे नजर आढवी फिरते. न्यास्त्रेळ प्रमा काक्ती की 'वा आकृतीचेका उस्प