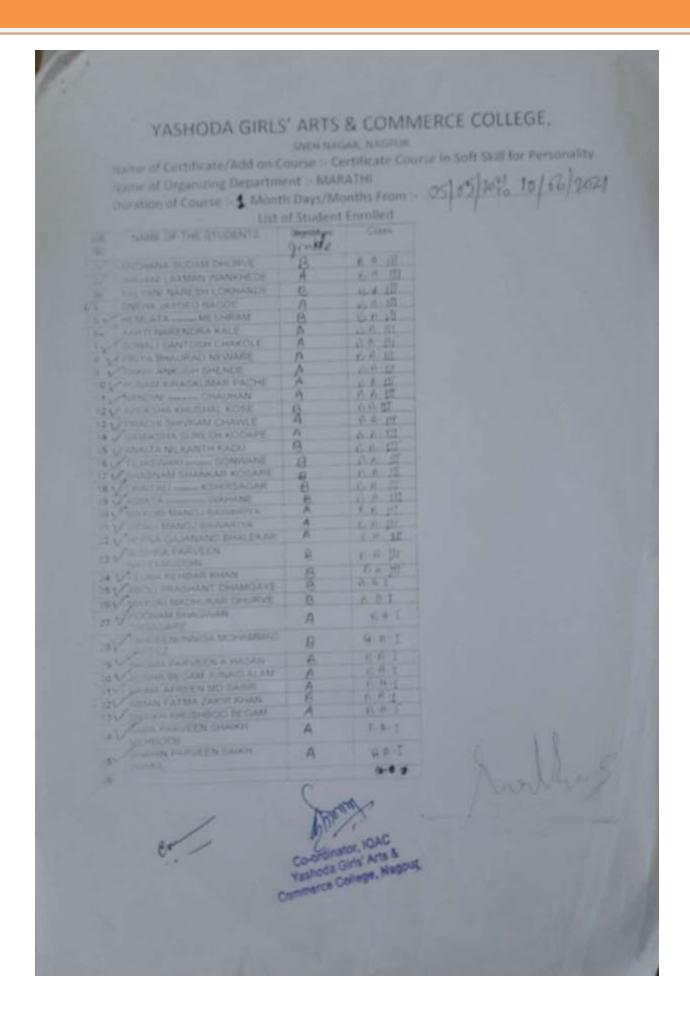

# YASHODA GIRLS' ARTS & COMMERCE COLLEGE,

SNEH NAGAR, NAGPUR

Name of Certificate/Add on Course :- Certificate Course in Soft Skill for Personality Name of Organizing Department :- MARATHI

Duration of Course :- 3 Month Days/Months From :- 05 3 2021 To 10/06/2021. List of Student Enrolled