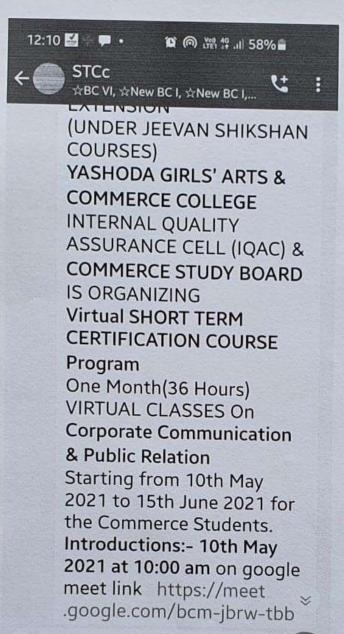

### RASHTRASANT TUKDOJI MAHARAJ NAGPUR UNIVERSITY DEPARTMENT OF LIFELONG LEARNING AND EXTENSION

(UNDER JEEVAN SHIKSHAN COURSES) YASHODA GIRLS' ARTS & COMMERCE COLLEGE

INTERNAL QUALITY ASSURANCE CELL (IQAC) & COMMERCE STUDY BOARD IS ORGANIZING Virtual SHORT TERM CERTIFICATION COURSE Program

One Month(36 Hours) VIRTUAL CLASSES On

### Corporate Communication & Public Relation

Starting from 10th May 2021 to 15th June 2021 for the Commerce Students.