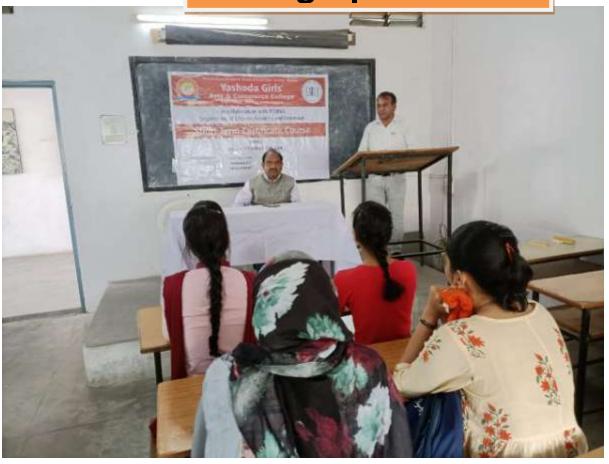

#### सूचना

महाविद्यालयातील बी. ए. भाग ३(VIth Sem.),या सर्व विद्यार्थिना सूचित करण्यात येते की, दिनांक २२-०२-२०२२ रोजी सकाळी ८.०० वाजता मराठी विभागातर्फे Online STC In Soft Skill for Personality Development या उपक्रमांतर्गत बी.ए. VIth Sem. या वर्गातील विद्यार्थीनींना स्मरणिका संपादिका या विषयावर अण्णासाहेब गुंडेवार येथिल मराठी विभागाचे डाॅ. संजय गोहणे यांचे व्याख्यानाचे आयोजन करण्यात आले आहे.

करिता महाविद्यालयातील सर्व विद्यार्थीनीं Online उपस्थित राहणे अनिवार्य आहे.

link : - https://meet.google.com/buf-yhwi-fey □या link वर click करून सर्व विद्यार्थीनिंनी joint व्हावे.

डॉ. गोविंद ना. रावळेकर मराठी विभाग प्रमुख