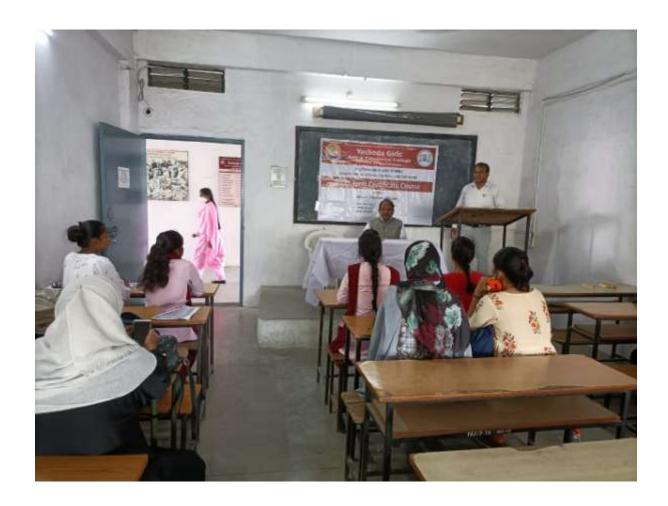

#### सूचना

महाविद्यालयातील बी. ए. भाग ३(VIth Sem.),या सर्व विद्यार्थिना सूचित करण्यात येते की, दिनांक २२-०२-२०२२ रोजी सकाळी ८.०० वाजता मराठी विभागातर्फे Online STC In Soft Skill for Personality Development या उपक्रमांतर्गत बी.ए. VIth Sem. या वर्गातील विद्यार्थीनींना स्मरणिका संपादिका या विषयावर अण्णासाहेब गुंडेवार येथिल मराठी विभागाचे डाॅ. संजय गोहणे यांचे व्याख्यानाचे आयोजन करण्यात आले आहे.

करिता महाविद्यालयातील सर्व विद्यार्थीनीं Online उपस्थित राहणे अनिवार्य आहे.

link : - https://meet.google.com/buf-yhwi-fey □या link वर click करून सर्व विद्यार्थीनिंनी joint व्हावे.

डॉ. गोविंद ना. रावळेकर मराठी विभाग प्रमुख