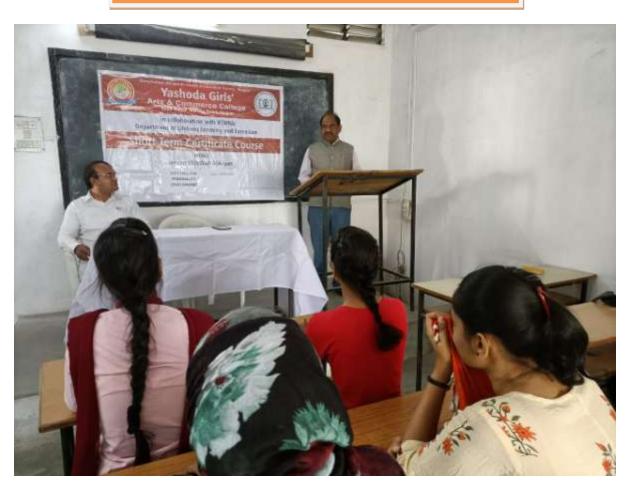

#### Notice to the students

#### सूचना

महाविद्यालयातील बी. ए. भाग ३(VIth Sem.),या सर्व विद्यार्थिना सूचित करण्यात येते की, दिनांक २२-०२-२०२२ रोजी सकाळी ८.०० वाजता मराठी विभागातर्फे Online STC In Soft Skill for Personality Development या उपक्रमांतर्गत बी.ए. VIth Sem. या वर्गातील विद्यार्थीनींना स्मरणिका संपादिका या विषयावर अण्णासाहेब गुंडेवार येथिल मराठी विभागाचे डाॅ. संजय गोहणे यांचे व्याख्यानाचे आयोजन करण्यात आले आहे.

करिता महाविद्यालयातील सर्व विद्यार्थीनीं Online उपस्थित राहणे अनिवार्य आहे.

link : - https://meet.google.com/buf-yhwi-fey □या link वर click करून सर्व विद्यार्थीनिंनी joint व्हावे.

डॉ. गोविंद ना. रावळेकर मराठी विभाग प्रमुख