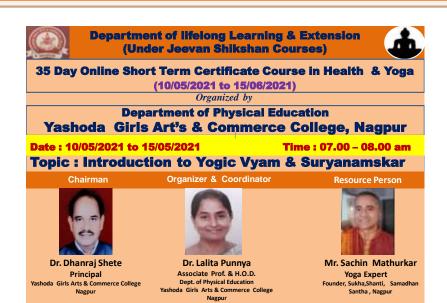

# Department of lifelong Learning & Extension (Under Jeevan Shikshan Courses)

35 Day Online Short Term Certificate Course in Health & Yoga

(10/05/2021 to 15/06/2021)

Organized by

# Pepartment of Physical Education Yashoda Girls Art's & Commerce College, Nagpur

Date : 16/05/2021 to 21/05/2021 Time : 07.00 – 08.00 am

**Topic:** Yoga For Health Pramotion

hairman Organizer & Coordinator Resource P

# Department of Physical Education Yashoda Girls Art's & Commerce College, Nagpur

Date: 10/05/2021 Time: 07.00 - 08.00 am

**Chief Patron** 

Chairman

Chief Guest & Resource Person Organizer & Co-Ordinator

Hon'ble Saroj Khaparde Ex. Member of Parliament, Secretary, Purushtottam Khaparde Health & Education Society, Nagpur

Dr. Dhanraj Shete Principal Yashoda Girls Arts & Commerce College , Nagpur

Mr. Sachin Mathurkar Yoga Expert Founder, Sukha, Shanti, Samadhan Santha, Nagpur

Dr. Lalita Punnya
Associate Prof. & H.O.D.
Dept. of Physical Education
Yashoda Girls Arts &
Commerce College, Nagpur