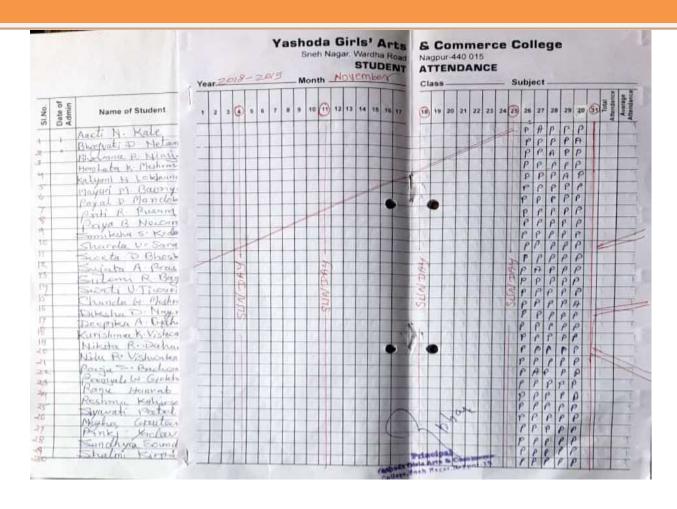

n Fabric Painting (Any Two Simple)

- 1. Tai & Dye (Use of Various Profs)
- 2. Block Painting
- 3. Spray Painting
- 4. Brush Painting
- 5. Thum Painting
- 6. Vegetable Painting
- 7. Batik Painting

Yashoda Girls Arts & Ommerce College Snoh Magar, Magpur. 15 Govt. Recognized

Established 1992

Purushottam Khaparade Health & Education Society's

# YASHODA GIRLS' ARTS AND COMMERCE COLLEGE

Affiliated to Rashtrasant Tukadoji Maharaj Nagpur University, Nagpur



Sneh Nagar, Wardha Road, Nagpur-440 015
Tel.: 0712-2290637 Fax No.: 0712-2290637
email: ygc.ngp@rediffmail.com website: www.ygcngp.org

# ATTENDANCE REGISTER

YEAR 2018 - 2019

Name of the Lecturer

Class

- Subject Adat On Cources

1) THEORY 2) PRACTICAL/TUTORIAL

#### STC 2018-2019- Add on Course in Fabric Painting- Attendance Sheet



# STC 2018-2019- Add on Course in Fabric Painting- Attendance Sheet

|                                                  | Yashoda Girls' Arts Sneh Nagar, Wardha Road STUDENT Year 2018 - 2019 Month December:  Year 2018 - 2019 Month December:  Subject Subject