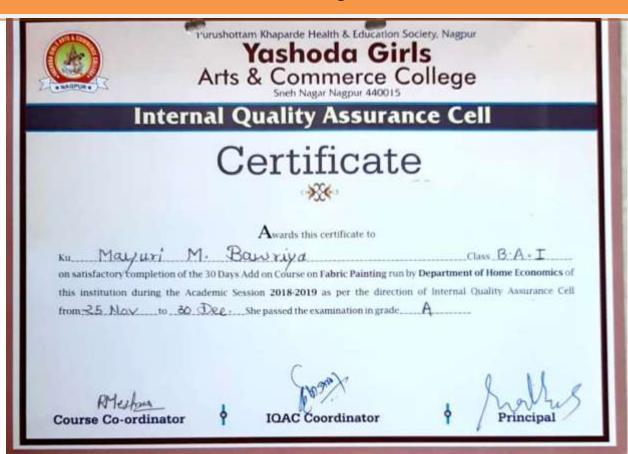

#### Brief Report of Activity

| Name of Add on Course                       | Add o                                                        | on Course in Fabric Paintin                                                                                                                                                  | ng                                                                                                                                                                                                                                                                                                                 |  |  |
|---------------------------------------------|--------------------------------------------------------------|------------------------------------------------------------------------------------------------------------------------------------------------------------------------------|--------------------------------------------------------------------------------------------------------------------------------------------------------------------------------------------------------------------------------------------------------------------------------------------------------------------|--|--|
| Academic Year of Coruse                     | 2018-                                                        | 2018-2019                                                                                                                                                                    |                                                                                                                                                                                                                                                                                                                    |  |  |
| Organizing Department/<br>Committee         | Depar                                                        | Department of Home Economics                                                                                                                                                 |                                                                                                                                                                                                                                                                                                                    |  |  |
| Duration of the course                      | 1 Mo                                                         | nth ( 30 days)                                                                                                                                                               |                                                                                                                                                                                                                                                                                                                    |  |  |
| Number of students<br>Completing the course | 30 Students                                                  |                                                                                                                                                                              |                                                                                                                                                                                                                                                                                                                    |  |  |
|                                             | of H<br>Econo<br>cours<br>the c<br>benef<br>fabric<br>of the | ome Economics for 30 day<br>omics subject were partici-<br>e and also appeared for th-<br>ourse. They have been g<br>icial to the students as the<br>painting through expert | ing was undertaken by the department ys in which total 30 students of Home ipated. All the students completed the ne examination conducted at the end of given grades. The course was very ey could learn the different aspects of lectures and also through the guidance od of 30 days. The certificates are also |  |  |
| Number of Beneficiaries:                    | Stude                                                        | nts: 30                                                                                                                                                                      |                                                                                                                                                                                                                                                                                                                    |  |  |
| Criterion No: I                             | Metri                                                        | c No: 1.2.1 & 1.2.2                                                                                                                                                          | (Vas)                                                                                                                                                                                                                                                                                                              |  |  |
| Signature of Course Co-ord                  | linator                                                      | Signature and Stamp of IQAC Co-ordinator                                                                                                                                     | Signature & Stamp of Principal                                                                                                                                                                                                                                                                                     |  |  |
| Romentz                                     |                                                              | Marin                                                                                                                                                                        | PRINCIPAL Yashoda Citys Arts & Consisserve Colle                                                                                                                                                                                                                                                                   |  |  |